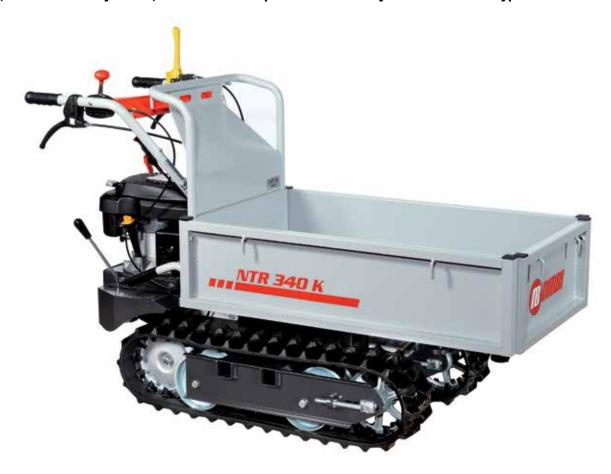

<b>Quickfit coupling</b>     | L0094200 |      |                |  |
| Rotor type flail mower |                                                                                                       |          |      |                |  |
|                        | Flail mower <b>L 65</b> cm <b>24 "Y"</b> shaped knives Integral safety brake <b>Quickfit coupling</b> | L0091000 |      |                |  |









# Transporters





#### **NTR 340 NTR 450**









## NTR 550 D







## NTR 1750 D









### **TECHNICAL DATA**













## Transporter for home use

## **NTR 340**



Designed for demanding home users needing to transport all types of material, such as firewood, fruit crates, and other bulky items, this machine is practical and easy to handle on all types of terrain.





Handlebar-mounted gear selection lever



Speed selection control lever.



Manual dump with automatic locking system.

### **NTR 340**

| Power supply      | Engine           | Model       | Displacement        | Power  | Starting     | Code      |
|-------------------|------------------|-------------|---------------------|--------|--------------|-----------|
| <b>₹</b> gasoline | POWERED by HONDA | GCV 160 OHC | 160 cm <sup>3</sup> | 4.4 HP | recoil start | 68719035A |
| <b>T</b> gasoline | <b>≌</b> Emak    | K 650 OHV   | 159 cm <sup>3</sup> | 3.7 HP | recoil start | 68719031  |





High sides kit Code 68722010



Front shovel 85 cm Code 69209071



### Gearbox/ Speed (km/h):

## 4-speed (2 forward + 2 reverse)

Speed (km/h)





| L1 | 1530-1665 |
|----|-----------|
| L2 | 925-106