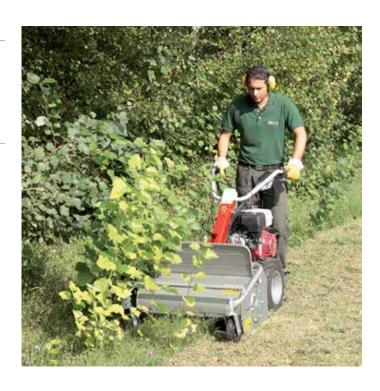

## BRIK 5 S

Designed for small and medium-size plots, this machine very effectively combines professional level reliability and performance with extreme ease of handling, making it ideal for demanding home users and smallholders. The full range of accessories, including rotors, cutterbars, brushes and snowthrowers, are designed to meet the requirements of users seeking a multifunction machine that's both practical and safe.

Handlebars with vertical and horizontal adjustment and 180° reversible, with vibration-damping device to assure more comfortable handling.

The EHS system ensures ease of use, reduced effort and the maximum simplification for users.

Practical forward/reverse shuttle enables the operator to change quickly into reverse gear from any speed, making the machine easy to handle even with the rotor or other accessories mounted.