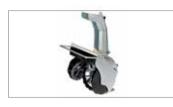

| Accessory              |                                                                                                                                         |          | Optional accessory                                                                                                                                                                                                                                                                                                                                                                                                                                                                                                                                                                                                                                                                                                                                                                                                                                                                                                                                                                                                                                                                                                                                                                                                                                                                                                                                                                                                                                                                                                                                                                                                                                                                                                                                                                                                                                                                                                                                                                                                                                                                                                             |                                                                                   |                   |
|------------------------|-----------------------------------------------------------------------------------------------------------------------------------------|----------|--------------------------------------------------------------------------------------------------------------------------------------------------------------------------------------------------------------------------------------------------------------------------------------------------------------------------------------------------------------------------------------------------------------------------------------------------------------------------------------------------------------------------------------------------------------------------------------------------------------------------------------------------------------------------------------------------------------------------------------------------------------------------------------------------------------------------------------------------------------------------------------------------------------------------------------------------------------------------------------------------------------------------------------------------------------------------------------------------------------------------------------------------------------------------------------------------------------------------------------------------------------------------------------------------------------------------------------------------------------------------------------------------------------------------------------------------------------------------------------------------------------------------------------------------------------------------------------------------------------------------------------------------------------------------------------------------------------------------------------------------------------------------------------------------------------------------------------------------------------------------------------------------------------------------------------------------------------------------------------------------------------------------------------------------------------------------------------------------------------------------------|-----------------------------------------------------------------------------------|-------------------|
| Drives and Cutter plat | es                                                                                                                                      | l I      |                                                                                                                                                                                                                                                                                                                                                                                                                                                                                                                                                                                                                                                                                                                                                                                                                                                                                                                                                                                                                                                                                                                                                                                                                                                                                                                                                                                                                                                                                                                                                                                                                                                                                                                                                                                                                                                                                                                                                                                                                                                                                                                                |                                                                                   |                   |
|                        |                                                                                                                                         |          | FATA PATRIATA                                                                                                                                                                                                                                                                                                                                                                                                                                                                                                                                                                                                                                                                                                                                                                                                                                                                                                                                                                                                                                                                                                                                                                                                                                                                                                                                                                                                                                                                                                                                                                                                                                                                                                                                                                                                                                                                                                                                                                                                                                                                                                                  | 0.95 m<br>Complete central cutter plate<br>Semi-fine teeth                        | 69229084 <i>A</i> |
|                        |                                                                                                                                         |          | FATA MATERIAL                                                                                                                                                                                                                                                                                                                                                                                                                                                                                                                                                                                                                                                                                                                                                                                                                                                                                                                                                                                                                                                                                                                                                                                                                                                                                                                                                                                                                                                                                                                                                                                                                                                                                                                                                                                                                                                                                                                                                                                                                                                                                                                  | 1.15 m<br>Complete central cutter plate<br>Semi-fine teeth                        | 69229085A         |
|                        |                                                                                                                                         |          | FATATATATA                                                                                                                                                                                                                                                                                                                                                                                                                                                                                                                                                                                                                                                                                                                                                                                                                                                                                                                                                                                                                                                                                                                                                                                                                                                                                                                                                                                                                                                                                                                                                                                                                                                                                                                                                                                                                                                                                                                                                                                                                                                                                                                     | 1.27 m<br>Complete central cutter plate<br>Semi-fine teeth                        | 69229086A         |
|                        |                                                                                                                                         |          | E STATE OF THE STA | 0.95 m<br>Complete central cutter plate<br>Special teeth<br>Side protection discs | 69229068A         |
|                        |                                                                                                                                         |          | E. C. Control of the  | 1.15 m<br>Complete central cutter plate<br>Special teeth<br>Side protection discs | 69229069A         |
|                        | Oil-immersed drive                                                                                                                      | 69229097 | E. C. Control of the  | 1.27 m Complete central cutter plate Special teeth Side protection discs          | 69229070A         |
|                        |                                                                                                                                         |          | THE PROPERTY OF THE PARTY OF TH | 1.22 m Complete central cutter plate "UNIVERSAL" ESM (requires kit L0058900)      | 69229036          |
|                        |                                                                                                                                         |          | ملسلسل                                                                                                                                                                                                                                                                                                                                                                                                                                                                                                                                                                                                                                                                                                                                                                                                                                                                                                                                                                                                                                                                                                                                                                                                                                                                                                                                                                                                                                                                                                                                                                                                                                                                                                                                                                                                                                                                                                                                                                                                                                                                                                                         | 1.02 m Complete central cutter plate "KOMUNAL" ESM (requires kit L0058900)        | L0066900          |
|                        |                                                                                                                                         |          | ملسلسل                                                                                                                                                                                                                                                                                                                                                                                                                                                                                                                                                                                                                                                                                                                                                                                                                                                                                                                                                                                                                                                                                                                                                                                                                                                                                                                                                                                                                                                                                                                                                                                                                                                                                                                                                                                                                                                                                                                                                                                                                                                                                                                         | 1.22 m Complete central cutter plate "KOMUNAL" ESM (requires kit L0058900)        | 69229037          |
|                        |                                                                                                                                         |          |                                                                                                                                                                                                                                                                                                                                                                                                                                                                                                                                                                                                                                                                                                                                                                                                                                                                                                                                                                                                                                                                                                                                                                                                                                                                                                                                                                                                                                                                                                                                                                                                                                                                                                                                                                                                                                                                                                                                                                                                                                                                                                                                | Ballast for oil-immersed drive                                                    | L0105700          |
|                        |                                                                                                                                         |          | No. of the second                                                                                                                                                                                                                                                                                                                                                                                                                                                                                                                                                                                                                                                                                                                                                                                                                                                                                                                                                                                                                                                                                                                                                                                                                                                                                                                                                                                                                                                                                                                                                                                                                                                                                                                                                                                                                                                                                                                                                                                                                                                                                                              | Directional guides for semi-fine tooth cutter plate                               | 69229098          |
| Front shovel           |                                                                                                                                         |          |                                                                                                                                                                                                                                                                                                                                                                                                                                                                                                                                                                                                                                                                                                                                                                                                                                                                                                                                                                                                                                                                                                                                                                                                                                                                                                                                                                                                                                                                                                                                                                                                                                                                                                                                                                                                                                                                                                                                                                                                                                                                                                                                |                                                                                   |                   |
|                        | Front shovel <b>L 100x40</b> cm <b>Quickfit coupling</b> With horizontal and vertical adjustment (requires QuickFit <b>69212006</b> )   | 69209065 |                                                                                                                                                                                                                                                                                                                                                                                                                                                                                                                                                                                                                                                                                                                                                                                                                                                                                                                                                                                                                                                                                                                                                                                                                                                                                                                                                                                                                                                                                                                                                                                                                                                                                                                                                                                                                                                                                                                                                                                                                                                                                                                                |                                                                                   |                   |
| Snow thrower           |                                                                                                                                         |          |                                                                                                                                                                                                                                                                                                                                                                                                                                                                                                                                                                                                                                                                                                                                                                                                                                                                                                                                                                                                                                                                                                                                                                                                                                                                                                                                                                                                                                                                                                                                                                                                                                                                                                                                                                                                                                                                                                                                                                                                                                                                                                                                |                                                                                   |                   |
| 8                      | Turbine <b>L 60</b> cm <b>Two stages</b> Adjustable ejector chute <b>Quickfit coupling</b> (requires QuickFit <b>69212006</b> )         | L0026200 |                                                                                                                                                                                                                                                                                                                                                                                                                                                                                                                                                                                                                                                                                                                                                                                                                                                                                                                                                                                                                                                                                                                                                                                                                                                                                                                                                                                                                                                                                                                                                                                                                                                                                                                                                                                                                                                                                                                                                                                                                                                                                                                                |                                                                                   |                   |
| Front brush            |                                                                                                                                         |          |                                                                                                                                                                                                                                                                                                                                                                                                                                                                                                                                                                                                                                                                                                                                                                                                                                                                                                                                                                                                                                                                                                                                                                                                                                                                                                                                                                                                                                                                                                                                                                                                                                                                                                                                                                                                                                                                                                                                                                                                                                                                                                                                |                                                                                   |                   |
|                        | Brush <b>L 100xØ 35</b> cm With horizontal and vertical adjustment <b>Quickfit coupling</b> (requires QuickFit <b>69212006</b> )        | L0094200 |                                                                                                                                                                                                                                                                                                                                                                                                                                                                                                                                                                                                                                                                                                                                                                                                                                                                                                                                                                                                                                                                                                                                                                                                                                                                                                                                                                                                                                                                                                                                                                                                                                                                                                                                                                                                                                                                                                                                                                                                                                                                                                                                |                                                                                   |                   |
| Rotor type flail mower | •                                                                                                                                       |          |                                                                                                                                                                                                                                                                                                                                                                                                                                                                                                                                                                                                                                                                                                                                                                                                                                                                                                                                                                                                                                                                                                                                                                                                                                                                                                                                                                                                                                                                                                                                                                                                                                                                                                                                                                                                                                                                                                                                                                                                                                                                                                                                |                                                                                   |                   |
|                        | Flail mower <b>L 65</b> cm<br>24 'Y' shaped knives<br>Integral safety brake<br><b>Quickfit coupling</b><br>(requires QuickFit 69212006) | L0091000 |                                                                                                                                                                                                                                                                                                                                                                                                                                                                                                                                                                                                                                                                                                                                                                                                                                                                                                                                                                                                                                                                                                                                                                                                                                                                                                                                                                                                                                                                                                                                                                                                                                                                                                                                                                                                                                                                                                                                                                                                                                                                                                                                |                                                                                   |                   |