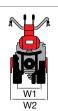

### **Dimensions (mm)**

| L1 | 1250 |
|----|------|
| H1 | 1000 |
| W1 | 300  |

| Transmission    | worm gear drive in aluminium housing |
|-----------------|--------------------------------------|
| Clutch          | centrifugal                          |
| Handlebars      | reversible                           |
| Rotor           | 30 cm                                |
| Power take-off  | no                                   |
| Spur            | yes                                  |
| Towing hitch    | no                                   |
| Transport wheel | yes                                  |
| Weight          | 14 kg                                |

### **Dimensions (mm)**

| L1 | 1650 |
|----|------|
| L2 | 540  |
| L3 | 1110 |
| H1 | 960  |
| W1 | 430  |
| W2 | 500  |

| Transmission             | with oil-bath gearbox            |  |
|--------------------------|----------------------------------|--|
| Clutch                   | direct engagement                |  |
| Handlebars               | with vertical adjustment         |  |
| Reverse gear             | no                               |  |
| Differential             | no                               |  |
| Brakes                   | no                               |  |
| Power take-off           | synchronised with forward travel |  |
| Accessories installation | no                               |  |
| Towing hitch             | no                               |  |
| Cowling                  | no                               |  |
| Weight                   | 75 kg (complete machine)         |  |

### **Dimensions (mm)**

| L1 | 1440     |
|----|----------|
| L2 | 470      |
| L3 | 970      |
| H1 | 230-1050 |
| W1 | 380      |
| W2 | 350-600  |
|    |          |

### **Dimensions (mm)**

| L1 | 1465     |
|----|----------|
| L2 | 600      |
| L3 | 865      |
| H1 | 345-1150 |
| W1 | 380      |
| W2 | 900-1117 |
|    |          |

| Transmission             | with oil-bath gearbox                                                                      |
|--------------------------|--------------------------------------------------------------------------------------------|
| Clutch                   | dry multidisc                                                                              |
| Handlebars               | with vertical and horizontal adjustment and 180° reversible, with vibration-damping device |
| Reverse gear             | no                                                                                         |
| Differential             | no                                                                                         |
| Brakes                   | no                                                                                         |
| Power take-off           | independent 1004 rpm                                                                       |
| Accessories installation | Integral QuickFit supplied as standard                                                     |
| Towing hitch             | optional                                                                                   |
| Cowling                  | no                                                                                         |
| Weight                   | 75 kg (with diesel engine, rotor and wheels)                                               |

### **Dimensions (mm)**

| 1740     |
|----------|
| 550      |
| 1190     |
| 1250-300 |
| 370      |
| 600-400  |
|          |

### **Dimensions (mm)**

| L1 | 1670     |
|----|----------|
| L2 | 900      |
| L3 | 770      |
| H1 | 1250-300 |
| W1 | 370      |
| W2 | 1270-950 |
|    |          |

| Transmission             | with oil-bath gearbox                                                                      |
|--------------------------|--------------------------------------------------------------------------------------------|
| Clutch                   | dry bevel type                                                                             |
| Handlebars               | with vertical and horizontal adjustment and 180° reversible, with vibration-damping device |
| Reverse gear             | yes, with handlebar lever                                                                  |
| Differential             | no                                                                                         |
| Brakes                   | no                                                                                         |
| Power take-off           | independent 973 rpm                                                                        |
| Accessories installation | QuickFit (optional)                                                                        |
| Towing hitch             | optional                                                                                   |
| Cowling                  | no                                                                                         |
| Weight                   | 90 kg (with engine, rotor and wheels)                                                      |