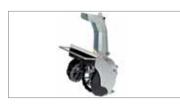

Rotor Ø 280, 60-50-(40) cm 16 spikes Fixed coupling (can be reduced to 40 cm with kit 69210259) Code 69219102

Oil-immersed drive Code 69229097

Front shovel L 100x40 cm Quickfit coupling With horizontal and vertical adjustment (requires QuickFit 69212006) Code 69209065

## **BRIK 5 S**

| Accessory             |                                                                                                                                 |           | Optional accessory |                                                |         |  |
|-----------------------|---------------------------------------------------------------------------------------------------------------------------------|-----------|--------------------|------------------------------------------------|---------|--|
| otors                 |                                                                                                                                 |           |                    |                                                |         |  |
| 5                     | Rotor Ø 280, <b>60</b> -50-(40) cm<br>16 spikes<br><b>Fixed coupling</b><br>(can be reduced to 40 cm with kit <b>69210259</b> ) | 69219102  | 4-                 | Support wheel  Rear-mounted furrowing          | Z002036 |  |
| 9                     | · ·                                                                                                                             |           | -                  | tool                                           | L000980 |  |
| -                     | Rotor Ø 280, <b>60</b> -50-(40) cm<br>16 spikes<br><b>Quickfit included</b>                                                     | 69219088  | •                  | Support wheel                                  | Z002036 |  |
| A                     | (can be reduced to 40 cm with kit 69210259)                                                                                     |           | -                  | Rear-mounted furrowing tool                    | L000980 |  |
| red wheels            |                                                                                                                                 |           |                    |                                                |         |  |
| 00                    | Pair of tyred wheels <b>4.00x8</b> "  Fixed disc  Quickfit coupling                                                             | 69209110  | 00                 | Pair of snow chains                            | L105501 |  |
| 00                    | Pair of tyred wheels <b>4.00x10</b> "  Fixed disc (requires spacers <b>69209112</b> )                                           | 69200024A | 00                 | Pair of snow chains                            | L002160 |  |
| eel wheels            |                                                                                                                                 |           |                    |                                                |         |  |
|                       | Pair of steel wheels Ø 480x100 mm (requires spacers 69209112)                                                                   | 69209067  | <b>O</b>           | Pair of width adjustment rings W <b>100</b> mm | L004010 |  |
| wing hitch            |                                                                                                                                 |           |                    |                                                |         |  |
|                       | Towing hitch                                                                                                                    | 69209072  |                    |                                                |         |  |
| djustable tool holder |                                                                                                                                 |           |                    |                                                |         |  |
| <b>1</b>              |                                                                                                                                 |           | 4                  | Single share plough                            | Z002010 |  |
|                       | Adjustable tool holder (requires towing hitch <b>69209072</b> )                                                                 | L1055001A | 1                  | Furrowing tool                                 | Z002013 |  |
| - 10 May              |                                                                                                                                 |           | N.                 | Potato digger                                  | L006640 |  |
| ıickFit               |                                                                                                                                 |           |                    |                                                |         |  |
| . 20                  |                                                                                                                                 |           |                    |                                                |         |  |
| 100                   | QuickFit coupling                                                                                                               | 69212006  |                    |                                                |         |  |