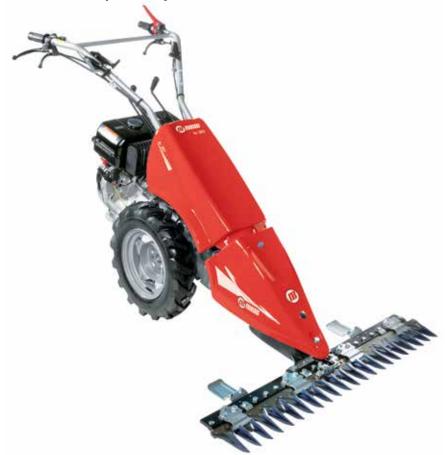

0xØ 35</b> cm<br>With horizontal and vertical adjustment<br><b>Quickfit coupling</b>     | L0094200 |      |                |  |
| Rotor type flail mower |                                                                                                       |          |      |                |  |
|                        | Flail mower <b>L 65</b> cm <b>24 "Y"</b> shaped knives Integral safety brake <b>Quickfit coupling</b> | L0091000 |      |                |  |





## Professional cutterbar mower

## FC 30



The model FC 30 completes the semi-professional range: this is the ideal machine for mowing grass and forage crops or cleaning in open fields. With an excellent combination of power and easy handling, this cutterbar mower is fitted with independently controlled brakes as standard.





Independent brakes on each wheel supplied as standard.



Practical forward/reverse shuttle enables the operator to change quickly into reverse gear at any speed.



Differential supplied as standard, to facilitate manoeuvres, also on gradients.

### **FC** 30

| Power supply | Engine | Model      | Displacement        | Power  | Starting     | Code     |
|--------------|--------|------------|---------------------|--------|--------------|----------|
| ₹ gasoline   | HONDA  | GX 270 OHV | 270 cm <sup>3</sup> | 8.4 HP | recoil start | 68919035 |





Oil-immersed drive Code 69229025



Complete central cutter plate 1.15 m Special teeth Side protection discs Code 69229069A



Turbine L 60 cm Two stages Adjustable ejector chute Quickfit coupling Code L0026200



### Gearbox/ Speed (km/h):