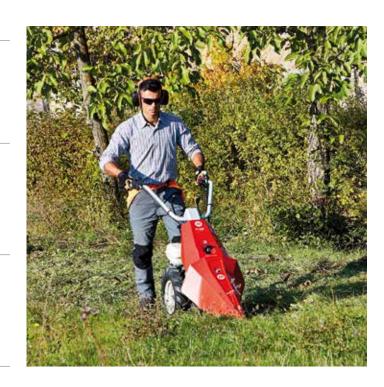

### 010

Ideal for private users with small plots and gardens requiring periodic maintenance. Also designed for a variety of jobs such as preparing soil for grass seeding, digging furrows for planting, and other operations such as turf scarification and path tidying.

Folding handlebars for easy storage and transport (e.g. in the boot of a car).

Spur gear and worm gear drive protected by robust aluminium housing for maximum resistance to impact (stones, low walls, fences) and operating stresses.

The front engine guard enables the machine to be rested upright in the garage or tool shed, saving considerable space.