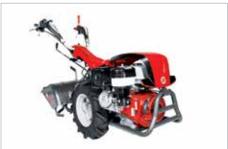

## Two wheel tractors

### Two wheel tractor for home use

## **BRIK**

Ideal for home users with small gardens requiring periodic soil preparation for sowing, also in particularly difficult conditions. The rotor turns in the opposite direction to the direction of rotation of the wheels, thus giving the operator the maximum control of the cultivator and significantly reducing transmitted vibration levels.

50 cm wide counter-rotating rotor to facilitate work on particularly difficult terrain.

Large sized wheels for easier maneuvering of the machine.

Rotor depth adjustment enables operation on all types of terrain.