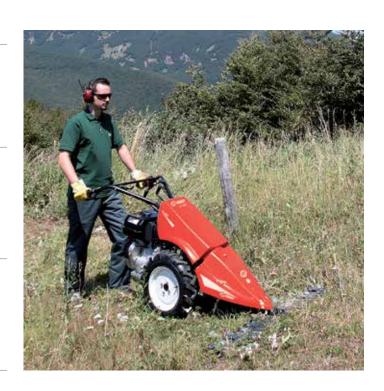

### 010

Ideal for private users with small plots and gardens requiring periodic maintenance. Also designed for a variety of jobs such as preparing soil for grass seeding, digging furrows for planting, and other operations such as turf scarification and path tidying.

Folding handlebars for easy storage and transport (e.g. in the boot of a car).

Spur gear and worm gear drive protected by robust aluminium housing for maximum resistance to impact (stones, low walls, fences) and operating stresses.

The front engine guard enables the machine to be rested upright in the garage or tool shed, saving considerable space.