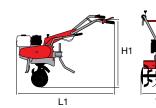

### **Dimensions (mm)**

| L1 | 1250 |
|----|------|
| H1 | 1000 |
| W1 | 300  |

| Transmission    | worm gear drive in aluminium housing |
|-----------------|--------------------------------------|
| Clutch          | centrifugal                          |
| Handlebars      | reversible                           |
| Rotor           | 30 cm                                |
| Power take-off  | no                                   |
| Spur            | yes                                  |
| Towing hitch    | no                                   |
| Transport wheel | yes                                  |
| Weight          | 14 kg                                |