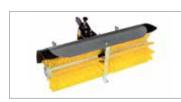

| Accessory              |                                                                                                                                         |          | Optional accessory                                                                                                                                                                                                                                                                                                                                                                                                                                                                                                                                                                                                                                                                                                                                                                                                                                                                                                                                                                                                                                                                                                                                                                                                                                                                                                                                                                                                                                                                                                                                                                                                                                                                                                                                                                                                                                                                                                                                                                                                                                                                                                             |                                                                                   |                   |
|------------------------|-----------------------------------------------------------------------------------------------------------------------------------------|----------|--------------------------------------------------------------------------------------------------------------------------------------------------------------------------------------------------------------------------------------------------------------------------------------------------------------------------------------------------------------------------------------------------------------------------------------------------------------------------------------------------------------------------------------------------------------------------------------------------------------------------------------------------------------------------------------------------------------------------------------------------------------------------------------------------------------------------------------------------------------------------------------------------------------------------------------------------------------------------------------------------------------------------------------------------------------------------------------------------------------------------------------------------------------------------------------------------------------------------------------------------------------------------------------------------------------------------------------------------------------------------------------------------------------------------------------------------------------------------------------------------------------------------------------------------------------------------------------------------------------------------------------------------------------------------------------------------------------------------------------------------------------------------------------------------------------------------------------------------------------------------------------------------------------------------------------------------------------------------------------------------------------------------------------------------------------------------------------------------------------------------------|-----------------------------------------------------------------------------------|-------------------|
| Drives and Cutter plat | es                                                                                                                                      | l I      |                                                                                                                                                                                                                                                                                                                                                                                                                                                                                                                                                                                                                                                                                                                                                                                                                                                                                                                                                                                                                                                                                                                                                                                                                                                                                                                                                                                                                                                                                                                                                                                                                                                                                                                                                                                                                                                                                                                                                                                                                                                                                                                                |                                                                                   |                   |
|                        |                                                                                                                                         |          | FATA PATRIATA                                                                                                                                                                                                                                                                                                                                                                                                                                                                                                                                                                                                                                                                                                                                                                                                                                                                                                                                                                                                                                                                                                                                                                                                                                                                                                                                                                                                                                                                                                                                                                                                                                                                                                                                                                                                                                                                                                                                                                                                                                                                                                                  | 0.95 m<br>Complete central cutter plate<br>Semi-fine teeth                        | 69229084 <i>A</i> |
|                        |                                                                                                                                         |          | FATA MATERIAL                                                                                                                                                                                                                                                                                                                                                                                                                                                                                                                                                                                                                                                                                                                                                                                                                                                                                                                                                                                                                                                                                                                                                                                                                                                                                                                                                                                                                                                                                                                                                                                                                                                                                                                                                                                                                                                                                                                                                                                                                                                                                                                  | 1.15 m<br>Complete central cutter plate<br>Semi-fine teeth                        | 69229085A         |
|                        |                                                                                                                                         |          | FATATATATA                                                                                                                                                                                                                                                                                                                                                                                                                                                                                                                                                                                                                                                                                                                                                                                                                                                                                                                                                                                                                                                                                                                                                                                                                                                                                                                                                                                                                                                                                                                                                                                                                                                                                                                                                                                                                                                                                                                                                                                                                                                                                                                     | 1.27 m<br>Complete central cutter plate<br>Semi-fine teeth                        | 69229086A         |
|                        |                                                                                                                                         |          | E STATE OF THE STA | 0.95 m<br>Complete central cutter plate<br>Special teeth<br>Side protection discs | 69229068A         |
|                        |                                                                                                                                         |          | E. C. Control of the  | 1.15 m<br>Complete central cutter plate<br>Special teeth<br>Side protection discs | 69229069A         |
|                        | Oil-immersed drive                                                                                                                      | 69229097 | E. C. Control of the  | 1.27 m Complete central cutter plate Special teeth Side protection discs          | 69229070A         |
|                        |                                                                                                                                         |          | THE PROPERTY OF THE PARTY OF TH | 1.22 m Complete central cutter plate "UNIVERSAL" ESM (requires kit L0058900)      | 69229036          |
|                        |                                                                                                                                         |          | ملسلسل                                                                                                                                                                                                                                                                                                                                                                                                                                                                                                                                                                                                                                                                                                                                                                                                                                                                                                                                                                                                                                                                                                                                                                                                                                                                                                                                                                                                                                                                                                                                                                                                                                                                                                                                                                                                                                                                                                                                                                                                                                                                                                                         | 1.02 m Complete central cutter plate "KOMUNAL" ESM (requires kit L0058900)        | L0066900          |
|                        |                                                                                                                                         |          | ملسلسل                                                                                                                                                                                                                                                                                                                                                                                                                                                                                                                                                                                                                                                                                                                                                                                                                                                                                                                                                                                                                                                                                                                                                                                                                                                                                                                                                                                                                                                                                                                                                                                                                                                                                                                                                                                                                                                                                                                                                                                                                                                                                                                         | 1.22 m Complete central cutter plate "KOMUNAL" ESM (requires kit L0058900)        | 69229037          |
|                        |                                                                                                                                         |          |                                                                                                                                                                                                                                                                                                                                                                                                                                                                                                                                                                                                                                                                                                                                                                                                                                                                                                                                                                                                                                                                                                                                                                                                                                                                                                                                                                                                                                                                                                                                                                                                                                                                                                                                                                                                                                                                                                                                                                                                                                                                                                                                | Ballast for oil-immersed drive                                                    | L0105700          |
|                        |                                                                                                                                         |          | No. of the second                                                                                                                                                                                                                                                                                                                                                                                                                                                                                                                                                                                                                                                                                                                                                                                                                                                                                                                                                                                                                                                                                                                                                                                                                                                                                                                                                                                                                                                                                                                                                                                                                                                                                                                                                                                                                                                                                                                                                                                                                                                                                                              | Directional guides for semi-fine tooth cutter plate                               | 69229098          |
| Front shovel           |                                                                                                                                         |          |                                                                                                                                                                                                                                                                                                                                                                                                                                                                                                                                                                                                                                                                                                                                                                                                                                                                                                                                                                                                                                                                                                                                                                                                                                                                                                                                                                                                                                                                                                                                                                                                                                                                                                                                                                                                                                                                                                                                                                                                                                                                                                                                |                                                                                   |                   |
|                        | Front shovel <b>L 100x40</b> cm <b>Quickfit coupling</b> With horizontal and vertical adjustment (requires QuickFit <b>69212006</b> )   | 69209065 |                                                                                                                                                                                                                                                                                                                                                                                                                                                                                                                                                                                                                                                                                                                                                                                                                                                                                                                                                                                                                                                                                                                                                                                                                                                                                                                                                                                                                                                                                                                                                                                                                                                                                                                                                                                                                                                                                                                                                                                                                                                                                                                                |                                                                                   |                   |
| Snow thrower           |                                                                                                                                         |          |                                                                                                                                                                                                                                                                                                                                                                                                                                                                                                                                                                                                                                                                                                                                                                                                                                                                                                                                                                                                                                                                                                                                                                                                                                                                                                                                                                                                                                                                                                                                                                                                                                                                                                                                                                                                                                                                                                                                                                                                                                                                                                                                |                                                                                   |                   |
| 8                      | Turbine <b>L 60</b> cm <b>Two stages</b> Adjustable ejector chute <b>Quickfit coupling</b> (requires QuickFit <b>69212006</b> )         | L0026200 |                                                                                                                                                                                                                                                                                                                                                                                                                                                                                                                                                                                                                                                                                                                                                                                                                                                                                                                                                                                                                                                                                                                                                                                                                                                                                                                                                                                                                                                                                                                                                                                                                                                                                                                                                                                                                                                                                                                                                                                                                                                                                                                                |                                                                                   |                   |
| Front brush            |                                                                                                                                         |          |                                                                                                                                                                                                                                                                                                                                                                                                                                                                                                                                                                                                                                                                                                                                                                                                                                                                                                                                                                                                                                                                                                                                                                                                                                                                                                                                                                                                                                                                                                                                                                                                                                                                                                                                                                                                                                                                                                                                                                                                                                                                                                                                |                                                                                   |                   |
|                        | Brush <b>L 100xØ 35</b> cm With horizontal and vertical adjustment <b>Quickfit coupling</b> (requires QuickFit <b>69212006</b> )        | L0094200 |                                                                                                                                                                                                                                                                                                                                                                                                                                                                                                                                                                                                                                                                                                                                                                                                                                                                                                                                                                                                                                                                                                                                                                                                                                                                                                                                                                                                                                                                                                                                                                                                                                                                                                                                                                                                                                                                                                                                                                                                                                                                                                                                |                                                                                   |                   |
| Rotor type flail mower | •                                                                                                                                       |          |                                                                                                                                                                                                                                                                                                                                                                                                                                                                                                                                                                                                                                                                                                                                                                                                                                                                                                                                                                                                                                                                                                                                                                                                                                                                                                                                                                                                                                                                                                                                                                                                                                                                                                                                                                                                                                                                                                                                                                                                                                                                                                                                |                                                                                   |                   |
|                        | Flail mower <b>L 65</b> cm<br>24 'Y' shaped knives<br>Integral safety brake<br><b>Quickfit coupling</b><br>(requires QuickFit 69212006) | L0091000 |                                                                                                                                                                                                                                                                                                                                                                                                                                                                                                                                                                                                                                                                                                                                                                                                                                                                                                                                                                                                                                                                                                                                                                                                                                                                                                                                                                                                                                                                                                                                                                                                                                                                                                                                                                                                                                                                                                                                                                                                                                                                                                                                |                                                                                   |                   |