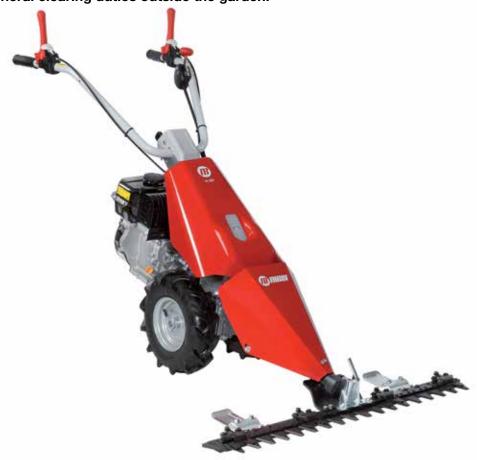

### Two wheel tractor for intensive use

## BRIK 5 S

Designed for small and medium-size plots, this machine very effectively combines professional level reliability and performance with extreme ease of handling, making it ideal for demanding home users and smallholders. The full range of accessories, including rotors, cutterbars, brushes and snowthrowers, are designed to meet the requirements of users seeking a multifunction machine that's both practical and safe.

Handlebars with vertical and horizontal adjustment and 180° reversible, with vibration-damping device to assure more comfortable handling.

The EHS system ensures ease of use, reduced effort and the maximum simplification for users.

Practical forward/reverse shuttle enables the operator to change quickly into reverse gear from any speed, making the machine easy to handle even with the rotor or other accessories mounted.