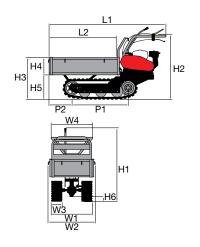

rsatility and the safety devices installed.





Independent PTO at 2100 rpm.



Steering with independently controlled releases and brakes.



Telescoping loading platform for transporting even the most bulky loads.

### NTR 550

| Power supply | Engine | Model      | Displacement        | Power  | Starting     | Code      |
|--------------|--------|------------|---------------------|--------|--------------|-----------|
| ₹ gasoline   | HONDA  | GX 160 OHV | 163 cm <sup>3</sup> | 4.8 HP | recoil start | 68729119C |





High sides kit Code 68722004



Front shovel 85 cm Code 69209071



### Gearbox/ Speed (km/h):

## 6-speed (4 forward + 2 reverse)

Speed (km/h)

| 1.88 1 | 1R 1.86 |
|--------|---------|
| 3.16 2 | 2R 3.13 |
| 4.13 3 |         |
| 7.00 4 |         |
|        |         |



| L1 | 1745      |
|----|-----------|
| L2 | 1000-1180 |
| H1 | 1020      |
| H2 | 900       |
| НЗ | 590       |
| H4 | 240       |
| H5 | 339       |
| H6 | 70        |
| W1 | 620       |
| W2 | 733       |
| W3 | -         |
| W4 | 650-1100  |
| P1 | 785       |
| P2 | 405       |

| Transmission            | with oil-bath gearbox                                                 |
|-------------------------|-----------------------------------------------------------------------|
| Clutch                  | belt, with automatic disengagement when the control lever is released |
| Brakes                  | with automatic engagement when clutch is released                     |
| Load capacity           | 550 kg                                                                |
| Loading su