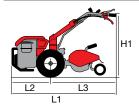

### **Dimensions (mm)**

| L1 | 1650 |
|----|------|
| L2 | 540  |
| L3 | 1110 |
| H1 | 960  |
| W1 | 430  |
| W2 | 500  |

| Transmission             | with oil-bath gearbox            |  |
|--------------------------|----------------------------------|--|
| Clutch                   | direct engagement                |  |
| Handlebars               | with vertical adjustment         |  |
| Reverse gear             | no                               |  |
| Differential             | no                               |  |
| Brakes                   | no                               |  |
| Power take-off           | synchronised with forward travel |  |
| Accessories installation | no                               |  |
| Towing hitch             | no                               |  |
| Cowling                  | no                               |  |
| Weight                   | 75 kg (complete machine)         |  |

### **Dimensions (mm)**

| L1 | 1440     |
|----|----------|
| L2 | 470      |
| L3 | 970      |
| H1 | 230-1050 |
| W1 | 380      |
| W2 | 350-600  |
|    |          |

### **Dimensions (mm)**

| L1 | 1465     |
|----|----------|
| L2 | 600      |
| L3 | 865      |
| H1 | 345-1150 |
| W1 | 380      |
| W2 | 900-1117 |
|    |          |

| Transmission             | with oil-bath gearbox                                                                      |
|--------------------------|--------------------------------------------------------------------------------------------|
| Clutch                   | dry multidisc                                                                              |
| Handlebars               | with vertical and horizontal adjustment and 180° reversible, with vibration-damping device |
| Reverse gear             | no                                                                                         |
| Differential             | no                                                                                         |
| Brakes                   | no                                                                                         |
| Power take-off           | independent 1004 rpm                                                                       |
| Accessories installation | Integral QuickFit supplied as standard                                                     |
| Towing hitch             | optional                                                                                   |
| Cowling                  | no                                                                                         |
| Weight                   | 75 kg (with diesel engine, rotor and wheels)                                               |