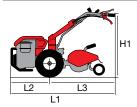

### **Dimensions (mm)**

| L1 | 1250 |
|----|------|
| H1 | 1000 |
| W1 | 300  |

| Transmission    | worm gear drive in aluminium housing |
|-----------------|--------------------------------------|
| Clutch          | centrifugal                          |
| Handlebars      | reversible                           |
| Rotor           | 30 cm                                |
| Power take-off  | no                                   |
| Spur            | yes                                  |
| Towing hitch    | no                                   |
| Transport wheel | yes                                  |
| Weight          | 14 kg                                |

### **Dimensions (mm)**

| L1 | 1650 |
|----|------|
| L2 | 540  |
| L3 | 1110 |
| H1 | 960  |
| W1 | 430  |
| W2 | 500  |

| Transmission             | with oil-bath gearbox            |  |
|--------------------------|----------------------------------|--|
| Clutch                   | direct engagement                |  |
| Handlebars               | with vertical adjustment         |  |
| Reverse gear             | no                               |  |
| Differential             | no                               |  |
| Brakes                   | no                               |  |
| Power take-off           | synchronised with forward travel |  |
| Accessories installation | no                               |  |
| Towing hitch             | no                               |  |
| Cowling                  | no                               |  |
| Weight                   | 75 kg (complete machine)         |  |

### **Dimensions (mm)**

| L1 | 1440     |
|----|----------|
| L2 | 470      |
| L3 | 970      |
| H1 | 230-1050 |
| W1 | 380      |
| W2 | 350-600  |
|    |          |

### **Dimensions (mm)**

| L1 | 1465     |
|----|----------|
| L2 | 600      |
| L3 | 865      |
| H1 | 345-1150 |
| W1 | 380      |
| W2 | 900-1117 |
|    |          |

| Transmission             | with oil-bath gearbox                                                                      |
|--------------------------|--------------------------------------------------------------------------------------------|
| Clutch                   | dry multidisc                                                                              |
| Handlebars               | with vertical and horizontal adjustment and 180° reversible, with vibration-damping device |
| Reverse gear             | no                                                                                         |
| Differential             | no                                                                                         |
| Brakes                   | no                                                                                         |
| Power take-off           | independent 1004 rpm                                                                       |
| Accessories installation | Integral QuickFit supplied as standard                                                     |
| Towing hitch             | optional                                                                                   |
| Cowling                  | no                                                                                         |
| Weight                   | 75 kg (with diesel engine, rotor and wheels)                                               |

### **Dimensions (mm)**

| 1740     |
|----------|
| 550      |
| 1190     |
| 1250-300 |
| 370      |
| 600-400  |
|          |

### **Dimensions (mm)**

| L1 | 1670     |
|----|----------|
| L2 | 900      |
| L3 | 770      |
| H1 | 1250-300 |
| W1 | 370      |
| W2 | 1270-950 |
|    |          |

| Transmission             | with oil-bath gearbox                                                                      |
|--------------------------|--------------------------------------------------------------------------------------------|
| Clutch                   | dry bevel type                                                                             |
| Handlebars               | with vertical and horizontal adjustment and 180° reversible, with vibration-damping device |
| Reverse gear             | yes, with handlebar lever                                                                  |
| Differential             | no                                                                                         |
| Brakes                   | no                                                                                         |
| Power take-off           | independent 973 rpm                                                                        |
| Accessories installation | QuickFit (optional)                                                                        |
| Towing hitch             | optional                                                                                   |
| Cowling                  | no                                                                                         |
| Weight                   | 90 kg (with engine, rotor and wheels)                                                      |