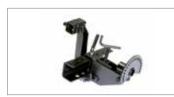

| Accessory              |                                                                                                                                         |          | Optional accessory                                                                                                                                                                                                                                                                                                                                                                                                                                                                                                                                                                                                                                                                                                                                                                                                                                                                                                                                                                                                                                                                                                                                                                                                                                                                                                                                                                                                                                                                                                                                                                                                                                                                                                                                                                                                                                                                                                                                                                                                                                                                                                             |                                                                                   |                   |
|------------------------|-----------------------------------------------------------------------------------------------------------------------------------------|----------|--------------------------------------------------------------------------------------------------------------------------------------------------------------------------------------------------------------------------------------------------------------------------------------------------------------------------------------------------------------------------------------------------------------------------------------------------------------------------------------------------------------------------------------------------------------------------------------------------------------------------------------------------------------------------------------------------------------------------------------------------------------------------------------------------------------------------------------------------------------------------------------------------------------------------------------------------------------------------------------------------------------------------------------------------------------------------------------------------------------------------------------------------------------------------------------------------------------------------------------------------------------------------------------------------------------------------------------------------------------------------------------------------------------------------------------------------------------------------------------------------------------------------------------------------------------------------------------------------------------------------------------------------------------------------------------------------------------------------------------------------------------------------------------------------------------------------------------------------------------------------------------------------------------------------------------------------------------------------------------------------------------------------------------------------------------------------------------------------------------------------------|-----------------------------------------------------------------------------------|-------------------|
| Drives and Cutter plat | es                                                                                                                                      | l I      |                                                                                                                                                                                                                                                                                                                                                                                                                                                                                                                                                                                                                                                                                                                                                                                                                                                                                                                                                                                                                                                                                                                                                                                                                                                                                                                                                                                                                                                                                                                                                                                                                                                                                                                                                                                                                                                                                                                                                                                                                                                                                                                                |                                                                                   |                   |
|                        |                                                                                                                                         |          | FATA PATRIATA                                                                                                                                                                                                                                                                                                                                                                                                                                                                                                                                                                                                                                                                                                                                                                                                                                                                                                                                                                                                                                                                                                                                                                                                                                                                                                                                                                                                                                                                                                                                                                                                                                                                                                                                                                                                                                                                                                                                                                                                                                                                                                                  | 0.95 m<br>Complete central cutter plate<br>Semi-fine teeth                        | 69229084 <i>A</i> |
|                        |                                                                                                                                         |          | FATA MATERIAL                                                                                                                                                                                                                                                                                                                                                                                                                                                                                                                                                                                                                                                                                                                                                                                                                                                                                                                                                                                                                                                                                                                                                                                                                                                                                                                                                                                                                                                                                                                                                                                                                                                                                                                                                                                                                                                                                                                                                                                                                                                                                                                  | 1.15 m<br>Complete central cutter plate<br>Semi-fine teeth                        | 69229085A         |
|                        |                                                                                                                                         |          | FATATATATA                                                                                                                                                                                                                                                                                                                                                                                                                                                                                                                                                                                                                                                                                                                                                                                                                                                                                                                                                                                                                                                                                                                                                                                                                                                                                                                                                                                                                                                                                                                                                                                                                                                                                                                                                                                                                                                                                                                                                                                                                                                                                                                     | 1.27 m<br>Complete central cutter plate<br>Semi-fine teeth                        | 69229086A         |
|                        |                                                                                                                                         |          | E STATE OF THE STA | 0.95 m<br>Complete central cutter plate<br>Special teeth<br>Side protection discs | 69229068A         |
|                        |                                                                                                                                         |          | E. C. Control of the  | 1.15 m<br>Complete central cutter plate<br>Special teeth<br>Side protection discs | 69229069A         |
|                        | Oil-immersed drive                                                                                                                      | 69229097 | E. C. Control of the  | 1.27 m Complete central cutter plate Special teeth Side protection discs          | 69229070A         |
|                        |                                                                                                                                         |          | THE PROPERTY OF THE PARTY OF TH | 1.22 m Complete central cutter plate "UNIVERSAL" ESM (requires kit L0058900)      | 69229036          |
|                        |                                                                                                                                         |          | ملسلسل                                                                                                                                                                                                                                                                                                                                                                                                                                                                                                                                                                                                                                                                                                                                                                                                                                                                                                                                                                                                                                                                                                                                                                                                                                                                                                                                                                                                                                                                                                                                                                                                                                                                                                                                                                                                                                                                                                                                                                                                                                                                                                                         | 1.02 m Complete central cutter plate "KOMUNAL" ESM (requires kit L0058900)        | L0066900          |
|                        |                                                                                                                                         |          | ملسلسل                                                                                                                                                                                                                                                                                                                                                                                                                                                                                                                                                                                                                                                                                                                                                                                                                                                                                                                                                                                                                                                                                                                                                                                                                                                                                                                                                                                                                                                                                                                                                                                                                                                                                                                                                                                                                                                                                                                                                                                                                                                                                                                         | 1.22 m Complete central cutter plate "KOMUNAL" ESM (requires kit L0058900)        | 69229037          |
|                        |                                                                                                                                         |          |                                                                                                                                                                                                                                                                                                                                                                                                                                                                                                                                                                                                                                                                                                                                                                                                                                                                                                                                                                                                                                                                                                                                                                                                                                                                                                                                                                                                                                                                                                                                                                                                                                                                                                                                                                                                                                                                                                                                                                                                                                                                                                                                | Ballast for oil-immersed drive                                                    | L0105700          |
|                        |                                                                                                                                         |          | No. of the second                                                                                                                                                                                                                                                                                                                                                                                                                                                                                                                                                                                                                                                                                                                                                                                                                                                                                                                                                                                                                                                                                                                                                                                                                                                                                                                                                                                                                                                                                                                                                                                                                                                                                                                                                                                                                                                                                                                                                                                                                                                                                                              | Directional guides for semi-fine tooth cutter plate                               | 69229098          |
| Front shovel           |                                                                                                                                         |          |                                                                                                                                                                                                                                                                                                                                                                                                                                                                                                                                                                                                                                                                                                                                                                                                                                                                                                                                                                                                                                                                                                                                                                                                                                                                                                                                                                                                                                                                                                                                                                                                                                                                                                                                                                                                                                                                                                                                                                                                                                                                                                                                |                                                                                   |                   |
|                        | Front shovel <b>L 100x40</b> cm <b>Quickfit coupling</b> With horizontal and vertical adjustment (requires QuickFit <b>69212006</b> )   | 69209065 |                                                                                                                                                                                                                                                                                                                                                                                                                                                                                                                                                                                                                                                                                                                                                                                                                                                                                                                                                                                                                                                                                                                                                                                                                                                                                                                                                                                                                                                                                                                                                                                                                                                                                                                                                                                                                                                                                                                                                                                                                                                                                                                                |                                                                                   |                   |
| Snow thrower           |                                                                                                                                         |          |                                                                                                                                                                                                                                                                                                                                                                                                                                                                                                                                                                                                                                                                                                                                                                                                                                                                                                                                                                                                                                                                                                                                                                                                                                                                                                                                                                                                                                                                                                                                                                                                                                                                                                                                                                                                                                                                                                                                                                                                                                                                                                                                |                                                                                   |                   |
| 8                      | Turbine <b>L 60</b> cm <b>Two stages</b> Adjustable ejector chute <b>Quickfit coupling</b> (requires QuickFit <b>69212006</b> )         | L0026200 |                                                                                                                                                                                                                                                                                                                                                                                                                                                                                                                                                                                                                                                                                                                                                                                                                                                                                                                                                                                                                                                                                                                                                                                                                                                                                                                                                                                                                                                                                                                                                                                                                                                                                                                                                                                                                                                                                                                                                                                                                                                                                                                                |                                                                                   |                   |
| Front brush            |                                                                                                                                         |          |                                                                                                                                                                                                                                                                                                                                                                                                                                                                                                                                                                                                                                                                                                                                                                                                                                                                                                                                                                                                                                                                                                                                                                                                                                                                                                                                                                                                                                                                                                                                                                                                                                                                                                                                                                                                                                                                                                                                                                                                                                                                                                                                |                                                                                   |                   |
|                        | Brush <b>L 100xØ 35</b> cm With horizontal and vertical adjustment <b>Quickfit coupling</b> (requires QuickFit <b>69212006</b> )        | L0094200 |                                                                                                                                                                                                                                                                                                                                                                                                                                                                                                                                                                                                                                                                                                                                                                                                                                                                                                                                                                                                                                                                                                                                                                                                                                                                                                                                                                                                                                                                                                                                                                                                                                                                                                                                                                                                                                                                                                                                                                                                                                                                                                                                |                                                                                   |                   |
| Rotor type flail mower | •                                                                                                                                       |          |                                                                                                                                                                                                                                                                                                                                                                                                                                                                                                                                                                                                                                                                                                                                                                                                                                                                                                                                                                                                                                                                                                                                                                                                                                                                                                                                                                                                                                                                                                                                                                                                                                                                                                                                                                                                                                                                                                                                                                                                                                                                                                                                |                                                                                   |                   |
|                        | Flail mower <b>L 65</b> cm<br>24 'Y' shaped knives<br>Integral safety brake<br><b>Quickfit coupling</b><br>(requires QuickFit 69212006) | L0091000 |                                                                                                                                                                                                                                                                                                                                                                                                                                                                                                                                                                                                                                                                                                                                                                                                                                                                                                                                                                                                                                                                                                                                                                                                                                                                                                                                                                                                                                                                                                                                                                                                                                                                                                                                                                                                                                                                                                                                                                                                                                                                                                                                |                                                                                   |                   |