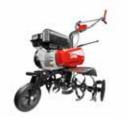

## Rotary tiller for home use

095

Ideal for home gardeners who need to soften up the soil for seeding, this model offers an excellent combination of manageability and user-friendliness.

Front wheel for easy transportation of the machine. The wheel can be easily folded upward without tools to facilitate operations on the ground.

Handlebars with horizontal and vertical adjustment to allow the operator to assume the correct posture while working.

82 cm rotor with three elements per side with lateral protection discs.