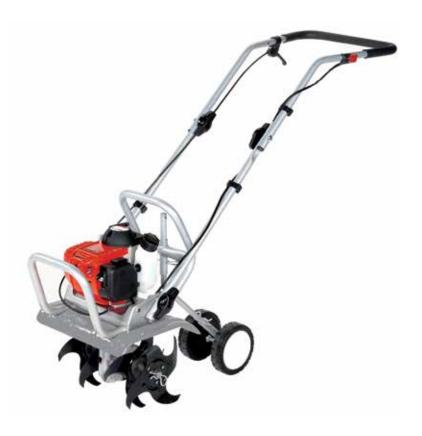

## Rotary tiller for home use

### 010

Ideal for private users with small plots and gardens requiring periodic maintenance. Also designed for a variety of jobs such as preparing soil for grass seeding, digging furrows for planting, and other operations such as turf scarification and path tidying.

Folding handlebars for easy storage and transport (e.g. in the boot of a car).

Spur gear and worm gear drive protected by robust aluminium housing for maximum resistance to impact (stones, low walls, fences) and operating stresses.

The front engine guard enables the machine to be rested upright in the garage or tool shed, saving considerable space.

### **010**

| Power supply | Engine | Model     | Displacement       | Power  | Starting     | Code      |
|--------------|--------|-----------|--------------------|--------|--------------|-----------|
| ₹ gasoline   | HONDA  | GX 25 OHV | 25 cm <sup>3</sup> | 0.8 HP | recoil start | 68609130A |

### **Dimensions (mm)**

| L1 | 1250 |
|----|------|
| H1 | 1000 |
| W1 | 300  |

| Transmission    | worm gear drive in aluminium housing |
|-----------------|--------------------------------------|
| Clutch          | centrifugal                          |
| Handlebars      | reversible                           |
| Rotor           | 30 cm                                |
| Power take-off  | no                                   |
| Spur            | yes                                  |
| Towing hitch    | no                                   |
| Transport wheel | yes                                  |
| Weight          | 14 kg                                |