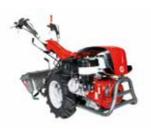

## **Professional rotary tiller**

## 115

Extremely reliable model, designed for the professional needs of farmers and groundsmen. Direct geardriven transmission on drive shaft makes it extremely resistant to stress when working on hard ground.

Direct transmission with gears on the crankshaft for the maximum resistance to stress.

Extreme versatility thanks to the 3-speed gearbox (2 forward + 1 reverse) that makes it possible to achieve the same tillage results irrespective of the hardness and consistency of the soil.

Oil-bath gear drive, robust and very low maintenance.