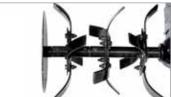

## Rotary tiller for home use

095

Ideal for home gardeners who need to soften up the soil for seeding, this model offers an excellent combination of manageability and user-friendliness.

Front wheel for easy transportation of the machine. The wheel can be easily folded upward without tools to facilitate operations on the ground.

Handlebars with horizontal and vertical adjustment to allow the operator to assume the correct posture while working.

82 cm rotor with three elements per side with lateral protection discs.