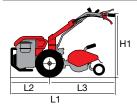

### **Dimensions (mm)**

| L1 | 1650 |
|----|------|
| L2 | 540  |
| L3 | 1110 |
| H1 | 960  |
| W1 | 430  |
| W2 | 500  |

| Transmission             | with oil-bath gearbox            |  |
|--------------------------|----------------------------------|--|
| Clutch                   | direct engagement                |  |
| Handlebars               | with vertical adjustment         |  |
| Reverse gear             | no                               |  |
| Differential             | no                               |  |
| Brakes                   | no                               |  |
| Power take-off           | synchronised with forward travel |  |
| Accessories installation | no                               |  |
| Towing hitch             | no                               |  |
| Cowling                  | no                               |  |
| Weight                   | 75 kg (complete machine)         |  |

### **Dimensions (mm)**

| L1 | 1440     |
|----|----------|
| L2 | 470      |
| L3 | 970      |
| H1 | 230-1050 |
| W1 | 380      |
| W2 | 350-600  |
|    |          |

### **Dimensions (mm)**

| L1 | 1465     |
|----|----------|
| L2 | 600      |
| L3 | 865      |
| H1 | 345-1150 |
| W1 | 380      |
| W2 | 900-1117 |
|    |          |

| Transmission             | with oil-bath gearbox                                                                      |
|--------------------------|--------------------------------------------------------------------------------------------|
| Clutch                   | dry multidisc                                                                              |
| Handlebars               | with vertical and horizontal adjustment and 180° reversible, with vibration-damping device |
| Reverse gear             | no                                                                                         |
| Differential             | no                                                                                         |
| Brakes                   | no                                                                                         |
| Power take-off           | independent 1004 rpm                                                                       |
| Accessories installation | Integral QuickFit supplied as standard                                                     |
| Towing hitch             | optional                                                                                   |
| Cowling                  | no                                                                                         |
| Weight                   | 75 kg (with diesel engine, rotor and wheels)                                               |