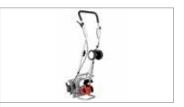

## Rotary tiller for home use

### 010

Ideal for private users with small plots and gardens requiring periodic maintenance. Also designed for a variety of jobs such as preparing soil for grass seeding, digging furrows for planting, and other operations such as turf scarification and path tidying.

Folding handlebars for easy storage and transport (e.g. in the boot of a car).

Spur gear and worm gear drive protected by robust aluminium housing for maximum resistance to impact (stones, low walls, fences) and operating stresses.

The front engine guard enables the machine to be rested upright in the garage or tool shed, saving considerable space.