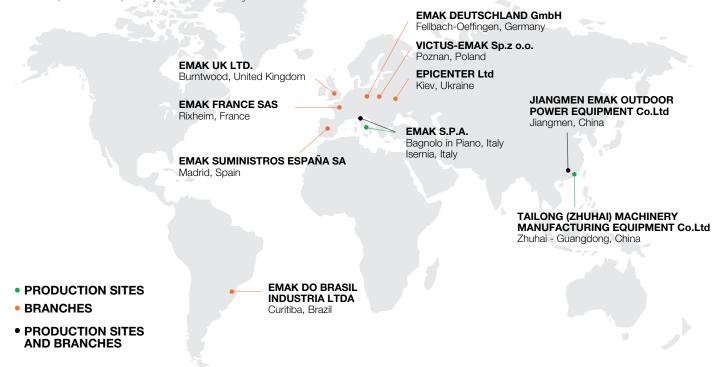

### Structure

The **Emak Group** is active in the development, production and worldwide sale of an extensive range of products for three business segments:

### **Structure**

**Emak** operates in the **Outdoor Power Equipment** segment through **10** companies engaged in the development, production and sale of **products for gardening and forestry, and small agricultural machines**, including brushcutters, lawnmowers, garden tractors, chainsaws, rotary tillers and rotary cultivators.