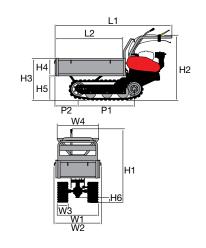

### **Dimensions (mm)**

| L1 | 1250 |
|----|------|
| H1 | 1000 |
| W1 | 300  |

| Transmission    | worm gear drive in aluminium housing |
|-----------------|--------------------------------------|
| Clutch          | centrifugal                          |
| Handlebars      | reversible                           |
| Rotor           | 30 cm                                |
| Power take-off  | no                                   |
| Spur            | yes                                  |
| Towing hitch    | no                                   |
| Transport wheel | yes                                  |
| Weight          | 14 kg                                |

### **Dimensions (mm)**

| L1 1630    |  |
|------------|--|
| H1 1050    |  |
| W1 850-600 |  |

| Transmission    | with oil-bath gearbox and chain                       |
|-----------------|-------------------------------------------------------|
| Clutch          | belt with tensioner                                   |
| Handlebars      | with vertical and horizontal adjustment               |
| Rotor           | 85 cm, reducible to 60 cm, with side protection discs |
| Power take-off  | no                                                    |
| Spur            | yes                                                   |
| Towing hitch    | yes                                                   |
| Transport wheel | yes                                                   |
| Weight          | 63 kg                                                 |

## Dimensions (mm)

1350

800

870-600

### **Dimensions (mm)**

| L1 | 1650 |
|----|------|
| L2 | 540  |
| L3 | 1110 |
| H1 | 960  |
| W1 | 430  |
| W2 | 500  |

| Transmission             | with oil-bath gearbox            |  |
|--------------------------|----------------------------------|--|
| Clutch                   | direct engagement                |  |
| Handlebars               | with vertical adjustment         |  |
| Reverse gear             | no                               |  |
| Differential             | no                               |  |
| Brakes                   | no                               |  |
| Power take-off           | synchronised with forward travel |  |
| Accessories installation | no                               |  |
| Towing hitch             | no                               |  |
| Cowling                  | no                               |  |
| Weight                   | 75 kg (complete machine)         |  |

### **Dimensions (mm)**

| L1 | 1440     |
|----|----------|
| L2 | 470      |
| L3 | 970      |
| H1 | 230-1050 |
| W1 | 380      |
| W2 | 350-600  |
|    |          |

### **Dimensions (mm)**

| L1 | 1465     |
|----|----------|
| L2 | 600      |
| L3 | 865      |
| H1 | 345-1150 |
| W1 | 380      |
| W2 | 900-1117 |
|    |          |

| Transmission             | with oil-bath gearbox                                                                      |
|--------------------------|--------------------------------------------------------------------------------------------|
| Clutch                   | dry multidisc                                                                              |
| Handlebars               | with vertical and horizontal adjustment and 180° reversible, with vibration-damping device |
| Reverse gear             | no                                                                                         |
| Differential             | no                                                                                         |
| Brakes                   | no                                                                                         |
| Power take-off           | independent 1004 rpm                                                                       |
| Accessories installation | Integral QuickFit supplied as standard                                                     |
| Towing hitch             | optional                                                                                   |
| Cowling                  | no                                                                                         |
| Weight                   | 75 kg (with diesel engine, rotor and wheels)                                               |

### **Dimensions (mm)**

| 1740     |
|----------|
| 550      |
| 1190     |
| 1250-300 |
| 370      |
| 600-400  |
|          |

### **Dimensions (mm)**

| L1 | 1670     |
|----|----------|
| L2 | 900      |
| L3 | 770      |
| H1 | 1250-300 |
| W1 | 370      |
| W2 | 1270-950 |
|    |          |

| Transmission             | with oil-bath gearbox                                                                      |
|--------------------------|--------------------------------------------------------------------------------------------|
| Clutch                   | dry bevel type                                                                             |
| Handlebars               | with vertical and horizontal adjustment and 180° reversible, with vibration-damping device |
| Reverse gear             | yes, with handlebar lever                                                                  |
| Differential             | no                                                                                         |
| Brakes                   | no                                                                                         |
| Power take-off           | independent 973 rpm                                                                        |
| Accessories installation | QuickFit (optional)                                                                        |
| Towing hitch             | optional                                                                                   |
| Cowling                  | no                                                                                         |
| Weight                   | 90 kg (with engine, rotor and wheels)                                                      |

### **Dimensions (mm)**

| L1 | 1780     |
|----|----------|
| L2 | 570      |
| L3 | 1210     |
| H1 | 1340-470 |
| W1 | 370      |
| W2 | 700-400  |
|    |          |