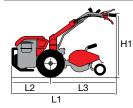

### **Dimensions (mm)**

| L1 | 1250 |
|----|------|
| H1 | 1000 |
| W1 | 300  |

| Transmission    | worm gear drive in aluminium housing |
|-----------------|--------------------------------------|
| Clutch          | centrifugal                          |
| Handlebars      | reversible                           |
| Rotor           | 30 cm                                |
| Power take-off  | no                                   |
| Spur            | yes                                  |
| Towing hitch    | no                                   |
| Transport wheel | yes                                  |
| Weight          | 14 kg                                |

### **Dimensions (mm)**

### **Dimensions (mm)**

| L1 1630    |  |
|------------|--|
| H1 1050    |  |
| W1 850-600 |  |

| Transmission    | with oil-bath gearbox and chain                       |
|-----------------|-------------------------------------------------------|
| Clutch          | belt with tensioner                                   |
| Handlebars      | with vertical and horizontal adjustment               |
| Rotor           | 85 cm, reducible to 60 cm, with side protection discs |
| Power take-off  | no                                                    |
| Spur            | yes                                                   |
| Towing hitch    | yes                                                   |
| Transport wheel | yes                                                   |
| Weight          | 63 kg                                                 |

## Dimensions (mm)

1350

800

870-600