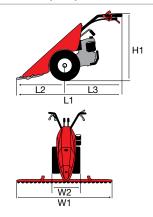

### **Dimensions (mm)**

| L1 | 1250 |
|----|------|
| H1 | 1000 |
| W1 | 300  |

| Transmission    | worm gear drive in aluminium housing |
|-----------------|--------------------------------------|
| Clutch          | centrifugal                          |
| Handlebars      | reversible                           |
| Rotor           | 30 cm                                |
| Power take-off  | no                                   |
| Spur            | yes                                  |
| Towing hitch    | no                                   |
| Transport wheel | yes                                  |
| Weight          | 14 kg                                |

### **Dimensions (mm)**

| L1 1630    |  |
|------------|--|
| H1 1050    |  |
| W1 850-600 |  |

| Transmission    | with oil-bath gearbox and chain                       |
|-----------------|-------------------------------------------------------|
| Clutch          | belt with tensioner                                   |
| Handlebars      | with vertical and horizontal adjustment               |
| Rotor           | 85 cm, reducible to 60 cm, with side protection discs |
| Power take-off  | no                                                    |
| Spur            | yes                                                   |
| Towing hitch    | yes                                                   |
| Transport wheel | yes                                                   |
| Weight          | 63 kg                                                 |

## Dimensions (mm)

1350

800

870-600

### **Dimensions (mm)**

| L1 | 1650 |
|----|------|
| L2 | 540  |
| L3 | 1110 |
| H1 | 960  |
| W1 | 430  |
| W2 | 500  |

| Transmission             | with oil-bath gearbox            |  |
|--------------------------|----------------------------------|--|
| Clutch                   | direct engagement                |  |
| Handlebars               | with vertical adjustment         |  |
| Reverse gear             | no                               |  |
| Differential             | no                               |  |
| Brakes                   | no                               |  |
| Power take-off           | synchronised with forward travel |  |
| Accessories installation | no                               |  |
| Towing hitch             | no                               |  |
| Cowling                  | no                               |  |
| Weight                   | 75 kg (complete machine)         |  |

### **Dimensions (mm)**

| L1 | 1440     |
|----|----------|
| L2 | 470      |
| L3 | 970      |
| H1 | 230-1050 |
| W1 | 380      |
| W2 | 350-600  |
|    |          |

### **Dimensions (mm)**

| L1 | 1465     |
|----|----------|
| L2 | 600      |
| L3 | 865      |
| H1 | 345-1150 |
| W1 | 380      |
| W2 | 900-1117 |
|    |          |

| Transmission             | with oil-bath gearbox                                                                      |
|--------------------------|--------------------------------------------------------------------------------------------|
| Clutch                   | dry multidisc                                                                              |
| Handlebars               | with vertical and horizontal adjustment and 180° reversible, with vibration-damping device |
| Reverse gear             | no                                                                                         |
| Differential             | no                                                                                         |
| Brakes                   | no                                                                                         |
| Power take-off           | independent 1004 rpm                                                                       |
| Accessories installation | Integral QuickFit supplied as standard                                                     |
| Towing hitch             | optional                                                                                   |
| Cowling                  | no                                                                                         |
| Weight                   | 75 kg (with diesel engine, rotor and wheels)                                               |

### **Dimensions (mm)**

| 1740     |
|----------|
| 550      |
| 1190     |
| 1250-300 |
| 370      |
| 600-400  |
|          |

### **Dimensions (mm)**

| L1 | 1670     |
|----|----------|
| L2 | 900      |
| L3 | 770      |
| H1 | 1250-300 |
| W1 | 370      |
| W2 | 1270-950 |
|    |          |

| Transmission             | with oil-bath gearbox                                                                      |
|--------------------------|--------------------------------------------------------------------------------------------|
| Clutch                   | dry bevel type                                                                             |
| Handlebars               | with vertical and horizontal adjustment and 180° reversible, with vibration-damping device |
| Reverse gear             | yes, with handlebar lever                                                                  |
| Differential             | no                                                                                         |
| Brakes                   | no                                                                                         |
| Power take-off           | independent 973 rpm                                                                        |
| Accessories installation | QuickFit (optional)                                                                        |
| Towing hitch             | optional                                                                                   |
| Cowling                  | no                                                                                         |
| Weight                   | 90 kg (with engine, rotor and wheels)                                                      |

### **Dimensions (mm)**

| L1 | 1780     |
|----|----------|
| L2 | 570      |
| L3 | 1210     |
| H1 | 1340-470 |
| W1 | 370      |
| W2 | 700-400  |
|    |          |