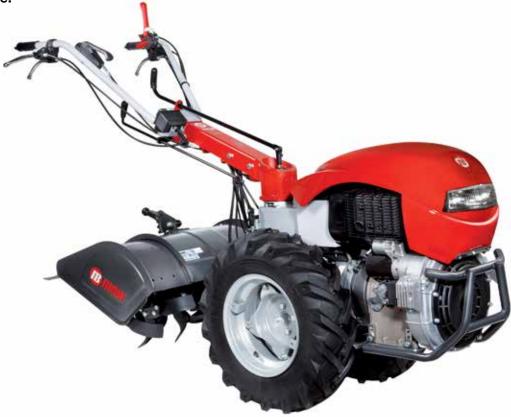

## **Professional rotary tiller**

## 115

Extremely reliable model, designed for the professional needs of farmers and groundsmen. Direct geardriven transmission on drive shaft makes it extremely resistant to stress when working on hard ground.

Direct transmission with gears on the crankshaft for the maximum resistance to stress.

Extreme versatility thanks to the 3-speed gearbox (2 forward + 1 reverse) that makes it possible to achieve the same tillage results irrespective of the hardness and consistency of the soil.

Oil-bath gear drive, robust and very low maintenance.