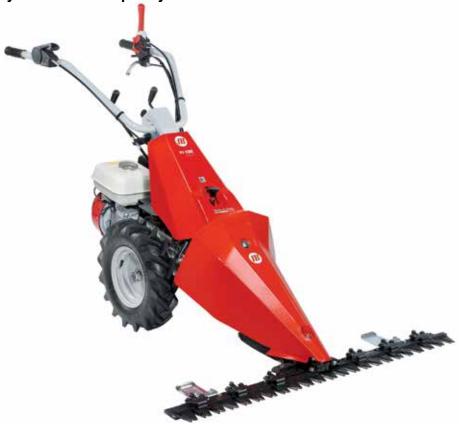

### Two wheel tractor for intensive use

## BRIK 5 S

Designed for small and medium-size plots, this machine very effectively combines professional level reliability and performance with extreme ease of handling, making it ideal for demanding home users and smallholders. The full range of accessories, including rotors, cutterbars, brushes and snowthrowers, are designed to meet the requirements of users seeking a multifunction machine that's both practical and safe.

Handlebars with vertical and horizontal adjustment and 180° reversible, with vibration-damping device to assure more comfortable handling.

The EHS system ensures ease of use, reduced effort and the maximum simplification for users.

Practical forward/reverse shuttle enables the operator to change quickly into reverse gear from any speed, making the machine easy to handle even with the rotor or other accessories mounted.