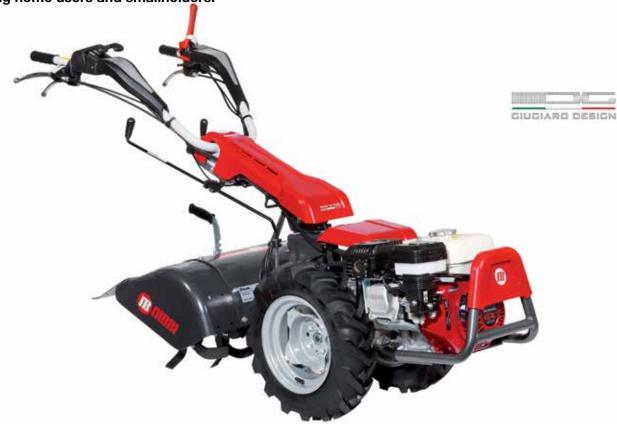

## **Professional rotary tiller**

## 115

Extremely reliable model, designed for the professional needs of farmers and groundsmen. Direct geardriven transmission on drive shaft makes it extremely resistant to stress when working on hard ground.

Direct transmission with gears on the crankshaft for the maximum resistance to stress.

Extreme versatility thanks to the 3-speed gearbox (2 forward + 1 reverse) that makes it possible to achieve the same tillage results irrespective of the hardness and consistency of the soil.

Oil-bath gear drive, robust and very low maintenance.

### \_\_\_\_ 115

| Power supply      | Engine           | Model       | Displacement        | Power  | Starting     | Code          |
|-------------------|------------------|-------------|---------------------|--------|--------------|---------------|
| <b>₹</b> gasoline | POWERED by HONDA | GX 160 OHV  | 163 cm <sup>3</sup> | 4.8 HP | recoil start | 68649026DEN   |
| ∜gasoline         | <b>≌</b> Emak    | K 800 H OHV | 182 cm <sup>3</sup> | 5.7 HP | recoil start | 68649037CEN   |
| diesel            | <b>△</b> KIPOR   | KM 178      | 296 cm <sup>3</sup> | 5.5 HP | recoil start | 68649047EN ** |