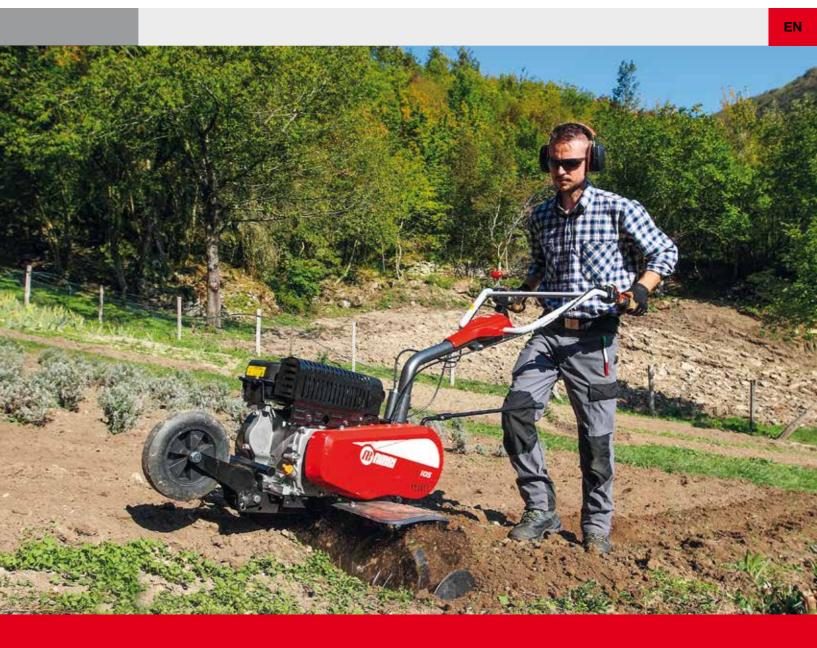

## Rotary tiller for intensive use

105

NEW

Ideal for demanding home gardeners to prepare the soil for sowing. This model features two forward speeds and one reverse, the perfect combination for the most difficult jobs.

Practical and ergonomic external gear selector.

Handlebars with vertical and horizontal adjustment by means of an easily accessible lever, allowing the operator to assume the correct posture for the maximum working comfort.

85 cm rotor with lateral protection discs.