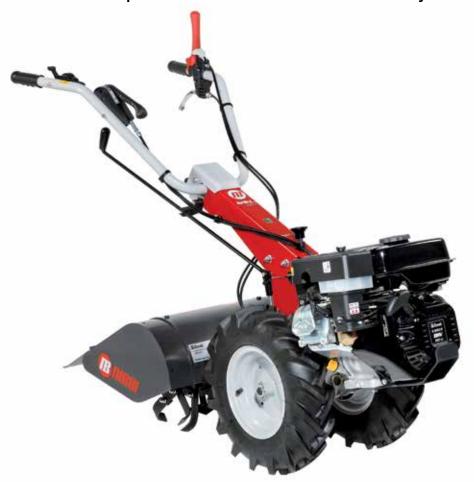

## **Professional rotary tiller**

## 115

Extremely reliable model, designed for the professional needs of farmers and groundsmen. Direct geardriven transmission on drive shaft makes it extremely resistant to stress when working on hard ground.

Direct transmission with gears on the crankshaft for the maximum resistance to stress.

Extreme versatility thanks to the 3-speed gearbox (2 forward + 1 reverse) that makes it possible to achieve the same tillage results irrespective of the hardness and consistency of the soil.

Oil-bath gear drive, robust and very low maintenance.

### \_\_\_\_ 115

| Power supply      | Engine           | Model       | Displacement        | Power  | Starting     | Code          |
|-------------------|------------------|-------------|---------------------|--------|--------------|---------------|
| <b>₹</b> gasoline | POWERED by HONDA | GX 160 OHV  | 163 cm <sup>3</sup> | 4.8 HP | recoil start | 68649026DEN   |
| ∜gasoline         | <b>≌</b> Emak    | K 800 H OHV | 182 cm <sup>3</sup> | 5.7 HP | recoil start | 68649037CEN   |
| diesel            | <b>△</b> KIPOR   | KM 178      | 296 cm <sup>3</sup> | 5.5 HP | recoil start | 68649047EN ** |