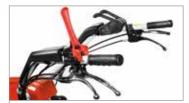

Practical and ergonomic external gear selector.

Handlebars with vertical and horizontal adjustment by means of an easily accessible lever, allowing the operator to assume the correct posture for the maximum working comfort.

Handlebar-mounted PTO control.

Handlebars with vertical and horizontal adjustment and 180° reversible, with vibration-damping device to assure more comfortable handling.

Integral QuickFit coupling that allows the operator to change the tools without using tools.

Handlebars with vertical and horizontal adjustment and 180° reversible, with vibration-damping device to assure more comfortable handling.

The EHS system ensures ease of use, reduced effort and the maximum simplification for users.