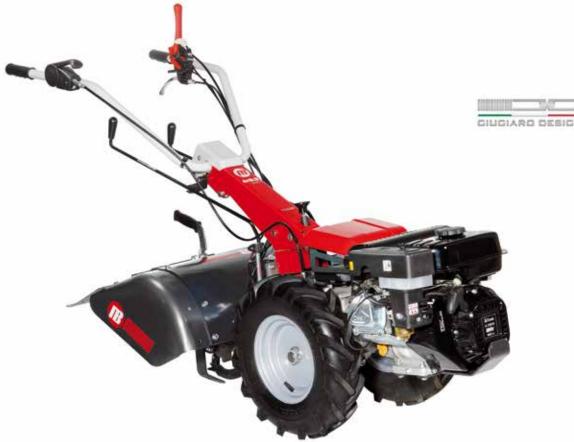

### 010

Ideal for private users with small plots and gardens requiring periodic maintenance. Also designed for a variety of jobs such as preparing soil for grass seeding, digging furrows for planting, and other operations such as turf scarification and path tidying.

Folding handlebars for easy storage and transport (e.g. in the boot of a car).

Spur gear and worm gear drive protected by robust aluminium housing for maximum resistance to impact (stones, low walls, fences) and operating stresses.

The front engine guard enables the machine to be rested upright in the garage or tool shed, saving considerable space.