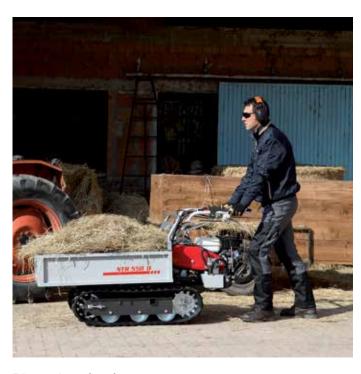

load capacity. The transporter is ideal for applications in the agricultural and building sectors. Tipping is hydraulically operated to provide the maximum possible assistance for the operator during material handling activities.





Lever-operated hydraulic tipping control valve.



Steering with independently controlled releases and brakes.



Protected, expandable brakes for working in extreme conditions.

### NTR 550 D

| Power supply     | Engine | Model      | Displacement        | Power  | Starting     | Code     |
|------------------|--------|------------|---------------------|--------|--------------|----------|
| <b>Sgasoline</b> | HONDA  | GX 160 OHV | 163 cm <sup>3</sup> | 4.8 HP | recoil start | 68729129 |





High sides kit Code 68722004



Front shovel 85 cm Code 69209071



### Gearbox/ Speed (km/h):

## 6-speed (4 forward + 2 reverse)

Speed (km/h)





| L1 | 1745      |
|----|-----------|
| L2 | 1000-1180 |
| H1 | 1020      |
| H2 | 900       |
| НЗ | 590       |
| H4 | 240       |
| H5 | 339       |
| H6 | 70        |
| W1 | 620       |
| W2 | 733       |
| W3 | -         |
| W4 | 650-1100  |
| P1 | 785       |
| P2 | 405       |
|    |           |

| Transmission            | with oil-bath gearbox                                                 |
|-------------------------|-----------------------------------------------------------------------|
| Clutch                  | belt, with automatic disengagement when the control lever is released |
| Brakes                  | with automatic engagement when clutch is released                     |
| Load capa