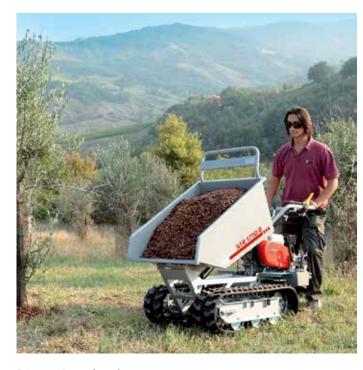

e need for creating piles and mounds. Suited to all kinds of terrain, even on slopes, this transporter has a small steering radius, making it easy to handle.





Robust frame suitable for the most demanding jobs.



Dumper loading platform with counter-frame for  $60^{\circ}$  dump angle.



Crawler tracks made of hard rubber, width 180 mm: assure excellent grip on all types of terrain.

### NTR 1750 D

| Power supply | Engine | Model      | Displacement        | Power  | Starting     | Code     |
|--------------|--------|------------|---------------------|--------|--------------|----------|
| ₹ gasoline   | HONDA  | GX 160 OHV | 163 cm <sup>3</sup> | 4.8 HP | recoil start | 68729127 |





Front shovel 85 cm Code 69209071



**Extendable loading deck** 550 kg payload Code **68722017** 



### Gearbox/ Speed (km/h):

## 6-speed (4 forward + 2 reverse)

Speed (km/h)

| 1.88 1 | 1R 1.86 |
|--------|---------|
| 3.16 2 | 2R 3.13 |
| 4.13 3 |         |
| 7.00 4 |         |
|        |         |



| L1 | 1575    |
|----|---------|
| L2 | 915     |
| H1 | 1020    |
| H2 | 900     |
| НЗ | 515-725 |
| H4 | 405     |
| H5 | 320     |
| H6 | 70      |
| W1 | 622     |
| W2 | 622     |
| W3 | -       |
| W4 | 620     |
| P1 | 785     |
| P2 | 265     |
|    |         |

| Transmission            | with oil-bath gearbox                                                 |
|-------------------------|-----------------------------------------------------------------------|
| Clutch                  | belt, with automatic disengagement when the control lever is released |
| Brakes