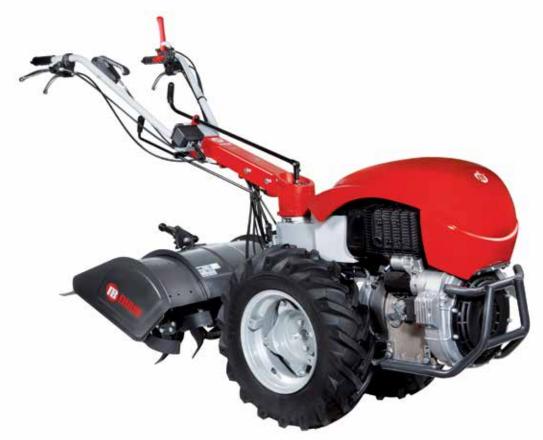

## Two wheel tractors

### Two wheel tractor for home use

## **BRIK**

Ideal for home users with small gardens requiring periodic soil preparation for sowing, also in particularly difficult conditions. The rotor turns in the opposite direction to the direction of rotation of the wheels, thus giving the operator the maximum control of the cultivator and significantly reducing transmitted vibration levels.

50 cm wide counter-rotating rotor to facilitate work on particularly difficult terrain.

Large sized wheels for easier maneuvering of the machine.

Rotor depth adjustment enables operation on all types of terrain.