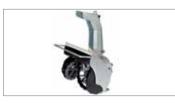

### Two wheel tractor for home use

## **BRIK**

Ideal for home users with small gardens requiring periodic soil preparation for sowing, also in particularly difficult conditions. The rotor turns in the opposite direction to the direction of rotation of the wheels, thus giving the operator the maximum control of the cultivator and significantly reducing transmitted vibration levels.

50 cm wide counter-rotating rotor to facilitate work on particularly difficult terrain.

Large sized wheels for easier maneuvering of the machine.

Rotor depth adjustment enables operation on all types of terrain.