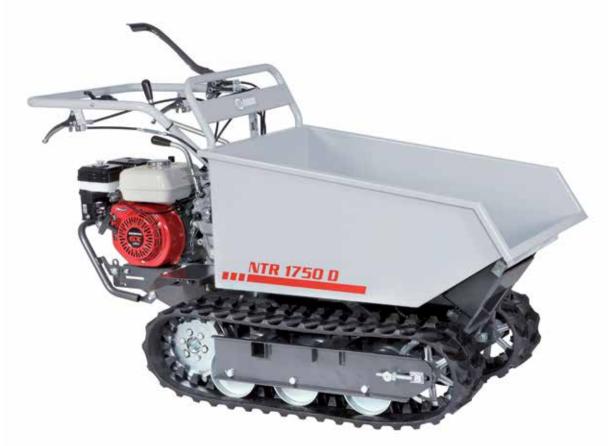

nimum steering radius | 70 cm                                                                 |
| Crawler contact surface | 60 cm length - 18 cm width                                            |
| Power take-off          | yes, independent 2100 rpm                                             |
| Weight                  | 215 kg                                                                |

## NTR 1750 D



Designed for professional use, this is a dumper model machine with hydraulically operated load box tipping: ideal for transporting firewood, stone, sand and other building materials. Its increased dumping angle - 60° - meets the need for creating piles and mounds. Suited to all kinds of terrain, even on slopes, this transporter has a small steering radius, making it easy to handle.





Robust frame suitable for the most demanding jobs.



Dumper loading platform with counter-frame for  $60^{\circ}$  dump angle.



Crawler tracks made of hard rubber, width 180 mm: assure excellent grip on all types of terrain.

### NTR 1750 D

| Power supply | Engine | Model      | Displacement        | Power  | Starting     | Code     |
|--------------|--------|------------|---------------------|--------|--------------|----------|
| ₹ gasoline   | HONDA  | GX 160 OHV | 163 cm <sup>3</sup> | 4.8 HP | recoil start | 68729127 |





Front shovel 85 cm Code 69209071



**Extendable loading deck** 550 kg payload Code **68722017** 



### Gearbox/ Speed (km/h):

## 6-speed (4 forward + 2 reverse)

Speed (km/h)

| 1.88 1 | 1R 1.86 |
|--------|---------|
| 3.16 2 | 2R 3.13 |
| 4.13 3 |