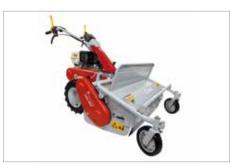

# Rotary tillers

## Rotary tiller for home use

### 010

Ideal for private users with small plots and gardens requiring periodic maintenance. Also designed for a variety of jobs such as preparing soil for grass seeding, digging furrows for planting, and other operations such as turf scarification and path tidying.

Folding handlebars for easy storage and transport (e.g. in the boot of a car).

Spur gear and worm gear drive protected by robust aluminium housing for maximum resistance to impact (stones, low walls, fences) and operating stresses.