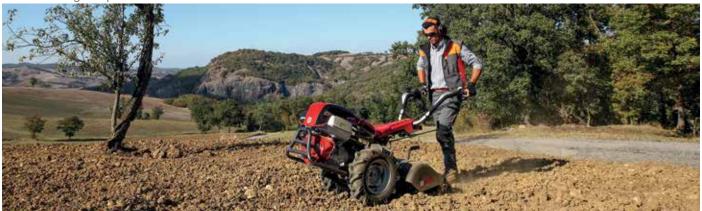

# Rotary tillers

# 010

### 010

Ideal for private users with small plots and gardens requiring periodic maintenance. Also designed for a variety of jobs such as preparing soil for grass seeding, digging furrows for planting, and other operations such as turf scarification and path tidying.

Folding handlebars for easy storage and transport (e.g. in the boot of a car).

Spur gear and worm gear drive protected by robust aluminium housing for maximum resistance to impact (stones, low walls, fences) and operating stresses.

The front engine guard enables the machine to be rested upright in the garage or tool shed, saving considerable space.