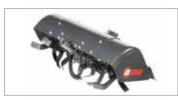

| Accessory              |                                                                                                                                         |          | Optional accessory                                                                                                                                                                                                                                                                                                                                                                                                                                                                                                                                                                                                                                                                                                                                                                                                                                                                                                                                                                                                                                                                                                                                                                                                                                                                                                                                                                                                                                                                                                                                                                                                                                                                                                                                                                                                                                                                                                                                                                                                                                                                                                             |                                                                                   |                   |
|------------------------|-----------------------------------------------------------------------------------------------------------------------------------------|----------|--------------------------------------------------------------------------------------------------------------------------------------------------------------------------------------------------------------------------------------------------------------------------------------------------------------------------------------------------------------------------------------------------------------------------------------------------------------------------------------------------------------------------------------------------------------------------------------------------------------------------------------------------------------------------------------------------------------------------------------------------------------------------------------------------------------------------------------------------------------------------------------------------------------------------------------------------------------------------------------------------------------------------------------------------------------------------------------------------------------------------------------------------------------------------------------------------------------------------------------------------------------------------------------------------------------------------------------------------------------------------------------------------------------------------------------------------------------------------------------------------------------------------------------------------------------------------------------------------------------------------------------------------------------------------------------------------------------------------------------------------------------------------------------------------------------------------------------------------------------------------------------------------------------------------------------------------------------------------------------------------------------------------------------------------------------------------------------------------------------------------------|-----------------------------------------------------------------------------------|-------------------|
| Drives and Cutter plat | es                                                                                                                                      | l I      |                                                                                                                                                                                                                                                                                                                                                                                                                                                                                                                                                                                                                                                                                                                                                                                                                                                                                                                                                                                                                                                                                                                                                                                                                                                                                                                                                                                                                                                                                                                                                                                                                                                                                                                                                                                                                                                                                                                                                                                                                                                                                                                                |                                                                                   |                   |
|                        |                                                                                                                                         |          | FATA PATRIATA                                                                                                                                                                                                                                                                                                                                                                                                                                                                                                                                                                                                                                                                                                                                                                                                                                                                                                                                                                                                                                                                                                                                                                                                                                                                                                                                                                                                                                                                                                                                                                                                                                                                                                                                                                                                                                                                                                                                                                                                                                                                                                                  | 0.95 m<br>Complete central cutter plate<br>Semi-fine teeth                        | 69229084 <i>A</i> |
|                        |                                                                                                                                         |          | FATA MATERIAL                                                                                                                                                                                                                                                                                                                                                                                                                                                                                                                                                                                                                                                                                                                                                                                                                                                                                                                                                                                                                                                                                                                                                                                                                                                                                                                                                                                                                                                                                                                                                                                                                                                                                                                                                                                                                                                                                                                                                                                                                                                                                                                  | 1.15 m<br>Complete central cutter plate<br>Semi-fine teeth                        | 69229085A         |
|                        |                                                                                                                                         |          | FATATATATA                                                                                                                                                                                                                                                                                                                                                                                                                                                                                                                                                                                                                                                                                                                                                                                                                                                                                                                                                                                                                                                                                                                                                                                                                                                                                                                                                                                                                                                                                                                                                                                                                                                                                                                                                                                                                                                                                                                                                                                                                                                                                                                     | 1.27 m<br>Complete central cutter plate<br>Semi-fine teeth                        | 69229086A         |
|                        |                                                                                                                                         |          | E STATE OF THE STA | 0.95 m<br>Complete central cutter plate<br>Special teeth<br>Side protection discs | 69229068A         |
|                        |                                                                                                                                         |          | E. C. Control of the  | 1.15 m<br>Complete central cutter plate<br>Special teeth<br>Side protection discs | 69229069A         |
|                        | Oil-immersed drive                                                                                                                      | 69229097 | E. C. Control of the  | 1.27 m Complete central cutter plate Special teeth Side protection discs          | 69229070A         |
|                        |                                                                                                                                         |          | THE PROPERTY OF THE PARTY OF TH | 1.22 m Complete central cutter plate "UNIVERSAL" ESM (requires kit L0058900)      | 69229036          |
|                        |                                                                                                                                         |          | ملسلسل                                                                                                                                                                                                                                                                                                                                                                                                                                                                                                                                                                                                                                                                                                                                                                                                                                                                                                                                                                                                                                                                                                                                                                                                                                                                                                                                                                                                                                                                                                                                                                                                                                                                                                                                                                                                                                                                                                                                                                                                                                                                                                                         | 1.02 m Complete central cutter plate "KOMUNAL" ESM (requires kit L0058900)        | L0066900          |
|                        |                                                                                                                                         |          | ملسلسل                                                                                                                                                                                                                                                                                                                                                                                                                                                                                                                                                                                                                                                                                                                                                                                                                                                                                                                                                                                                                                                                                                                                                                                                                                                                                                                                                                                                                                                                                                                                                                                                                                                                                                                                                                                                                                                                                                                                                                                                                                                                                                                         | 1.22 m Complete central cutter plate "KOMUNAL" ESM (requires kit L0058900)        | 69229037          |
|                        |                                                                                                                                         |          |                                                                                                                                                                                                                                                                                                                                                                                                                                                                                                                                                                                                                                                                                                                                                                                                                                                                                                                                                                                                                                                                                                                                                                                                                                                                                                                                                                                                                                                                                                                                                                                                                                                                                                                                                                                                                                                                                                                                                                                                                                                                                                                                | Ballast for oil-immersed drive                                                    | L0105700          |
|                        |                                                                                                                                         |          | No. of the second                                                                                                                                                                                                                                                                                                                                                                                                                                                                                                                                                                                                                                                                                                                                                                                                                                                                                                                                                                                                                                                                                                                                                                                                                                                                                                                                                                                                                                                                                                                                                                                                                                                                                                                                                                                                                                                                                                                                                                                                                                                                                                              | Directional guides for semi-fine tooth cutter plate                               | 69229098          |
| Front shovel           |                                                                                                                                         |          |                                                                                                                                                                                                                                                                                                                                                                                                                                                                                                                                                                                                                                                                                                                                                                                                                                                                                                                                                                                                                                                                                                                                                                                                                                                                                                                                                                                                                                                                                                                                                                                                                                                                                                                                                                                                                                                                                                                                                                                                                                                                                                                                |                                                                                   |                   |
|                        | Front shovel <b>L 100x40</b> cm <b>Quickfit coupling</b> With horizontal and vertical adjustment (requires QuickFit <b>69212006</b> )   | 69209065 |                                                                                                                                                                                                                                                                                                                                                                                                                                                                                                                                                                                                                                                                                                                                                                                                                                                                                                                                                                                                                                                                                                                                                                                                                                                                                                                                                                                                                                                                                                                                                                                                                                                                                                                                                                                                                                                                                                                                                                                                                                                                                                                                |                                                                                   |                   |
| Snow thrower           |                                                                                                                                         |          |                                                                                                                                                                                                                                                                                                                                                                                                                                                                                                                                                                                                                                                                                                                                                                                                                                                                                                                                                                                                                                                                                                                                                                                                                                                                                                                                                                                                                                                                                                                                                                                                                                                                                                                                                                                                                                                                                                                                                                                                                                                                                                                                |                                                                                   |                   |
| 8                      | Turbine <b>L 60</b> cm <b>Two stages</b> Adjustable ejector chute <b>Quickfit coupling</b> (requires QuickFit <b>69212006</b> )         | L0026200 |                                                                                                                                                                                                                                                                                                                                                                                                                                                                                                                                                                                                                                                                                                                                                                                                                                                                                                                                                                                                                                                                                                                                                                                                                                                                                                                                                                                                                                                                                                                                                                                                                                                                                                                                                                                                                                                                                                                                                                                                                                                                                                                                |                                                                                   |                   |
| Front brush            |                                                                                                                                         |          |                                                                                                                                                                                                                                                                                                                                                                                                                                                                                                                                                                                                                                                                                                                                                                                                                                                                                                                                                                                                                                                                                                                                                                                                                                                                                                                                                                                                                                                                                                                                                                                                                                                                                                                                                                                                                                                                                                                                                                                                                                                                                                                                |                                                                                   |                   |
|                        | Brush <b>L 100xØ 35</b> cm With horizontal and vertical adjustment <b>Quickfit coupling</b> (requires QuickFit <b>69212006</b> )        | L0094200 |                                                                                                                                                                                                                                                                                                                                                                                                                                                                                                                                                                                                                                                                                                                                                                                                                                                                                                                                                                                                                                                                                                                                                                                                                                                                                                                                                                                                                                                                                                                                                                                                                                                                                                                                                                                                                                                                                                                                                                                                                                                                                                                                |                                                                                   |                   |
| Rotor type flail mower | •                                                                                                                                       |          |                                                                                                                                                                                                                                                                                                                                                                                                                                                                                                                                                                                                                                                                                                                                                                                                                                                                                                                                                                                                                                                                                                                                                                                                                                                                                                                                                                                                                                                                                                                                                                                                                                                                                                                                                                                                                                                                                                                                                                                                                                                                                                                                |                                                                                   |                   |
|                        | Flail mower <b>L 65</b> cm<br>24 'Y' shaped knives<br>Integral safety brake<br><b>Quickfit coupling</b><br>(requires QuickFit 69212006) | L0091000 |                                                                                                                                                                                                                                                                                                                                                                                                                                                                                                                                                                                                                                                                                                                                                                                                                                                                                                                                                                                                                                                                                                                                                                                                                                                                                                                                                                                                                                                                                                                                                                                                                                                                                                                                                                                                                                                                                                                                                                                                                                                                                                                                |                                                                                   |                   |