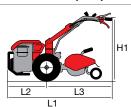

### **Dimensions (mm)**

| L1 | 1250 |
|----|------|
| H1 | 1000 |
| W1 | 300  |

| Transmission    | worm gear drive in aluminium housing |
|-----------------|--------------------------------------|
| Clutch          | centrifugal                          |
| Handlebars      | reversible                           |
| Rotor           | 30 cm                                |
| Power take-off  | no                                   |
| Spur            | yes                                  |
| Towing hitch    | no                                   |
| Transport wheel | yes                                  |
| Weight          | 14 kg                                |