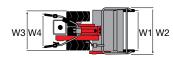

### **Dimensions (mm)**

| L1 | 1650 |
|----|------|
| L2 | 540  |
| L3 | 1110 |
| H1 | 960  |
| W1 | 430  |
| W2 | 500  |

| Transmission             | with oil-bath gearbox            |  |
|--------------------------|----------------------------------|--|
| Clutch                   | direct engagement                |  |
| Handlebars               | with vertical adjustment         |  |
| Reverse gear             | no                               |  |
| Differential             | no                               |  |
| Brakes                   | no                               |  |
| Power take-off           | synchronised with forward travel |  |
| Accessories installation | no                               |  |
| Towing hitch             | no                               |  |
| Cowling                  | no                               |  |
| Weight                   | 75 kg (complete machine)         |  |

### **Dimensions (mm)**

| L1 | 1440     |
|----|----------|
| L2 | 470      |
| L3 | 970      |
| H1 | 230-1050 |
| W1 | 380      |
| W2 | 350-600  |
|    |          |

### **Dimensions (mm)**

| L1 | 1465     |
|----|----------|
| L2 | 600      |
| L3 | 865      |
| H1 | 345-1150 |
| W1 | 380      |
| W2 | 900-1117 |
|    |          |

| Transmission             | with oil-bath gearbox                                                                      |
|--------------------------|--------------------------------------------------------------------------------------------|
| Clutch                   | dry multidisc                                                                              |
| Handlebars               | with vertical and horizontal adjustment and 180° reversible, with vibration-damping device |
| Reverse gear             | no                                                                                         |
| Differential             | no                                                                                         |
| Brakes                   | no                                                                                         |
| Power take-off           | independent 1004 rpm                                                                       |
| Accessories installation | Integral QuickFit supplied as standard                                                     |
| Towing hitch             | optional                                                                                   |
| Cowling                  | no                                                                                         |
| Weight                   | 75 kg (with diesel engine, rotor and wheels)                                               |

### **Dimensions (mm)**

| 1740     |
|----------|
| 550      |
| 1190     |
| 1250-300 |
| 370      |
| 600-400  |
|          |

### **Dimensions (mm)**

| L1 | 1670     |
|----|----------|
| L2 | 900      |
| L3 | 770      |
| H1 | 1250-300 |
| W1 | 370      |
| W2 | 1270-950 |
|    |          |

| Transmission             | with oil-bath gearbox                                                                      |
|--------------------------|--------------------------------------------------------------------------------------------|
| Clutch                   | dry bevel type                                                                             |
| Handlebars               | with vertical and horizontal adjustment and 180° reversible, with vibration-damping device |
| Reverse gear             | yes, with handlebar lever                                                                  |
| Differential             | no                                                                                         |
| Brakes                   | no                                                                                         |
| Power take-off           | independent 973 rpm                                                                        |
| Accessories installation | QuickFit (optional)                                                                        |
| Towing hitch             | optional                                                                                   |
| Cowling                  | no                                                                                         |
| Weight                   | 90 kg (with engine, rotor and wheels)                                                      |

### **Dimensions (mm)**

| L1 | 1780     |
|----|----------|
| L2 | 570      |
| L3 | 1210     |
| H1 | 1340-470 |
| W1 | 370      |
| W2 | 700-400  |
|    |          |