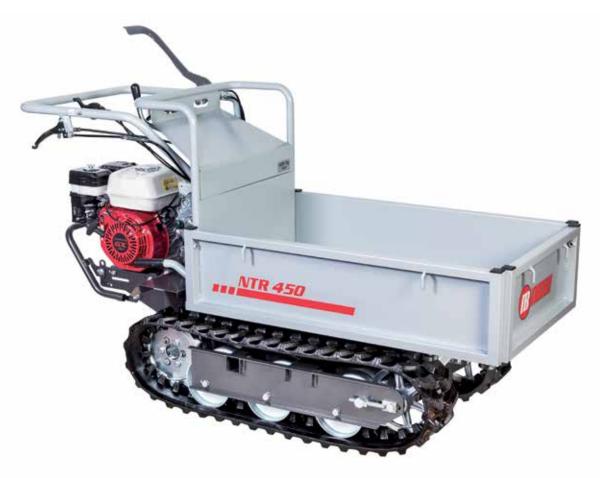

| 45°                                                                   |
| Steering                | with independent control releases and brakes                          |
| Minimum steering radius | 70 cm                                                                 |
| Crawler contact surface | 58 cm length – 17 cm width                                            |
| Power take-off          | no                                                                    |
| Weight                  | 140 kg                                                                |

## **NTR 450**



Designed to satisfy the needs of professional users, this model stands out for its manageability, strength and high load capacity. It is also fitted with a power take-off for the attachment of accessories.





Belt clutch with automatic disengagement when the control lever is released.



Steering with independently controlled releases and brakes.



Protected, expandable brakes for working in extreme conditions.

### **NTR 450**

| Power supply | Engine | Model      | Displacement        | Power  | Starting     | Code      |
|--------------|--------|------------|---------------------|--------|--------------|-----------|
| ₹ gasoline   | HONDA  | GX 160 OHV | 163 cm <sup>3</sup> | 4.8 HP | recoil start | 68729115C |





High sides kit Code 68722003



Front shovel 85 cm Code 69209071



### Gearbox/ Speed (km/h):

## 4-speed (3 forward + 1 reverse)

Speed (km/h)





| L1 | 1670     |
|----|----------|
| L2 | 925-1060 |
| H1 | 1020     |
| H2 | 900      |
| НЗ | 590      |
| H4 | 240      |