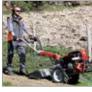

### Two wheel tractor for home use

## **BRIK**

Ideal for home users with small gardens requiring periodic soil preparation for sowing, also in particularly difficult conditions. The rotor turns in the opposite direction to the direction of rotation of the wheels, thus giving the operator the maximum control of the cultivator and significantly reducing transmitted vibration levels.

50 cm wide counter-rotating rotor to facilitate work on particularly difficult terrain.

Large sized wheels for easier maneuvering of the machine.

Rotor depth adjustment enables operation on all types of terrain.