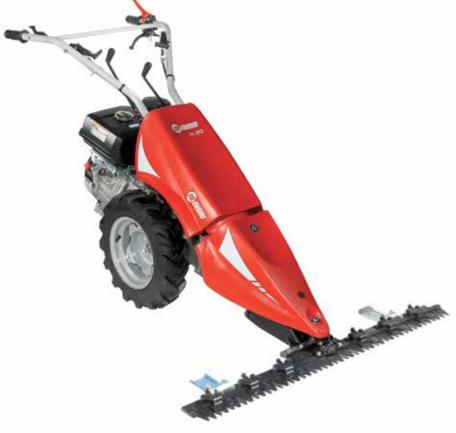

## **BRIK 1 S**

Designed for demanding home gardeners tending an allotment or vegetable plot, this two wheel tractor is extremely functional and offers the optimal combination of ease of use and safety.

Handlebar-mounted PTO control.

Handlebars with vertical and horizontal adjustment and 180° reversible, with vibration-damping device to assure more comfortable handling.

Integral QuickFit coupling that allows the operator to change the tools without using tools.

### **BRIK 1 S**

| Power supply      | Engine              | Model       | Displacement        | Power  | Starting     | Code        |
|-------------------|---------------------|-------------|---------------------|--------|--------------|-------------|
| ₹ gasoline        | POWERED by<br>HONDA | GX 160 OHV  | 163 cm <sup>3</sup> | 4.8 HP | recoil start | 68319103AEN |
| <b>₹</b> gasoline | <b>≌</b> Emak       | K 800 H OHV | 182 cm <sup>3</sup> | 5.7 HP | recoil start | 68319105AEN |

Rotor Ø 280, 50-(35) cm 12 spikes coupling for Quickfit (can be reduced to 35 cm with kit L0116300) Code 69219111

Rear-mounted furrowing tool Code L0050600

Brush L 80 - Ø 35 cm With horizontal and vertical adjustment Code L0070000