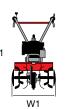

### **Dimensions (mm)**

| L1 | 1250 |
|----|------|
| H1 | 1000 |
| W1 | 300  |

| Transmission    | worm gear drive in aluminium housing |
|-----------------|--------------------------------------|
| Clutch          | centrifugal                          |
| Handlebars      | reversible                           |
| Rotor           | 30 cm                                |
| Power take-off  | no                                   |
| Spur            | yes                                  |
| Towing hitch    | no                                   |
| Transport wheel | yes                                  |
| Weight          | 14 kg                                |