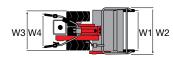

### **Dimensions (mm)**

| L1 | 1650 |
|----|------|
| L2 | 540  |
| L3 | 1110 |
| H1 | 960  |
| W1 | 430  |
| W2 | 500  |

| Transmission             | with oil-bath gearbox            |  |
|--------------------------|----------------------------------|--|
| Clutch                   | direct engagement                |  |
| Handlebars               | with vertical adjustment         |  |
| Reverse gear             | no                               |  |
| Differential             | no                               |  |
| Brakes                   | no                               |  |
| Power take-off           | synchronised with forward travel |  |
| Accessories installation | no                               |  |
| Towing hitch             | no                               |  |
| Cowling                  | no                               |  |
| Weight                   | 75 kg (complete machine)         |  |

### **Dimensions (mm)**

| L1 | 1440     |
|----|----------|
| L2 | 470      |
| L3 | 970      |
| H1 | 230-1050 |
| W1 | 380      |
| W2 | 350-600  |
|    |          |

### **Dimensions (mm)**

| L1 | 1465     |
|----|----------|
| L2 | 600      |
| L3 | 865      |
| H1 | 345-1150 |
| W1 | 380      |
| W2 | 900-1117 |
|    |          |

| Transmission             | with oil-bath gearbox                                                                      |
|--------------------------|--------------------------------------------------------------------------------------------|
| Clutch                   | dry multidisc                                                                              |
| Handlebars               | with vertical and horizontal adjustment and 180° reversible, with vibration-damping device |
| Reverse gear             | no                                                                                         |
| Differential             | no                                                                                         |
| Brakes                   | no                                                                                         |
| Power take-off           | independent 1004 rpm                                                                       |
| Accessories installation | Integral QuickFit supplied as standard                                                     |
| Towing hitch             | optional                                                                                   |
| Cowling                  | no                                                                                         |
| Weight                   | 75 kg (with diesel engine, rotor and wheels)                                               |