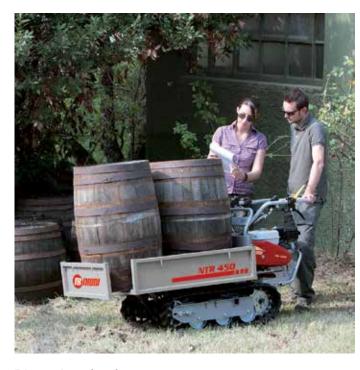

Designed to satisfy the needs of professional users, this model stands out for its manageability, strength and high load capacity. It is also fitted with a power take-off for the attachment of accessories.





Belt clutch with automatic disengagement when the control lever is released.



Steering with independently controlled releases and brakes.



Protected, expandable brakes for working in extreme conditions.

### **NTR 450**

| Power supply | Engine | Model      | Displacement        | Power  | Starting     | Code      |
|--------------|--------|------------|---------------------|--------|--------------|-----------|
| ₹ gasoline   | HONDA  | GX 160 OHV | 163 cm <sup>3</sup> | 4.8 HP | recoil start | 68729115C |





High sides kit Code 68722003



Front shovel 85 cm Code 69209071



### Gearbox/ Speed (km/h):

## 4-speed (3 forward + 1 reverse)

Speed (km/h)





| L1 | 1670     |
|----|----------|
| L2 | 925-1060 |
| H1 | 1020     |
| H2 | 900      |
| НЗ | 590      |
| H4 | 240      |
| H5 | 339      |
| H6 | 70       |
| W1 | 620      |
| W2 | 643      |
| W3 | -        |
| W4 | 560-940  |
| P1 | 785      |
| P2 | 330      |
|    |          |

| Transmission            | with oil-bath gearbox                                                 |
|-------------------------|-----------------------------------------------------------------------|
| Clutch                  | belt, with automatic disengagement when the control lever is released |
| Brakes                  | with automatic engagement when clutch is released                     |
| Load capacity           |