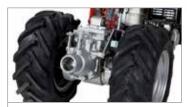

Direct transmission with gears on the crankshaft for the maximum resistance to stress.

Extreme versatility thanks to the 3-speed gearbox (2 forward + 1 reverse) that makes it possible to achieve the same tillage results irrespective of the hardness and consistency of the soil.

Oil-bath gear drive, robust and very low maintenance.