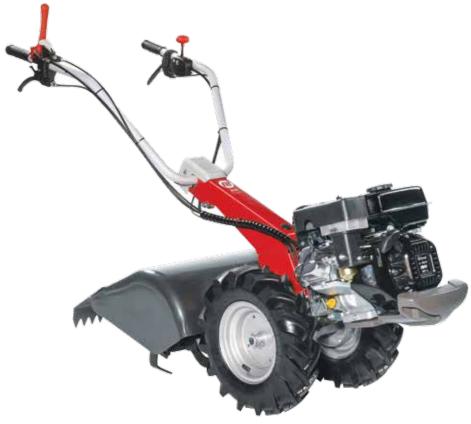

### Two wheel tractor for intensive use

### KAM 7 S

Thanks to the differential with locking lever on the handlebars, which affords perfect manoeuvrability and grip even on the most difficult terrain and on slopes, the key strength of this machine is its ease of use. The facility to use a range of different accessories for tillage, grass cutting and maintenance of gardens or urban spaces makes these machines exceptionally versatile and perfectly adapted to meet the needs of demanding home users and smallholders.

Ergonomically positioned easy action levers for differential locking and reverse shuttle.

Independent brakes on each wheel and handlebar steering to facilitate travel on even the most difficult terrain.

QuickFit coupling that allows the operator to change the tools without using tools.