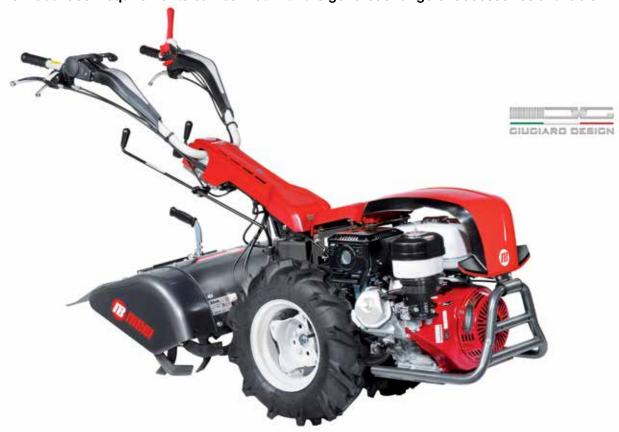

## **Professional rotary tiller**

## 115

Extremely reliable model, designed for the professional needs of farmers and groundsmen. Direct geardriven transmission on drive shaft makes it extremely resistant to stress when working on hard ground.

Direct transmission with gears on the crankshaft for the maximum resistance to stress.

Extreme versatility thanks to the 3-speed gearbox (2 forward + 1 reverse) that makes it possible to achieve the same tillage results irrespective of the hardness and consistency of the soil.

Oil-bath gear drive, robust and very low maintenance.

### \_\_\_\_ 115

| Power supply      | Engine           | Model       | Displacement        | Power  | Starting     | Code          |
|-------------------|------------------|-------------|---------------------|--------|--------------|---------------|
| <b>₹</b> gasoline | POWERED by HONDA | GX 160 OHV  | 163 cm <sup>3</sup> | 4.8 HP | recoil start | 68649026DEN   |
| ∜gasoline         | <b>≌</b> Emak    | K 800 H OHV | 182 cm <sup>3</sup> | 5.7 HP | recoil start | 68649037CEN   |
| diesel            | <b>△</b> KIPOR   | KM 178      | 296 cm <sup>3</sup> | 5.5 HP | recoil start | 68649047EN ** |