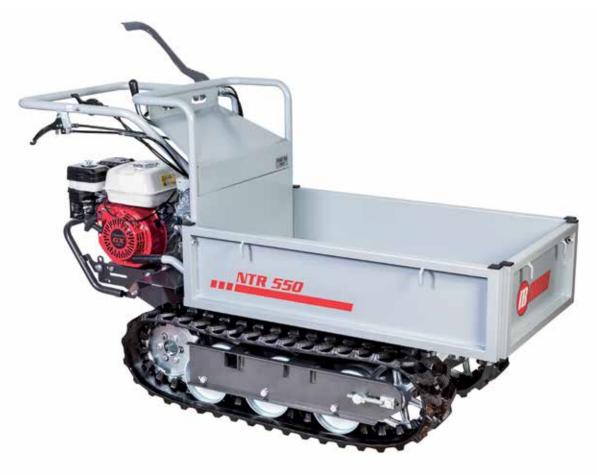

0°                                                                   |
| Steering                | with independent control releases and brakes                          |
| Minimum steering radius | 70 cm                                                                 |
| Crawler contact surface | 60 cm length - 18 cm width                                            |
| Power take-off          | yes, independent 2100 rpm                                             |
| Weight                  | 180 kg                                                                |

## \_\_\_ NTR 550



This is a powerful professional machine, rugged and compact, and idea for use on all types of terrain. With high load capacity, this machine stands out for its versatility and the safety devices installed.





Independent PTO at 2100 rpm.



Steering with independently controlled releases and brakes.



Telescoping loading platform for transporting even the most bulky loads.

### NTR 550

| Power supply | Engine | Model      | Displacement        | Power  | Starting     | Code      |
|--------------|--------|------------|---------------------|--------|--------------|-----------|
| ₹ gasoline   | HONDA  | GX 160 OHV | 163 cm <sup>3</sup> | 4.8 HP | recoil start | 68729119C |





High sides kit Code 68722004



Front shovel 85 cm Code 69209071



### Gearbox/ Speed (km/h):

## 6-speed (4 forward + 2 reverse)

Speed (km/h)

| 1.88 1 | 1R 1.86 |
|--------|---------|
| 3.16 2 | 2R 3.13 |
| 4.13 3 |         |
| 7.00 4 |         |
|        |         |



| L1 | 1745      |
|----|-----------|
| L2