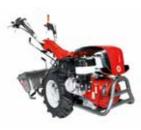

## **Professional rotary tiller**

## 115

Extremely reliable model, designed for the professional needs of farmers and groundsmen. Direct geardriven transmission on drive shaft makes it extremely resistant to stress when working on hard ground.

Direct transmission with gears on the crankshaft for the maximum resistance to stress.

Extreme versatility thanks to the 3-speed gearbox (2 forward + 1 reverse) that makes it possible to achieve the same tillage results irrespective of the hardness and consistency of the soil.

Oil-bath gear drive, robust and very low maintenance.