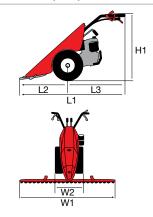

### **Dimensions (mm)**

| L1 | 1250 |
|----|------|
| H1 | 1000 |
| W1 | 300  |

| Transmission    | worm gear drive in aluminium housing |
|-----------------|--------------------------------------|
| Clutch          | centrifugal                          |
| Handlebars      | reversible                           |
| Rotor           | 30 cm                                |
| Power take-off  | no                                   |
| Spur            | yes                                  |
| Towing hitch    | no                                   |
| Transport wheel | yes                                  |
| Weight          | 14 kg                                |

### **Dimensions (mm)**

| L1 | 1650 |
|----|------|
| L2 | 540  |
| L3 | 1110 |
| H1 | 960  |
| W1 | 430  |
| W2 | 500  |

| Transmission             | with oil-bath gearbox            |  |
|--------------------------|----------------------------------|--|
| Clutch                   | direct engagement                |  |
| Handlebars               | with vertical adjustment         |  |
| Reverse gear             | no                               |  |
| Differential             | no                               |  |
| Brakes                   | no                               |  |
| Power take-off           | synchronised with forward travel |  |
| Accessories installation | no                               |  |
| Towing hitch             | no                               |  |
| Cowling                  | no                               |  |
| Weight                   | 75 kg (complete machine)         |  |

### **Dimensions (mm)**

| L1 | 1440     |
|----|----------|
| L2 | 470      |
| L3 | 970      |
| H1 | 230-1050 |
| W1 | 380      |
| W2 | 350-600  |
|    |          |

### **Dimensions (mm)**

| L1 | 1465     |
|----|----------|
| L2 | 600      |
| L3 | 865      |
| H1 | 345-1150 |
| W1 | 380      |
| W2 | 900-1117 |
|    |          |

| Transmission             | with oil-bath gearbox                                                                      |
|--------------------------|--------------------------------------------------------------------------------------------|
| Clutch                   | dry multidisc                                                                              |
| Handlebars               | with vertical and horizontal adjustment and 180° reversible, with vibration-damping device |
| Reverse gear             | no                                                                                         |
| Differential             | no                                                                                         |
| Brakes                   | no                                                                                         |
| Power take-off           | independent 1004 rpm                                                                       |
| Accessories installation | Integral QuickFit supplied as standard                                                     |
| Towing hitch             | optional                                                                                   |
| Cowling                  | no                                                                                         |
| Weight                   | 75 kg (with diesel engine, rotor and wheels)                                               |

### **Dimensions (mm)**

| 1740     |
|----------|
| 550      |
| 1190     |
| 1250-300 |
| 370      |
| 600-400  |
|          |

### **Dimensions (mm)**

| L1 | 1670     |
|----|----------|
| L2 | 900      |
| L3 | 770      |
| H1 | 1250-300 |
| W1 | 370      |
| W2 | 1270-950 |
|    |          |

| Transmission             | with oil-bath gearbox                                                                      |
|--------------------------|--------------------------------------------------------------------------------------------|
| Clutch                   | dry bevel type                                                                             |
| Handlebars               | with vertical and horizontal adjustment and 180° reversible, with vibration-damping device |
| Reverse gear             | yes, with handlebar lever                                                                  |
| Differential             | no                                                                                         |
| Brakes                   | no                                                                                         |
| Power take-off           | independent 973 rpm                                                                        |
| Accessories installation | QuickFit (optional)                                                                        |
| Towing hitch             | optional                                                                                   |
| Cowling                  | no                                                                                         |
| Weight                   | 90 kg (with engine, rotor and wheels)                                                      |

### **Dimensions (mm)**

| L1 | 1780     |
|----|----------|
| L2 | 570      |
| L3 | 1210     |
| H1 | 1340-470 |
| W1 | 370      |
| W2 | 700-400  |
|    |          |