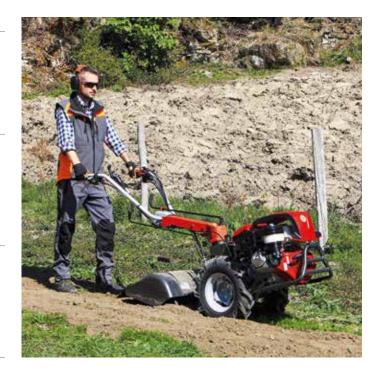

### Two wheel tractor for intensive use

## BRIK 5 S

Designed for small and medium-size plots, this machine very effectively combines professional level reliability and performance with extreme ease of handling, making it ideal for demanding home users and smallholders. The full range of accessories, including rotors, cutterbars, brushes and snowthrowers, are designed to meet the requirements of users seeking a multifunction machine that's both practical and safe.

Handlebars with vertical and horizontal adjustment and 180° reversible, with vibration-damping device to assure more comfortable handling.

The EHS system ensures ease of use, reduced effort and the maximum simplification for users.

Practical forward/reverse shuttle enables the operator to change quickly into reverse gear from any speed, making the machine easy to handle even with the rotor or other accessories mounted.