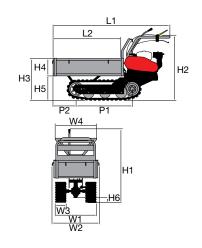

### **Dimensions (mm)**

| L1 | 1250 |
|----|------|
| H1 | 1000 |
| W1 | 300  |

| Transmission    | worm gear drive in aluminium housing |
|-----------------|--------------------------------------|
| Clutch          | centrifugal                          |
| Handlebars      | reversible                           |
| Rotor           | 30 cm                                |
| Power take-off  | no                                   |
| Spur            | yes                                  |
| Towing hitch    | no                                   |
| Transport wheel | yes                                  |
| Weight          | 14 kg                                |

### **Dimensions (mm)**

| L1 1630    |  |
|------------|--|
| H1 1050    |  |
| W1 850-600 |  |

| Transmission    | with oil-bath gearbox and chain                       |
|-----------------|-------------------------------------------------------|
| Clutch          | belt with tensioner                                   |
| Handlebars      | with vertical and horizontal adjustment               |
| Rotor           | 85 cm, reducible to 60 cm, with side protection discs |
| Power take-off  | no                                                    |
| Spur            | yes                                                   |
| Towing hitch    | yes                                                   |
| Transport wheel | yes                                                   |
| Weight          | 63 kg                                                 |

## Dimensions (mm)

1350

800

870-600

### **Dimensions (mm)**

| L1 | 1650 |
|----|------|
| L2 | 540  |
| L3 | 1110 |
| H1 | 960  |
| W1 | 430  |
| W2 | 500  |

| Transmission             | with oil-bath gearbox            |  |
|--------------------------|----------------------------------|--|
| Clutch                   | direct engagement                |  |
| Handlebars               | with vertical adjustment         |  |
| Reverse gear             | no                               |  |
| Differential             | no                               |  |
| Brakes                   | no                               |  |
| Power take-off           | synchronised with forward travel |  |
| Accessories installation | no                               |  |
| Towing hitch             | no                               |  |
| Cowling                  | no                               |  |
| Weight                   | 75 kg (complete machine)         |  |

### **Dimensions (mm)**

| L1 | 1440     |
|----|----------|
| L2 | 470      |
| L3 | 970      |
| H1 | 230-1050 |
| W1 | 380      |
| W2 | 350-600  |
|    |          |

### **Dimensions (mm)**

| L1 | 1465     |
|----|----------|
| L2 | 600      |
| L3 | 865      |
| H1 | 345-1150 |
| W1 | 380      |
| W2 | 900-1117 |
|    |          |

| Transmission             | with oil-bath gearbox                                                                      |
|--------------------------|--------------------------------------------------------------------------------------------|
| Clutch                   | dry multidisc                                                                              |
| Handlebars               | with vertical and horizontal adjustment and 180° reversible, with vibration-damping device |
| Reverse gear             | no                                                                                         |
| Differential             | no                                                                                         |
| Brakes                   | no                                                                                         |
| Power take-off           | independent 1004 rpm                                                                       |
| Accessories installation | Integral QuickFit supplied as standard                                                     |
| Towing hitch             | optional                                                                                   |
| Cowling                  | no                                                                                         |
| Weight                   | 75 kg (with diesel engine, rotor and wheels)                                               |

### **Dimensions (mm)**

| 1740     |
|----------|
| 550      |
| 1190     |
| 1250-300 |
| 370      |
| 600-400  |
|          |

### **Dimensions (mm)**

| L1 | 1670     |
|----|----------|
| L2 | 900      |
| L3 | 770      |
| H1 | 1250-300 |
| W1 | 370      |
| W2 | 1270-950 |
|    |          |

| Transmission             | with oil-bath gearbox                                                                      |
|--------------------------|--------------------------------------------------------------------------------------------|
| Clutch                   | dry bevel type                                                                             |
| Handlebars               | with vertical and horizontal adjustment and 180° reversible, with vibration-damping device |
| Reverse gear             | yes, with handlebar lever                                                                  |
| Differential             | no                                                                                         |
| Brakes                   | no                                                                                         |
| Power take-off           | independent 973 rpm                                                                        |
| Accessories installation | QuickFit (optional)                                                                        |
| Towing hitch             | optional                                                                                   |
| Cowling                  | no                                                                                         |
| Weight                   | 90 kg (with engine, rotor and wheels)                                                      |

### **Dimensions (mm)**

| L1 | 1780     |
|----|----------|
| L2 | 570      |
| L3 | 1210     |
| H1 | 1340-470 |
| W1 | 370      |
| W2 | 700-400  |
|    |          |