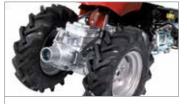

## 115

Extremely reliable model, designed for the professional needs of farmers and groundsmen. Direct geardriven transmission on drive shaft makes it extremely resistant to stress when working on hard ground.

Direct transmission with gears on the crankshaft for the maximum resistance to stress.

Extreme versatility thanks to the 3-speed gearbox (2 forward + 1 reverse) that makes it possible to achieve the same tillage results irrespective of the hardness and consistency of the soil.

Oil-bath gear drive, robust and very low maintenance.