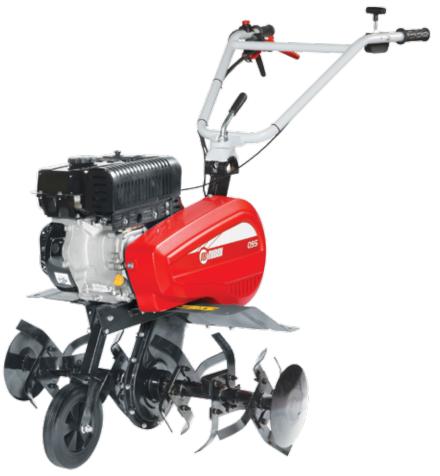

## Rotary tiller for home use

### 010

Ideal for private users with small plots and gardens requiring periodic maintenance. Also designed for a variety of jobs such as preparing soil for grass seeding, digging furrows for planting, and other operations such as turf scarification and path tidying.

Folding handlebars for easy storage and transport (e.g. in the boot of a car).

Spur gear and worm gear drive protected by robust aluminium housing for maximum resistance to impact (stones, low walls, fences) and operating stresses.

The front engine guard enables the machine to be rested upright in the garage or tool shed, saving considerable space.