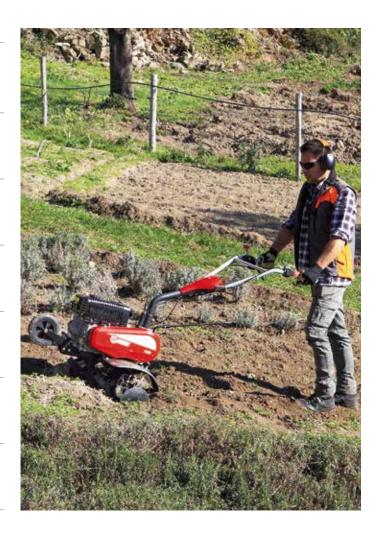

# Rotary tillers

## Rotary tiller for home use

### 010

Ideal for private users with small plots and gardens requiring periodic maintenance. Also designed for a variety of jobs such as preparing soil for grass seeding, digging furrows for planting, and other operations such as turf scarification and path tidying.