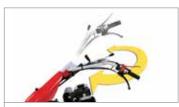

Handlebars with vertical and horizontal adjustment and 180° reversible, with vibration-damping device to assure more comfortable handling.

The EHS system ensures ease of use, reduced effort and the maximum simplification for users.

Practical forward/reverse shuttle enables the operator to change quickly into reverse gear from any speed, making the machine easy to handle even with the rotor or other accessories mounted.