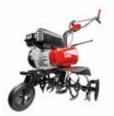

# Rotary tillers

## INTENSIVE

105

## Rotary tiller for intensive use

105

NEW

Ideal for demanding home gardeners to prepare the soil for sowing. This model features two forward speeds and one reverse, the perfect combination for the most difficult jobs.

Practical and ergonomic external gear selector.

Handlebars with vertical and horizontal adjustment by means of an easily accessible lever, allowing the operator to assume the correct posture for the maximum working comfort.

85 cm rotor with lateral protection discs.