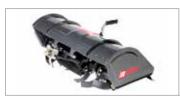

| Accessory              |                                                                                                                                         |          | Optional accessory                                                                                                                                                                                                                                                                                                                                                                                                                                                                                                                                                                                                                                                                                                                                                                                                                                                                                                                                                                                                                                                                                                                                                                                                                                                                                                                                                                                                                                                                                                                                                                                                                                                                                                                                                                                                                                                                                                                                                                                                                                                                                                             |                                                                                   |                   |
|------------------------|-----------------------------------------------------------------------------------------------------------------------------------------|----------|--------------------------------------------------------------------------------------------------------------------------------------------------------------------------------------------------------------------------------------------------------------------------------------------------------------------------------------------------------------------------------------------------------------------------------------------------------------------------------------------------------------------------------------------------------------------------------------------------------------------------------------------------------------------------------------------------------------------------------------------------------------------------------------------------------------------------------------------------------------------------------------------------------------------------------------------------------------------------------------------------------------------------------------------------------------------------------------------------------------------------------------------------------------------------------------------------------------------------------------------------------------------------------------------------------------------------------------------------------------------------------------------------------------------------------------------------------------------------------------------------------------------------------------------------------------------------------------------------------------------------------------------------------------------------------------------------------------------------------------------------------------------------------------------------------------------------------------------------------------------------------------------------------------------------------------------------------------------------------------------------------------------------------------------------------------------------------------------------------------------------------|-----------------------------------------------------------------------------------|-------------------|
| Drives and Cutter plat | es                                                                                                                                      | l I      |                                                                                                                                                                                                                                                                                                                                                                                                                                                                                                                                                                                                                                                                                                                                                                                                                                                                                                                                                                                                                                                                                                                                                                                                                                                                                                                                                                                                                                                                                                                                                                                                                                                                                                                                                                                                                                                                                                                                                                                                                                                                                                                                |                                                                                   |                   |
|                        |                                                                                                                                         |          | FATA PATRIATA                                                                                                                                                                                                                                                                                                                                                                                                                                                                                                                                                                                                                                                                                                                                                                                                                                                                                                                                                                                                                                                                                                                                                                                                                                                                                                                                                                                                                                                                                                                                                                                                                                                                                                                                                                                                                                                                                                                                                                                                                                                                                                                  | 0.95 m<br>Complete central cutter plate<br>Semi-fine teeth                        | 69229084 <i>A</i> |
|                        |                                                                                                                                         |          | FATA MATERIAL                                                                                                                                                                                                                                                                                                                                                                                                                                                                                                                                                                                                                                                                                                                                                                                                                                                                                                                                                                                                                                                                                                                                                                                                                                                                                                                                                                                                                                                                                                                                                                                                                                                                                                                                                                                                                                                                                                                                                                                                                                                                                                                  | 1.15 m<br>Complete central cutter plate<br>Semi-fine teeth                        | 69229085A         |
|                        |                                                                                                                                         |          | FATATATATA                                                                                                                                                                                                                                                                                                                                                                                                                                                                                                                                                                                                                                                                                                                                                                                                                                                                                                                                                                                                                                                                                                                                                                                                                                                                                                                                                                                                                                                                                                                                                                                                                                                                                                                                                                                                                                                                                                                                                                                                                                                                                                                     | 1.27 m<br>Complete central cutter plate<br>Semi-fine teeth                        | 69229086A         |
|                        |                                                                                                                                         |          | E STATE OF THE STA | 0.95 m<br>Complete central cutter plate<br>Special teeth<br>Side protection discs | 69229068A         |
|                        |                                                                                                                                         |          | E. C. Control of the  | 1.15 m<br>Complete central cutter plate<br>Special teeth<br>Side protection discs | 69229069A         |
|                        | Oil-immersed drive                                                                                                                      | 69229097 | E. C. Control of the  | 1.27 m Complete central cutter plate Special teeth Side protection discs          | 69229070A         |
|                        |                                                                                                                                         |          | THE PROPERTY OF THE PARTY OF TH | 1.22 m Complete central cutter plate "UNIVERSAL" ESM (requires kit L0058900)      | 69229036          |
|                        |                                                                                                                                         |          | ملسلسل                                                                                                                                                                                                                                                                                                                                                                                                                                                                                                                                                                                                                                                                                                                                                                                                                                                                                                                                                                                                                                                                                                                                                                                                                                                                                                                                                                                                                                                                                                                                                                                                                                                                                                                                                                                                                                                                                                                                                                                                                                                                                                                         | 1.02 m Complete central cutter plate "KOMUNAL" ESM (requires kit L0058900)        | L0066900          |
|                        |                                                                                                                                         |          | ملسلسل                                                                                                                                                                                                                                                                                                                                                                                                                                                                                                                                                                                                                                                                                                                                                                                                                                                                                                                                                                                                                                                                                                                                                                                                                                                                                                                                                                                                                                                                                                                                                                                                                                                                                                                                                                                                                                                                                                                                                                                                                                                                                                                         | 1.22 m Complete central cutter plate "KOMUNAL" ESM (requires kit L0058900)        | 69229037          |
|                        |                                                                                                                                         |          |                                                                                                                                                                                                                                                                                                                                                                                                                                                                                                                                                                                                                                                                                                                                                                                                                                                                                                                                                                                                                                                                                                                                                                                                                                                                                                                                                                                                                                                                                                                                                                                                                                                                                                                                                                                                                                                                                                                                                                                                                                                                                                                                | Ballast for oil-immersed drive                                                    | L0105700          |
|                        |                                                                                                                                         |          | No. of the second                                                                                                                                                                                                                                                                                                                                                                                                                                                                                                                                                                                                                                                                                                                                                                                                                                                                                                                                                                                                                                                                                                                                                                                                                                                                                                                                                                                                                                                                                                                                                                                                                                                                                                                                                                                                                                                                                                                                                                                                                                                                                                              | Directional guides for semi-fine tooth cutter plate                               | 69229098          |
| Front shovel           |                                                                                                                                         |          |                                                                                                                                                                                                                                                                                                                                                                                                                                                                                                                                                                                                                                                                                                                                                                                                                                                                                                                                                                                                                                                                                                                                                                                                                                                                                                                                                                                                                                                                                                                                                                                                                                                                                                                                                                                                                                                                                                                                                                                                                                                                                                                                |                                                                                   |                   |
|                        | Front shovel <b>L 100x40</b> cm <b>Quickfit coupling</b> With horizontal and vertical adjustment (requires QuickFit <b>69212006</b> )   | 69209065 |                                                                                                                                                                                                                                                                                                                                                                                                                                                                                                                                                                                                                                                                                                                                                                                                                                                                                                                                                                                                                                                                                                                                                                                                                                                                                                                                                                                                                                                                                                                                                                                                                                                                                                                                                                                                                                                                                                                                                                                                                                                                                                                                |                                                                                   |                   |
| Snow thrower           |                                                                                                                                         |          |                                                                                                                                                                                                                                                                                                                                                                                                                                                                                                                                                                                                                                                                                                                                                                                                                                                                                                                                                                                                                                                                                                                                                                                                                                                                                                                                                                                                                                                                                                                                                                                                                                                                                                                                                                                                                                                                                                                                                                                                                                                                                                                                |                                                                                   |                   |
| 8                      | Turbine <b>L 60</b> cm <b>Two stages</b> Adjustable ejector chute <b>Quickfit coupling</b> (requires QuickFit <b>69212006</b> )         | L0026200 |                                                                                                                                                                                                                                                                                                                                                                                                                                                                                                                                                                                                                                                                                                                                                                                                                                                                                                                                                                                                                                                                                                                                                                                                                                                                                                                                                                                                                                                                                                                                                                                                                                                                                                                                                                                                                                                                                                                                                                                                                                                                                                                                |                                                                                   |                   |
| Front brush            |                                                                                                                                         |          |                                                                                                                                                                                                                                                                                                                                                                                                                                                                                                                                                                                                                                                                                                                                                                                                                                                                                                                                                                                                                                                                                                                                                                                                                                                                                                                                                                                                                                                                                                                                                                                                                                                                                                                                                                                                                                                                                                                                                                                                                                                                                                                                |                                                                                   |                   |
|                        | Brush <b>L 100xØ 35</b> cm With horizontal and vertical adjustment <b>Quickfit coupling</b> (requires QuickFit <b>69212006</b> )        | L0094200 |                                                                                                                                                                                                                                                                                                                                                                                                                                                                                                                                                                                                                                                                                                                                                                                                                                                                                                                                                                                                                                                                                                                                                                                                                                                                                                                                                                                                                                                                                                                                                                                                                                                                                                                                                                                                                                                                                                                                                                                                                                                                                                                                |                                                                                   |                   |
| Rotor type flail mower | •                                                                                                                                       |          |                                                                                                                                                                                                                                                                                                                                                                                                                                                                                                                                                                                                                                                                                                                                                                                                                                                                                                                                                                                                                                                                                                                                                                                                                                                                                                                                                                                                                                                                                                                                                                                                                                                                                                                                                                                                                                                                                                                                                                                                                                                                                                                                |                                                                                   |                   |
|                        | Flail mower <b>L 65</b> cm<br>24 'Y' shaped knives<br>Integral safety brake<br><b>Quickfit coupling</b><br>(requires QuickFit 69212006) | L0091000 |                                                                                                                                                                                                                                                                                                                                                                                                                                                                                                                                                                                                                                                                                                                                                                                                                                                                                                                                                                                                                                                                                                                                                                                                                                                                                                                                                                                                                                                                                                                                                                                                                                                                                                                                                                                                                                                                                                                                                                                                                                                                                                                                |                                                                                   |                   |