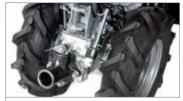

## **Professional rotary tiller**

## 115

Extremely reliable model, designed for the professional needs of farmers and groundsmen. Direct geardriven transmission on drive shaft makes it extremely resistant to stress when working on hard ground.

Direct transmission with gears on the crankshaft for the maximum resistance to stress.

Extreme versatility thanks to the 3-speed gearbox (2 forward + 1 reverse) that makes it possible to achieve the same tillage results irrespective of the hardness and consistency of the soil.

Oil-bath gear drive, robust and very low maintenance.

### \_\_\_\_ 115

| Power supply      | Engine           | Model       | Displacement        | Power  | Starting     | Code          |
|-------------------|------------------|-------------|---------------------|--------|--------------|---------------|
| <b>₹</b> gasoline | POWERED by HONDA | GX 160 OHV  | 163 cm <sup>3</sup> | 4.8 HP | recoil start | 68649026DEN   |
| ∜gasoline         | <b>≌</b> Emak    | K 800 H OHV | 182 cm <sup>3</sup> | 5.7 HP | recoil start | 68649037CEN   |
| diesel            | <b>△</b> KIPOR   | KM 178      | 296 cm <sup>3</sup> | 5.5 HP | recoil start | 68649047EN ** |