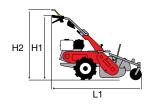

### **Dimensions (mm)**

| L1 | 1250 |
|----|------|
| H1 | 1000 |
| W1 | 300  |

| Transmission    | worm gear drive in aluminium housing |
|-----------------|--------------------------------------|
| Clutch          | centrifugal                          |
| Handlebars      | reversible                           |
| Rotor           | 30 cm                                |
| Power take-off  | no                                   |
| Spur            | yes                                  |
| Towing hitch    | no                                   |
| Transport wheel | yes                                  |
| Weight          | 14 kg                                |

### **Dimensions (mm)**

| L1 1630    |  |
|------------|--|
| H1 1050    |  |
| W1 850-600 |  |

| Transmission    | with oil-bath gearbox and chain                       |
|-----------------|-------------------------------------------------------|
| Clutch          | belt with tensioner                                   |
| Handlebars      | with vertical and horizontal adjustment               |
| Rotor           | 85 cm, reducible to 60 cm, with side protection discs |
| Power take-off  | no                                                    |
| Spur            | yes                                                   |
| Towing hitch    | yes                                                   |
| Transport wheel | yes                                                   |
| Weight          | 63 kg                                                 |

## Dimensions (mm)

1350

800

870-600

### **Dimensions (mm)**

| L1 | 1650 |
|----|------|
| L2 | 540  |
| L3 | 1110 |
| H1 | 960  |
| W1 | 430  |
| W2 | 500  |

| Transmission             | with oil-bath gearbox            |  |
|--------------------------|----------------------------------|--|
| Clutch                   | direct engagement                |  |
| Handlebars               | with vertical adjustment         |  |
| Reverse gear             | no                               |  |
| Differential             | no                               |  |
| Brakes                   | no                               |  |
| Power take-off           | synchronised with forward travel |  |
| Accessories installation | no                               |  |
| Towing hitch             | no                               |  |
| Cowling                  | no                               |  |
| Weight                   | 75 kg (complete machine)         |  |

### **Dimensions (mm)**

| L1 | 1440     |
|----|----------|
| L2 | 470      |
| L3 | 970      |
| H1 | 230-1050 |
| W1 | 380      |
| W2 | 350-600  |
|    |          |

### **Dimensions (mm)**

| L1 | 1465     |
|----|----------|
| L2 | 600      |
| L3 | 865      |
| H1 | 345-1150 |
| W1 | 380      |
| W2 | 900-1117 |
|    |          |

| Transmission             | with oil-bath gearbox                                                                      |
|--------------------------|--------------------------------------------------------------------------------------------|
| Clutch                   | dry multidisc                                                                              |
| Handlebars               | with vertical and horizontal adjustment and 180° reversible, with vibration-damping device |
| Reverse gear             | no                                                                                         |
| Differential             | no                                                                                         |
| Brakes                   | no                                                                                         |
| Power take-off           | independent 1004 rpm                                                                       |
| Accessories installation | Integral QuickFit supplied as standard                                                     |
| Towing hitch             | optional                                                                                   |
| Cowling                  | no                                                                                         |
| Weight                   | 75 kg (with diesel engine, rotor and wheels)                                               |

### **Dimensions (mm)**

| 1740     |
|----------|
| 550      |
| 1190     |
| 1250-300 |
| 370      |
| 600-400  |
|          |

### **Dimensions (mm)**

| L1 | 1670     |
|----|----------|
| L2 | 900      |
| L3 | 770      |
| H1 | 1250-300 |
| W1 | 370      |
| W2 | 1270-950 |
|    |          |

| Transmission             | with oil-bath gearbox                                                                      |
|--------------------------|--------------------------------------------------------------------------------------------|
| Clutch                   | dry bevel type                                                                             |
| Handlebars               | with vertical and horizontal adjustment and 180° reversible, with vibration-damping device |
| Reverse gear             | yes, with handlebar lever                                                                  |
| Differential             | no                                                                                         |
| Brakes                   | no                                                                                         |
| Power take-off           | independent 973 rpm                                                                        |
| Accessories installation | QuickFit (optional)                                                                        |
| Towing hitch             | optional                                                                                   |
| Cowling                  | no                                                                                         |
| Weight                   | 90 kg (with engine, rotor and wheels)                                                      |

### **Dimensions (mm)**

| L1 | 1780     |
|----|----------|
| L2 | 570      |
| L3 | 1210     |
| H1 | 1340-470 |
| W1 | 370      |
| W2 | 700-400  |
|    |          |