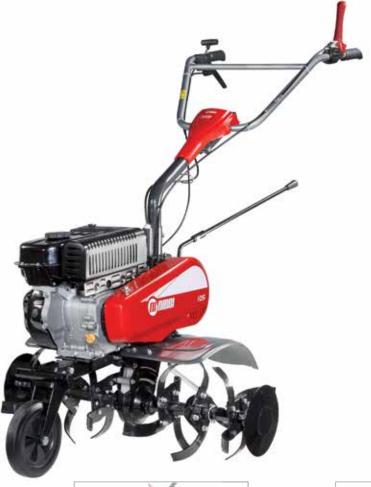

## Rotary tiller for intensive use

105

NEW

Ideal for demanding home gardeners to prepare the soil for sowing. This model features two forward speeds and one reverse, the perfect combination for the most difficult jobs.

Practical and ergonomic external gear selector.

Handlebars with vertical and horizontal adjustment by means of an easily accessible lever, allowing the operator to assume the correct posture for the maximum working comfort.

85 cm rotor with lateral protection discs.