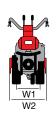

### **Dimensions (mm)**

| L1 | 1250 |
|----|------|
| H1 | 1000 |
| W1 | 300  |

| Transmission    | worm gear drive in aluminium housing |
|-----------------|--------------------------------------|
| Clutch          | centrifugal                          |
| Handlebars      | reversible                           |
| Rotor           | 30 cm                                |
| Power take-off  | no                                   |
| Spur            | yes                                  |
| Towing hitch    | no                                   |
| Transport wheel | yes                                  |
| Weight          | 14 kg                                |

### **Dimensions (mm)**

| L1 | 1650 |
|----|------|
| L2 | 540  |
| L3 | 1110 |
| H1 | 960  |
| W1 | 430  |
| W2 | 500  |

| Transmission             | with oil-bath gearbox            |  |
|--------------------------|----------------------------------|--|
| Clutch                   | direct engagement                |  |
| Handlebars               | with vertical adjustment         |  |
| Reverse gear             | no                               |  |
| Differential             | no                               |  |
| Brakes                   | no                               |  |
| Power take-off           | synchronised with forward travel |  |
| Accessories installation | no                               |  |
| Towing hitch             | no                               |  |
| Cowling                  | no                               |  |
| Weight                   | 75 kg (complete machine)         |  |

### **Dimensions (mm)**

| L1 | 1440     |
|----|----------|
| L2 | 470      |
| L3 | 970      |
| H1 | 230-1050 |
| W1 | 380      |
| W2 | 350-600  |
|    |          |