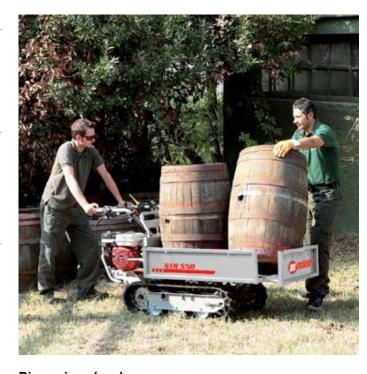

|

## \_\_\_ NTR 550



This is a powerful professional machine, rugged and compact, and idea for use on all types of terrain. With high load capacity, this machine stands out for its versatility and the safety devices installed.





Independent PTO at 2100 rpm.



Steering with independently controlled releases and brakes.



Telescoping loading platform for transporting even the most bulky loads.

### NTR 550

| Power supply | Engine | Model      | Displacement        | Power  | Starting     | Code      |
|--------------|--------|------------|---------------------|--------|--------------|-----------|
| ₹ gasoline   | HONDA  | GX 160 OHV | 163 cm <sup>3</sup> | 4.8 HP | recoil start | 68729119C |





High sides kit Code 68722004



Front shovel 85 cm Code 69209071



### Gearbox/ Speed (km/h):

## 6-speed (4 forward + 2 reverse)

Speed (km/h)

| 1.88 1 | 1R 1.86 |
|--------|---------|
| 3.16 2 | 2R 3.13 |
| 4.13 3 |         |
| 7.00 4 |         |
|        |         |



| L1 | 1745      |
|----|-----------|
| L2 | 1000-1180 |
| H1 | 1020      |
| H2 | 900       |
| НЗ | 590       |
| H4 | 240       |
| H5 | 339       |
| H6 | 70        |
| W1 | 620       |
| W2 | 733       |
| W3 | -         |
| W4 | 650-1100  |
| P1 | 785       |
| P2 | 405       |

| Transmission            | with oil-bath gearbox                                                 |
|-------------------------|-----------------------------------------------------------------------|
| Clutch                  | belt, with automatic disengagement when the control lever is released |
| Bra