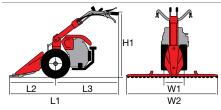

### **Dimensions (mm)**

| L1 | 1250 |
|----|------|
| H1 | 1000 |
| W1 | 300  |

| Transmission    | worm gear drive in aluminium housing |
|-----------------|--------------------------------------|
| Clutch          | centrifugal                          |
| Handlebars      | reversible                           |
| Rotor           | 30 cm                                |
| Power take-off  | no                                   |
| Spur            | yes                                  |
| Towing hitch    | no                                   |
| Transport wheel | yes                                  |
| Weight          | 14 kg                                |

### **Dimensions (mm)**

### **Dimensions (mm)**

| L1 1630    |  |
|------------|--|
| H1 1050    |  |
| W1 850-600 |  |

| Transmission    | with oil-bath gearbox and chain                       |
|-----------------|-------------------------------------------------------|
| Clutch          | belt with tensioner                                   |
| Handlebars      | with vertical and horizontal adjustment               |
| Rotor           | 85 cm, reducible to 60 cm, with side protection discs |
| Power take-off  | no                                                    |
| Spur            | yes                                                   |
| Towing hitch    | yes                                                   |
| Transport wheel | yes                                                   |
| Weight          | 63 kg                                                 |

## Dimensions (mm)

1350

800

870-600

### **Dimensions (mm)**

| L1 | 1650 |
|----|------|
| L2 | 540  |
| L3 | 1110 |
| H1 | 960  |
| W1 | 430  |
| W2 | 500  |

| Transmission             | with oil-bath gearbox            |  |
|--------------------------|----------------------------------|--|
| Clutch                   | direct engagement                |  |
| Handlebars               | with vertical adjustment         |  |
| Reverse gear             | no                               |  |
| Differential             | no                               |  |
| Brakes                   | no                               |  |
| Power take-off           | synchronised with forward travel |  |
| Accessories installation | no                               |  |
| Towing hitch             | no                               |  |
| Cowling                  | no                               |  |
| Weight                   | 75 kg (complete machine)         |  |

### **Dimensions (mm)**

| L1 | 1440     |
|----|----------|
| L2 | 470      |
| L3 | 970      |
| H1 | 230-1050 |
| W1 | 380      |
| W2 | 350-600  |
|    |          |

### **Dimensions (mm)**

| L1 | 1465     |
|----|----------|
| L2 | 600      |
| L3 | 865      |
| H1 | 345-1150 |
| W1 | 380      |
| W2 | 900-1117 |
|    |          |

| Transmission             | with oil-bath gearbox                                                                      |
|--------------------------|--------------------------------------------------------------------------------------------|
| Clutch                   | dry multidisc                                                                              |
| Handlebars               | with vertical and horizontal adjustment and 180° reversible, with vibration-damping device |
| Reverse gear             | no                                                                                         |
| Differential             | no                                                                                         |
| Brakes                   | no                                                                                         |
| Power take-off           | independent 1004 rpm                                                                       |
| Accessories installation | Integral QuickFit supplied as standard                                                     |
| Towing hitch             | optional                                                                                   |
| Cowling                  | no                                                                                         |
| Weight                   | 75 kg (with diesel engine, rotor and wheels)                                               |