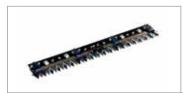

| Accessory              |                                                                                                                                         |          | Optional accessory                                                                                                                                                                                                                                                                                                                                                                                                                                                                                                                                                                                                                                                                                                                                                                                                                                                                                                                                                                                                                                                                                                                                                                                                                                                                                                                                                                                                                                                                                                                                                                                                                                                                                                                                                                                                                                                                                                                                                                                                                                                                                                             |                                                                                   |                   |
|------------------------|-----------------------------------------------------------------------------------------------------------------------------------------|----------|--------------------------------------------------------------------------------------------------------------------------------------------------------------------------------------------------------------------------------------------------------------------------------------------------------------------------------------------------------------------------------------------------------------------------------------------------------------------------------------------------------------------------------------------------------------------------------------------------------------------------------------------------------------------------------------------------------------------------------------------------------------------------------------------------------------------------------------------------------------------------------------------------------------------------------------------------------------------------------------------------------------------------------------------------------------------------------------------------------------------------------------------------------------------------------------------------------------------------------------------------------------------------------------------------------------------------------------------------------------------------------------------------------------------------------------------------------------------------------------------------------------------------------------------------------------------------------------------------------------------------------------------------------------------------------------------------------------------------------------------------------------------------------------------------------------------------------------------------------------------------------------------------------------------------------------------------------------------------------------------------------------------------------------------------------------------------------------------------------------------------------|-----------------------------------------------------------------------------------|-------------------|
| Drives and Cutter plat | es                                                                                                                                      | l I      |                                                                                                                                                                                                                                                                                                                                                                                                                                                                                                                                                                                                                                                                                                                                                                                                                                                                                                                                                                                                                                                                                                                                                                                                                                                                                                                                                                                                                                                                                                                                                                                                                                                                                                                                                                                                                                                                                                                                                                                                                                                                                                                                |                                                                                   |                   |
|                        |                                                                                                                                         |          | FATA PATRIATA                                                                                                                                                                                                                                                                                                                                                                                                                                                                                                                                                                                                                                                                                                                                                                                                                                                                                                                                                                                                                                                                                                                                                                                                                                                                                                                                                                                                                                                                                                                                                                                                                                                                                                                                                                                                                                                                                                                                                                                                                                                                                                                  | 0.95 m<br>Complete central cutter plate<br>Semi-fine teeth                        | 69229084 <i>A</i> |
|                        |                                                                                                                                         |          | FATA MATERIAL                                                                                                                                                                                                                                                                                                                                                                                                                                                                                                                                                                                                                                                                                                                                                                                                                                                                                                                                                                                                                                                                                                                                                                                                                                                                                                                                                                                                                                                                                                                                                                                                                                                                                                                                                                                                                                                                                                                                                                                                                                                                                                                  | 1.15 m<br>Complete central cutter plate<br>Semi-fine teeth                        | 69229085A         |
|                        |                                                                                                                                         |          | FATATATATA                                                                                                                                                                                                                                                                                                                                                                                                                                                                                                                                                                                                                                                                                                                                                                                                                                                                                                                                                                                                                                                                                                                                                                                                                                                                                                                                                                                                                                                                                                                                                                                                                                                                                                                                                                                                                                                                                                                                                                                                                                                                                                                     | 1.27 m<br>Complete central cutter plate<br>Semi-fine teeth                        | 69229086A         |
|                        |                                                                                                                                         |          | E STATE OF THE STA | 0.95 m<br>Complete central cutter plate<br>Special teeth<br>Side protection discs | 69229068A         |
|                        |                                                                                                                                         |          | E. C. Control of the  | 1.15 m<br>Complete central cutter plate<br>Special teeth<br>Side protection discs | 69229069A         |
|                        | Oil-immersed drive                                                                                                                      | 69229097 | E. C. Control of the  | 1.27 m Complete central cutter plate Special teeth Side protection discs          | 69229070A         |
|                        |                                                                                                                                         |          | THE PROPERTY OF THE PARTY OF TH | 1.22 m Complete central cutter plate "UNIVERSAL" ESM (requires kit L0058900)      | 69229036          |
|                        |                                                                                                                                         |          | ملسلسل                                                                                                                                                                                                                                                                                                                                                                                                                                                                                                                                                                                                                                                                                                                                                                                                                                                                                                                                                                                                                                                                                                                                                                                                                                                                                                                                                                                                                                                                                                                                                                                                                                                                                                                                                                                                                                                                                                                                                                                                                                                                                                                         | 1.02 m Complete central cutter plate "KOMUNAL" ESM (requires kit L0058900)        | L0066900          |
|                        |                                                                                                                                         |          | ملسلسل                                                                                                                                                                                                                                                                                                                                                                                                                                                                                                                                                                                                                                                                                                                                                                                                                                                                                                                                                                                                                                                                                                                                                                                                                                                                                                                                                                                                                                                                                                                                                                                                                                                                                                                                                                                                                                                                                                                                                                                                                                                                                                                         | 1.22 m Complete central cutter plate "KOMUNAL" ESM (requires kit L0058900)        | 69229037          |
|                        |                                                                                                                                         |          |                                                                                                                                                                                                                                                                                                                                                                                                                                                                                                                                                                                                                                                                                                                                                                                                                                                                                                                                                                                                                                                                                                                                                                                                                                                                                                                                                                                                                                                                                                                                                                                                                                                                                                                                                                                                                                                                                                                                                                                                                                                                                                                                | Ballast for oil-immersed drive                                                    | L0105700          |
|                        |                                                                                                                                         |          | No. of the second                                                                                                                                                                                                                                                                                                                                                                                                                                                                                                                                                                                                                                                                                                                                                                                                                                                                                                                                                                                                                                                                                                                                                                                                                                                                                                                                                                                                                                                                                                                                                                                                                                                                                                                                                                                                                                                                                                                                                                                                                                                                                                              | Directional guides for semi-fine tooth cutter plate                               | 69229098          |
| Front shovel           |                                                                                                                                         |          |                                                                                                                                                                                                                                                                                                                                                                                                                                                                                                                                                                                                                                                                                                                                                                                                                                                                                                                                                                                                                                                                                                                                                                                                                                                                                                                                                                                                                                                                                                                                                                                                                                                                                                                                                                                                                                                                                                                                                                                                                                                                                                                                |                                                                                   |                   |
|                        | Front shovel <b>L 100x40</b> cm <b>Quickfit coupling</b> With horizontal and vertical adjustment (requires QuickFit <b>69212006</b> )   | 69209065 |                                                                                                                                                                                                                                                                                                                                                                                                                                                                                                                                                                                                                                                                                                                                                                                                                                                                                                                                                                                                                                                                                                                                                                                                                                                                                                                                                                                                                                                                                                                                                                                                                                                                                                                                                                                                                                                                                                                                                                                                                                                                                                                                |                                                                                   |                   |
| Snow thrower           |                                                                                                                                         |          |                                                                                                                                                                                                                                                                                                                                                                                                                                                                                                                                                                                                                                                                                                                                                                                                                                                                                                                                                                                                                                                                                                                                                                                                                                                                                                                                                                                                                                                                                                                                                                                                                                                                                                                                                                                                                                                                                                                                                                                                                                                                                                                                |                                                                                   |                   |
| 8                      | Turbine <b>L 60</b> cm <b>Two stages</b> Adjustable ejector chute <b>Quickfit coupling</b> (requires QuickFit <b>69212006</b> )         | L0026200 |                                                                                                                                                                                                                                                                                                                                                                                                                                                                                                                                                                                                                                                                                                                                                                                                                                                                                                                                                                                                                                                                                                                                                                                                                                                                                                                                                                                                                                                                                                                                                                                                                                                                                                                                                                                                                                                                                                                                                                                                                                                                                                                                |                                                                                   |                   |
| Front brush            |                                                                                                                                         |          |                                                                                                                                                                                                                                                                                                                                                                                                                                                                                                                                                                                                                                                                                                                                                                                                                                                                                                                                                                                                                                                                                                                                                                                                                                                                                                                                                                                                                                                                                                                                                                                                                                                                                                                                                                                                                                                                                                                                                                                                                                                                                                                                |                                                                                   |                   |
|                        | Brush <b>L 100xØ 35</b> cm With horizontal and vertical adjustment <b>Quickfit coupling</b> (requires QuickFit <b>69212006</b> )        | L0094200 |                                                                                                                                                                                                                                                                                                                                                                                                                                                                                                                                                                                                                                                                                                                                                                                                                                                                                                                                                                                                                                                                                                                                                                                                                                                                                                                                                                                                                                                                                                                                                                                                                                                                                                                                                                                                                                                                                                                                                                                                                                                                                                                                |                                                                                   |                   |
| Rotor type flail mower | •                                                                                                                                       |          |                                                                                                                                                                                                                                                                                                                                                                                                                                                                                                                                                                                                                                                                                                                                                                                                                                                                                                                                                                                                                                                                                                                                                                                                                                                                                                                                                                                                                                                                                                                                                                                                                                                                                                                                                                                                                                                                                                                                                                                                                                                                                                                                |                                                                                   |                   |
|                        | Flail mower <b>L 65</b> cm<br>24 'Y' shaped knives<br>Integral safety brake<br><b>Quickfit coupling</b><br>(requires QuickFit 69212006) | L0091000 |                                                                                                                                                                                                                                                                                                                                                                                                                                                                                                                                                                                                                                                                                                                                                                                                                                                                                                                                                                                                                                                                                                                                                                                                                                                                                                                                                                                                                                                                                                                                                                                                                                                                                                                                                                                                                                                                                                                                                                                                                                                                                                                                |                                                                                   |                   |