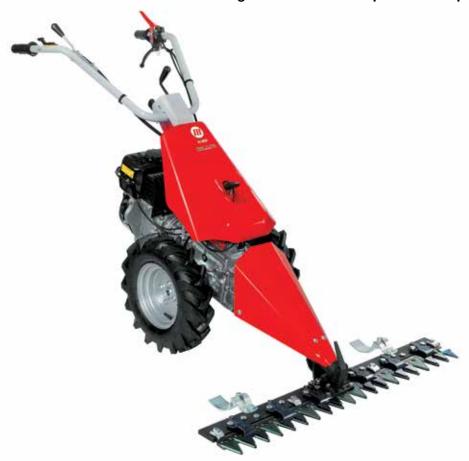

### Two wheel tractor for intensive use

## BRIK 5 S

Designed for small and medium-size plots, this machine very effectively combines professional level reliability and performance with extreme ease of handling, making it ideal for demanding home users and smallholders. The full range of accessories, including rotors, cutterbars, brushes and snowthrowers, are designed to meet the requirements of users seeking a multifunction machine that's both practical and safe.

Handlebars with vertical and horizontal adjustment and 180° reversible, with vibration-damping device to assure more comfortable handling.

The EHS system ensures ease of use, reduced effort and the maximum simplification for users.

Practical forward/reverse shuttle enables the operator to change quickly into reverse gear from any speed, making the machine easy to handle even with the rotor or other accessories mounted.