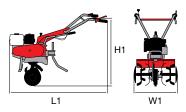

### **Dimensions (mm)**

| L1 | 1250 |
|----|------|
| H1 | 1000 |
| W1 | 300  |

| Transmission    | worm gear drive in aluminium housing |
|-----------------|--------------------------------------|
| Clutch          | centrifugal                          |
| Handlebars      | reversible                           |
| Rotor           | 30 cm                                |
| Power take-off  | no                                   |
| Spur            | yes                                  |
| Towing hitch    | no                                   |
| Transport wheel | yes                                  |
| Weight          | 14 kg                                |