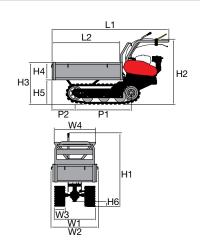

jobs.



Dumper loading platform with counter-frame for  $60^{\circ}$  dump angle.



Crawler tracks made of hard rubber, width 180 mm: assure excellent grip on all types of terrain.

### NTR 1750 D

| Power supply | Engine | Model      | Displacement        | Power  | Starting     | Code     |
|--------------|--------|------------|---------------------|--------|--------------|----------|
| ₹ gasoline   | HONDA  | GX 160 OHV | 163 cm <sup>3</sup> | 4.8 HP | recoil start | 68729127 |





Front shovel 85 cm Code 69209071



**Extendable loading deck** 550 kg payload Code **68722017** 



### Gearbox/ Speed (km/h):

## 6-speed (4 forward + 2 reverse)

Speed (km/h)

| 1.88 1 | 1R 1.86 |
|--------|---------|
| 3.16 2 | 2R 3.13 |
| 4.13 3 |         |
| 7.00 4 |         |
|        |         |



| L1 | 1575    |
|----|---------|
| L2 | 915     |
| H1 | 1020    |
| H2 | 900     |
| НЗ | 515-725 |
| H4 | 405     |
| H5 | 320     |
| H6 | 70      |
| W1 | 622     |
| W2 | 622     |
| W3 | -       |
| W4 | 620     |
| P1 | 785     |
| P2 | 265     |
|    |         |

| Transmission            | with oil-bath gearbox                                                 |
|-------------------------|-----------------------------------------------------------------------|
| Clutch                  | belt, with automatic disengagement when the control lever is released |
| Brakes                  | with automatic engagement when clutch is released                     |
| Load capacity           | 550 kg - 175 L                                                        |
| Loading surface