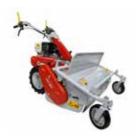

### 010

Ideal for private users with small plots and gardens requiring periodic maintenance. Also designed for a variety of jobs such as preparing soil for grass seeding, digging furrows for planting, and other operations such as turf scarification and path tidying.

Folding handlebars for easy storage and transport (e.g. in the boot of a car).

Spur gear and worm gear drive protected by robust aluminium housing for maximum resistance to impact (stones, low walls, fences) and operating stresses.

The front engine guard enables the machine to be rested upright in the garage or tool shed, saving considerable space.