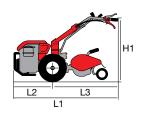

### **Dimensions (mm)**

| L1 | 1250 |
|----|------|
| H1 | 1000 |
| W1 | 300  |

| Transmission    | worm gear drive in aluminium housing |
|-----------------|--------------------------------------|
| Clutch          | centrifugal                          |
| Handlebars      | reversible                           |
| Rotor           | 30 cm                                |
| Power take-off  | no                                   |
| Spur            | yes                                  |
| Towing hitch    | no                                   |
| Transport wheel | yes                                  |
| Weight          | 14 kg                                |

### **Dimensions (mm)**

| L1 1630    |  |
|------------|--|
| H1 1050    |  |
| W1 850-600 |  |

| Transmission    | with oil-bath gearbox and chain                       |
|-----------------|-------------------------------------------------------|
| Clutch          | belt with tensioner                                   |
| Handlebars      | with vertical and horizontal adjustment               |
| Rotor           | 85 cm, reducible to 60 cm, with side protection discs |
| Power take-off  | no                                                    |
| Spur            | yes                                                   |
| Towing hitch    | yes                                                   |
| Transport wheel | yes                                                   |
| Weight          | 63 kg                                                 |

## Dimensions (mm)

1350

800

870-600