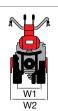

### **Dimensions (mm)**

| L1 | 1650 |
|----|------|
| L2 | 540  |
| L3 | 1110 |
| H1 | 960  |
| W1 | 430  |
| W2 | 500  |

| Transmission             | with oil-bath gearbox            |  |
|--------------------------|----------------------------------|--|
| Clutch                   | direct engagement                |  |
| Handlebars               | with vertical adjustment         |  |
| Reverse gear             | no                               |  |
| Differential             | no                               |  |
| Brakes                   | no                               |  |
| Power take-off           | synchronised with forward travel |  |
| Accessories installation | no                               |  |
| Towing hitch             | no                               |  |
| Cowling                  | no                               |  |
| Weight                   | 75 kg (complete machine)         |  |

### **Dimensions (mm)**

| L1 | 1440     |
|----|----------|
| L2 | 470      |
| L3 | 970      |
| H1 | 230-1050 |
| W1 | 380      |
| W2 | 350-600  |
|    |          |

### **Dimensions (mm)**

| L1 | 1465     |
|----|----------|
| L2 | 600      |
| L3 | 865      |
| H1 | 345-1150 |
| W1 | 380      |
| W2 | 900-1117 |
|    |          |

| Transmission             | with oil-bath gearbox                                                                      |
|--------------------------|--------------------------------------------------------------------------------------------|
| Clutch                   | dry multidisc                                                                              |
| Handlebars               | with vertical and horizontal adjustment and 180° reversible, with vibration-damping device |
| Reverse gear             | no                                                                                         |
| Differential             | no                                                                                         |
| Brakes                   | no                                                                                         |
| Power take-off           | independent 1004 rpm                                                                       |
| Accessories installation | Integral QuickFit supplied as standard                                                     |
| Towing hitch             | optional                                                                                   |
| Cowling                  | no                                                                                         |
| Weight                   | 75 kg (with diesel engine, rotor and wheels)                                               |