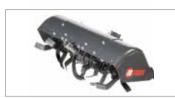

### Two wheel tractor for intensive use

## BRIK 5 S

Designed for small and medium-size plots, this machine very effectively combines professional level reliability and performance with extreme ease of handling, making it ideal for demanding home users and smallholders. The full range of accessories, including rotors, cutterbars, brushes and snowthrowers, are designed to meet the requirements of users seeking a multifunction machine that's both practical and safe.

Handlebars with vertical and horizontal adjustment and 180° reversible, with vibration-damping device to assure more comfortable handling.

The EHS system ensures ease of use, reduced effort and the maximum simplification for users.

Practical forward/reverse shuttle enables the operator to change quickly into reverse gear from any speed, making the machine easy to handle even with the rotor or other accessories mounted.