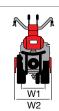

### **Dimensions (mm)**

| L1 | 1650 |
|----|------|
| L2 | 540  |
| L3 | 1110 |
| H1 | 960  |
| W1 | 430  |
| W2 | 500  |

| Transmission             | with oil-bath gearbox            |  |
|--------------------------|----------------------------------|--|
| Clutch                   | direct engagement                |  |
| Handlebars               | with vertical adjustment         |  |
| Reverse gear             | no                               |  |
| Differential             | no                               |  |
| Brakes                   | no                               |  |
| Power take-off           | synchronised with forward travel |  |
| Accessories installation | no                               |  |
| Towing hitch             | no                               |  |
| Cowling                  | no                               |  |
| Weight                   | 75 kg (complete machine)         |  |