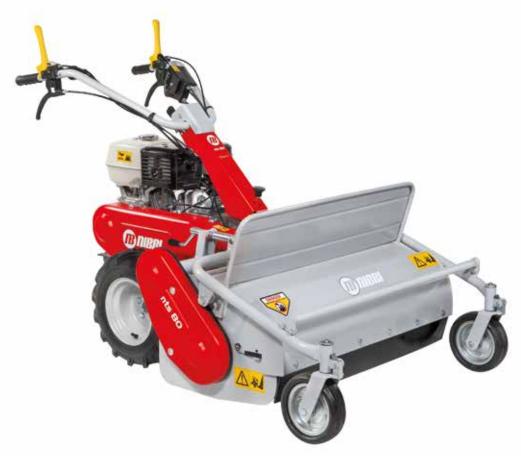

## BRIK 5 S

Designed for small and medium-size plots, this machine very effectively combines professional level reliability and performance with extreme ease of handling, making it ideal for demanding home users and smallholders. The full range of accessories, including rotors, cutterbars, brushes and snowthrowers, are designed to meet the requirements of users seeking a multifunction machine that's both practical and safe.

Handlebars with vertical and horizontal adjustment and 180° reversible, with vibration-damping device to assure more comfortable handling.

The EHS system ensures ease of use, reduced effort and the maximum simplification for users.

Practical forward/reverse shuttle enables the operator to change quickly into reverse gear from any speed, making the machine easy to handle even with the rotor or other accessories mounted.