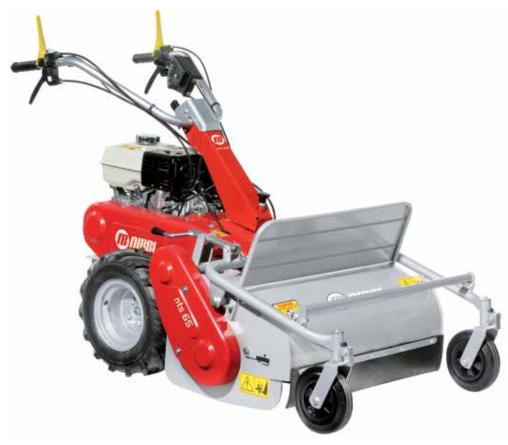

|                        |                  |               | Ballast for oil-immersed drive                                                        | L0105700         |
|                        |                        |                  | PM            | Directional guides for semi-fine tooth cutter plate                                   | 6922909          |





### cm









knives

working width

#### **Professional flail mower**

### **NTS 65**



High-performance, reliable model designed for the needs of farmers and professional operators. Grass, shoots, twigs and low vegetation, scrub and stubble: this machine stops at nothing, assuring excellent cleaning of ground, orchards and vineyards thanks to its highly efficient and powerful cutting unit and wide working width.





Independent steering clutches on the driving wheels, with wheel lock, which make the machine extremely easy to handle.



The handlebars have 4 vertical adjustment positions and 5 horizontal adjustment positions.



The front directional wheels can be locked to facilitate work on sloping surfaces.

#### NTS 65

| Power supply | Engine | Model      | Displacement        | Power   | Starting     | Code      |
|--------------|--------|------------|---------------------|---------|--------------|-----------|
| ₹ gasoline   | HONDA  | GX 340 OHV | 389 cm <sup>3</sup> | 10.7 HP | recoil start | 68249009A |





Pair of steel wheels + Width adjustment ring Steel wheels Ø 410 mm Code 68242001



#### Gearbox/ Speed (km/h):

#### 4-speed (3 forward + 1 reverse) with 16/6.50-8" wheels

Speed (km/