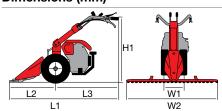

### **Dimensions (mm)**

| L1 | 1650 |
|----|------|
| L2 | 540  |
| L3 | 1110 |
| H1 | 960  |
| W1 | 430  |
| W2 | 500  |

| Transmission             | with oil-bath gearbox            |  |
|--------------------------|----------------------------------|--|
| Clutch                   | direct engagement                |  |
| Handlebars               | with vertical adjustment         |  |
| Reverse gear             | no                               |  |
| Differential             | no                               |  |
| Brakes                   | no                               |  |
| Power take-off           | synchronised with forward travel |  |
| Accessories installation | no                               |  |
| Towing hitch             | no                               |  |
| Cowling                  | no                               |  |
| Weight                   | 75 kg (complete machine)         |  |