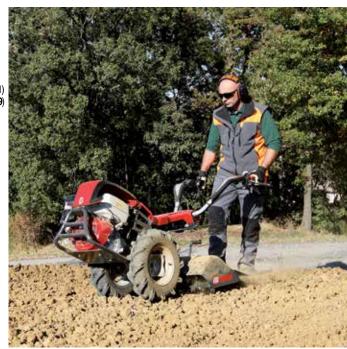

|
| diesel       |                     | 15LD440    | 441 cm <sup>3</sup> | 10.9 HP | recoil start              |                              | 68329211EN    |
| diesel       |                     | 15LD440    | 441 cm <sup>3</sup> | 10.9 HP | recoil start/<br>electric | battery supplied as standard | 68329212EN    |

<sup>\*\*</sup> Available while stocks last.





Rotor Ø 320, (80)-70-60-(50) cm 20 spikes Quickfit included Support wheel included (expandable to 80 cm with kit 69210231) (can be reduced to 50 cm with kit 69210229) Code 69219059



Turbine L 60 cm Two stages Adjustable ejector chute Quickfit coupling (requires QuickFit 69212006) Code L0026200



Flail mower L 65 cm 24 'Y' shaped knives Integral safety brake Quickfit coupling (requires QuickFit 69212006) Code L0091000



#### WITH TWO WHEEL TRACTOR

Gearbox/ Speed (km/h):

6-speed (3 forward + 3 reverse) with 5.00-10" wheels

Speed (km/h)

| 1.26 1 | 1R 1.33 |
|--------|---------|
| 2.64 2 | 2R 2.79 |
| 4.37 3 | 3R 4.62 |

#### **Dimensions (mm)**





| L1 | 1800     |
|----|----------|
| L2 | 690      |
| L3 | 1110     |
| H1 | 1470-630 |
| W1 | 370      |
| W2 | 800-400  |
|    |          |

#### WITH CUTTERBAR MOWER

Gearbox/ Speed (km/h):

6-speed (3 forward + 3 reverse) with 5.00-10" wheels

Speed (km/h)

| 1.33 1 | 1R 1.26 |
|--------|---------|
| 2.79 2 | 2R 2.64 |
| 4.62 3 | 3B 4.37 |



| L1 | 1770     |
|----|----------|
| L2 | 900      |
| L3 | 870      |
| H1 | 1440-570 |
| W1 | 370      |
| W2 | 1420-950 |
|    |          |

| Transmission             | with oil-bath gearbox