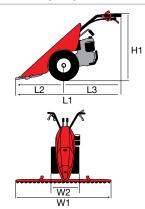

### **Dimensions (mm)**

| L1 | 1250 |
|----|------|
| H1 | 1000 |
| W1 | 300  |

| Transmission    | worm gear drive in aluminium housing |
|-----------------|--------------------------------------|
| Clutch          | centrifugal                          |
| Handlebars      | reversible                           |
| Rotor           | 30 cm                                |
| Power take-off  | no                                   |
| Spur            | yes                                  |
| Towing hitch    | no                                   |
| Transport wheel | yes                                  |
| Weight          | 14 kg                                |

### **Dimensions (mm)**

| L1 1630    |  |
|------------|--|
| H1 1050    |  |
| W1 850-600 |  |

| Transmission    | with oil-bath gearbox and chain                       |
|-----------------|-------------------------------------------------------|
| Clutch          | belt with tensioner                                   |
| Handlebars      | with vertical and horizontal adjustment               |
| Rotor           | 85 cm, reducible to 60 cm, with side protection discs |
| Power take-off  | no                                                    |
| Spur            | yes                                                   |
| Towing hitch    | yes                                                   |
| Transport wheel | yes                                                   |
| Weight          | 63 kg                                                 |

## Dimensions (mm)

1350

800

870-600

### **Dimensions (mm)**

| L1 | 1650 |
|----|------|
| L2 | 540  |
| L3 | 1110 |
| H1 | 960  |
| W1 | 430  |
| W2 | 500  |

| Transmission             | with oil-bath gearbox            |  |
|--------------------------|----------------------------------|--|
| Clutch                   | direct engagement                |  |
| Handlebars               | with vertical adjustment         |  |
| Reverse gear             | no                               |  |
| Differential             | no                               |  |
| Brakes                   | no                               |  |
| Power take-off           | synchronised with forward travel |  |
| Accessories installation | no                               |  |
| Towing hitch             | no                               |  |
| Cowling                  | no                               |  |
| Weight                   | 75 kg (complete machine)         |  |

### **Dimensions (mm)**

| L1 | 1440     |
|----|----------|
| L2 | 470      |
| L3 | 970      |
| H1 | 230-1050 |
| W1 | 380      |
| W2 | 350-600  |
|    |          |

### **Dimensions (mm)**

| L1 | 1465     |
|----|----------|
| L2 | 600      |
| L3 | 865      |
| H1 | 345-1150 |
| W1 | 380      |
| W2 | 900-1117 |
|    |          |

| Transmission             | with oil-bath gearbox                                                                      |
|--------------------------|--------------------------------------------------------------------------------------------|
| Clutch                   | dry multidisc                                                                              |
| Handlebars               | with vertical and horizontal adjustment and 180° reversible, with vibration-damping device |
| Reverse gear             | no                                                                                         |
| Differential             | no                                                                                         |
| Brakes                   | no                                                                                         |
| Power take-off           | independent 1004 rpm                                                                       |
| Accessories installation | Integral QuickFit supplied as standard                                                     |
| Towing hitch             | optional                                                                                   |
| Cowling                  | no                                                                                         |
| Weight                   | 75 kg (with diesel engine, rotor and wheels)                                               |