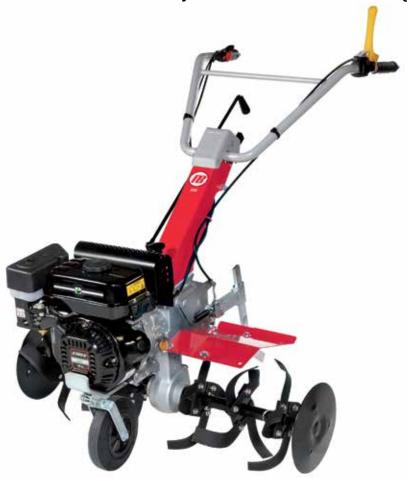

### 010

Ideal for private users with small plots and gardens requiring periodic maintenance. Also designed for a variety of jobs such as preparing soil for grass seeding, digging furrows for planting, and other operations such as turf scarification and path tidying.

Folding handlebars for easy storage and transport (e.g. in the boot of a car).

Spur gear and worm gear drive protected by robust aluminium housing for maximum resistance to impact (stones, low walls, fences) and operating stresses.

The front engine guard enables the machine to be rested upright in the garage or tool shed, saving considerable space.