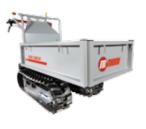

|
| Weight                  | 215 kg                                                                |

Data and illustrations published in the catalogue are not binding where specifications of materials are concerned, given that these will always be subject to technical improvement. Technical specifications given in the catalogue are subject to change without notice, as also are directions relating to general use of the equipment. Engine power data refers to the values declared by each manufacturer. These values are calculated in accordance with specific measurement standards (such as SAE J1940, SAE J1349, ISO 1585) and may be modified without prior notice. Certain items are not available in all countries, or are available only on request.













Subject to modifications. Some models are available for certain markets only. - Cod. 3285002I - 2018



It's an **Emak S.p.A.** trademark 42011 Bagnolo in Piano (RE) Italy **www.mynibbi.com**