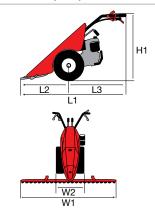

### **Dimensions (mm)**

| L1 | 1250 |
|----|------|
| H1 | 1000 |
| W1 | 300  |

| Transmission    | worm gear drive in aluminium housing |
|-----------------|--------------------------------------|
| Clutch          | centrifugal                          |
| Handlebars      | reversible                           |
| Rotor           | 30 cm                                |
| Power take-off  | no                                   |
| Spur            | yes                                  |
| Towing hitch    | no                                   |
| Transport wheel | yes                                  |
| Weight          | 14 kg                                |

### **Dimensions (mm)**

| L1 1630    |  |
|------------|--|
| H1 1050    |  |
| W1 850-600 |  |

| Transmission    | with oil-bath gearbox and chain                       |
|-----------------|-------------------------------------------------------|
| Clutch          | belt with tensioner                                   |
| Handlebars      | with vertical and horizontal adjustment               |
| Rotor           | 85 cm, reducible to 60 cm, with side protection discs |
| Power take-off  | no                                                    |
| Spur            | yes                                                   |
| Towing hitch    | yes                                                   |
| Transport wheel | yes                                                   |
| Weight          | 63 kg                                                 |

## Dimensions (mm)

1350

800

870-600

### **Dimensions (mm)**

| L1 | 1650 |
|----|------|
| L2 | 540  |
| L3 | 1110 |
| H1 | 960  |
| W1 | 430  |
| W2 | 500  |

| Transmission             | with oil-bath gearbox            |  |
|--------------------------|----------------------------------|--|
| Clutch                   | direct engagement                |  |
| Handlebars               | with vertical adjustment         |  |
| Reverse gear             | no                               |  |
| Differential             | no                               |  |
| Brakes                   | no                               |  |
| Power take-off           | synchronised with forward travel |  |
| Accessories installation | no                               |  |
| Towing hitch             | no                               |  |
| Cowling                  | no                               |  |
| Weight                   | 75 kg (complete machine)         |  |

### **Dimensions (mm)**

| L1 | 1440     |
|----|----------|
| L2 | 470      |
| L3 | 970      |
| H1 | 230-1050 |
| W1 | 380      |
| W2 | 350-600  |
|    |          |

### **Dimensions (mm)**

| L1 | 1465     |
|----|----------|
| L2 | 600      |
| L3 | 865      |
| H1 | 345-1150 |
| W1 | 380      |
| W2 | 900-1117 |
|    |          |

| Transmission             | with oil-bath gearbox                                                                      |
|--------------------------|--------------------------------------------------------------------------------------------|
| Clutch                   | dry multidisc                                                                              |
| Handlebars               | with vertical and horizontal adjustment and 180° reversible, with vibration-damping device |
| Reverse gear             | no                                                                                         |
| Differential             | no                                                                                         |
| Brakes                   | no                                                                                         |
| Power take-off           | independent 1004 rpm                                                                       |
| Accessories installation | Integral QuickFit supplied as standard                                                     |
| Towing hitch             | optional                                                                                   |
| Cowling                  | no                                                                                         |
| Weight                   | 75 kg (with diesel engine, rotor and wheels)                                               |

### **Dimensions (mm)**

| 1740     |
|----------|
| 550      |
| 1190     |
| 1250-300 |
| 370      |
| 600-400  |
|          |

### **Dimensions (mm)**

| L1 | 1670     |
|----|----------|
| L2 | 900      |
| L3 | 770      |
| H1 | 1250-300 |
| W1 | 370      |
| W2 | 1270-950 |
|    |          |

| Transmission             | with oil-bath gearbox                                                                      |
|--------------------------|--------------------------------------------------------------------------------------------|
| Clutch                   | dry bevel type                                                                             |
| Handlebars               | with vertical and horizontal adjustment and 180° reversible, with vibration-damping device |
| Reverse gear             | yes, with handlebar lever                                                                  |
| Differential             | no                                                                                         |
| Brakes                   | no                                                                                         |
| Power take-off           | independent 973 rpm                                                                        |
| Accessories installation | QuickFit (optional)                                                                        |
| Towing hitch             | optional                                                                                   |
| Cowling                  | no                                                                                         |
| Weight                   | 90 kg (with engine, rotor and wheels)                                                      |

### **Dimensions (mm)**

| L1 | 1780     |
|----|----------|
| L2 | 570      |
| L3 | 1210     |
| H1 | 1340-470 |
| W1 | 370      |
| W2 | 700-400  |
|    |          |