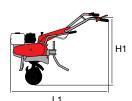

### **Dimensions (mm)**

| L1 | 1250 |
|----|------|
| H1 | 1000 |
| W1 | 300  |

| Transmission    | worm gear drive in aluminium housing |
|-----------------|--------------------------------------|
| Clutch          | centrifugal                          |
| Handlebars      | reversible                           |
| Rotor           | 30 cm                                |
| Power take-off  | no                                   |
| Spur            | yes                                  |
| Towing hitch    | no                                   |
| Transport wheel | yes                                  |
| Weight          | 14 kg                                |