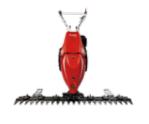

### Two wheel tractor for intensive use

## BRIK 5 S

Designed for small and medium-size plots, this machine very effectively combines professional level reliability and performance with extreme ease of handling, making it ideal for demanding home users and smallholders. The full range of accessories, including rotors, cutterbars, brushes and snowthrowers, are designed to meet the requirements of users seeking a multifunction machine that's both practical and safe.

Handlebars with vertical and horizontal adjustment and 180° reversible, with vibration-damping device to assure more comfortable handling.

The EHS system ensures ease of use, reduced effort and the maximum simplification for users.

Practical forward/reverse shuttle enables the operator to change quickly into reverse gear from any speed, making the machine easy to handle even with the rotor or other accessories mounted.