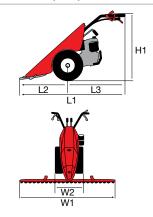

### **Dimensions (mm)**

| L1 | 1250 |
|----|------|
| H1 | 1000 |
| W1 | 300  |

| Transmission    | worm gear drive in aluminium housing |
|-----------------|--------------------------------------|
| Clutch          | centrifugal                          |
| Handlebars      | reversible                           |
| Rotor           | 30 cm                                |
| Power take-off  | no                                   |
| Spur            | yes                                  |
| Towing hitch    | no                                   |
| Transport wheel | yes                                  |
| Weight          | 14 kg                                |

### **Dimensions (mm)**

| L1 1630    |  |
|------------|--|
| H1 1050    |  |
| W1 850-600 |  |

| Transmission    | with oil-bath gearbox and chain                       |
|-----------------|-------------------------------------------------------|
| Clutch          | belt with tensioner                                   |
| Handlebars      | with vertical and horizontal adjustment               |
| Rotor           | 85 cm, reducible to 60 cm, with side protection discs |
| Power take-off  | no                                                    |
| Spur            | yes                                                   |
| Towing hitch    | yes                                                   |
| Transport wheel | yes                                                   |
| Weight          | 63 kg                                                 |

## Dimensions (mm)

1350

800

870-600

### **Dimensions (mm)**

| L1 | 1650 |
|----|------|
| L2 | 540  |
| L3 | 1110 |
| H1 | 960  |
| W1 | 430  |
| W2 | 500  |

| Transmission             | with oil-bath gearbox            |  |
|--------------------------|----------------------------------|--|
| Clutch                   | direct engagement                |  |
| Handlebars               | with vertical adjustment         |  |
| Reverse gear             | no                               |  |
| Differential             | no                               |  |
| Brakes                   | no                               |  |
| Power take-off           | synchronised with forward travel |  |
| Accessories installation | no                               |  |
| Towing hitch             | no                               |  |
| Cowling                  | no                               |  |
| Weight                   | 75 kg (complete machine)         |  |

### **Dimensions (mm)**

| L1 | 1440     |
|----|----------|
| L2 | 470      |
| L3 | 970      |
| H1 | 230-1050 |
| W1 | 380      |
| W2 | 350-600  |
|    |          |

### **Dimensions (mm)**

| L1 | 1465     |
|----|----------|
| L2 | 600      |
| L3 | 865      |
| H1 | 345-1150 |
| W1 | 380      |
| W2 | 900-1117 |
|    |          |

| Transmission             | with oil-bath gearbox                                                                      |
|--------------------------|--------------------------------------------------------------------------------------------|
| Clutch                   | dry multidisc                                                                              |
| Handlebars               | with vertical and horizontal adjustment and 180° reversible, with vibration-damping device |
| Reverse gear             | no                                                                                         |
| Differential             | no                                                                                         |
| Brakes                   | no                                                                                         |
| Power take-off           | independent 1004 rpm                                                                       |
| Accessories installation | Integral QuickFit supplied as standard                                                     |
| Towing hitch             | optional                                                                                   |
| Cowling                  | no                                                                                         |
| Weight                   | 75 kg (with diesel engine, rotor and wheels)                                               |

### **Dimensions (mm)**

| 1740     |
|----------|
| 550      |
| 1190     |
| 1250-300 |
| 370      |
| 600-400  |
|          |

### **Dimensions (mm)**

| L1 | 1670     |
|----|----------|
| L2 | 900      |
| L3 | 770      |
| H1 | 1250-300 |
| W1 | 370      |
| W2 | 1270-950 |
|    |          |

| Transmission             | with oil-bath gearbox                                                                      |
|--------------------------|--------------------------------------------------------------------------------------------|
| Clutch                   | dry bevel type                                                                             |
| Handlebars               | with vertical and horizontal adjustment and 180° reversible, with vibration-damping device |
| Reverse gear             | yes, with handlebar lever                                                                  |
| Differential             | no                                                                                         |
| Brakes                   | no                                                                                         |
| Power take-off           | independent 973 rpm                                                                        |
| Accessories installation | QuickFit (optional)                                                                        |
| Towing hitch             | optional                                                                                   |
| Cowling                  | no                                                                                         |
| Weight                   | 90 kg (with engine, rotor and wheels)                                                      |

### **Dimensions (mm)**

| L1 | 1780     |
|----|----------|
| L2 | 570      |
| L3 | 1210     |
| H1 | 1340-470 |
| W1 | 370      |
| W2 | 700-400  |
|    |          |