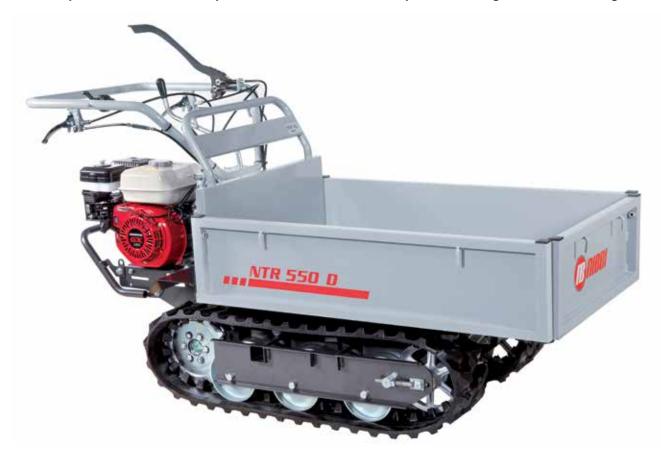

with independent control releases and brakes                          |
| Minimum steering radius | 70 cm                                                                 |
| Crawler contact surface | 60 cm length - 18 cm width                                            |
| Power take-off          | yes, independent 2100 rpm                                             |
| Weight                  | 200 kg                                                                |

## NTR 550 D



Professional model offering a combination of high power, easy handling and high load capacity. The transporter is ideal for applications in the agricultural and building sectors. Tipping is hydraulically operated to provide the maximum possible assistance for the operator during material handling activities.





Lever-operated hydraulic tipping control valve.



Steering with independently controlled releases and brakes.



Protected, expandable brakes for working in extreme conditions.

### NTR 550 D

| Power supply     | Engine | Model      | Displacement        | Power  | Starting     | Code     |
|------------------|--------|------------|---------------------|--------|--------------|----------|
| <b>Sgasoline</b> | HONDA  | GX 160 OHV | 163 cm <sup>3</sup> | 4.8 HP | recoil start | 68729129 |





High sides kit Code 68722004



Front shovel 85 cm Code 69209071



### Gearbox/ Speed (km/h):

## 6-speed (4 forward + 2 reverse)

Speed (km/h)





| L1 | 1745      |
|----|-----------|
| L2 | 1000-1180 |
| H1 | 1020      |
| H2 | 900       |
| НЗ | 590       |
| H4 | 240       |
| H5 | 339