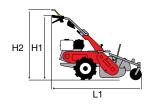

### **Dimensions (mm)**

| L1 | 1250 |
|----|------|
| H1 | 1000 |
| W1 | 300  |

| Transmission    | worm gear drive in aluminium housing |
|-----------------|--------------------------------------|
| Clutch          | centrifugal                          |
| Handlebars      | reversible                           |
| Rotor           | 30 cm                                |
| Power take-off  | no                                   |
| Spur            | yes                                  |
| Towing hitch    | no                                   |
| Transport wheel | yes                                  |
| Weight          | 14 kg                                |

### **Dimensions (mm)**

| L1 1630    |  |
|------------|--|
| H1 1050    |  |
| W1 850-600 |  |

| Transmission    | with oil-bath gearbox and chain                       |
|-----------------|-------------------------------------------------------|
| Clutch          | belt with tensioner                                   |
| Handlebars      | with vertical and horizontal adjustment               |
| Rotor           | 85 cm, reducible to 60 cm, with side protection discs |
| Power take-off  | no                                                    |
| Spur            | yes                                                   |
| Towing hitch    | yes                                                   |
| Transport wheel | yes                                                   |
| Weight          | 63 kg                                                 |

## Dimensions (mm)

1350

800

870-600