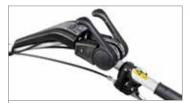

### **Symbols**

EHS (Ergonomic Handling System)
System adopted for the controls of several power tools, to ensure easy use, reduced fatigue, and the utmost simplification for users.

Gasoline
Gasoline fuel type engine.

Handlebars with vertical and horizontal adjustment and 180° reversible, with vibration-damping device to assure more comfortable handling.

The EHS system ensures ease of use, reduced effort and the maximum simplification for users.