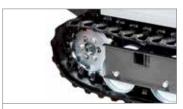

Folding handlebars for easy storage and transport (e.g. in the boot of a car).

Spur gear and worm gear drive protected by robust aluminium housing for maximum resistance to impact (stones, low walls, fences) and operating stresses.

The front engine guard enables the machine to be rested upright in the garage or tool shed, saving considerable space.

| Power supply | Engine | Model     | Displacement       | Power  | Starting     | Code       |
|--------------|--------|-----------|--------------------|--------|--------------|------------|
| ₹ gasoline   | HONDA  | GX 25 OHV | 25 cm <sup>3</sup> | 0.8 HP | recoil start | 68609130E5 |