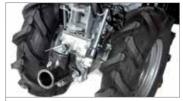

### **Professional rotary tiller**

118

NEW

Model designed to meet the needs of smallholders and groundcare professionals. The direct gear transmission on the crankshaft makes the tool resistant to the stresses generated when working on hard terrain.

Direct gear transmission on crankshaft.

Extreme versatility thanks to the 4-speed gearbox (3 forward + 1 reverse) that makes it possible to achieve the same tillage results irrespective of the hardness and consistency of the soil.

Oil-bath gear drive, extremely robust and with reduced maintenance requirements.

| Power supply | Engine        | Model        | Displacement        | Power  | Starting     | Code         |
|--------------|---------------|--------------|---------------------|--------|--------------|--------------|
| ₹ gasoline   | <b>≌</b> Emak | K 900 HR OHV | 252 cm <sup>3</sup> | 7.0 HP | recoil start | 68579001E5S2 |
| diesel       | <b>≌</b> Emak | K 7000 HDR   | 349 cm <sup>3</sup> | 6.3 HP | recoil start | 68579002E5S2 |