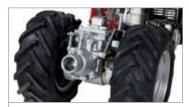

### **Professional rotary tiller**

118

NEW

Model designed to meet the needs of smallholders and groundcare professionals. The direct gear transmission on the crankshaft makes the tool resistant to the stresses generated when working on hard terrain.

Direct gear transmission on crankshaft.

Extreme versatility thanks to the 4-speed gearbox (3 forward + 1 reverse) that makes it possible to achieve the same tillage results irrespective of the hardness and consistency of the soil.

Oil-bath gear drive, extremely robust and with reduced maintenance requirements.

| Power supply | Engine        | Model        | Displacement        | Power  | Starting     | Code         |
|--------------|---------------|--------------|---------------------|--------|--------------|--------------|
| ₹ gasoline   | <b>≌</b> Emak | K 900 HR OHV | 252 cm <sup>3</sup> | 7.0 HP | recoil start | 68579001E5S2 |
| diesel       | <b>≌</b> Emak | K 7000 HDR   | 349 cm <sup>3</sup> | 6.3 HP | recoil start | 68579002E5S2 |