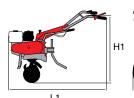

### **Dimensions (mm)**

|                  | L1 |  |
|------------------|----|--|
|                  | H1 |  |
| <del>「剛社</del> 」 | W1 |  |
|                  |    |  |

| Transmission    | worm gear drive in aluminium housing |
|-----------------|--------------------------------------|
| Clutch          | centrifugal                          |
| Handlebars      | reversible                           |
| Rotor           | 30 cm                                |
| Power take-off  | no                                   |
| Spur            | yes                                  |
| Towing hitch    | no                                   |
| Transport wheel | yes                                  |
| Weight          | 14 kg                                |

### Dimensions (mm)

| L1 | 1150        |
|----|-------------|
| H1 | 1000        |
| W1 | 460-320-220 |
|    |             |

| Transmission    | chain                             |
|-----------------|-----------------------------------|
| Clutch          | belt with tensioner               |
| Handlebars      | 3 vertical adjustment positions   |
| Rotor           | 46 cm, can be reduced to 32-22 cm |
| Power take-off  | no                                |
| Spur            | yes                               |
| Towing hitch    | no                                |
| Transport wheel | yes                               |
| Weight          | 27 kg                             |