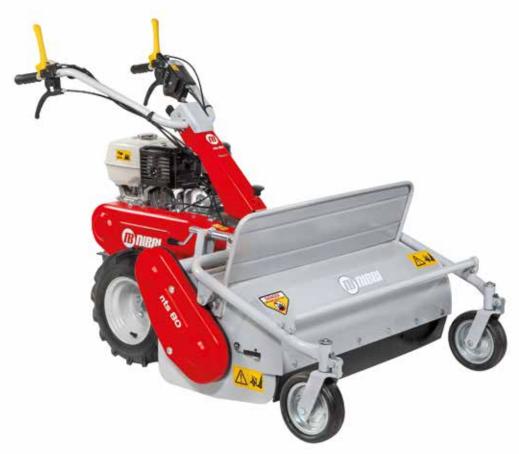

### BRIK 5 S

Designed for small and medium-size plots, this machine very effectively combines professional level reliability and performance with extreme ease of handling, making it ideal for demanding home users and smallholders. The full range of accessories, including rotors, cutterbars, brushes and snowthrowers, are designed to meet the requirements of users seeking a multifunction machine that's both practical and safe.

Handlebars with vertical and horizontal adjustment and 180° reversible, with vibration-damping device to assure more comfortable handling.

The EHS system ensures ease of use, reduced effort and the maximum simplification for users.

Practical forward/reverse shuttle enables the operator to change quickly into reverse gear from any speed, making the machine easy to handle even with the rotor or other accessories mounted.

#### BRIK 5 S

| Power supply      | Engine           | Model       | Displacement        | Power  | Starting     | Code       |
|-------------------|------------------|-------------|---------------------|--------|--------------|------------|
| <b>₹</b> gasoline | POWERED by HONDA | GX 200 OHV  | 196 cm <sup>3</sup> | 5.8 HP | recoil start | 68359008E5 |
| ₹gasoline         | <b>≌</b> Emak    | K 800 H OHV | 182 cm <sup>3</sup> | 5.7 HP | recoil start | 68359009E5 |
| diesel            | <b>≌</b> Emak    | K 7000 HD   | 349 cm <sup>3</sup> | 6.7 HP | recoil start | 68359017E5 |