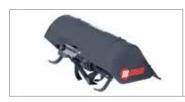

<sup>\* (</sup>recommended for use in conjunction with directional guides 69229098).

|                        | Accessory                                                                                                                                                                                | Optional accessory |   |                     |                      |
|------------------------|------------------------------------------------------------------------------------------------------------------------------------------------------------------------------------------|--------------------|---|---------------------|----------------------|
| Adjustable tool holder |                                                                                                                                                                                          |                    |   |                     |                      |
| 1/2                    | Adjustable tool holder                                                                                                                                                                   | L1055001A          |   | Single share plough | Z0020102<br>Z0020133 |
|                        | (requires towing hitch 69209072)                                                                                                                                                         |                    | 1 | Potato digger       | L0066400             |
| QuickFit               |                                                                                                                                                                                          |                    |   |                     |                      |
| Was a                  | QuickFit coupling                                                                                                                                                                        | 69212006           |   |                     |                      |
| Front shovel           |                                                                                                                                                                                          |                    |   |                     |                      |
|                        | Front shovel <b>W 100x40</b> cm <b>Quickfit coupling</b> With horizontal and vertical adjustment (requires QuickFit 69212006)                                                            | 69209065           |   |                     |                      |
| Snow thrower           |                                                                                                                                                                                          |                    |   |                     |                      |
|                        | Turbine <b>W 60</b> cm <b>Two stages</b> Adjustable ejector chute <b>Quickfit coupling</b> (requires QuickFit <b>69212006</b> )                                                          | L0026200           |   |                     |                      |
| Front brush            |                                                                                                                                                                                          |                    |   |                     |                      |
|                        | Brush <b>W 100xØ 35</b> cm<br>With horizontal and vertical adjustment<br><b>Quickfit coupling</b><br>(requires QuickFit <b>69212006</b> )                                                | L0094200           |   |                     |                      |
| Rotor type flail mower |                                                                                                                                                                                          |                    |   |                     |                      |
|                        | Flail mower <b>W</b> 50 cm 16 'Y' shaped knives Integral safety brake Adjustable flange Adjustable support roller PTO right-hand rotation Quickfit coupling (requires QuickFit 69212006) | 69209119           |   |                     |                      |
| Mower                  |                                                                                                                                                                                          |                    |   |                     |                      |
|                        | Mower W 65 cm Single blade Integral safety brake Adjustable and removable swivel wheels Adjustable lateral skids PTO right-hand rotation Quickfit coupling (requires QuickFit 69212006)  | 69209008           |   |                     |                      |