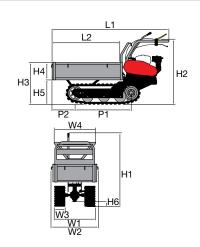

### **Dimensions (mm)**

|                  | L1 |  |
|------------------|----|--|
|                  | H1 |  |
| <del>「剛社</del> 」 | W1 |  |
|                  |    |  |

| Transmission    | worm gear drive in aluminium housing |
|-----------------|--------------------------------------|
| Clutch          | centrifugal                          |
| Handlebars      | reversible                           |
| Rotor           | 30 cm                                |
| Power take-off  | no                                   |
| Spur            | yes                                  |
| Towing hitch    | no                                   |
| Transport wheel | yes                                  |
| Weight          | 14 kg                                |

### Dimensions (mm)

| L1 | 1150        |
|----|-------------|
| H1 | 1000        |
| W1 | 460-320-220 |
|    |             |

| Transmission    | chain                             |
|-----------------|-----------------------------------|
| Clutch          | belt with tensioner               |
| Handlebars      | 3 vertical adjustment positions   |
| Rotor           | 46 cm, can be reduced to 32-22 cm |
| Power take-off  | no                                |
| Spur            | yes                               |
| Towing hitch    | no                                |
| Transport wheel | yes                               |
| Weight          | 27 kg                             |

# Dimensions (mm)

### Dimensions (mm)

| L1 | 1500 (gasoline)<br>1700 (diesel) |
|----|----------------------------------|
| H1 | 1100                             |
| W1 | 1000-820-600                     |