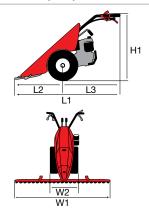

### **Dimensions (mm)**

| L1 | 1650 |
|----|------|
| L2 | 540  |
| L3 | 1110 |
| H1 | 960  |
| W1 | 430  |
| W2 | 500  |

| Transmission             | with oil-bath gearbox            |  |
|--------------------------|----------------------------------|--|
| Clutch                   | direct engagement                |  |
| Handlebars               | with vertical adjustment         |  |
| Reverse gear             | no                               |  |
| Differential             | no                               |  |
| Brakes                   | no                               |  |
| Power take-off           | synchronised with forward travel |  |
| Accessories installation | no                               |  |
| Towing hitch             | no                               |  |
| Cowling                  | no                               |  |
| Weight                   | 75 kg (complete machine)         |  |

### **Dimensions (mm)**

| L1 | 1440     |
|----|----------|
| L2 | 470      |
| L3 | 970      |
| H1 | 230-1050 |
| W1 | 380      |
| W2 | 350-600  |
|    |          |

### **Dimensions (mm)**

| L1 | 1465     |
|----|----------|
| L2 | 600      |
| L3 | 865      |
| H1 | 345-1150 |
| W1 | 380      |
| W2 | 900-1117 |
|    |          |

| Transmission             | with oil-bath gearbox                                                                      |
|--------------------------|--------------------------------------------------------------------------------------------|
| Clutch                   | dry multidisc                                                                              |
| Handlebars               | with vertical and horizontal adjustment and 180° reversible, with vibration-damping device |
| Reverse gear             | no                                                                                         |
| Differential             | no                                                                                         |
| Brakes                   | no                                                                                         |
| Power take-off           | independent 1004 rpm                                                                       |
| Accessories installation | Integral QuickFit supplied as standard                                                     |
| Towing hitch             | optional                                                                                   |
| Cowling                  | no                                                                                         |
| Weight                   | 75 kg (with diesel engine, rotor and wheels)                                               |

### **Dimensions (mm)**

| L1 | 1740     |
|----|----------|
| L2 | 550      |
| L3 | 1190     |
| H1 | 1250-300 |
| W1 | 370      |
| W2 | 600-400  |
|    |          |

### **Dimensions (mm)**

| L1 | 1670     |
|----|----------|
| L2 | 900      |
| L3 | 770      |
| H1 | 1250-300 |
| W1 | 370      |
| W2 | 1270-950 |
|    |          |

| Transmission             | with oil-bath gearbox                                                                      |
|--------------------------|--------------------------------------------------------------------------------------------|
| Clutch                   | dry multidisc                                                                              |
| Handlebars               | with vertical and horizontal adjustment and 180° reversible, with vibration-damping device |
| Reverse gear             | yes, with handlebar lever                                                                  |
| Differential             | no                                                                                         |
| Brakes                   | no (yes, only in diesel engine version)                                                    |
| Power take-off           | independent 973 rpm                                                                        |
| Accessories installation | QuickFit (optional)                                                                        |
| Towing hitch             | optional                                                                                   |
| Cowling                  | no                                                                                         |
| Weight                   | 116 kg (with engine, rotor and wheels)                                                     |