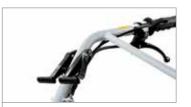

Handlebars with vertical and horizontal adjustment and 180° reversible, with vibration-damping device to assure more comfortable handling.

The EHS system ensures ease of use, reduced effort and the maximum simplification for users.

Practical forward/reverse shuttle enables the operator to change quickly into reverse gear from any speed, making the machine easy to handle even with the rotor or other accessories mounted.