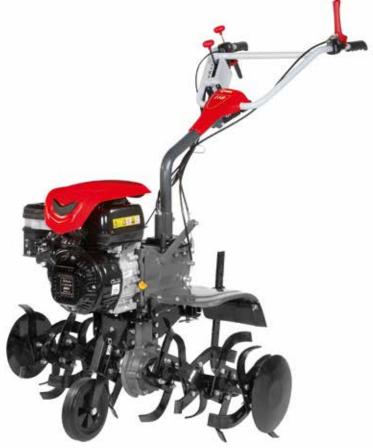

### 010

Ideal for small plots requiring periodic maintenance and a variety of jobs such as preparing soil for seeding grass, digging furrows for planting, and other operations such as turf scarification and path tidying.

Folding handlebars for easy storage and transport (e.g. in the boot of a car).

Spur gear and worm gear drive protected by robust aluminium housing for maximum resistance to impact (stones, low walls, fences) and operating stresses.

The front engine guard enables the machine to be rested upright in the garage or tool shed, saving considerable space.

| Power supply | Engine | Model     | Displacement       | Power  | Starting     | Code       |
|--------------|--------|-----------|--------------------|--------|--------------|------------|
| ₹ gasoline   | HONDA  | GX 25 OHV | 25 cm <sup>3</sup> | 0.8 HP | recoil start | 68609130E5 |