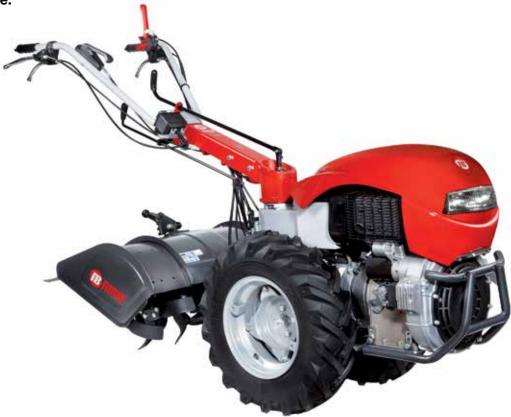

### KAM 7 S

Thanks to the differential with locking lever on the handlebars, which affords perfect manoeuvrability and grip even on the most difficult terrain and on slopes, the key strength of this machine is its ease of use. The facility to use a range of different accessories for tillage, grass cutting and maintenance of gardens or urban spaces makes these machines exceptionally versatile and perfectly adapted to meet the needs of demanding home users and smallholders.