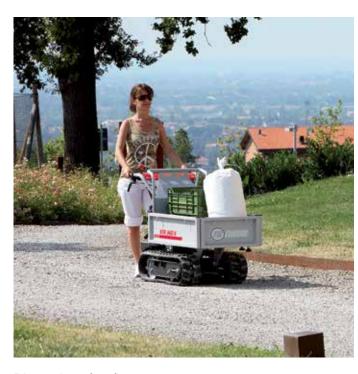

f terrain.





Handlebar-mounted gear selection lever



Speed selection control lever.



Manual dump with automatic locking system.

#### **NTR 340**

| Power supply      | Engine           | Model        | Displacement        | Power  | Starting     | Code       |
|-------------------|------------------|--------------|---------------------|--------|--------------|------------|
| ₹ gasoline        | (MIGGLET ACTOR)  | 750 DOV      | 161 cm <sup>3</sup> | 3.8 HP | recoil start | 68719041   |
| <b>₹</b> gasoline | POWERED by HONDA | GCVx 170 OHC | 166 cm <sup>3</sup> | 4.4 HP | recoil start | 68719049E5 |
| <b>₹</b> gasoline | <b>≌</b> Emak    | K 655 OHV    | 166 cm <sup>3</sup> | 3.9 HP | recoil start | 68719045E5 |





High sides kit Code 68722010



Front shovel 85 cm Code 69209071



#### Gearbox/ Speed (km/h):

#### 4-speed (2 forward + 2 reverse)

Speed (km/h)





| L1 | 1530-1665 |
|----|-----------|
| L2 | 925-1060  |
| H1 | 965       |
| H2 | 885       |
| НЗ | 570       |
| H4 | 240       |
| H5 | 330       |
| H6 | 65        |
| W1 | 590       |
| W2 | 603-983   |
| W3 | 170       |
| W4 | 520-900   |
| P1 | 690       |
| P2 | 415-550   |
|    |           |

| Transmission            | with oil-bath gearbox                                                 |
|-------------------------|-----------------------------------------------------------------------|
| Clutch                  | belt, with automatic disengagement when the control lever is released |
| Brakes                  | with automatic engagement when clutch is released                     |
| Load c