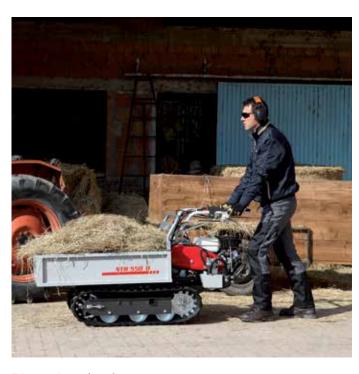

high load capacity. The transporter is ideal for applications in the agricultural and building sectors. Tipping is hydraulically operated to provide the maximum possible assistance for the operator during material handling activities.





Lever-operated hydraulic tipping control valve.



Steering with independently controlled releases and brakes.



Protected, expandable brakes for working in extreme conditions.

#### NTR 550 D

| Power supply | Engine | Model      | Displacement        | Power  | Starting     | Code       |
|--------------|--------|------------|---------------------|--------|--------------|------------|
| ₹ gasoline   | HONDA  | GX 160 OHV | 163 cm <sup>3</sup> | 4.8 HP | recoil start | 68729129E5 |





High sides kit Code 68722004



Front shovel 85 cm Code 69209071



#### Gearbox/ Speed (km/h):

#### 6-speed (4 forward + 2 reverse)

Speed (km/h)





| L1 | 1745      |
|----|-----------|
| L2 | 1000-1180 |
| H1 | 1020      |
| H2 | 900       |
| НЗ | 590       |
| H4 | 240       |
| H5 | 339       |
| H6 | 70        |
| W1 | 620       |
| W2 | 733       |
| W3 | -         |
| W4 | 650-1100  |
| P1 | 785       |
| P2 | 405       |
|    |           |

| Transmission            | with oil-bath gearbox                                                |  |
|-------------------------|----------------------------------------------------------------------|--|
| Clutch                  | elt, with automatic disengagement when the control lever is released |  |
| Brakes                  | vith automatic engagement when clutch is released                    |  |