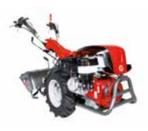

## Two wheel tractors

### Two wheel tractor for home use

### **BRIK**

Ideal for home users with small gardens requiring periodic soil preparation for sowing, also in particularly difficult conditions. The rotor turns in the opposite direction to the direction of rotation of the wheels, thus giving the operator the maximum control of the cultivator and significantly reducing transmitted vibration levels.

50 cm wide counter-rotating rotor to facilitate work on particularly difficult terrain.

Large sized wheels for easier maneuvering of the machine.

Rotor depth adjustment enables operation on all types of terrain.

### BRIK

| Power supply | Engine        | Model       | Displacement        | Power  | Starting     | Code       |
|--------------|---------------|-------------|---------------------|--------|--------------|------------|
| ₹ gasoline   | <b>≌</b> Emak | K 700 H OHV | 182 cm <sup>3</sup> | 5.4 HP | recoil start | 68369002E5 |