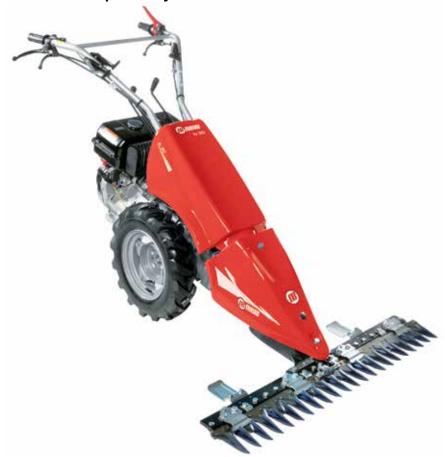

|                                                                                                                                                                                 |          |                    |  |
|                        | Mower <b>W 75</b> cm <b>Single blade</b> Integral safety brake Adjustable and removable swivel wheels Adjustable lateral skids PTO right-hand rotation <b>Quickfit coupling</b> | 69209007 |                    |  |





#### Professional cutterbar mower





The model FC 30 completes the semi-professional range: this is the ideal machine for mowing grass and forage crops or cleaning in open fields. With an excellent combination of power and easy handling, this cutterbar mower is fitted with independently controlled brakes as standard.





Independent brakes on each wheel supplied as standard.



Practical forward/reverse shuttle enables the operator to change quickly into reverse gear at any speed.



Differential supplied as standard, to facilitate manoeuvres, also on gradients.

#### **FC** 30

| Power supply      | Engine           | Model      | Displacement        | Power  | Starting     | Code       |
|-------------------|------------------|------------|---------------------|--------|--------------|------------|
| ₹ gasoline        | <b>≌</b> Emak    | K 1100 H   | 302 cm <sup>3</sup> | 8.4 HP | recoil start | 68919003X5 |
| <b>₹</b> gasoline | POWERED by HONDA | GX 270 OHV | 270 cm <sup>3</sup> | 8.4 HP | recoil start | 68919035X5 |
| diesel            | <b>≌</b> Emak    | K 7000 HD  | 349 cm <sup>3</sup> | 6.5 H