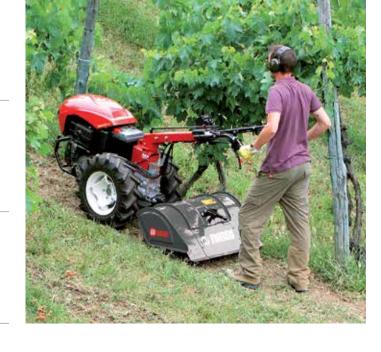

### BRIK 5 S

Designed for small and medium-size plots, this machine very effectively combines professional level reliability and performance with extreme ease of handling, making it ideal for demanding home users and smallholders. The full range of accessories, including rotors, cutterbars, brushes and snowthrowers, are designed to meet the requirements of users seeking a multifunction machine that's both practical and safe.

Handlebars with vertical and horizontal adjustment and 180° reversible, with vibration-damping device to assure more comfortable handling.

The EHS system ensures ease of use, reduced effort and the maximum simplification for users.

Practical forward/reverse shuttle enables the operator to change quickly into reverse gear from any speed, making the machine easy to handle even with the rotor or other accessories mounted.