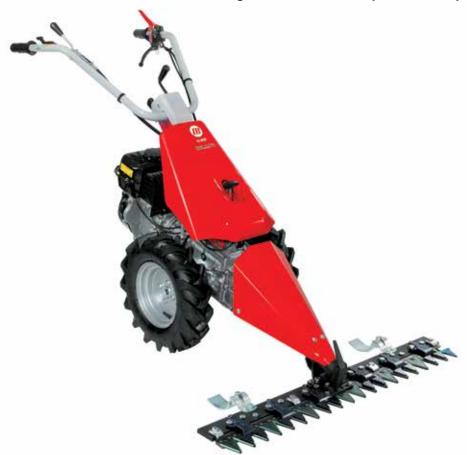

### Two wheel tractor for home use

### **BRIK**

Ideal for home users with small gardens requiring periodic soil preparation for sowing, also in particularly difficult conditions. The rotor turns in the opposite direction to the direction of rotation of the wheels, thus giving the operator the maximum control of the cultivator and significantly reducing transmitted vibration levels.

50 cm wide counter-rotating rotor to facilitate work on particularly difficult terrain.

Large sized wheels for easier maneuvering of the machine.

Rotor depth adjustment enables operation on all types of terrain.