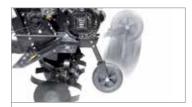

### 010

Ideal for small plots requiring periodic maintenance and a variety of jobs such as preparing soil for seeding grass, digging furrows for planting, and other operations such as turf scarification and path tidying.

Folding handlebars for easy storage and transport (e.g. in the boot of a car).

Spur gear and worm gear drive protected by robust aluminium housing for maximum resistance to impact (stones, low walls, fences) and operating stresses.

The front engine guard enables the machine to be rested upright in the garage or tool shed, saving considerable space.

| Power supply | Engine | Model     | Displacement       | Power  | Starting     | Code       |
|--------------|--------|-----------|--------------------|--------|--------------|------------|
| ₹ gasoline   | HONDA  | GX 25 OHV | 25 cm <sup>3</sup> | 0.8 HP | recoil start | 68609130E5 |