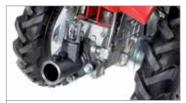

Oil-bath gear drive, extremely robust and with reduced maintenance requirements.

| Power supply | Engine        | Model        | Displacement        | Power  | Starting     | Code         |
|--------------|---------------|--------------|---------------------|--------|--------------|--------------|
| ₹ gasoline   | <b>≌</b> Emak | K 900 HR OHV | 252 cm <sup>3</sup> | 7.0 HP | recoil start | 68579001E5S2 |
| diesel       | <b>≌</b> Emak | K 7000 HDR   | 349 cm <sup>3</sup> | 6.3 HP | recoil start | 68579002E5S2 |

### 4-speed (3 forward + 1 reverse)

Rotor speed with engine at 3600 rpm

| 58 1  | 1R 44 |
|-------|-------|
| 102 2 |       |
| 140 3 |       |

| Transmission    | with oil-bath gearbox                                     |
|-----------------|-----------------------------------------------------------|
| Clutch          | wet multi-disc                                            |
| Handlebars      | with vertical and horizontal adjustment                   |
| Rotor           | 100 cm, reducible to 80-60 cm, with side protection discs |
| Power take-off  | yes, 3600 rpm                                             |
| Spur            | yes, depth adjustable                                     |
| Towing hitch    | yes, with integral tool holder                            |
| Transport wheel | yes (diesel version with front stand)                     |
| Weight          | 96 kg with petrol engine – 131 kg with diesel engine      |