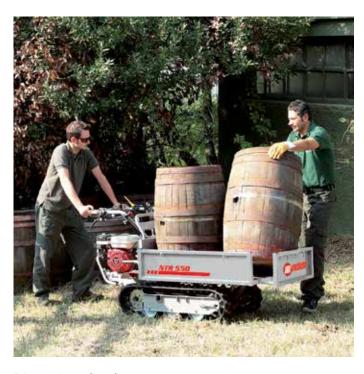

onal transporter**

## \_\_\_ NTR 550



This is a powerful professional machine, rugged and compact, and idea for use on all types of terrain. With high load capacity, this machine stands out for its versatility and the safety devices installed.





Independent PTO at 2100 rpm.



Steering with independently controlled releases and brakes.



Telescoping loading platform for transporting even the most bulky loads.

#### NTR 550

| Power supply | Engine | Model      | Displacement        | Power  | Starting     | Code       |
|--------------|--------|------------|---------------------|--------|--------------|------------|
| ₹ gasoline   | HONDA  | GX 160 OHV | 163 cm <sup>3</sup> | 4.8 HP | recoil start | 68729119E5 |





High sides kit Code 68722004



Front shovel 85 cm Code 69209071



#### Gearbox/ Speed (km/h):

#### 6-speed (4 forward + 2 reverse)

Speed (km/h)

| 1.88 1 | 1R 1.86 |
|--------|---------|
| 3.16 2 | 2R 3.13 |
| 4.13 3 |         |
| 7.00 4 |         |



| L1 | 1745      |
|----|-----------|
| L2 | 1000-1180 |
| H1 | 1020      |
| H2 | 900       |
| НЗ | 590       |
| H4 | 240       |
| H5 | 339       |
| H6 | 70        |
| W1 | 620       |
| W2 | 733       |
| W3 | -         |
| W4 | 650-1100  |
| P1 | 785       |
| P2 | 405       |
|    |           |

| Transmission            | with oil-bath gearbox                                                 |  |
|-------------------------|-----------------------------------------------------------------------|--|
| Clutch                  | pelt, with automatic disengagement when the control lever is released