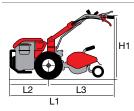

### **Dimensions (mm)**

|                  | L1 |  |
|------------------|----|--|
|                  | H1 |  |
| <del>「剛社</del> 」 | W1 |  |
|                  |    |  |

| Transmission    | worm gear drive in aluminium housing |
|-----------------|--------------------------------------|
| Clutch          | centrifugal                          |
| Handlebars      | reversible                           |
| Rotor           | 30 cm                                |
| Power take-off  | no                                   |
| Spur            | yes                                  |
| Towing hitch    | no                                   |
| Transport wheel | yes                                  |
| Weight          | 14 kg                                |

### Dimensions (mm)

| L1 | 1150        |
|----|-------------|
| H1 | 1000        |
| W1 | 460-320-220 |
|    |             |

| Transmission    | chain                             |
|-----------------|-----------------------------------|
| Clutch          | belt with tensioner               |
| Handlebars      | 3 vertical adjustment positions   |
| Rotor           | 46 cm, can be reduced to 32-22 cm |
| Power take-off  | no                                |
| Spur            | yes                               |
| Towing hitch    | no                                |
| Transport wheel | yes                               |
| Weight          | 27 kg                             |

# Dimensions (mm)

### Dimensions (mm)

| L1 | 1500 (gasoline)<br>1700 (diesel) |
|----|----------------------------------|
| H1 | 1100                             |
| W1 | 1000-820-600                     |