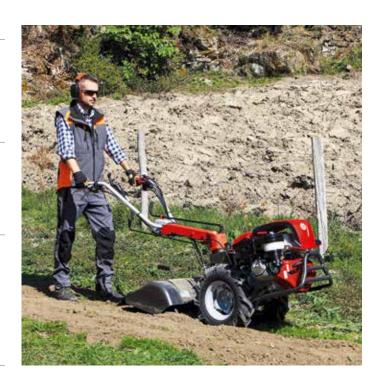

# Rotary tillers

### Rotary tiller for home use

### 010

Ideal for small plots requiring periodic maintenance and a variety of jobs such as preparing soil for seeding grass, digging furrows for planting, and other operations such as turf scarification and path tidying.