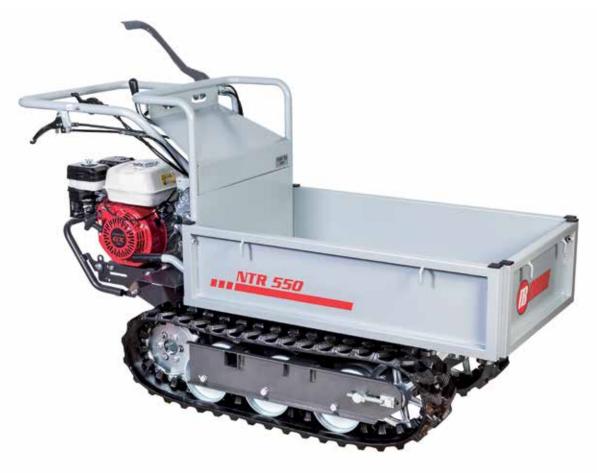

### BRIK 5 S

Designed for small and medium-size plots, this machine very effectively combines professional level reliability and performance with extreme ease of handling, making it ideal for demanding home users and smallholders. The full range of accessories, including rotors, cutterbars, brushes and snowthrowers, are designed to meet the requirements of users seeking a multifunction machine that's both practical and safe.

Handlebars with vertical and horizontal adjustment and 180° reversible, with vibration-damping device to assure more comfortable handling.

The EHS system ensures ease of use, reduced effort and the maximum simplification for users.

Practical forward/reverse shuttle enables the operator to change quickly into reverse gear from any speed, making the machine easy to handle even with the rotor or other accessories mounted.