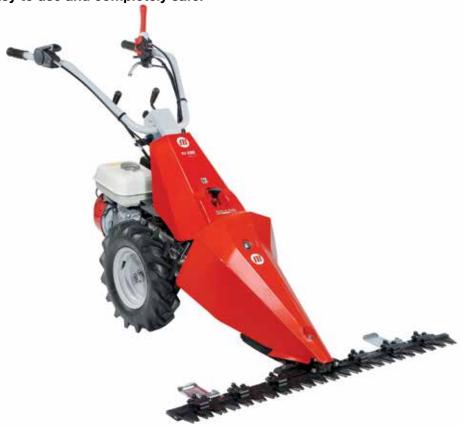

### **Professional rotary tiller**

118

NEW

Model designed to meet the needs of smallholders and groundcare professionals. The direct gear transmission on the crankshaft makes the tool resistant to the stresses generated when working on hard terrain.

Direct gear transmission on crankshaft.

Extreme versatility thanks to the 4-speed gearbox (3 forward + 1 reverse) that makes it possible to achieve the same tillage results irrespective of the hardness and consistency of the soil.

Oil-bath gear drive, extremely robust and with reduced maintenance requirements.

| Power supply | Engine        | Model        | Displacement        | Power  | Starting     | Code         |
|--------------|---------------|--------------|---------------------|--------|--------------|--------------|
| ₹ gasoline   | <b>≌</b> Emak | K 900 HR OHV | 252 cm <sup>3</sup> | 7.0 HP | recoil start | 68579001E5S2 |
| diesel       | <b>≌</b> Emak | K 7000 HDR   | 349 cm <sup>3</sup> | 6.3 HP | recoil start | 68579002E5S2 |