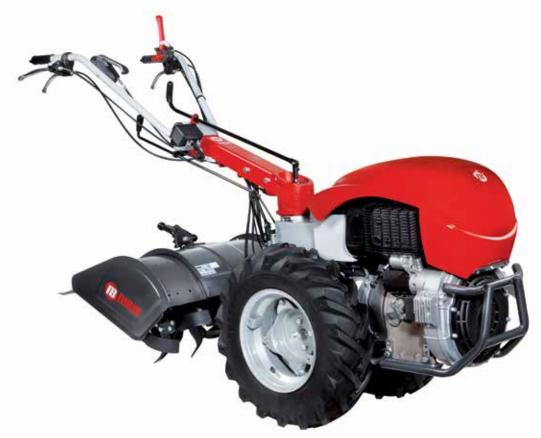

### **Professional rotary tiller**

118

NEW

Model designed to meet the needs of smallholders and groundcare professionals. The direct gear transmission on the crankshaft makes the tool resistant to the stresses generated when working on hard terrain.

Direct gear transmission on crankshaft.

Extreme versatility thanks to the 4-speed gearbox (3 forward + 1 reverse) that makes it possible to achieve the same tillage results irrespective of the hardness and consistency of the soil.

Oil-bath gear drive, extremely robust and with reduced maintenance requirements.

| Power supply | Engine        | Model        | Displacement        | Power  | Starting     | Code         |
|--------------|---------------|--------------|---------------------|--------|--------------|--------------|
| ₹ gasoline   | <b>≌</b> Emak | K 900 HR OHV | 252 cm <sup>3</sup> | 7.0 HP | recoil start | 68579001E5S2 |
| diesel       | <b>≌</b> Emak | K 7000 HDR   | 349 cm <sup>3</sup> | 6.3 HP | recoil start | 68579002E5S2 |