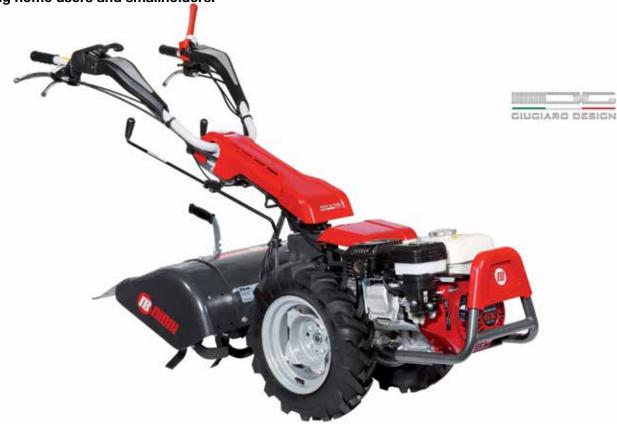

### Two wheel tractor for intensive use

### KAM 7 S

Thanks to the differential with locking lever on the handlebars, which affords perfect manoeuvrability and grip even on the most difficult terrain and on slopes, the key strength of this machine is its ease of use. The facility to use a range of different accessories for tillage, grass cutting and maintenance of gardens or urban spaces makes these machines exceptionally versatile and perfectly adapted to meet the needs of demanding home users and smallholders.

Ergonomically positioned easy action levers for differential locking and reverse shuttle.

Independent brakes on each wheel and handlebar steering to facilitate travel on even the most difficult terrain.

QuickFit coupling that allows the operator to change the tools without using tools.