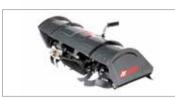

### 010

Ideal for small plots requiring periodic maintenance and a variety of jobs such as preparing soil for seeding grass, digging furrows for planting, and other operations such as turf scarification and path tidying.

Folding handlebars for easy storage and transport (e.g. in the boot of a car).

Spur gear and worm gear drive protected by robust aluminium housing for maximum resistance to impact (stones, low walls, fences) and operating stresses.

The front engine guard enables the machine to be rested upright in the garage or tool shed, saving considerable space.

| Power supply | Engine | Model     | Displacement       | Power  | Starting     | Code       |
|--------------|--------|-----------|--------------------|--------|--------------|------------|
| ₹ gasoline   | HONDA  | GX 25 OHV | 25 cm <sup>3</sup> | 0.8 HP | recoil start | 68609130E5 |