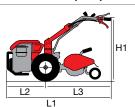

### **Dimensions (mm)**

|                  | L1 |  |
|------------------|----|--|
|                  | H1 |  |
| <del>「剛社</del> 」 | W1 |  |
|                  |    |  |

| Transmission    | worm gear drive in aluminium housing |
|-----------------|--------------------------------------|
| Clutch          | centrifugal                          |
| Handlebars      | reversible                           |
| Rotor           | 30 cm                                |
| Power take-off  | no                                   |
| Spur            | yes                                  |
| Towing hitch    | no                                   |
| Transport wheel | yes                                  |
| Weight          | 14 kg                                |

### Dimensions (mm)

| L1 | 1150        |
|----|-------------|
| H1 | 1000        |
| W1 | 460-320-220 |
|    |             |

| Transmission    | chain                             |
|-----------------|-----------------------------------|
| Clutch          | belt with tensioner               |
| Handlebars      | 3 vertical adjustment positions   |
| Rotor           | 46 cm, can be reduced to 32-22 cm |
| Power take-off  | no                                |
| Spur            | yes                               |
| Towing hitch    | no                                |
| Transport wheel | yes                               |
| Weight          | 27 kg                             |

### Dimensions (mm)

| L1 | 1500 (gasoline)<br>1700 (diesel) |
|----|----------------------------------|
| H1 | 1100                             |
| W1 | 1000-820-600                     |

### **Dimensions (mm)**

| L1 | 1650 |
|----|------|
| L2 | 540  |
| L3 | 1110 |
| H1 | 960  |
| W1 | 430  |
| W2 | 500  |

| Transmission             | with oil-bath gearbox            |  |
|--------------------------|----------------------------------|--|
| Clutch                   | direct engagement                |  |
| Handlebars               | with vertical adjustment         |  |
| Reverse gear             | no                               |  |
| Differential             | no                               |  |
| Brakes                   | no                               |  |
| Power take-off           | synchronised with forward travel |  |
| Accessories installation | no                               |  |
| Towing hitch             | no                               |  |
| Cowling                  | no                               |  |
| Weight                   | 75 kg (complete machine)         |  |

### **Dimensions (mm)**

| L1 | 1440     |
|----|----------|
| L2 | 470      |
| L3 | 970      |
| H1 | 230-1050 |
| W1 | 380      |
| W2 | 350-600  |
|    |          |

### **Dimensions (mm)**

| L1 | 1465     |
|----|----------|
| L2 | 600      |
| L3 | 865      |
| H1 | 345-1150 |
| W1 | 380      |
| W2 | 900-1117 |
|    |          |

| Transmission             | with oil-bath gearbox                                                                      |
|--------------------------|--------------------------------------------------------------------------------------------|
| Clutch                   | dry multidisc                                                                              |
| Handlebars               | with vertical and horizontal adjustment and 180° reversible, with vibration-damping device |
| Reverse gear             | no                                                                                         |
| Differential             | no                                                                                         |
| Brakes                   | no                                                                                         |
| Power take-off           | independent 1004 rpm                                                                       |
| Accessories installation | Integral QuickFit supplied as standard                                                     |
| Towing hitch             | optional                                                                                   |
| Cowling                  | no                                                                                         |
| Weight                   | 75 kg (with diesel engine, rotor and wheels)                                               |

### **Dimensions (mm)**

| L1 | 1740     |
|----|----------|
| L2 | 550      |
| L3 | 1190     |
| H1 | 1250-300 |
| W1 | 370      |
| W2 | 600-400  |
|    |          |

### **Dimensions (mm)**

| L1 | 1670     |
|----|----------|
| L2 | 900      |
| L3 | 770      |
| H1 | 1250-300 |
| W1 | 370      |
| W2 | 1270-950 |
|    |          |

| Transmission             | with oil-bath gearbox                                                                      |
|--------------------------|--------------------------------------------------------------------------------------------|
| Clutch                   | dry multidisc                                                                              |
| Handlebars               | with vertical and horizontal adjustment and 180° reversible, with vibration-damping device |
| Reverse gear             | yes, with handlebar lever                                                                  |
| Differential             | no                                                                                         |
| Brakes                   | no (yes, only in diesel engine version)                                                    |
| Power take-off           | independent 973 rpm                                                                        |
| Accessories installation | QuickFit (optional)                                                                        |
| Towing hitch             | optional                                                                                   |
| Cowling                  | no                                                                                         |
| Weight                   | 116 kg (with engine, rotor and wheels)                                                     |