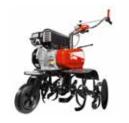

# Rotary tillers

# 010

### 010

Ideal for small plots requiring periodic maintenance and a variety of jobs such as preparing soil for seeding grass, digging furrows for planting, and other operations such as turf scarification and path tidying.

Folding handlebars for easy storage and transport (e.g. in the boot of a car).

Spur gear and worm gear drive protected by robust aluminium housing for maximum resistance to impact (stones, low walls, fences) and operating stresses.

The front engine guard enables the machine to be rested upright in the garage or tool shed, saving considerable space.

| Power supply | Engine | Model     | Displacement       | Power  | Starting     | Code       |
|--------------|--------|-----------|--------------------|--------|--------------|------------|
| ₹ gasoline   | HONDA  | GX 25 OHV | 25 cm <sup>3</sup> | 0.8 HP | recoil start | 68609130E5 |