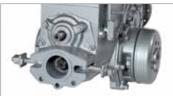

#### Gearbox:

### 1-speed (1 forward)

Rotor speed with engine at 3600 rpm

162 1

### **Dimensions (mm)**

|                  | L1 |  |
|------------------|----|--|
|                  | H1 |  |
| <del>「剛社</del> 」 | W1 |  |
|                  |    |  |

| Transmission    | worm gear drive in aluminium housing |
|-----------------|--------------------------------------|
| Clutch          | centrifugal                          |
| Handlebars      | reversible                           |
| Rotor           | 30 cm                                |
| Power take-off  | no                                   |
| Spur            | yes                                  |
| Towing hitch    | no                                   |
| Transport wheel | yes                                  |
| Weight          | 14 kg                                |