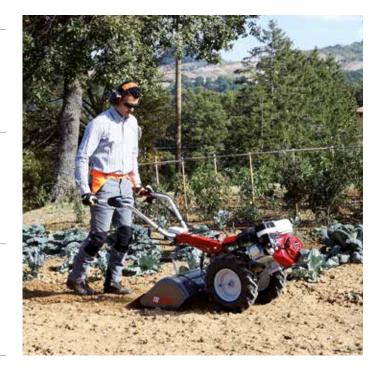

### 010

Ideal for small plots requiring periodic maintenance and a variety of jobs such as preparing soil for seeding grass, digging furrows for planting, and other operations such as turf scarification and path tidying.

Folding handlebars for easy storage and transport (e.g. in the boot of a car).

Spur gear and worm gear drive protected by robust aluminium housing for maximum resistance to impact (stones, low walls, fences) and operating stresses.

The front engine guard enables the machine to be rested upright in the garage or tool shed, saving considerable space.

| Power supply | Engine | Model     | Displacement       | Power  | Starting     | Code       |
|--------------|--------|-----------|--------------------|--------|--------------|------------|
| ₹ gasoline   | HONDA  | GX 25 OHV | 25 cm <sup>3</sup> | 0.8 HP | recoil start | 68609130E5 |