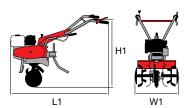

### **Dimensions (mm)**

|                  | L1 |  |
|------------------|----|--|
|                  | H1 |  |
| <del>「剛社</del> 」 | W1 |  |
|                  |    |  |

| Transmission    | worm gear drive in aluminium housing |
|-----------------|--------------------------------------|
| Clutch          | centrifugal                          |
| Handlebars      | reversible                           |
| Rotor           | 30 cm                                |
| Power take-off  | no                                   |
| Spur            | yes                                  |
| Towing hitch    | no                                   |
| Transport wheel | yes                                  |
| Weight          | 14 kg                                |

### Dimensions (mm)

| L1 | 1150        |
|----|-------------|
| H1 | 1000        |
| W1 | 460-320-220 |
|    |             |

| Transmission    | chain                             |
|-----------------|-----------------------------------|
| Clutch          | belt with tensioner               |
| Handlebars      | 3 vertical adjustment positions   |
| Rotor           | 46 cm, can be reduced to 32-22 cm |
| Power take-off  | no                                |
| Spur            | yes                               |
| Towing hitch    | no                                |
| Transport wheel | yes                               |
| Weight          | 27 kg                             |

### Dimensions (mm)

| L1 | 1500 (gasoline)<br>1700 (diesel) |
|----|----------------------------------|
| H1 | 1100                             |
| W1 | 1000-820-600                     |