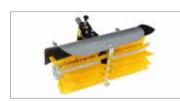

Rotor Ø 280, 50-(35) cm 12 spikes coupling for Quickfit (can be reduced to 35 cm with kit L0116300) Code 69219111

Rear-mounted furrowing tool Code L0050600

Brush W 80 - Ø 35 cm With horizontal and vertical adjustment Code L0070000

<sup>\* (</sup>recommended for use in conjunction with directional guides 69229098).

|                        | Accessory                                                                                                                                                                                | Optional accessory |   |                     |                      |
|------------------------|------------------------------------------------------------------------------------------------------------------------------------------------------------------------------------------|--------------------|---|---------------------|----------------------|
| Adjustable tool holder |                                                                                                                                                                                          |                    |   |                     |                      |
| 1/2                    | Adjustable tool holder                                                                                                                                                                   | L1055001A          |   | Single share plough | Z0020102<br>Z0020133 |
|                        | (requires towing hitch 69209072)                                                                                                                                                         |                    | 1 | Potato digger       | L0066400             |
| QuickFit               |                                                                                                                                                                                          |                    |   |                     |                      |
| Was a                  | QuickFit coupling                                                                                                                                                                        | 69212006           |   |                     |                      |
| Front shovel           |                                                                                                                                                                                          |                    |   |                     |                      |
|                        | Front shovel <b>W 100x40</b> cm <b>Quickfit coupling</b> With horizontal and vertical adjustment (requires QuickFit 69212006)                                                            | 69209065           |   |                     |                      |
| Snow thrower           |                                                                                                                                                                                          |                    |   |                     |                      |
|                        | Turbine <b>W 60</b> cm <b>Two stages</b> Adjustable ejector chute <b>Quickfit coupling</b> (requires QuickFit <b>69212006</b> )                                                          | L0026200           |   |                     |                      |
| Front brush            |                                                                                                                                                                                          |                    |   |                     |                      |
|                        | Brush <b>W 100xØ 35</b> cm<br>With horizontal and vertical adjustment<br><b>Quickfit coupling</b><br>(requires QuickFit <b>69212006</b> )                                                | L0094200           |   |                     |                      |
| Rotor type flail mower |                                                                                                                                                                                          |                    |   |                     |                      |
|                        | Flail mower <b>W</b> 50 cm 16 'Y' shaped knives Integral safety brake Adjustable flange Adjustable support roller PTO right-hand rotation Quickfit coupling (requires QuickFit 69212006) | 69209119           |   |                     |                      |
| Mower                  |                                                                                                                                                                                          |                    |   |                     |                      |
|                        | Mower W 65 cm Single blade Integral safety brake Adjustable and removable swivel wheels Adjustable lateral skids PTO right-hand rotation Quickfit coupling (requires QuickFit 69212006)  | 69209008           |   |                     |                      |