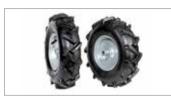

### BRIK

| Power supply | Engine        | Model       | Displacement        | Power  | Starting     | Code       |
|--------------|---------------|-------------|---------------------|--------|--------------|------------|
| ₹ gasoline   | <b>≌</b> Emak | K 700 H OHV | 182 cm <sup>3</sup> | 5.4 HP | recoil start | 68369002E5 |

Rear-mounted furrowing tool Code 69209111

Pair of steel wheels Ø 370 mm Code L0051200