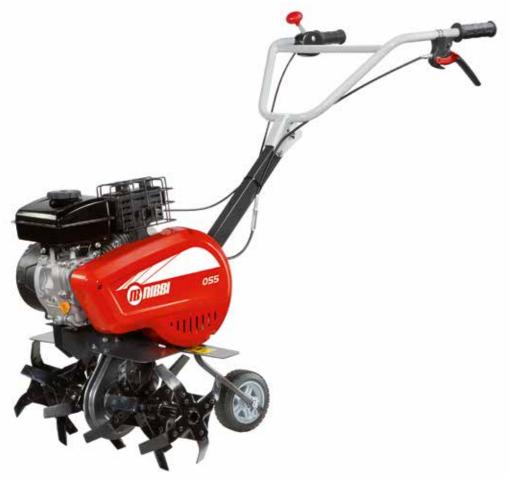

### Rotary tiller for home use

055

NEW

Ideal for home gardeners who need to prepare vegetable patches and flower beds for seeding, this model offers an excellent combination of manageability and user-friendliness.

Rear wheel for easy transportation of the machine.

Speed regulator with integrated on-off system and control lever located within easy reach.

46 cm rotor with three elements per side, can be reduced to 32-22 cm.

| Power supply | Engine        | Model       | Displacement       | Power  | Starting     | Code       |
|--------------|---------------|-------------|--------------------|--------|--------------|------------|
| ₹ gasoline   | <b>≌</b> Emak | K 300 H OHV | 80 cm <sup>3</sup> | 2.4 HP | recoil start | 68569002E5 |