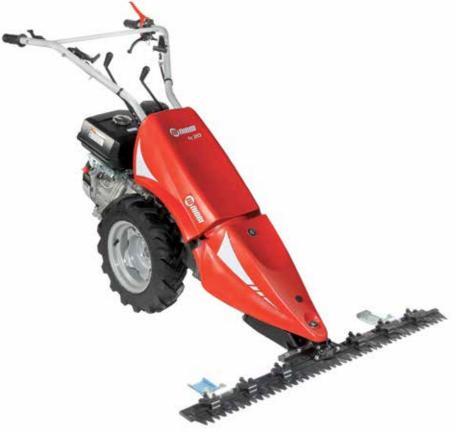

|          |      |                |  |
|                    | Mower <b>W</b> 65 cm Single blade Integral safety brake Adjustable and removable swivel wheels Adjustable lateral skids PTO right-hand rotation Quickfit coupling         | 69209008 |      |                |  |

#### **Cutterbar mower for intensive use**

## **FC 20**



Configured for a centrally mounted cutterbar, this lightweight and easy-to-handle machine was designed to satisfy the needs of semi-professional users. It is used mainly for cutting grass and forage crops and for field cleaning. Details including the height-adjustable handlebars, rapid forward/reverse shuttle, Quickfit system and optional oil-bath transmission all demonstrate the close attention paid to operator comfort and safety.





Rapid forward/reverse shuttle, controlled from the handlebar: used to invert the operating direction without touching the gears.



Integral QuickFit coupling that allows the operator to change the tools without using tools.



Handlebars with vertical adjustment and vibration-damping device to assure more comfortable handling.

#### \_\_\_ FC 20

| Power supply      | Engine           | Model       | Displacement        | Power  | Starting     | Code       |
|-------------------|------------------|-------------|---------------------|--------|--------------|------------|
| ₹ gasoline        | <b>≌</b> Emak    | K 900 H OHV | 252 cm <sup>3</sup> | 7.0 HP | recoil start | 68919006X5 |
| <b>₹</b> gasoline | POWERED by HONDA | GX 270 OHV  | 270 cm <sup>3</sup> | 8.4 HP | recoil start | 689