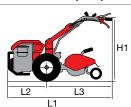

### **Dimensions (mm)**

|                  | L1 |  |
|------------------|----|--|
|                  | H1 |  |
| <del>「剛社</del> 」 | W1 |  |
|                  |    |  |

| Transmission    | worm gear drive in aluminium housing |
|-----------------|--------------------------------------|
| Clutch          | centrifugal                          |
| Handlebars      | reversible                           |
| Rotor           | 30 cm                                |
| Power take-off  | no                                   |
| Spur            | yes                                  |
| Towing hitch    | no                                   |
| Transport wheel | yes                                  |
| Weight          | 14 kg                                |

### Dimensions (mm)

| L1 | 1150        |
|----|-------------|
| H1 | 1000        |
| W1 | 460-320-220 |
|    |             |

| Transmission    | chain                             |
|-----------------|-----------------------------------|
| Clutch          | belt with tensioner               |
| Handlebars      | 3 vertical adjustment positions   |
| Rotor           | 46 cm, can be reduced to 32-22 cm |
| Power take-off  | no                                |
| Spur            | yes                               |
| Towing hitch    | no                                |
| Transport wheel | yes                               |
| Weight          | 27 kg                             |

### Dimensions (mm)

| L1 | 1500 (gasoline)<br>1700 (diesel) |
|----|----------------------------------|
| H1 | 1100                             |
| W1 | 1000-820-600                     |

### **Dimensions (mm)**

| L1 | 1650 |
|----|------|
| L2 | 540  |
| L3 | 1110 |
| H1 | 960  |
| W1 | 430  |
| W2 | 500  |

| Transmission             | with oil-bath gearbox            |  |
|--------------------------|----------------------------------|--|
| Clutch                   | direct engagement                |  |
| Handlebars               | with vertical adjustment         |  |
| Reverse gear             | no                               |  |
| Differential             | no                               |  |
| Brakes                   | no                               |  |
| Power take-off           | synchronised with forward travel |  |
| Accessories installation | no                               |  |
| Towing hitch             | no                               |  |
| Cowling                  | no                               |  |
| Weight                   | 75 kg (complete machine)         |  |

### **Dimensions (mm)**

| L1 | 1440     |
|----|----------|
| L2 | 470      |
| L3 | 970      |
| H1 | 230-1050 |
| W1 | 380      |
| W2 | 350-600  |
|    |          |

### **Dimensions (mm)**

| L1 | 1465     |
|----|----------|
| L2 | 600      |
| L3 | 865      |
| H1 | 345-1150 |
| W1 | 380      |
| W2 | 900-1117 |
|    |          |

| Transmission             | with oil-bath gearbox                                                                      |
|--------------------------|--------------------------------------------------------------------------------------------|
| Clutch                   | dry multidisc                                                                              |
| Handlebars               | with vertical and horizontal adjustment and 180° reversible, with vibration-damping device |
| Reverse gear             | no                                                                                         |
| Differential             | no                                                                                         |
| Brakes                   | no                                                                                         |
| Power take-off           | independent 1004 rpm                                                                       |
| Accessories installation | Integral QuickFit supplied as standard                                                     |
| Towing hitch             | optional                                                                                   |
| Cowling                  | no                                                                                         |
| Weight                   | 75 kg (with diesel engine, rotor and wheels)                                               |

### **Dimensions (mm)**

| L1 | 1740     |
|----|----------|
| L2 | 550      |
| L3 | 1190     |
| H1 | 1250-300 |
| W1 | 370      |
| W2 | 600-400  |
|    |          |

### **Dimensions (mm)**

| L1 | 1670     |
|----|----------|
| L2 | 900      |
| L3 | 770      |
| H1 | 1250-300 |
| W1 | 370      |
| W2 | 1270-950 |
|    |          |

| Transmission             | with oil-bath gearbox                                                                      |
|--------------------------|--------------------------------------------------------------------------------------------|
| Clutch                   | dry multidisc                                                                              |
| Handlebars               | with vertical and horizontal adjustment and 180° reversible, with vibration-damping device |
| Reverse gear             | yes, with handlebar lever                                                                  |
| Differential             | no                                                                                         |
| Brakes                   | no (yes, only in diesel engine version)                                                    |
| Power take-off           | independent 973 rpm                                                                        |
| Accessories installation | QuickFit (optional)                                                                        |
| Towing hitch             | optional                                                                                   |
| Cowling                  | no                                                                                         |
| Weight                   | 116 kg (with engine, rotor and wheels)                                                     |