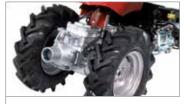

### **Professional rotary tiller**

118

NEW

Model designed to meet the needs of smallholders and groundcare professionals. The direct gear transmission on the crankshaft makes the tool resistant to the stresses generated when working on hard terrain.

Direct gear transmission on crankshaft.

Extreme versatility thanks to the 4-speed gearbox (3 forward + 1 reverse) that makes it possible to achieve the same tillage results irrespective of the hardness and consistency of the soil.

Oil-bath gear drive, extremely robust and with reduced maintenance requirements.

| Power supply | Engine        | Model        | Displacement        | Power  | Starting     | Code         |
|--------------|---------------|--------------|---------------------|--------|--------------|--------------|
| ₹ gasoline   | <b>≌</b> Emak | K 900 HR OHV | 252 cm <sup>3</sup> | 7.0 HP | recoil start | 68579001E5S2 |
| diesel       | <b>≌</b> Emak | K 7000 HDR   | 349 cm <sup>3</sup> | 6.3 HP | recoil start | 68579002E5S2 |