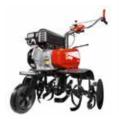

# Rotary tillers

### Rotary tiller for home use

### 010

Ideal for small plots requiring periodic maintenance and a variety of jobs such as preparing soil for seeding grass, digging furrows for planting, and other operations such as turf scarification and path tidying.

Folding handlebars for easy storage and transport (e.g. in the boot of a car).

Spur gear and worm gear drive protected by robust aluminium housing for maximum resistance to impact (stones, low walls, fences) and operating stresses.

The front engine guard enables the machine to be rested upright in the garage or tool shed, saving considerable space.

| Power supply | Engine | Model     | Displacement       | Power  | Starting     | Code       |
|--------------|--------|-----------|--------------------|--------|--------------|------------|
| ₹ gasoline   | HONDA  | GX 25 OHV | 25 cm <sup>3</sup> | 0.8 HP | recoil start | 68609130E5 |