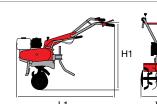

### **Dimensions (mm)**

|                  | L1 |  |
|------------------|----|--|
|                  | H1 |  |
| <del>「剛社</del> 」 | W1 |  |
|                  |    |  |

| Transmission    | worm gear drive in aluminium housing |
|-----------------|--------------------------------------|
| Clutch          | centrifugal                          |
| Handlebars      | reversible                           |
| Rotor           | 30 cm                                |
| Power take-off  | no                                   |
| Spur            | yes                                  |
| Towing hitch    | no                                   |
| Transport wheel | yes                                  |
| Weight          | 14 kg                                |

### Dimensions (mm)

| L1 | 1150        |
|----|-------------|
| H1 | 1000        |
| W1 | 460-320-220 |
|    |             |

| Transmission    | chain                             |
|-----------------|-----------------------------------|
| Clutch          | belt with tensioner               |
| Handlebars      | 3 vertical adjustment positions   |
| Rotor           | 46 cm, can be reduced to 32-22 cm |
| Power take-off  | no                                |
| Spur            | yes                               |
| Towing hitch    | no                                |
| Transport wheel | yes                               |
| Weight          | 27 kg                             |