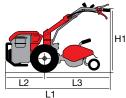

### **Dimensions (mm)**

|                  | L1 |  |
|------------------|----|--|
|                  | H1 |  |
| <del>「剛社</del> 」 | W1 |  |
|                  |    |  |

| Transmission    | worm gear drive in aluminium housing |
|-----------------|--------------------------------------|
| Clutch          | centrifugal                          |
| Handlebars      | reversible                           |
| Rotor           | 30 cm                                |
| Power take-off  | no                                   |
| Spur            | yes                                  |
| Towing hitch    | no                                   |
| Transport wheel | yes                                  |
| Weight          | 14 kg                                |