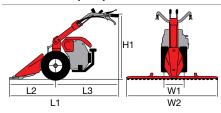

### **Dimensions (mm)**

| L1 | 1650 |
|----|------|
| L2 | 540  |
| L3 | 1110 |
| H1 | 960  |
| W1 | 430  |
| W2 | 500  |

| Transmission             | with oil-bath gearbox            |  |
|--------------------------|----------------------------------|--|
| Clutch                   | direct engagement                |  |
| Handlebars               | with vertical adjustment         |  |
| Reverse gear             | no                               |  |
| Differential             | no                               |  |
| Brakes                   | no                               |  |
| Power take-off           | synchronised with forward travel |  |
| Accessories installation | no                               |  |
| Towing hitch             | no                               |  |
| Cowling                  | no                               |  |
| Weight                   | 75 kg (complete machine)         |  |

### **Dimensions (mm)**

| L1 | 1440     |
|----|----------|
| L2 | 470      |
| L3 | 970      |
| H1 | 230-1050 |
| W1 | 380      |
| W2 | 350-600  |
|    |          |

### **Dimensions (mm)**

| L1 | 1465     |
|----|----------|
| L2 | 600      |
| L3 | 865      |
| H1 | 345-1150 |
| W1 | 380      |
| W2 | 900-1117 |
|    |          |

| Transmission             | with oil-bath gearbox                                                                      |
|--------------------------|--------------------------------------------------------------------------------------------|
| Clutch                   | dry multidisc                                                                              |
| Handlebars               | with vertical and horizontal adjustment and 180° reversible, with vibration-damping device |
| Reverse gear             | no                                                                                         |
| Differential             | no                                                                                         |
| Brakes                   | no                                                                                         |
| Power take-off           | independent 1004 rpm                                                                       |
| Accessories installation | Integral QuickFit supplied as standard                                                     |
| Towing hitch             | optional                                                                                   |
| Cowling                  | no                                                                                         |
| Weight                   | 75 kg (with diesel engine, rotor and wheels)                                               |

### **Dimensions (mm)**

| L1 | 1740     |
|----|----------|
| L2 | 550      |
| L3 | 1190     |
| H1 | 1250-300 |
| W1 | 370      |
| W2 | 600-400  |
|    |          |

### **Dimensions (mm)**

| L1 | 1670     |
|----|----------|
| L2 | 900      |
| L3 | 770      |
| H1 | 1250-300 |
| W1 | 370      |
| W2 | 1270-950 |
|    |          |

| Transmission             | with oil-bath gearbox                                                                      |
|--------------------------|--------------------------------------------------------------------------------------------|
| Clutch                   | dry multidisc                                                                              |
| Handlebars               | with vertical and horizontal adjustment and 180° reversible, with vibration-damping device |
| Reverse gear             | yes, with handlebar lever                                                                  |
| Differential             | no                                                                                         |
| Brakes                   | no (yes, only in diesel engine version)                                                    |
| Power take-off           | independent 973 rpm                                                                        |
| Accessories installation | QuickFit (optional)                                                                        |
| Towing hitch             | optional                                                                                   |
| Cowling                  | no                                                                                         |
| Weight                   | 116 kg (with engine, rotor and wheels)                                                     |