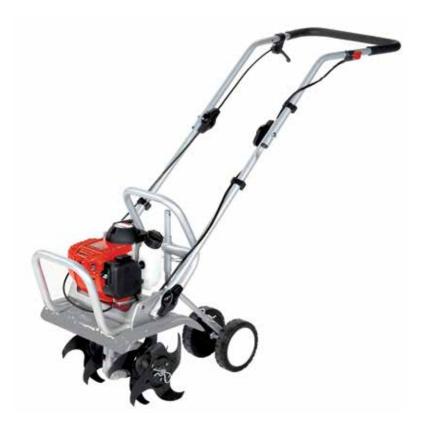

### Rotary tiller for home use

### 010

Ideal for small plots requiring periodic maintenance and a variety of jobs such as preparing soil for seeding grass, digging furrows for planting, and other operations such as turf scarification and path tidying.

Folding handlebars for easy storage and transport (e.g. in the boot of a car).

Spur gear and worm gear drive protected by robust aluminium housing for maximum resistance to impact (stones, low walls, fences) and operating stresses.

The front engine guard enables the machine to be rested upright in the garage or tool shed, saving considerable space.

| Power supply | Engine | Model     | Displacement       | Power  | Starting     | Code       |
|--------------|--------|-----------|--------------------|--------|--------------|------------|
| ₹ gasoline   | HONDA  | GX 25 OHV | 25 cm <sup>3</sup> | 0.8 HP | recoil start | 68609130E5 |