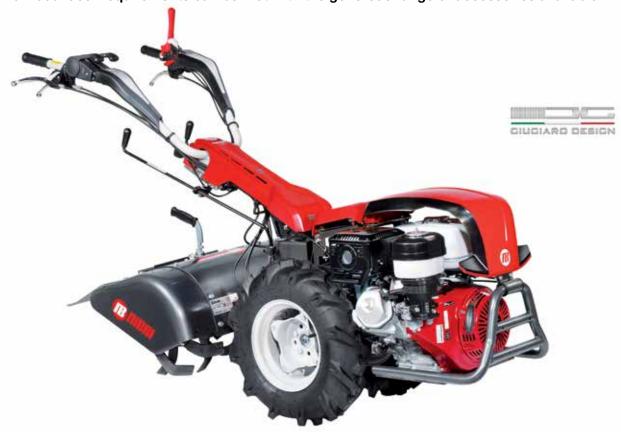

### KAM 7 S

Thanks to the differential with locking lever on the handlebars, which affords perfect manoeuvrability and grip even on the most difficult terrain and on slopes, the key strength of this machine is its ease of use. The facility to use a range of different accessories for tillage, grass cutting and maintenance of gardens or urban spaces makes these machines exceptionally versatile and perfectly adapted to meet the needs of demanding home users and smallholders.

Ergonomically positioned easy action levers for differential locking and reverse shuttle.

Independent brakes on each wheel and handlebar steering to facilitate travel on even the most difficult terrain.