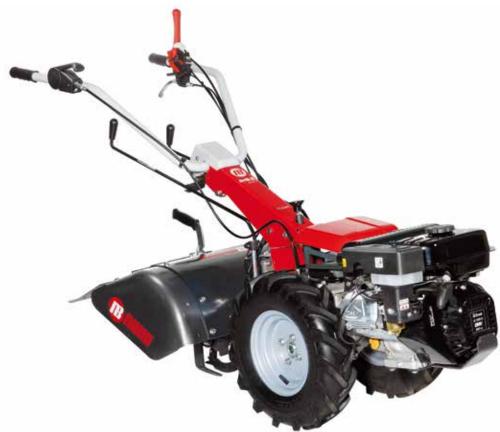

### **Professional rotary tiller**

118

NEW

Model designed to meet the needs of smallholders and groundcare professionals. The direct gear transmission on the crankshaft makes the tool resistant to the stresses generated when working on hard terrain.

Direct gear transmission on crankshaft.

Extreme versatility thanks to the 4-speed gearbox (3 forward + 1 reverse) that makes it possible to achieve the same tillage results irrespective of the hardness and consistency of the soil.

Oil-bath gear drive, extremely robust and with reduced maintenance requirements.

| Power supply | Engine        | Model        | Displacement        | Power  | Starting     | Code         |
|--------------|---------------|--------------|---------------------|--------|--------------|--------------|
| ₹ gasoline   | <b>≌</b> Emak | K 900 HR OHV | 252 cm <sup>3</sup> | 7.0 HP | recoil start | 68579001E5S2 |
| diesel       | <b>≌</b> Emak | K 7000 HDR   | 349 cm <sup>3</sup> | 6.3 HP | recoil start | 68579002E5S2 |