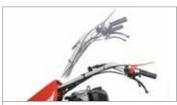

Handlebars with vertical and horizontal adjustment and 180° reversible, with vibration-damping device to assure more comfortable handling.

The EHS system ensures ease of use, reduced effort and the maximum simplification for users.

Practical forward/reverse shuttle enables the operator to change quickly into reverse gear from any speed, making the machine easy to handle even with the rotor or other accessories mounted.

Ergonomically positioned easy action levers for differential locking and reverse shuttle.

Independent brakes on each wheel and handlebar steering to facilitate travel on even the most difficult terrain.