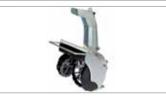

### Two wheel tractor for home use

### **BRIK**

Ideal for home users with small gardens requiring periodic soil preparation for sowing, also in particularly difficult conditions. The rotor turns in the opposite direction to the direction of rotation of the wheels, thus giving the operator the maximum control of the cultivator and significantly reducing transmitted vibration levels.

50 cm wide counter-rotating rotor to facilitate work on particularly difficult terrain.

Large sized wheels for easier maneuvering of the machine.

Rotor depth adjustment enables operation on all types of terrain.