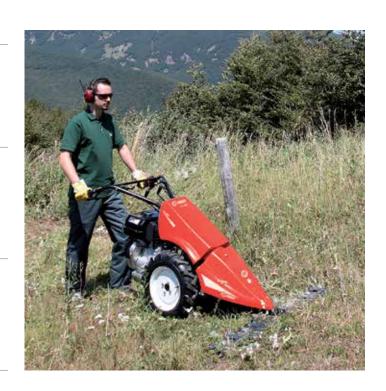

# Rotary tillers

### 010

Ideal for small plots requiring periodic maintenance and a variety of jobs such as preparing soil for seeding grass, digging furrows for planting, and other operations such as turf scarification and path tidying.

Folding handlebars for easy storage and transport (e.g. in the boot of a car).

Spur gear and worm gear drive protected by robust aluminium housing for maximum resistance to impact (stones, low walls, fences) and operating stresses.

The front engine guard enables the machine to be rested upright in the garage or tool shed, saving considerable space.

| Power supply | Engine | Model     | Displacement       | Power  | Starting     | Code       |
|--------------|--------|-----------|--------------------|--------|--------------|------------|
| ₹ gasoline   | HONDA  | GX 25 OHV | 25 cm <sup>3</sup> | 0.8 HP | recoil start | 68609130E5 |