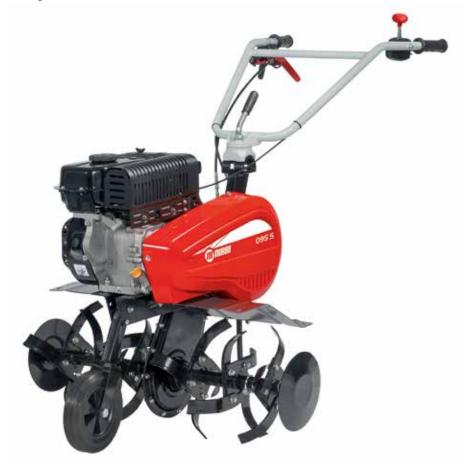

### Rotary tiller for home use

095 S

NEW

Ideal for home gardeners who need to soften up the soil for seeding, this model offers an excellent combination of manageability and user-friendliness.

Front wheel for easy transportation of the machine. The wheel can be easily folded upward without tools to facilitate operations on the ground.

Handlebars with horizontal and vertical adjustment to allow the operator to assume the correct posture while working.

82 cm rotor with three elements per side with lateral protection discs.

### **095 S**

| Power supply | Engine        | Model        | Displacement        | Power  | Starting     | Code       |
|--------------|---------------|--------------|---------------------|--------|--------------|------------|
| ₹ gasoline   | <b>≌</b> Emak | K 800 HT OHV | 182 cm <sup>3</sup> | 5.7 HP | recoil start | 68599002E5 |