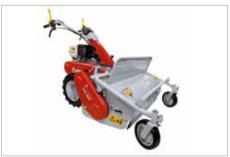

### Two wheel tractor for intensive use

### BRIK 5 S

Designed for small and medium-size plots, this machine very effectively combines professional level reliability and performance with extreme ease of handling, making it ideal for demanding home users and smallholders. The full range of accessories, including rotors, cutterbars, brushes and snowthrowers, are designed to meet the requirements of users seeking a multifunction machine that's both practical and safe.

Handlebars with vertical and horizontal adjustment and 180° reversible, with vibration-damping device to assure more comfortable handling.

The EHS system ensures ease of use, reduced effort and the maximum simplification for users.

Practical forward/reverse shuttle enables the operator to change quickly into reverse gear from any speed, making the machine easy to handle even with the rotor or other accessories mounted.