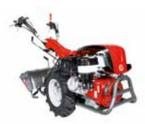

## Two wheel tractors

### Two wheel tractor for home use

### **BRIK**

Ideal for home users with small gardens requiring periodic soil preparation for sowing, also in particularly difficult conditions. The rotor turns in the opposite direction to the direction of rotation of the wheels, thus giving the operator the maximum control of the cultivator and significantly reducing transmitted vibration levels.

50 cm wide counter-rotating rotor to facilitate work on particularly difficult terrain.

Large sized wheels for easier maneuvering of the machine.

Rotor depth adjustment enables operation on all types of terrain.

### BRIK

| Power supply | Engine        | Model       | Displacement        | Power  | Starting     | Code       |
|--------------|---------------|-------------|---------------------|--------|--------------|------------|
| ₹ gasoline   | <b>≌</b> Emak | K 700 H OHV | 182 cm <sup>3</sup> | 5.4 HP | recoil start | 68369002E5 |