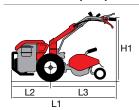

### **Dimensions (mm)**

| L1 | 1650 |
|----|------|
| L2 | 540  |
| L3 | 1110 |
| H1 | 960  |
| W1 | 430  |
| W2 | 500  |

| Transmission             | with oil-bath gearbox            |  |
|--------------------------|----------------------------------|--|
| Clutch                   | direct engagement                |  |
| Handlebars               | with vertical adjustment         |  |
| Reverse gear             | no                               |  |
| Differential             | no                               |  |
| Brakes                   | no                               |  |
| Power take-off           | synchronised with forward travel |  |
| Accessories installation | no                               |  |
| Towing hitch             | no                               |  |
| Cowling                  | no                               |  |
| Weight                   | 75 kg (complete machine)         |  |

### **Dimensions (mm)**

| L1 | 1740     |
|----|----------|
| L2 | 550      |
| L3 | 1190     |
| H1 | 1250-300 |
| W1 | 370      |
| W2 | 600-400  |
|    |          |

### **Dimensions (mm)**

| L1 | 1670     |
|----|----------|
| L2 | 900      |
| L3 | 770      |
| H1 | 1250-300 |
| W1 | 370      |
| W2 | 1270-950 |
|    |          |

| Transmission             | with oil-bath gearbox                                                                      |
|--------------------------|--------------------------------------------------------------------------------------------|
| Clutch                   | dry multidisc                                                                              |
| Handlebars               | with vertical and horizontal adjustment and 180° reversible, with vibration-damping device |
| Reverse gear             | yes, with handlebar lever                                                                  |
| Differential             | no                                                                                         |
| Brakes                   | no (yes, only in diesel engine version)                                                    |
| Power take-off           | independent 973 rpm                                                                        |
| Accessories installation | QuickFit (optional)                                                                        |
| Towing hitch             | optional                                                                                   |
| Cowling                  | no                                                                                         |
| Weight                   | 116 kg (with engine, rotor and wheels)                                                     |