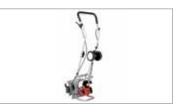

### Rotary tiller for home use

### 010

Ideal for small plots requiring periodic maintenance and a variety of jobs such as preparing soil for seeding grass, digging furrows for planting, and other operations such as turf scarification and path tidying.

Folding handlebars for easy storage and transport (e.g. in the boot of a car).

Spur gear and worm gear drive protected by robust aluminium housing for maximum resistance to impact (stones, low walls, fences) and operating stresses.

The front engine guard enables the machine to be rested upright in the garage or tool shed, saving considerable space.

| Power supply | Engine | Model     | Displacement       | Power  | Starting     | Code       |
|--------------|--------|-----------|--------------------|--------|--------------|------------|
| ₹ gasoline   | HONDA  | GX 25 OHV | 25 cm <sup>3</sup> | 0.8 HP | recoil start | 68609130E5 |