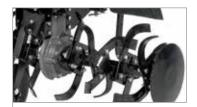

85 cm rotor (reducible to 60-35 cm), oversized knives and lateral protection discs.

### ■ 105 S

| Power supply | Engine        | Model        | Displacement        | Power  | Starting     | Code       |
|--------------|---------------|--------------|---------------------|--------|--------------|------------|
| ₹ gasoline   | <b>≌</b> Emak | K 800 HC OHV | 182 cm <sup>3</sup> | 5.7 HP | recoil start | 68589011E5 |