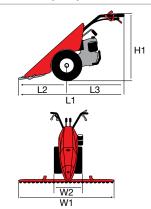

### **Dimensions (mm)**

|                  | L1 |  |
|------------------|----|--|
|                  | H1 |  |
| <del>「剛社</del> 」 | W1 |  |
|                  |    |  |

| Transmission    | worm gear drive in aluminium housing |
|-----------------|--------------------------------------|
| Clutch          | centrifugal                          |
| Handlebars      | reversible                           |
| Rotor           | 30 cm                                |
| Power take-off  | no                                   |
| Spur            | yes                                  |
| Towing hitch    | no                                   |
| Transport wheel | yes                                  |
| Weight          | 14 kg                                |

### Dimensions (mm)

| L1 | 1150        |
|----|-------------|
| H1 | 1000        |
| W1 | 460-320-220 |
|    |             |

| Transmission    | chain                             |
|-----------------|-----------------------------------|
| Clutch          | belt with tensioner               |
| Handlebars      | 3 vertical adjustment positions   |
| Rotor           | 46 cm, can be reduced to 32-22 cm |
| Power take-off  | no                                |
| Spur            | yes                               |
| Towing hitch    | no                                |
| Transport wheel | yes                               |
| Weight          | 27 kg                             |