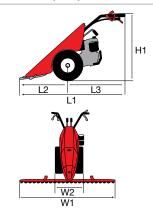

### **Dimensions (mm)**

|                  | L1 |  |
|------------------|----|--|
|                  | H1 |  |
| <del>「剛社</del> 」 | W1 |  |
|                  |    |  |

| Transmission    | worm gear drive in aluminium housing |
|-----------------|--------------------------------------|
| Clutch          | centrifugal                          |
| Handlebars      | reversible                           |
| Rotor           | 30 cm                                |
| Power take-off  | no                                   |
| Spur            | yes                                  |
| Towing hitch    | no                                   |
| Transport wheel | yes                                  |
| Weight          | 14 kg                                |

### Dimensions (mm)

| L1 | 1150        |
|----|-------------|
| H1 | 1000        |
| W1 | 460-320-220 |
|    |             |

| Transmission    | chain                             |
|-----------------|-----------------------------------|
| Clutch          | belt with tensioner               |
| Handlebars      | 3 vertical adjustment positions   |
| Rotor           | 46 cm, can be reduced to 32-22 cm |
| Power take-off  | no                                |
| Spur            | yes                               |
| Towing hitch    | no                                |
| Transport wheel | yes                               |
| Weight          | 27 kg                             |

# Dimensions (mm)

### Dimensions (mm)

| L1 | 1500 (gasoline)<br>1700 (diesel) |
|----|----------------------------------|
| H1 | 1100                             |
| W1 | 1000-820-600                     |