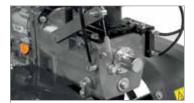

### **Symbols**

EHS (Ergonomic Handling System)
System adopted for the controls of several power tools, to ensure easy use, reduced fatigue, and the utmost simplification for users.

Gasoline
Gasoline fuel type engine.

Handlebars with vertical and horizontal adjustment and 180° reversible, with vibration-damping device to assure more comfortable handling.

The EHS system ensures ease of use, reduced effort and the maximum simplification for users.