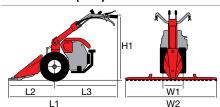

### **Dimensions (mm)**

| L1 | 1650 |
|----|------|
| L2 | 540  |
| L3 | 1110 |
| H1 | 960  |
| W1 | 430  |
| W2 | 500  |

| Transmission             | with oil-bath gearbox            |  |
|--------------------------|----------------------------------|--|
| Clutch                   | direct engagement                |  |
| Handlebars               | with vertical adjustment         |  |
| Reverse gear             | no                               |  |
| Differential             | no                               |  |
| Brakes                   | no                               |  |
| Power take-off           | synchronised with forward travel |  |
| Accessories installation | no                               |  |
| Towing hitch             | no                               |  |
| Cowling                  | no                               |  |
| Weight                   | 75 kg (complete machine)         |  |