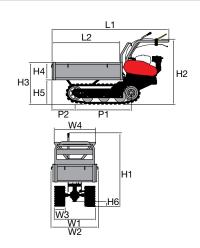

### **Dimensions (mm)**

|                  | L1 |  |
|------------------|----|--|
|                  | H1 |  |
| <del>「剛社</del> 」 | W1 |  |
|                  |    |  |

| Transmission    | worm gear drive in aluminium housing |
|-----------------|--------------------------------------|
| Clutch          | centrifugal                          |
| Handlebars      | reversible                           |
| Rotor           | 30 cm                                |
| Power take-off  | no                                   |
| Spur            | yes                                  |
| Towing hitch    | no                                   |
| Transport wheel | yes                                  |
| Weight          | 14 kg                                |

### Dimensions (mm)

| L1 | 1150        |
|----|-------------|
| H1 | 1000        |
| W1 | 460-320-220 |
|    |             |

| Transmission    | chain                             |
|-----------------|-----------------------------------|
| Clutch          | belt with tensioner               |
| Handlebars      | 3 vertical adjustment positions   |
| Rotor           | 46 cm, can be reduced to 32-22 cm |
| Power take-off  | no                                |
| Spur            | yes                               |
| Towing hitch    | no                                |
| Transport wheel | yes                               |
| Weight          | 27 kg                             |