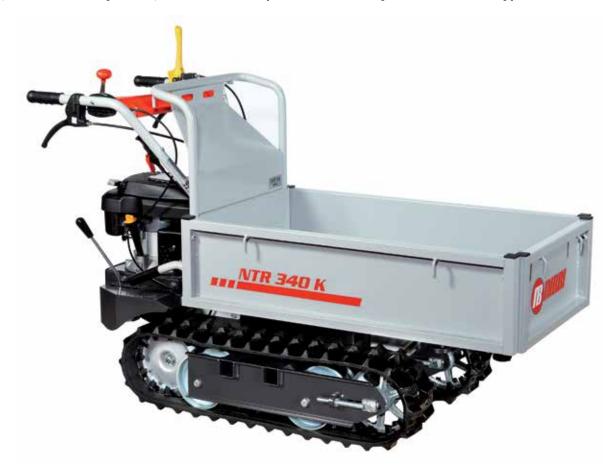

|          |     |                 |  |
|                        | Mower W 75 cm Single blade Integral safety brake Adjustable and removable swivel wheels Adjustable lateral skids PTO right-hand rotation Quickfit coupling  | 69209007 |     |                 |  |









# Transporters

# **HOME**



## **NTR 340**







## **INTENSIVE**



**NTR 450** 







## **PROFESSIONAL**



## NTR 550







## NTR 550 D







## NTR 1750 D









#### **TECHNICAL DATA**













## Transporter for home use

## **NTR 340**



Designed for demanding home users needing to transport all types of material, such as firewood, fruit crates, and other bulky items, this machine is practical and easy to handle on all types of terrain.





Handlebar-mounted gear selection lever



Speed selection control lever.



Manual dump with automatic locking system.

#### **NTR 340**

| Power supply      | Engine           | Model        | Displacement        | Power  | Starting     | Code       |
|-------------------|------------------|--------------|---------------------|--------|--------------|------------|
| ₹ gasoline        | (MIGGLET ACTOR)  | 750 DOV      | 161 cm <sup>3</sup> | 3.8 HP | recoil start | 68719041   |
| <b>₹</b> gasoline | POWERED by HONDA | GCVx 170 OHC | 166 cm <sup>3</sup> | 4.4 HP | recoil start | 68719049E5 |
| <b>₹</b> gasoline | <b>≌</b> Emak    | K 655 OHV    | 166 cm <sup>3</sup> | 3.9 HP | recoil start | 68719045E5 |





High sides kit Code 68722010



Front shovel 85 cm Code 69209071



#### Gearb