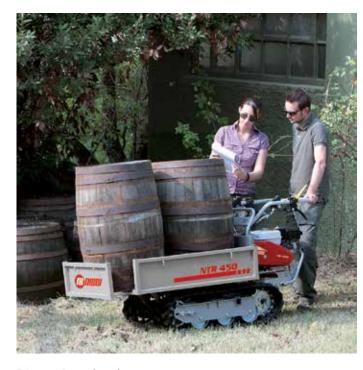

**



Designed to meet the needs of demanding users, this model stands out for its manoeuvrability, ruggedness, and generous load capacity. It is also equipped with a power take-off to drive accessories.





Belt clutch with automatic disengagement when the control lever is released.



Steering with independently controlled releases and brakes.



Protected, expandable brakes for working in extreme conditions.

#### **NTR 450**

| Power supply | Engine | Model      | Displacement        | Power  | Starting     | Code       |
|--------------|--------|------------|---------------------|--------|--------------|------------|
| ₹ gasoline   | HONDA  | GX 160 OHV | 163 cm <sup>3</sup> | 4.8 HP | recoil start | 68729115E5 |





High sides kit Code 68722003



Front shovel 85 cm Code 69209071



#### Gearbox/ Speed (km/h):

#### 4-speed (3 forward + 1 reverse)

Speed (km/h)





| L1 | 1670     |
|----|----------|
| L2 | 925-1060 |
| H1 | 1020     |
| H2 | 900      |
| НЗ | 590      |
| H4 | 240      |
| H5 | 339      |
| H6 | 70       |
| W1 | 620      |
| W2 | 643      |
| W3 | -        |
| W4 | 560-940  |
| P1 | 785      |
| P2 | 330      |
|    |          |

| Transmission            | with oil-bath gearbox                                                 |
|-------------------------|-----------------------------------------------------------------------|
| Clutch                  | belt, with automatic disengagement when the control lever is released |
| Brakes                  | with automatic engagement when clutch is released                     |
| Load capacity