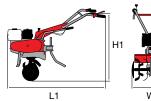

### **Dimensions (mm)**

|                  | L1 |  |
|------------------|----|--|
|                  | H1 |  |
| <del>「剛社</del> 」 | W1 |  |
|                  |    |  |

| Transmission    | worm gear drive in aluminium housing |
|-----------------|--------------------------------------|
| Clutch          | centrifugal                          |
| Handlebars      | reversible                           |
| Rotor           | 30 cm                                |
| Power take-off  | no                                   |
| Spur            | yes                                  |
| Towing hitch    | no                                   |
| Transport wheel | yes                                  |
| Weight          | 14 kg                                |

### Dimensions (mm)

| L1 | 1150        |
|----|-------------|
| H1 | 1000        |
| W1 | 460-320-220 |
|    |             |

| Transmission    | chain                             |
|-----------------|-----------------------------------|
| Clutch          | belt with tensioner               |
| Handlebars      | 3 vertical adjustment positions   |
| Rotor           | 46 cm, can be reduced to 32-22 cm |
| Power take-off  | no                                |
| Spur            | yes                               |
| Towing hitch    | no                                |
| Transport wheel | yes                               |
| Weight          | 27 kg                             |

### 2-speed (1 forward + 1 reverse)

Rotor speed with engine at 3400 rpm

159 1 1R 66

| L1 | 1400    |
|----|---------|
| H1 | 800     |
| W1 | 820-550 |

| Transmission    | chain                                                         |
|-----------------|---------------------------------------------------------------|
| Clutch          | belt with tensioner                                           |
| Handlebars      | with vertical and horizontal adjustment                       |
| Rotor           | 82 cm, can be reduced to 55 cm, with lateral protection discs |
| Power take-off  | no                                                            |
| Spur            | yes                                                           |
| Towing hitch    | yes                                                           |
| Transport wheel | yes                                                           |
| Weight          | 57 kg                                                         |

### 3-speed (2 forward + 1 reverse)

Rotor speed with engine at 3400 rpm

83 1 1R 62 114 2

| Transmission    | with oil-bath gearbox and chain                          |
|-----------------|----------------------------------------------------------|
| Clutch          | belt with tensioner                                      |
| Handlebars      | with vertical and horizontal adjustment                  |
| Rotor           | 85 cm, reducible to 60-35 cm, with side protection discs |
| Power take-off  | no                                                       |
| Spur            | yes, depth adjustable                                    |
| Towing hitch    | yes, with integral tool holder                           |
| Transport wheel | yes                                                      |
| Weight          | 63 kg                                                    |

### Dimensions (mm)

| L1 | 1500 (gasoline)<br>1700 (diesel) |
|----|----------------------------------|
| H1 | 1100                             |
| W1 | 1000-820-600                     |