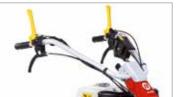

### 010

Ideal for small plots requiring periodic maintenance and a variety of jobs such as preparing soil for seeding grass, digging furrows for planting, and other operations such as turf scarification and path tidying.

Folding handlebars for easy storage and transport (e.g. in the boot of a car).

Spur gear and worm gear drive protected by robust aluminium housing for maximum resistance to impact (stones, low walls, fences) and operating stresses.

The front engine guard enables the machine to be rested upright in the garage or tool shed, saving considerable space.

| Power supply | Engine | Model     | Displacement       | Power  | Starting     | Code       |
|--------------|--------|-----------|--------------------|--------|--------------|------------|
| ₹ gasoline   | HONDA  | GX 25 OHV | 25 cm <sup>3</sup> | 0.8 HP | recoil start | 68609130E5 |