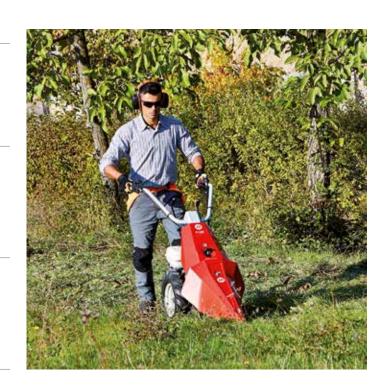

### BRIK 5 S

Designed for small and medium-size plots, this machine very effectively combines professional level reliability and performance with extreme ease of handling, making it ideal for demanding home users and smallholders. The full range of accessories, including rotors, cutterbars, brushes and snowthrowers, are designed to meet the requirements of users seeking a multifunction machine that's both practical and safe.

Handlebars with vertical and horizontal adjustment and 180° reversible, with vibration-damping device to assure more comfortable handling.

The EHS system ensures ease of use, reduced effort and the maximum simplification for users.

Practical forward/reverse shuttle enables the operator to change quickly into reverse gear from any speed, making the machine easy to handle even with the rotor or other accessories mounted.