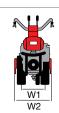

### **Dimensions (mm)**

|                  | L1 |  |
|------------------|----|--|
|                  | H1 |  |
| <del>「剛社</del> 」 | W1 |  |
|                  |    |  |

| Transmission    | worm gear drive in aluminium housing |
|-----------------|--------------------------------------|
| Clutch          | centrifugal                          |
| Handlebars      | reversible                           |
| Rotor           | 30 cm                                |
| Power take-off  | no                                   |
| Spur            | yes                                  |
| Towing hitch    | no                                   |
| Transport wheel | yes                                  |
| Weight          | 14 kg                                |