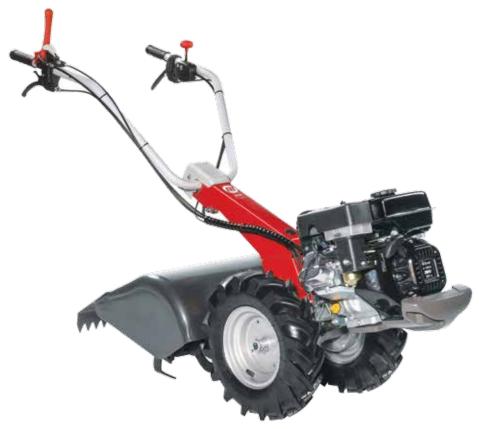

### **Professional rotary tiller**

118

NEW

Model designed to meet the needs of smallholders and groundcare professionals. The direct gear transmission on the crankshaft makes the tool resistant to the stresses generated when working on hard terrain.

Direct gear transmission on crankshaft.

Extreme versatility thanks to the 4-speed gearbox (3 forward + 1 reverse) that makes it possible to achieve the same tillage results irrespective of the hardness and consistency of the soil.

Oil-bath gear drive, extremely robust and with reduced maintenance requirements.

| Power supply | Engine        | Model        | Displacement        | Power  | Starting     | Code         |
|--------------|---------------|--------------|---------------------|--------|--------------|--------------|
| ₹ gasoline   | <b>≌</b> Emak | K 900 HR OHV | 252 cm <sup>3</sup> | 7.0 HP | recoil start | 68579001E5S2 |
| diesel       | <b>≌</b> Emak | K 7000 HDR   | 349 cm <sup>3</sup> | 6.3 HP | recoil start | 68579002E5S2 |