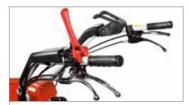

Ergonomically positioned easy action levers for differential locking and reverse shuttle.

Independent brakes on each wheel and handlebar steering to facilitate travel on even the most difficult terrain.

QuickFit coupling that allows the operator to change the tools without using tools.