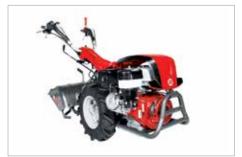

### **Professional rotary tiller**

118

NEW

Model designed to meet the needs of smallholders and groundcare professionals. The direct gear transmission on the crankshaft makes the tool resistant to the stresses generated when working on hard terrain.

Direct gear transmission on crankshaft.

Extreme versatility thanks to the 4-speed gearbox (3 forward + 1 reverse) that makes it possible to achieve the same tillage results irrespective of the hardness and consistency of the soil.

Oil-bath gear drive, extremely robust and with reduced maintenance requirements.

| Power supply | Engine        | Model        | Displacement        | Power  | Starting     | Code         |
|--------------|---------------|--------------|---------------------|--------|--------------|--------------|
| ₹ gasoline   | <b>≌</b> Emak | K 900 HR OHV | 252 cm <sup>3</sup> | 7.0 HP | recoil start | 68579001E5S2 |
| diesel       | <b>≌</b> Emak | K 7000 HDR   | 349 cm <sup>3</sup> | 6.3 HP | recoil start | 68579002E5S2 |