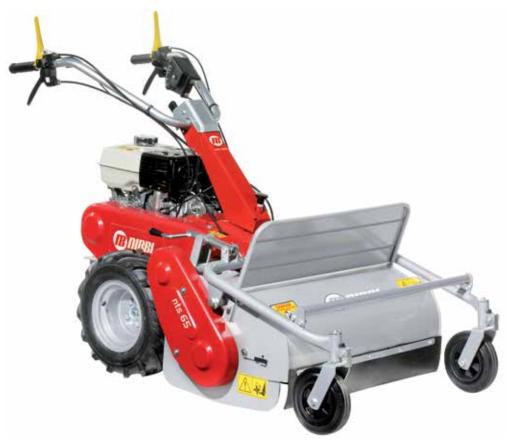

|                                                                                       |                  |

<sup>\* (</sup>recommended for use in conjunction with directional guides 69229098).





#### **TECHNICAL DATA**



gearbox



power



knives



working width

#### **Professional flail mower**

## **NTS 65**



High-performance, reliable model designed for the needs of farmers and professional operators. Grass, shoots, twigs and low vegetation, scrub and stubble: this machine stops at nothing, assuring excellent cleaning of ground, orchards and vineyards thanks to its highly efficient and powerful cutting unit and wide working width.





Independent steering clutches on the driving wheels, with wheel lock, which make the machine extremely easy to handle.



The handlebars have 4 vertical adjustment positions and 5 horizontal adjustment positions.



The front directional wheels can be locked to facilitate work on sloping surfaces.

#### ■ NTS 65

| Power supply      | Engine        | Model      | Displacement        | Power   | Starting     | Code       |
|-------------------|---------------|------------|---------------------|---------|--------------|------------|
| <b>₹</b> gasoline | <b>≌</b> Emak | K 1100 H   | 302 cm <sup>3</sup> | 8.4 HP  | recoil start | 68249023E5 |
| <b>∜</b> gasoline | HONDA         | GX 340 OHV | 389 cm <sup>3</sup> | 10.7 HP | recoil start | 68249009E5 |





Pair of steel wheels + Width adj