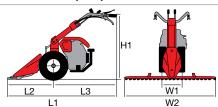

### **Dimensions (mm)**

|                  | L1 |  |
|------------------|----|--|
|                  | H1 |  |
| <del>「剛社</del> 」 | W1 |  |
|                  |    |  |

| Transmission    | worm gear drive in aluminium housing |
|-----------------|--------------------------------------|
| Clutch          | centrifugal                          |
| Handlebars      | reversible                           |
| Rotor           | 30 cm                                |
| Power take-off  | no                                   |
| Spur            | yes                                  |
| Towing hitch    | no                                   |
| Transport wheel | yes                                  |
| Weight          | 14 kg                                |

### Dimensions (mm)

| L1 | 1150        |
|----|-------------|
| H1 | 1000        |
| W1 | 460-320-220 |
|    |             |

| Transmission    | chain                             |
|-----------------|-----------------------------------|
| Clutch          | belt with tensioner               |
| Handlebars      | 3 vertical adjustment positions   |
| Rotor           | 46 cm, can be reduced to 32-22 cm |
| Power take-off  | no                                |
| Spur            | yes                               |
| Towing hitch    | no                                |
| Transport wheel | yes                               |
| Weight          | 27 kg                             |

### Dimensions (mm)

| L1 | 1500 (gasoline)<br>1700 (diesel) |
|----|----------------------------------|
| H1 | 1100                             |
| W1 | 1000-820-600                     |

### **Dimensions (mm)**

| L1 | 1650 |
|----|------|
| L2 | 540  |
| L3 | 1110 |
| H1 | 960  |
| W1 | 430  |
| W2 | 500  |

| Transmission             | with oil-bath gearbox            |  |
|--------------------------|----------------------------------|--|
| Clutch                   | direct engagement                |  |
| Handlebars               | with vertical adjustment         |  |
| Reverse gear             | no                               |  |
| Differential             | no                               |  |
| Brakes                   | no                               |  |
| Power take-off           | synchronised with forward travel |  |
| Accessories installation | no                               |  |
| Towing hitch             | no                               |  |
| Cowling                  | no                               |  |
| Weight                   | 75 kg (complete machine)         |  |

### **Dimensions (mm)**

| L1 | 1440     |
|----|----------|
| L2 | 470      |
| L3 | 970      |
| H1 | 230-1050 |
| W1 | 380      |
| W2 | 350-600  |
|    |          |

### **Dimensions (mm)**

| L1 | 1465     |
|----|----------|
| L2 | 600      |
| L3 | 865      |
| H1 | 345-1150 |
| W1 | 380      |
| W2 | 900-1117 |
|    |          |

| Transmission             | with oil-bath gearbox                                                                      |
|--------------------------|--------------------------------------------------------------------------------------------|
| Clutch                   | dry multidisc                                                                              |
| Handlebars               | with vertical and horizontal adjustment and 180° reversible, with vibration-damping device |
| Reverse gear             | no                                                                                         |
| Differential             | no                                                                                         |
| Brakes                   | no                                                                                         |
| Power take-off           | independent 1004 rpm                                                                       |
| Accessories installation | Integral QuickFit supplied as standard                                                     |
| Towing hitch             | optional                                                                                   |
| Cowling                  | no                                                                                         |
| Weight                   | 75 kg (with diesel engine, rotor and wheels)                                               |

### **Dimensions (mm)**

| L1 | 1740     |
|----|----------|
| L2 | 550      |
| L3 | 1190     |
| H1 | 1250-300 |
| W1 | 370      |
| W2 | 600-400  |
|    |          |

### **Dimensions (mm)**

| L1 | 1670     |
|----|----------|
| L2 | 900      |
| L3 | 770      |
| H1 | 1250-300 |
| W1 | 370      |
| W2 | 1270-950 |
|    |          |

| Transmission             | with oil-bath gearbox                                                                      |
|--------------------------|--------------------------------------------------------------------------------------------|
| Clutch                   | dry multidisc                                                                              |
| Handlebars               | with vertical and horizontal adjustment and 180° reversible, with vibration-damping device |
| Reverse gear             | yes, with handlebar lever                                                                  |
| Differential             | no                                                                                         |
| Brakes                   | no (yes, only in diesel engine version)                                                    |
| Power take-off           | independent 973 rpm                                                                        |
| Accessories installation | QuickFit (optional)                                                                        |
| Towing hitch             | optional                                                                                   |
| Cowling                  | no                                                                                         |
| Weight                   | 116 kg (with engine, rotor and wheels)                                                     |