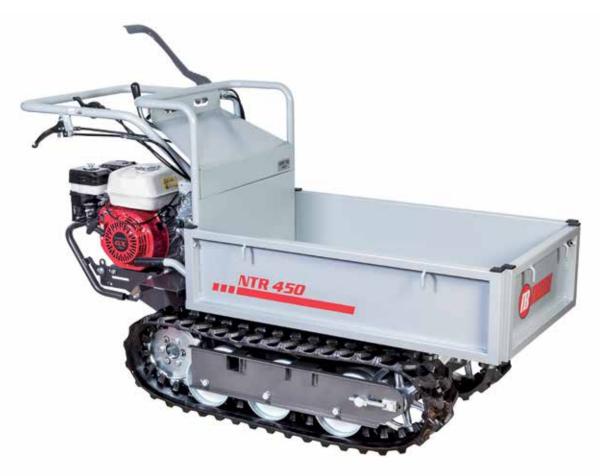

|
| Steering                | with independent control releases and brakes                          |
| Minimum steering radius | 70 cm                                                                 |
| Crawler contact surface | 58 cm length – 17 cm width                                            |
| Power take-off          | no                                                                    |
| Weight                  | 140 kg                                                                |

## Transporter for intensive use

## **NTR 450**



Designed to meet the needs of demanding users, this model stands out for its manoeuvrability, ruggedness, and generous load capacity. It is also equipped with a power take-off to drive accessories.





Belt clutch with automatic disengagement when the control lever is released.



Steering with independently controlled releases and brakes.



Protected, expandable brakes for working in extreme conditions.

#### **NTR 450**

| Power supply | Engine | Model      | Displacement        | Power  | Starting     | Code       |
|--------------|--------|------------|---------------------|--------|--------------|------------|
| ₹ gasoline   | HONDA  | GX 160 OHV | 163 cm <sup>3</sup> | 4.8 HP | recoil start | 68729115E5 |





High sides kit Code 68722003



Front shovel 85 cm Code 69209071



#### Gearbox/ Speed (km/h):

#### 4-speed (3 forward + 1 reverse)

Speed (km/h)





| L1 | 1670     |
|----|----------|
| L2 | 925-1060 |
| H1 | 1020     |
| H2 | 900      |
| НЗ | 590      |
| H4 | 240