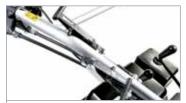

Handlebar-mounted PTO control.

Handlebars with vertical and horizontal adjustment and 180° reversible, with vibration-damping device to assure more comfortable handling.

Integral QuickFit coupling that allows the operator to change the tools without using tools.

QuickFit coupling that allows the operator to change the tools without using tools.