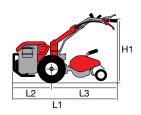

### **Dimensions (mm)**

| L1 | 1650 |
|----|------|
| L2 | 540  |
| L3 | 1110 |
| H1 | 960  |
| W1 | 430  |
| W2 | 500  |

| Transmission             | with oil-bath gearbox            |  |
|--------------------------|----------------------------------|--|
| Clutch                   | direct engagement                |  |
| Handlebars               | with vertical adjustment         |  |
| Reverse gear             | no                               |  |
| Differential             | no                               |  |
| Brakes                   | no                               |  |
| Power take-off           | synchronised with forward travel |  |
| Accessories installation | no                               |  |
| Towing hitch             | no                               |  |
| Cowling                  | no                               |  |
| Weight                   | 75 kg (complete machine)         |  |

### **Dimensions (mm)**

| L1 | 1440     |
|----|----------|
| L2 | 470      |
| L3 | 970      |
| H1 | 230-1050 |
| W1 | 380      |
| W2 | 350-600  |
|    |          |

### **Dimensions (mm)**

| L1 | 1465     |
|----|----------|
| L2 | 600      |
| L3 | 865      |
| H1 | 345-1150 |
| W1 | 380      |
| W2 | 900-1117 |
|    |          |

| Transmission             | with oil-bath gearbox                                                                      |
|--------------------------|--------------------------------------------------------------------------------------------|
| Clutch                   | dry multidisc                                                                              |
| Handlebars               | with vertical and horizontal adjustment and 180° reversible, with vibration-damping device |
| Reverse gear             | no                                                                                         |
| Differential             | no                                                                                         |
| Brakes                   | no                                                                                         |
| Power take-off           | independent 1004 rpm                                                                       |
| Accessories installation | Integral QuickFit supplied as standard                                                     |
| Towing hitch             | optional                                                                                   |
| Cowling                  | no                                                                                         |
| Weight                   | 75 kg (with diesel engine, rotor and wheels)                                               |

### **Dimensions (mm)**

| L1 | 1740     |
|----|----------|
| L2 | 550      |
| L3 | 1190     |
| H1 | 1250-300 |
| W1 | 370      |
| W2 | 600-400  |
|    |          |

### **Dimensions (mm)**

| L1 | 1670     |
|----|----------|
| L2 | 900      |
| L3 | 770      |
| H1 | 1250-300 |
| W1 | 370      |
| W2 | 1270-950 |
|    |          |

| Transmission             | with oil-bath gearbox                                                                      |
|--------------------------|--------------------------------------------------------------------------------------------|
| Clutch                   | dry multidisc                                                                              |
| Handlebars               | with vertical and horizontal adjustment and 180° reversible, with vibration-damping device |
| Reverse gear             | yes, with handlebar lever                                                                  |
| Differential             | no                                                                                         |
| Brakes                   | no (yes, only in diesel engine version)                                                    |
| Power take-off           | independent 973 rpm                                                                        |
| Accessories installation | QuickFit (optional)                                                                        |
| Towing hitch             | optional                                                                                   |
| Cowling                  | no                                                                                         |
| Weight                   | 116 kg (with engine, rotor and wheels)                                                     |