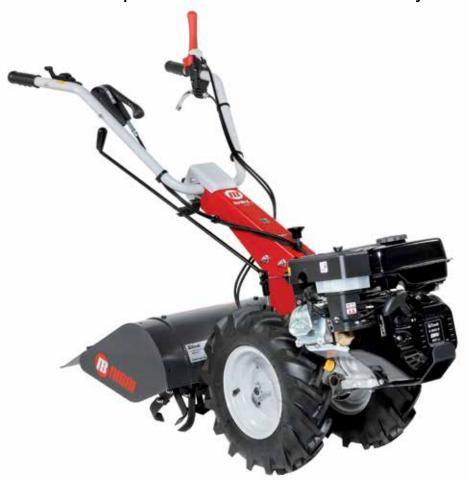

### **Professional rotary tiller**

118

NEW

Model designed to meet the needs of smallholders and groundcare professionals. The direct gear transmission on the crankshaft makes the tool resistant to the stresses generated when working on hard terrain.

Direct gear transmission on crankshaft.

Extreme versatility thanks to the 4-speed gearbox (3 forward + 1 reverse) that makes it possible to achieve the same tillage results irrespective of the hardness and consistency of the soil.

Oil-bath gear drive, extremely robust and with reduced maintenance requirements.

| Power supply | Engine        | Model        | Displacement        | Power  | Starting     | Code         |
|--------------|---------------|--------------|---------------------|--------|--------------|--------------|
| ₹ gasoline   | <b>≌</b> Emak | K 900 HR OHV | 252 cm <sup>3</sup> | 7.0 HP | recoil start | 68579001E5S2 |
| diesel       | <b>≌</b> Emak | K 7000 HDR   | 349 cm <sup>3</sup> | 6.3 HP | recoil start | 68579002E5S2 |