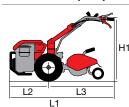

### **Dimensions (mm)**

| L1 | 1650 |
|----|------|
| L2 | 540  |
| L3 | 1110 |
| H1 | 960  |
| W1 | 430  |
| W2 | 500  |

| Transmission             | with oil-bath gearbox            |  |
|--------------------------|----------------------------------|--|
| Clutch                   | direct engagement                |  |
| Handlebars               | with vertical adjustment         |  |
| Reverse gear             | no                               |  |
| Differential             | no                               |  |
| Brakes                   | no                               |  |
| Power take-off           | synchronised with forward travel |  |
| Accessories installation | no                               |  |
| Towing hitch             | no                               |  |
| Cowling                  | no                               |  |
| Weight                   | 75 kg (complete machine)         |  |