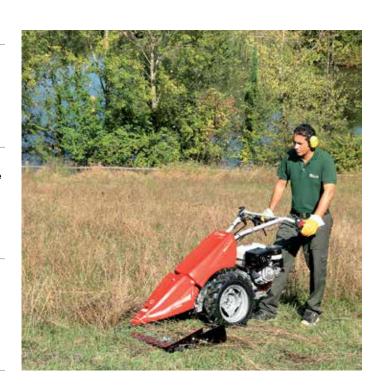

### Rotary tiller for intensive use

105 S

NEW

Ideal for demanding home gardeners to prepare the soil for sowing. This model features two forward speeds and one reverse, the perfect combination for the most difficult jobs.

Practical and ergonomic external gear selector. Integrated tool holder and depth adjustable jackleg.

Handlebars with vertical and horizontal adjustment by means of an easily accessible lever, allowing the operator to assume the correct posture for the maximum working comfort.

85 cm rotor (reducible to 60-35 cm), oversized knives and lateral protection discs.