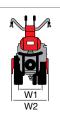

### **Dimensions (mm)**

|                  | L1 |  |
|------------------|----|--|
|                  | H1 |  |
| <del>「剛社</del> 」 | W1 |  |
|                  |    |  |

| Transmission    | worm gear drive in aluminium housing |
|-----------------|--------------------------------------|
| Clutch          | centrifugal                          |
| Handlebars      | reversible                           |
| Rotor           | 30 cm                                |
| Power take-off  | no                                   |
| Spur            | yes                                  |
| Towing hitch    | no                                   |
| Transport wheel | yes                                  |
| Weight          | 14 kg                                |

### Dimensions (mm)

| L1 | 1150        |
|----|-------------|
| H1 | 1000        |
| W1 | 460-320-220 |
|    |             |

| Transmission    | chain                             |
|-----------------|-----------------------------------|
| Clutch          | belt with tensioner               |
| Handlebars      | 3 vertical adjustment positions   |
| Rotor           | 46 cm, can be reduced to 32-22 cm |
| Power take-off  | no                                |
| Spur            | yes                               |
| Towing hitch    | no                                |
| Transport wheel | yes                               |
| Weight          | 27 kg                             |

### Dimensions (mm)

| L1 | 1500 (gasoline)<br>1700 (diesel) |
|----|----------------------------------|
| H1 | 1100                             |
| W1 | 1000-820-600                     |

### **Dimensions (mm)**

| L1 | 1650 |
|----|------|
| L2 | 540  |
| L3 | 1110 |
| H1 | 960  |
| W1 | 430  |
| W2 | 500  |

| Transmission             | with oil-bath gearbox            |  |
|--------------------------|----------------------------------|--|
| Clutch                   | direct engagement                |  |
| Handlebars               | with vertical adjustment         |  |
| Reverse gear             | no                               |  |
| Differential             | no                               |  |
| Brakes                   | no                               |  |
| Power take-off           | synchronised with forward travel |  |
| Accessories installation | no                               |  |
| Towing hitch             | no                               |  |
| Cowling                  | no                               |  |
| Weight                   | 75 kg (complete machine)         |  |

### **Dimensions (mm)**

| L1 | 1440     |
|----|----------|
| L2 | 470      |
| L3 | 970      |
| H1 | 230-1050 |
| W1 | 380      |
| W2 | 350-600  |
|    |          |

### **Dimensions (mm)**

| L1 | 1465     |
|----|----------|
| L2 | 600      |
| L3 | 865      |
| H1 | 345-1150 |
| W1 | 380      |
| W2 | 900-1117 |
|    |          |

| Transmission             | with oil-bath gearbox                                                                      |
|--------------------------|--------------------------------------------------------------------------------------------|
| Clutch                   | dry multidisc                                                                              |
| Handlebars               | with vertical and horizontal adjustment and 180° reversible, with vibration-damping device |
| Reverse gear             | no                                                                                         |
| Differential             | no                                                                                         |
| Brakes                   | no                                                                                         |
| Power take-off           | independent 1004 rpm                                                                       |
| Accessories installation | Integral QuickFit supplied as standard                                                     |
| Towing hitch             | optional                                                                                   |
| Cowling                  | no                                                                                         |
| Weight                   | 75 kg (with diesel engine, rotor and wheels)                                               |

### **Dimensions (mm)**

| L1 | 1740     |
|----|----------|
| L2 | 550      |
| L3 | 1190     |
| H1 | 1250-300 |
| W1 | 370      |
| W2 | 600-400  |
|    |          |

### **Dimensions (mm)**

| L1 | 1670     |
|----|----------|
| L2 | 900      |
| L3 | 770      |
| H1 | 1250-300 |
| W1 | 370      |
| W2 | 1270-950 |
|    |          |

| Transmission             | with oil-bath gearbox                                                                      |
|--------------------------|--------------------------------------------------------------------------------------------|
| Clutch                   | dry multidisc                                                                              |
| Handlebars               | with vertical and horizontal adjustment and 180° reversible, with vibration-damping device |
| Reverse gear             | yes, with handlebar lever                                                                  |
| Differential             | no                                                                                         |
| Brakes                   | no (yes, only in diesel engine version)                                                    |
| Power take-off           | independent 973 rpm                                                                        |
| Accessories installation | QuickFit (optional)                                                                        |
| Towing hitch             | optional                                                                                   |
| Cowling                  | no                                                                                         |
| Weight                   | 116 kg (with engine, rotor and wheels)                                                     |