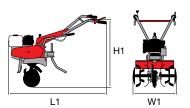

### **Dimensions (mm)**

|                  | L1 |  |
|------------------|----|--|
|                  | H1 |  |
| <del>「剛社</del> 」 | W1 |  |
|                  |    |  |

| Transmission    | worm gear drive in aluminium housing |
|-----------------|--------------------------------------|
| Clutch          | centrifugal                          |
| Handlebars      | reversible                           |
| Rotor           | 30 cm                                |
| Power take-off  | no                                   |
| Spur            | yes                                  |
| Towing hitch    | no                                   |
| Transport wheel | yes                                  |
| Weight          | 14 kg                                |

### Dimensions (mm)

| L1 | 1150        |
|----|-------------|
| H1 | 1000        |
| W1 | 460-320-220 |
|    |             |

| Transmission    | chain                             |
|-----------------|-----------------------------------|
| Clutch          | belt with tensioner               |
| Handlebars      | 3 vertical adjustment positions   |
| Rotor           | 46 cm, can be reduced to 32-22 cm |
| Power take-off  | no                                |
| Spur            | yes                               |
| Towing hitch    | no                                |
| Transport wheel | yes                               |
| Weight          | 27 kg                             |

# Dimensions (mm)

### Dimensions (mm)

| L1 | 1500 (gasoline)<br>1700 (diesel) |
|----|----------------------------------|
| H1 | 1100                             |
| W1 | 1000-820-600                     |