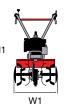

### **Dimensions (mm)**

|                  | L1 |  |
|------------------|----|--|
|                  | H1 |  |
| <del>「剛社</del> 」 | W1 |  |
|                  |    |  |

| Transmission    | worm gear drive in aluminium housing |
|-----------------|--------------------------------------|
| Clutch          | centrifugal                          |
| Handlebars      | reversible                           |
| Rotor           | 30 cm                                |
| Power take-off  | no                                   |
| Spur            | yes                                  |
| Towing hitch    | no                                   |
| Transport wheel | yes                                  |
| Weight          | 14 kg                                |

### Dimensions (mm)

| L1 | 1150        |
|----|-------------|
| H1 | 1000        |
| W1 | 460-320-220 |
|    |             |

| Transmission    | chain                             |
|-----------------|-----------------------------------|
| Clutch          | belt with tensioner               |
| Handlebars      | 3 vertical adjustment positions   |
| Rotor           | 46 cm, can be reduced to 32-22 cm |
| Power take-off  | no                                |
| Spur            | yes                               |
| Towing hitch    | no                                |
| Transport wheel | yes                               |
| Weight          | 27 kg                             |