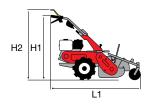

### **Dimensions (mm)**

|                  | L1 |  |
|------------------|----|--|
|                  | H1 |  |
| <del>「剛社</del> 」 | W1 |  |
|                  |    |  |

| Transmission    | worm gear drive in aluminium housing |
|-----------------|--------------------------------------|
| Clutch          | centrifugal                          |
| Handlebars      | reversible                           |
| Rotor           | 30 cm                                |
| Power take-off  | no                                   |
| Spur            | yes                                  |
| Towing hitch    | no                                   |
| Transport wheel | yes                                  |
| Weight          | 14 kg                                |

### Dimensions (mm)

| L1 | 1150        |
|----|-------------|
| H1 | 1000        |
| W1 | 460-320-220 |
|    |             |

| Transmission    | chain                             |
|-----------------|-----------------------------------|
| Clutch          | belt with tensioner               |
| Handlebars      | 3 vertical adjustment positions   |
| Rotor           | 46 cm, can be reduced to 32-22 cm |
| Power take-off  | no                                |
| Spur            | yes                               |
| Towing hitch    | no                                |
| Transport wheel | yes                               |
| Weight          | 27 kg                             |