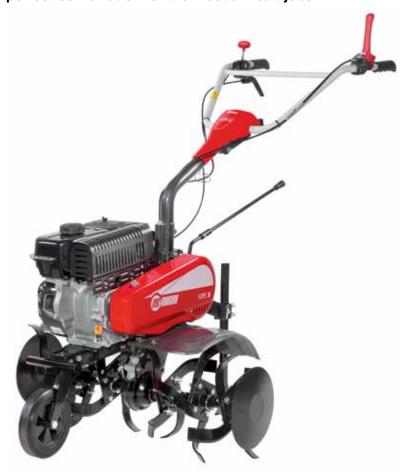

### Rotary tiller for intensive use

105 S

NEW

Ideal for demanding home gardeners to prepare the soil for sowing. This model features two forward speeds and one reverse, the perfect combination for the most difficult jobs.

Practical and ergonomic external gear selector. Integrated tool holder and depth adjustable jackleg.

Handlebars with vertical and horizontal adjustment by means of an easily accessible lever, allowing the operator to assume the correct posture for the maximum working comfort.

85 cm rotor (reducible to 60-35 cm), oversized knives and lateral protection discs.

### ■ 105 S

| Power supply | Engine        | Model        | Displacement        | Power  | Starting     | Code       |
|--------------|---------------|--------------|---------------------|--------|--------------|------------|
| ₹ gasoline   | <b>≌</b> Emak | K 800 HC OHV | 182 cm <sup>3</sup> | 5.7 HP | recoil start | 68589011E5 |