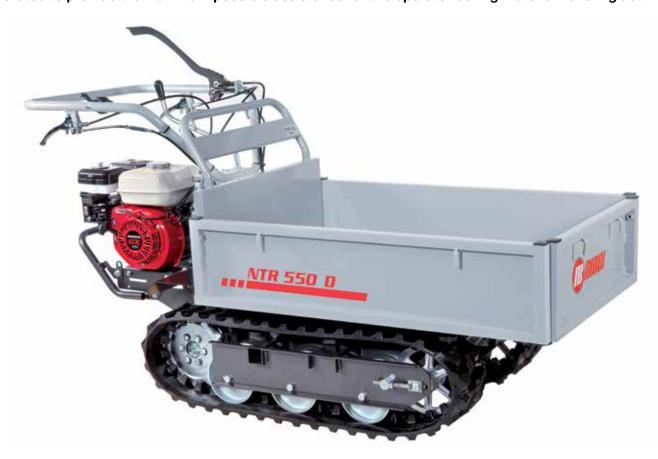

|  |
| Minimum steering radius | 70 cm                                                                 |  |
| Crawler contact surface | 60 cm length - 18 cm width                                            |  |
| Power take-off          | yes, independent 2100 rpm                                             |  |
| Weight                  | 200 kg                                                                |  |

### **Professional transporter**

## NTR 550 D



Professional model offering a combination of high power, easy handling and high load capacity. The transporter is ideal for applications in the agricultural and building sectors. Tipping is hydraulically operated to provide the maximum possible assistance for the operator during material handling activities.





Lever-operated hydraulic tipping control valve.



Steering with independently controlled releases and brakes.



Protected, expandable brakes for working in extreme conditions.

#### NTR 550 D

| Power supply | Engine | Model      | Displacement        | Power  | Starting     | Code       |
|--------------|--------|------------|---------------------|--------|--------------|------------|
| ₹ gasoline   | HONDA  | GX 160 OHV | 163 cm <sup>3</sup> | 4.8 HP | recoil start | 68729129E5 |





High sides kit Code 68722004



Front shovel 85 cm Code 69209071



#### Gearbox/ Speed (km/h):

#### 6-speed (4 forward + 2 reverse)

Speed (km/h)





| L1 | 1745      |
|----|-----------|
| L2 | 1000-1180 |
| H1 | 1020      |
| H2 | 900       |
| НЗ | 590       |
| H4 | 240       |
| H5 | 339