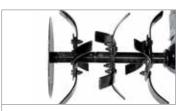

85 cm rotor (reducible to 60-35 cm), oversized knives and lateral protection discs.

### ■ 105 S

| Power supply | Engine        | Model        | Displacement        | Power  | Starting     | Code       |
|--------------|---------------|--------------|---------------------|--------|--------------|------------|
| ₹ gasoline   | <b>≌</b> Emak | K 800 HC OHV | 182 cm <sup>3</sup> | 5.7 HP | recoil start | 68589011E5 |