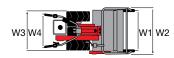

### Dimensions (mm)

| L1 | 1150        |
|----|-------------|
| H1 | 1000        |
| W1 | 460-320-220 |
|    |             |

| Transmission    | chain                             |
|-----------------|-----------------------------------|
| Clutch          | belt with tensioner               |
| Handlebars      | 3 vertical adjustment positions   |
| Rotor           | 46 cm, can be reduced to 32-22 cm |
| Power take-off  | no                                |
| Spur            | yes                               |
| Towing hitch    | no                                |
| Transport wheel | yes                               |
| Weight          | 27 kg                             |

### **Dimensions (mm)**

| L1 | 1650 |
|----|------|
| L2 | 540  |
| L3 | 1110 |
| H1 | 960  |
| W1 | 430  |
| W2 | 500  |

| Transmission             | with oil-bath gearbox            |  |
|--------------------------|----------------------------------|--|
| Clutch                   | direct engagement                |  |
| Handlebars               | with vertical adjustment         |  |
| Reverse gear             | no                               |  |
| Differential             | no                               |  |
| Brakes                   | no                               |  |
| Power take-off           | synchronised with forward travel |  |
| Accessories installation | no                               |  |
| Towing hitch             | no                               |  |
| Cowling                  | no                               |  |
| Weight                   | 75 kg (complete machine)         |  |

### **Dimensions (mm)**

| L1 | 1440     |
|----|----------|
| L2 | 470      |
| L3 | 970      |
| H1 | 230-1050 |
| W1 | 380      |
| W2 | 350-600  |
|    |          |

### **Dimensions (mm)**

| L1 | 1465     |
|----|----------|
| L2 | 600      |
| L3 | 865      |
| H1 | 345-1150 |
| W1 | 380      |
| W2 | 900-1117 |
|    |          |

| Transmission             | with oil-bath gearbox                                                                      |
|--------------------------|--------------------------------------------------------------------------------------------|
| Clutch                   | dry multidisc                                                                              |
| Handlebars               | with vertical and horizontal adjustment and 180° reversible, with vibration-damping device |
| Reverse gear             | no                                                                                         |
| Differential             | no                                                                                         |
| Brakes                   | no                                                                                         |
| Power take-off           | independent 1004 rpm                                                                       |
| Accessories installation | Integral QuickFit supplied as standard                                                     |
| Towing hitch             | optional                                                                                   |
| Cowling                  | no                                                                                         |
| Weight                   | 75 kg (with diesel engine, rotor and wheels)                                               |

### **Dimensions (mm)**

| L1 | 1740     |
|----|----------|
| L2 | 550      |
| L3 | 1190     |
| H1 | 1250-300 |
| W1 | 370      |
| W2 | 600-400  |
|    |          |

### **Dimensions (mm)**

| L1 | 1670     |
|----|----------|
| L2 | 900      |
| L3 | 770      |
| H1 | 1250-300 |
| W1 | 370      |
| W2 | 1270-950 |
|    |          |

| Transmission             | with oil-bath gearbox                                                                      |
|--------------------------|--------------------------------------------------------------------------------------------|
| Clutch                   | dry multidisc                                                                              |
| Handlebars               | with vertical and horizontal adjustment and 180° reversible, with vibration-damping device |
| Reverse gear             | yes, with handlebar lever                                                                  |
| Differential             | no                                                                                         |
| Brakes                   | no (yes, only in diesel engine version)                                                    |
| Power take-off           | independent 973 rpm                                                                        |
| Accessories installation | QuickFit (optional)                                                                        |
| Towing hitch             | optional                                                                                   |
| Cowling                  | no                                                                                         |
| Weight                   | 116 kg (with engine, rotor and wheels)                                                     |