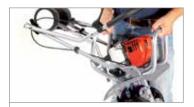

### 010

Ideal for small plots requiring periodic maintenance and a variety of jobs such as preparing soil for seeding grass, digging furrows for planting, and other operations such as turf scarification and path tidying.

Folding handlebars for easy storage and transport (e.g. in the boot of a car).

Spur gear and worm gear drive protected by robust aluminium housing for maximum resistance to impact (stones, low walls, fences) and operating stresses.

The front engine guard enables the machine to be rested upright in the garage or tool shed, saving considerable space.

| Power supply | Engine | Model     | Displacement       | Power  | Starting     | Code       |
|--------------|--------|-----------|--------------------|--------|--------------|------------|
| ₹ gasoline   | HONDA  | GX 25 OHV | 25 cm <sup>3</sup> | 0.8 HP | recoil start | 68609130E5 |