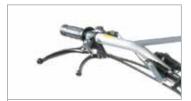

### **BRIK 1 S**

Designed for demanding home gardeners tending an allotment or vegetable plot, this two wheel tractor is extremely functional and offers the optimal combination of ease of use and safety.

Handlebar-mounted PTO control.

Handlebars with vertical and horizontal adjustment and 180° reversible, with vibration-damping device to assure more comfortable handling.

Integral QuickFit coupling that allows the operator to change the tools without using tools.

### BRIK 1 S

| Power supply      | Engine           | Model       | Displacement        | Power  | Starting     | Code       |
|-------------------|------------------|-------------|---------------------|--------|--------------|------------|
| <b>₹</b> gasoline | POWERED by HONDA | GX 160 OHV  | 163 cm <sup>3</sup> | 4.8 HP | recoil start | 68319103E5 |
| ₹gasoline         | <b>≌</b> Emak    | K 800 H OHV | 182 cm <sup>3</sup> | 5.7 HP | recoil start | 68319105E5 |