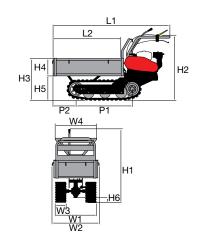

### **Dimensions (mm)**

|                  | L1 |  |
|------------------|----|--|
|                  | H1 |  |
| <del>「剛社</del> 」 | W1 |  |
|                  |    |  |

| Transmission    | worm gear drive in aluminium housing |
|-----------------|--------------------------------------|
| Clutch          | centrifugal                          |
| Handlebars      | reversible                           |
| Rotor           | 30 cm                                |
| Power take-off  | no                                   |
| Spur            | yes                                  |
| Towing hitch    | no                                   |
| Transport wheel | yes                                  |
| Weight          | 14 kg                                |