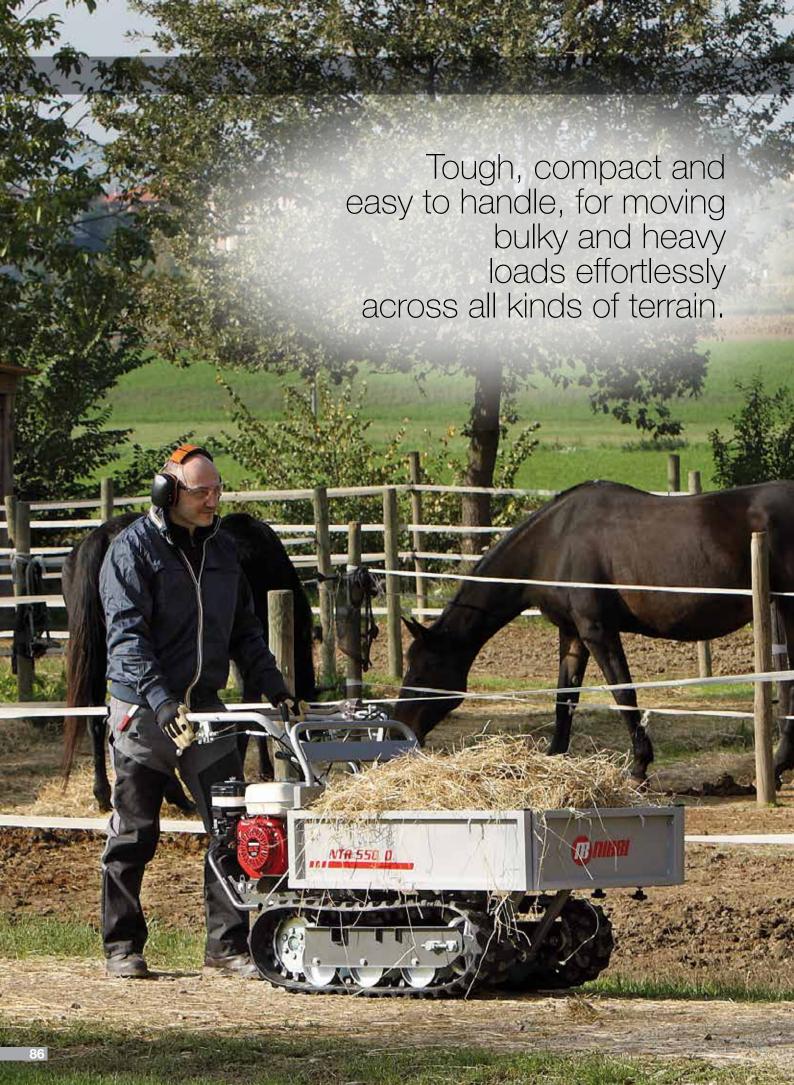

|          |     |                 |  |
|                        | Flail mower <b>W</b> 65 cm 24 "Y" shaped knives Integral safety brake Adjustable flange Adjustable support roller PTO right-hand rotation Quickfit coupling | L0091000 |     |                 |  |
| Mover                  |                                                                                                                                                             |          |     |                 |  |
|                        | Mower W 75 cm Single blade Integral safety brake Adjustable and removable swivel wheels Adjustable lateral skids PTO right-hand rotation Quickfit coupling  | 69209007 |     |                 |  |









# Transporters

# **HOME**



## **NTR 340**







## **INTENSIVE**



**NTR 450** 







## **PROFESSIONAL**



## NTR 550







## NTR 550 D







## NTR 1750 D









#### **TECHNICAL DATA**













## Transporter for home use

## **NTR 340**



Designed for demanding home users needing to transport all types of material, such as firewood, fruit crates, and other bulky items, this machine is practical and easy to handle on all types of terrain.





Handlebar-mounted gear selection lever



Speed selection control lever.



Manual dump with automatic locking system.

#### **NTR 340**

| Power supply      | Engine           | Model        | Displacement        | Power  | Starting     | Code       |
|-------------------|------------------|--------------|--------------------