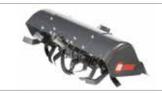

### BRIK 5 S

Designed for small and medium-size plots, this machine very effectively combines professional level reliability and performance with extreme ease of handling, making it ideal for demanding home users and smallholders. The full range of accessories, including rotors, cutterbars, brushes and snowthrowers, are designed to meet the requirements of users seeking a multifunction machine that's both practical and safe.

Handlebars with vertical and horizontal adjustment and 180° reversible, with vibration-damping device to assure more comfortable handling.

The EHS system ensures ease of use, reduced effort and the maximum simplification for users.

Practical forward/reverse shuttle enables the operator to change quickly into reverse gear from any speed, making the machine easy to handle even with the rotor or other accessories mounted.