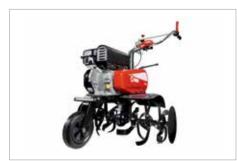

### Rotary tiller for home use

055

NEW

Ideal for home gardeners who need to prepare vegetable patches and flower beds for seeding, this model offers an excellent combination of manageability and user-friendliness.

Rear wheel for easy transportation of the machine.

Speed regulator with integrated on-off system and control lever located within easy reach.

46 cm rotor with three elements per side, can be reduced to 32-22 cm.

| Power supply | Engine        | Model       | Displacement       | Power  | Starting     | Code       |
|--------------|---------------|-------------|--------------------|--------|--------------|------------|
| ₹ gasoline   | <b>≌</b> Emak | K 300 H OHV | 80 cm <sup>3</sup> | 2.4 HP | recoil start | 68569002E5 |