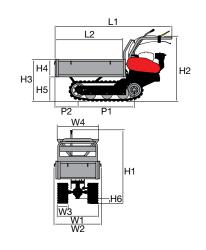

### **Dimensions (mm)**

|                  | L1 |  |
|------------------|----|--|
|                  | H1 |  |
| <del>「剛社</del> 」 | W1 |  |
|                  |    |  |

| Transmission    | worm gear drive in aluminium housing |
|-----------------|--------------------------------------|
| Clutch          | centrifugal                          |
| Handlebars      | reversible                           |
| Rotor           | 30 cm                                |
| Power take-off  | no                                   |
| Spur            | yes                                  |
| Towing hitch    | no                                   |
| Transport wheel | yes                                  |
| Weight          | 14 kg                                |