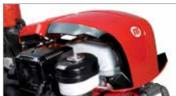

### 010

Ideal for small plots requiring periodic maintenance and a variety of jobs such as preparing soil for seeding grass, digging furrows for planting, and other operations such as turf scarification and path tidying.

Folding handlebars for easy storage and transport (e.g. in the boot of a car).

Spur gear and worm gear drive protected by robust aluminium housing for maximum resistance to impact (stones, low walls, fences) and operating stresses.

The front engine guard enables the machine to be rested upright in the garage or tool shed, saving considerable space.

| Power supply | Engine | Model     | Displacement       | Power  | Starting     | Code       |
|--------------|--------|-----------|--------------------|--------|--------------|------------|
| ₹ gasoline   | HONDA  | GX 25 OHV | 25 cm <sup>3</sup> | 0.8 HP | recoil start | 68609130E5 |