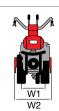

### **Dimensions (mm)**

|                  | L1 |  |
|------------------|----|--|
|                  | H1 |  |
| <del>「剛社</del> 」 | W1 |  |
|                  |    |  |

| Transmission    | worm gear drive in aluminium housing |
|-----------------|--------------------------------------|
| Clutch          | centrifugal                          |
| Handlebars      | reversible                           |
| Rotor           | 30 cm                                |
| Power take-off  | no                                   |
| Spur            | yes                                  |
| Towing hitch    | no                                   |
| Transport wheel | yes                                  |
| Weight          | 14 kg                                |

### Dimensions (mm)

| L1 | 1150        |
|----|-------------|
| H1 | 1000        |
| W1 | 460-320-220 |
|    |             |

| Transmission    | chain                             |
|-----------------|-----------------------------------|
| Clutch          | belt with tensioner               |
| Handlebars      | 3 vertical adjustment positions   |
| Rotor           | 46 cm, can be reduced to 32-22 cm |
| Power take-off  | no                                |
| Spur            | yes                               |
| Towing hitch    | no                                |
| Transport wheel | yes                               |
| Weight          | 27 kg                             |

### Dimensions (mm)

| L1 | 1500 (gasoline)<br>1700 (diesel) |
|----|----------------------------------|
| H1 | 1100                             |
| W1 | 1000-820-600                     |

### **Dimensions (mm)**

| L1 | 1650 |
|----|------|
| L2 | 540  |
| L3 | 1110 |
| H1 | 960  |
| W1 | 430  |
| W2 | 500  |

| Transmission             | with oil-bath gearbox            |  |
|--------------------------|----------------------------------|--|
| Clutch                   | direct engagement                |  |
| Handlebars               | with vertical adjustment         |  |
| Reverse gear             | no                               |  |
| Differential             | no                               |  |
| Brakes                   | no                               |  |
| Power take-off           | synchronised with forward travel |  |
| Accessories installation | no                               |  |
| Towing hitch             | no                               |  |
| Cowling                  | no                               |  |
| Weight                   | 75 kg (complete machine)         |  |

### **Dimensions (mm)**

| L1 | 1440     |
|----|----------|
| L2 | 470      |
| L3 | 970      |
| H1 | 230-1050 |
| W1 | 380      |
| W2 | 350-600  |
|    |          |

### **Dimensions (mm)**

| L1 | 1465     |
|----|----------|
| L2 | 600      |
| L3 | 865      |
| H1 | 345-1150 |
| W1 | 380      |
| W2 | 900-1117 |
|    |          |

| Transmission             | with oil-bath gearbox                                                                      |
|--------------------------|--------------------------------------------------------------------------------------------|
| Clutch                   | dry multidisc                                                                              |
| Handlebars               | with vertical and horizontal adjustment and 180° reversible, with vibration-damping device |
| Reverse gear             | no                                                                                         |
| Differential             | no                                                                                         |
| Brakes                   | no                                                                                         |
| Power take-off           | independent 1004 rpm                                                                       |
| Accessories installation | Integral QuickFit supplied as standard                                                     |
| Towing hitch             | optional                                                                                   |
| Cowling                  | no                                                                                         |
| Weight                   | 75 kg (with diesel engine, rotor and wheels)                                               |

### **Dimensions (mm)**

| L1 | 1740     |
|----|----------|
| L2 | 550      |
| L3 | 1190     |
| H1 | 1250-300 |
| W1 | 370      |
| W2 | 600-400  |
|    |          |

### **Dimensions (mm)**

| L1 | 1670     |
|----|----------|
| L2 | 900      |
| L3 | 770      |
| H1 | 1250-300 |
| W1 | 370      |
| W2 | 1270-950 |
|    |          |

| Transmission             | with oil-bath gearbox                                                                      |
|--------------------------|--------------------------------------------------------------------------------------------|
| Clutch                   | dry multidisc                                                                              |
| Handlebars               | with vertical and horizontal adjustment and 180° reversible, with vibration-damping device |
| Reverse gear             | yes, with handlebar lever                                                                  |
| Differential             | no                                                                                         |
| Brakes                   | no (yes, only in diesel engine version)                                                    |
| Power take-off           | independent 973 rpm                                                                        |
| Accessories installation | QuickFit (optional)                                                                        |
| Towing hitch             | optional                                                                                   |
| Cowling                  | no                                                                                         |
| Weight                   | 116 kg (with engine, rotor and wheels)                                                     |