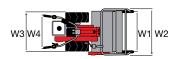

### **Dimensions (mm)**

| L1 | 1650 |
|----|------|
| L2 | 540  |
| L3 | 1110 |
| H1 | 960  |
| W1 | 430  |
| W2 | 500  |

| Transmission             | with oil-bath gearbox            |  |
|--------------------------|----------------------------------|--|
| Clutch                   | direct engagement                |  |
| Handlebars               | with vertical adjustment         |  |
| Reverse gear             | no                               |  |
| Differential             | no                               |  |
| Brakes                   | no                               |  |
| Power take-off           | synchronised with forward travel |  |
| Accessories installation | no                               |  |
| Towing hitch             | no                               |  |
| Cowling                  | no                               |  |
| Weight                   | 75 kg (complete machine)         |  |

### **Dimensions (mm)**

| L1 | 1440     |
|----|----------|
| L2 | 470      |
| L3 | 970      |
| H1 | 230-1050 |
| W1 | 380      |
| W2 | 350-600  |
|    |          |

### **Dimensions (mm)**

| L1 | 1465     |
|----|----------|
| L2 | 600      |
| L3 | 865      |
| H1 | 345-1150 |
| W1 | 380      |
| W2 | 900-1117 |
|    |          |

| Transmission             | with oil-bath gearbox                                                                      |
|--------------------------|--------------------------------------------------------------------------------------------|
| Clutch                   | dry multidisc                                                                              |
| Handlebars               | with vertical and horizontal adjustment and 180° reversible, with vibration-damping device |
| Reverse gear             | no                                                                                         |
| Differential             | no                                                                                         |
| Brakes                   | no                                                                                         |
| Power take-off           | independent 1004 rpm                                                                       |
| Accessories installation | Integral QuickFit supplied as standard                                                     |
| Towing hitch             | optional                                                                                   |
| Cowling                  | no                                                                                         |
| Weight                   | 75 kg (with diesel engine, rotor and wheels)                                               |