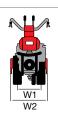

### **Dimensions (mm)**

| L1 | 1650 |
|----|------|
| L2 | 540  |
| L3 | 1110 |
| H1 | 960  |
| W1 | 430  |
| W2 | 500  |

| Transmission             | with oil-bath gearbox            |  |
|--------------------------|----------------------------------|--|
| Clutch                   | direct engagement                |  |
| Handlebars               | with vertical adjustment         |  |
| Reverse gear             | no                               |  |
| Differential             | no                               |  |
| Brakes                   | no                               |  |
| Power take-off           | synchronised with forward travel |  |
| Accessories installation | no                               |  |
| Towing hitch             | no                               |  |
| Cowling                  | no                               |  |
| Weight                   | 75 kg (complete machine)         |  |

### **Dimensions (mm)**

| L1 | 1440     |
|----|----------|
| L2 | 470      |
| L3 | 970      |
| H1 | 230-1050 |
| W1 | 380      |
| W2 | 350-600  |
|    |          |

### **Dimensions (mm)**

| L1 | 1740     |
|----|----------|
| L2 | 550      |
| L3 | 1190     |
| H1 | 1250-300 |
| W1 | 370      |
| W2 | 600-400  |
|    |          |