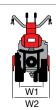

### **Dimensions (mm)**

| L1 | 1650 |
|----|------|
| L2 | 540  |
| L3 | 1110 |
| H1 | 960  |
| W1 | 430  |
| W2 | 500  |

| Transmission             | with oil-bath gearbox            |  |
|--------------------------|----------------------------------|--|
| Clutch                   | direct engagement                |  |
| Handlebars               | with vertical adjustment         |  |
| Reverse gear             | no                               |  |
| Differential             | no                               |  |
| Brakes                   | no                               |  |
| Power take-off           | synchronised with forward travel |  |
| Accessories installation | no                               |  |
| Towing hitch             | no                               |  |
| Cowling                  | no                               |  |
| Weight                   | 75 kg (complete machine)         |  |

### **Dimensions (mm)**

| L1 | 1740     |
|----|----------|
| L2 | 550      |
| L3 | 1190     |
| H1 | 1250-300 |
| W1 | 370      |
| W2 | 600-400  |
|    |          |

### **Dimensions (mm)**

| L1 | 1670     |
|----|----------|
| L2 | 900      |
| L3 | 770      |
| H1 | 1250-300 |
| W1 | 370      |
| W2 | 1270-950 |
|    |          |

| Transmission             | with oil-bath gearbox                                                                      |
|--------------------------|--------------------------------------------------------------------------------------------|
| Clutch                   | dry multidisc                                                                              |
| Handlebars               | with vertical and horizontal adjustment and 180° reversible, with vibration-damping device |
| Reverse gear             | yes, with handlebar lever                                                                  |
| Differential             | no                                                                                         |
| Brakes                   | no (yes, only in diesel engine version)                                                    |
| Power take-off           | independent 973 rpm                                                                        |
| Accessories installation | QuickFit (optional)                                                                        |
| Towing hitch             | optional                                                                                   |
| Cowling                  | no                                                                                         |
| Weight                   | 116 kg (with engine, rotor and wheels)                                                     |