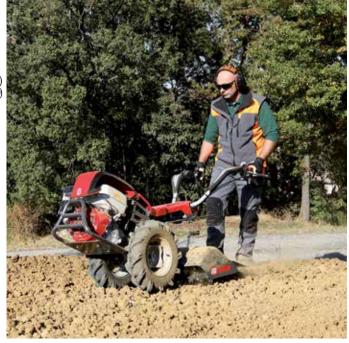

### Rotary tiller for home use

### 010

Ideal for small plots requiring periodic maintenance and a variety of jobs such as preparing soil for seeding grass, digging furrows for planting, and other operations such as turf scarification and path tidying.

Folding handlebars for easy storage and transport (e.g. in the boot of a car).

Spur gear and worm gear drive protected by robust aluminium housing for maximum resistance to impact (stones, low walls, fences) and operating stresses.

The front engine guard enables the machine to be rested upright in the garage or tool shed, saving considerable space.

| Power supply | Engine | Model     | Displacement       | Power  | Starting     | Code       |
|--------------|--------|-----------|--------------------|--------|--------------|------------|
| ₹ gasoline   | HONDA  | GX 25 OHV | 25 cm <sup>3</sup> | 0.8 HP | recoil start | 68609130E5 |