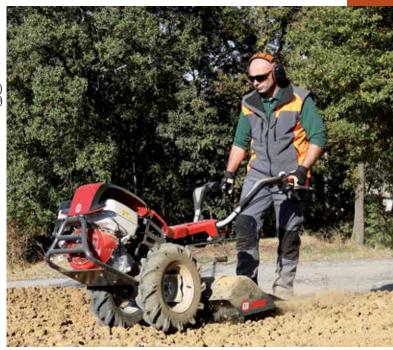

Specialist machines for soil preparation. Powerful and sturdy over large areas, practical and reliable even in private gardens and allotments: a wide range to suit all needs.

# **Rotary tillers**