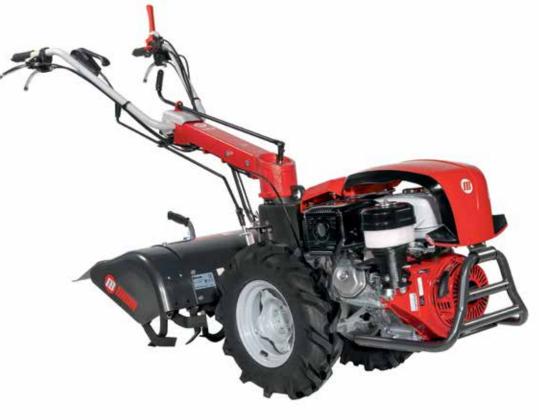

## \_\_\_\_ 115

Extremely reliable, compact and easy to handle. Designed to meet the needs of smallholders and groundcare professionals. The direct gear transmission and cone clutch make the machine extremely resistant to the stresses generated during work operations while maximising operator comfort.

Direct transmission with gears on the crankshaft for the maximum stress resistance.

Versatile, thanks to the 3-speed gearbox (2 forward + 1 reverse) that makes it possible to achieve the same tillage results irrespective of the hardness and consistency of the soil.

Extremely rugged oil-bath gearbox with very low maintenance requirements.

#### **115**

| Power supply | Engine        | Model       | Displacement        | Power  | Starting     | Code       |
|--------------|---------------|-------------|---------------------|--------|--------------|------------|
| ₹ gasoline   | HONDA         | GX 160 OHV  | 163 cm³             | 4.8 HP | recoil start | 68649026E5 |
| ₹ gasoline   | HONDA         | GX 200 OHV  | 196 cm³             | 5.8 HP | recoil start | 68649052E5 |
| ₹ gasoline   | <b>≌</b> Emak | K 800 H OHV | 182 cm³             | 5.7 HP | recoil start | 68649037E5 |
| diesel       | <b>≥</b> Emak | K 7000 HD   | 349 cm <sup>3</sup> | 6.7 HP | recoil start | 68649050E5 |