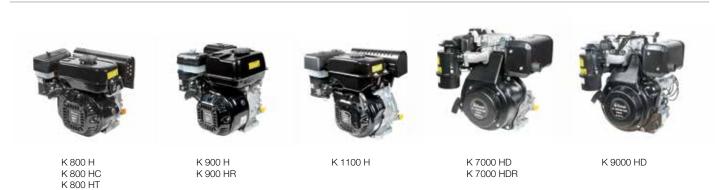

# **Symbols**

EHS (Ergonomic Handling System)
System adopted for the controls of several power tools, to ensure easy use, reduced fatigue, and the utmost simplification for users.

Diesel
Diesel fuel type engine.