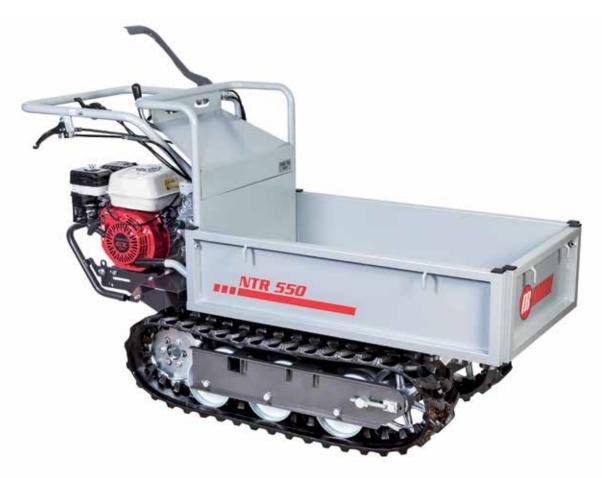

|
| Steering                | with independent control releases and brakes                          |
| Minimum steering radius | 70 cm                                                                 |
| Crawler contact surface | 60 cm length - 18 cm width                                            |
| Power take-off          | yes, independent 2100 rpm                                             |
| Weight                  | 180 kg                                                                |



# **Professional transporter**

### **NTR 550**



This is a powerful professional machine, rugged and compact, and ideal for use on all types of terrain. With high load capacity, this machine stands out for its versatility and the safety devices installed.





Independent PTO at 2100 rpm.



Steering with independently controlled releases and brakes.



Telescoping loading platform for transporting even the most bulky loads.

### NTR 550

| Power supply | Engine | Model      | Displacement        | Power  | Starting     | Code       |
|--------------|--------|------------|---------------------|--------|--------------|------------|
| ₹ gasoline   | HONDA. | GX 160 OHV | 163 cm <sup>3</sup> | 4.8 HP | recoil start | 68729119E5 |



### Focus on accessories



High sides kit Code 68722004



Front shovel 85 cm Code 69209071



### Gearbox/ Speed (km/h):

### 6-speed (4 forward + 2 reverse)

Speed (km/h)



### **Dimensions (mm)**



| L1 1745<br>L2 1000-1180<br>H1 1020<br>H2 900<br>H3 590<br>H4 240<br>H5 339<br>H6 70<br>W1 620<br>W2 733 |
|----