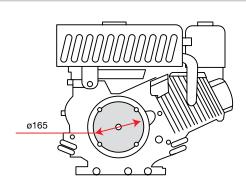

|
| Oil capacity  | 0.6 L                      |
| Dimension     | 263.5 × 375 × 336 mm       |
| Net weight    | 16 kg                      |





### K 900 H - HR











#### **Dimensions**











| Net power     | 7.0 HP - 5.2 kW / 3600 rpm |  |  |
|---------------|----------------------------|--|--|
| Net torque    | 15.6 N.m / 2600 rpm        |  |  |
| Bore × Stroke | 75 mm × 57 mm              |  |  |
| Displacement  | 252 cc                     |  |  |
| Starting      | Recoil start               |  |  |
| Fuel capacity | 4.0 L                      |  |  |
| Oil capacity  | 0.7 L                      |  |  |
| Dimension     | 363 × 285 × 370 mm         |  |  |
| Net weight    | 16.5 kg                    |  |  |





### K 1100 H













### **Dimensions**







### Engine p/n 3075262





| Net power     | 8.4 HP - 6.2 kW / 3600 rpm |  |  |
|---------------|----------------------------|--|--|
| Net torque    | 18.5 N.m / 2500 rpm        |  |  |
| Bore × Stroke | 80 mm × 60 mm              |  |  |
| Displacement  | 302 cc                     |  |  |
| Starting      | Recoil start               |  |  |
| Fuel capacity | 4.6 L                      |  |  |
| Oil capacity  | 0.9 L                      |  |  |
| Dimension     | 290.5 × 430 × 415 mm       |  |  |
| Net weight    | 26.5 kg                    |  |  |





### K 7000 HD - HDR





# electric version

**Dimensions** 













| Net power     | 6.7 HP - 4.9 kW / 3600 rpm            |  |  |
|---------------|---------------------------------------|--|--|
| Net torque    | 15.5 N.m / 2400