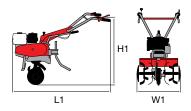

#### 1-speed (1 forward)

Rotor speed with engine at 3400 rpm

159 1

| L1 | 1150        |
|----|-------------|
| H1 | 1000        |
| W1 | 460-320-220 |

| Transmission    | chain                             |
|-----------------|-----------------------------------|
| Clutch          | belt with tensioner               |
| Handlebars      | 3 vertical adjustment positions   |
| Rotor           | 46 cm, can be reduced to 32-22 cm |
| Power take-off  | no                                |
| Spur            | yes                               |
| Towing hitch    | no                                |
| Transport wheel | yes                               |
| Weight          | 27 kg                             |

#### 2-speed (1 forward + 1 reverse)

Rotor speed with engine at 3400 rpm

159 1 1R 66

| L1 | 1400    |
|----|---------|
| H1 | 800     |
| W1 | 820-550 |

| Transmission    | chain                                                            |
|-----------------|------------------------------------------------------------------|
| Clutch          | belt with tensioner                                              |
| Handlebars      | with vertical and horizontal adjustment                          |
| Rotor           | 82 cm, can be reduced to 55-35 cm, with lateral protection discs |
| Power take-off  | no                                                               |
| Spur            | yes                                                              |
| Towing hitch    | yes                                                              |
| Transport wheel | yes                                                              |
| Weight          | 57 kg                                                            |

#### 3-speed (2 forward + 1 reverse)

Rotor speed with engine at 3400 rpm

| L1 | 1630        |
|----|-------------|
| H1 | 1050        |
| W1 | 850-600-350 |

| Transmission    | with oil-bath gearbox and chain                          |
|-----------------|----------------------------------------------------------|
| Clutch          | belt with tensioner                                      |
| Handlebars      | with vertical and horizontal adjustment                  |
| Rotor           | 85 cm, reducible to 60-35 cm, with side protection discs |
| Power take-off  | no                                                       |
| Spur            | yes, depth adjustable                                    |
| Towing hitch    | yes, with integral tool holder                           |
| Transport wheel | yes                                                      |
| Weight          | 63 kg                                                    |

#### 3-speed (2 forward + 1 reverse)

Rotor speed with engine at 3600 rpm

| 11 | 1050    |
|----|---------|
| LI | 1350    |
| H1 | 800     |
| W1 | 870-600 |
|    |         |

| Transmission    | oil-bath gearbox                                      |
|-----------------|-------------------------------------------------------|
| Clutch          | oil-immersed bevel type                               |
| Handlebars      | with vertical and horizontal adjustment               |
| Rotor           | 87 cm, reducible to 60 cm, with side protection discs |
| Power take-off  | yes, independent 2100 rpm                             |
| Spur            | yes                                                   |
| Towing hitch    | yes                                                   |
| Transport wheel | yes                                                   |
| Weight          | 80 kg with petrol engine – 90 kg with diesel engine   |

#### 4-speed (3 forward + 1 reverse)

Rotor speed with engine at 3600 rpm

| L1 | 1500 (gasoline)<br>1700 (diesel) |
|----|----------------------------------|
| H1 | 1100                             |
| W1 | 1000-820-600                     |
|    |                                  |

#### Gearbox/ Speed (km/h):

2-speed (1 forward + 1 reverse) with 4.00-8" wheels

Speed (km/h)

1.45 1 1R 2.64

| L1 | 1650 |
|----|------|
| L2 | 540  |
| L3 | 1110 |
| H1 | 960  |
| W1 | 430  |
| W2 | 500  |

#### **Dimensions (mm)**

| L1 | 1440     |
|----|----------|
| L2 | 470      |
| L3 | 970      |
| H1 | 230-1050 |
| W1 | 380      |
| W2 | 350-600  |
|    |          |

#### WITH CUTTERBAR MOWER

Gearbox/ Speed (km/h):

2-speed (1 forward + 1 reverse) with 4.00-8" wheels

Speed (km/h) 3.07 1 1R 1.18

| L1 | 1465     |
|----|----------|
| L2 | 600      |
| L3 | 865      |
| H1 | 345-1150 |
| W1 | 380      |
| W2 | 900-1117 |
|    |          |

#### **Dimensions (mm)**

| L1 | 1740     |
|----|----------|
| L2 | 550      |
| L3 | 1190     |
| H1 | 1250-300 |
| W1 | 370      |
| W2 | 600-400  |

#### WITH CUTTERBAR MOWER

Gearbox/ Speed (km/h):

4-speed (2 forward + 2 reverse) with 4.00-8" wheels

Speed (km/h)

| 1.11 1 | 1R 1.05 |
|--------|---------|
| 2.32 2 | 2R 2.20 |

| L1 | 1670     |
|----|----------|
| L2 | 900      |
| L3 | 770      |
| H1 | 1250-300 |
| W1 | 370      |
| W2 | 1270-950 |
|    |          |