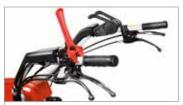

## \_\_\_\_ 115

Extremely reliable, compact and easy to handle. Designed to meet the needs of smallholders and groundcare professionals. The direct gear transmission and cone clutch make the machine extremely resistant to the stresses generated during work operations while maximising operator comfort.

Direct transmission with gears on the crankshaft for the maximum stress resistance.

Versatile, thanks to the 3-speed gearbox (2 forward + 1 reverse) that makes it possible to achieve the same tillage results irrespective of the hardness and consistency of the soil.

Extremely rugged oil-bath gearbox with very low maintenance requirements.