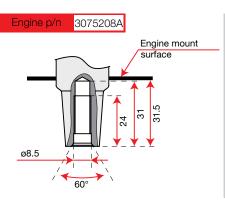

is a piston engine whose valves are located in the cylinder head above the combustion chamber. Perfect and stable performance also during heavy use.

#### Oil bath filter

Twin stage filter system in oil bath. It also retains the thinnest powder particles.

#### Automatic decompressor

Decompression is the process by which the air mixture present inside the cylinder is pushed out prior to the engine starting. This automatic system permits to reduce the effort during the starting steps.

#### KeyGo

Electric starter device: the engine starting is made through an electric motor connected to the cranckshaft and activated by a keyoperated switch.

#### Gasoline

Gasoline fuel type engine.

#### Diesel

Diesel fuel type engine.



### K 800 H - HC - HT













#### **Dimensions**













| Net power     | 5.7 HP - 4.1 kW / 3600 rpm |
|---------------|----------------------------|
| Net torque    | 10.8 N.m / 2500 rpm        |
| Bore × Stroke | 65 mm × 55 mm              |
| Displacement  | 182 cc                     |
| Starting      | Recoil start               |
| Fuel capacity | 3.0 L                      |
| Oil capacity  | 0.6 L                      |
| Dimension     | 263.5 × 375 × 336 mm       |
| Net weight    | 16 kg                      |





### K 900 H - HR











#### **Dimensions**











| Net power     | 7.0 HP - 5.2 kW / 3600 rpm |  |  |
|---------------|----------------------------|--|--|
| Net torque    | 15.6 N.m / 2600 rpm        |  |  |
| Bore × Stroke | 75 mm × 57 mm              |  |  |
| Displacement  | 252 cc                     |  |