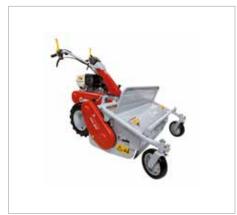

# **Rotary tillers**

## Rotary tiller for home use

055

Ideal for home gardeners who need to prepare vegetable patches and flower beds for seeding, this model offers an excellent combination of manageability and user-friendliness.

Rear wheel for easy transportation of the machine.

Speed regulator with integrated on-off system and control lever located within easy reach.

46 cm rotor with three elements per side, can be reduced to 32-22 cm.