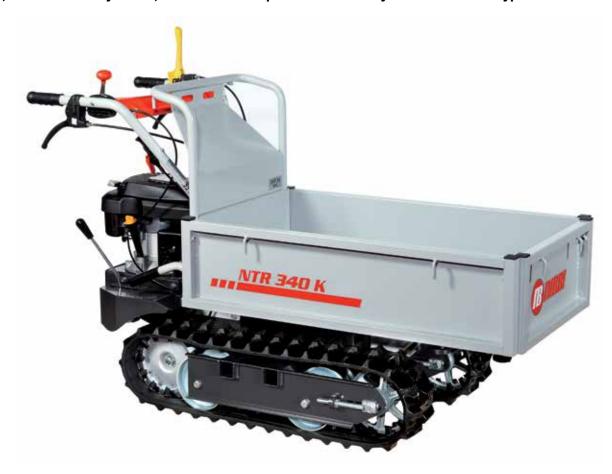

wer L 75 cm Single blade Integral safety brake Adjustable and removable swivel wheels Adjustable lateral skids PTO right-hand rotation Quickfit coupling                | 69209007 |                    |  |  |  |







Tough, compact and easy to handle, for moving bulky and heavy loads effortlessly across all kinds of terrain.





**NTR 340** 







#### **INTENSIVE**



**NTR 450** 







#### **PROFESSIONAL**



**NTR 550** 







#### NTR 550 D







### NTR 1750 D









#### **TECHNICAL DATA**















# **Transporters**



### Transporter for home use

### **NTR 340**



Designed for demanding home users needing to transport all types of material, such as firewood, fruit crates, and other bulky items, this machine is practical and easy to handle on all types of terrain.





Handlebar-mounted gear selection lever



Speed selection control lever.



Manual dump with automatic locking system.

#### **NTR 340**

| Power supply | Engine           | Model        | Displacement        | Power  | Starting     | Code       |
|--------------|------------------|--------------|---------------------|--------|--------------|------------|
| ₹ gasoline   | PRIOR LIPTOR     | 750 DOV      | 161 cm³             | 3.8 HP | recoil start | 68719041   |
| ₹ gasoline   | POWERED by HONDA | GCVx 170 OHC | 166 cm <sup>3</sup> | 4.4 HP | recoil start | 68719049E5 |
| ₹ gasoline   | <b>≌</b> Emak    | K 655 OHV    | 166 cm <sup>3</sup> | 3.9 HP | recoil start | 68719045E5 |



#### Focus on accessories



High sides kit Code 68722010



Front shovel 85 cm Code 69209071



#### Gea