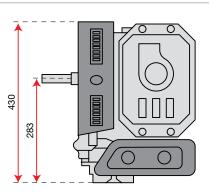

#### **118**

| Power supply      | Engine        | Model        | Displacement        | Power  | Starting     | Code          |
|-------------------|---------------|--------------|---------------------|--------|--------------|---------------|
| <b>K</b> gasoline | <b>≌</b> Emak | K 900 HR OHV | 252 cm <sup>3</sup> | 7.0 HP | recoil start | 68579001E5S2  |
| <b>€</b> diesel   | <b>≌</b> Emak | K 7000 HDR   | 349 cm <sup>3</sup> | 6.7 HP | recoil start | 68579002E5AS2 |

| Transmission    | with oil-bath gearbox                                     |
|-----------------|-----------------------------------------------------------|
| Clutch          | wet multi-disc                                            |
| Handlebars      | with vertical and horizontal adjustment                   |
| Rotor           | 100 cm, reducible to 80-60 cm, with side protection discs |
| Power take-off  | yes, 3600 rpm                                             |
| Spur            | yes, depth adjustable                                     |
| Towing hitch    | yes, with integral tool holder                            |
| Transport wheel | yes (diesel version with front stand)                     |
| Weight          | 96 kg with petrol engine – 131 kg with diesel engine      |