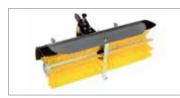

Rotor Ø 280, 50-(35) cm 12 spikes coupling for Quickfit (can be reduced to 35 cm with kit L0116300) Code 69219111

Rear-mounted furrowing tool Code L0050600

Brush L 80 - Ø 35 cm With horizontal and vertical adjustment Code L0070000