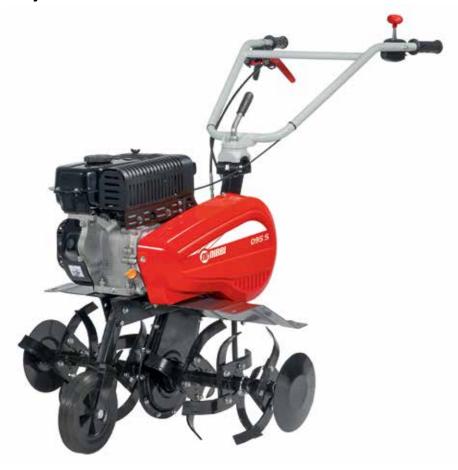

## **BRIK 5 S**

Designed for small and medium-size plots, this machine very effectively combines professional level reliability and performance with extreme ease of handling, making it ideal for demanding home users and smallholders. The full range of accessories, including rotors, cutterbars, brushes and snowthrowers, are designed to meet the requirements of users seeking a multifunction machine that's both practical and safe.

Handlebars with vertical and horizontal adjustment and 180° reversible, with vibration-damping device to assure more comfortable handling.

The EHS system ensures ease of use, reduced effort and the maximum simplification for users.

Practical forward/reverse shuttle enables the operator to change quickly into reverse gear from any speed, making the machine easy to handle even with the rotor or other accessories mounted.