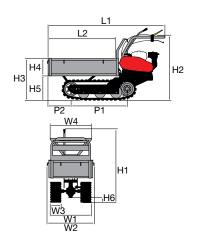

ed with a power take-off to drive accessories.





Belt clutch with automatic disengagement when the control lever is released.



Steering with independently controlled releases and brakes.



Protected, expandable brakes for working in extreme conditions.

#### **NTR 450**

| Power supply      | Engine | Model      | Displacement | Power  | Starting     | Code       |
|-------------------|--------|------------|--------------|--------|--------------|------------|
| <b>S</b> gasoline | HONDA  | GX 160 OHV | 163 cm³      | 4.8 HP | recoil start | 68729115E5 |



#### Focus on accessories



High sides kit Code 68722003



Front shovel 85 cm Code 69209071



### Gearbox/ Speed (km/h):

### 4-speed (3 forward + 1 reverse)

Speed (km/h)

1.88 1 1R 1.86 4.13 2 7.00 3

### **Dimensions (mm)**



| 1670     |
|----------|
| 925-1060 |
| 1020     |
| 900      |
| 590      |
| 240      |
| 339      |
| 70       |
| 620      |
| 643      |
| -        |
| 560-940  |
| 785      |
| 330      |
|          |

| Transmission            | with oil-bath gearbox                                                 |
|-------------------------|-----------------------------------------------------------------------|
| Clutch                  | belt, with automatic disengagement when the control lever is released |
| Brakes                  | with automatic engagement when clutch is released                     |
| Load capacity           | 450 kg                                                                |
| Loading surface         | telescoping