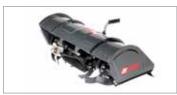

# **Rotary tillers**

## Rotary tiller for home use

055

Ideal for home gardeners who need to prepare vegetable patches and flower beds for seeding, this model offers an excellent combination of manageability and user-friendliness.

Rear wheel for easy transportation of the machine.

Speed regulator with integrated on-off system and control lever located within easy reach.

46 cm rotor with three elements per side, can be reduced to 32-22 cm.