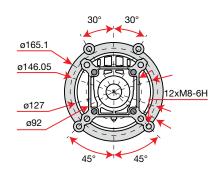

#### **115**

| Power supply | Engine        | Model       | Displacement        | Power  | Starting     | Code       |
|--------------|---------------|-------------|---------------------|--------|--------------|------------|
| ₹ gasoline   | HONDA         | GX 160 OHV  | 163 cm³             | 4.8 HP | recoil start | 68649026E5 |
| ₹ gasoline   | HONDA         | GX 200 OHV  | 196 cm³             | 5.8 HP | recoil start | 68649052E5 |
| ₹ gasoline   | <b>≌</b> Emak | K 800 H OHV | 182 cm³             | 5.7 HP | recoil start | 68649037E5 |
| diesel       | <b>≥</b> Emak | K 7000 HD   | 349 cm <sup>3</sup> | 6.7 HP | recoil start | 68649050E5 |

#### **118**

| Power supply      | Engine        | Model        | Displacement        | Power  | Starting     | Code          |
|-------------------|---------------|--------------|---------------------|--------|--------------|---------------|
| <b>K</b> gasoline | <b>≌</b> Emak | K 900 HR OHV | 252 cm <sup>3</sup> | 7.0 HP | recoil start | 68579001E5S2  |
| <b>€</b> diesel   | <b>≌</b> Emak | K 7000 HDR   | 349 cm <sup>3</sup> | 6.7 HP | recoil start | 68579002E5AS2 |