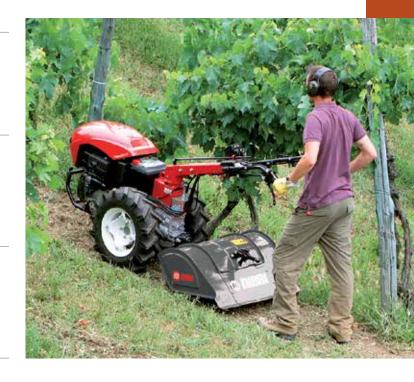

### Two wheel tractor for intensive use

## **BRIK 5 S**

Designed for small and medium-size plots, this machine very effectively combines professional level reliability and performance with extreme ease of handling, making it ideal for demanding home users and smallholders. The full range of accessories, including rotors, cutterbars, brushes and snowthrowers, are designed to meet the requirements of users seeking a multifunction machine that's both practical and safe.

Handlebars with vertical and horizontal adjustment and 180° reversible, with vibration-damping device to assure more comfortable handling.

The EHS system ensures ease of use, reduced effort and the maximum simplification for users.

Practical forward/reverse shuttle enables the operator to change quickly into reverse gear from any speed, making the machine easy to handle even with the rotor or other accessories mounted.