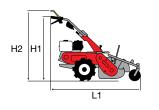

#### 1-speed (1 forward)

Rotor speed with engine at 3400 rpm

159 1

| L1 | 1150        |
|----|-------------|
| H1 | 1000        |
| W1 | 460-320-220 |

| Transmission    | chain                             |
|-----------------|-----------------------------------|
| Clutch          | belt with tensioner               |
| Handlebars      | 3 vertical adjustment positions   |
| Rotor           | 46 cm, can be reduced to 32-22 cm |
| Power take-off  | no                                |
| Spur            | yes                               |
| Towing hitch    | no                                |
| Transport wheel | yes                               |
| Weight          | 27 kg                             |

#### 2-speed (1 forward + 1 reverse)

Rotor speed with engine at 3400 rpm

159 1 1R 66

| L1 | 1400    |
|----|---------|
| H1 | 800     |
| W1 | 820-550 |

| Transmission    | chain                                                            |
|-----------------|------------------------------------------------------------------|
| Clutch          | belt with tensioner                                              |
| Handlebars      | with vertical and horizontal adjustment                          |
| Rotor           | 82 cm, can be reduced to 55-35 cm, with lateral protection discs |
| Power take-off  | no                                                               |
| Spur            | yes                                                              |
| Towing hitch    | yes                                                              |
| Transport wheel | yes                                                              |
| Weight          | 57 kg                                                            |

#### 3-speed (2 forward + 1 reverse)

Rotor speed with engine at 3400 rpm

| L1 | 1630        |
|----|-------------|
| H1 | 1050        |
| W1 | 850-600-350 |

| Transmission    | with oil-bath gearbox and chain                          |
|-----------------|----------------------------------------------------------|
| Clutch          | belt with tensioner                                      |
| Handlebars      | with vertical and horizontal adjustment                  |
| Rotor           | 85 cm, reducible to 60-35 cm, with side protection discs |
| Power take-off  | no                                                       |
| Spur            | yes, depth adjustable                                    |
| Towing hitch    | yes, with integral tool holder                           |
| Transport wheel | yes                                                      |
| Weight          | 63 kg                                                    |

#### 3-speed (2 forward + 1 reverse)

Rotor speed with engine at 3600 rpm

| 11 | 1050    |
|----|---------|
| LI | 1350    |
| H1 | 800     |
| W1 | 870-600 |
|    |         |

| Transmission    | oil-bath gearbox                                      |
|-----------------|-------------------------------------------------------|
| Clutch          | oil-immersed bevel type                               |
| Handlebars      | with vertical and horizontal adjustment               |
| Rotor           | 87 cm, reducible to 60 cm, with side protection discs |
| Power take-off  | yes, independent 2100 rpm                             |
| Spur            | yes                                                   |
| Towing hitch    | yes                                                   |
| Transport wheel | yes                                                   |
| Weight          | 80 kg with petrol engine – 90 kg with diesel engine   |

#### 4-speed (3 forward + 1 reverse)

Rotor speed with engine at 3600 rpm

| L1 | 1500 (gasoline)<br>1700 (diesel) |
|----|----------------------------------|
| H1 | 1100                             |
| W1 | 1000-820-600                     |
|    |                                  |