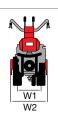

#### Gearbox/ Speed (km/h):

2-speed (1 forward + 1 reverse) with 4.00-8" wheels

Speed (km/h)

1.45 1 1R 2.64

| L1 | 1650 |
|----|------|
| L2 | 540  |
| L3 | 1110 |
| H1 | 960  |
| W1 | 430  |
| W2 | 500  |

#### **Dimensions (mm)**

| L1 | 1440     |
|----|----------|
| L2 | 470      |
| L3 | 970      |
| H1 | 230-1050 |
| W1 | 380      |
| W2 | 350-600  |
|    |          |

#### WITH CUTTERBAR MOWER

Gearbox/ Speed (km/h):

2-speed (1 forward + 1 reverse) with 4.00-8" wheels

Speed (km/h) 3.07 1 1R 1.18

| L1 | 1465     |
|----|----------|
| L2 | 600      |
| L3 | 865      |
| H1 | 345-1150 |
| W1 | 380      |
| W2 | 900-1117 |
|    |          |

#### **Dimensions (mm)**

| L1 | 1740     |
|----|----------|
| L2 | 550      |
| L3 | 1190     |
| H1 | 1250-300 |
| W1 | 370      |
| W2 | 600-400  |

#### WITH CUTTERBAR MOWER

Gearbox/ Speed (km/h):

4-speed (2 forward + 2 reverse) with 4.00-8" wheels

Speed (km/h)

| 1.11 1 | 1R 1.05 |
|--------|---------|
| 2.32 2 | 2R 2.20 |

| L1 | 1670     |
|----|----------|
| L2 | 900      |
| L3 | 770      |
| H1 | 1250-300 |
| W1 | 370      |
| W2 | 1270-950 |
|    |          |