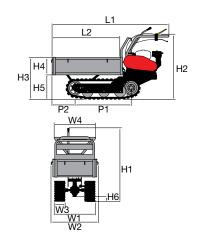

y operated to provide the maximum possible assistance for the operator during material handling activities.





Lever-operated hydraulic tipping control valve.



Steering with independently controlled releases and brakes.



Protected, expandable brakes for working in extreme conditions.

### NTR 550 D

| Power supply      | Engine | Model      | Displacement | Power  | Starting     | Code       |
|-------------------|--------|------------|--------------|--------|--------------|------------|
| <b>S</b> gasoline | HONDA. | GX 160 OHV | 163 cm³      | 4.8 HP | recoil start | 68729129E5 |



### Focus on accessories



High sides kit Code 68722004



Front shovel 85 cm Code 69209071



### Gearbox/ Speed (km/h):

### 6-speed (4 forward + 2 reverse)

Speed (km/h)



### **Dimensions (mm)**



| L1 | 1745      |
|----|-----------|
| L2 | 1000-1180 |
| H1 | 1020      |
| H2 | 900       |
| Н3 | 590       |
| H4 | 240       |
| H5 | 339       |
| H6 | 70        |
| W1 | 620       |
| W2 | 733       |
| W3 | -         |
| W4 | 650-1100  |
| P1 | 785       |
| P2 | 405       |
|    |           |

| Transmission            | with oil-bath gearbox                                                 |
|-------------------------|-----------------------------------------------------------------------|
| Clutch                  | belt, with automatic disengagement when the control lever is released |
| Brakes                  | with automatic engagement when clutch is released                     |
| Load capacity           | 550 kg