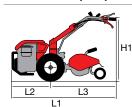

#### Gearbox/ Speed (km/h):

2-speed (1 forward + 1 reverse) with 4.00-8" wheels

Speed (km/h)

1.45 1 1R 2.64

| L1 | 1650 |
|----|------|
| L2 | 540  |
| L3 | 1110 |
| H1 | 960  |
| W1 | 430  |
| W2 | 500  |

#### **Dimensions (mm)**

| L1 | 1440     |
|----|----------|
| L2 | 470      |
| L3 | 970      |
| H1 | 230-1050 |
| W1 | 380      |
| W2 | 350-600  |
|    |          |

#### WITH CUTTERBAR MOWER

Gearbox/ Speed (km/h):

2-speed (1 forward + 1 reverse) with 4.00-8" wheels

Speed (km/h) 3.07 1 1R 1.18

| L1 | 1465     |
|----|----------|
| L2 | 600      |
| L3 | 865      |
| H1 | 345-1150 |
| W1 | 380      |
| W2 | 900-1117 |
|    |          |

#### **Dimensions (mm)**

| L1 | 1740     |
|----|----------|
| L2 | 550      |
| L3 | 1190     |
| H1 | 1250-300 |
| W1 | 370      |
| W2 | 600-400  |

#### WITH CUTTERBAR MOWER

Gearbox/ Speed (km/h):

4-speed (2 forward + 2 reverse) with 4.00-8" wheels

Speed (km/h)

| 1.11 1 | 1R 1.05 |
|--------|---------|
| 2.32 2 | 2R 2.20 |

| L1 | 1670     |
|----|----------|
| L2 | 900      |
| L3 | 770      |
| H1 | 1250-300 |
| W1 | 370      |
| W2 | 1270-950 |
|    |          |