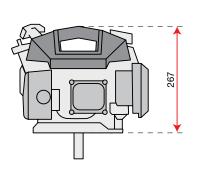

s cutting decks.
- Easy to maintain: cleaning the main parts (air filter, sparking plug, starter pulley etc.) and also refilling or change the oil are very quick and fast due to the engine construction layout.









#### Stage 5

Low emission engines, compliant with European emission standards (STAGE 5).



#### OHV technology

Overhead valve (OHV) engine is a piston engine whose valves are located in the cylinder head above the combustion chamber. Perfect and engine temperature. stable performance also during heavy use.



#### Auto Choke

A device attached to the carburettor that automatically reduces the amount of air entering the carburettor by sensing changes in



#### Gasoline

Gasoline fuel type engine.



# Gardening engines line

### K 655 HF













#### **Dimensions**











### **Technical data**

| Net power     | 3.5 HP - 2.6 kW / 2900 rpm |  |  |
|---------------|----------------------------|--|--|
| Net torque    | 9.5 N.m / 2500 rpm         |  |  |
| Bore × Stroke | 65 mm × 50 mm              |  |  |
| Displacement  | 166 cc                     |  |  |
| Starting      | Recoil start               |  |  |
| Fuel capacity | 1.4 L                      |  |  |
| Oil capacity  | 0.5 L                      |  |  |
| Dimension     | 385 × 340 × 267 mm         |  |  |
| Net weight    | 10.5 kg                    |  |  |

**Notes:** engine with heavy flywheel, suitable for applications where a higher moment of inertia is needed









## **General warnings**

Data and illustrations published in the catalogue are not binding where specifications of mat