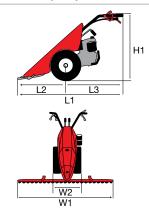

#### Gearbox/ Speed (km/h):

2-speed (1 forward + 1 reverse) with 4.00-8" wheels

Speed (km/h)

1.45 1 1R 2.64

| L1 | 1650 |
|----|------|
| L2 | 540  |
| L3 | 1110 |
| H1 | 960  |
| W1 | 430  |
| W2 | 500  |

#### **Dimensions (mm)**

| L1 | 1440     |
|----|----------|
| L2 | 470      |
| L3 | 970      |
| H1 | 230-1050 |
| W1 | 380      |
| W2 | 350-600  |
|    |          |

#### WITH CUTTERBAR MOWER

Gearbox/ Speed (km/h):

2-speed (1 forward + 1 reverse) with 4.00-8" wheels

Speed (km/h) 3.07 1 1R 1.18

| L1 | 1465     |
|----|----------|
| L2 | 600      |
| L3 | 865      |
| H1 | 345-1150 |
| W1 | 380      |
| W2 | 900-1117 |
|    |          |

#### **Dimensions (mm)**

| L1 | 1740     |
|----|----------|
| L2 | 550      |
| L3 | 1190     |
| H1 | 1250-300 |
| W1 | 370      |
| W2 | 600-400  |

#### WITH CUTTERBAR MOWER

Gearbox/ Speed (km/h):

4-speed (2 forward + 2 reverse) with 4.00-8" wheels

Speed (km/h)

| 1.11 1 | 1R 1.05 |
|--------|---------|
| 2.32 2 | 2R 2.20 |

| L1 | 1670     |
|----|----------|
| L2 | 900      |
| L3 | 770      |
| H1 | 1250-300 |
| W1 | 370      |
| W2 | 1270-950 |
|    |          |