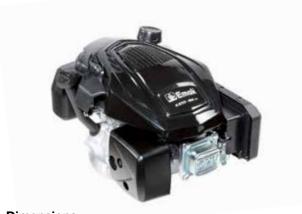

acements can be fixed upon various cutting decks.
- Easy to maintain: cleaning the main parts (air filter, sparking plug, starter pulley etc.) and also refilling or change the oil are very quick and fast due to the engine construction layout.









#### Stage 5

Low emission engines, compliant with European emission standards (STAGE 5).



#### OHV technology

Overhead valve (OHV) engine is a piston engine whose valves are located in the cylinder head above the combustion chamber. Perfect and engine temperature. stable performance also during heavy use.



#### Auto Choke

A device attached to the carburettor that automatically reduces the amount of air entering the carburettor by sensing changes in



#### Gasoline

Gasoline fuel type engine.



# Gardening engines line

### K 655 HF













#### **Dimensions**











### **Technical data**

| Net power     | 3.5 HP - 2.6 kW / 2900 rpm |  |  |
|---------------|----------------------------|--|--|
| Net torque    | 9.5 N.m / 2500 rpm         |  |  |
| Bore × Stroke | 65 mm × 50 mm              |  |  |
| Displacement  | 166 cc                     |  |  |
| Starting      | Recoil start               |  |  |
| Fuel capacity | 1.4 L                      |  |  |
| Oil capacity  | 0.5 L                      |  |  |
| Dimension     | 385 × 340 × 267 mm         |  |  |
| Net weight    | 10.5 kg                    |  |  |

**Notes:** engine with heavy flywheel, suitable for applications where a higher moment of inertia is needed









## **General warnings**

Data and illustrations published in the catalogue are not bi