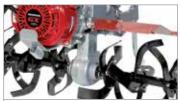

85 cm rotor (reducible to 60-35 cm), oversized knives and lateral protection discs.

#### 3-speed (2 forward + 1 reverse)

Rotor speed with engine at 3400 rpm

| L1 | 1630        |
|----|-------------|
| H1 | 1050        |
| W1 | 850-600-350 |

| Transmission    | with oil-bath gearbox and chain                          |
|-----------------|----------------------------------------------------------|
| Clutch          | belt with tensioner                                      |
| Handlebars      | with vertical and horizontal adjustment                  |
| Rotor           | 85 cm, reducible to 60-35 cm, with side protection discs |
| Power take-off  | no                                                       |
| Spur            | yes, depth adjustable                                    |
| Towing hitch    | yes, with integral tool holder                           |
| Transport wheel | yes                                                      |
| Weight          | 63 kg                                                    |