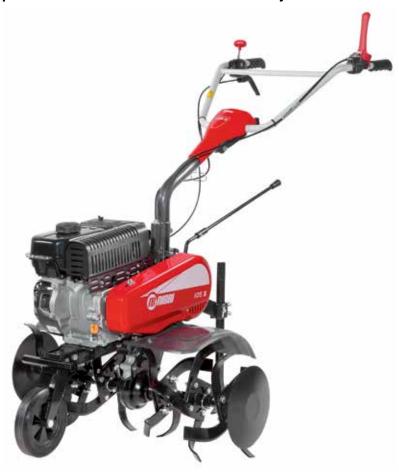

## Rotary tiller for home use

055

Ideal for home gardeners who need to prepare vegetable patches and flower beds for seeding, this model offers an excellent combination of manageability and user-friendliness.

Rear wheel for easy transportation of the machine.

Speed regulator with integrated on-off system and control lever located within easy reach.

46 cm rotor with three elements per side, can be reduced to 32-22 cm.

#### **055**

| Power supply | Engine        | Model       | Displacement       | Power  | Starting     | Code       |
|--------------|---------------|-------------|--------------------|--------|--------------|------------|
| ₹ gasoline   | <b>≌</b> Emak | K 300 H OHV | 80 cm <sup>3</sup> | 2.4 HP | recoil start | 68569002E5 |