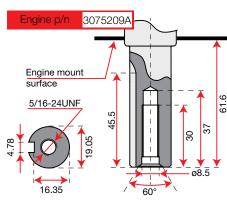

a piston engine whose valves are located in the cylinder head above the combustion chamber. Perfect and stable performance also during heavy use.

#### Oil bath filter

Twin stage filter system in oil bath. It also retains the thinnest powder particles.

#### Automatic decompressor

Decompression is the process by which the air mixture present inside the cylinder is pushed out prior to the engine starting. This automatic system permits to reduce the effort during the starting steps.

#### KeyGo

Electric starter device: the engine starting is made through an electric motor connected to the cranckshaft and activated by a keyoperated switch.

#### Gasoline

Gasoline fuel type engine.

#### Diesel

Diesel fuel type engine.



### K 800 H - HC - HT













#### **Dimensions**













| Net power     | 5.7 HP - 4.1 kW / 3600 rpm |
|---------------|----------------------------|
| Net torque    | 10.8 N.m / 2500 rpm        |
| Bore × Stroke | 65 mm × 55 mm              |
| Displacement  | 182 cc                     |
| Starting      | Recoil start               |
| Fuel capacity | 3.0 L                      |
| Oil capacity  | 0.6 L                      |
| Dimension     | 263.5 × 375 × 336 mm       |
| Net weight    | 16 kg                      |





### K 900 H - HR











#### **Dimensions**











| Net power     | 7.0 HP - 5.2 kW / 3600 rpm |  |  |
|---------------|----------------------------|--|--|
| Net torque    | 15.6 N.m / 2600 rpm        |  |  |
| Bore × Stroke | 75 mm × 57 mm              |  |  |
| Displacement  | 252 cc                     |  |  |