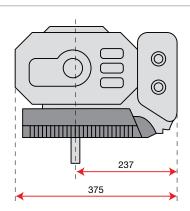

#### **115**

| Power supply | Engine        | Model       | Displacement        | Power  | Starting     | Code       |
|--------------|---------------|-------------|---------------------|--------|--------------|------------|
| ₹ gasoline   | HONDA         | GX 160 OHV  | 163 cm³             | 4.8 HP | recoil start | 68649026E5 |
| ₹ gasoline   | HONDA         | GX 200 OHV  | 196 cm³             | 5.8 HP | recoil start | 68649052E5 |
| ₹ gasoline   | <b>≌</b> Emak | K 800 H OHV | 182 cm³             | 5.7 HP | recoil start | 68649037E5 |
| diesel       | <b>≥</b> Emak | K 7000 HD   | 349 cm <sup>3</sup> | 6.7 HP | recoil start | 68649050E5 |