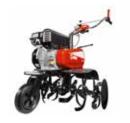

# **Rotary tillers**

## Rotary tiller for home use

055

Ideal for home gardeners who need to prepare vegetable patches and flower beds for seeding, this model offers an excellent combination of manageability and user-friendliness.

Rear wheel for easy transportation of the machine.

Speed regulator with integrated on-off system and control lever located within easy reach.

46 cm rotor with three elements per side, can be reduced to 32-22 cm.

#### **055**

| Power supply | Engine        | Model       | Displacement       | Power  | Starting     | Code       |
|--------------|---------------|-------------|--------------------|--------|--------------|------------|
| ₹ gasoline   | <b>≌</b> Emak | K 300 H OHV | 80 cm <sup>3</sup> | 2.4 HP | recoil start | 68569002E5 |