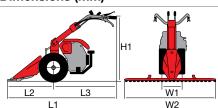

# **Rotary tillers**

#### 1-speed (1 forward)

Rotor speed with engine at 3400 rpm

159 1

| L1 | 1150        |
|----|-------------|
| H1 | 1000        |
| W1 | 460-320-220 |

| Transmission    | chain                             |
|-----------------|-----------------------------------|
| Clutch          | belt with tensioner               |
| Handlebars      | 3 vertical adjustment positions   |
| Rotor           | 46 cm, can be reduced to 32-22 cm |
| Power take-off  | no                                |
| Spur            | yes                               |
| Towing hitch    | no                                |
| Transport wheel | yes                               |
| Weight          | 27 kg                             |