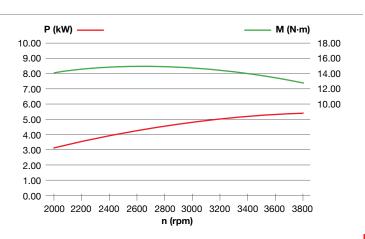

|
| Fuel capacity | 3.0 L                      |
| Oil capacity  | 0.6 L                      |
| Dimension     | 263.5 × 375 × 336 mm       |
| Net weight    | 16 kg                      |





### K 900 H - HR











#### **Dimensions**











| Net power     | 7.0 HP - 5.2 kW / 3600 rpm |  |  |
|---------------|----------------------------|--|--|
| Net torque    | 15.6 N.m / 2600 rpm        |  |  |
| Bore × Stroke | 75 mm × 57 mm              |  |  |
| Displacement  | 252 cc                     |  |  |
| Starting      | Recoil start               |  |  |
| Fuel capacity | 4.0 L                      |  |  |
| Oil capacity  | 0.7 L                      |  |  |
| Dimension     | 363 × 285 × 370 mm         |  |  |
| Net weight    | 16.5 kg                    |  |  |





### K 1100 H













### **Dimensions**







### Engine p/n 3075262





| Net power     | 8.4 HP - 6.2 kW / 3600 rpm |  |  |
|---------------|----------------------------|--|--|
| Net torque    | 18.5 N.m / 2500 rpm        |  |  |
| Bore × Stroke | 80 mm × 60 mm              |  |  |
| Displacement  | 302 cc                     |  |  |
| Starting      | Recoil start               |  |  |
| Fuel capacity | 4.6 L                      |  |  |
| Oil capacity  | 0.9 L                      |  |  |
| Dimension     | 290.5 × 430 × 415 mm       |  |  |
| Net weight    | 26.5 kg                    |  |  |





### K 7000 HD - HDR





# electric version

**Dimensions** 













| Net power     | 6.7 HP - 4.9 kW / 3600 rpm            |  |  |
|---------------|--------------------------