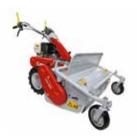

### Two wheel tractor for intensive use

## **BRIK 5 S**

Designed for small and medium-size plots, this machine very effectively combines professional level reliability and performance with extreme ease of handling, making it ideal for demanding home users and smallholders. The full range of accessories, including rotors, cutterbars, brushes and snowthrowers, are designed to meet the requirements of users seeking a multifunction machine that's both practical and safe.

Handlebars with vertical and horizontal adjustment and 180° reversible, with vibration-damping device to assure more comfortable handling.

The EHS system ensures ease of use, reduced effort and the maximum simplification for users.

Practical forward/reverse shuttle enables the operator to change quickly into reverse gear from any speed, making the machine easy to handle even with the rotor or other accessories mounted.