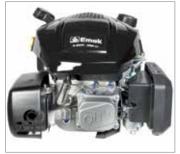

# **Symbols**

EHS (Ergonomic Handling System)
System adopted for the controls of several power tools, to ensure easy use, reduced fatigue, and the utmost simplification for users.

Diesel
Diesel fuel type engine.