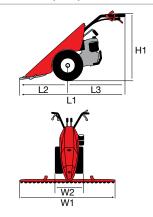

#### Gearbox/ Speed (km/h):

2-speed (1 forward + 1 reverse) with 4.00-8" wheels

Speed (km/h)

1.45 1 1R 2.64

| L1 | 1650 |
|----|------|
| L2 | 540  |
| L3 | 1110 |
| H1 | 960  |
| W1 | 430  |
| W2 | 500  |

#### **Dimensions (mm)**

| L1 | 1440     |
|----|----------|
| L2 | 470      |
| L3 | 970      |
| H1 | 230-1050 |
| W1 | 380      |
| W2 | 350-600  |
|    |          |

#### WITH CUTTERBAR MOWER

Gearbox/ Speed (km/h):

2-speed (1 forward + 1 reverse) with 4.00-8" wheels

Speed (km/h) 3.07 1 1R 1.18

| L1 | 1465     |
|----|----------|
| L2 | 600      |
| L3 | 865      |
| H1 | 345-1150 |
| W1 | 380      |
| W2 | 900-1117 |
|    |          |

#### **Dimensions (mm)**

| L1 | 1740     |
|----|----------|
| L2 | 550      |
| L3 | 1190     |
| H1 | 1250-300 |
| W1 | 370      |
| W2 | 600-400  |

#### WITH CUTTERBAR MOWER

Gearbox/ Speed (km/h):

4-speed (2 forward + 2 reverse) with 4.00-8" wheels

Speed (km/h)

| 1.11 1 | 1R 1.05 |
|--------|---------|
| 2.32 2 | 2R 2.20 |

| L1 | 1670     |
|----|----------|
| L2 | 900      |
| L3 | 770      |
| H1 | 1250-300 |
| W1 | 370      |
| W2 | 1270-950 |
|    |          |