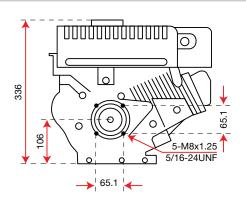

#### **115**

| Power supply | Engine        | Model       | Displacement        | Power  | Starting     | Code       |
|--------------|---------------|-------------|---------------------|--------|--------------|------------|
| ₹ gasoline   | HONDA         | GX 160 OHV  | 163 cm³             | 4.8 HP | recoil start | 68649026E5 |
| ₹ gasoline   | HONDA         | GX 200 OHV  | 196 cm³             | 5.8 HP | recoil start | 68649052E5 |
| ₹ gasoline   | <b>≌</b> Emak | K 800 H OHV | 182 cm³             | 5.7 HP | recoil start | 68649037E5 |
| diesel       | <b>≥</b> Emak | K 7000 HD   | 349 cm <sup>3</sup> | 6.7 HP | recoil start | 68649050E5 |