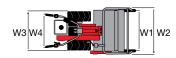

#### **Dimensions (mm)**

| L1 | 1440     |
|----|----------|
| L2 | 470      |
| L3 | 970      |
| H1 | 230-1050 |
| W1 | 380      |
| W2 | 350-600  |
|    |          |

#### WITH CUTTERBAR MOWER

Gearbox/ Speed (km/h):

2-speed (1 forward + 1 reverse) with 4.00-8" wheels

Speed (km/h) 3.07 1 1R 1.18

| L1 | 1465     |
|----|----------|
| L2 | 600      |
| L3 | 865      |
| H1 | 345-1150 |
| W1 | 380      |
| W2 | 900-1117 |
|    |          |

#### **Dimensions (mm)**

| L1 | 1740     |
|----|----------|
| L2 | 550      |
| L3 | 1190     |
| H1 | 1250-300 |
| W1 | 370      |
| W2 | 600-400  |

#### WITH CUTTERBAR MOWER

Gearbox/ Speed (km/h):

4-speed (2 forward + 2 reverse) with 4.00-8" wheels

Speed (km/h)

| 1.11 1 | 1R 1.05 |
|--------|---------|
| 2.32 2 | 2R 2.20 |

| L1 | 1670     |
|----|----------|
| L2 | 900      |
| L3 | 770      |
| H1 | 1250-300 |
| W1 | 370      |
| W2 | 1270-950 |
|    |          |