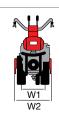

#### Gearbox/ Speed (km/h):

2-speed (1 forward + 1 reverse) with 4.00-8" wheels

Speed (km/h)

1.45 1 1R 2.64

| L1 | 1650 |
|----|------|
| L2 | 540  |
| L3 | 1110 |
| H1 | 960  |
| W1 | 430  |
| W2 | 500  |

#### **Dimensions (mm)**

| L1 | 1440     |
|----|----------|
| L2 | 470      |
| L3 | 970      |
| H1 | 230-1050 |
| W1 | 380      |
| W2 | 350-600  |
|    |          |

#### WITH CUTTERBAR MOWER

Gearbox/ Speed (km/h):

2-speed (1 forward + 1 reverse) with 4.00-8" wheels

Speed (km/h) 3.07 1 1R 1.18

| L1 | 1465     |
|----|----------|
| L2 | 600      |
| L3 | 865      |
| H1 | 345-1150 |
| W1 | 380      |
| W2 | 900-1117 |
|    |          |

#### **Dimensions (mm)**

| L1 | 1740     |
|----|----------|
| L2 | 550      |
| L3 | 1190     |
| H1 | 1250-300 |
| W1 | 370      |
| W2 | 600-400  |

#### WITH CUTTERBAR MOWER

Gearbox/ Speed (km/h):

4-speed (2 forward + 2 reverse) with 4.00-8" wheels

Speed (km/h)

| 1.11 1 | 1R 1.05 |
|--------|---------|
| 2.32 2 | 2R 2.20 |

| L1 | 1670     |
|----|----------|
| L2 | 900      |
| L3 | 770      |
| H1 | 1250-300 |
| W1 | 370      |
| W2 | 1270-950 |
|    |          |