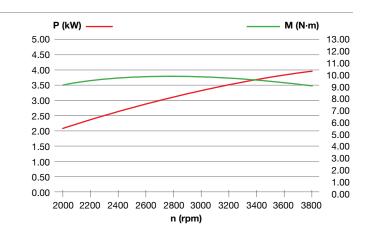

starting steps.

#### KeyGo

Electric starter device: the engine starting is made through an electric motor connected to the cranckshaft and activated by a keyoperated switch.

#### Gasoline

Gasoline fuel type engine.

#### Diesel

Diesel fuel type engine.



### K 800 H - HC - HT













#### **Dimensions**













| Net power     | 5.7 HP - 4.1 kW / 3600 rpm |
|---------------|----------------------------|
| Net torque    | 10.8 N.m / 2500 rpm        |
| Bore × Stroke | 65 mm × 55 mm              |
| Displacement  | 182 cc                     |
| Starting      | Recoil start               |
| Fuel capacity | 3.0 L                      |
| Oil capacity  | 0.6 L                      |
| Dimension     | 263.5 × 375 × 336 mm       |
| Net weight    | 16 kg                      |





### K 900 H - HR











#### **Dimensions**











| Net power     | 7.0 HP - 5.2 kW / 3600 rpm |  |  |
|---------------|----------------------------|--|--|
| Net torque    | 15.6 N.m / 2600 rpm        |  |  |
| Bore × Stroke | 75 mm × 57 mm              |  |  |
| Displacement  | 252 cc                     |  |  |
| Starting      | Recoil start               |  |  |
| Fuel capacity | 4.0 L                      |  |  |
| Oil capacity  | 0.7 L                      |  |  |
| Dimension     | 363 × 285 × 370 mm         |  |  |
| Net weight    | 16.5 kg                    |  |  |





### K 1100 H













### **Dimensions**







### Engine p/n 3075262





| Net power     | 8.4 HP - 6.2 kW / 3600 rpm |  |  |
|---------------|----------------------------|--|--|
| Net torque