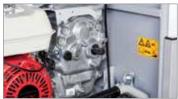

#### **115**

| Power supply | Engine        | Model       | Displacement        | Power  | Starting     | Code       |
|--------------|---------------|-------------|---------------------|--------|--------------|------------|
| ₹ gasoline   | HONDA         | GX 160 OHV  | 163 cm³             | 4.8 HP | recoil start | 68649026E5 |
| ₹ gasoline   | HONDA         | GX 200 OHV  | 196 cm³             | 5.8 HP | recoil start | 68649052E5 |
| ₹ gasoline   | <b>≌</b> Emak | K 800 H OHV | 182 cm³             | 5.7 HP | recoil start | 68649037E5 |
| diesel       | <b>≥</b> Emak | K 7000 HD   | 349 cm <sup>3</sup> | 6.7 HP | recoil start | 68649050E5 |

#### 3-speed (2 forward + 1 reverse)

Rotor speed with engine at 3600 rpm

| 11 | 1050    |
|----|---------|
| LI | 1350    |
| H1 | 800     |
| W1 | 870-600 |
|    |         |

| Transmission    | oil-bath gearbox                                      |
|-----------------|-------------------------------------------------------|
| Clutch          | oil-immersed bevel type                               |
| Handlebars      | with vertical and horizontal adjustment               |
| Rotor           | 87 cm, reducible to 60 cm, with side protection discs |
| Power take-off  | yes, independent 2100 rpm                             |
| Spur            | yes                                                   |
| Towing hitch    | yes                                                   |
| Transport wheel | yes                                                   |
| Weight          | 80 kg with petrol engine – 90 kg with diesel engine   |