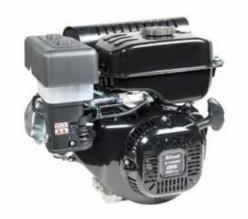

#### **118**

| Power supply      | Engine        | Model        | Displacement        | Power  | Starting     | Code          |
|-------------------|---------------|--------------|---------------------|--------|--------------|---------------|
| <b>K</b> gasoline | <b>≌</b> Emak | K 900 HR OHV | 252 cm <sup>3</sup> | 7.0 HP | recoil start | 68579001E5S2  |
| <b>€</b> diesel   | <b>≌</b> Emak | K 7000 HDR   | 349 cm <sup>3</sup> | 6.7 HP | recoil start | 68579002E5AS2 |