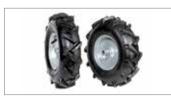

## BRIK 1 S

| BRIK                                                                                                                                                                                                                                                                                                                                                                                                                                                                                                                                                                                                                                                                                                                                                                                                                                                                                                                                                                                                                                                                                                                                                                                                                                                                                                                                                                                                                                                                                                                                                                                                                                                                                                                                                                                                                                                                                                                                                                                                                                                                                                                           | Accessory                                                                        |           | Ontional accessory |                             |          |  |
|--------------------------------------------------------------------------------------------------------------------------------------------------------------------------------------------------------------------------------------------------------------------------------------------------------------------------------------------------------------------------------------------------------------------------------------------------------------------------------------------------------------------------------------------------------------------------------------------------------------------------------------------------------------------------------------------------------------------------------------------------------------------------------------------------------------------------------------------------------------------------------------------------------------------------------------------------------------------------------------------------------------------------------------------------------------------------------------------------------------------------------------------------------------------------------------------------------------------------------------------------------------------------------------------------------------------------------------------------------------------------------------------------------------------------------------------------------------------------------------------------------------------------------------------------------------------------------------------------------------------------------------------------------------------------------------------------------------------------------------------------------------------------------------------------------------------------------------------------------------------------------------------------------------------------------------------------------------------------------------------------------------------------------------------------------------------------------------------------------------------------------|----------------------------------------------------------------------------------|-----------|--------------------|-----------------------------|----------|--|
|                                                                                                                                                                                                                                                                                                                                                                                                                                                                                                                                                                                                                                                                                                                                                                                                                                                                                                                                                                                                                                                                                                                                                                                                                                                                                                                                                                                                                                                                                                                                                                                                                                                                                                                                                                                                                                                                                                                                                                                                                                                                                                                                | Accessory                                                                        |           | Optional accessory |                             |          |  |
| Rotors                                                                                                                                                                                                                                                                                                                                                                                                                                                                                                                                                                                                                                                                                                                                                                                                                                                                                                                                                                                                                                                                                                                                                                                                                                                                                                                                                                                                                                                                                                                                                                                                                                                                                                                                                                                                                                                                                                                                                                                                                                                                                                                         |                                                                                  |           |                    |                             |          |  |
| 22                                                                                                                                                                                                                                                                                                                                                                                                                                                                                                                                                                                                                                                                                                                                                                                                                                                                                                                                                                                                                                                                                                                                                                                                                                                                                                                                                                                                                                                                                                                                                                                                                                                                                                                                                                                                                                                                                                                                                                                                                                                                                                                             | Rotor Ø 280, <b>50</b> -(35) cm<br>12 spikes                                     | 69219111  | 1                  | Support wheel               | Z0020368 |  |
| The second                                                                                                                                                                                                                                                                                                                                                                                                                                                                                                                                                                                                                                                                                                                                                                                                                                                                                                                                                                                                                                                                                                                                                                                                                                                                                                                                                                                                                                                                                                                                                                                                                                                                                                                                                                                                                                                                                                                                                                                                                                                                                                                     | coupling for <b>Quickfit</b> (can be reduced to 35 cm with kit <b>L0116300</b> ) | 03213111  | -                  | Rear-mounted furrowing tool | L0050600 |  |
|                                                                                                                                                                                                                                                                                                                                                                                                                                                                                                                                                                                                                                                                                                                                                                                                                                                                                                                                                                                                                                                                                                                                                                                                                                                                                                                                                                                                                                                                                                                                                                                                                                                                                                                                                                                                                                                                                                                                                                                                                                                                                                                                | Rotor Ø 280, <b>60</b> -50-(35) cm<br>16 spikes<br>coupling for <b>Quickfit</b>  | 69219108  | <b>3</b>           | Support wheel               | Z0020368 |  |
| The same of the sa | (can be reduced to 35 cm with kit L0116300)                                      | 09219108  | 4                  | Rear-mounted furrowing tool | L0050600 |  |
| Tyred wheels                                                                                                                                                                                                                                                                                                                                                                                                                                                                                                                                                                                                                                                                                                                                                                                                                                                                                                                                                                                                                                                                                                                                                                                                                                                                                                                                                                                                                                                                                                                                                                                                                                                                                                                                                                                                                                                                                                                                                                                                                                                                                                                   |                                                                                  |           | I                  |                             |          |  |
|                                                                                                                                                                                                                                                                                                                                                                                                                                                                                                                                                                                                                                                                                                                                                                                                                                                                                                                                                                                                                                                                                                                                                                                                                                                                                                                                                                                                                                                                                                                                                                                                                                                                                                                                                                                                                                                                                                                                                                                                                                                                                                                                | Pair of tyred wheels 4.00x8"                                                     | 69209020A |                    | Pair of snow chains         | L1055015 |  |
|                                                                                                                                                                                                                                                                                                                                                                                                                                                                                                                                                                                                                                                                                                                                                                                                                                                                                                                                                                                                                                                                                                                                                                                                                                                                                                                                                                                                                                                                                                                                                                                                                                                                                                                                                                                                                                                                                                                                                                                                                                                                                                                                | Fixed disc<br>Quickfit coupling                                                  | 09209020A | -04                | Pair of spacers<br>L 100 mm | 69209096 |  |
| Steel wheels                                                                                                                                                                                                                                                                                                                                                                                                                                                                                                                                                                                                                                                                                                                                                                                                                                                                                                                                                                                                                                                                                                                                                                                                                                                                                                                                                                                                                                                                                                                                                                                                                                                                                                                                                                                                                                                                                                                                                                                                                                                                                                                   |                                                                                  |           |                    |                             |          |  |
|                                                                                                                                                                                                                                                                                                                                                                                                                                                                                                                                                                                                                                                                                                                                                                                                                                                                                                                                                                                                                                                                                                                                                                                                                                                                                                                                                                                                                                                                                                                                                                                                                                                                                                                                                                                                                                                                                                                                                                                                                                                                                                                                | Pair of steel wheels Ø 370 mm                                                    | L0051200  |                    |                             |          |  |