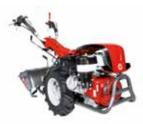

## **Professional rotary tiller**

## \_\_\_\_ 115

Extremely reliable, compact and easy to handle. Designed to meet the needs of smallholders and groundcare professionals. The direct gear transmission and cone clutch make the machine extremely resistant to the stresses generated during work operations while maximising operator comfort.

Direct transmission with gears on the crankshaft for the maximum stress resistance.

Versatile, thanks to the 3-speed gearbox (2 forward + 1 reverse) that makes it possible to achieve the same tillage results irrespective of the hardness and consistency of the soil.

Extremely rugged oil-bath gearbox with very low maintenance requirements.

#### **115**

| Power supply | Engine        | Model       | Displacement        | Power  | Starting     | Code       |
|--------------|---------------|-------------|---------------------|--------|--------------|------------|
| ₹ gasoline   | HONDA         | GX 160 OHV  | 163 cm³             | 4.8 HP | recoil start | 68649026E5 |
| ₹ gasoline   | HONDA         | GX 200 OHV  | 196 cm³             | 5.8 HP | recoil start | 68649052E5 |
| ₹ gasoline   | <b>≌</b> Emak | K 800 H OHV | 182 cm³             | 5.7 HP | recoil start | 68649037E5 |
| diesel       | <b>≥</b> Emak | K 7000 HD   | 349 cm <sup>3</sup> | 6.7 HP | recoil start | 68649050E5 |