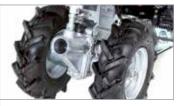

## **BRIK**

Ideal for home users with small gardens requiring periodic soil preparation for sowing, also in particularly difficult conditions. The rotor turns in the opposite direction to the direction of rotation of the wheels, thus giving the operator the maximum control of the cultivator and significantly reducing transmitted vibration levels.

50 cm wide counter-rotating rotor to facilitate work on particularly difficult terrain.

Large sized wheels for easier maneuvering of the machine.

Rotor depth adjustment enables operation on all types of terrain.