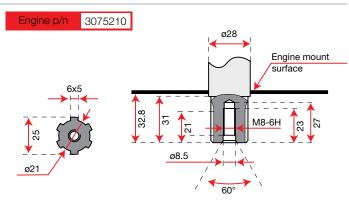

ine starting is made through an electric motor connected to the cranckshaft and activated by a keyoperated switch.

#### Gasoline

Gasoline fuel type engine.

#### Diesel

Diesel fuel type engine.



### K 800 H - HC - HT













#### **Dimensions**













| Net power     | 5.7 HP - 4.1 kW / 3600 rpm |
|---------------|----------------------------|
| Net torque    | 10.8 N.m / 2500 rpm        |
| Bore × Stroke | 65 mm × 55 mm              |
| Displacement  | 182 cc                     |
| Starting      | Recoil start               |
| Fuel capacity | 3.0 L                      |
| Oil capacity  | 0.6 L                      |
| Dimension     | 263.5 × 375 × 336 mm       |
| Net weight    | 16 kg                      |





### K 900 H - HR











#### **Dimensions**











| Net power     | 7.0 HP - 5.2 kW / 3600 rpm |  |  |
|---------------|----------------------------|--|--|
| Net torque    | 15.6 N.m / 2600 rpm        |  |  |
| Bore × Stroke | 75 mm × 57 mm              |  |  |
| Displacement  | 252 cc                     |  |  |
| Starting      | Recoil start               |  |  |
| Fuel capacity | 4.0 L                      |  |  |
| Oil capacity  | 0.7 L                      |  |  |
| Dimension     | 363 × 285 × 370 mm         |  |  |
| Net weight    | 16.5 kg                    |  |  |





### K 1100 H













### **Dimensions**







### Engine p/n 3075262





| Net power     | 8.4 HP - 6.2 kW / 3600 rpm |  |  |
|---------------|----------------------------|--|--|
| Net torque    | 18.5 N.m / 2500 rpm        |  |  |
| Bore × Stroke | 80 mm