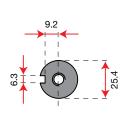

| 0.6 L                      |
| Dimension     | 263.5 × 375 × 336 mm       |
| Net weight    | 16 kg                      |





### K 900 H - HR











#### **Dimensions**











| Net power     | 7.0 HP - 5.2 kW / 3600 rpm |  |  |
|---------------|----------------------------|--|--|
| Net torque    | 15.6 N.m / 2600 rpm        |  |  |
| Bore × Stroke | 75 mm × 57 mm              |  |  |
| Displacement  | 252 cc                     |  |  |
| Starting      | Recoil start               |  |  |
| Fuel capacity | 4.0 L                      |  |  |
| Oil capacity  | 0.7 L                      |  |  |
| Dimension     | 363 × 285 × 370 mm         |  |  |
| Net weight    | 16.5 kg                    |  |  |





### K 1100 H













### **Dimensions**







### Engine p/n 3075262





| Net power     | 8.4 HP - 6.2 kW / 3600 rpm |  |  |
|---------------|----------------------------|--|--|
| Net torque    | 18.5 N.m / 2500 rpm        |  |  |
| Bore × Stroke | 80 mm × 60 mm              |  |  |
| Displacement  | 302 cc                     |  |  |
| Starting      | Recoil start               |  |  |
| Fuel capacity | 4.6 L                      |  |  |
| Oil capacity  | 0.9 L                      |  |  |
| Dimension     | 290.5 × 430 × 415 mm       |  |  |
| Net weight    | 26.5 kg                    |  |  |





### K 7000 HD - HDR





# electric version

**Dimensions** 













| Net power     | 6.7 HP - 4.9 kW / 3600 rpm            |  |  |
|---------------|---------------------------------------|--|--|
| Net torque    | 15.5 N.m / 2400 rpm                   |