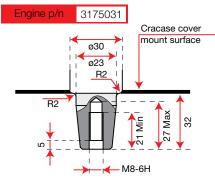

#### **115**

| Power supply | Engine        | Model       | Displacement        | Power  | Starting     | Code       |
|--------------|---------------|-------------|---------------------|--------|--------------|------------|
| ₹ gasoline   | HONDA         | GX 160 OHV  | 163 cm³             | 4.8 HP | recoil start | 68649026E5 |
| ₹ gasoline   | HONDA         | GX 200 OHV  | 196 cm³             | 5.8 HP | recoil start | 68649052E5 |
| ₹ gasoline   | <b>≌</b> Emak | K 800 H OHV | 182 cm³             | 5.7 HP | recoil start | 68649037E5 |
| diesel       | <b>≥</b> Emak | K 7000 HD   | 349 cm <sup>3</sup> | 6.7 HP | recoil start | 68649050E5 |