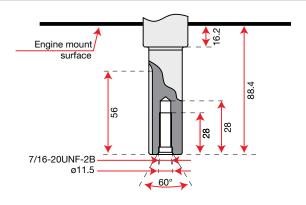

0.6 L                      |
| Dimension     | 263.5 × 375 × 336 mm       |
| Net weight    | 16 kg                      |





### K 900 H - HR











#### **Dimensions**











| Net power     | 7.0 HP - 5.2 kW / 3600 rpm |  |  |
|---------------|----------------------------|--|--|
| Net torque    | 15.6 N.m / 2600 rpm        |  |  |
| Bore × Stroke | 75 mm × 57 mm              |  |  |
| Displacement  | 252 cc                     |  |  |
| Starting      | Recoil start               |  |  |
| Fuel capacity | 4.0 L                      |  |  |
| Oil capacity  | 0.7 L                      |  |  |
| Dimension     | 363 × 285 × 370 mm         |  |  |
| Net weight    | 16.5 kg                    |  |  |





### K 1100 H













### **Dimensions**







### Engine p/n 3075262





| Net power     | 8.4 HP - 6.2 kW / 3600 rpm |  |  |
|---------------|----------------------------|--|--|
| Net torque    | 18.5 N.m / 2500 rpm        |  |  |
| Bore × Stroke | 80 mm × 60 mm              |  |  |
| Displacement  | 302 cc                     |  |  |
| Starting      | Recoil start               |  |  |
| Fuel capacity | 4.6 L                      |  |  |
| Oil capacity  | 0.9 L                      |  |  |
| Dimension     | 290.5 × 430 × 415 mm       |  |  |
| Net weight    | 26.5 kg                    |  |  |





### K 7000 HD - HDR





# electric version

**Dimensions** 













| Net power     | 6.7 HP - 4.9 kW / 3600 rpm            |  |  |
|---------------|---------------------------------------|--|--|
| Net torque    | 15.5 N.m / 2400 rpm                   |  |