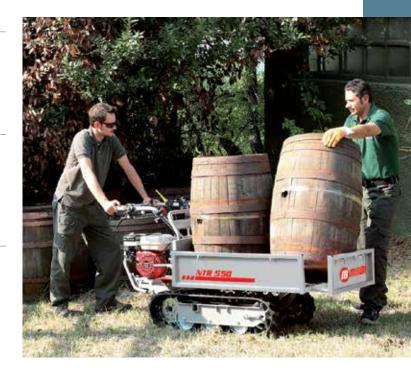

**NTR 550**



This is a powerful professional machine, rugged and compact, and ideal for use on all types of terrain. With high load capacity, this machine stands out for its versatility and the safety devices installed.





Independent PTO at 2100 rpm.



Steering with independently controlled releases and brakes.



Telescoping loading platform for transporting even the most bulky loads.

### NTR 550

| Power supply | Engine | Model      | Displacement        | Power  | Starting     | Code       |
|--------------|--------|------------|---------------------|--------|--------------|------------|
| ₹ gasoline   | HONDA. | GX 160 OHV | 163 cm <sup>3</sup> | 4.8 HP | recoil start | 68729119E5 |



### Focus on accessories



High sides kit Code 68722004



Front shovel 85 cm Code 69209071



### Gearbox/ Speed (km/h):

### 6-speed (4 forward + 2 reverse)

Speed (km/h)



### **Dimensions (mm)**



| L1 1745<br>L2 1000-1180<br>H1 1020<br>H2 900<br>H3 590<br>H4 240<br>H5 339<br>H6 70<br>W1 620<br>W2 733 |
|---------------------------------------------------------------------------------------------------------|
| H1 1020<br>H2 900<br>H3 590<br>H4 240<br>H5 339<br>H6 70<br>W1 620                                      |
| H2 900<br>H3 590<br>H4 240<br>H5 339<br>H6 70<br>W1 620                                                 |
| H3 590<br>H4 240<br>H5 339<br>H6 70<br>W1 620                                                           |
| H4 240<br>H5 339<br>H6 70<br>W1 620                                                                     |
| H5 339<br>H6 70<br>W1 620