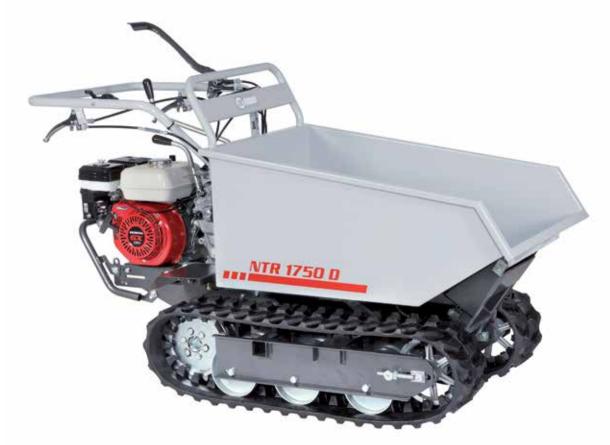

|
| Crawler contact surface | 60 cm length - 18 cm width                                            |
| Power take-off          | yes, independent 2100 rpm                                             |
| Weight                  | 215 kg                                                                |



### **Professional transporter**

### NTR 1750 D



Designed for professional use, this is a dumper model machine with hydraulically operated load box tipping: ideal for transporting firewood, stone, sand and other building materials. Its increased dumping angle - 60° - meets the need for creating piles and mounds. Suited to all kinds of terrain, even on slopes, this transporter has a small steering radius, making it easy to handle.





Lever-operated hydraulic tipping control valve.



Dumper loading platform with counter-frame for 60° dump angle.



Crawler tracks made of hard rubber, width 180 mm: assure excellent grip on all types of terrain.

### NTR 1750 D

| Power supply | Engine | Model      | Displacement | Power  | Starting     | Code       |
|--------------|--------|------------|--------------|--------|--------------|------------|
| gasoline     | HONDA. | GX 160 OHV | 163 cm³      | 4.8 HP | recoil start | 68729127E5 |



### Focus on accessories



Front shovel 85 cm Code 69209071



**Extendable loading deck** 550 kg payload Code **68722017** 



### Gearbox/ Speed (km/h):

### 6-speed (4 forward + 2 reverse)

Speed (km/h)



### **Dimensions (mm)**



| L1 | 1575    |
|----|---------|
| L2 | 915     |
|