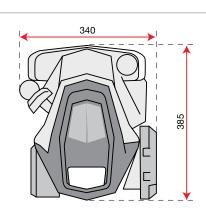

cutting decks.
- Easy to maintain: cleaning the main parts (air filter, sparking plug, starter pulley etc.) and also refilling or change the oil are very quick and fast due to the engine construction layout.









#### Stage 5

Low emission engines, compliant with European emission standards (STAGE 5).



#### OHV technology

Overhead valve (OHV) engine is a piston engine whose valves are located in the cylinder head above the combustion chamber. Perfect and engine temperature. stable performance also during heavy use.



#### Auto Choke

A device attached to the carburettor that automatically reduces the amount of air entering the carburettor by sensing changes in



#### Gasoline

Gasoline fuel type engine.



# Gardening engines line

### K 655 HF













#### **Dimensions**











### **Technical data**

| Net power     | 3.5 HP - 2.6 kW / 2900 rpm |  |  |
|---------------|----------------------------|--|--|
| Net torque    | 9.5 N.m / 2500 rpm         |  |  |
| Bore × Stroke | 65 mm × 50 mm              |  |  |
| Displacement  | 166 cc                     |  |  |
| Starting      | Recoil start               |  |  |
| Fuel capacity | 1.4 L                      |  |  |
| Oil capacity  | 0.5 L                      |  |  |
| Dimension     | 385 × 340 × 267 mm         |  |  |
| Net weight    | 10.5 kg                    |  |  |

**Notes:** engine with heavy flywheel, suitable for applications where a higher moment of inertia is needed









## **General warnings**

Data and illustrations published in the catalogue are not binding where specifications of mater