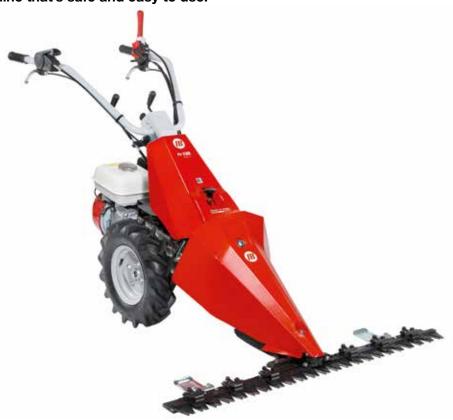

### Two wheel tractor for intensive use

## **BRIK 5 S**

Designed for small and medium-size plots, this machine very effectively combines professional level reliability and performance with extreme ease of handling, making it ideal for demanding home users and smallholders. The full range of accessories, including rotors, cutterbars, brushes and snowthrowers, are designed to meet the requirements of users seeking a multifunction machine that's both practical and safe.

Handlebars with vertical and horizontal adjustment and 180° reversible, with vibration-damping device to assure more comfortable handling.

The EHS system ensures ease of use, reduced effort and the maximum simplification for users.

Practical forward/reverse shuttle enables the operator to change quickly into reverse gear from any speed, making the machine easy to handle even with the rotor or other accessories mounted.