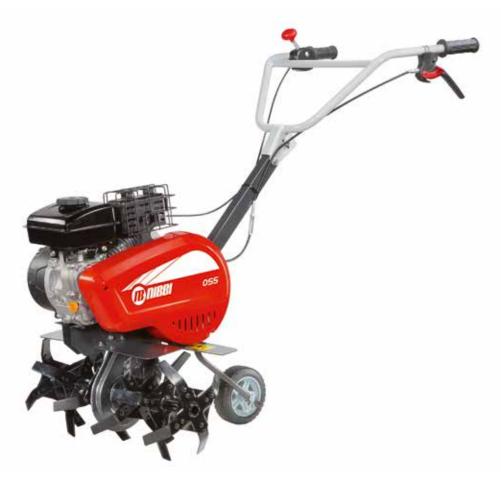

## Rotary tiller for home use

055

Ideal for home gardeners who need to prepare vegetable patches and flower beds for seeding, this model offers an excellent combination of manageability and user-friendliness.

Rear wheel for easy transportation of the machine.

Speed regulator with integrated on-off system and control lever located within easy reach.

46 cm rotor with three elements per side, can be reduced to 32-22 cm.

#### **055**

| Power supply | Engine        | Model       | Displacement       | Power  | Starting     | Code       |
|--------------|---------------|-------------|--------------------|--------|--------------|------------|
| ₹ gasoline   | <b>≌</b> Emak | K 300 H OHV | 80 cm <sup>3</sup> | 2.4 HP | recoil start | 68569002E5 |