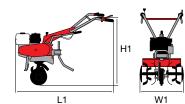

#### 1-speed (1 forward)

Rotor speed with engine at 3400 rpm

159 1

| L1 | 1150        |
|----|-------------|
| H1 | 1000        |
| W1 | 460-320-220 |

| Transmission    | chain                             |
|-----------------|-----------------------------------|
| Clutch          | belt with tensioner               |
| Handlebars      | 3 vertical adjustment positions   |
| Rotor           | 46 cm, can be reduced to 32-22 cm |
| Power take-off  | no                                |
| Spur            | yes                               |
| Towing hitch    | no                                |
| Transport wheel | yes                               |
| Weight          | 27 kg                             |

#### 2-speed (1 forward + 1 reverse)

Rotor speed with engine at 3400 rpm

159 1 1R 66

| L1 | 1400    |
|----|---------|
| H1 | 800     |
| W1 | 820-550 |

| Transmission    | chain                                                            |
|-----------------|------------------------------------------------------------------|
| Clutch          | belt with tensioner                                              |
| Handlebars      | with vertical and horizontal adjustment                          |
| Rotor           | 82 cm, can be reduced to 55-35 cm, with lateral protection discs |
| Power take-off  | no                                                               |
| Spur            | yes                                                              |
| Towing hitch    | yes                                                              |
| Transport wheel | yes                                                              |
| Weight          | 57 kg                                                            |

#### 3-speed (2 forward + 1 reverse)

Rotor speed with engine at 3400 rpm

| L1 | 1630        |
|----|-------------|
| H1 | 1050        |
| W1 | 850-600-350 |

| Transmission    | with oil-bath gearbox and chain                          |
|-----------------|----------------------------------------------------------|
| Clutch          | belt with tensioner                                      |
| Handlebars      | with vertical and horizontal adjustment                  |
| Rotor           | 85 cm, reducible to 60-35 cm, with side protection discs |
| Power take-off  | no                                                       |
| Spur            | yes, depth adjustable                                    |
| Towing hitch    | yes, with integral tool holder                           |
| Transport wheel | yes                                                      |
| Weight          | 63 kg                                                    |

#### 3-speed (2 forward + 1 reverse)

Rotor speed with engine at 3600 rpm

| 11 | 1050    |
|----|---------|
| LI | 1350    |
| H1 | 800     |
| W1 | 870-600 |
|    |         |

| Transmission    | oil-bath gearbox                                      |
|-----------------|-------------------------------------------------------|
| Clutch          | oil-immersed bevel type                               |
| Handlebars      | with vertical and horizontal adjustment               |
| Rotor           | 87 cm, reducible to 60 cm, with side protection discs |
| Power take-off  | yes, independent 2100 rpm                             |
| Spur            | yes                                                   |
| Towing hitch    | yes                                                   |
| Transport wheel | yes                                                   |
| Weight          | 80 kg with petrol engine – 90 kg with diesel engine   |

#### 4-speed (3 forward + 1 reverse)

Rotor speed with engine at 3600 rpm

| L1 | 1500 (gasoline)<br>1700 (diesel) |
|----|----------------------------------|
| H1 | 1100                             |
| W1 | 1000-820-600                     |
|    |                                  |

#### Gearbox/ Speed (km/h):

2-speed (1 forward + 1 reverse) with 4.00-8" wheels

Speed (km/h)

1.45 1 1R 2.64

| L1 | 1650 |
|----|------|
| L2 | 540  |
| L3 | 1110 |
| H1 | 960  |
| W1 | 430  |
| W2 | 500  |

#### **Dimensions (mm)**

| L1 | 1440     |
|----|----------|
| L2 | 470      |
| L3 | 970      |
| H1 | 230-1050 |
| W1 | 380      |
| W2 | 350-600  |
|    |          |

#### **Dimensions (mm)**

| L1 | 1740     |
|----|----------|
| L2 | 550      |
| L3 | 1190     |
| H1 | 1250-300 |
| W1 | 370      |
| W2 | 600-400  |