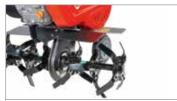

85 cm rotor (reducible to 60-35 cm), oversized knives and lateral protection discs.

#### \_ 105 S

| Power supply      | Engine        | Model        | Displacement | Power  | Starting     | Code       |
|-------------------|---------------|--------------|--------------|--------|--------------|------------|
| <b>K</b> gasoline | <b>≌</b> Emak | K 800 HC OHV | 182 cm³      | 5.7 HP | recoil start | 68589011E5 |