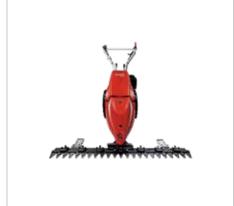

## **Professional rotary tiller**

### 118

Model designed to meet the needs of smallholders and groundcare professionals. The direct gear transmission on the crankshaft makes the tool resistant to the stresses generated when working on hard terrain.

Direct gear transmission on the crankshaft with oil-immersed multi-disc clutch.

Extreme versatility thanks to the 4-speed gearbox (3 forward + 1 reverse) that makes it possible to achieve the same tillage results irrespective of the hardness and consistency of the soil.