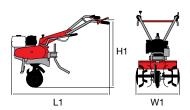

#### 3-speed (2 forward + 1 reverse)

Rotor speed with engine at 3400 rpm

| L1 | 1630        |
|----|-------------|
| H1 | 1050        |
| W1 | 850-600-350 |

| Transmission    | with oil-bath gearbox and chain                          |
|-----------------|----------------------------------------------------------|
| Clutch          | belt with tensioner                                      |
| Handlebars      | with vertical and horizontal adjustment                  |
| Rotor           | 85 cm, reducible to 60-35 cm, with side protection discs |
| Power take-off  | no                                                       |
| Spur            | yes, depth adjustable                                    |
| Towing hitch    | yes, with integral tool holder                           |
| Transport wheel | yes                                                      |
| Weight          | 63 kg                                                    |