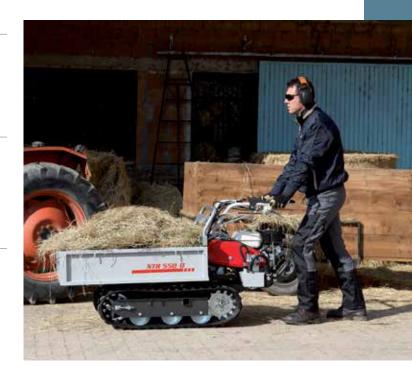

The transporter is ideal for applications in the agricultural and building sectors. Tipping is hydraulically operated to provide the maximum possible assistance for the operator during material handling activities.





Lever-operated hydraulic tipping control valve.



Steering with independently controlled releases and brakes.



Protected, expandable brakes for working in extreme conditions.

### NTR 550 D

| Power supply      | Engine | Model      | Displacement | Power  | Starting     | Code       |
|-------------------|--------|------------|--------------|--------|--------------|------------|
| <b>S</b> gasoline | HONDA. | GX 160 OHV | 163 cm³      | 4.8 HP | recoil start | 68729129E5 |



### Focus on accessories



High sides kit Code 68722004



Front shovel 85 cm Code 69209071



### Gearbox/ Speed (km/h):

### 6-speed (4 forward + 2 reverse)

Speed (km/h)



### **Dimensions (mm)**



| L1 | 1745      |
|----|-----------|
| L2 | 1000-1180 |
| H1 | 1020      |
| H2 | 900       |
| Н3 | 590       |
| H4 | 240       |
| H5 | 339       |
| H6 | 70        |
| W1 | 620       |
| W2 | 733       |
| W3 | -         |
| W4 | 650-1100  |
| P1 | 785       |
| P2 | 405       |
|    |           |

| Transmission            | with oil-bath gearbox                                                 |
|-------------------------|-----------------------------------------------------------------------|
| Clutch                  | belt, with automatic disengagement when the control lever is released |
| Brakes                  | with automatic engagement when clutch is released