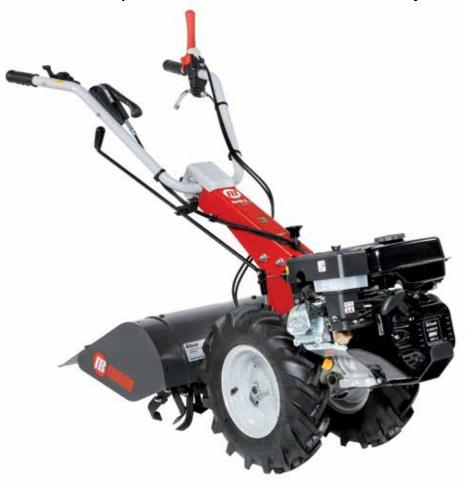

## **BRIK 5 S**

Designed for small and medium-size plots, this machine very effectively combines professional level reliability and performance with extreme ease of handling, making it ideal for demanding home users and smallholders. The full range of accessories, including rotors, cutterbars, brushes and snowthrowers, are designed to meet the requirements of users seeking a multifunction machine that's both practical and safe.

Handlebars with vertical and horizontal adjustment and 180° reversible, with vibration-damping device to assure more comfortable handling.

The EHS system ensures ease of use, reduced effort and the maximum simplification for users.

Practical forward/reverse shuttle enables the operator to change quickly into reverse gear from any speed, making the machine easy to handle even with the rotor or other accessories mounted.

#### **BRIK 5 S**

| Power supply | Engine        | Model       | Displacement        | Power  | Starting                  | Notes                        | Code        |
|--------------|---------------|-------------|---------------------|--------|---------------------------|------------------------------|-------------|
| ₹ gasoline   | HONDA         | GX 200 OHV  | 196 cm <sup>3</sup> | 5.8 HP | recoil start              |                              | 68359008E5  |
| ₹ gasoline   | <b>≌</b> Emak | K 800 H OHV | 182 cm³             | 5.7 HP | recoil start              |                              | 68359009E5  |
| diesel       | <b>≌</b> Emak | K 7000 HD   | 349 cm <sup>3</sup> | 6.7 HP | recoil start              |                              | 68359017E5A |
| diesel       | 達 Emak        | K 7000 HD   | 349 cm <sup>3</sup> | 6.7 HP | recoil start/<br>electric | battery supplied as standard | 68359023E5  |