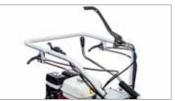

Handlebars with vertical and horizontal adjustment and 180° reversible, with vibration-damping device to assure more comfortable handling.

Integral QuickFit coupling that allows the operator to change the equipment without using tools.