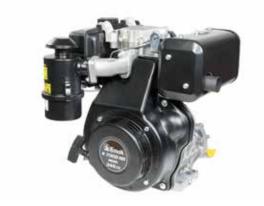

#### **115**

| Power supply | Engine        | Model       | Displacement        | Power  | Starting     | Code       |
|--------------|---------------|-------------|---------------------|--------|--------------|------------|
| ₹ gasoline   | HONDA         | GX 160 OHV  | 163 cm³             | 4.8 HP | recoil start | 68649026E5 |
| ₹ gasoline   | HONDA         | GX 200 OHV  | 196 cm³             | 5.8 HP | recoil start | 68649052E5 |
| ₹ gasoline   | <b>≌</b> Emak | K 800 H OHV | 182 cm³             | 5.7 HP | recoil start | 68649037E5 |
| diesel       | <b>≥</b> Emak | K 7000 HD   | 349 cm <sup>3</sup> | 6.7 HP | recoil start | 68649050E5 |

#### **118**

| Power supply      | Engine        | Model        | Displacement        | Power  | Starting     | Code          |
|-------------------|---------------|--------------|---------------------|--------|--------------|---------------|
| <b>K</b> gasoline | <b>≌</b> Emak | K 900 HR OHV | 252 cm <sup>3</sup> | 7.0 HP | recoil start | 68579001E5S2  |
| <b>€</b> diesel   | <b>≌</b> Emak | K 7000 HDR   | 349 cm <sup>3</sup> | 6.7 HP | recoil start | 68579002E5AS2 |