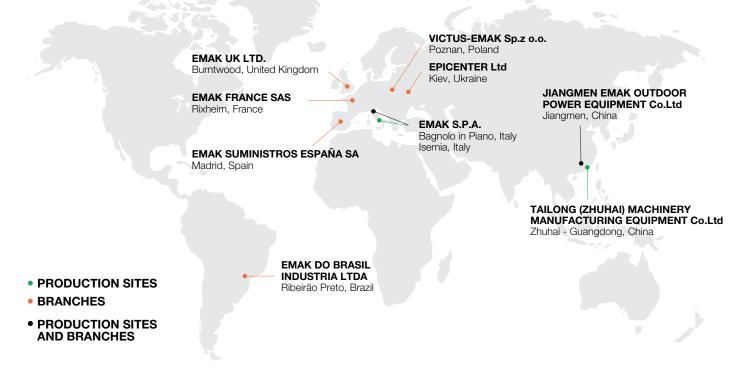

#### **Structure**

**Emak** operates in the **Outdoor Power Equipment** segment through **9** companies engaged in the development, production and sale of products for gardening and forestry, and small agricultural machines, including brushcutters, lawnmowers, garden tractors, chainsaws, rotary tillers and rotary cultivators.

#### **Facts and Figures**

4 brands

4 production units

8 countries with direct presence

~800 personnel
150 distributors
115 countries served
22 product families

250 models