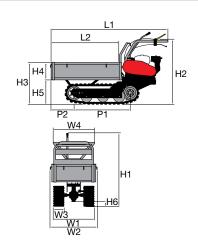

f terrain. With high load capacity, this machine stands out for its versatility and the safety devices installed.





Independent PTO at 2100 rpm.



Steering with independently controlled releases and brakes.



Telescoping loading platform for transporting even the most bulky loads.

### NTR 550

| Power supply | Engine | Model      | Displacement        | Power  | Starting     | Code       |
|--------------|--------|------------|---------------------|--------|--------------|------------|
| ₹ gasoline   | HONDA. | GX 160 OHV | 163 cm <sup>3</sup> | 4.8 HP | recoil start | 68729119E5 |



### Focus on accessories



High sides kit Code 68722004



Front shovel 85 cm Code 69209071



### Gearbox/ Speed (km/h):

### 6-speed (4 forward + 2 reverse)

Speed (km/h)



### **Dimensions (mm)**



| L1 1745<br>L2 1000-1180<br>H1 1020<br>H2 900<br>H3 590<br>H4 240<br>H5 339<br>H6 70<br>W1 620<br>W2 733 |
|---------------------------------------------------------------------------------------------------------|
| H1 1020<br>H2 900<br>H3 590<br>H4 240<br>H5 339<br>H6 70<br>W1 620                                      |
| H2 900<br>H3 590<br>H4 240<br>H5 339<br>H6 70<br>W1 620                                                 |
| H3 590<br>H4 240<br>H5 339<br>H6 70<br>W1 620                                                           |
| H4 240<br>H5 339<br>H6 70<br>W1 620                                                                     |
| H5 339<br>H6 70<br>W1 620                                                                               |
| H6 70<br>W1 620