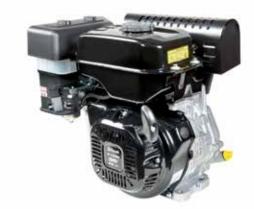

#### **115**

| Power supply | Engine        | Model       | Displacement        | Power  | Starting     | Code       |
|--------------|---------------|-------------|---------------------|--------|--------------|------------|
| ₹ gasoline   | HONDA         | GX 160 OHV  | 163 cm³             | 4.8 HP | recoil start | 68649026E5 |
| ₹ gasoline   | HONDA         | GX 200 OHV  | 196 cm³             | 5.8 HP | recoil start | 68649052E5 |
| ₹ gasoline   | <b>≌</b> Emak | K 800 H OHV | 182 cm³             | 5.7 HP | recoil start | 68649037E5 |
| diesel       | <b>≥</b> Emak | K 7000 HD   | 349 cm <sup>3</sup> | 6.7 HP | recoil start | 68649050E5 |