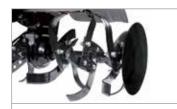

## Rotary tiller for intensive use

105 S

Ideal for demanding home gardeners to prepare the soil for sowing. This model features two forward speeds and one reverse, the perfect combination for the most difficult jobs.

Practical and ergonomic external gear selector. Integrated tool holder and depth adjustable jackleg.

Handlebars with vertical and horizontal adjustment by means of an easily accessible lever, allowing the operator to assume the correct posture for the maximum working comfort.

85 cm rotor (reducible to 60-35 cm), oversized knives and lateral protection discs.

#### \_ 105 S

| Power supply      | Engine        | Model        | Displacement | Power  | Starting     | Code       |
|-------------------|---------------|--------------|--------------|--------|--------------|------------|
| <b>K</b> gasoline | <b>≌</b> Emak | K 800 HC OHV | 182 cm³      | 5.7 HP | recoil start | 68589011E5 |

Furrowing tool Code 69209081

**Plough** Code **69209082** 

Potato digger Code 69209083

Pair of metal wheels Code 69209116

Pair of tyred wheels 3.50-6" Code 69209089

Pair of tyred wheels 3.50-8" Code 69209114