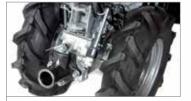

#### 3-speed (2 forward + 1 reverse)

Rotor speed with engine at 3600 rpm

| 11 | 1050    |
|----|---------|
| LI | 1350    |
| H1 | 800     |
| W1 | 870-600 |
|    |         |

| Transmission    | oil-bath gearbox                                      |
|-----------------|-------------------------------------------------------|
| Clutch          | oil-immersed bevel type                               |
| Handlebars      | with vertical and horizontal adjustment               |
| Rotor           | 87 cm, reducible to 60 cm, with side protection discs |
| Power take-off  | yes, independent 2100 rpm                             |
| Spur            | yes                                                   |
| Towing hitch    | yes                                                   |
| Transport wheel | yes                                                   |
| Weight          | 80 kg with petrol engine – 90 kg with diesel engine   |