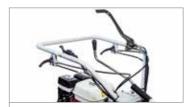

Handlebars with vertical and horizontal adjustment and 180° reversible, with vibration-damping device to assure more comfortable handling.

Integral QuickFit coupling that allows the operator to change the equipment without using tools.