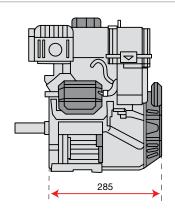

#### 3-speed (2 forward + 1 reverse)

Rotor speed with engine at 3600 rpm

| 11 | 1050    |
|----|---------|
| LI | 1350    |
| H1 | 800     |
| W1 | 870-600 |
|    |         |

| Transmission    | oil-bath gearbox                                      |
|-----------------|-------------------------------------------------------|
| Clutch          | oil-immersed bevel type                               |
| Handlebars      | with vertical and horizontal adjustment               |
| Rotor           | 87 cm, reducible to 60 cm, with side protection discs |
| Power take-off  | yes, independent 2100 rpm                             |
| Spur            | yes                                                   |
| Towing hitch    | yes                                                   |
| Transport wheel | yes                                                   |
| Weight          | 80 kg with petrol engine – 90 kg with diesel engine   |