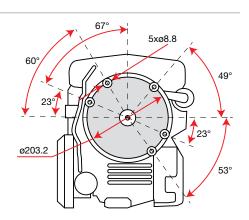

tting decks.
- Easy to maintain: cleaning the main parts (air filter, sparking plug, starter pulley etc.) and also refilling or change the oil are very quick and fast due to the engine construction layout.









#### Stage 5

Low emission engines, compliant with European emission standards (STAGE 5).



#### OHV technology

Overhead valve (OHV) engine is a piston engine whose valves are located in the cylinder head above the combustion chamber. Perfect and engine temperature. stable performance also during heavy use.



#### Auto Choke

A device attached to the carburettor that automatically reduces the amount of air entering the carburettor by sensing changes in



#### Gasoline

Gasoline fuel type engine.



# Gardening engines line

### K 655 HF













#### **Dimensions**











### **Technical data**

| Net power     | 3.5 HP - 2.6 kW / 2900 rpm |  |  |
|---------------|----------------------------|--|--|
| Net torque    | 9.5 N.m / 2500 rpm         |  |  |
| Bore × Stroke | 65 mm × 50 mm              |  |  |
| Displacement  | 166 cc                     |  |  |
| Starting      | Recoil start               |  |  |
| Fuel capacity | 1.4 L                      |  |  |
| Oil capacity  | 0.5 L                      |  |  |
| Dimension     | 385 × 340 × 267 mm         |  |  |
| Net weight    | 10.5 kg                    |  |  |

**Notes:** engine with heavy flywheel, suitable for applications where a higher moment of inertia is needed









## **General warnings**

Data and illustrations published in the catalogue are not binding where specifications of materia