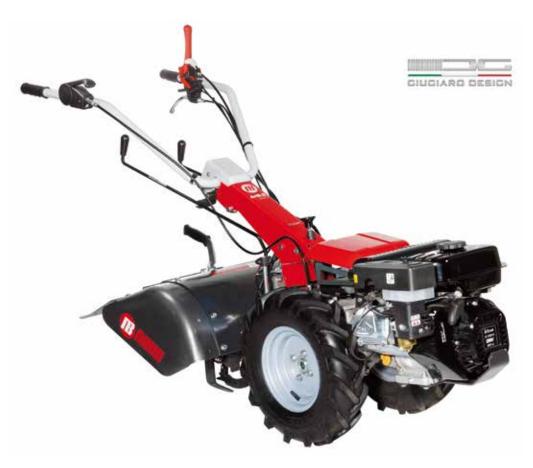

## **BRIK 5 S**

Designed for small and medium-size plots, this machine very effectively combines professional level reliability and performance with extreme ease of handling, making it ideal for demanding home users and smallholders. The full range of accessories, including rotors, cutterbars, brushes and snowthrowers, are designed to meet the requirements of users seeking a multifunction machine that's both practical and safe.

Practical forward/reverse shuttle enables the operator to change quickly into reverse gear from any speed, making the machine easy to handle even with the rotor or other accessories mounted.