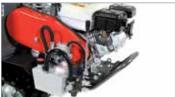

## **BRIK 5 S**

Designed for small and medium-size plots, this machine very effectively combines professional level reliability and performance with extreme ease of handling, making it ideal for demanding home users and smallholders. The full range of accessories, including rotors, cutterbars, brushes and snowthrowers, are designed to meet the requirements of users seeking a multifunction machine that's both practical and safe.

Handlebars with vertical and horizontal adjustment and 180° reversible, with vibration-damping device to assure more comfortable handling.

The EHS system ensures ease of use, reduced effort and the maximum simplification for users.

Practical forward/reverse shuttle enables the operator to change quickly into reverse gear from any speed, making the machine easy to handle even with the rotor or other accessories mounted.