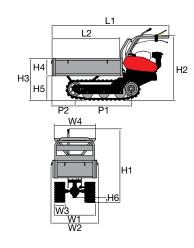

matic locking system.

#### **NTR 340**

| Power supply | Engine           | Model        | Displacement        | Power  | Starting     | Code       |
|--------------|------------------|--------------|---------------------|--------|--------------|------------|
| ₹ gasoline   | PRIOR LIPTOR     | 750 DOV      | 161 cm³             | 3.8 HP | recoil start | 68719041   |
| ₹ gasoline   | POWERED by HONDA | GCVx 170 OHC | 166 cm <sup>3</sup> | 4.4 HP | recoil start | 68719049E5 |
| ₹ gasoline   | <b>≌</b> Emak    | K 655 OHV    | 166 cm <sup>3</sup> | 3.9 HP | recoil start | 68719045E5 |



#### Focus on accessories



High sides kit Code 68722010



Front shovel 85 cm Code 69209071



#### Gearbox/ Speed (km/h):

#### 4-speed (2 forward + 2 reverse)

Speed (km/h)



#### **Dimensions (mm)**



| L1 | 1530-1665 |  |  |
|----|-----------|--|--|
| L2 | 925-1060  |  |  |
| H1 | 965       |  |  |
| H2 | 885       |  |  |
| НЗ | 570       |  |  |
| H4 | 240       |  |  |
| H5 | 330       |  |  |
| H6 | 65        |  |  |
| W1 | 590       |  |  |
| W2 | 603-983   |  |  |
| W3 | 170       |  |  |
| W4 | 520-900   |  |  |
| P1 | 690       |  |  |
| P2 | 415-550   |  |  |
|    |           |  |  |

| Transmission            | with oil-bath gearbox                                                 |  |  |  |
|-------------------------|-----------------------------------------------------------------------|--|--|--|
| Clutch                  | belt, with automatic disengagement when the control lever is released |  |  |  |
| Brakes                  | with automatic engagement when clutch is r