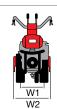

#### Gearbox/ Speed (km/h):

2-speed (1 forward + 1 reverse) with 4.00-8" wheels

Speed (km/h)

1.45 1 1R 2.64

| L1 | 1650 |
|----|------|
| L2 | 540  |
| L3 | 1110 |
| H1 | 960  |
| W1 | 430  |
| W2 | 500  |