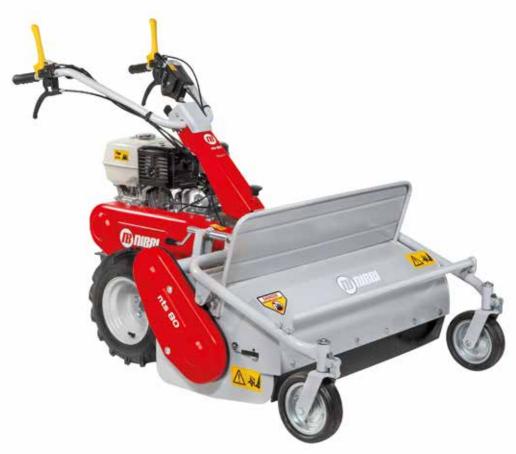

## **BRIK 5 S**

Designed for small and medium-size plots, this machine very effectively combines professional level reliability and performance with extreme ease of handling, making it ideal for demanding home users and smallholders. The full range of accessories, including rotors, cutterbars, brushes and snowthrowers, are designed to meet the requirements of users seeking a multifunction machine that's both practical and safe.

Handlebars with vertical and horizontal adjustment and 180° reversible, with vibration-damping device to assure more comfortable handling.

The EHS system ensures ease of use, reduced effort and the maximum simplification for users.

Practical forward/reverse shuttle enables the operator to change quickly into reverse gear from any speed, making the machine easy to handle even with the rotor or other accessories mounted.

Rotor Ø 280, 60-50-(40) cm 16 spikes Fixed coupling (can be reduced to 40 cm with kit 69210259) Code 69219102

Oil-immersed drive Code 69229097A

Front shovel L 100x40 cm Quickfit coupling With horizontal and vertical adjustment (requires QuickFit 69212006) Code 69209065