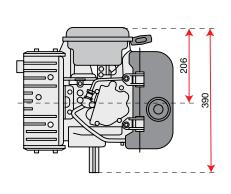

#### **115**

| Power supply | Engine        | Model       | Displacement        | Power  | Starting     | Code       |
|--------------|---------------|-------------|---------------------|--------|--------------|------------|
| ₹ gasoline   | HONDA         | GX 160 OHV  | 163 cm³             | 4.8 HP | recoil start | 68649026E5 |
| ₹ gasoline   | HONDA         | GX 200 OHV  | 196 cm³             | 5.8 HP | recoil start | 68649052E5 |
| ₹ gasoline   | <b>≌</b> Emak | K 800 H OHV | 182 cm³             | 5.7 HP | recoil start | 68649037E5 |
| diesel       | <b>≥</b> Emak | K 7000 HD   | 349 cm <sup>3</sup> | 6.7 HP | recoil start | 68649050E5 |

#### **118**

| Power supply      | Engine        | Model        | Displacement        | Power  | Starting     | Code          |
|-------------------|---------------|--------------|---------------------|--------|--------------|---------------|
| <b>K</b> gasoline | <b>≌</b> Emak | K 900 HR OHV | 252 cm <sup>3</sup> | 7.0 HP | recoil start | 68579001E5S2  |
| <b>€</b> diesel   | <b>≌</b> Emak | K 7000 HDR   | 349 cm <sup>3</sup> | 6.7 HP | recoil start | 68579002E5AS2 |