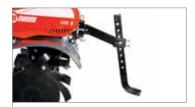

## \_\_\_\_ 115

Extremely reliable, compact and easy to handle. Designed to meet the needs of smallholders and groundcare professionals. The direct gear transmission and cone clutch make the machine extremely resistant to the stresses generated during work operations while maximising operator comfort.

Direct transmission with gears on the crankshaft for the maximum stress resistance.

Versatile, thanks to the 3-speed gearbox (2 forward + 1 reverse) that makes it possible to achieve the same tillage results irrespective of the hardness and consistency of the soil.

Extremely rugged oil-bath gearbox with very low maintenance requirements.

#### **115**

| Power supply | Engine        | Model       | Displacement        | Power  | Starting     | Code       |
|--------------|---------------|-------------|---------------------|--------|--------------|------------|
| ₹ gasoline   | HONDA         | GX 160 OHV  | 163 cm³             | 4.8 HP | recoil start | 68649026E5 |
| ₹ gasoline   | HONDA         | GX 200 OHV  | 196 cm³             | 5.8 HP | recoil start | 68649052E5 |
| ₹ gasoline   | <b>≌</b> Emak | K 800 H OHV | 182 cm³             | 5.7 HP | recoil start | 68649037E5 |
| diesel       | <b>≥</b> Emak | K 7000 HD   | 349 cm <sup>3</sup> | 6.7 HP | recoil start | 68649050E5 |

Pair of lateral transport wheels Ø 420 mm Code 68600001

Adjustable furrower Code 68600006

Flange for wheels Code L0093800

Pair of tyred wheels 4.00-8" Fixed disc Code 69209025B (requires hubs L0093800)

Pair of steel wheels Ø 410x60 mm Code L0756011 (requires hubs L0093800)