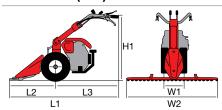

#### Gearbox/ Speed (km/h):

2-speed (1 forward + 1 reverse) with 4.00-8" wheels

Speed (km/h)

1.45 1 1R 2.64

| L1 | 1650 |
|----|------|
| L2 | 540  |
| L3 | 1110 |
| H1 | 960  |
| W1 | 430  |
| W2 | 500  |

#### **Dimensions (mm)**

| L1 | 1440     |
|----|----------|
| L2 | 470      |
| L3 | 970      |
| H1 | 230-1050 |
| W1 | 380      |
| W2 | 350-600  |
|    |          |

#### WITH CUTTERBAR MOWER

Gearbox/ Speed (km/h):

2-speed (1 forward + 1 reverse) with 4.00-8" wheels

Speed (km/h) 3.07 1 1R 1.18

| L1 | 1465     |
|----|----------|
| L2 | 600      |
| L3 | 865      |
| H1 | 345-1150 |
| W1 | 380      |
| W2 | 900-1117 |
|    |          |

#### **Dimensions (mm)**

| L1 | 1740     |
|----|----------|
| L2 | 550      |
| L3 | 1190     |
| H1 | 1250-300 |
| W1 | 370      |
| W2 | 600-400  |

#### WITH CUTTERBAR MOWER

Gearbox/ Speed (km/h):

4-speed (2 forward + 2 reverse) with 4.00-8" wheels

Speed (km/h)

| 1.11 1 | 1R 1.05 |
|--------|---------|
| 2.32 2 | 2R 2.20 |

| L1 | 1670     |
|----|----------|
| L2 | 900      |
| L3 | 770      |
| H1 | 1250-300 |
| W1 | 370      |
| W2 | 1270-950 |
|    |          |