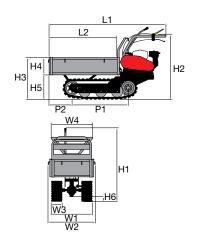

s a small steering radius, making it easy to handle.





Lever-operated hydraulic tipping control valve.



Dumper loading platform with counter-frame for 60° dump angle.



Crawler tracks made of hard rubber, width 180 mm: assure excellent grip on all types of terrain.

### NTR 1750 D

| Power supply | Engine | Model      | Displacement | Power  | Starting     | Code       |
|--------------|--------|------------|--------------|--------|--------------|------------|
| gasoline     | HONDA. | GX 160 OHV | 163 cm³      | 4.8 HP | recoil start | 68729127E5 |



### Focus on accessories



Front shovel 85 cm Code 69209071



**Extendable loading deck** 550 kg payload Code **68722017** 



### Gearbox/ Speed (km/h):

### 6-speed (4 forward + 2 reverse)

Speed (km/h)



### **Dimensions (mm)**



| L1 | 1575    |
|----|---------|
| L2 | 915     |
| H1 | 1020    |
| H2 | 900     |
| НЗ | 515-725 |
| H4 | 405     |
| H5 | 320     |
| H6 | 70      |
| W1 | 622     |
| W2 | 622     |
| W3 | -       |
| W4 | 620     |
| P1 | 785     |
| P2 | 265     |
|    |         |

| Transmission            | with oil-bath gearbox                                                 |
|-------------------------|-----------------------------------------------------------------------|
| Clutch                  | belt, with automatic disengagement when the control lever is released |
| Brakes                  | with automatic engagement when clutch is released                     |
| Load capacity           | 550 kg - 175 L                                                        |
| Loading surface