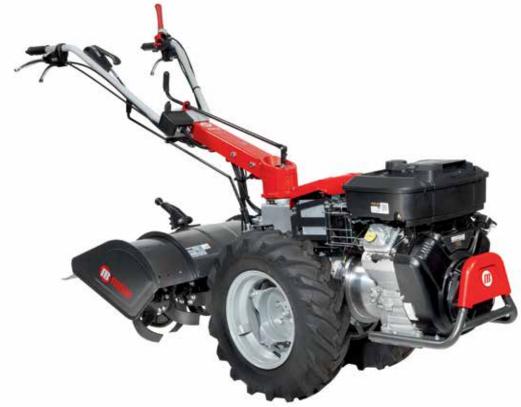

## **BRIK 5 S**

Designed for small and medium-size plots, this machine very effectively combines professional level reliability and performance with extreme ease of handling, making it ideal for demanding home users and smallholders. The full range of accessories, including rotors, cutterbars, brushes and snowthrowers, are designed to meet the requirements of users seeking a multifunction machine that's both practical and safe.

Handlebars with vertical and horizontal adjustment and 180° reversible, with vibration-damping device to assure more comfortable handling.

The EHS system ensures ease of use, reduced effort and the maximum simplification for users.

Practical forward/reverse shuttle enables the operator to change quickly into reverse gear from any speed, making the machine easy to handle even with the rotor or other accessories mounted.