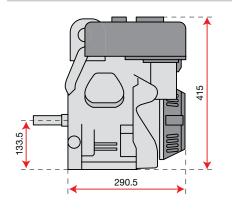

#### **115**

| Power supply | Engine        | Model       | Displacement        | Power  | Starting     | Code       |
|--------------|---------------|-------------|---------------------|--------|--------------|------------|
| ₹ gasoline   | HONDA         | GX 160 OHV  | 163 cm³             | 4.8 HP | recoil start | 68649026E5 |
| ₹ gasoline   | HONDA         | GX 200 OHV  | 196 cm³             | 5.8 HP | recoil start | 68649052E5 |
| ₹ gasoline   | <b>≌</b> Emak | K 800 H OHV | 182 cm³             | 5.7 HP | recoil start | 68649037E5 |
| diesel       | <b>≥</b> Emak | K 7000 HD   | 349 cm <sup>3</sup> | 6.7 HP | recoil start | 68649050E5 |

#### 3-speed (2 forward + 1 reverse)

Rotor speed with engine at 3600 rpm

| 11 | 1050    |
|----|---------|
| LI | 1350    |
| H1 | 800     |
| W1 | 870-600 |
|    |         |

| Transmission    | oil-bath gearbox                                      |
|-----------------|-------------------------------------------------------|
| Clutch          | oil-immersed bevel type                               |
| Handlebars      | with vertical and horizontal adjustment               |
| Rotor           | 87 cm, reducible to 60 cm, with side protection discs |
| Power take-off  | yes, independent 2100 rpm                             |
| Spur            | yes                                                   |
| Towing hitch    | yes                                                   |
| Transport wheel | yes                                                   |
| Weight          | 80 kg with petrol engine – 90 kg with diesel engine   |