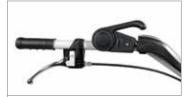

Handlebars with vertical and horizontal adjustment and 180° reversible, with vibration-damping device to assure more comfortable handling.

The EHS system ensures ease of use, reduced effort and the maximum simplification for users.

## BRIK 1 S

Designed for demanding home gardeners tending an allotment or vegetable plot, this two wheel tractor is extremely functional and offers the optimal combination of ease of use and safety.

Handlebar-mounted PTO control.

Handlebars with vertical and horizontal adjustment and 180° reversible, with vibration-damping device to assure more comfortable handling.

Integral QuickFit coupling that allows the operator to change the equipment without using tools.