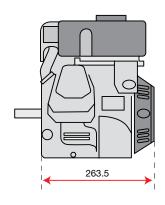

#### **115**

| Power supply | Engine        | Model       | Displacement        | Power  | Starting     | Code       |
|--------------|---------------|-------------|---------------------|--------|--------------|------------|
| ₹ gasoline   | HONDA         | GX 160 OHV  | 163 cm³             | 4.8 HP | recoil start | 68649026E5 |
| ₹ gasoline   | HONDA         | GX 200 OHV  | 196 cm³             | 5.8 HP | recoil start | 68649052E5 |
| ₹ gasoline   | <b>≌</b> Emak | K 800 H OHV | 182 cm³             | 5.7 HP | recoil start | 68649037E5 |
| diesel       | <b>≥</b> Emak | K 7000 HD   | 349 cm <sup>3</sup> | 6.7 HP | recoil start | 68649050E5 |