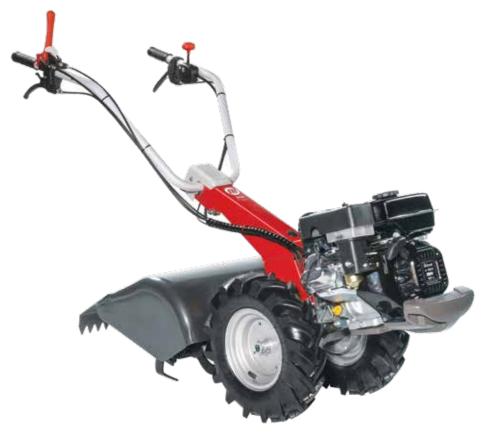

## **Professional rotary tiller**

## \_\_\_\_ 115

Extremely reliable, compact and easy to handle. Designed to meet the needs of smallholders and groundcare professionals. The direct gear transmission and cone clutch make the machine extremely resistant to the stresses generated during work operations while maximising operator comfort.

Direct transmission with gears on the crankshaft for the maximum stress resistance.

Versatile, thanks to the 3-speed gearbox (2 forward + 1 reverse) that makes it possible to achieve the same tillage results irrespective of the hardness and consistency of the soil.

Extremely rugged oil-bath gearbox with very low maintenance requirements.

#### **115**

| Power supply | Engine        | Model       | Displacement        | Power  | Starting     | Code       |
|--------------|---------------|-------------|---------------------|--------|--------------|------------|
| ₹ gasoline   | HONDA         | GX 160 OHV  | 163 cm³             | 4.8 HP | recoil start | 68649026E5 |
| ₹ gasoline   | HONDA         | GX 200 OHV  | 196 cm³             | 5.8 HP | recoil start | 68649052E5 |
| ₹ gasoline   | <b>≌</b> Emak | K 800 H OHV | 182 cm³             | 5.7 HP | recoil start | 68649037E5 |
| diesel       | <b>≥</b> Emak | K 7000 HD   | 349 cm <sup>3</sup> | 6.7 HP | recoil start | 68649050E5 |