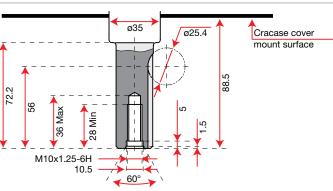

#### **115**

| Power supply | Engine        | Model       | Displacement        | Power  | Starting     | Code       |
|--------------|---------------|-------------|---------------------|--------|--------------|------------|
| ₹ gasoline   | HONDA         | GX 160 OHV  | 163 cm³             | 4.8 HP | recoil start | 68649026E5 |
| ₹ gasoline   | HONDA         | GX 200 OHV  | 196 cm³             | 5.8 HP | recoil start | 68649052E5 |
| ₹ gasoline   | <b>≌</b> Emak | K 800 H OHV | 182 cm³             | 5.7 HP | recoil start | 68649037E5 |
| diesel       | <b>≥</b> Emak | K 7000 HD   | 349 cm <sup>3</sup> | 6.7 HP | recoil start | 68649050E5 |