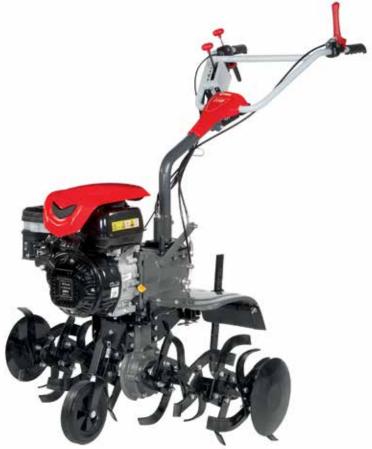

## \_\_\_\_ 115

Extremely reliable, compact and easy to handle. Designed to meet the needs of smallholders and groundcare professionals. The direct gear transmission and cone clutch make the machine extremely resistant to the stresses generated during work operations while maximising operator comfort.

Direct transmission with gears on the crankshaft for the maximum stress resistance.

Versatile, thanks to the 3-speed gearbox (2 forward + 1 reverse) that makes it possible to achieve the same tillage results irrespective of the hardness and consistency of the soil.

Extremely rugged oil-bath gearbox with very low maintenance requirements.

#### **115**

| Power supply | Engine        | Model       | Displacement        | Power  | Starting     | Code       |
|--------------|---------------|-------------|---------------------|--------|--------------|------------|
| ₹ gasoline   | HONDA         | GX 160 OHV  | 163 cm³             | 4.8 HP | recoil start | 68649026E5 |
| ₹ gasoline   | HONDA         | GX 200 OHV  | 196 cm³             | 5.8 HP | recoil start | 68649052E5 |
| ₹ gasoline   | <b>≌</b> Emak | K 800 H OHV | 182 cm³             | 5.7 HP | recoil start | 68649037E5 |
| diesel       | <b>≥</b> Emak | K 7000 HD   | 349 cm <sup>3</sup> | 6.7 HP | recoil start | 68649050E5 |