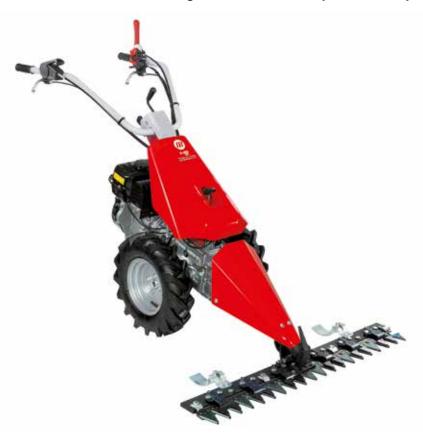

## **BRIK 5 S**

Designed for small and medium-size plots, this machine very effectively combines professional level reliability and performance with extreme ease of handling, making it ideal for demanding home users and smallholders. The full range of accessories, including rotors, cutterbars, brushes and snowthrowers, are designed to meet the requirements of users seeking a multifunction machine that's both practical and safe.

Handlebars with vertical and horizontal adjustment and 180° reversible, with vibration-damping device to assure more comfortable handling.

The EHS system ensures ease of use, reduced effort and the maximum simplification for users.

Practical forward/reverse shuttle enables the operator to change quickly into reverse gear from any speed, making the machine easy to handle even with the rotor or other accessories mounted.