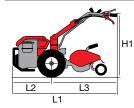

#### 1-speed (1 forward)

Rotor speed with engine at 3400 rpm

159 1

| L1 | 1150        |
|----|-------------|
| H1 | 1000        |
| W1 | 460-320-220 |

| Transmission    | chain                             |
|-----------------|-----------------------------------|
| Clutch          | belt with tensioner               |
| Handlebars      | 3 vertical adjustment positions   |
| Rotor           | 46 cm, can be reduced to 32-22 cm |
| Power take-off  | no                                |
| Spur            | yes                               |
| Towing hitch    | no                                |
| Transport wheel | yes                               |
| Weight          | 27 kg                             |