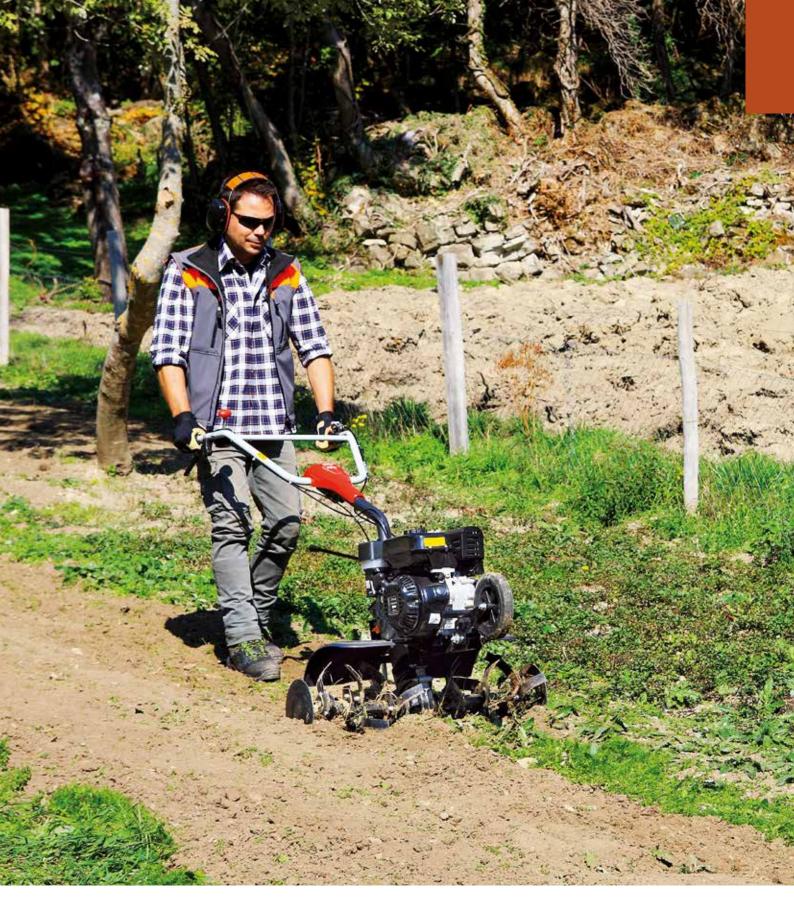

## Rotary tiller for home use

055

Ideal for home gardeners who need to prepare vegetable patches and flower beds for seeding, this model offers an excellent combination of manageability and user-friendliness.

Rear wheel for easy transportation of the machine.

Speed regulator with integrated on-off system and control lever located within easy reach.

46 cm rotor with three elements per side, can be reduced to 32-22 cm.