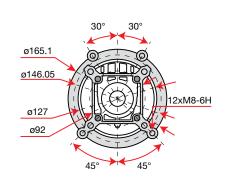

#### **115**

| Power supply | Engine        | Model       | Displacement        | Power  | Starting     | Code       |
|--------------|---------------|-------------|---------------------|--------|--------------|------------|
| ₹ gasoline   | HONDA         | GX 160 OHV  | 163 cm³             | 4.8 HP | recoil start | 68649026E5 |
| ₹ gasoline   | HONDA         | GX 200 OHV  | 196 cm³             | 5.8 HP | recoil start | 68649052E5 |
| ₹ gasoline   | <b>≌</b> Emak | K 800 H OHV | 182 cm³             | 5.7 HP | recoil start | 68649037E5 |
| diesel       | <b>≥</b> Emak | K 7000 HD   | 349 cm <sup>3</sup> | 6.7 HP | recoil start | 68649050E5 |