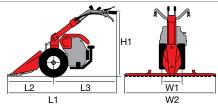

#### **Dimensions (mm)**

| L1 | 1440     |
|----|----------|
| L2 | 470      |
| L3 | 970      |
| H1 | 230-1050 |
| W1 | 380      |
| W2 | 350-600  |
|    |          |

#### WITH CUTTERBAR MOWER

Gearbox/ Speed (km/h):

2-speed (1 forward + 1 reverse) with 4.00-8" wheels

Speed (km/h) 3.07 1 1R 1.18

| L1 | 1465     |
|----|----------|
| L2 | 600      |
| L3 | 865      |
| H1 | 345-1150 |
| W1 | 380      |
| W2 | 900-1117 |
|    |          |