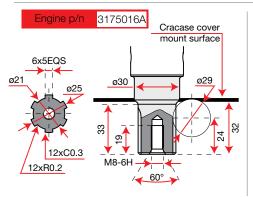

#### **115**

| Power supply | Engine        | Model       | Displacement        | Power  | Starting     | Code       |
|--------------|---------------|-------------|---------------------|--------|--------------|------------|
| ₹ gasoline   | HONDA         | GX 160 OHV  | 163 cm³             | 4.8 HP | recoil start | 68649026E5 |
| ₹ gasoline   | HONDA         | GX 200 OHV  | 196 cm³             | 5.8 HP | recoil start | 68649052E5 |
| ₹ gasoline   | <b>≌</b> Emak | K 800 H OHV | 182 cm³             | 5.7 HP | recoil start | 68649037E5 |
| diesel       | <b>≥</b> Emak | K 7000 HD   | 349 cm <sup>3</sup> | 6.7 HP | recoil start | 68649050E5 |