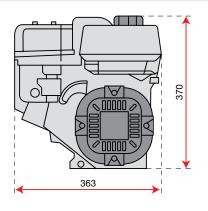

#### 3-speed (2 forward + 1 reverse)

Rotor speed with engine at 3600 rpm

| 11 | 1050    |
|----|---------|
| LI | 1350    |
| H1 | 800     |
| W1 | 870-600 |
|    |         |

| Transmission    | oil-bath gearbox                                      |
|-----------------|-------------------------------------------------------|
| Clutch          | oil-immersed bevel type                               |
| Handlebars      | with vertical and horizontal adjustment               |
| Rotor           | 87 cm, reducible to 60 cm, with side protection discs |
| Power take-off  | yes, independent 2100 rpm                             |
| Spur            | yes                                                   |
| Towing hitch    | yes                                                   |
| Transport wheel | yes                                                   |
| Weight          | 80 kg with petrol engine – 90 kg with diesel engine   |