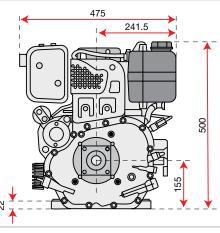

#### **115**

| Power supply | Engine        | Model       | Displacement        | Power  | Starting     | Code       |
|--------------|---------------|-------------|---------------------|--------|--------------|------------|
| ₹ gasoline   | HONDA         | GX 160 OHV  | 163 cm³             | 4.8 HP | recoil start | 68649026E5 |
| ₹ gasoline   | HONDA         | GX 200 OHV  | 196 cm³             | 5.8 HP | recoil start | 68649052E5 |
| ₹ gasoline   | <b>≌</b> Emak | K 800 H OHV | 182 cm³             | 5.7 HP | recoil start | 68649037E5 |
| diesel       | <b>≥</b> Emak | K 7000 HD   | 349 cm <sup>3</sup> | 6.7 HP | recoil start | 68649050E5 |