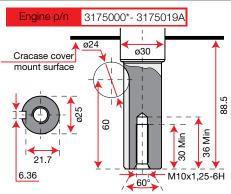

#### **118**

| Power supply      | Engine        | Model        | Displacement        | Power  | Starting     | Code          |
|-------------------|---------------|--------------|---------------------|--------|--------------|---------------|
| <b>K</b> gasoline | <b>≌</b> Emak | K 900 HR OHV | 252 cm <sup>3</sup> | 7.0 HP | recoil start | 68579001E5S2  |
| <b>€</b> diesel   | <b>≌</b> Emak | K 7000 HDR   | 349 cm <sup>3</sup> | 6.7 HP | recoil start | 68579002E5AS2 |