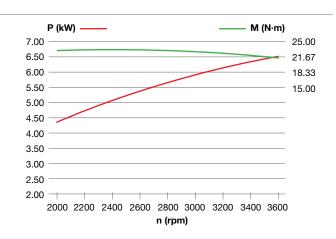

| Transmission             | with oil-bath gearbox                                                                      |
|--------------------------|--------------------------------------------------------------------------------------------|
| Clutch                   | dry multidisc                                                                              |
| Handlebars               | with vertical and horizontal adjustment and 180° reversible, with vibration-damping device |
| Reverse gear             | yes, with handlebar lever                                                                  |
| Differential             | yes                                                                                        |
| Brakes                   | yes                                                                                        |
| Power take-off           | independent 973 rpm                                                                        |
| Accessories installation | QuickFit (optional)                                                                        |
| Towing hitch             | yes                                                                                        |
| Cowling                  | no                                                                                         |
| Weight                   | 120 kg (with engine, rotor and wheels)                                                     |

## **KAM 7 S**

| Accessory                                                                                                                                                                                                                                                                                                                                                                                                                                                                                                                                                                                                                                                                                                                                                                                                                                                                                                                                                                                                                                                                                                                                                                                                                                                                                                                                                                                                                                                                                                                                                                                                                                                                                                                                                                                                                                                                                                                                                                                                                                                                                                                      |                                                                                                                                                                         |          | Optional accessory |                             |          |  |  |  |
|--------------------------------------------------------------------------------------------------------------------------------------------------------------------------------------------------------------------------------------------------------------------------------------------------------------------------------------------------------------------------------------------------------------------------------------------------------------------------------------------------------------------------------------------------------------------------------------------------------------------------------------------------------------------------------------------------------------------------------------------------------------------------------------------------------------------------------------------------------------------------------------------------------------------------------------------------------------------------------------------------------------------------------------------------------------------------------------------------------------------------------------------------------------------------------------------------------------------------------------------------------------------------------------------------------------------------------------------------------------------------------------------------------------------------------------------------------------------------------------------------------------------------------------------------------------------------------------------------------------------------------------------------------------------------------------------------------------------------------------------------------------------------------------------------------------------------------------------------------------------------------------------------------------------------------------------------------------------------------------------------------------------------------------------------------------------------------------------------------------------------------|-------------------------------------------------------------------------------------------------------------------------------------------------------------------------|----------|--------------------|-----------------------------|----------|--|--|--|
| Rotors                                                                                                                                                                                                                                                                                                                                                                                                                                                                                                                                                                                                                                                                                                                                                                                                                                                                                                                                                                                                                                                                                                                                                                                                                                                                                                                                                                                                                                                                                                                                                                                                                                                                                                                                                                                                                                                                                                                                                                                                                                                                                                                         |                                                                                                                                                                         |          |                    |                             |          |  |  |  |
| 16 spikes Fixed coupling                                                                                                                                                                                                                                                                                                                                                                                                                                                                                                                                                                                                                                                                                                                                                                                                                                                                                                                                                                                                                                                                                                                                                                                                                                                                                                                                                                                                                                                                                                                                                                                                                                                                                                                                                                                                                                                                                                                                                                                                                                                                                                       | Rotor Ø 280, <b>60</b> -50-(40) cm<br>16 spikes<br>Fixed coupling                                                                                                       | 69219102 |                    | Support wheel               | Z0020368 |  |  |  |
|                                                                                                                                                                                                                                                                                                                                                                                                                                                                                                                                                                                                                                                                                                                                                                                                                                                                                                                                                                                                                                                                                                                                                                                                                                                                                                                                                                                                                                                                                                                                                                                                                                                                                                                                                                                                                                                                                                                                                                                                                                                                                                                                | (can be reduced to 40 cm                                                                                                                                                |          | 1                  | Rear-mounted furrowing tool | L0009800 |  |  |  |
| Rotor Ø 280, <b>60</b> -50-(40) cr<br>16 spikes<br><b>Quickfit included</b><br>(can be reduced to 40 cm<br>with kit <b>69210259</b> )                                                                                                                                                                                                                                                                                                                                                                                                                                                                                                                                                                                                                                                                                                                                                                                                                                                                                                                                                                                                                                                                                                                                                                                                                                                                                                                                                                                                                                                                                                                                                                                                                                                                                                                                                                                                                                                                                                                                                                                          | Rotor Ø 280, <b>60</b> -50-(40) cm<br>16 spikes                                                                                                                         | 69219088 |                    | Support wheel               | Z0020368 |  |  |  |
|                                                                                                                                                                                                                                                                                                                                                                                                                                                                                                                                                                                                                                                                                                                                                                                                                                                                                                                                                                                                                                                                                                                                                                                                                                                                                                                                                                                                                                                                                                                                                                                                                                                                                                                                                                                                                                                                                                                                                                                                                                                                                                                                | (can be reduced to 40 cm                                                                                                                                                |          | 1                  | Rear-mounted furrowing tool | L0009800 |  |  |  |
| - And the second                                                                                                                                                                                                                                                                                                                                                                                                                                                                                                                                                                                                                                                                                                                                                                                                                                                                                                                                                                                                                                                                                                                                                                                                                                                                                                                                                                                                                                                                                                                                                                                                                                                                                                                                                                                                                                                                                                                                                                                                                                                                                                               | Rotor Ø 320, (80)-70-60-(50) cm 20 spikes  Quickfit included Support wheel included (expandable to 80 cm with kit 69210231) (can be reduced to 50 cm with kit 69210229) | 69219059 | I                  | Rear-mounted furrowing tool | L0009800 |  |  |  |
| The state of the s | Rotor Ø 320, (80)-70-60-(50) cm 20 spikes Fixed coupling Support wheel included (expandable to 80 cm with kit 69210231) (can be reduced to 50 cm with kit 69210229)     | 69219065 | -                  | Rear-mounted furrowing tool | L0009800 |  |  |  |

| Accessory    |                                                     |           | Optional accessory |                                                                               |          |  |
|--------------|-----------------------------------------------------|-----------|--------------------|-------------------------------------------------------------------------------|----------|--|
| Tyred wheels |                                                     |           | ¥524               |                                                                               |          |  |
|              |                                                     | 69209025B | 2 50               | Screw-adjustable half-shafts                                                  | 69209105 |  |
|              | Pair of tyred wheels 4.00x8"                        |           | @ My               | 5-hole adjustable half-shafts                                                 | L0059500 |  |
| 100          | Fixed disc                                          | 00200202  |                    | Pair of spacers L 50 mm                                                       | 69209094 |  |
| SCOLA        |                                                     |           | 00                 | Pair of snow chains                                                           | L1055015 |  |
|              |                                                     |           | -                  | Screw-adjustable half-shafts                                                  | 69209105 |  |
|              | Pair of tyred wheels 4.00x10"                       | 69200024A | o a,               | 5-hole adjustable half-shafts                                                 | L0059500 |  |
| 100          | Fixed disc                                          |           |                    | Pair of spacers L <b>50</b> mm                                                | 69209094 |  |
|              |                                                     |           | 00                 | Pair of snow chains                                                           | L0021600 |  |
|              | Pair of tyred wheels<br>4.00x10"<br>Adjustable disc |           | 1                  | Pair of <b>15</b> kg ballasts<br>(not compatible with adjustable half-shafts) | 69209099 |  |
|              |                                                     | 69209004B | İT                 | Pair of <b>15</b> kg ballasts (compatible with adjustable half-shafts)        | 69209075 |  |
|              |                                                     |           | - F                | Screw-adjustable half-shafts                                                  | 69209105 |  |
|              |                                                     |           | O.A.               | 5-hole adjustable half-shafts                                                 | L0059500 |  |
|              |                                                     |           |                    | Pair of spacers L 50 mm                                                       | 69209094 |  |
|              |                                                     |           | 10                 | Pair of snow chains                                                           | L0021600 |  |
|              |                                                     |           | 18                 | Pair of <b>15</b> kg ballasts<br>(not compatible with adjustable half-shafts) | 69209099 |  |
|              |                                                     |           | ÄT                 | Pair of <b>15</b> kg ballasts (compatible with adjustable half-shafts)        | 69209075 |  |
|              | Pair of tyred wheels 5.00x10"                       | 69209003B | 9 8                | Screw-adjustable half-shafts                                                  | 69209105 |  |
|              | Adjustable disc                                     |           | O'A,               | 5-hole adjustable half-shafts                                                 | L0059500 |  |
|              |                                                     |           | B                  | Pair of spacers L 50 mm                                                       | 69209094 |  |
|              |                                                     |           |                    | Pair of snow chains                                                           | L0030200 |  |
|              | Pair of tyred wheels<br>16-6.50x8"<br>Fixed disc    | 69209012A | 9 8                | Screw-adjustable half-shafts                                                  | 69209105 |  |
|              | (requires pair of spacers L 50 mm 69209094)         | ,,        | @ My               | 5-hole adjustable half-shafts                                                 | L0059500 |  |