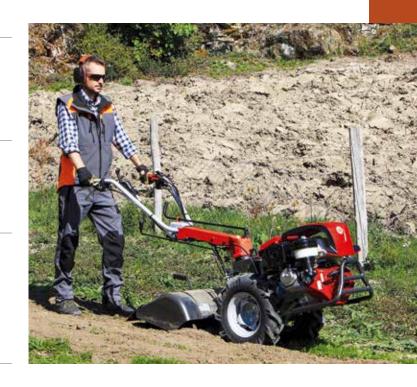

# **Rotary tillers**

## Rotary tiller for home use

055

Ideal for home gardeners who need to prepare vegetable patches and flower beds for seeding, this model offers an excellent combination of manageability and user-friendliness.

Rear wheel for easy transportation of the machine.

Speed regulator with integrated on-off system and control lever located within easy reach.

46 cm rotor with three elements per side, can be reduced to 32-22 cm.