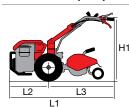

#### **TECHNICAL DATA**

gearbox

#### 1-speed (1 forward)

Rotor speed with engine at 3400 rpm

159 1

| L1 | 1150        |
|----|-------------|
| H1 | 1000        |
| W1 | 460-320-220 |

| Transmission    | chain                             |
|-----------------|-----------------------------------|
| Clutch          | belt with tensioner               |
| Handlebars      | 3 vertical adjustment positions   |
| Rotor           | 46 cm, can be reduced to 32-22 cm |
| Power take-off  | no                                |
| Spur            | yes                               |
| Towing hitch    | no                                |
| Transport wheel | yes                               |
| Weight          | 27 kg                             |