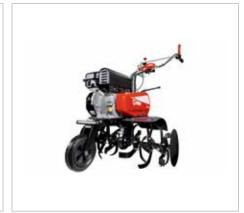

## Rotary tiller for intensive use

105 S

Ideal for demanding home gardeners to prepare the soil for sowing. This model features two forward speeds and one reverse, the perfect combination for the most difficult jobs.

Practical and ergonomic external gear selector. Integrated tool holder and depth adjustable jackleg.

Handlebars with vertical and horizontal adjustment by means of an easily accessible lever, allowing the operator to assume the correct posture for the maximum working comfort.

85 cm rotor (reducible to 60-35 cm), oversized knives and lateral protection discs.

#### \_ 105 S

| Power supply      | Engine        | Model        | Displacement | Power  | Starting     | Code       |
|-------------------|---------------|--------------|--------------|--------|--------------|------------|
| <b>K</b> gasoline | <b>≌</b> Emak | K 800 HC OHV | 182 cm³      | 5.7 HP | recoil start | 68589011E5 |