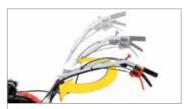

## BRIK 1 S

Designed for demanding home gardeners tending an allotment or vegetable plot, this two wheel tractor is extremely functional and offers the optimal combination of ease of use and safety.

Handlebar-mounted PTO control.

Handlebars with vertical and horizontal adjustment and 180° reversible, with vibration-damping device to assure more comfortable handling.

Integral QuickFit coupling that allows the operator to change the equipment without using tools.