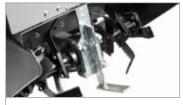

Practical and ergonomic external gear selector. Integrated tool holder and depth adjustable jackleg.

Handlebars with vertical and horizontal adjustment by means of an easily accessible lever, allowing the operator to assume the correct posture for the maximum working comfort.