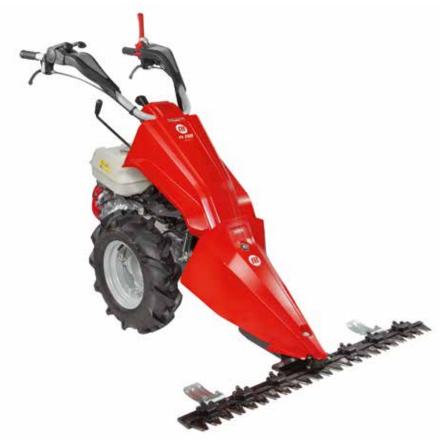

|          |                    |  |
|                        | Mower L 75 cm Single blade Integral safety brake Adjustable and removable swivel wheels Adjustable lateral skids PTO right-hand rotation Quickfit coupling                | 69209007 |                    |  |







### Professional cutterbar mower

### **FC 150 S**





Safety, ergonomics, versatility. The ideal machine for cutting grass and forage crops in open field conditions and for clearing activities. With the optimal combination of power and manageability, this cutterbar mower is equipped as standard with independently controlled brakes and differential.





Independently controlled brakes as standard with parking function.



Practical reverse shuttle to select reverse gear rapidly at any speed.



Differential supplied as standard to allow the formation of windrows even when working on a gradient.

#### FC 150 S

| Power supply      | Engine        | Model      | Displacement        | Power  | Starting     | Notes                                              | Code       |
|-------------------|---------------|------------|---------------------|--------|--------------|----------------------------------------------------|------------|
| ₹ gasoline        | <b>≌</b> Emak | K 1100 H   | 302 cm <sup>3</sup> | 8.4 HP | recoil start |                                                    | 68919256E5 |
| <b>S</b> gasoline | HONDA         | GX 270