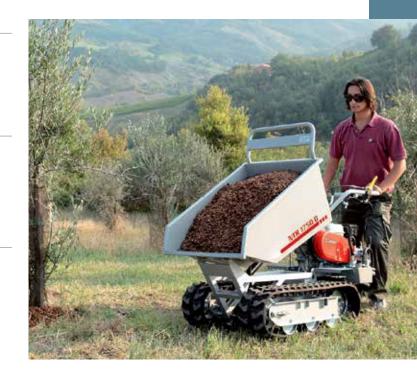

the need for creating piles and mounds. Suited to all kinds of terrain, even on slopes, this transporter has a small steering radius, making it easy to handle.





Lever-operated hydraulic tipping control valve.



Dumper loading platform with counter-frame for 60° dump angle.



Crawler tracks made of hard rubber, width 180 mm: assure excellent grip on all types of terrain.

### NTR 1750 D

| Power supply | Engine | Model      | Displacement | Power  | Starting     | Code       |
|--------------|--------|------------|--------------|--------|--------------|------------|
| gasoline     | HONDA. | GX 160 OHV | 163 cm³      | 4.8 HP | recoil start | 68729127E5 |



### Focus on accessories



Front shovel 85 cm Code 69209071



**Extendable loading deck** 550 kg payload Code **68722017** 



### Gearbox/ Speed (km/h):

### 6-speed (4 forward + 2 reverse)

Speed (km/h)



### **Dimensions (mm)**



| L1 | 1575    |
|----|---------|
| L2 | 915     |
| H1 | 1020    |
| H2 | 900     |
| НЗ | 515-725 |
| H4 | 405     |
| H5 | 320     |
| H6 | 70      |
| W1 | 622     |
| W2 | 622     |
| W3 | -       |
| W4 | 620     |
| P1 | 785     |
| P2 | 265     |
|    |         |

| Transmission            | with oil-bath gearbox                                                 |
|-------------------------|-----------------------------------------------------------------------|
| Clutch                  | belt, with automatic disengagement when the control lever is released |
| Brakes                  | with automatic engagement when clutch is released                     |
| Load capacity