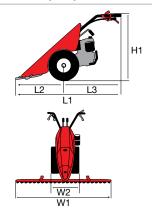

#### 1-speed (1 forward)

Rotor speed with engine at 3400 rpm

159 1

| L1 | 1150        |
|----|-------------|
| H1 | 1000        |
| W1 | 460-320-220 |

| Transmission    | chain                             |
|-----------------|-----------------------------------|
| Clutch          | belt with tensioner               |
| Handlebars      | 3 vertical adjustment positions   |
| Rotor           | 46 cm, can be reduced to 32-22 cm |
| Power take-off  | no                                |
| Spur            | yes                               |
| Towing hitch    | no                                |
| Transport wheel | yes                               |
| Weight          | 27 kg                             |