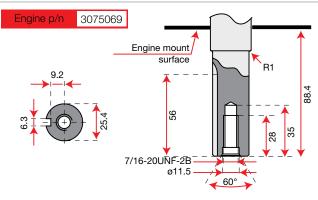

ngine starting is made through an electric motor connected to the cranckshaft and activated by a keyoperated switch.

#### Gasoline

Gasoline fuel type engine.

#### Diesel

Diesel fuel type engine.



### K 800 H - HC - HT













#### **Dimensions**













| Net power     | 5.7 HP - 4.1 kW / 3600 rpm |
|---------------|----------------------------|
| Net torque    | 10.8 N.m / 2500 rpm        |
| Bore × Stroke | 65 mm × 55 mm              |
| Displacement  | 182 cc                     |
| Starting      | Recoil start               |
| Fuel capacity | 3.0 L                      |
| Oil capacity  | 0.6 L                      |
| Dimension     | 263.5 × 375 × 336 mm       |
| Net weight    | 16 kg                      |





### K 900 H - HR











#### **Dimensions**











| Net power     | 7.0 HP - 5.2 kW / 3600 rpm |  |  |
|---------------|----------------------------|--|--|
| Net torque    | 15.6 N.m / 2600 rpm        |  |  |
| Bore × Stroke | 75 mm × 57 mm              |  |  |
| Displacement  | 252 cc                     |  |  |
| Starting      | Recoil start               |  |  |
| Fuel capacity | 4.0 L                      |  |  |
| Oil capacity  | 0.7 L                      |  |  |
| Dimension     | 363 × 285 × 370 mm         |  |  |
| Net weight    | 16.5 kg                    |  |  |





### K 1100 H













### **Dimensions**







### Engine p/n 3075262





| Net power     | 8.4 HP - 6.2 kW / 3600 rpm |  |  |
|---------------|----------------------------|--|--|
| Net torque    | 18.5 N.m / 2500 rpm        |  |  |
| Bore × Stroke | 80 m