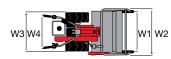

#### Gearbox/ Speed (km/h):

2-speed (1 forward + 1 reverse) with 4.00-8" wheels

Speed (km/h)

1.45 1 1R 2.64

| L1 | 1650 |
|----|------|
| L2 | 540  |
| L3 | 1110 |
| H1 | 960  |
| W1 | 430  |
| W2 | 500  |

#### **Dimensions (mm)**

| L1 | 1440     |
|----|----------|
| L2 | 470      |
| L3 | 970      |
| H1 | 230-1050 |
| W1 | 380      |
| W2 | 350-600  |
|    |          |

#### WITH CUTTERBAR MOWER

Gearbox/ Speed (km/h):

2-speed (1 forward + 1 reverse) with 4.00-8" wheels

Speed (km/h) 3.07 1 1R 1.18

| L1 | 1465     |
|----|----------|
| L2 | 600      |
| L3 | 865      |
| H1 | 345-1150 |
| W1 | 380      |
| W2 | 900-1117 |
|    |          |

#### **Dimensions (mm)**

| L1 | 1740     |
|----|----------|
| L2 | 550      |
| L3 | 1190     |
| H1 | 1250-300 |
| W1 | 370      |
| W2 | 600-400  |

#### WITH CUTTERBAR MOWER

Gearbox/ Speed (km/h):

4-speed (2 forward + 2 reverse) with 4.00-8" wheels

Speed (km/h)

| 1.11 1 | 1R 1.05 |
|--------|---------|
| 2.32 2 | 2R 2.20 |

| L1 | 1670     |
|----|----------|
| L2 | 900      |
| L3 | 770      |
| H1 | 1250-300 |
| W1 | 370      |
| W2 | 1270-950 |
|    |          |