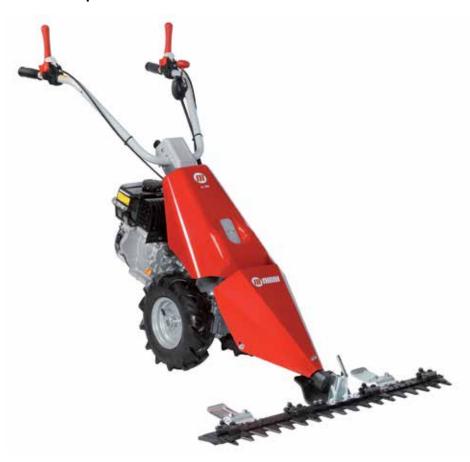

stable with handle               |
| Service brake  | with automatic engagement                         |
| Front wheels   | swivel with lock                                  |
| Rear wheels    | 16/6.50-8"                                        |
| Weight         | 175 kg                                            |



Easy to steer and handle for a precise cut and consistently high performance in all working conditions.



# TECHNICAL DATA gearbox power cutter bar differential block reverse gear brakes half-shafts with reduction gears OPTIONAL

















# **Cutterbar mowers**



# **Cutterbar mower for home use**

# **FC 110**



Configured for a centrally mounted cutterbar, this lightweight and manoeuvrable machine is designed to meet the requirements of non-professional users.





Handlebars with vertical adjustment to allow the operator to assume the correct posture while working.



Handlebar mounted on vibration dampers.



Integral QuickFit coupling that allows the operator to change the equipment without using tools.

## **FC 110**

| Power supply | Engine | Model       | Displacement | Power  | Starting     | Code       |
|--------------|--------|-------------|--------------|--------|--------------|------------|
| ₹ gasoline   | 達 Emak | K 700 H OHV | 182 cm³      | 5.4 HP | recoil start | 68939002E5 |





Pair of tyred wheels 3.50x6" Fixed disc Code 69209107



Cam drive Code 69222009



Complete central cutter plate 0.92 m Special teeth Code 69222011



## Gearbox/ Speed (km/h):

## 1-speed (1 forward) with 3.50-6" wheels

Speed (km/h)

2.30 1



| L1 |