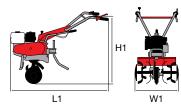

#### 1-speed (1 forward)

Rotor speed with engine at 3400 rpm

159 1

| L1 | 1150        |
|----|-------------|
| H1 | 1000        |
| W1 | 460-320-220 |

| Transmission    | chain                             |
|-----------------|-----------------------------------|
| Clutch          | belt with tensioner               |
| Handlebars      | 3 vertical adjustment positions   |
| Rotor           | 46 cm, can be reduced to 32-22 cm |
| Power take-off  | no                                |
| Spur            | yes                               |
| Towing hitch    | no                                |
| Transport wheel | yes                               |
| Weight          | 27 kg                             |

#### 2-speed (1 forward + 1 reverse)

Rotor speed with engine at 3400 rpm

159 1 1R 66

| L1 | 1400    |
|----|---------|
| H1 | 800     |
| W1 | 820-550 |

| Transmission    | chain                                                            |
|-----------------|------------------------------------------------------------------|
| Clutch          | belt with tensioner                                              |
| Handlebars      | with vertical and horizontal adjustment                          |
| Rotor           | 82 cm, can be reduced to 55-35 cm, with lateral protection discs |
| Power take-off  | no                                                               |
| Spur            | yes                                                              |
| Towing hitch    | yes                                                              |
| Transport wheel | yes                                                              |
| Weight          | 57 kg                                                            |

#### 3-speed (2 forward + 1 reverse)

Rotor speed with engine at 3400 rpm

| L1 | 1630        |
|----|-------------|
| H1 | 1050        |
| W1 | 850-600-350 |

| Transmission    | with oil-bath gearbox and chain                          |
|-----------------|----------------------------------------------------------|
| Clutch          | belt with tensioner                                      |
| Handlebars      | with vertical and horizontal adjustment                  |
| Rotor           | 85 cm, reducible to 60-35 cm, with side protection discs |
| Power take-off  | no                                                       |
| Spur            | yes, depth adjustable                                    |
| Towing hitch    | yes, with integral tool holder                           |
| Transport wheel | yes                                                      |
| Weight          | 63 kg                                                    |

#### 3-speed (2 forward + 1 reverse)

Rotor speed with engine at 3600 rpm

| 11 | 1050    |
|----|---------|
| LI | 1350    |
| H1 | 800     |
| W1 | 870-600 |
|    |         |

| Transmission    | oil-bath gearbox                                      |
|-----------------|-------------------------------------------------------|
| Clutch          | oil-immersed bevel type                               |
| Handlebars      | with vertical and horizontal adjustment               |
| Rotor           | 87 cm, reducible to 60 cm, with side protection discs |
| Power take-off  | yes, independent 2100 rpm                             |
| Spur            | yes                                                   |
| Towing hitch    | yes                                                   |
| Transport wheel | yes                                                   |
| Weight          | 80 kg with petrol engine – 90 kg with diesel engine   |

#### 4-speed (3 forward + 1 reverse)

Rotor speed with engine at 3600 rpm

| L1 | 1500 (gasoline)<br>1700 (diesel) |
|----|----------------------------------|
| H1 | 1100                             |
| W1 | 1000-820-600                     |
|    |                                  |

#### Gearbox/ Speed (km/h):

2-speed (1 forward + 1 reverse) with 4.00-8" wheels

Speed (km/h)

1.45 1 1R 2.64

| L1 | 1650 |
|----|------|
| L2 | 540  |
| L3 | 1110 |
| H1 | 960  |
| W1 | 430  |
| W2 | 500  |

#### **Dimensions (mm)**

| L1 | 1440     |
|----|----------|
| L2 | 470      |
| L3 | 970      |
| H1 | 230-1050 |
| W1 | 380      |
| W2 | 350-600  |
|    |          |

#### WITH CUTTERBAR MOWER

Gearbox/ Speed (km/h):

2-speed (1 forward + 1 reverse) with 4.00-8" wheels

Speed (km/h) 3.07 1 1R 1.18

| L1 | 1465     |
|----|----------|
| L2 | 600      |
| L3 | 865      |
| H1 | 345-1150 |
| W1 | 380      |
| W2 | 900-1117 |
|    |          |

#### **Dimensions (mm)**

| L1 | 1740     |
|----|----------|
| L2 | 550      |
| L3 | 1190     |
| H1 | 1250-300 |
| W1 | 370      |
| W2 | 600-400  |

#### WITH CUTTERBAR MOWER

Gearbox/ Speed (km/h):

4-speed (2 forward + 2 reverse) with 4.00-8" wheels

Speed (km/h)

| 1.11 1 | 1R 1.05 |
|--------|---------|
| 2.32 2 | 2R 2.20 |

| L1 | 1670     |
|----|----------|
| L2 | 900      |
| L3 | 770      |
| H1 | 1250-300 |
| W1 | 370      |
| W2 | 1270-950 |
|    |          |