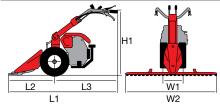

#### 1-speed (1 forward)

Rotor speed with engine at 3400 rpm

159 1

| L1 | 1150        |
|----|-------------|
| H1 | 1000        |
| W1 | 460-320-220 |

| Transmission    | chain                             |
|-----------------|-----------------------------------|
| Clutch          | belt with tensioner               |
| Handlebars      | 3 vertical adjustment positions   |
| Rotor           | 46 cm, can be reduced to 32-22 cm |
| Power take-off  | no                                |
| Spur            | yes                               |
| Towing hitch    | no                                |
| Transport wheel | yes                               |
| Weight          | 27 kg                             |

#### 2-speed (1 forward + 1 reverse)

Rotor speed with engine at 3400 rpm

159 1 1R 66

| L1 | 1400    |
|----|---------|
| H1 | 800     |
| W1 | 820-550 |

| Transmission    | chain                                                            |
|-----------------|------------------------------------------------------------------|
| Clutch          | belt with tensioner                                              |
| Handlebars      | with vertical and horizontal adjustment                          |
| Rotor           | 82 cm, can be reduced to 55-35 cm, with lateral protection discs |
| Power take-off  | no                                                               |
| Spur            | yes                                                              |
| Towing hitch    | yes                                                              |
| Transport wheel | yes                                                              |
| Weight          | 57 kg                                                            |

#### 3-speed (2 forward + 1 reverse)

Rotor speed with engine at 3400 rpm

| L1 | 1630        |
|----|-------------|
| H1 | 1050        |
| W1 | 850-600-350 |

| Transmission    | with oil-bath gearbox and chain                          |
|-----------------|----------------------------------------------------------|
| Clutch          | belt with tensioner                                      |
| Handlebars      | with vertical and horizontal adjustment                  |
| Rotor           | 85 cm, reducible to 60-35 cm, with side protection discs |
| Power take-off  | no                                                       |
| Spur            | yes, depth adjustable                                    |
| Towing hitch    | yes, with integral tool holder                           |
| Transport wheel | yes                                                      |
| Weight          | 63 kg                                                    |

#### 3-speed (2 forward + 1 reverse)

Rotor speed with engine at 3600 rpm

| 11 | 1050    |
|----|---------|
| LI | 1350    |
| H1 | 800     |
| W1 | 870-600 |
|    |         |

| Transmission    | oil-bath gearbox                                      |
|-----------------|-------------------------------------------------------|
| Clutch          | oil-immersed bevel type                               |
| Handlebars      | with vertical and horizontal adjustment               |
| Rotor           | 87 cm, reducible to 60 cm, with side protection discs |
| Power take-off  | yes, independent 2100 rpm                             |
| Spur            | yes                                                   |
| Towing hitch    | yes                                                   |
| Transport wheel | yes                                                   |
| Weight          | 80 kg with petrol engine – 90 kg with diesel engine   |

#### 4-speed (3 forward + 1 reverse)

Rotor speed with engine at 3600 rpm

| L1 | 1500 (gasoline)<br>1700 (diesel) |
|----|----------------------------------|
| H1 | 1100                             |
| W1 | 1000-820-600                     |
|    |                                  |