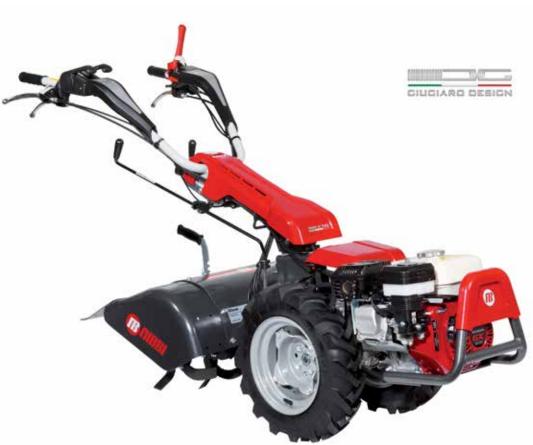

## **BRIK 5 S**

Designed for small and medium-size plots, this machine very effectively combines professional level reliability and performance with extreme ease of handling, making it ideal for demanding home users and smallholders. The full range of accessories, including rotors, cutterbars, brushes and snowthrowers, are designed to meet the requirements of users seeking a multifunction machine that's both practical and safe.

Handlebars with vertical and horizontal adjustment and 180° reversible, with vibration-damping device to assure more comfortable handling.

The EHS system ensures ease of use, reduced effort and the maximum simplification for users.

Practical forward/reverse shuttle enables the operator to change quickly into reverse gear from any speed, making the machine easy to handle even with the rotor or other accessories mounted.

#### **BRIK 5 S**

| Power supply | Engine        | Model       | Displacement        | Power  | Starting                  | Notes                        | Code        |
|--------------|---------------|-------------|---------------------|--------|---------------------------|------------------------------|-------------|
| ₹ gasoline   | HONDA         | GX 200 OHV  | 196 cm <sup>3</sup> | 5.8 HP | recoil start              |                              | 68359008E5  |
| ₹ gasoline   | <b>≌</b> Emak | K 800 H OHV | 182 cm³             | 5.7 HP | recoil start              |                              | 68359009E5  |
| diesel       | <b>≌</b> Emak | K 7000 HD   | 349 cm <sup>3</sup> | 6.7 HP | recoil start              |                              | 68359017E5A |
| diesel       | 達 Emak        | K 7000 HD   | 349 cm <sup>3</sup> | 6.7 HP | recoil start/<br>electric | battery supplied as standard | 68359023E5  |