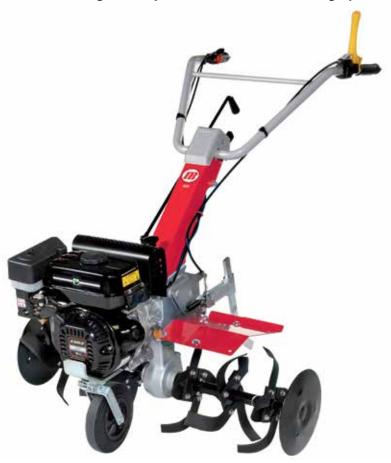

## Rotary tiller for intensive use

105 S

Ideal for demanding home gardeners to prepare the soil for sowing. This model features two forward speeds and one reverse, the perfect combination for the most difficult jobs.

Practical and ergonomic external gear selector. Integrated tool holder and depth adjustable jackleg.

Handlebars with vertical and horizontal adjustment by means of an easily accessible lever, allowing the operator to assume the correct posture for the maximum working comfort.

85 cm rotor (reducible to 60-35 cm), oversized knives and lateral protection discs.

#### \_ 105 S

| Power supply      | Engine        | Model        | Displacement | Power  | Starting     | Code       |
|-------------------|---------------|--------------|--------------|--------|--------------|------------|
| <b>K</b> gasoline | <b>≌</b> Emak | K 800 HC OHV | 182 cm³      | 5.7 HP | recoil start | 68589011E5 |