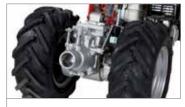

## \_\_\_\_ 115

Extremely reliable, compact and easy to handle. Designed to meet the needs of smallholders and groundcare professionals. The direct gear transmission and cone clutch make the machine extremely resistant to the stresses generated during work operations while maximising operator comfort.

Direct transmission with gears on the crankshaft for the maximum stress resistance.

Versatile, thanks to the 3-speed gearbox (2 forward + 1 reverse) that makes it possible to achieve the same tillage results irrespective of the hardness and consistency of the soil.

Extremely rugged oil-bath gearbox with very low maintenance requirements.