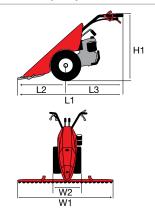

#### Gearbox/ Speed (km/h):

2-speed (1 forward + 1 reverse) with 4.00-8" wheels

Speed (km/h)

1.45 1 1R 2.64

| L1 | 1650 |
|----|------|
| L2 | 540  |
| L3 | 1110 |
| H1 | 960  |
| W1 | 430  |
| W2 | 500  |

#### **Dimensions (mm)**

| L1 | 1440     |
|----|----------|
| L2 | 470      |
| L3 | 970      |
| H1 | 230-1050 |
| W1 | 380      |
| W2 | 350-600  |
|    |          |

#### WITH CUTTERBAR MOWER

Gearbox/ Speed (km/h):

2-speed (1 forward + 1 reverse) with 4.00-8" wheels

Speed (km/h) 3.07 1 1R 1.18

| L1 | 1465     |
|----|----------|
| L2 | 600      |
| L3 | 865      |
| H1 | 345-1150 |
| W1 | 380      |
| W2 | 900-1117 |
|    |          |

#### **Dimensions (mm)**

| L1 | 1740     |
|----|----------|
| L2 | 550      |
| L3 | 1190     |
| H1 | 1250-300 |
| W1 | 370      |
| W2 | 600-400  |

#### WITH CUTTERBAR MOWER

Gearbox/ Speed (km/h):

4-speed (2 forward + 2 reverse) with 4.00-8" wheels

Speed (km/h)

| 1.11 1 | 1R 1.05 |
|--------|---------|
| 2.32 2 | 2R 2.20 |

| L1 | 1670     |
|----|----------|
| L2 | 900      |
| L3 | 770      |
| H1 | 1250-300 |
| W1 | 370      |
| W2 | 1270-950 |
|    |          |