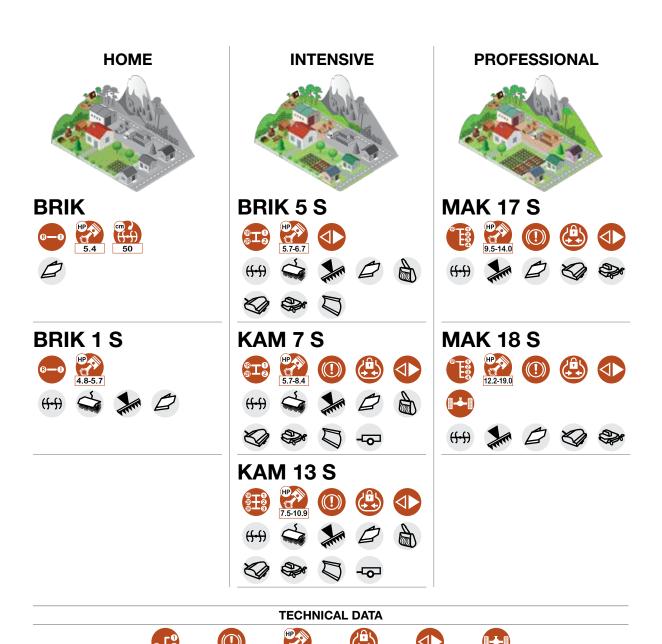

### Two wheel tractor for intensive use

## **BRIK 5 S**

Designed for small and medium-size plots, this machine very effectively combines professional level reliability and performance with extreme ease of handling, making it ideal for demanding home users and smallholders. The full range of accessories, including rotors, cutterbars, brushes and snowthrowers, are designed to meet the requirements of users seeking a multifunction machine that's both practical and safe.

Handlebars with vertical and horizontal adjustment and 180° reversible, with vibration-damping device to assure more comfortable handling.

The EHS system ensures ease of use, reduced effort and the maximum simplification for users.

Practical forward/reverse shuttle enables the operator to change quickly into reverse gear from any speed, making the machine easy to handle even with the rotor or other accessories mounted.

#### **BRIK 5 S**

| Power supply | Engine        | Model       | Displacement        | Power  | Starting                  | Notes                        | Code        |
|--------------|---------------|-------------|---------------------|--------|---------------------------|------------------------------|-------------|
| ₹ gasoline   | HONDA         | GX 200 OHV  | 196 cm <sup>3</sup> | 5.8 HP | recoil start              |                              | 68359008E5  |
| ₹ gasoline   | <b>≌</b> Emak | K 800 H OHV | 182 cm³             | 5.7 HP | recoil start              |                              | 68359009E5  |
| diesel       | <b>≌</b> Emak | K 7000 HD   | 349 cm <sup>3</sup> | 6.7 HP | recoil start              |                              | 68359017E5A |
| diesel       | 達 Emak        | K 7000 HD   | 349 cm <sup>3</sup> | 6.7 HP | recoil start/<br>electric | battery supplied as standard | 68359023E5  |