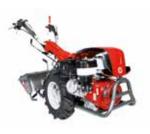

## **Professional rotary tiller**

## \_\_\_\_ 115

Extremely reliable, compact and easy to handle. Designed to meet the needs of smallholders and groundcare professionals. The direct gear transmission and cone clutch make the machine extremely resistant to the stresses generated during work operations while maximising operator comfort.

Direct transmission with gears on the crankshaft for the maximum stress resistance.

Versatile, thanks to the 3-speed gearbox (2 forward + 1 reverse) that makes it possible to achieve the same tillage results irrespective of the hardness and consistency of the soil.

Extremely rugged oil-bath gearbox with very low maintenance requirements.

#### **115**

| Power supply | Engine        | Model       | Displacement        | Power  | Starting     | Code       |
|--------------|---------------|-------------|---------------------|--------|--------------|------------|
| ₹ gasoline   | HONDA         | GX 160 OHV  | 163 cm³             | 4.8 HP | recoil start | 68649026E5 |
| ₹ gasoline   | HONDA         | GX 200 OHV  | 196 cm³             | 5.8 HP | recoil start | 68649052E5 |
| ₹ gasoline   | <b>≌</b> Emak | K 800 H OHV | 182 cm³             | 5.7 HP | recoil start | 68649037E5 |
| diesel       | <b>≥</b> Emak | K 7000 HD   | 349 cm <sup>3</sup> | 6.7 HP | recoil start | 68649050E5 |