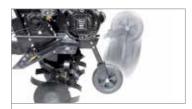

## Rotary tiller for home use

055

Ideal for home gardeners who need to prepare vegetable patches and flower beds for seeding, this model offers an excellent combination of manageability and user-friendliness.

Rear wheel for easy transportation of the machine.

Speed regulator with integrated on-off system and control lever located within easy reach.

46 cm rotor with three elements per side, can be reduced to 32-22 cm.