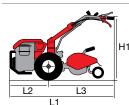

#### Gearbox/ Speed (km/h):

2-speed (1 forward + 1 reverse) with 4.00-8" wheels

Speed (km/h)

1.45 1 1R 2.64

| L1 | 1650 |
|----|------|
| L2 | 540  |
| L3 | 1110 |
| H1 | 960  |
| W1 | 430  |
| W2 | 500  |

#### **Dimensions (mm)**

| L1 | 1440     |
|----|----------|
| L2 | 470      |
| L3 | 970      |
| H1 | 230-1050 |
| W1 | 380      |
| W2 | 350-600  |
|    |          |

#### WITH CUTTERBAR MOWER

Gearbox/ Speed (km/h):

2-speed (1 forward + 1 reverse) with 4.00-8" wheels

Speed (km/h) 3.07 1 1R 1.18

| L1 | 1465     |
|----|----------|
| L2 | 600      |
| L3 | 865      |
| H1 | 345-1150 |
| W1 | 380      |
| W2 | 900-1117 |
|    |          |

#### **Dimensions (mm)**

| L1 | 1740     |
|----|----------|
| L2 | 550      |
| L3 | 1190     |
| H1 | 1250-300 |
| W1 | 370      |
| W2 | 600-400  |

#### WITH CUTTERBAR MOWER

Gearbox/ Speed (km/h):

4-speed (2 forward + 2 reverse) with 4.00-8" wheels

Speed (km/h)

| 1.11 1 | 1R 1.05 |
|--------|---------|
| 2.32 2 | 2R 2.20 |

| L1 | 1670     |
|----|----------|
| L2 | 900      |
| L3 | 770      |
| H1 | 1250-300 |
| W1 | 370      |
| W2 | 1270-950 |
|    |          |