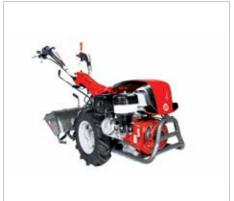

## \_\_\_\_ 115

Extremely reliable, compact and easy to handle. Designed to meet the needs of smallholders and groundcare professionals. The direct gear transmission and cone clutch make the machine extremely resistant to the stresses generated during work operations while maximising operator comfort.

Direct transmission with gears on the crankshaft for the maximum stress resistance.

Versatile, thanks to the 3-speed gearbox (2 forward + 1 reverse) that makes it possible to achieve the same tillage results irrespective of the hardness and consistency of the soil.

Extremely rugged oil-bath gearbox with very low maintenance requirements.

#### **115**

| Power supply | Engine        | Model       | Displacement        | Power  | Starting     | Code       |
|--------------|---------------|-------------|---------------------|--------|--------------|------------|
| ₹ gasoline   | HONDA         | GX 160 OHV  | 163 cm³             | 4.8 HP | recoil start | 68649026E5 |
| ₹ gasoline   | HONDA         | GX 200 OHV  | 196 cm³             | 5.8 HP | recoil start | 68649052E5 |
| ₹ gasoline   | <b>≌</b> Emak | K 800 H OHV | 182 cm³             | 5.7 HP | recoil start | 68649037E5 |
| diesel       | <b>≥</b> Emak | K 7000 HD   | 349 cm <sup>3</sup> | 6.7 HP | recoil start | 68649050E5 |