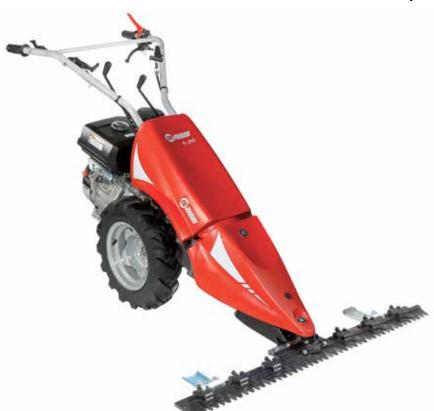

### Two wheel tractor for intensive use

## **BRIK 5 S**

Designed for small and medium-size plots, this machine very effectively combines professional level reliability and performance with extreme ease of handling, making it ideal for demanding home users and smallholders. The full range of accessories, including rotors, cutterbars, brushes and snowthrowers, are designed to meet the requirements of users seeking a multifunction machine that's both practical and safe.

Handlebars with vertical and horizontal adjustment and 180° reversible, with vibration-damping device to assure more comfortable handling.

The EHS system ensures ease of use, reduced effort and the maximum simplification for users.

Practical forward/reverse shuttle enables the operator to change quickly into reverse gear from any speed, making the machine easy to handle even with the rotor or other accessories mounted.