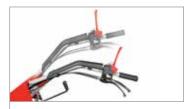

## BRIK 1 S

Designed for demanding home gardeners tending an allotment or vegetable plot, this two wheel tractor is extremely functional and offers the optimal combination of ease of use and safety.

Handlebar-mounted PTO control.

Handlebars with vertical and horizontal adjustment and 180° reversible, with vibration-damping device to assure more comfortable handling.

Integral QuickFit coupling that allows the operator to change the equipment without using tools.

Handlebars with vertical and horizontal adjustment and 180° reversible, with vibration-damping device to assure more comfortable handling.

The EHS system ensures ease of use, reduced effort and the maximum simplification for users.