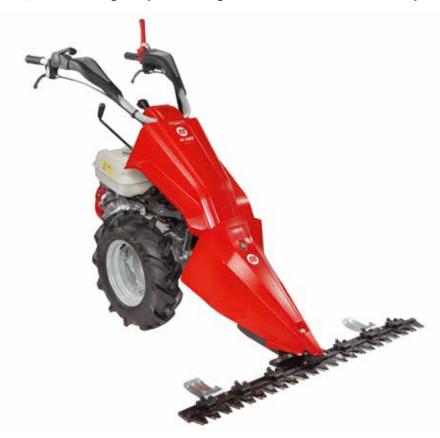

## **BRIK 5 S**

Designed for small and medium-size plots, this machine very effectively combines professional level reliability and performance with extreme ease of handling, making it ideal for demanding home users and smallholders. The full range of accessories, including rotors, cutterbars, brushes and snowthrowers, are designed to meet the requirements of users seeking a multifunction machine that's both practical and safe.

Handlebars with vertical and horizontal adjustment and 180° reversible, with vibration-damping device to assure more comfortable handling.

The EHS system ensures ease of use, reduced effort and the maximum simplification for users.

Practical forward/reverse shuttle enables the operator to change quickly into reverse gear from any speed, making the machine easy to handle even with the rotor or other accessories mounted.

#### **BRIK 5 S**

| Power supply | Engine        | Model       | Displacement        | Power  | Starting                  | Notes                        | Code        |
|--------------|---------------|-------------|---------------------|--------|---------------------------|------------------------------|-------------|
| ₹ gasoline   | HONDA         | GX 200 OHV  | 196 cm <sup>3</sup> | 5.8 HP | recoil start              |                              | 68359008E5  |
| ₹ gasoline   | <b>≌</b> Emak | K 800 H OHV | 182 cm³             | 5.7 HP | recoil start              |                              | 68359009E5  |
| diesel       | <b>≌</b> Emak | K 7000 HD   | 349 cm <sup>3</sup> | 6.7 HP | recoil start              |                              | 68359017E5A |
| diesel       | 達 Emak        | K 7000 HD   | 349 cm <sup>3</sup> | 6.7 HP | recoil start/<br>electric | battery supplied as standard | 68359023E5  |