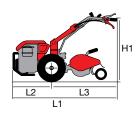

#### 3-speed (2 forward + 1 reverse)

Rotor speed with engine at 3400 rpm

| L1 | 1630        |
|----|-------------|
| H1 | 1050        |
| W1 | 850-600-350 |

| Transmission    | with oil-bath gearbox and chain                          |
|-----------------|----------------------------------------------------------|
| Clutch          | belt with tensioner                                      |
| Handlebars      | with vertical and horizontal adjustment                  |
| Rotor           | 85 cm, reducible to 60-35 cm, with side protection discs |
| Power take-off  | no                                                       |
| Spur            | yes, depth adjustable                                    |
| Towing hitch    | yes, with integral tool holder                           |
| Transport wheel | yes                                                      |
| Weight          | 63 kg                                                    |