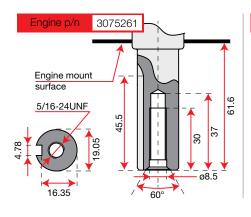

e is a piston engine whose valves are located in the cylinder head above the combustion chamber. Perfect and stable performance also during heavy use.

#### Oil bath filter

Twin stage filter system in oil bath. It also retains the thinnest powder particles.

#### Automatic decompressor

Decompression is the process by which the air mixture present inside the cylinder is pushed out prior to the engine starting. This automatic system permits to reduce the effort during the starting steps.

#### KeyGo

Electric starter device: the engine starting is made through an electric motor connected to the cranckshaft and activated by a keyoperated switch.

#### Gasoline

Gasoline fuel type engine.

#### Diesel

Diesel fuel type engine.



### K 800 H - HC - HT













#### **Dimensions**













| Net power     | 5.7 HP - 4.1 kW / 3600 rpm |
|---------------|----------------------------|
| Net torque    | 10.8 N.m / 2500 rpm        |
| Bore × Stroke | 65 mm × 55 mm              |
| Displacement  | 182 cc                     |
| Starting      | Recoil start               |
| Fuel capacity | 3.0 L                      |
| Oil capacity  | 0.6 L                      |
| Dimension     | 263.5 × 375 × 336 mm       |
| Net weight    | 16 kg                      |





### K 900 H - HR











#### **Dimensions**











| Net power     | 7.0 HP - 5.2 kW / 3600 rpm |  |  |
|---------------|----------------------------|--|--|
| Net torque    | 15.6 N.m / 2600 rpm        |  |  |
| Bore × Stroke | 75 mm × 57 mm              |  |  |
| Displacement  | 252 cc                     |