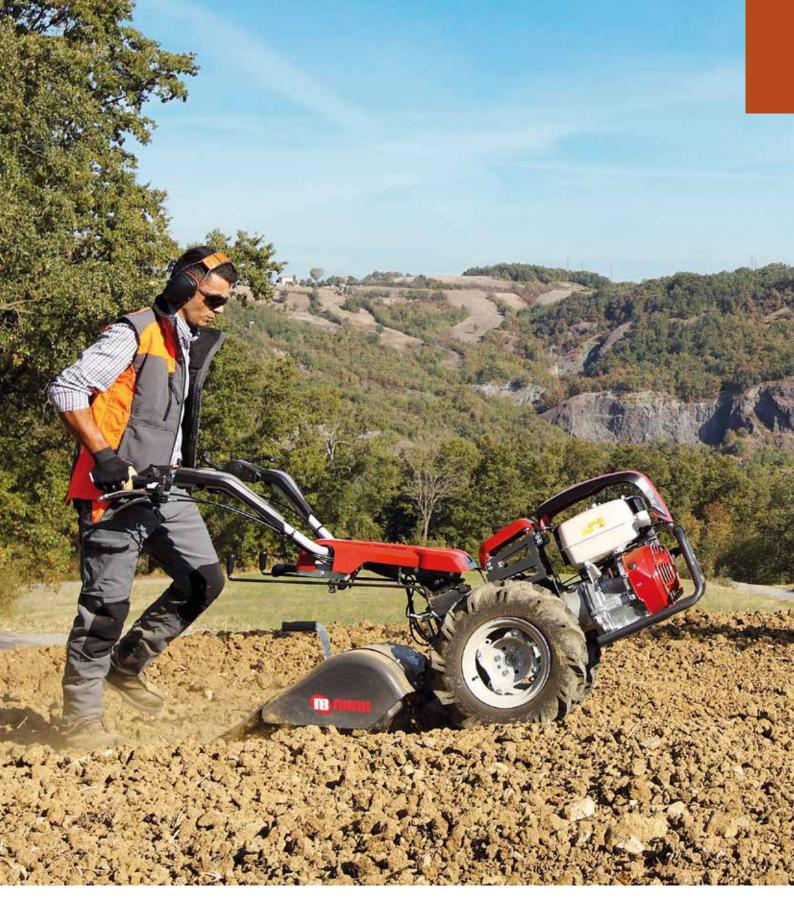

#### **Products and Accessories Range**

A thorough-going process of product development implemented by **Nibbi** has resulted in a **truly comprehensive, constantly updated range of machines, suitable for agriculture ground care and maintenance of allotments and gardens** and capable of responding to the needs of users at every level. Products differ according to the use for which they are designed, but all feature the same high standards of quality in terms of performance, reliability, comfort and safety.

Specialist machines for soil preparation. Powerful and sturdy over large areas, practical and reliable even in private gardens and allotments: a wide range to suit all needs.