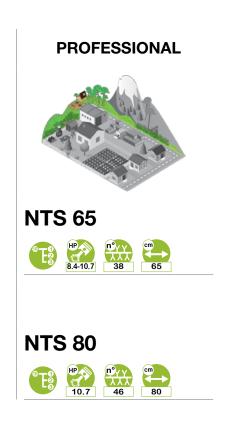

|                                                                              |                  |  |



Professional machines for shredding and chopping grass, shoots and green waste generally, powerful and reliable for finishing jobs.



#### **TECHNICAL DATA**







powe



knives



working width



# Flail mowers



# **Professional flail mower**

# **NTS 65**



High-performance, reliable model designed for the needs of farmers and professional operators. Grass, shoots, twigs and low vegetation, scrub and stubble: this machine stops at nothing, assuring excellent cleaning of ground, orchards and vineyards thanks to its highly efficient and powerful cutting unit and wide working width.





Independent steering clutches on the driving wheels, with wheel lock, which make the machine extremely easy to handle.



The handlebars have 4 vertical adjustment positions and 5 horizontal adjustment positions.



The front directional wheels can be locked to facilitate work on sloping surfaces.

#### ■ NTS 65

| Power supply |