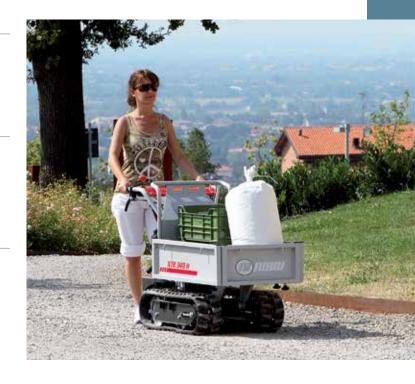

terrain.





Handlebar-mounted gear selection lever



Speed selection control lever.



Manual dump with automatic locking system.

#### **NTR 340**

| Power supply | Engine           | Model        | Displacement        | Power  | Starting     | Code       |
|--------------|------------------|--------------|---------------------|--------|--------------|------------|
| ₹ gasoline   | PRIOR LIPTOR     | 750 DOV      | 161 cm³             | 3.8 HP | recoil start | 68719041   |
| ₹ gasoline   | POWERED by HONDA | GCVx 170 OHC | 166 cm <sup>3</sup> | 4.4 HP | recoil start | 68719049E5 |
| ₹ gasoline   | <b>≌</b> Emak    | K 655 OHV    | 166 cm <sup>3</sup> | 3.9 HP | recoil start | 68719045E5 |



#### Focus on accessories



High sides kit Code 68722010



Front shovel 85 cm Code 69209071



#### Gearbox/ Speed (km/h):

#### 4-speed (2 forward + 2 reverse)

Speed (km/h)



#### **Dimensions (mm)**



| L1 | 1530-1665 |  |  |
|----|-----------|--|--|
| L2 | 925-1060  |  |  |
| H1 | 965       |  |  |
| H2 | 885       |  |  |
| НЗ | 570       |  |  |
| H4 | 240       |  |  |
| H5 | 330       |  |  |
| H6 | 65        |  |  |
| W1 | 590       |  |  |
| W2 | 603-983   |  |  |
| W3 | 170       |  |  |
| W4 | 520-900   |  |  |
| P1 | 690       |  |  |
| P2 | 415-550   |  |  |
|    |           |  |  |

| Transmission            | with oil-bath gearbox                                                 |  |  |  |
|-------------------------|-----------------------------------------------------------------------|--|--|--|
| Clutch                  | belt, with automatic disengagement when