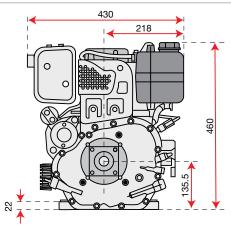

#### **115**

| Power supply | Engine        | Model       | Displacement        | Power  | Starting     | Code       |
|--------------|---------------|-------------|---------------------|--------|--------------|------------|
| ₹ gasoline   | HONDA         | GX 160 OHV  | 163 cm³             | 4.8 HP | recoil start | 68649026E5 |
| ₹ gasoline   | HONDA         | GX 200 OHV  | 196 cm³             | 5.8 HP | recoil start | 68649052E5 |
| ₹ gasoline   | <b>≌</b> Emak | K 800 H OHV | 182 cm³             | 5.7 HP | recoil start | 68649037E5 |
| diesel       | <b>≥</b> Emak | K 7000 HD   | 349 cm <sup>3</sup> | 6.7 HP | recoil start | 68649050E5 |

#### **118**

| Power supply      | Engine        | Model        | Displacement        | Power  | Starting     | Code          |
|-------------------|---------------|--------------|---------------------|--------|--------------|---------------|
| <b>K</b> gasoline | <b>≌</b> Emak | K 900 HR OHV | 252 cm <sup>3</sup> | 7.0 HP | recoil start | 68579001E5S2  |
| <b>€</b> diesel   | <b>≌</b> Emak | K 7000 HDR   | 349 cm <sup>3</sup> | 6.7 HP | recoil start | 68579002E5AS2 |