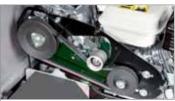

Handlebars with vertical and horizontal adjustment and 180° reversible, with vibration-damping device to assure more comfortable handling.

The EHS system ensures ease of use, reduced effort and the maximum simplification for users.

Practical forward/reverse shuttle enables the operator to change quickly into reverse gear from any speed, making the machine easy to handle even with the rotor or other accessories mounted.