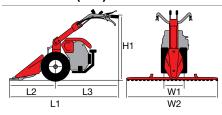

#### 1-speed (1 forward)

Rotor speed with engine at 3400 rpm

159 1

| L1 | 1150        |
|----|-------------|
| H1 | 1000        |
| W1 | 460-320-220 |

| Transmission    | chain                             |
|-----------------|-----------------------------------|
| Clutch          | belt with tensioner               |
| Handlebars      | 3 vertical adjustment positions   |
| Rotor           | 46 cm, can be reduced to 32-22 cm |
| Power take-off  | no                                |
| Spur            | yes                               |
| Towing hitch    | no                                |
| Transport wheel | yes                               |
| Weight          | 27 kg                             |

#### Gearbox/ Speed (km/h):

2-speed (1 forward + 1 reverse) with 4.00-8" wheels

Speed (km/h)

1.45 1 1R 2.64

| L1 | 1650 |
|----|------|
| L2 | 540  |
| L3 | 1110 |
| H1 | 960  |
| W1 | 430  |
| W2 | 500  |