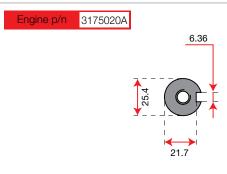

#### **115**

| Power supply | Engine        | Model       | Displacement        | Power  | Starting     | Code       |
|--------------|---------------|-------------|---------------------|--------|--------------|------------|
| ₹ gasoline   | HONDA         | GX 160 OHV  | 163 cm³             | 4.8 HP | recoil start | 68649026E5 |
| ₹ gasoline   | HONDA         | GX 200 OHV  | 196 cm³             | 5.8 HP | recoil start | 68649052E5 |
| ₹ gasoline   | <b>≌</b> Emak | K 800 H OHV | 182 cm³             | 5.7 HP | recoil start | 68649037E5 |
| diesel       | <b>≥</b> Emak | K 7000 HD   | 349 cm <sup>3</sup> | 6.7 HP | recoil start | 68649050E5 |