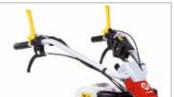

Handlebars with vertical and horizontal adjustment and 180° reversible, with vibration-damping device to assure more comfortable handling.

The EHS system ensures ease of use, reduced effort and the maximum simplification for users.