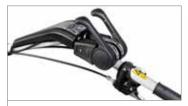

## BRIK 1 S

Designed for demanding home gardeners tending an allotment or vegetable plot, this two wheel tractor is extremely functional and offers the optimal combination of ease of use and safety.

Handlebar-mounted PTO control.

Handlebars with vertical and horizontal adjustment and 180° reversible, with vibration-damping device to assure more comfortable handling.

Integral QuickFit coupling that allows the operator to change the equipment without using tools.

Handlebars with vertical and horizontal adjustment and 180° reversible, with vibration-damping device to assure more comfortable handling.

The EHS system ensures ease of use, reduced effort and the maximum simplification for users.