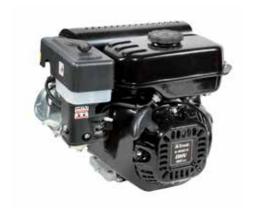

#### **115**

| Power supply | Engine        | Model       | Displacement        | Power  | Starting     | Code       |
|--------------|---------------|-------------|---------------------|--------|--------------|------------|
| ₹ gasoline   | HONDA         | GX 160 OHV  | 163 cm³             | 4.8 HP | recoil start | 68649026E5 |
| ₹ gasoline   | HONDA         | GX 200 OHV  | 196 cm³             | 5.8 HP | recoil start | 68649052E5 |
| ₹ gasoline   | <b>≌</b> Emak | K 800 H OHV | 182 cm³             | 5.7 HP | recoil start | 68649037E5 |
| diesel       | <b>≥</b> Emak | K 7000 HD   | 349 cm <sup>3</sup> | 6.7 HP | recoil start | 68649050E5 |