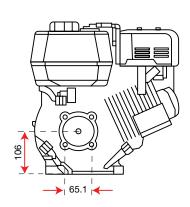

engine starting is made through an electric motor connected to the cranckshaft and activated by a keyoperated switch.

#### Gasoline

Gasoline fuel type engine.

#### Diesel

Diesel fuel type engine.



### K 800 H - HC - HT













#### **Dimensions**













| Net power     | 5.7 HP - 4.1 kW / 3600 rpm |
|---------------|----------------------------|
| Net torque    | 10.8 N.m / 2500 rpm        |
| Bore × Stroke | 65 mm × 55 mm              |
| Displacement  | 182 cc                     |
| Starting      | Recoil start               |
| Fuel capacity | 3.0 L                      |
| Oil capacity  | 0.6 L                      |
| Dimension     | 263.5 × 375 × 336 mm       |
| Net weight    | 16 kg                      |





### K 900 H - HR











#### **Dimensions**











| Net power     | 7.0 HP - 5.2 kW / 3600 rpm |  |  |
|---------------|----------------------------|--|--|
| Net torque    | 15.6 N.m / 2600 rpm        |  |  |
| Bore × Stroke | 75 mm × 57 mm              |  |  |
| Displacement  | 252 cc                     |  |  |
| Starting      | Recoil start               |  |  |
| Fuel capacity | 4.0 L                      |  |  |
| Oil capacity  | 0.7 L                      |  |  |
| Dimension     | 363 × 285 × 370 mm         |  |  |
| Net weight    | 16.5 kg                    |  |  |





### K 1100 H













### **Dimensions**







### Engine p/n 3075262





| Net power     | 8.4 HP - 6.2 kW / 3600 rpm |  |  |
|---------------|----------------------------|--|--|
| Net torque    | 18.5 N.m / 2500 rpm        |  |  |
| Bore × Stroke | 80