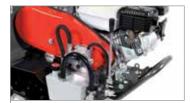

Handlebars with vertical and horizontal adjustment and 180° reversible, with vibration-damping device to assure more comfortable handling.

The EHS system ensures ease of use, reduced effort and the maximum simplification for users.

Practical forward/reverse shuttle enables the operator to change quickly into reverse gear from any speed, making the machine easy to handle even with the rotor or other accessories mounted.