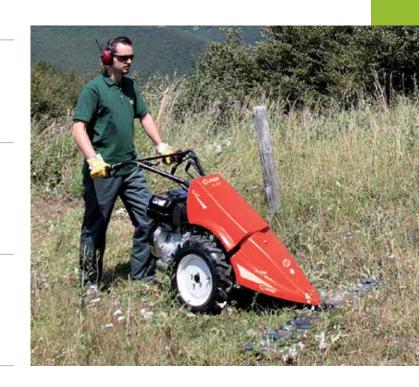

## Rotary tiller for home use

055

Ideal for home gardeners who need to prepare vegetable patches and flower beds for seeding, this model offers an excellent combination of manageability and user-friendliness.

Rear wheel for easy transportation of the machine.

Speed regulator with integrated on-off system and control lever located within easy reach.

46 cm rotor with three elements per side, can be reduced to 32-22 cm.