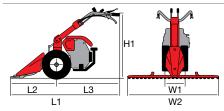

#### 1-speed (1 forward)

Rotor speed with engine at 3400 rpm

159 1

| L1 | 1150        |
|----|-------------|
| H1 | 1000        |
| W1 | 460-320-220 |

| Transmission    | chain                             |
|-----------------|-----------------------------------|
| Clutch          | belt with tensioner               |
| Handlebars      | 3 vertical adjustment positions   |
| Rotor           | 46 cm, can be reduced to 32-22 cm |
| Power take-off  | no                                |
| Spur            | yes                               |
| Towing hitch    | no                                |
| Transport wheel | yes                               |
| Weight          | 27 kg                             |

#### 2-speed (1 forward + 1 reverse)

Rotor speed with engine at 3400 rpm

159 1 1R 66

| L1 | 1400    |
|----|---------|
| H1 | 800     |
| W1 | 820-550 |

| Transmission    | chain                                                            |
|-----------------|------------------------------------------------------------------|
| Clutch          | belt with tensioner                                              |
| Handlebars      | with vertical and horizontal adjustment                          |
| Rotor           | 82 cm, can be reduced to 55-35 cm, with lateral protection discs |
| Power take-off  | no                                                               |
| Spur            | yes                                                              |
| Towing hitch    | yes                                                              |
| Transport wheel | yes                                                              |
| Weight          | 57 kg                                                            |

#### 3-speed (2 forward + 1 reverse)

Rotor speed with engine at 3400 rpm

| L1 | 1630        |
|----|-------------|
| H1 | 1050        |
| W1 | 850-600-350 |

| Transmission    | with oil-bath gearbox and chain                          |
|-----------------|----------------------------------------------------------|
| Clutch          | belt with tensioner                                      |
| Handlebars      | with vertical and horizontal adjustment                  |
| Rotor           | 85 cm, reducible to 60-35 cm, with side protection discs |
| Power take-off  | no                                                       |
| Spur            | yes, depth adjustable                                    |
| Towing hitch    | yes, with integral tool holder                           |
| Transport wheel | yes                                                      |
| Weight          | 63 kg                                                    |

#### 3-speed (2 forward + 1 reverse)

Rotor speed with engine at 3600 rpm

| 11 | 1050    |
|----|---------|
| LI | 1350    |
| H1 | 800     |
| W1 | 870-600 |
|    |         |

| Transmission    | oil-bath gearbox                                      |
|-----------------|-------------------------------------------------------|
| Clutch          | oil-immersed bevel type                               |
| Handlebars      | with vertical and horizontal adjustment               |
| Rotor           | 87 cm, reducible to 60 cm, with side protection discs |
| Power take-off  | yes, independent 2100 rpm                             |
| Spur            | yes                                                   |
| Towing hitch    | yes                                                   |
| Transport wheel | yes                                                   |
| Weight          | 80 kg with petrol engine – 90 kg with diesel engine   |

#### 4-speed (3 forward + 1 reverse)

Rotor speed with engine at 3600 rpm

| L1 | 1500 (gasoline)<br>1700 (diesel) |
|----|----------------------------------|
| H1 | 1100                             |
| W1 | 1000-820-600                     |
|    |                                  |