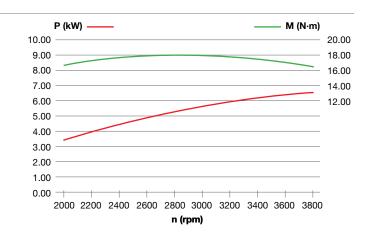

|  |  |
| Oil capacity  | 0.7 L                      |  |  |
| Dimension     | 363 × 285 × 370 mm         |  |  |
| Net weight    | 16.5 kg                    |  |  |





### K 1100 H













### **Dimensions**







### Engine p/n 3075262





| Net power     | 8.4 HP - 6.2 kW / 3600 rpm |  |  |
|---------------|----------------------------|--|--|
| Net torque    | 18.5 N.m / 2500 rpm        |  |  |
| Bore × Stroke | 80 mm × 60 mm              |  |  |
| Displacement  | 302 cc                     |  |  |
| Starting      | Recoil start               |  |  |
| Fuel capacity | 4.6 L                      |  |  |
| Oil capacity  | 0.9 L                      |  |  |
| Dimension     | 290.5 × 430 × 415 mm       |  |  |
| Net weight    | 26.5 kg                    |  |  |





### K 7000 HD - HDR





# electric version

**Dimensions** 













| Net power     | 6.7 HP - 4.9 kW / 3600 rpm            |  |  |
|---------------|---------------------------------------|--|--|
| Net torque    | 15.5 N.m / 2400 rpm                   |  |  |
| Bore × Stroke | 78 mm × 73 mm                         |  |  |
| Displacement  | 349 cc                                |  |  |
| Starting      | Recoil start Recoil start / electric* |  |  |
| Fuel capacity | 3.5 L                                 |  |  |
| Oil capacity  | 1.1 L                                 |  |  |
| Dimension     | 390 × 430 × 460 mm                    |  |  |
| Net weight    | 39 kg<br>44 kg*                       |  |  |







# K 9000 HD

















#### **Dimensions**











| Net power