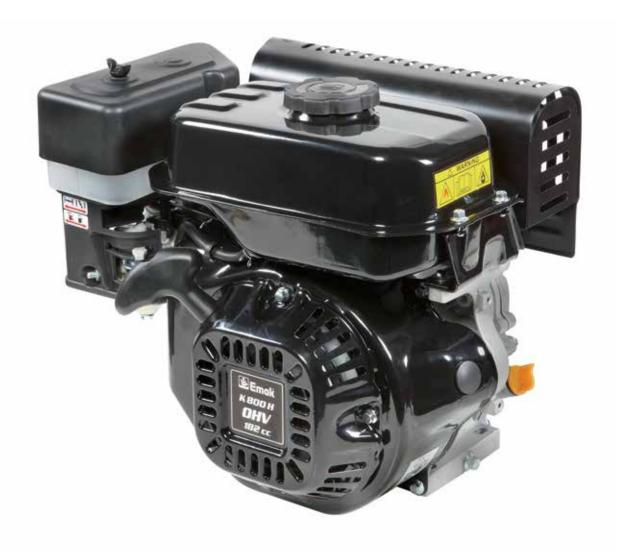

#### **115**

| Power supply | Engine        | Model       | Displacement        | Power  | Starting     | Code       |
|--------------|---------------|-------------|---------------------|--------|--------------|------------|
| ₹ gasoline   | HONDA         | GX 160 OHV  | 163 cm³             | 4.8 HP | recoil start | 68649026E5 |
| ₹ gasoline   | HONDA         | GX 200 OHV  | 196 cm³             | 5.8 HP | recoil start | 68649052E5 |
| ₹ gasoline   | <b>≌</b> Emak | K 800 H OHV | 182 cm³             | 5.7 HP | recoil start | 68649037E5 |
| diesel       | <b>≥</b> Emak | K 7000 HD   | 349 cm <sup>3</sup> | 6.7 HP | recoil start | 68649050E5 |