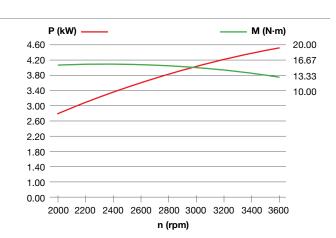

#### 1-speed (1 forward)

Rotor speed with engine at 3400 rpm

159 1

| L1 | 1150        |
|----|-------------|
| H1 | 1000        |
| W1 | 460-320-220 |

| Transmission    | chain                             |
|-----------------|-----------------------------------|
| Clutch          | belt with tensioner               |
| Handlebars      | 3 vertical adjustment positions   |
| Rotor           | 46 cm, can be reduced to 32-22 cm |
| Power take-off  | no                                |
| Spur            | yes                               |
| Towing hitch    | no                                |
| Transport wheel | yes                               |
| Weight          | 27 kg                             |