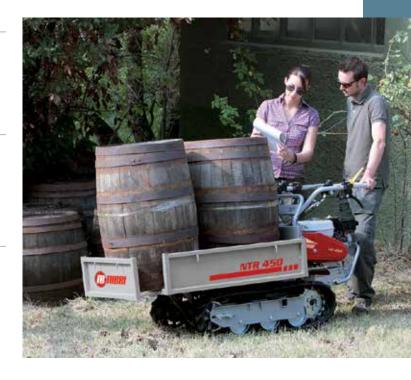

t the needs of demanding users, this model stands out for its manoeuvrability, ruggedness, and generous load capacity. It is also equipped with a power take-off to drive accessories.





Belt clutch with automatic disengagement when the control lever is released.



Steering with independently controlled releases and brakes.



Protected, expandable brakes for working in extreme conditions.

#### **NTR 450**

| Power supply      | Engine | Model      | Displacement | Power  | Starting     | Code       |
|-------------------|--------|------------|--------------|--------|--------------|------------|
| <b>S</b> gasoline | HONDA  | GX 160 OHV | 163 cm³      | 4.8 HP | recoil start | 68729115E5 |



#### Focus on accessories



High sides kit Code 68722003



Front shovel 85 cm Code 69209071



### Gearbox/ Speed (km/h):

### 4-speed (3 forward + 1 reverse)

Speed (km/h)

1.88 1 1R 1.86 4.13 2 7.00 3

### **Dimensions (mm)**



| 1670     |
|----------|
| 925-1060 |
| 1020     |
| 900      |
| 590      |
| 240      |
| 339      |
| 70       |
| 620      |
| 643      |
| -        |
| 560-940  |
| 785      |
| 330      |
|          |

| Transmission            | with oil-bath gearbox                                                 |
|-------------------------|-----------------------------------------------------------------------|
| Clutch                  | belt, with automatic disengagement when the control lever is released |
| Brakes                  | with automatic engagement when clutch is released                     |
| Load capacity           | 450 kg