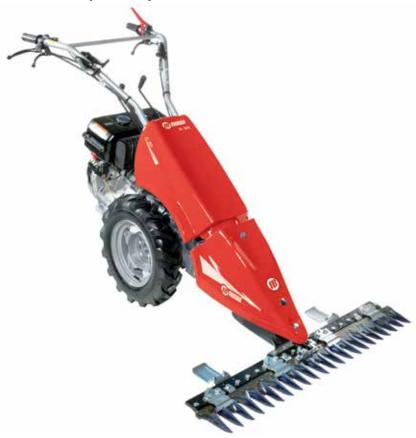

## **BRIK 5 S**

Designed for small and medium-size plots, this machine very effectively combines professional level reliability and performance with extreme ease of handling, making it ideal for demanding home users and smallholders. The full range of accessories, including rotors, cutterbars, brushes and snowthrowers, are designed to meet the requirements of users seeking a multifunction machine that's both practical and safe.

Handlebars with vertical and horizontal adjustment and 180° reversible, with vibration-damping device to assure more comfortable handling.

The EHS system ensures ease of use, reduced effort and the maximum simplification for users.

Practical forward/reverse shuttle enables the operator to change quickly into reverse gear from any speed, making the machine easy to handle even with the rotor or other accessories mounted.