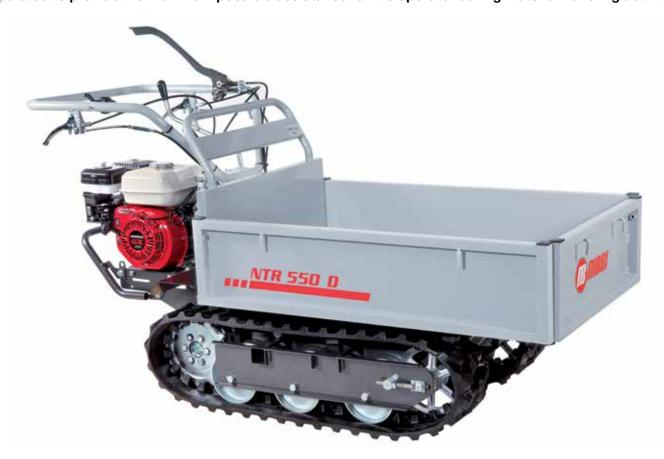

brakes                          |
| Minimum steering radius | 70 cm                                                                 |
| Crawler contact surface | 60 cm length - 18 cm width                                            |
| Power take-off          | yes, independent 2100 rpm                                             |
| Weight                  | 200 kg                                                                |



### **Professional transporter**

### NTR 550 D



Professional model offering a combination of high power, easy handling and high load capacity. The transporter is ideal for applications in the agricultural and building sectors. Tipping is hydraulically operated to provide the maximum possible assistance for the operator during material handling activities.





Lever-operated hydraulic tipping control valve.



Steering with independently controlled releases and brakes.



Protected, expandable brakes for working in extreme conditions.

### NTR 550 D

| Power supply      | Engine | Model      | Displacement | Power  | Starting     | Code       |
|-------------------|--------|------------|--------------|--------|--------------|------------|
| <b>S</b> gasoline | HONDA. | GX 160 OHV | 163 cm³      | 4.8 HP | recoil start | 68729129E5 |



### Focus on accessories



High sides kit Code 68722004



Front shovel 85 cm Code 69209071



### Gearbox/ Speed (km/h):

### 6-speed (4 forward + 2 reverse)

Speed (km/h)



### **Dimensions (mm)**



| L1 | 1745      |
|----|-----------|
| L2 | 1000-1180 |
| H1 | 1020      |
| H2 | 900       |
| Н3 | 590