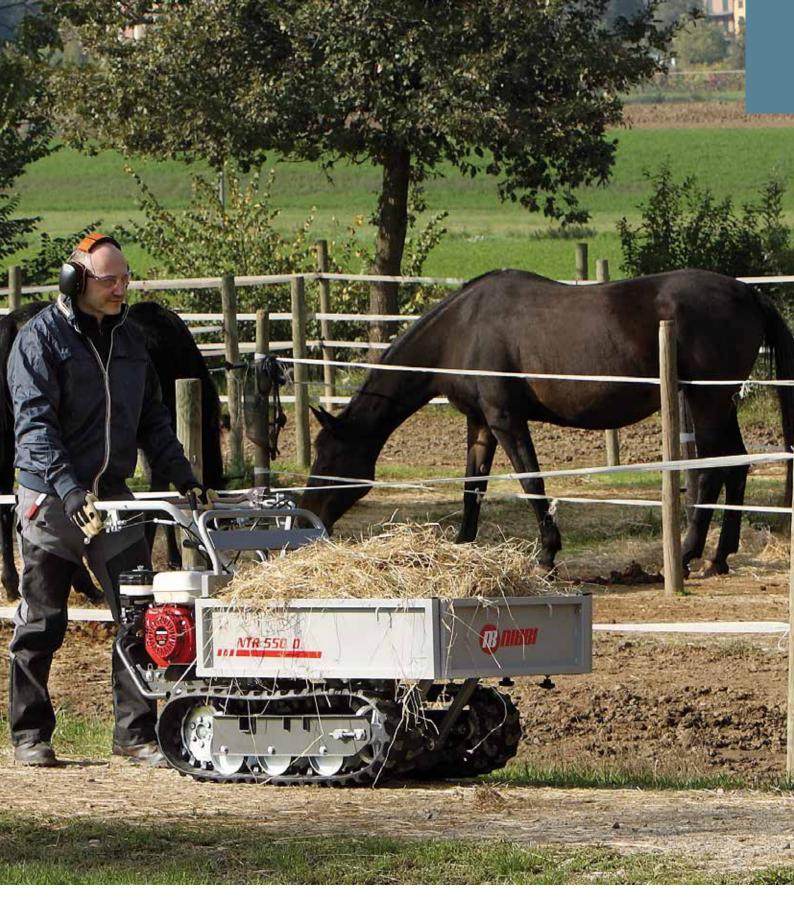

|  |  |
| Mower                  |                                                                                                                                                                           |          | <u> </u>           |  |  |  |
|                        | Mower L 75 cm Single blade Integral safety brake Adjustable and removable swivel wheels Adjustable lateral skids PTO right-hand rotation Quickfit coupling                | 69209007 |                    |  |  |  |







Tough, compact and easy to handle, for moving bulky and heavy loads effortlessly across all kinds of terrain.





**NTR 340** 







#### **INTENSIVE**



**NTR 450** 







#### **PROFESSIONAL**



**NTR 550** 







#### NTR 550 D







### NTR 1750 D









#### **TECHNICAL DATA**















# **Transporters**



### Transporter for home use

### **NTR 340**



Designed for demanding home users needing to transport all types of material, such as firewood, fruit crates, and other bulky items, this machine is practical and easy to handle on all types of terrain.





Handlebar-mounted gear selection lever



Speed selection control lever.



Manual dump with automatic locking system.

#### **NTR 340**

| Power supply | Engine           | Model        | Displacement        | Power  | Starting     | Code       |
|--------------|------------------|--------------|---------------------|--------|--------------|------------|
| ₹ gasoline   | PRIOR LIPTOR     | 750 DOV      | 161 cm³             | 3.8 HP | recoil start | 68719041   |
| ₹ gasoline   | POWERED by HONDA | GCVx 170 OHC |