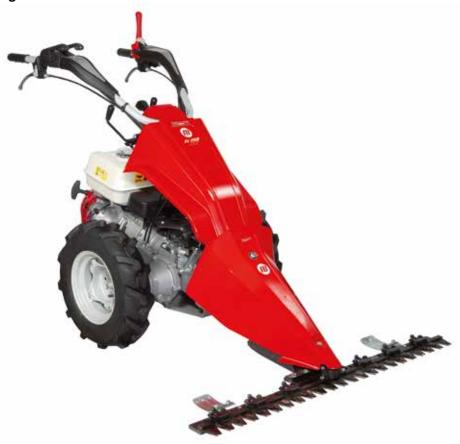

### Two wheel tractor for intensive use

## **BRIK 5 S**

Designed for small and medium-size plots, this machine very effectively combines professional level reliability and performance with extreme ease of handling, making it ideal for demanding home users and smallholders. The full range of accessories, including rotors, cutterbars, brushes and snowthrowers, are designed to meet the requirements of users seeking a multifunction machine that's both practical and safe.

Handlebars with vertical and horizontal adjustment and 180° reversible, with vibration-damping device to assure more comfortable handling.

The EHS system ensures ease of use, reduced effort and the maximum simplification for users.

Practical forward/reverse shuttle enables the operator to change quickly into reverse gear from any speed, making the machine easy to handle even with the rotor or other accessories mounted.