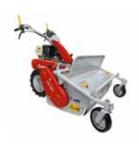

### Two wheel tractor for intensive use

## **BRIK 5 S**

Designed for small and medium-size plots, this machine very effectively combines professional level reliability and performance with extreme ease of handling, making it ideal for demanding home users and smallholders. The full range of accessories, including rotors, cutterbars, brushes and snowthrowers, are designed to meet the requirements of users seeking a multifunction machine that's both practical and safe.

Handlebars with vertical and horizontal adjustment and 180° reversible, with vibration-damping device to assure more comfortable handling.

The EHS system ensures ease of use, reduced effort and the maximum simplification for users.

Practical forward/reverse shuttle enables the operator to change quickly into reverse gear from any speed, making the machine easy to handle even with the rotor or other accessories mounted.

#### **BRIK 5 S**

| Power supply | Engine        | Model       | Displacement        | Power  | Starting                  | Notes                        | Code        |
|--------------|---------------|-------------|---------------------|--------|---------------------------|------------------------------|-------------|
| ₹ gasoline   | HONDA         | GX 200 OHV  | 196 cm <sup>3</sup> | 5.8 HP | recoil start              |                              | 68359008E5  |
| ₹ gasoline   | <b>≌</b> Emak | K 800 H OHV | 182 cm³             | 5.7 HP | recoil start              |                              | 68359009E5  |
| diesel       | <b>≌</b> Emak | K 7000 HD   | 349 cm <sup>3</sup> | 6.7 HP | recoil start              |                              | 68359017E5A |
| diesel       | 達 Emak        | K 7000 HD   | 349 cm <sup>3</sup> | 6.7 HP | recoil start/<br>electric | battery supplied as standard | 68359023E5  |