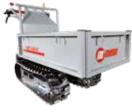

# Two wheel tractors

### Two wheel tractor for home use

## **BRIK**

Ideal for home users with small gardens requiring periodic soil preparation for sowing, also in particularly difficult conditions. The rotor turns in the opposite direction to the direction of rotation of the wheels, thus giving the operator the maximum control of the cultivator and significantly reducing transmitted vibration levels.

50 cm wide counter-rotating rotor to facilitate work on particularly difficult terrain.

Large sized wheels for easier maneuvering of the machine.

Rotor depth adjustment enables operation on all types of terrain.