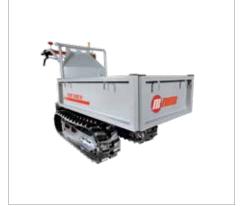

**Emak** stands as a benchmark in groundcare and garden maintenance for professionals and amateurs alike. A passion that has been all-Italian for more than 50 years. There's an **Emak** for everyone.



#### **Structure**

**Emak** operates in the **Outdoor Power Equipment** segment through **9** companies engaged in the development, production and sale of products for gardening and forestry, and small agricultural machines, including brushcutters, lawnmowers, garden tractors, chainsaws, rotary tillers and rotary cultivators.



#### **Facts and Figures**

4 brands

4 production units

8 countries with direct presence

~800 personnel
150 distributors
115 countries served
22 product families

250 models





## **Outdoor Power Equipment**

#### **Products and Accessories Range**













A thorough-going process of product development implemented by **Nibbi** has resulted in a **truly comprehensive, constantly updated range of machines, suitable for agriculture ground care and maintenance of allotments and gardens** and capable of responding to the needs of users at every level. Products differ according to the use for which they are designed, but all feature the same high standards of quality in terms of performance, reliability, comfort and safety.

#### Home-plus







#### Tough-tech







#### Sharp-pro









#### Home-plus

A range of machines aimed at the home user, for tidying and cleaning the garden, cutting hedges and small trunks or stems, and DIY jobs in general. Characterized by lightweight and compact construction, to make the task of the operator that