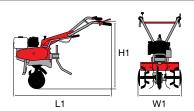

#### 1-speed (1 forward)

Rotor speed with engine at 3400 rpm

159 1

| L1 | 1150        |
|----|-------------|
| H1 | 1000        |
| W1 | 460-320-220 |

| Transmission    | chain                             |
|-----------------|-----------------------------------|
| Clutch          | belt with tensioner               |
| Handlebars      | 3 vertical adjustment positions   |
| Rotor           | 46 cm, can be reduced to 32-22 cm |
| Power take-off  | no                                |
| Spur            | yes                               |
| Towing hitch    | no                                |
| Transport wheel | yes                               |
| Weight          | 27 kg                             |

#### 2-speed (1 forward + 1 reverse)

Rotor speed with engine at 3400 rpm

159 1 1R 66

| L1 | 1400    |
|----|---------|
| H1 | 800     |
| W1 | 820-550 |

| Transmission    | chain                                                            |
|-----------------|------------------------------------------------------------------|
| Clutch          | belt with tensioner                                              |
| Handlebars      | with vertical and horizontal adjustment                          |
| Rotor           | 82 cm, can be reduced to 55-35 cm, with lateral protection discs |
| Power take-off  | no                                                               |
| Spur            | yes                                                              |
| Towing hitch    | yes                                                              |
| Transport wheel | yes                                                              |
| Weight          | 57 kg                                                            |

#### 3-speed (2 forward + 1 reverse)

Rotor speed with engine at 3400 rpm

| L1 | 1630        |
|----|-------------|
| H1 | 1050        |
| W1 | 850-600-350 |

| Transmission    | with oil-bath gearbox and chain                          |
|-----------------|----------------------------------------------------------|
| Clutch          | belt with tensioner                                      |
| Handlebars      | with vertical and horizontal adjustment                  |
| Rotor           | 85 cm, reducible to 60-35 cm, with side protection discs |
| Power take-off  | no                                                       |
| Spur            | yes, depth adjustable                                    |
| Towing hitch    | yes, with integral tool holder                           |
| Transport wheel | yes                                                      |
| Weight          | 63 kg                                                    |

#### 3-speed (2 forward + 1 reverse)

Rotor speed with engine at 3600 rpm

| 11 | 1050    |
|----|---------|
| LI | 1350    |
| H1 | 800     |
| W1 | 870-600 |
|    |         |

| Transmission    | oil-bath gearbox                                      |
|-----------------|-------------------------------------------------------|
| Clutch          | oil-immersed bevel type                               |
| Handlebars      | with vertical and horizontal adjustment               |
| Rotor           | 87 cm, reducible to 60 cm, with side protection discs |
| Power take-off  | yes, independent 2100 rpm                             |
| Spur            | yes                                                   |
| Towing hitch    | yes                                                   |
| Transport wheel | yes                                                   |
| Weight          | 80 kg with petrol engine – 90 kg with diesel engine   |

#### 4-speed (3 forward + 1 reverse)

Rotor speed with engine at 3600 rpm

| L1 | 1500 (gasoline)<br>1700 (diesel) |
|----|----------------------------------|
| H1 | 1100                             |
| W1 | 1000-820-600                     |
|    |                                  |

#### Gearbox/ Speed (km/h):

2-speed (1 forward + 1 reverse) with 4.00-8" wheels

Speed (km/h)

1.45 1 1R 2.64

| L1 | 1650 |
|----|------|
| L2 | 540  |
| L3 | 1110 |
| H1 | 960  |
| W1 | 430  |
| W2 | 500  |

#### **Dimensions (mm)**

| L1 | 1440     |
|----|----------|
| L2 | 470      |
| L3 | 970      |
| H1 | 230-1050 |
| W1 | 380      |
| W2 | 350-600  |
|    |          |

#### **Dimensions (mm)**

| L1 | 1740     |
|----|----------|
| L2 | 550      |
| L3 | 1190     |
| H1 | 1250-300 |
| W1 | 370      |
| W2 | 600-400  |