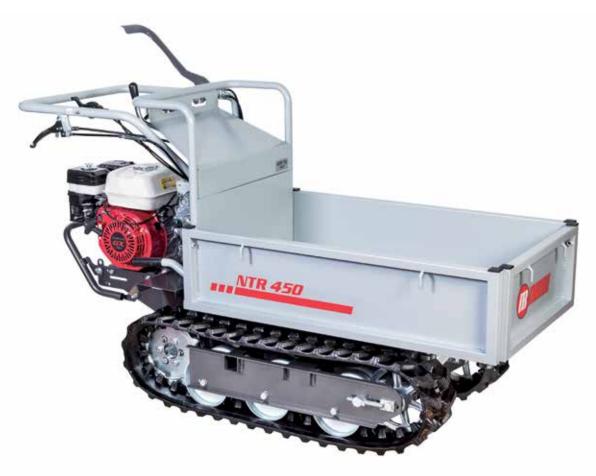

Steering                | with independent control releases and brakes                          |  |  |  |
| Minimum steering radius | 70 cm                                                                 |  |  |  |
| Crawler contact surface | 58 cm length – 17 cm width                                            |  |  |  |
| Power take-off          | no                                                                    |  |  |  |
| Weight                  | 140 kg                                                                |  |  |  |



### Transporter for intensive use

### **NTR 450**



Designed to meet the needs of demanding users, this model stands out for its manoeuvrability, ruggedness, and generous load capacity. It is also equipped with a power take-off to drive accessories.





Belt clutch with automatic disengagement when the control lever is released.



Steering with independently controlled releases and brakes.



Protected, expandable brakes for working in extreme conditions.

#### **NTR 450**

| Power supply      | Engine | Model      | Displacement | Power  | Starting     | Code       |
|-------------------|--------|------------|--------------|--------|--------------|------------|
| <b>S</b> gasoline | HONDA  | GX 160 OHV | 163 cm³      | 4.8 HP | recoil start | 68729115E5 |



#### Focus on accessories



High sides kit Code 68722003



Front shovel 85 cm Code 69209071



### Gearbox/ Speed (km/h):

### 4-speed (3 forward + 1 reverse)

Speed (km/h)

1.88 1 1R 1.86 4.13 2 7.00 3

### **Dimensions (mm)**



| 1670     |
|----------|
| 925-1060 |
| 1020