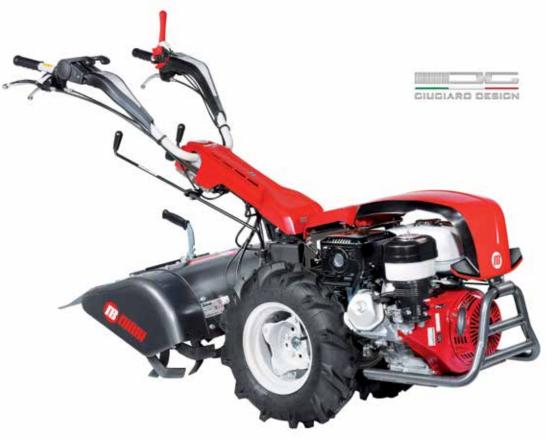

## **Professional rotary tiller**

## \_\_\_\_ 115

Extremely reliable, compact and easy to handle. Designed to meet the needs of smallholders and groundcare professionals. The direct gear transmission and cone clutch make the machine extremely resistant to the stresses generated during work operations while maximising operator comfort.

Direct transmission with gears on the crankshaft for the maximum stress resistance.

Versatile, thanks to the 3-speed gearbox (2 forward + 1 reverse) that makes it possible to achieve the same tillage results irrespective of the hardness and consistency of the soil.

Extremely rugged oil-bath gearbox with very low maintenance requirements.