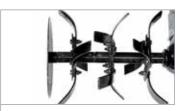

## Rotary tiller for home use

095 S

Ideal for home gardeners who need to soften up the soil for seeding, this model offers an excellent combination of manageability and user-friendliness.

Front wheel for easy transportation of the machine. The wheel can be easily folded upward without tools to facilitate operations on the ground.

Handlebars with horizontal and vertical adjustment to allow the operator to assume the correct posture while working.

82 cm rotor with three elements per side with lateral protection discs.