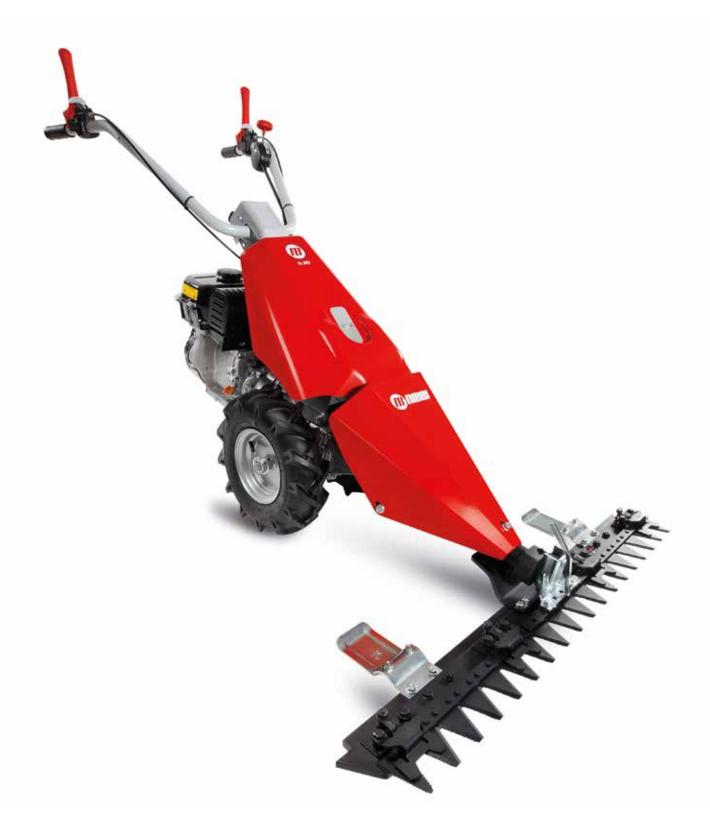

## **FC 110** Cutterbar mower for home use

Configured for a centrally mounted cutterbar, this lightweight and manoeuvrable machine is designed to meet the requirements of non-professional users. The machine is primarily used to cut grass and fodder crops and for general clearing duties outside the garden. A range of features, including the height adjustable handlebars, transmission with oil bath gearbox and the extremely ergonomic layout of the controls, reflect the high level of attention paid to the operator.

## Main features:

FC 110

- 92 cm centrally mounted cutterbar with special teeth and cam drive.
- Rugged oil-bath gearbox with aluminium case and gears with worm screw to ensure the maximum working life.
- Vertically adjustable handlebars so the machine can be adapted to suite the operator's posture.
- On/off control integrated in the handgrip along with the accelerator lever for maximum accessibility and convenience.
- QuickFit coupling device for connecting accessories.