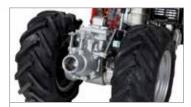

## 115 S

Extremely reliable, compact and easy to handle. Designed to meet the needs of smallholders and groundcare professionals. The direct gear transmission and multi-disc clutch make the machine extremely resistant to the stresses generated during work operations while maximising operator comfort.

Direct transmission with gears on the crankshaft for the maximum stress resistance.

Versatile, thanks to the 3-speed gearbox (2 forward + 1 reverse) that makes it possible to achieve the same tillage results irrespective of the hardness and consistency of the soil.

Extremely rugged oil-bath gearbox with very low maintenance requirements.