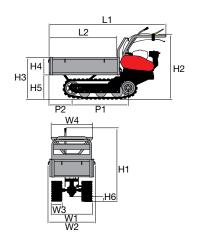

ng with independently controlled releases and brakes.



Protected, expandable brakes for working in extreme conditions.

### NTR 450

| Power supply | Engine           | Model      | Displacement        | Power  | Starting     | Code       |
|--------------|------------------|------------|---------------------|--------|--------------|------------|
| ₹ gasoline   | <b>≌</b> Emak    | K 800 H    | 182 cm <sup>3</sup> | 5.7 HP | recoil start | 68729131E5 |
| ₹ gasoline   | POWERED by HONDA | GX 160 OHV | 163 cm <sup>3</sup> | 4.8 HP | recoil start | 68729115E5 |



### Focus on accessories



High sides kit Code 68722003



Front shovel 85 cm Code 69209071



### Gearbox/ Speed (km/h):

### 4-speed (3 forward + 1 reverse)

Speed (km/h)

1.88 1 1R 1.86 4.13 2 7.00 3

### **Dimensions (mm)**



| L1 1670<br>L2 925-1060<br>H1 1020<br>H2 900<br>H3 590<br>H4 240<br>H5 339 |
|---------------------------------------------------------------------------|
| H1 1020<br>H2 900<br>H3 590<br>H4 240<br>H5 339                           |
| H2 900<br>H3 590<br>H4 240<br>H5 339                                      |
| H3 590<br>H4 240<br>H5 339                                                |
| H4 240<br>H5 339                                                          |
| H5 339                                                                    |
|                                                                           |
| 110 70                                                                    |
| H6 70                                                                     |
| W1 620