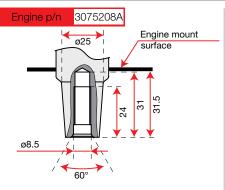

ce: the engine starting is made through an electric motor connected to the cranckshaft and activated by a keyoperated switch.

### Gasoline

Gasoline fuel type engine.

### Diesel

Diesel fuel type engine.



# K 300 H











### **Dimensions**





| Net power     | 2.2 HP - 1.65 kW / 2900 rpm |
|---------------|-----------------------------|
| Net torque    | 4.5 N.m / 3450 rpm          |
| Bore × Stroke | 48.6 mm × 43 mm             |
| Displacement  | 79.77 cc                    |
| Starting      | Recoil start                |
| Fuel capacity | 1.6 L                       |
| Oil capacity  | 0.35 L                      |
| Dimension     | 325 × 260 × 310 mm          |
| Net weight    | 12.8 kg                     |





# K 800 H - HC - HT













### **Dimensions**













| Net power     | 5.7 HP - 4.2 kW / 3600 rpm |
|---------------|----------------------------|
| Net torque    | 10.8 N.m / 2500 rpm        |
| Bore × Stroke | 65 mm × 55 mm              |
| Displacement  | 182 cc                     |
| Starting      | Recoil start               |
| Fuel capacity | 3.0 L                      |
| Oil capacity  | 0.6 L                      |
| Dimension     | 263.5 × 375 × 336 mm       |
| Net weight    | 16 kg                      |





# K 900 H - HR







### **Dimensions**











| Net power     | 7.0 HP - 5.2 kW / 3600 rpm |
|---------------|----------------------------|
| Net torque    | 15.6 N.m / 2600 rpm        |
| Bore × Stroke | 75 mm × 57 mm              |
| Displacement  | 252 cc                     |
| Starting      | Recoil start