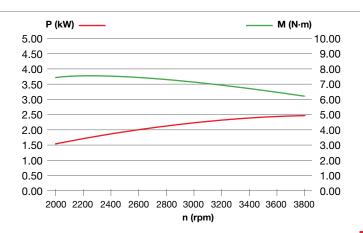

acement  | 123 cc                     |
| Starting      | Recoil start               |
| Fuel capacity | 0.9 L                      |
| Oil capacity  | 0.5 L                      |
| Dimension     | 385 × 340 × 267 mm         |
| Net weight    | 8.5 kg                     |





# K 605













### **Dimensions**









| Net power     | 3.3 HP - 2.4 kW / 3600 rpm |
|---------------|----------------------------|
| Net torque    | 7.5 N.m / 2500 rpm         |
| Bore × Stroke | 65 mm × 42 mm              |
| Displacement  | 139 cc                     |
| Starting      | Recoil start               |
| Fuel capacity | 1.4 L                      |
| Oil capacity  | 0.5 L                      |
| Dimension     | 385 × 340 × 267 mm         |
| Net weight    | 9.2 kg                     |





# K 655













### **Dimensions**









| Net power     | 3.9 HP - 2.9 kW / 3600 rpm |
|---------------|----------------------------|
| Net torque    | 9.5 N.m / 2500 rpm         |
| Bore × Stroke | 65 mm × 50 mm              |
| Displacement  | 166 cc                     |
| Starting      | Recoil start               |
| Fuel capacity | 1.4 L                      |
| Oil capacity  | 0.5 L                      |
| Dimension     | 385 × 340 × 267 mm         |
| Net weight    | 9.2 kg                     |





# **K 655 HF**





### **Dimensions**









### **Technical data**

| Net power     | 3.9 HP - 2.9 kW / 3600 rpm |
|---------------|----------------------------|
| Net torque    | 9.5 N.m / 2500 rpm         |
| Bore × Stroke | 65 mm × 50 mm              |
| Displaceme