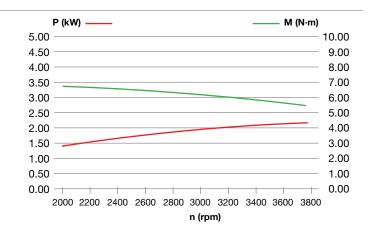

r running on a automatically reduces the rechargeable battery. amount of air entering the carburettor by sensing changes in engine temperature.



### iK-GO



### Gasoline

Emak engine with electric Gasoline fuel type engine.



### Electric starter

Engine with electric starter device.



# K 450





### **Dimensions**





| Net power     | 2.8 HP - 2.1 kW / 3600 rpm |
|---------------|----------------------------|
| Net torque    | 6.5 N.m / 2500 rpm         |
| Bore × Stroke | 65 mm × 37 mm              |
| Displacement  | 123 cc                     |
| Starting      | Recoil start               |
| Fuel capacity | 0.9 L                      |
| Oil capacity  | 0.5 L                      |
| Dimension     | 385 × 340 × 267 mm         |
| Net weight    | 8.5 kg                     |





# K 605













### **Dimensions**









| Net power     | 3.3 HP - 2.4 kW / 3600 rpm |
|---------------|----------------------------|
| Net torque    | 7.5 N.m / 2500 rpm         |
| Bore × Stroke | 65 mm × 42 mm              |
| Displacement  | 139 cc                     |
| Starting      | Recoil start               |
| Fuel capacity | 1.4 L                      |
| Oil capacity  | 0.5 L                      |
| Dimension     | 385 × 340 × 267 mm         |
| Net weight    | 9.2 kg                     |





# K 655













### **Dimensions**









| Net power     | 3.9 HP - 2.9 kW / 3600 rpm |
|---------------|----------------------------|
| Net torque    | 9.5 N.m / 2500 rpm         |
| Bore × Stroke | 65 mm × 50 mm              |
| Displacement  | 166 cc