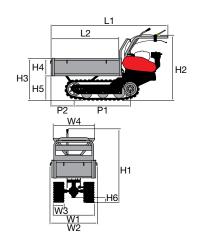

ices installed.





Independent PTO at 2100 rpm.



Steering with independently controlled releases and brakes.



Telescoping loading platform for transporting even the most bulky loads.

### NTR 550

| Power supply | Engine        | Model      | Displacement | Power  | Starting     | Code       |
|--------------|---------------|------------|--------------|--------|--------------|------------|
| ₹ gasoline   | <b>≌</b> Emak | K 800 H    | 182 cm³      | 5.7 HP | recoil start | 68729135E5 |
| ₹ gasoline   | HONDA.        | GX 160 OHV | 163 cm³      | 4.8 HP | recoil start | 68729119E5 |



### Focus on accessories



High sides kit Code 68722004



Front shovel 85 cm Code 69209071



### Gearbox/ Speed (km/h):

### 6-speed (4 forward + 2 reverse)

Speed (km/h)



### **Dimensions (mm)**



| L1 | 1745      |
|----|-----------|
| L2 | 1000-1180 |
| H1 | 1020      |
| H2 | 900       |
| H3 | 590       |
| H4 | 240       |
| H5 | 339       |
| H6 | 70        |
| W1 | 620       |
| W2 | 733       |
| W3 | -         |
| W4 | 650-1100  |
| P1 | 785       |
| P2 | 405       |

| Transmission            | with oil-bath gearbox                                                 |
|-------------------------|-----------------------------------------------------------------------|
| Clutch                  | belt, with automatic disengagement when the control lever is released |
| Brakes                  | with automatic engagement when clutch is released                     |
| Load capacity           | 550 kg                                                                |
| Loading su