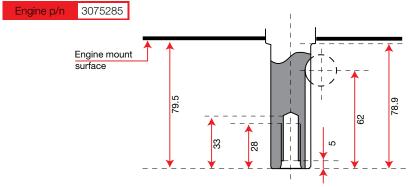

apacity | 1.4 L                      |
| Oil capacity  | 0.5 L                      |
| Dimension     | 384 × 341 × 272 mm         |
| Net weight    | 12.8 kg                    |





# K 1250





OHV

**₹**gasoline

( ELECTRIC STARTER



### **Dimensions**











| Net power     | 11.7 HP - 8.6 kW / 3600 rpm |
|---------------|-----------------------------|
| Net torque    | 22 N.m / 2600 rpm           |
| Bore × Stroke | 88 mm × 68 mm               |
| Displacement  | 413 cc                      |
| Starting      | Electric                    |
| Fuel capacity | Not available               |
| Oil capacity  | 1.2 L                       |
| Dimension     | 432 × 408 × 300 mm          |
| Net weight    | 31 kg                       |





# K 1450













### **Dimensions**







| Net power     | 12 HP - 8.8 kW / 3600 rpm |
|---------------|---------------------------|
| Net torque    | 24 N.m / 2600 rpm         |
| Bore × Stroke | 90 mm × 68 mm             |
| Displacement  | 432 cc                    |
| Starting      | Electric                  |
| Fuel capacity | Not avalaible             |
| Oil capacity  | 1.2 L                     |
| Dimension     | 448 × 418 × 302 mm        |
| Net weight    | 32.5 kg                   |





# K 1600





Technologi

**T**gasoline

**ELECTRIC**STARTER



### **Dimensions**







| Net power     | 12.5 HP - 9.2 kW / 3600 rpm |
|---------------|-----------------------------|
| Net torque    | 27 N.m / 2600 rpm           |
| Bore × Stroke | 92 mm × 68 mm               |
| Displacement  | 452 cc                      |
|