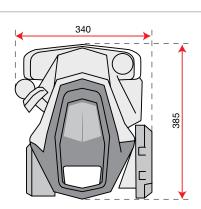

340 × 267 mm         |
| Net weight    | 9.2 kg                     |





# **K 655 HF**





### **Dimensions**









### **Technical data**

| Net power     | 3.9 HP - 2.9 kW / 3600 rpm |
|---------------|----------------------------|
| Net torque    | 9.5 N.m / 2500 rpm         |
| Bore × Stroke | 65 mm × 50 mm              |
| Displacement  | 166 cc                     |
| Starting      | Recoil start               |
| Fuel capacity | 1.4 L                      |
| Oil capacity  | 0.5 L                      |
| Dimension     | 385 × 340 × 267 mm         |
| Net weight    | 10.5 kg                    |

**Notes:** engine with heavy flywheel, suitable for applications where a higher moment of inertia is needed





# K 655 i









*₫iK-G*0

**S**gasoline



### **Dimensions**









### Technical data

| Net power     | 3.9 HP - 2.9 kW / 3600 rpm |
|---------------|----------------------------|
| Net torque    | 9.5 N.m / 2500 rpm         |
| Bore × Stroke | 65 mm × 50 mm              |
| Displacement  | 166 cc                     |
| Starting      | Recoil start / electric    |
| Fuel capacity | 1.4 L                      |
| Oil capacity  | 0.5 L                      |
| Dimension     | 385 × 340 × 267 mm         |
| Net weight    | 10.7 kg                    |

Optional: battery (p/n 3075272R) and battery charger (p/n 3075273R)





# K 805













### **Dimensions**











| Net power     | 5.4 HP - 4,0 kW / 3600 rpm |
|---------------|----------------------------|
| Net torque    | 12 N.m / 2500 rpm          |
| Bore × Stroke | 70 mm × 50.84 mm