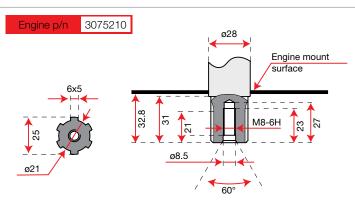

|
| Fuel capacity | 1.6 L                       |
| Oil capacity  | 0.35 L                      |
| Dimension     | 325 × 260 × 310 mm          |
| Net weight    | 12.8 kg                     |





# K 800 H - HC - HT













### **Dimensions**













| Net power     | 5.7 HP - 4.2 kW / 3600 rpm |
|---------------|----------------------------|
| Net torque    | 10.8 N.m / 2500 rpm        |
| Bore × Stroke | 65 mm × 55 mm              |
| Displacement  | 182 cc                     |
| Starting      | Recoil start               |
| Fuel capacity | 3.0 L                      |
| Oil capacity  | 0.6 L                      |
| Dimension     | 263.5 × 375 × 336 mm       |
| Net weight    | 16 kg                      |





# K 900 H - HR







### **Dimensions**











| Net power     | 7.0 HP - 5.2 kW / 3600 rpm |
|---------------|----------------------------|
| Net torque    | 15.6 N.m / 2600 rpm        |
| Bore × Stroke | 75 mm × 57 mm              |
| Displacement  | 252 cc                     |
| Starting      | Recoil start               |
| Fuel capacity | 4.0 L                      |
| Oil capacity  | 0.7 L                      |
| Dimension     | 363 × 285 × 370 mm         |
| Net weight    | 16.5 kg                    |





# K 1100 H













### **Dimensions**







Engine p/n 3075262





| Net power     | 8.4 HP - 6.2 kW / 3600 rpm |
|---------------|----------------------------|
| Net torque    | 18.5 N.m / 2500 rpm        |
| Bore × Stroke | 80 mm × 60 mm              |
| Displacement  | 302 cc                     |
| Starting