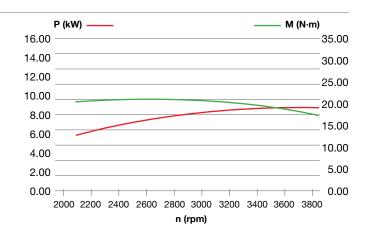

ing      | Recoil start               |
| Fuel capacity | 1.4 L                      |
| Oil capacity  | 0.5 L                      |
| Dimension     | 384 × 341 × 272 mm         |
| Net weight    | 12.8 kg                    |





# K 1250





OHV

**₹**gasoline

( ELECTRIC STARTER



### **Dimensions**











| Net power     | 11.7 HP - 8.6 kW / 3600 rpm |
|---------------|-----------------------------|
| Net torque    | 22 N.m / 2600 rpm           |
| Bore × Stroke | 88 mm × 68 mm               |
| Displacement  | 413 cc                      |
| Starting      | Electric                    |
| Fuel capacity | Not available               |
| Oil capacity  | 1.2 L                       |
| Dimension     | 432 × 408 × 300 mm          |
| Net weight    | 31 kg                       |





# K 1450













### **Dimensions**







| Net power     | 12 HP - 8.8 kW / 3600 rpm |
|---------------|---------------------------|
| Net torque    | 24 N.m / 2600 rpm         |
| Bore × Stroke | 90 mm × 68 mm             |
| Displacement  | 432 cc                    |
| Starting      | Electric                  |
| Fuel capacity | Not avalaible             |
| Oil capacity  | 1.2 L                     |
| Dimension     | 448 × 418 × 302 mm        |
| Net weight    | 32.5 kg                   |





# K 1600





Technologi

**T**gasoline

**ELECTRIC**STARTER



### **Dimensions**







| Net power     | 12.5 HP - 9.2 kW / 3600 rpm |
|---------------|-----------------------------|
| Net torque    | 27 N.m / 2600 rpm           |
| Bore × Stroke | 92 mm × 68 mm               |
|