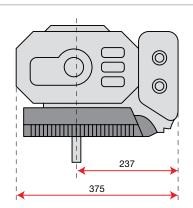

#### ■ 115 S

| Power supply | Engine           | Model       | Displacement        | Power  | Starting     | Code        |
|--------------|------------------|-------------|---------------------|--------|--------------|-------------|
| ₹ gasoline   | POWERED by HONDA | GX 160 OHV  | 163 cm <sup>3</sup> | 4.8 HP | recoil start | 68649026E5A |
| ₹ gasoline   | POWERED by HONDA | GX 200 OHV  | 196 cm <sup>3</sup> | 5.8 HP | recoil start | 68649052E5A |
| ₹ gasoline   | <b>≌</b> Emak    | K 800 H OHV | 182 cm³             | 5.7 HP | recoil start | 68649037E5A |
| diesel       | <b>≌</b> Emak    | K 7000 HD   | 349 cm <sup>3</sup> | 6.7 HP | recoil start | 68649050E5A |