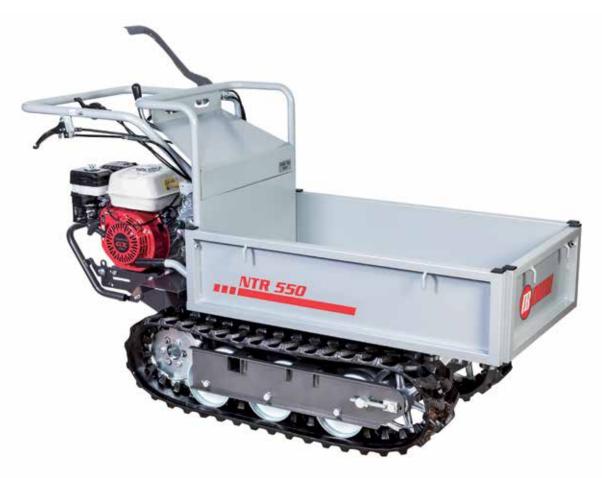

|
| Steering                | with independent control releases and brakes                          |
| Minimum steering radius | 70 cm                                                                 |
| Crawler contact surface | 60 cm length - 18 cm width                                            |
| Power take-off          | yes, independent 2100 rpm                                             |
| Weight                  | 180 kg                                                                |



# **Professional transporter**

# **NTR 550**



This is a powerful professional machine, rugged and compact, and ideal for use on all types of terrain. With high load capacity, this machine stands out for its versatility and the safety devices installed.





Independent PTO at 2100 rpm.



Steering with independently controlled releases and brakes.



Telescoping loading platform for transporting even the most bulky loads.

### NTR 550

| Power supply | Engine        | Model      | Displacement | Power  | Starting     | Code       |
|--------------|---------------|------------|--------------|--------|--------------|------------|
| ₹ gasoline   | <b>≌</b> Emak | K 800 H    | 182 cm³      | 5.7 HP | recoil start | 68729135E5 |
| ₹ gasoline   | HONDA.        | GX 160 OHV | 163 cm³      | 4.8 HP | recoil start | 68729119E5 |



### Focus on accessories



High sides kit Code 68722004



Front shovel 85 cm Code 69209071



### Gearbox/ Speed (km/h):

### 6-speed (4 forward + 2 reverse)

Speed (km/h)



### **Dimensions (mm)**



| L1 | 1745