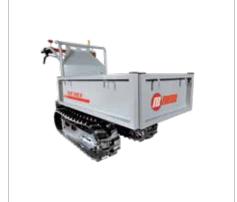

k** stands as a benchmark in groundcare and garden maintenance for professionals and amateurs alike. A passion that has been all-Italian for more than 50 years. There's an **Emak** for everyone.



#### **Structure**

**Emak** operates in the **Outdoor Power Equipment** segment through **9** companies engaged in the development, production and sale of products for gardening and forestry, and small agricultural machines, including brushcutters, lawnmowers, garden tractors, chainsaws, rotary tillers and rotary cultivators.



#### **Facts and Figures**

4 brands

4 production units

8 countries with direct presence

~800 personnel

170 dealers nationwide115 countries served22 product families

250 models





## **Outdoor Power Equipment**

#### **Products and Accessories Range**













A thorough-going process of product development implemented by **Nibbi** has resulted in a **truly comprehensive, constantly updated range of machines, suitable for agriculture ground care and maintenance of allotments and gardens** and capable of responding to the needs of users at every level. Products differ according to the use for which they are designed, but all feature the same high standards of quality in terms of performance, reliability, comfort and safety.

#### Home-plus







#### Tough-tech







#### Sharp-pro









#### Home-plus

A range of machines aimed at the home user, for tidying and cleaning the garden, cutting hedges and small trunks or stems, and DIY jobs in general. Characterized by lightweight and compact construction, to make the task of the operator that