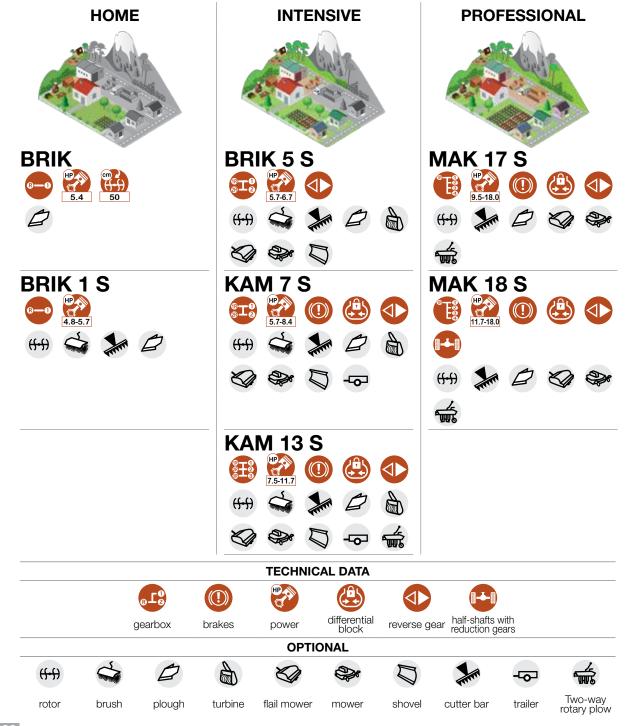

Specialist machines for soil preparation. Powerful and sturdy over large areas, practical and reliable even in private gardens and allotments: a wide range to suit all needs.

#### **HOME**

055

095 S

#### **INTENSIVE**

105 S

#### **PROFESSIONAL**

115 S

118

#### **TECHNICAL DATA**

gearbox

wer

roto