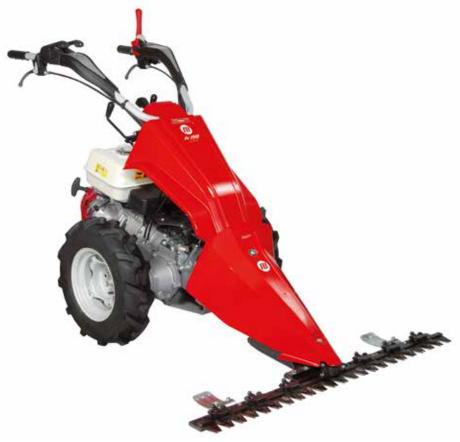

## **Professional rotary tiller**

### 118

Model designed to meet the needs of smallholders and groundcare professionals. The direct gear transmission on the crankshaft makes the tool resistant to the stresses generated when working on hard terrain.

Direct gear transmission on the crankshaft with oil-immersed multi-disc clutch.

Extreme versatility thanks to the 4-speed gearbox (3 forward + 1 reverse) that makes it possible to achieve the same tillage results irrespective of the hardness and consistency of the soil.

Oil-bath gear drive, extremely robust and with reduced maintenance requirements.