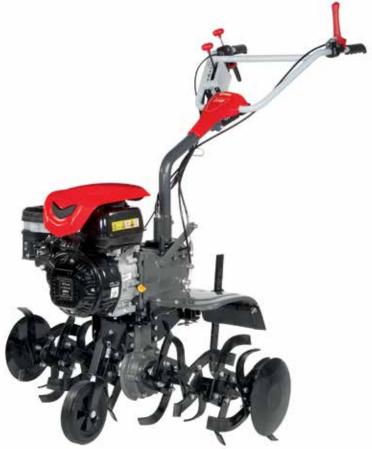

## 095 S

Ideal for home gardeners who need to soften up the soil for seeding, this model offers an excellent combination of manageability and user-friendliness.

Front wheel for easy transportation of the machine. The wheel can be easily folded upward without tools to facilitate operations on the ground.

Handlebars with horizontal and vertical adjustment to allow the operator to assume the correct posture while working.

82 cm rotor with three elements per side with lateral protection discs.