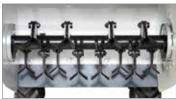

Rotor Ø 280, 60-50-(40) cm 16 spikes Fixed coupling (can be reduced to 40 cm with kit 69210259) Code 69219102

Oil-immersed drive Code 69229097A

Front shovel L 100x40 cm Quickfit coupling With horizontal and vertical adjustment (requires QuickFit 69212006) Code 69209065