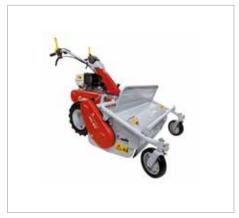

*Emak** stands as a benchmark in groundcare and garden maintenance for professionals and amateurs alike. A passion that has been all-Italian for more than 50 years. There's an **Emak** for everyone.



#### **Structure**

**Emak** operates in the **Outdoor Power Equipment** segment through **9** companies engaged in the development, production and sale of products for gardening and forestry, and small agricultural machines, including brushcutters, lawnmowers, garden tractors, chainsaws, rotary tillers and rotary cultivators.



#### **Facts and Figures**

4 brands

4 production units

8 countries with direct presence

~800 personnel

170 dealers nationwide115 countries served22 product families

250 models





## **Outdoor Power Equipment**

#### **Products and Accessories Range**













A thorough-going process of product development implemented by **Nibbi** has resulted in a **truly comprehensive, constantly updated range of machines, suitable for agriculture ground care and maintenance of allotments and gardens** and capable of responding to the needs of users at every level. Products differ according to the use for which they are designed, but all feature the same high standards of quality in terms of performance, reliability, comfort and safety.

#### Home-plus







#### Tough-tech







#### Sharp-pro









#### Home-plus

A range of machines aimed at the home user, for tidying and cleaning the garden, cutting hedges and small trunks or stems, and DIY jobs in general. Characterized by lightweight and compact construction, to make the task of the operator