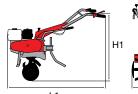

#### Gearbox/ Speed (km/h):

2-speed (1 forward + 1 reverse) with 4.00-8" wheels

Speed (km/h)

1.45 1 1R 2.64

| - 1 |    |      |
|-----|----|------|
|     | L1 | 1650 |
|     | L2 | 540  |
|     | L3 | 1110 |
|     | H1 | 960  |
|     | W1 | 430  |
|     | W2 | 500  |

#### **Dimensions (mm)**

| L1 | 1440     |
|----|----------|
| L2 | 470      |
| L3 | 970      |
| H1 | 230-1050 |
| W1 | 380      |
| W2 | 350-600  |