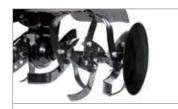

## Rotary tiller for home use

055

Ideal for home gardeners who need to prepare vegetable patches and flower beds for seeding, this model offers an excellent combination of manageability and user-friendliness.

Rear wheel for easy transportation of the machine.

Speed regulator with integrated on-off system and control lever located within easy reach.

46 cm rotor with three elements per side, can be reduced to 32-22 cm.