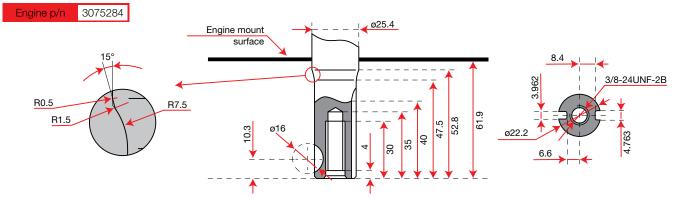

rter pulley etc.) and also refilling or change the oil are very quick and fast due to the engine construction layout.









### Low emission engines, compliant with European emission standards

(STAGE 5).

### OHV technology

Overhead valve (OHV) engine is a piston engine whose valves are located in the cylinder head above the combustion chamber. Perfect and stable performance also during heavy use.



### Auto Choke

A device attached to the carburettor that starter running on a automatically reduces the rechargeable battery. amount of air entering the carburettor by sensing changes in engine temperature.



### iK-GO



### Gasoline

Emak engine with electric Gasoline fuel type engine.



### Electric starter

Engine with electric starter device.



# K 450





### **Dimensions**





| Net power     | 2.8 HP - 2.1 kW / 3600 rpm |
|---------------|----------------------------|
| Net torque    | 6.5 N.m / 2500 rpm         |
| Bore × Stroke | 65 mm × 37 mm              |
| Displacement  | 123 cc                     |
| Starting      | Recoil start               |
| Fuel capacity | 0.9 L                      |
| Oil capacity  | 0.5 L                      |
| Dimension     | 385 × 340 × 267 mm         |
| Net weight    | 8.5 kg                     |





# K 605













### **Dimensions**









| Net power     | 3.3 HP - 2.4 kW / 3600 rpm |
|---------------|----------------------------|
| Net torque    | 7.5 N.m / 2500 rpm         |
| Bore × Stroke | 65 mm × 42 mm              |
| Displacement  | 139 cc                     |
| Starting      | Recoil start