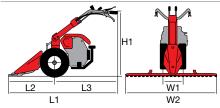

#### **Dimensions (mm)**

| L1 | 1440     |
|----|----------|
| L2 | 470      |
| L3 | 970      |
| H1 | 230-1050 |
| W1 | 380      |
| W2 | 350-600  |

#### WITH CUTTERBAR MOWER

Gearbox/ Speed (km/h):

2-speed (1 forward + 1 reverse) with 4.00-8" wheels

Speed (km/h) 3.07 1 1R 1.18

| L1 | 1465     |
|----|----------|
| L2 | 600      |
| L3 | 865      |
| H1 | 345-1150 |
| W1 | 380      |
| W2 | 900-1117 |
|    |          |