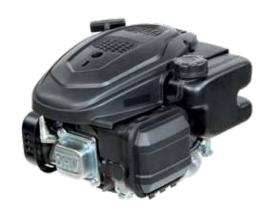

lter, sparking plug, starter pulley etc.) and also refilling or change the oil are very quick and fast due to the engine construction layout.









### Low emission engines, compliant with European emission standards

(STAGE 5).

### OHV technology

Overhead valve (OHV) engine is a piston engine whose valves are located in the cylinder head above the combustion chamber. Perfect and stable performance also during heavy use.



### Auto Choke

A device attached to the carburettor that starter running on a automatically reduces the rechargeable battery. amount of air entering the carburettor by sensing changes in engine temperature.



### iK-GO



### Gasoline

Emak engine with electric Gasoline fuel type engine.



### Electric starter

Engine with electric starter device.



# K 450





### **Dimensions**





| Net power     | 2.8 HP - 2.1 kW / 3600 rpm |
|---------------|----------------------------|
| Net torque    | 6.5 N.m / 2500 rpm         |
| Bore × Stroke | 65 mm × 37 mm              |
| Displacement  | 123 cc                     |
| Starting      | Recoil start               |
| Fuel capacity | 0.9 L                      |
| Oil capacity  | 0.5 L                      |
| Dimension     | 385 × 340 × 267 mm         |
| Net weight    | 8.5 kg                     |





# K 605













### **Dimensions**









| Net power     | 3.3 HP - 2.4 kW / 3600 rpm |
|---------------|----------------------------|
| Net torque    | 7.5 N.m / 2500 rpm         |
| Bore × Stroke | 65 mm × 42 mm              |
| Displacement  | 139 cc                     |
| Starting