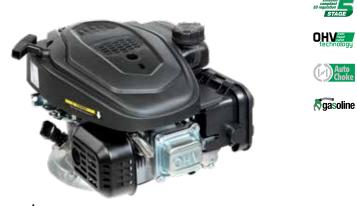

filter, sparking plug, starter pulley etc.) and also refilling or change the oil are very quick and fast due to the engine construction layout.









### Low emission engines, compliant with European emission standards

(STAGE 5).

### OHV technology

Overhead valve (OHV) engine is a piston engine whose valves are located in the cylinder head above the combustion chamber. Perfect and stable performance also during heavy use.



### Auto Choke

A device attached to the carburettor that starter running on a automatically reduces the rechargeable battery. amount of air entering the carburettor by sensing changes in engine temperature.



### iK-GO



### Gasoline

Emak engine with electric Gasoline fuel type engine.



### Electric starter

Engine with electric starter device.



# K 450





### **Dimensions**





| Net power     | 2.8 HP - 2.1 kW / 3600 rpm |
|---------------|----------------------------|
| Net torque    | 6.5 N.m / 2500 rpm         |
| Bore × Stroke | 65 mm × 37 mm              |
| Displacement  | 123 cc                     |
| Starting      | Recoil start               |
| Fuel capacity | 0.9 L                      |
| Oil capacity  | 0.5 L                      |
| Dimension     | 385 × 340 × 267 mm         |
| Net weight    | 8.5 kg                     |





# K 605













### **Dimensions**









| Net power     | 3.3 HP - 2.4 kW / 3600 rpm |
|---------------|----------------------------|
| Net torque    | 7.5 N.m / 2500 rpm         |
| Bore × Stroke | 65 mm × 42 mm              |
| Displacement  | 139 cc                     |
| Starting