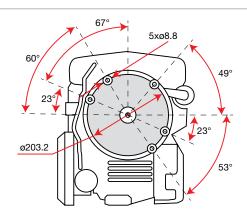

able battery. amount of air entering the carburettor by sensing changes in engine temperature.



### iK-GO



### Gasoline

Emak engine with electric Gasoline fuel type engine.



### Electric starter

Engine with electric starter device.



# K 450





### **Dimensions**





| Net power     | 2.8 HP - 2.1 kW / 3600 rpm |
|---------------|----------------------------|
| Net torque    | 6.5 N.m / 2500 rpm         |
| Bore × Stroke | 65 mm × 37 mm              |
| Displacement  | 123 cc                     |
| Starting      | Recoil start               |
| Fuel capacity | 0.9 L                      |
| Oil capacity  | 0.5 L                      |
| Dimension     | 385 × 340 × 267 mm         |
| Net weight    | 8.5 kg                     |





# K 605













### **Dimensions**









| Net power     | 3.3 HP - 2.4 kW / 3600 rpm |
|---------------|----------------------------|
| Net torque    | 7.5 N.m / 2500 rpm         |
| Bore × Stroke | 65 mm × 42 mm              |
| Displacement  | 139 cc                     |
| Starting      | Recoil start               |
| Fuel capacity | 1.4 L                      |
| Oil capacity  | 0.5 L                      |
| Dimension     | 385 × 340 × 267 mm         |
| Net weight    | 9.2 kg                     |





# K 655













### **Dimensions**









| Net power     | 3.9 HP - 2.9 kW / 3600 rpm |
|---------------|----------------------------|
| Net torque    | 9.5 N.m / 2500 rpm         |
| Bore × Stroke | 65 mm × 50 mm              |
| Displacement  | 166 cc                     |
| Starting      | Recoil start