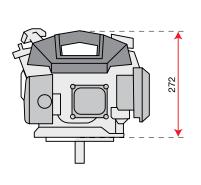

#### **TECHNICAL DATA**

gearbox

wer

roto

#### 1-speed (1 forward)

Rotor speed with engine at 3400 rpm

159 1

| L1 | 1150        |
|----|-------------|
| H1 | 1000        |
| W1 | 460-320-220 |
|    |             |

| Transmission    | chain                             |
|-----------------|-----------------------------------|
| Clutch          | belt with tensioner               |
| Handlebars      | 3 vertical adjustment positions   |
| Rotor           | 46 cm, can be reduced to 32-22 cm |
| Power take-off  | no                                |
| Spur            | yes                               |
| Towing hitch    | no                                |
| Transport wheel | yes                               |
| Weight          | 27 kg                             |