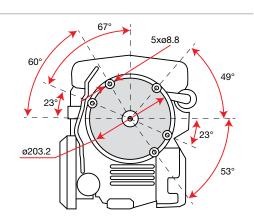

40 × 267 mm         |
| Net weight    | 9.2 kg                     |





# **K 655 HF**





### **Dimensions**









### **Technical data**

| Net power     | 3.9 HP - 2.9 kW / 3600 rpm |
|---------------|----------------------------|
| Net torque    | 9.5 N.m / 2500 rpm         |
| Bore × Stroke | 65 mm × 50 mm              |
| Displacement  | 166 cc                     |
| Starting      | Recoil start               |
| Fuel capacity | 1.4 L                      |
| Oil capacity  | 0.5 L                      |
| Dimension     | 385 × 340 × 267 mm         |
| Net weight    | 10.5 kg                    |

**Notes:** engine with heavy flywheel, suitable for applications where a higher moment of inertia is needed





# K 655 i









*₫iK-G*0

**S**gasoline



### **Dimensions**









### Technical data

| Net power     | 3.9 HP - 2.9 kW / 3600 rpm |
|---------------|----------------------------|
| Net torque    | 9.5 N.m / 2500 rpm         |
| Bore × Stroke | 65 mm × 50 mm              |
| Displacement  | 166 cc                     |
| Starting      | Recoil start / electric    |
| Fuel capacity | 1.4 L                      |
| Oil capacity  | 0.5 L                      |
| Dimension     | 385 × 340 × 267 mm         |
| Net weight    | 10.7 kg                    |

Optional: battery (p/n 3075272R) and battery charger (p/n 3075273R)





# K 805













### **Dimensions**











| Net power     | 5.4 HP - 4,0 kW / 3600 rpm |
|---------------|----------------------------|
| Net torque    | 12 N.m / 2500 rpm          |
| Bore × Stroke | 70 mm × 50.84 mm