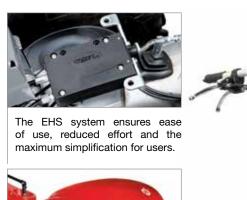

# **Symbols**

EHS (Ergonomic Handling System)
System adopted for the controls of several power tools, to ensure easy use, reduced fatigue, and the utmost simplification for users.

Diesel
Diesel fuel type engine.

Handlebars with vertical and horizontal adjustment and 180° reversible, with vibration-damping device to assure more comfortable handling.

The EHS system ensures ease of use, reduced effort and the maximum simplification for users.