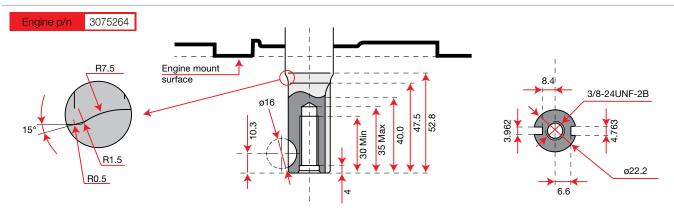

le battery. amount of air entering the carburettor by sensing changes in engine temperature.



### iK-GO



### Gasoline

Emak engine with electric Gasoline fuel type engine.



### Electric starter

Engine with electric starter device.



# K 450





### **Dimensions**





| Net power     | 2.8 HP - 2.1 kW / 3600 rpm |
|---------------|----------------------------|
| Net torque    | 6.5 N.m / 2500 rpm         |
| Bore × Stroke | 65 mm × 37 mm              |
| Displacement  | 123 cc                     |
| Starting      | Recoil start               |
| Fuel capacity | 0.9 L                      |
| Oil capacity  | 0.5 L                      |
| Dimension     | 385 × 340 × 267 mm         |
| Net weight    | 8.5 kg                     |





# K 605













### **Dimensions**









| Net power     | 3.3 HP - 2.4 kW / 3600 rpm |
|---------------|----------------------------|
| Net torque    | 7.5 N.m / 2500 rpm         |
| Bore × Stroke | 65 mm × 42 mm              |
| Displacement  | 139 cc                     |
| Starting      | Recoil start               |
| Fuel capacity | 1.4 L                      |
| Oil capacity  | 0.5 L                      |
| Dimension     | 385 × 340 × 267 mm         |
| Net weight    | 9.2 kg                     |





# K 655













### **Dimensions**









| Net power     | 3.9 HP - 2.9 kW / 3600 rpm |
|---------------|----------------------------|
| Net torque    | 9.5 N.m / 2500 rpm         |
| Bore × Stroke | 65 mm × 50 mm              |
| Displacement  | 166 cc                     |
| Starting      | Recoil start