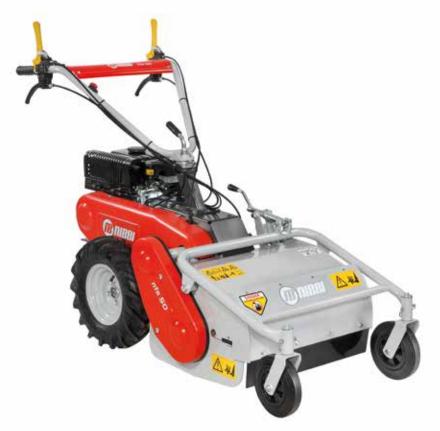

## **BRIK 5 S**

Designed for small and medium-size plots, this machine very effectively combines professional level reliability and performance with extreme ease of handling, making it ideal for demanding home users and smallholders. The full range of accessories, including rotors, cutterbars, brushes and snowthrowers, are designed to meet the requirements of users seeking a multifunction machine that's both practical and safe.

Handlebars with vertical and horizontal adjustment and 180° reversible, with vibration-damping device to assure more comfortable handling.

The EHS system ensures ease of use, reduced effort and the maximum simplification for users.

Practical forward/reverse shuttle enables the operator to change quickly into reverse gear from any speed, making the machine easy to handle even with the rotor or other accessories mounted.

#### BRIK 5 S

| Power supply | Engine        | Model       | Displacement        | Power  | Starting                  | Notes                        | Code        |
|--------------|---------------|-------------|---------------------|--------|---------------------------|------------------------------|-------------|
| ₹ gasoline   | HONDA         | GX 200 OHV  | 196 cm <sup>3</sup> | 5.8 HP | recoil start              |                              | 68359008E5  |
| ₹ gasoline   | 達 Emak        | K 800 H OHV | 182 cm³             | 5.7 HP | recoil start              |                              | 68359009E5  |
| diesel       | 達 Emak        | K 7000 HD   | 349 cm <sup>3</sup> | 6.7 HP | recoil start              |                              | 68359017E5A |
| diesel       | <b>≌</b> Emak | K 7000 HD   | 349 cm <sup>3</sup> | 6.7 HP | recoil start/<br>electric | battery supplied as standard | 68359023E5  |