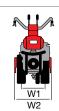

#### Gearbox/ Speed (km/h):

2-speed (1 forward + 1 reverse) with 4.00-8" wheels

Speed (km/h)

1.45 1 1R 2.64

| - 1 |    |      |
|-----|----|------|
|     | L1 | 1650 |
|     | L2 | 540  |
|     | L3 | 1110 |
|     | H1 | 960  |
|     | W1 | 430  |
|     | W2 | 500  |

#### **Dimensions (mm)**

| L1 | 1440     |
|----|----------|
| L2 | 470      |
| L3 | 970      |
| H1 | 230-1050 |
| W1 | 380      |
| W2 | 350-600  |

#### WITH CUTTERBAR MOWER

Gearbox/ Speed (km/h):

2-speed (1 forward + 1 reverse) with 4.00-8" wheels

Speed (km/h) 3.07 1 1R 1.18

| L1 | 1465     |
|----|----------|
| L2 | 600      |
| L3 | 865      |
| H1 | 345-1150 |
| W1 | 380      |
| W2 | 900-1117 |
|    |          |