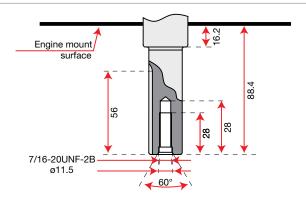

|
| Fuel capacity | 3.0 L                      |
| Oil capacity  | 0.6 L                      |
| Dimension     | 263.5 × 375 × 336 mm       |
| Net weight    | 16 kg                      |





# K 900 H - HR







### **Dimensions**











| Net power     | 7.0 HP - 5.2 kW / 3600 rpm |
|---------------|----------------------------|
| Net torque    | 15.6 N.m / 2600 rpm        |
| Bore × Stroke | 75 mm × 57 mm              |
| Displacement  | 252 cc                     |
| Starting      | Recoil start               |
| Fuel capacity | 4.0 L                      |
| Oil capacity  | 0.7 L                      |
| Dimension     | 363 × 285 × 370 mm         |
| Net weight    | 16.5 kg                    |





# K 1100 H













### **Dimensions**







Engine p/n 3075262





| Net power     | 8.4 HP - 6.2 kW / 3600 rpm |
|---------------|----------------------------|
| Net torque    | 18.5 N.m / 2500 rpm        |
| Bore × Stroke | 80 mm × 60 mm              |
| Displacement  | 302 cc                     |
| Starting      | Recoil start               |
| Fuel capacity | 4.6 L                      |
| Oil capacity  | 0.9 L                      |
| Dimension     | 290.5 × 430 × 415 mm       |
| Net weight    | 26.5 kg                    |





## K 7000 HD - HDR













electric version







| Net power     | 6.7 HP - 4.9 kW / 3600 rpm |
|---------------|----------------------------|
| Net torque    | 15.5 N.m / 2400 rpm        |
| Bore × Stroke | 78 mm × 73 mm              |
| Displacement  | 349 cc                     |
| Starting      | Recoil start /