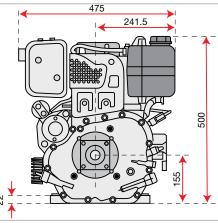

#### ■ 115 S

| Power supply | Engine           | Model       | Displacement        | Power  | Starting     | Code        |
|--------------|------------------|-------------|---------------------|--------|--------------|-------------|
| ₹ gasoline   | POWERED by HONDA | GX 160 OHV  | 163 cm <sup>3</sup> | 4.8 HP | recoil start | 68649026E5A |
| ₹ gasoline   | POWERED by HONDA | GX 200 OHV  | 196 cm <sup>3</sup> | 5.8 HP | recoil start | 68649052E5A |
| ₹ gasoline   | <b>≌</b> Emak    | K 800 H OHV | 182 cm³             | 5.7 HP | recoil start | 68649037E5A |
| diesel       | <b>≌</b> Emak    | K 7000 HD   | 349 cm <sup>3</sup> | 6.7 HP | recoil start | 68649050E5A |