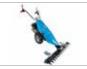

## **BRIK**

Ideal for home users with small gardens requiring periodic soil preparation for sowing, also in particularly difficult conditions. The rotor turns in the opposite direction to the direction of rotation of the wheels, thus giving the operator the maximum control of the cultivator and significantly reducing transmitted vibration levels.

50 cm wide counter-rotating rotor to facilitate work on particularly difficult terrain.

Large sized wheels for easier maneuvering of the machine.

Rotor depth adjustment enables operation on all types of terrain.

#### BRIK

| Power supply | Engine        | Model       | Displacement | Power  | Starting     | Code       |
|--------------|---------------|-------------|--------------|--------|--------------|------------|
| ₹ gasoline   | <b>≌</b> Emak | K 700 H OHV | 182 cm³      | 5.4 HP | recoil start | 68369002E5 |