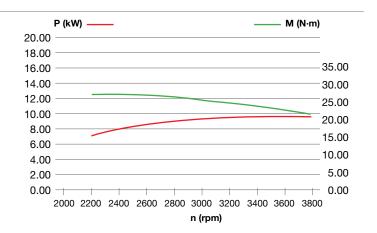

ting      | Electric                  |
| Fuel capacity | Not avalaible             |
| Oil capacity  | 1.2 L                     |
| Dimension     | 448 × 418 × 302 mm        |
| Net weight    | 32.5 kg                   |





# K 1600





Technologi

**T**gasoline

**ELECTRIC**STARTER



### **Dimensions**







| Net power     | 12.5 HP - 9.2 kW / 3600 rpm |
|---------------|-----------------------------|
| Net torque    | 27 N.m / 2600 rpm           |
| Bore × Stroke | 92 mm × 68 mm               |
| Displacement  | 452 cc                      |
| Starting      | Electric                    |
| Fuel capacity | Not available               |
| Oil capacity  | 1.2 L                       |
| Dimension     | 432 × 294 × 302 mm          |
| Net weight    | 31 kg                       |





# K 2400













### **Dimensions**











| Net power     | 21.7 HP - 16 kW / 3600 rpm |
|---------------|----------------------------|
| Net torque    | 47.5 N.m / 2400 rpm        |
| Bore × Stroke | 77 mm × 76 mm              |
| Displacement  | 708 cc                     |
| Starting      | Electric                   |
| Fuel capacity | Not available              |
| Oil capacity  | 1.8 L                      |
| Dimension     | 466 × 469 × 357 mm         |
| Net weight    | 43 kg                      |





# **General warnings**

Data and illustrations published in the catalogue are not binding where specifications of materials are concerned, given that these will always be subject to technical improvement. Technical specifications given in the catalogue are subject to c