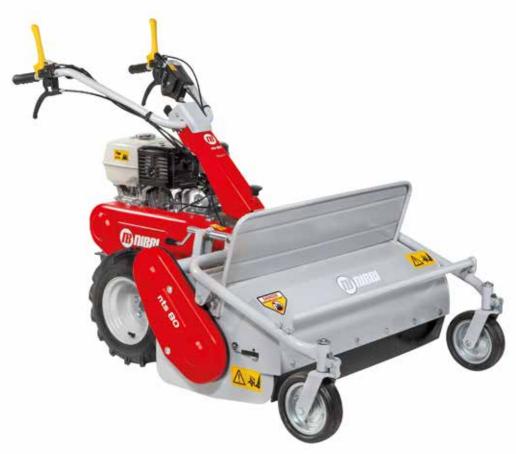

## **Professional rotary tiller**

## 115 S

Extremely reliable, compact and easy to handle. Designed to meet the needs of smallholders and groundcare professionals. The direct gear transmission and multi-disc clutch make the machine extremely resistant to the stresses generated during work operations while maximising operator comfort.

Direct transmission with gears on the crankshaft for the maximum stress resistance.

Versatile, thanks to the 3-speed gearbox (2 forward + 1 reverse) that makes it possible to achieve the same tillage results irrespective of the hardness and consistency of the soil.

Extremely rugged oil-bath gearbox with very low maintenance requirements.