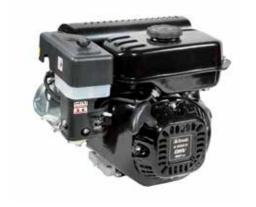

#### ■ 115 S

| Power supply | Engine           | Model       | Displacement        | Power  | Starting     | Code        |
|--------------|------------------|-------------|---------------------|--------|--------------|-------------|
| ₹ gasoline   | POWERED by HONDA | GX 160 OHV  | 163 cm <sup>3</sup> | 4.8 HP | recoil start | 68649026E5A |
| ₹ gasoline   | POWERED by HONDA | GX 200 OHV  | 196 cm <sup>3</sup> | 5.8 HP | recoil start | 68649052E5A |
| ₹ gasoline   | <b>≌</b> Emak    | K 800 H OHV | 182 cm³             | 5.7 HP | recoil start | 68649037E5A |
| diesel       | <b>≌</b> Emak    | K 7000 HD   | 349 cm <sup>3</sup> | 6.7 HP | recoil start | 68649050E5A |