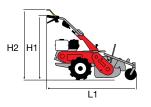

#### 1-speed (1 forward)

Rotor speed with engine at 3400 rpm

159 1

| L1 | 1150        |
|----|-------------|
| H1 | 1000        |
| W1 | 460-320-220 |
|    |             |

| Transmission    | chain                             |
|-----------------|-----------------------------------|
| Clutch          | belt with tensioner               |
| Handlebars      | 3 vertical adjustment positions   |
| Rotor           | 46 cm, can be reduced to 32-22 cm |
| Power take-off  | no                                |
| Spur            | yes                               |
| Towing hitch    | no                                |
| Transport wheel | yes                               |
| Weight          | 27 kg                             |

#### 2-speed (1 forward + 1 reverse)

Rotor speed with engine at 3400 rpm

159 1 1R 66

| L1 | 1400    |  |  |
|----|---------|--|--|
| H1 | 800     |  |  |
| W1 | 820-550 |  |  |

| Transmission    | chain                                                            |
|-----------------|------------------------------------------------------------------|
| Clutch          | belt with tensioner                                              |
| Handlebars      | with vertical and horizontal adjustment                          |
| Rotor           | 82 cm, can be reduced to 55-35 cm, with lateral protection discs |
| Power take-off  | no                                                               |
| Spur            | yes                                                              |
| Towing hitch    | yes                                                              |
| Transport wheel | yes                                                              |
| Weight          | 57 kg                                                            |

#### 3-speed (2 forward + 1 reverse)

Rotor speed with engine at 3400 rpm

| L1 | 1630        |
|----|-------------|
| H1 | 1050        |
| W1 | 850-600-350 |

| Transmission    | with oil-bath gearbox and chain                          |
|-----------------|----------------------------------------------------------|
| Clutch          | belt with tensioner                                      |
| Handlebars      | with vertical and horizontal adjustment                  |
| Rotor           | 85 cm, reducible to 60-35 cm, with side protection discs |
| Power take-off  | no                                                       |
| Spur            | yes, depth adjustable                                    |
| Towing hitch    | yes, with integral tool holder                           |
| Transport wheel | yes                                                      |
| Weight          | 63 kg                                                    |