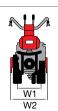

#### Gearbox/ Speed (km/h):

2-speed (1 forward + 1 reverse) with 4.00-8" wheels

Speed (km/h)

1.45 1 1R 2.64

| - 1 |    |      |
|-----|----|------|
|     | L1 | 1650 |
|     | L2 | 540  |
|     | L3 | 1110 |
|     | H1 | 960  |
|     | W1 | 430  |
|     | W2 | 500  |