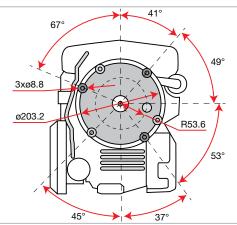

|

**Notes:** engine with heavy flywheel, suitable for applications where a higher moment of inertia is needed





# K 655 i









*₫iK-G*0

**S**gasoline



### **Dimensions**









### Technical data

| Net power     | 3.9 HP - 2.9 kW / 3600 rpm |
|---------------|----------------------------|
| Net torque    | 9.5 N.m / 2500 rpm         |
| Bore × Stroke | 65 mm × 50 mm              |
| Displacement  | 166 cc                     |
| Starting      | Recoil start / electric    |
| Fuel capacity | 1.4 L                      |
| Oil capacity  | 0.5 L                      |
| Dimension     | 385 × 340 × 267 mm         |
| Net weight    | 10.7 kg                    |

Optional: battery (p/n 3075272R) and battery charger (p/n 3075273R)





# K 805













### **Dimensions**











| Net power     | 5.4 HP - 4,0 kW / 3600 rpm |
|---------------|----------------------------|
| Net torque    | 12 N.m / 2500 rpm          |
| Bore × Stroke | 70 mm × 50.84 mm           |
| Displacement  | 196 cc                     |
| Starting      | Recoil start               |
| Fuel capacity | 1.4 L                      |
| Oil capacity  | 0.5 L                      |
| Dimension     | 384 × 341 × 272 mm         |
| Net weight    | 12.8 kg                    |





# K 1250





OHV

**₹**gasoline

( ELECTRIC STARTER



### **Dimensions**











| Net power     | 11.7 HP - 8.6 kW / 3600 rpm |
|---------------|-----------------------------|
| Net torque    | 22 N.m / 2600 rpm           |
| Bore × Stroke | 88 mm × 68 mm               |
| Displacement  | 413 cc