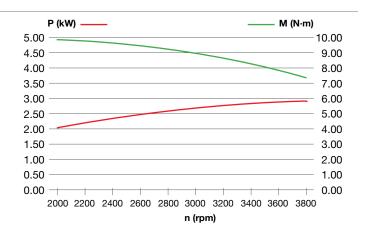

acement  | 139 cc                     |
| Starting      | Recoil start               |
| Fuel capacity | 1.4 L                      |
| Oil capacity  | 0.5 L                      |
| Dimension     | 385 × 340 × 267 mm         |
| Net weight    | 9.2 kg                     |





# K 655













### **Dimensions**









| Net power     | 3.9 HP - 2.9 kW / 3600 rpm |
|---------------|----------------------------|
| Net torque    | 9.5 N.m / 2500 rpm         |
| Bore × Stroke | 65 mm × 50 mm              |
| Displacement  | 166 cc                     |
| Starting      | Recoil start               |
| Fuel capacity | 1.4 L                      |
| Oil capacity  | 0.5 L                      |
| Dimension     | 385 × 340 × 267 mm         |
| Net weight    | 9.2 kg                     |





# **K 655 HF**





### **Dimensions**









### **Technical data**

| Net power     | 3.9 HP - 2.9 kW / 3600 rpm |
|---------------|----------------------------|
| Net torque    | 9.5 N.m / 2500 rpm         |
| Bore × Stroke | 65 mm × 50 mm              |
| Displacement  | 166 cc                     |
| Starting      | Recoil start               |
| Fuel capacity | 1.4 L                      |
| Oil capacity  | 0.5 L                      |
| Dimension     | 385 × 340 × 267 mm         |
| Net weight    | 10.5 kg                    |

**Notes:** engine with heavy flywheel, suitable for applications where a higher moment of inertia is needed





# K 655 i









*₫iK-G*0

**S**gasoline



### **Dimensions**









### Technical data

| Net power     | 3.9 HP - 2.9 kW / 3600 rpm |