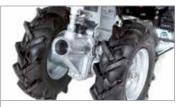

## 115 S

Extremely reliable, compact and easy to handle. Designed to meet the needs of smallholders and groundcare professionals. The direct gear transmission and multi-disc clutch make the machine extremely resistant to the stresses generated during work operations while maximising operator comfort.

Direct transmission with gears on the crankshaft for the maximum stress resistance.

Versatile, thanks to the 3-speed gearbox (2 forward + 1 reverse) that makes it possible to achieve the same tillage results irrespective of the hardness and consistency of the soil.