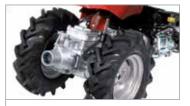

## 115 S

Extremely reliable, compact and easy to handle. Designed to meet the needs of smallholders and groundcare professionals. The direct gear transmission and multi-disc clutch make the machine extremely resistant to the stresses generated during work operations while maximising operator comfort.

Direct transmission with gears on the crankshaft for the maximum stress resistance.

Versatile, thanks to the 3-speed gearbox (2 forward + 1 reverse) that makes it possible to achieve the same tillage results irrespective of the hardness and consistency of the soil.

Extremely rugged oil-bath gearbox with very low maintenance requirements.