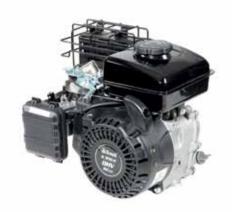

#### ■ 115 S

| Power supply | Engine           | Model       | Displacement        | Power  | Starting     | Code        |
|--------------|------------------|-------------|---------------------|--------|--------------|-------------|
| ₹ gasoline   | POWERED by HONDA | GX 160 OHV  | 163 cm <sup>3</sup> | 4.8 HP | recoil start | 68649026E5A |
| ₹ gasoline   | POWERED by HONDA | GX 200 OHV  | 196 cm <sup>3</sup> | 5.8 HP | recoil start | 68649052E5A |
| ₹ gasoline   | <b>≌</b> Emak    | K 800 H OHV | 182 cm³             | 5.7 HP | recoil start | 68649037E5A |
| diesel       | <b>≌</b> Emak    | K 7000 HD   | 349 cm <sup>3</sup> | 6.7 HP | recoil start | 68649050E5A |