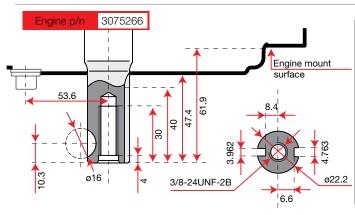

**Notes:** engine with heavy flywheel, suitable for applications where a higher moment of inertia is needed





# K 655 i









*₫iK-G*0

**S**gasoline



### **Dimensions**









### Technical data

| Net power     | 3.9 HP - 2.9 kW / 3600 rpm |
|---------------|----------------------------|
| Net torque    | 9.5 N.m / 2500 rpm         |
| Bore × Stroke | 65 mm × 50 mm              |
| Displacement  | 166 cc                     |
| Starting      | Recoil start / electric    |
| Fuel capacity | 1.4 L                      |
| Oil capacity  | 0.5 L                      |
| Dimension     | 385 × 340 × 267 mm         |
| Net weight    | 10.7 kg                    |

Optional: battery (p/n 3075272R) and battery charger (p/n 3075273R)





# K 805













### **Dimensions**











| Net power     | 5.4 HP - 4,0 kW / 3600 rpm |
|---------------|----------------------------|
| Net torque    | 12 N.m / 2500 rpm          |
| Bore × Stroke | 70 mm × 50.84 mm           |
| Displacement  | 196 cc                     |
| Starting      | Recoil start               |
| Fuel capacity | 1.4 L                      |
| Oil capacity  | 0.5 L                      |
| Dimension     | 384 × 341 × 272 mm         |
| Net weight    | 12.8 kg                    |





# K 1250





OHV

**₹**gasoline

( ELECTRIC STARTER



### **Dimensions**











| Net power     | 11.7 HP - 8.6 kW / 3600 rpm |
|---------------|-----------------------------|
| Net torque    | 22 N.m / 2600 rpm           |
| Bore × Stroke | 88 mm × 68 mm               |
| Displacement  | 413 cc