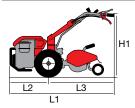

#### Gearbox/ Speed (km/h):

2-speed (1 forward + 1 reverse) with 4.00-8" wheels

Speed (km/h)

1.45 1 1R 2.64

| - 1 |    |      |
|-----|----|------|
|     | L1 | 1650 |
|     | L2 | 540  |
|     | L3 | 1110 |
|     | H1 | 960  |
|     | W1 | 430  |
|     | W2 | 500  |