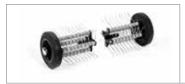

85 cm rotor (reducible to 60-35 cm), oversized knives and lateral protection discs.