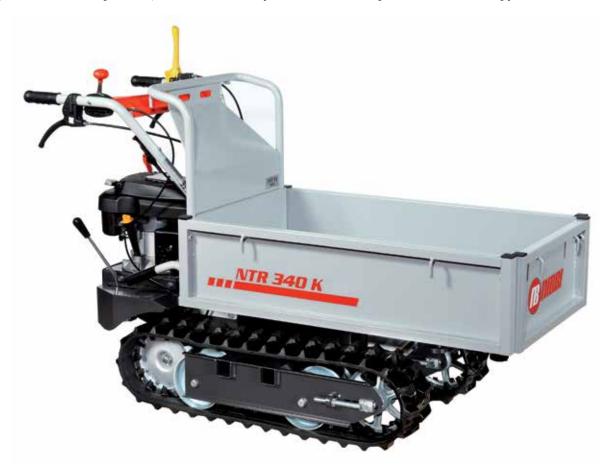

Mower L 75 cm Single blade Integral safety brake Adjustable and removable swivel wheels Adjustable lateral skids PTO right-hand rotation Quickfit coupling                | 69209007 |                    |  |  |  |







Tough, compact and easy to handle, for moving bulky and heavy loads effortlessly across all kinds of terrain.





**NTR 340** 







### **INTENSIVE**



**NTR 450** 







### **PROFESSIONAL**



**NTR 550** 







### NTR 550 D







### NTR 1750 D









#### **TECHNICAL DATA**















# **Transporters**



### Transporter for home use

### **NTR 340**



Designed for demanding home users needing to transport all types of material, such as firewood, fruit crates, and other bulky items, this machine is practical and easy to handle on all types of terrain.





Handlebar-mounted gear selection lever



Speed selection control lever.



Manual dump with automatic locking system.

#### **NTR 340**

| Power supply      | Engine        | Model        | Displacement        | Power  | Starting     | Code       |
|-------------------|---------------|--------------|---------------------|--------|--------------|------------|
| <b>S</b> gasoline | HONDA.        | GCVx 170 OHC | 166 cm <sup>3</sup> | 4.4 HP | recoil start | 68719049E5 |
| <b>K</b> gasoline | <b>≌</b> Emak | K 655 OHV    | 166 cm <sup>3</sup> | 3.9 HP | recoil start | 68719045E5 |



### Focus on accessories



High sides kit Code 68722010



Front shovel 85 cm Code 69209071



### Gearbox/ Speed (km/h):

### 4-speed (2 forward + 2 reverse)

Speed (km/h)



### **Dimensions (mm)**



| L