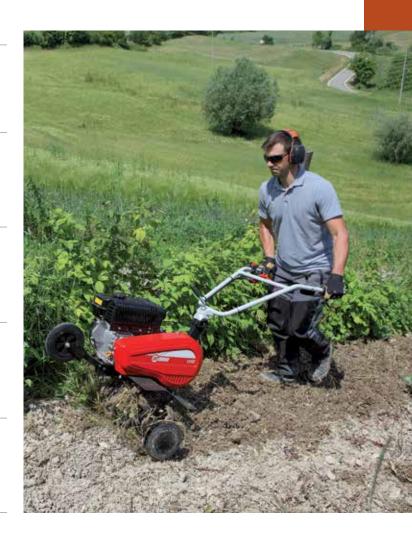

## Rotary tiller for home use

055

Ideal for home gardeners who need to prepare vegetable patches and flower beds for seeding, this model offers an excellent combination of manageability and user-friendliness.

Rear wheel for easy transportation of the machine.

Speed regulator with integrated on-off system and control lever located within easy reach.

46 cm rotor with three elements per side, can be reduced to 32-22 cm.