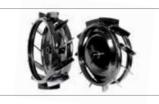

Furrowing tool Code 69209081

**Plough** Code **69209082** 

Potato digger Code 69209083

Pair of metal wheels Code 69209116

Pair of tyred wheels 3.50-6" Code 69209089

Pair of tyred wheels 3.50-8"
Code 69209114

Pair of lateral transport wheels Ø 420 mm Code 68600001

Adjustable furrower Code 68600006

Flange for wheels Code L0093800

Pair of tyred wheels 4.00-8" Fixed disc Code 69209025B (requires hubs L0093800)

Pair of steel wheels Ø 410x60 mm Code L0756011 (requires hubs L0093800)

Pair of metal wheels Ø 410x60 mm With width adjustment rings Code 68242001 (requires wheel flange L0093800)