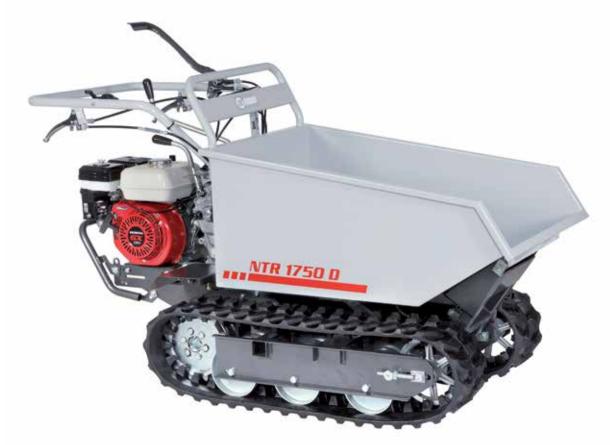

|
| Crawler contact surface | 60 cm length - 18 cm width                                            |
| Power take-off          | yes, independent 2100 rpm                                             |
| Weight                  | 215 kg                                                                |



# **Professional transporter**

### NTR 1750 D



Designed for professional use, this is a dumper model machine with hydraulically operated load box tipping: ideal for transporting firewood, stone, sand and other building materials. Its increased dumping angle - 60° - meets the need for creating piles and mounds. Suited to all kinds of terrain, even on slopes, this transporter has a small steering radius, making it easy to handle.





Lever-operated hydraulic tipping control valve.



Dumper loading platform with counter-frame for  $60^{\circ}$  dump angle.



Crawler tracks made of hard rubber, width 180 mm: assure excellent grip on all types of terrain.

### NTR 1750 D

| Power supply | Engine | Model      | Displacement        | Power  | Starting     | Code       |
|--------------|--------|------------|---------------------|--------|--------------|------------|
| ₹ gasoline   | HONDA  | GX 160 OHV | 163 cm <sup>3</sup> | 4.8 HP | recoil start | 68729127E5 |



### Focus on accessories



Front shovel 85 cm Code 69209071



**Extendable loading deck** 550 kg payload Code **68722017** 



### Gearbox/ Speed (km/h):

### 6-speed (4 forward + 2 reverse)

Speed (km/h)



### **Dimensions (mm)**



| L1 | 1575    |
|--