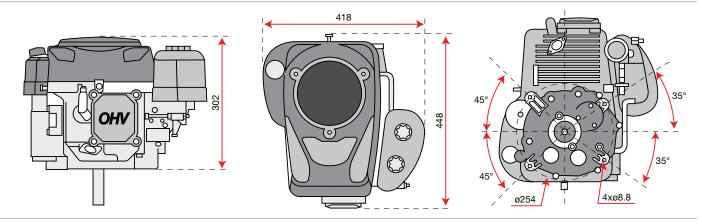

capacity | 1.4 L                      |
| Oil capacity  | 0.5 L                      |
| Dimension     | 384 × 341 × 272 mm         |
| Net weight    | 12.8 kg                    |





# K 1250





OHV

**₹**gasoline

( ELECTRIC STARTER



### **Dimensions**











| Net power     | 11.7 HP - 8.6 kW / 3600 rpm |
|---------------|-----------------------------|
| Net torque    | 22 N.m / 2600 rpm           |
| Bore × Stroke | 88 mm × 68 mm               |
| Displacement  | 413 cc                      |
| Starting      | Electric                    |
| Fuel capacity | Not available               |
| Oil capacity  | 1.2 L                       |
| Dimension     | 432 × 408 × 300 mm          |
| Net weight    | 31 kg                       |





# K 1450













### **Dimensions**







| Net power     | 12 HP - 8.8 kW / 3600 rpm |
|---------------|---------------------------|
| Net torque    | 24 N.m / 2600 rpm         |
| Bore × Stroke | 90 mm × 68 mm             |
| Displacement  | 432 cc                    |
| Starting      | Electric                  |
| Fuel capacity | Not avalaible             |
| Oil capacity  | 1.2 L                     |
| Dimension     | 448 × 418 × 302 mm        |
| Net weight    | 32.5 kg                   |





# K 1600





Technologi

**T**gasoline

**ELECTRIC**STARTER



### **Dimensions**







| Net power     | 12.5 HP - 9.2 kW / 3600 rpm |
|---------------|-----------------------------|
| Net torque    | 27 N.m / 2600 rpm           |
| Bore × Stroke | 92 mm × 68 mm               |
| Displacement  | 452 cc                      |