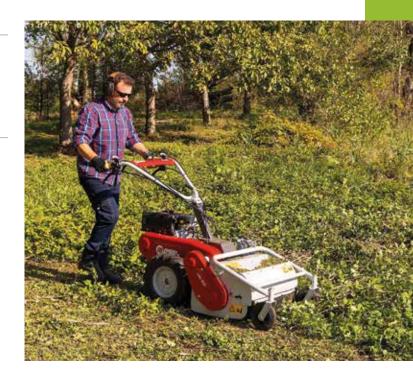

## **BRIK 5 S**

Designed for small and medium-size plots, this machine very effectively combines professional level reliability and performance with extreme ease of handling, making it ideal for demanding home users and smallholders. The full range of accessories, including rotors, cutterbars, brushes and snowthrowers, are designed to meet the requirements of users seeking a multifunction machine that's both practical and safe.

Handlebars with vertical and horizontal adjustment and 180° reversible, with vibration-damping device to assure more comfortable handling.

The EHS system ensures ease of use, reduced effort and the maximum simplification for users.

Practical forward/reverse shuttle enables the operator to change quickly into reverse gear from any speed, making the machine easy to handle even with the rotor or other accessories mounted.