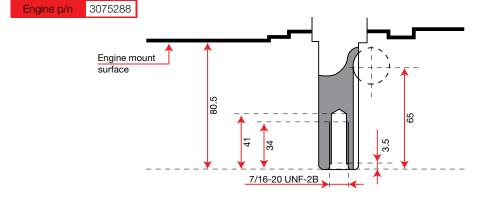

#### ■ 115 S

| Power supply | Engine           | Model       | Displacement        | Power  | Starting     | Code        |
|--------------|------------------|-------------|---------------------|--------|--------------|-------------|
| ₹ gasoline   | POWERED by HONDA | GX 160 OHV  | 163 cm <sup>3</sup> | 4.8 HP | recoil start | 68649026E5A |
| ₹ gasoline   | POWERED by HONDA | GX 200 OHV  | 196 cm <sup>3</sup> | 5.8 HP | recoil start | 68649052E5A |
| ₹ gasoline   | <b>≌</b> Emak    | K 800 H OHV | 182 cm³             | 5.7 HP | recoil start | 68649037E5A |
| diesel       | <b>≌</b> Emak    | K 7000 HD   | 349 cm <sup>3</sup> | 6.7 HP | recoil start | 68649050E5A |