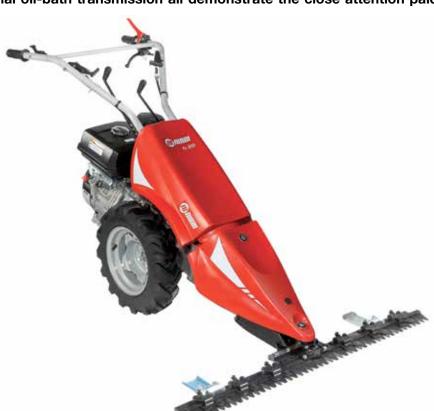

## 115 S

Extremely reliable, compact and easy to handle. Designed to meet the needs of smallholders and groundcare professionals. The direct gear transmission and multi-disc clutch make the machine extremely resistant to the stresses generated during work operations while maximising operator comfort.

Direct transmission with gears on the crankshaft for the maximum stress resistance.

Versatile, thanks to the 3-speed gearbox (2 forward + 1 reverse) that makes it possible to achieve the same tillage results irrespective of the hardness and consistency of the soil.

Extremely rugged oil-bath gearbox with very low maintenance requirements.

#### ■ 115 S

| Power supply | Engine           | Model       | Displacement        | Power  | Starting     | Code        |
|--------------|------------------|-------------|---------------------|--------|--------------|-------------|
| ₹ gasoline   | POWERED by HONDA | GX 160 OHV  | 163 cm <sup>3</sup> | 4.8 HP | recoil start | 68649026E5A |
| ₹ gasoline   | POWERED by HONDA | GX 200 OHV  | 196 cm <sup>3</sup> | 5.8 HP | recoil start | 68649052E5A |
| ₹ gasoline   | <b>≌</b> Emak    | K 800 H OHV | 182 cm³             | 5.7 HP | recoil start | 68649037E5A |
| diesel       | <b>≌</b> Emak    | K 7000 HD   | 349 cm <sup>3</sup> | 6.7 HP | recoil start | 68649050E5A |