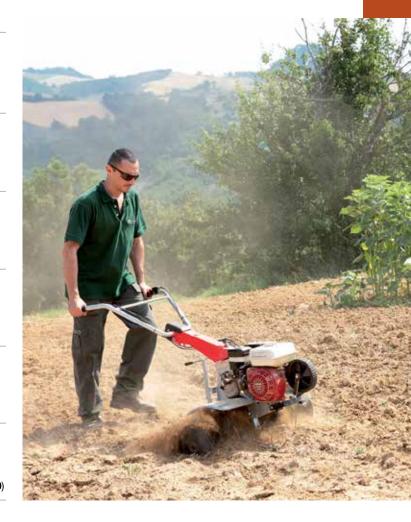

## 115 S

Extremely reliable, compact and easy to handle. Designed to meet the needs of smallholders and groundcare professionals. The direct gear transmission and multi-disc clutch make the machine extremely resistant to the stresses generated during work operations while maximising operator comfort.

Direct transmission with gears on the crankshaft for the maximum stress resistance.

Versatile, thanks to the 3-speed gearbox (2 forward + 1 reverse) that makes it possible to achieve the same tillage results irrespective of the hardness and consistency of the soil.

Extremely rugged oil-bath gearbox with very low maintenance requirements.

#### ■ 115 S

| Power supply | Engine           | Model       | Displacement        | Power  | Starting     | Code        |
|--------------|------------------|-------------|---------------------|--------|--------------|-------------|
| ₹ gasoline   | POWERED by HONDA | GX 160 OHV  | 163 cm <sup>3</sup> | 4.8 HP | recoil start | 68649026E5A |
| ₹ gasoline   | POWERED by HONDA | GX 200 OHV  | 196 cm <sup>3</sup> | 5.8 HP | recoil start | 68649052E5A |
| ₹ gasoline   | <b>≌</b> Emak    | K 800 H OHV | 182 cm³             | 5.7 HP | recoil start | 68649037E5A |
| diesel       | <b>≌</b> Emak    | K 7000 HD   | 349 cm <sup>3</sup> | 6.7 HP | recoil start | 68649050E5A |