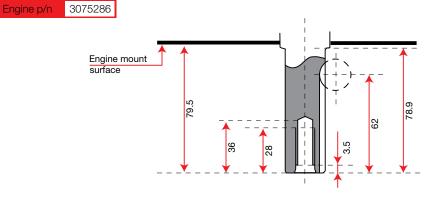

|
| Fuel capacity | Not available               |
| Oil capacity  | 1.2 L                       |
| Dimension     | 432 × 408 × 300 mm          |
| Net weight    | 31 kg                       |





# K 1450













### **Dimensions**







| Net power     | 12 HP - 8.8 kW / 3600 rpm |
|---------------|---------------------------|
| Net torque    | 24 N.m / 2600 rpm         |
| Bore × Stroke | 90 mm × 68 mm             |
| Displacement  | 432 cc                    |
| Starting      | Electric                  |
| Fuel capacity | Not avalaible             |
| Oil capacity  | 1.2 L                     |
| Dimension     | 448 × 418 × 302 mm        |
| Net weight    | 32.5 kg                   |





# K 1600





Technologi

**T**gasoline

**ELECTRIC**STARTER



### **Dimensions**







| Net power     | 12.5 HP - 9.2 kW / 3600 rpm |
|---------------|-----------------------------|
| Net torque    | 27 N.m / 2600 rpm           |
| Bore × Stroke | 92 mm × 68 mm               |
| Displacement  | 452 cc                      |
| Starting      | Electric                    |
| Fuel capacity | Not available               |
| Oil capacity  | 1.2 L                       |
| Dimension     | 432 × 294 × 302 mm          |
| Net weight    | 31 kg                       |





# K 2400













### **Dimensions**











| Net power     | 21.7 HP - 16 kW / 3600 rpm |
|---------------|----------------------------|
| Net torque    | 47.5 N.m / 2400 rpm        |
| Bore × Stroke | 77 mm × 76 mm              |
| Displacement  | 708 cc                     |
| Starting      | Electr