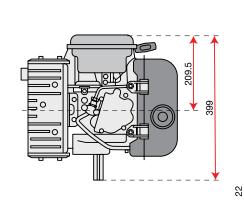

Recoil start               |
| Fuel capacity | 4.6 L                      |
| Oil capacity  | 0.9 L                      |
| Dimension     | 290.5 × 430 × 415 mm       |
| Net weight    | 26.5 kg                    |





## K 7000 HD - HDR













electric version







| Net power     | 6.7 HP - 4.9 kW / 3600 rpm |
|---------------|----------------------------|
| Net torque    | 15.5 N.m / 2400 rpm        |
| Bore × Stroke | 78 mm × 73 mm              |
| Displacement  | 349 cc                     |
| Starting      | Recoil start / electric*   |
| Fuel capacity | 3.5 L                      |
| Oil capacity  | 1.1 L                      |
| Dimension     | 390 × 430 × 460 mm         |
| Net weight    | 39 kg<br>44 kg*            |







# K 9000 HD













### **Dimensions**







Engine p/n 3175041





| Net power     | 9.2 HP - 6.8 kW / 3600 rpm |
|---------------|----------------------------|
| Net torque    | 22 N.m / 2400 rpm          |
| Bore × Stroke | 86 mm × 76 mm              |
| Displacement  | 441 cc                     |
| Starting      | Recoil start / electric    |
| Fuel capacity | 4.5 L                      |
| Oil capacity  | 1.6 L                      |
| Dimension     | 399 × 475 × 500 mm         |
| Net weight    | 51 kg                      |





**Emak** Gardening Engines Line, easy to start, reliable and available in different configurations.



### **ENGINE LINE-UP**



K 655 HF

134

# **Emak Engines Gardening Line**

Vertical shaft engines are available in different displacements for every needs. Main features like, easy to start,