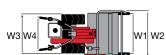

#### 1-speed (1 forward)

Rotor speed with engine at 3400 rpm

159 1

| L1 | 1150        |
|----|-------------|
| H1 | 1000        |
| W1 | 460-320-220 |
|    |             |

| Transmission    | chain                             |
|-----------------|-----------------------------------|
| Clutch          | belt with tensioner               |
| Handlebars      | 3 vertical adjustment positions   |
| Rotor           | 46 cm, can be reduced to 32-22 cm |
| Power take-off  | no                                |
| Spur            | yes                               |
| Towing hitch    | no                                |
| Transport wheel | yes                               |
| Weight          | 27 kg                             |

#### 2-speed (1 forward + 1 reverse)

Rotor speed with engine at 3400 rpm

159 1 1R 66

| L1 | 1400    |  |  |
|----|---------|--|--|
| H1 | 800     |  |  |
| W1 | 820-550 |  |  |

| Transmission    | chain                                                            |
|-----------------|------------------------------------------------------------------|
| Clutch          | belt with tensioner                                              |
| Handlebars      | with vertical and horizontal adjustment                          |
| Rotor           | 82 cm, can be reduced to 55-35 cm, with lateral protection discs |
| Power take-off  | no                                                               |
| Spur            | yes                                                              |
| Towing hitch    | yes                                                              |
| Transport wheel | yes                                                              |
| Weight          | 57 kg                                                            |

#### 3-speed (2 forward + 1 reverse)

Rotor speed with engine at 3400 rpm

| L1 | 1630        |
|----|-------------|
| H1 | 1050        |
| W1 | 850-600-350 |

| Transmission    | with oil-bath gearbox and chain                          |
|-----------------|----------------------------------------------------------|
| Clutch          | belt with tensioner                                      |
| Handlebars      | with vertical and horizontal adjustment                  |
| Rotor           | 85 cm, reducible to 60-35 cm, with side protection discs |
| Power take-off  | no                                                       |
| Spur            | yes, depth adjustable                                    |
| Towing hitch    | yes, with integral tool holder                           |
| Transport wheel | yes                                                      |
| Weight          | 63 kg                                                    |