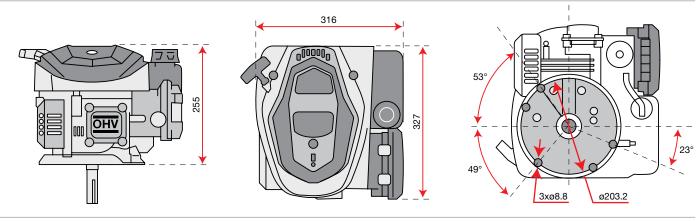

tarter pulley etc.) and also refilling or change the oil are very quick and fast due to the engine construction layout.









### Low emission engines, compliant with European emission standards

(STAGE 5).

### OHV technology

Overhead valve (OHV) engine is a piston engine whose valves are located in the cylinder head above the combustion chamber. Perfect and stable performance also during heavy use.



### Auto Choke

A device attached to the carburettor that starter running on a automatically reduces the rechargeable battery. amount of air entering the carburettor by sensing changes in engine temperature.



### iK-GO



### Gasoline

Emak engine with electric Gasoline fuel type engine.



### Electric starter

Engine with electric starter device.



# K 450





### **Dimensions**





| Net power     | 2.8 HP - 2.1 kW / 3600 rpm |
|---------------|----------------------------|
| Net torque    | 6.5 N.m / 2500 rpm         |
| Bore × Stroke | 65 mm × 37 mm              |
| Displacement  | 123 cc                     |
| Starting      | Recoil start               |
| Fuel capacity | 0.9 L                      |
| Oil capacity  | 0.5 L                      |
| Dimension     | 385 × 340 × 267 mm         |
| Net weight    | 8.5 kg                     |





# K 605













### **Dimensions**









| Net power     | 3.3 HP - 2.4 kW / 3600 rpm |
|---------------|----------------------------|
| Net torque    | 7.5 N.m / 2500 rpm         |
| Bore × Stroke | 65 mm × 42 mm              |
| Displacement  | 139 cc                     |
| Starting      | Recoil start