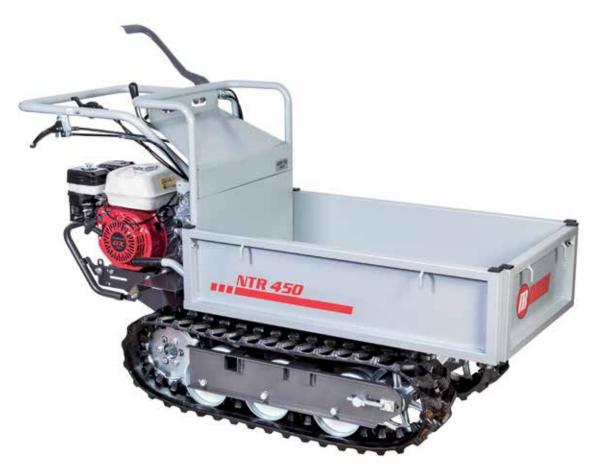

|                         | Accessory            |           |                                                                                                                                                                                                                                                                                                                                                                                                                                                                                                                                                                                                                                                                                                                                                                                                                                                                                                                                                                                                                                                                                                                                                                                                                                                                                                                                                                                                                                                                                                                                                                                                                                                                                                                                                                                                                                                                                                                                                                                                                                                                                                                                | Optional accessory                                                                    |            |
|-------------------------|----------------------|-----------|--------------------------------------------------------------------------------------------------------------------------------------------------------------------------------------------------------------------------------------------------------------------------------------------------------------------------------------------------------------------------------------------------------------------------------------------------------------------------------------------------------------------------------------------------------------------------------------------------------------------------------------------------------------------------------------------------------------------------------------------------------------------------------------------------------------------------------------------------------------------------------------------------------------------------------------------------------------------------------------------------------------------------------------------------------------------------------------------------------------------------------------------------------------------------------------------------------------------------------------------------------------------------------------------------------------------------------------------------------------------------------------------------------------------------------------------------------------------------------------------------------------------------------------------------------------------------------------------------------------------------------------------------------------------------------------------------------------------------------------------------------------------------------------------------------------------------------------------------------------------------------------------------------------------------------------------------------------------------------------------------------------------------------------------------------------------------------------------------------------------------------|---------------------------------------------------------------------------------------|------------|
| Steel wheels            |                      | l         |                                                                                                                                                                                                                                                                                                                                                                                                                                                                                                                                                                                                                                                                                                                                                                                                                                                                                                                                                                                                                                                                                                                                                                                                                                                                                                                                                                                                                                                                                                                                                                                                                                                                                                                                                                                                                                                                                                                                                                                                                                                                                                                                |                                                                                       |            |
|                         |                      |           | $\Phi \mathbb{O}$                                                                                                                                                                                                                                                                                                                                                                                                                                                                                                                                                                                                                                                                                                                                                                                                                                                                                                                                                                                                                                                                                                                                                                                                                                                                                                                                                                                                                                                                                                                                                                                                                                                                                                                                                                                                                                                                                                                                                                                                                                                                                                              | Pair of width adjustment rings<br>L <b>100</b> mm                                     | L0040100   |
|                         | Pair of steel wheels | 69209067  | وعاد                                                                                                                                                                                                                                                                                                                                                                                                                                                                                                                                                                                                                                                                                                                                                                                                                                                                                                                                                                                                                                                                                                                                                                                                                                                                                                                                                                                                                                                                                                                                                                                                                                                                                                                                                                                                                                                                                                                                                                                                                                                                                                                           | Screw-adjustable half-shafts                                                          | 69209105   |
|                         | Ø 480x100 mm         |           | a a,                                                                                                                                                                                                                                                                                                                                                                                                                                                                                                                                                                                                                                                                                                                                                                                                                                                                                                                                                                                                                                                                                                                                                                                                                                                                                                                                                                                                                                                                                                                                                                                                                                                                                                                                                                                                                                                                                                                                                                                                                                                                                                                           | 5-hole adjustable half-shafts                                                         | L0059500   |
|                         |                      |           | 1                                                                                                                                                                                                                                                                                                                                                                                                                                                                                                                                                                                                                                                                                                                                                                                                                                                                                                                                                                                                                                                                                                                                                                                                                                                                                                                                                                                                                                                                                                                                                                                                                                                                                                                                                                                                                                                                                                                                                                                                                                                                                                                              | Pair of spacers L 50 mm                                                               | 69209094   |
| Towing hitch            |                      |           |                                                                                                                                                                                                                                                                                                                                                                                                                                                                                                                                                                                                                                                                                                                                                                                                                                                                                                                                                                                                                                                                                                                                                                                                                                                                                                                                                                                                                                                                                                                                                                                                                                                                                                                                                                                                                                                                                                                                                                                                                                                                                                                                |                                                                                       |            |
|                         | Towing hitch         | 69209072  |                                                                                                                                                                                                                                                                                                                                                                                                                                                                                                                                                                                                                                                                                                                                                                                                                                                                                                                                                                                                                                                                                                                                                                                                                                                                                                                                                                                                                                                                                                                                                                                                                                                                                                                                                                                                                                                                                                                                                                                                                                                                                                                                |                                                                                       |            |
| Drives and Cutter plate | S                    |           |                                                                                                                                                                                                                                                                                                                                                                                                                                                                                                                                                                                                                                                                                                                                                                                                                                                                                                                                                                                                                                                                                                                                                                                                                                                                                                                                                                                                                                                                                                                                                                                                                                                                                                                                                                                                                                                                                                                                                                                                                                                                                                                                |                                                                                       |            |
|                         |                      |           | THE PROPERTY AND ADDRESS OF THE PARTY AND ADDR | 0.95 m<br>Complete central cutter plate<br>Semi-fine teeth                            | 69229084A* |
|                         |                      |           | FATTH HATTH                                                                                                                                                                                                                                                                                                                                                                                                                                                                                                                                                                                                                                                                                                                                                                                                                                                                                                                                                                                                                                                                                                                                                                                                                                                                                                                                                                                                                                                                                                                                                                                                                                                                                                                                                                                                                                                                                                                                                                                                                                                                                                                    | 1.15 m<br>Complete central cutter plate<br>Semi-fine teeth                            | 69229085A* |
|                         |                      |           | FATTATATA                                                                                                                                                                                                                                                                                                                                                                                                                                                                                                                                                                                                                                                                                                                                                                                                                                                                                                                                                                                                                                                                                                                                                                                                                                                                                                                                                                                                                                                                                                                                                                                                                                                                                                                                                                                                                                                                                                                                                                                                                                                                                                                      | 1.27 m<br>Complete central cutter plate<br>Semi-fine teeth                            | 69229086A* |
|                         |                      |           | E-Market N                                                                                                                                                                                                                                                                                                                                                                                                                                                                                                                                                                                                                                                                                                                                                                                                                                                                                                                                                                                                                                                                                                                                                                                                                                                                                                                                                                                                                                                                                                                                                                                                                                                                                                                                                                                                                                                                                                                                                                                                                                                                                                                     | 0.95 m<br>Complete central cutter plate<br>Special teeth<br>Side protection discs     | 69229068A  |
|                         |                      |           | E-Market N                                                                                                                                                                                                                                                                                                                                                                                                                                                                                                                                                                                                                                                                                                                                                                                                                                                                                                                                                                                                                                                                                                                                                                                                                                                                                                                                                                                                                                                                                                                                                                                                                                                                                                                                                                                                                                                                                                                                                                                                                                                                                                                     | 1.15 m Complete central cutter plate Special teeth Side protection discs              | 69229069A  |
|                         | Oil-immersed drive   | 69229097A | E-Market Mark                                                                                                                                                                                                                                                                                                                                                                                                                                                                                                                                                                                                                                                                                                                                                                                                                                                                                                                                                                                                                                                                                                                                                                                                                                                                                                                                                                                                                                                                                                                                                                                                                                                                                                                                                                                                                                                                                                                                                                                                                                                                                                                  | 1.27 m Complete central cutter plate Special teeth Side protection discs              | 69229070A  |
|                         |                      |           | - Control of the Cont | 1.22 m<br>Complete central cutter plate<br>"UNIVERSAL" ESM<br>(requires kit L0058900) | 69229036   |
|                         |                      |           | ملسلسل                                                                                                                                                                                                                                                                                                                                                                                                                                                                                                                                                                                                                                                                                                                                                                                                                                                                                                                                                                                                                                                                                                                                                                                                                                                                                                                                                                                                                                                                                                                                                                                                                                                                                                                                                                                                                                                                                                                                                                                                                                                                                                                         | 1.02 m<br>Complete central cutter plate<br>"KOMUNAL" ESM<br>(requires kit L0058900)   | L0066900   |
|                         |                      |           | سلسلسل                                                                                                                                                                                                                                                                                                                                                                                                                                                                                                                                                                                                                                                                                                                                                                                                                                                                                                                                                                                                                                                                                                                                                                                                                                                                                                                                                                                                                                                                                                                                                                                                                                                                                                                                                                                                                                                                                                                                                                                                                                                                                                                         | 1.22 m<br>Complete central cutter plate<br>"KOMUNAL" ESM<br>(requires kit L0058900)   | 69229037   |
|                         |                      |           |                                                                                                                                                                                                                                                                                                                                                                                                                                                                                                                                                                                                                                                                                                                                                                                                                                                                                                                                                                                                                                                                                                                                                                                                                                                                                                                                                                                                                                                                                                                                                                                                                                                                                                                                                                                                                                                                                                                                                                                                                                                                                                                                | Ballast for oil-immersed drive                                                        | L0105700   |
|                         |                      |           | P.M.                                                                                                                                                                                                                                                                                                                                                                                                                                                                                                                                                                                                                                                                                                                                                                                                                                                                                                                                                                                                                                                                                                                                                                                                                                                                                                                                                                                                                                                                                                                                                                                                                                                                                                                                                                                                                                                                                                                                                                                                                                                                                                                           | Directional guides for semi-fine tooth cutter plate                                   | 69229098   |

## BRIK 5 S

|                        | Accessory                                                                                                                             |           | Optional accessory |                     |          |
|------------------------|---------------------------------------------------------------------------------------------------------------------------------------|-----------|--------------------|---------------------|----------|
| Adjustable tool holder |                                                                                                                                       |           |                    |                     |          |
|                        |                                                                                                                                       |           | 1                  | Single share plough | Z0020102 |
|                        | Adjustable tool holder (requires towing hitch <b>69209072</b> )                                                                       | L1055001A | 4                  | Furrowing tool      | Z0020133 |
|                        |                                                                                                                                       |           | Mr.                | Potato digger       | L0066400 |
| QuickFit               |                                                                                                                                       |           |                    |                     |          |
|                        | QuickFit coupling                                                                                                                     | 69212006  |                    |                     |          |
| Front shovel           |                                                                                                                                       |           |                    |                     |          |
|                        | Front shovel <b>L 100x40</b> cm <b>Quickfit coupling</b> With horizontal and vertical adjustment (requires QuickFit <b>69212006</b> ) | 69209065  |                    |                     |          |
| Snow thrower           |                                                                                                                                       |           |                    |                     |          |
|                        | Turbine <b>L 60</b> cm <b>Two stages</b> Adjustable ejector chute <b>Quickfit coupling</b> (requires QuickFit <b>69212006</b> )       | L0026200  |                    |                     |          |