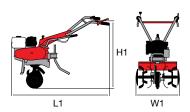

#### 3-speed (2 forward + 1 reverse)

Rotor speed with engine at 3400 rpm

| L1 | 1630        |
|----|-------------|
| H1 | 1050        |
| W1 | 850-600-350 |

| Transmission    | with oil-bath gearbox and chain                          |
|-----------------|----------------------------------------------------------|
| Clutch          | belt with tensioner                                      |
| Handlebars      | with vertical and horizontal adjustment                  |
| Rotor           | 85 cm, reducible to 60-35 cm, with side protection discs |
| Power take-off  | no                                                       |
| Spur            | yes, depth adjustable                                    |
| Towing hitch    | yes, with integral tool holder                           |
| Transport wheel | yes                                                      |
| Weight          | 63 kg                                                    |