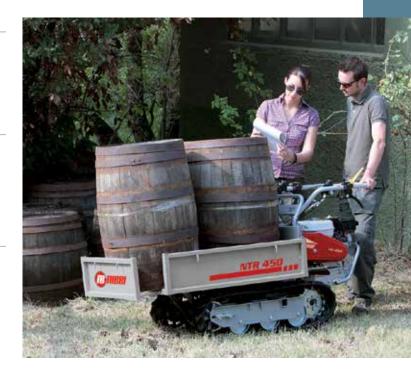

with a power take-off to drive accessories.





Belt clutch with automatic disengagement when the control lever is released.



Steering with independently controlled releases and brakes.



Protected, expandable brakes for working in extreme conditions.

### NTR 450

| Power supply | Engine           | Model      | Displacement        | Power  | Starting     | Code       |
|--------------|------------------|------------|---------------------|--------|--------------|------------|
| ₹ gasoline   | <b>≌</b> Emak    | K 800 H    | 182 cm <sup>3</sup> | 5.7 HP | recoil start | 68729131E5 |
| ₹ gasoline   | POWERED by HONDA | GX 160 OHV | 163 cm <sup>3</sup> | 4.8 HP | recoil start | 68729115E5 |



### Focus on accessories



High sides kit Code 68722003



Front shovel 85 cm Code 69209071



### Gearbox/ Speed (km/h):

### 4-speed (3 forward + 1 reverse)

Speed (km/h)

1.88 1 1R 1.86 4.13 2 7.00 3

### **Dimensions (mm)**



| L1 1670<br>L2 925-1060<br>H1 1020<br>H2 900<br>H3 590<br>H4 240<br>H5 339 |
|---------------------------------------------------------------------------|
| H1 1020<br>H2 900<br>H3 590<br>H4 240<br>H5 339                           |
| H2 900<br>H3 590<br>H4 240<br>H5 339                                      |
| H3 590<br>H4 240<br>H5 339                                                |
| H4 240<br>H5 339                                                          |
| H5 339                                                                    |
|                                                                           |
| 110 70