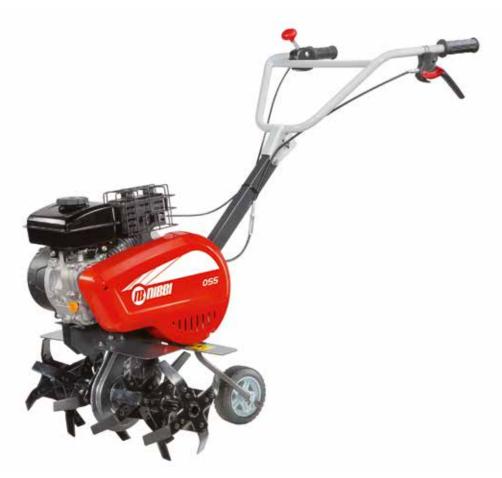

## Rotary tiller for home use

055

Ideal for home gardeners who need to prepare vegetable patches and flower beds for seeding, this model offers an excellent combination of manageability and user-friendliness.

Rear wheel for easy transportation of the machine.

Speed regulator with integrated on-off system and control lever located within easy reach.

46 cm rotor with three elements per side, can be reduced to 32-22 cm.

**055** 

| Power supply | Engine        | Model       | Displacement       | Power  | Starting     | Code       |
|--------------|---------------|-------------|--------------------|--------|--------------|------------|
| ₹ gasoline   | <b>≌</b> Emak | K 300 H OHV | 80 cm <sup>3</sup> | 2.4 HP | recoil start | 68569002E5 |