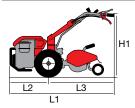

#### 1-speed (1 forward)

Rotor speed with engine at 3400 rpm

159 1

| L1 | 1150        |
|----|-------------|
| H1 | 1000        |
| W1 | 460-320-220 |
|    |             |

| Transmission    | chain                             |
|-----------------|-----------------------------------|
| Clutch          | belt with tensioner               |
| Handlebars      | 3 vertical adjustment positions   |
| Rotor           | 46 cm, can be reduced to 32-22 cm |
| Power take-off  | no                                |
| Spur            | yes                               |
| Towing hitch    | no                                |
| Transport wheel | yes                               |
| Weight          | 27 kg                             |

#### 2-speed (1 forward + 1 reverse)

Rotor speed with engine at 3400 rpm

159 1 1R 66

| L1 | 1400    |  |  |
|----|---------|--|--|
| H1 | 800     |  |  |
| W1 | 820-550 |  |  |

| Transmission    | chain                                                            |
|-----------------|------------------------------------------------------------------|
| Clutch          | belt with tensioner                                              |
| Handlebars      | with vertical and horizontal adjustment                          |
| Rotor           | 82 cm, can be reduced to 55-35 cm, with lateral protection discs |
| Power take-off  | no                                                               |
| Spur            | yes                                                              |
| Towing hitch    | yes                                                              |
| Transport wheel | yes                                                              |
| Weight          | 57 kg                                                            |

#### 3-speed (2 forward + 1 reverse)

Rotor speed with engine at 3400 rpm

| L1 | 1630        |
|----|-------------|
| H1 | 1050        |
| W1 | 850-600-350 |

| Transmission    | with oil-bath gearbox and chain                          |
|-----------------|----------------------------------------------------------|
| Clutch          | belt with tensioner                                      |
| Handlebars      | with vertical and horizontal adjustment                  |
| Rotor           | 85 cm, reducible to 60-35 cm, with side protection discs |
| Power take-off  | no                                                       |
| Spur            | yes, depth adjustable                                    |
| Towing hitch    | yes, with integral tool holder                           |
| Transport wheel | yes                                                      |
| Weight          | 63 kg                                                    |

#### 4-speed (3 forward + 1 reverse)

Rotor speed with engine at 3600 rpm

|    | L1 | 1500 (gasoline)<br>1700 (diesel) |
|----|----|----------------------------------|
| रा | H1 | 1100                             |
| I  | W1 | 1000-820-600                     |
|    |    |                                  |

#### Gearbox/ Speed (km/h):

2-speed (1 forward + 1 reverse) with 4.00-8" wheels

Speed (km/h)

1.45 1 1R 2.64

| - 1 |    |      |
|-----|----|------|
|     | L1 | 1650 |
|     | L2 | 540  |
|     | L3 | 1110 |
|     | H1 | 960  |
|     | W1 | 430  |
|     | W2 | 500  |

#### **Dimensions (mm)**

| L1 | 1440     |
|----|----------|
| L2 | 470      |
| L3 | 970      |
| H1 | 230-1050 |
| W1 | 380      |
| W2 | 350-600  |

#### WITH CUTTERBAR MOWER

Gearbox/ Speed (km/h):

2-speed (1 forward + 1 reverse) with 4.00-8" wheels

Speed (km/h) 3.07 1 1R 1.18

| L1 | 1465     |
|----|----------|
| L2 | 600      |
| L3 | 865      |
| H1 | 345-1150 |
| W1 | 380      |
| W2 | 900-1117 |
|    |          |

#### **Dimensions (mm)**

| L1 | 1740     |
|----|----------|
| L2 | 550      |
| L3 | 1190     |
| H1 | 1250-300 |
| W1 | 370      |
| W2 | 600-400  |

#### WITH CUTTERBAR MOWER

Gearbox/ Speed (km/h):

4-speed (2 forward + 2 reverse) with 4.00-8" wheels

Speed (km/h)

| 1.11 | 1 | 1R 1.05 |
|------|---|---------|
| 2.32 | 2 | 2R 2.20 |

| L1 | 1670     |
|----|----------|
| L2 | 900      |
| L3 | 770      |
| H1 | 1250-300 |
| W1 | 370      |
| W2 | 1270-950 |
|    |          |