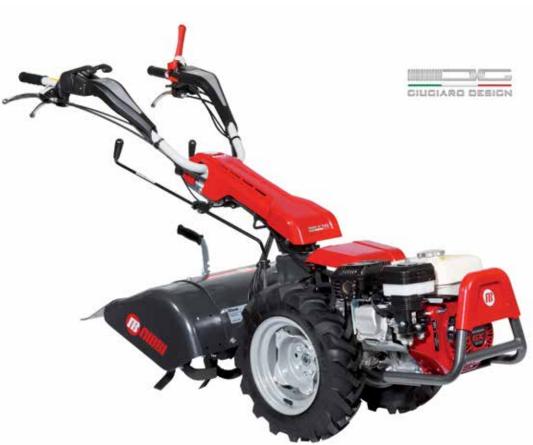

## **BRIK 5 S**

Designed for small and medium-size plots, this machine very effectively combines professional level reliability and performance with extreme ease of handling, making it ideal for demanding home users and smallholders. The full range of accessories, including rotors, cutterbars, brushes and snowthrowers, are designed to meet the requirements of users seeking a multifunction machine that's both practical and safe.

Handlebars with vertical and horizontal adjustment and 180° reversible, with vibration-damping device to assure more comfortable handling.

The EHS system ensures ease of use, reduced effort and the maximum simplification for users.

Practical forward/reverse shuttle enables the operator to change quickly into reverse gear from any speed, making the machine easy to handle even with the rotor or other accessories mounted.

#### BRIK 5 S

| Power supply | Engine        | Model       | Displacement        | Power  | Starting                  | Notes                        | Code        |
|--------------|---------------|-------------|---------------------|--------|---------------------------|------------------------------|-------------|
| ₹ gasoline   | HONDA         | GX 200 OHV  | 196 cm <sup>3</sup> | 5.8 HP | recoil start              |                              | 68359008E5  |
| ₹ gasoline   | 達 Emak        | K 800 H OHV | 182 cm³             | 5.7 HP | recoil start              |                              | 68359009E5  |
| diesel       | 達 Emak        | K 7000 HD   | 349 cm <sup>3</sup> | 6.7 HP | recoil start              |                              | 68359017E5A |
| diesel       | <b>≌</b> Emak | K 7000 HD   | 349 cm <sup>3</sup> | 6.7 HP | recoil start/<br>electric | battery supplied as standard | 68359023E5  |