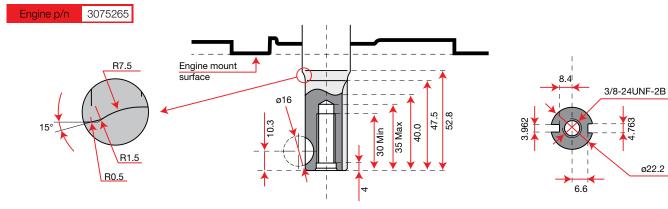

| Recoil start               |
| Fuel capacity | 0.9 L                      |
| Oil capacity  | 0.5 L                      |
| Dimension     | 385 × 340 × 267 mm         |
| Net weight    | 8.5 kg                     |





# K 605













### **Dimensions**









| Net power     | 3.3 HP - 2.4 kW / 3600 rpm |
|---------------|----------------------------|
| Net torque    | 7.5 N.m / 2500 rpm         |
| Bore × Stroke | 65 mm × 42 mm              |
| Displacement  | 139 cc                     |
| Starting      | Recoil start               |
| Fuel capacity | 1.4 L                      |
| Oil capacity  | 0.5 L                      |
| Dimension     | 385 × 340 × 267 mm         |
| Net weight    | 9.2 kg                     |





# K 655













### **Dimensions**









| Net power     | 3.9 HP - 2.9 kW / 3600 rpm |
|---------------|----------------------------|
| Net torque    | 9.5 N.m / 2500 rpm         |
| Bore × Stroke | 65 mm × 50 mm              |
| Displacement  | 166 cc                     |
| Starting      | Recoil start               |
| Fuel capacity | 1.4 L                      |
| Oil capacity  | 0.5 L                      |
| Dimension     | 385 × 340 × 267 mm         |
| Net weight    | 9.2 kg                     |





# **K 655 HF**





### **Dimensions**









### **Technical data**

| Net power     | 3.9 HP - 2.9 kW / 3600 rpm |
|---------------|----------------------------|
| Net torque    | 9.5 N.m / 2500 rpm         |
| Bore × Stroke | 65 mm × 50 mm              |
| Displacement  | 166 cc                     |
| Starting