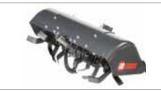

## Rotary tiller for home use

055

Ideal for home gardeners who need to prepare vegetable patches and flower beds for seeding, this model offers an excellent combination of manageability and user-friendliness.

Rear wheel for easy transportation of the machine.

Speed regulator with integrated on-off system and control lever located within easy reach.

46 cm rotor with three elements per side, can be reduced to 32-22 cm.

**055** 

| Power supply | Engine        | Model       | Displacement       | Power  | Starting     | Code       |
|--------------|---------------|-------------|--------------------|--------|--------------|------------|
| ₹ gasoline   | <b>≌</b> Emak | K 300 H OHV | 80 cm <sup>3</sup> | 2.4 HP | recoil start | 68569002E5 |