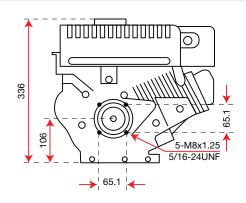

#### ■ 115 S

| Power supply | Engine           | Model       | Displacement        | Power  | Starting     | Code        |
|--------------|------------------|-------------|---------------------|--------|--------------|-------------|
| ₹ gasoline   | POWERED by HONDA | GX 160 OHV  | 163 cm <sup>3</sup> | 4.8 HP | recoil start | 68649026E5A |
| ₹ gasoline   | POWERED by HONDA | GX 200 OHV  | 196 cm <sup>3</sup> | 5.8 HP | recoil start | 68649052E5A |
| ₹ gasoline   | <b>≌</b> Emak    | K 800 H OHV | 182 cm³             | 5.7 HP | recoil start | 68649037E5A |
| diesel       | <b>≌</b> Emak    | K 7000 HD   | 349 cm <sup>3</sup> | 6.7 HP | recoil start | 68649050E5A |