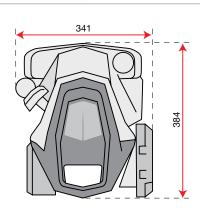

#### **TECHNICAL DATA**

gearbox

wer

roto

#### 1-speed (1 forward)

Rotor speed with engine at 3400 rpm

159 1

| L1 | 1150        |
|----|-------------|
| H1 | 1000        |
| W1 | 460-320-220 |
|    |             |

| Transmission    | chain                             |
|-----------------|-----------------------------------|
| Clutch          | belt with tensioner               |
| Handlebars      | 3 vertical adjustment positions   |
| Rotor           | 46 cm, can be reduced to 32-22 cm |
| Power take-off  | no                                |
| Spur            | yes                               |
| Towing hitch    | no                                |
| Transport wheel | yes                               |
| Weight          | 27 kg                             |