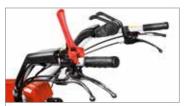

Handlebars with vertical and horizontal adjustment and 180° reversible, with vibration-damping device to assure more comfortable handling.

The EHS system ensures ease of use, reduced effort and the maximum simplification for users.

Practical forward/reverse shuttle enables the operator to change quickly into reverse gear from any speed, making the machine easy to handle even with the rotor or other accessories mounted.