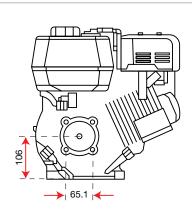

|
| Fuel capacity | 1.6 L                       |
| Oil capacity  | 0.35 L                      |
| Dimension     | 325 × 260 × 310 mm          |
| Net weight    | 12.8 kg                     |





# K 800 H - HC - HT













### **Dimensions**













| Net power     | 5.7 HP - 4.2 kW / 3600 rpm |
|---------------|----------------------------|
| Net torque    | 10.8 N.m / 2500 rpm        |
| Bore × Stroke | 65 mm × 55 mm              |
| Displacement  | 182 cc                     |
| Starting      | Recoil start               |
| Fuel capacity | 3.0 L                      |
| Oil capacity  | 0.6 L                      |
| Dimension     | 263.5 × 375 × 336 mm       |
| Net weight    | 16 kg                      |





# K 900 H - HR







### **Dimensions**











| Net power     | 7.0 HP - 5.2 kW / 3600 rpm |
|---------------|----------------------------|
| Net torque    | 15.6 N.m / 2600 rpm        |
| Bore × Stroke | 75 mm × 57 mm              |
| Displacement  | 252 cc                     |
| Starting      | Recoil start               |
| Fuel capacity | 4.0 L                      |
| Oil capacity  | 0.7 L                      |
| Dimension     | 363 × 285 × 370 mm         |
| Net weight    | 16.5 kg                    |





# K 1100 H













### **Dimensions**







Engine p/n 3075262





| Net power     | 8.4 HP - 6.2 kW / 3600 rpm |
|---------------|----------------------------|
| Net torque    | 18.5 N.m / 2500 rpm        |
| Bore × Stroke | 80 mm × 60 mm              |
| Displacement  | 302 cc                     |
| Starting