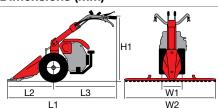

#### 3-speed (2 forward + 1 reverse)

Rotor speed with engine at 3400 rpm

| L1 | 1630        |
|----|-------------|
| H1 | 1050        |
| W1 | 850-600-350 |

| Transmission    | with oil-bath gearbox and chain                          |
|-----------------|----------------------------------------------------------|
| Clutch          | belt with tensioner                                      |
| Handlebars      | with vertical and horizontal adjustment                  |
| Rotor           | 85 cm, reducible to 60-35 cm, with side protection discs |
| Power take-off  | no                                                       |
| Spur            | yes, depth adjustable                                    |
| Towing hitch    | yes, with integral tool holder                           |
| Transport wheel | yes                                                      |
| Weight          | 63 kg                                                    |