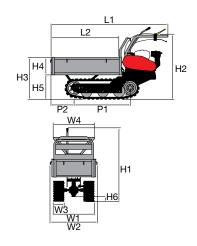

y operated to provide the maximum possible assistance for the operator during material handling activities.





Lever-operated hydraulic tipping control valve.



Steering with independently controlled releases and brakes.



Protected, expandable brakes for working in extreme conditions.

### NTR 550 D

| Power supply      | Engine | Model      | Displacement | Power  | Starting     | Code       |
|-------------------|--------|------------|--------------|--------|--------------|------------|
| <b>S</b> gasoline | HONDA. | GX 160 OHV | 163 cm³      | 4.8 HP | recoil start | 68729129E5 |



### Focus on accessories



High sides kit Code 68722004



Front shovel 85 cm Code 69209071



### Gearbox/ Speed (km/h):

### 6-speed (4 forward + 2 reverse)

Speed (km/h)



### **Dimensions (mm)**



| L1 | 1745      |
|----|-----------|
| L2 | 1000-1180 |
| H1 | 1020      |
| H2 | 900       |
| НЗ | 590       |
| H4 | 240       |
| H5 | 339       |
| H6 | 70        |
| W1 | 620       |
| W2 | 733       |
| W3 | -         |
| W4 | 650-1100  |
| P1 | 785       |
| P2 | 405       |
|    |           |

| Transmission            | with oil-bath gearbox                                                 |
|-------------------------|-----------------------------------------------------------------------|
| Clutch                  | belt, with automatic disengagement when the control lever is released |
| Brakes                  | with automatic engagement when clutch is released                     |
| Load capacity           | 550 kg