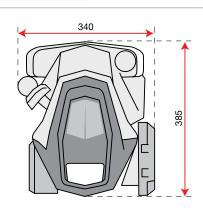

geable battery. amount of air entering the carburettor by sensing changes in engine temperature.



### iK-GO



### Gasoline

Emak engine with electric Gasoline fuel type engine.



### Electric starter

Engine with electric starter device.



# K 450





### **Dimensions**





| Net power     | 2.8 HP - 2.1 kW / 3600 rpm |
|---------------|----------------------------|
| Net torque    | 6.5 N.m / 2500 rpm         |
| Bore × Stroke | 65 mm × 37 mm              |
| Displacement  | 123 cc                     |
| Starting      | Recoil start               |
| Fuel capacity | 0.9 L                      |
| Oil capacity  | 0.5 L                      |
| Dimension     | 385 × 340 × 267 mm         |
| Net weight    | 8.5 kg                     |





# K 605













### **Dimensions**









| Net power     | 3.3 HP - 2.4 kW / 3600 rpm |
|---------------|----------------------------|
| Net torque    | 7.5 N.m / 2500 rpm         |
| Bore × Stroke | 65 mm × 42 mm              |
| Displacement  | 139 cc                     |
| Starting      | Recoil start               |
| Fuel capacity | 1.4 L                      |
| Oil capacity  | 0.5 L                      |
| Dimension     | 385 × 340 × 267 mm         |
| Net weight    | 9.2 kg                     |





# K 655













### **Dimensions**









| Net power     | 3.9 HP - 2.9 kW / 3600 rpm |
|---------------|----------------------------|
| Net torque    | 9.5 N.m / 2500 rpm         |
| Bore × Stroke | 65 mm × 50 mm              |
| Displacement  | 166 cc                     |
| Starting      | Recoil start