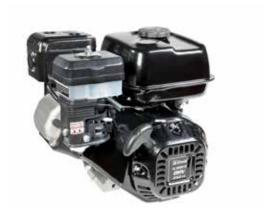

#### ■ 115 S

| Power supply | Engine           | Model       | Displacement        | Power  | Starting     | Code        |
|--------------|------------------|-------------|---------------------|--------|--------------|-------------|
| ₹ gasoline   | POWERED by HONDA | GX 160 OHV  | 163 cm <sup>3</sup> | 4.8 HP | recoil start | 68649026E5A |
| ₹ gasoline   | POWERED by HONDA | GX 200 OHV  | 196 cm <sup>3</sup> | 5.8 HP | recoil start | 68649052E5A |
| ₹ gasoline   | <b>≌</b> Emak    | K 800 H OHV | 182 cm³             | 5.7 HP | recoil start | 68649037E5A |
| diesel       | <b>≌</b> Emak    | K 7000 HD   | 349 cm <sup>3</sup> | 6.7 HP | recoil start | 68649050E5A |