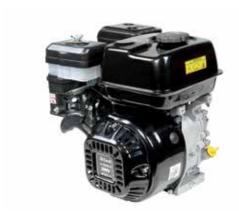

#### ■ 115 S

| Power supply | Engine           | Model       | Displacement        | Power  | Starting     | Code        |
|--------------|------------------|-------------|---------------------|--------|--------------|-------------|
| ₹ gasoline   | POWERED by HONDA | GX 160 OHV  | 163 cm <sup>3</sup> | 4.8 HP | recoil start | 68649026E5A |
| ₹ gasoline   | POWERED by HONDA | GX 200 OHV  | 196 cm <sup>3</sup> | 5.8 HP | recoil start | 68649052E5A |
| ₹ gasoline   | <b>≌</b> Emak    | K 800 H OHV | 182 cm³             | 5.7 HP | recoil start | 68649037E5A |
| diesel       | <b>≌</b> Emak    | K 7000 HD   | 349 cm <sup>3</sup> | 6.7 HP | recoil start | 68649050E5A |