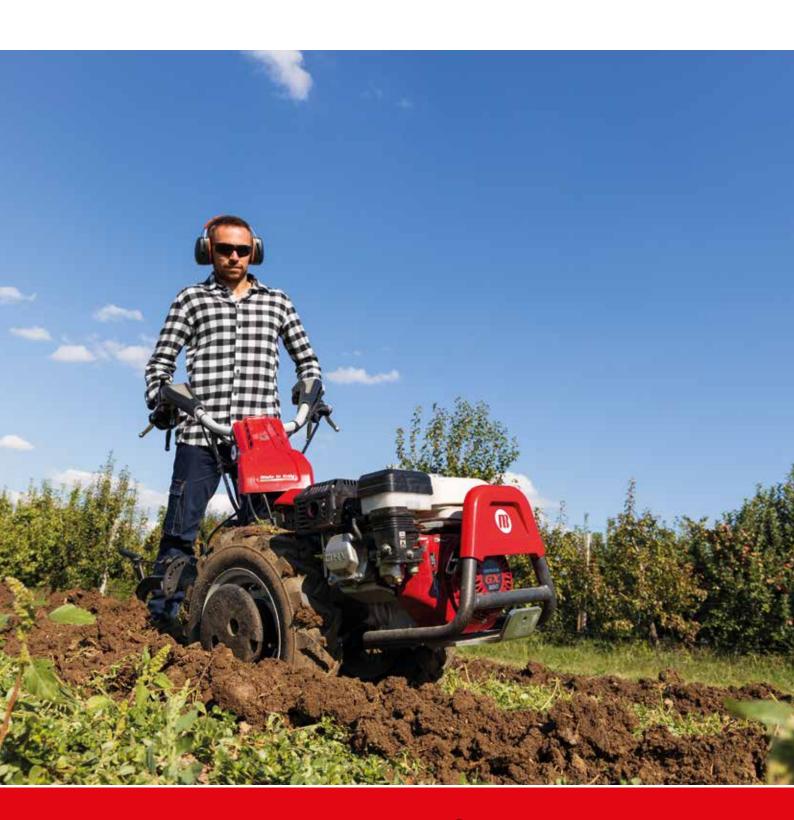

## 115 S

Extremely reliable, compact and easy to handle. Designed to meet the needs of smallholders and groundcare professionals. The direct gear transmission and multi-disc clutch make the machine extremely resistant to the stresses generated during work operations while maximising operator comfort.

Direct transmission with gears on the crankshaft for the maximum stress resistance.

Versatile, thanks to the 3-speed gearbox (2 forward + 1 reverse) that makes it possible to achieve the same tillage results irrespective of the hardness and consistency of the soil.

Extremely rugged oil-bath gearbox with very low maintenance requirements.

#### ■ 115 S

| Power supply | Engine           | Model       | Displacement        | Power  | Starting     | Code        |
|--------------|------------------|-------------|---------------------|--------|--------------|-------------|
| ₹ gasoline   | POWERED by HONDA | GX 160 OHV  | 163 cm <sup>3</sup> | 4.8 HP | recoil start | 68649026E5A |
| ₹ gasoline   | POWERED by HONDA | GX 200 OHV  | 196 cm <sup>3</sup> | 5.8 HP | recoil start | 68649052E5A |
| ₹ gasoline   | <b>≌</b> Emak    | K 800 H OHV | 182 cm³             | 5.7 HP | recoil start | 68649037E5A |
| diesel       | <b>≌</b> Emak    | K 7000 HD   | 349 cm <sup>3</sup> | 6.7 HP | recoil start | 68649050E5A |