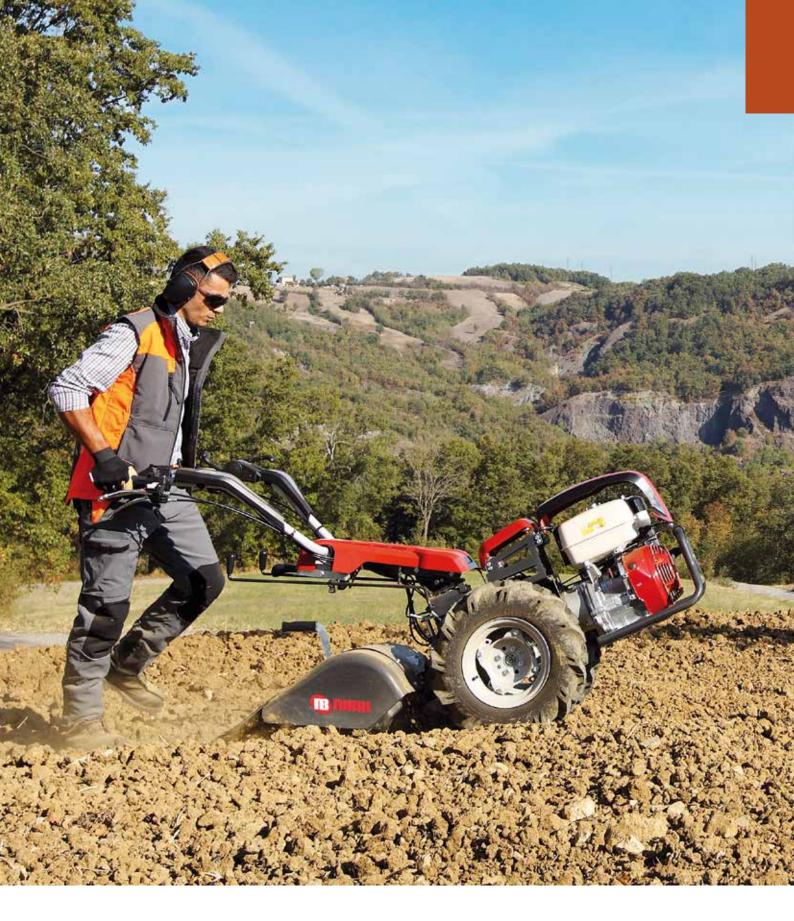

### 118

Model designed to meet the needs of smallholders and groundcare professionals. The direct gear transmission on the crankshaft makes the tool resistant to the stresses generated when working on hard terrain.

Direct gear transmission on the crankshaft with oil-immersed multi-disc clutch.

Extreme versatility thanks to the 4-speed gearbox (3 forward + 1 reverse) that makes it possible to achieve the same tillage results irrespective of the hardness and consistency of the soil.

Oil-bath gear drive, extremely robust and with reduced maintenance requirements.