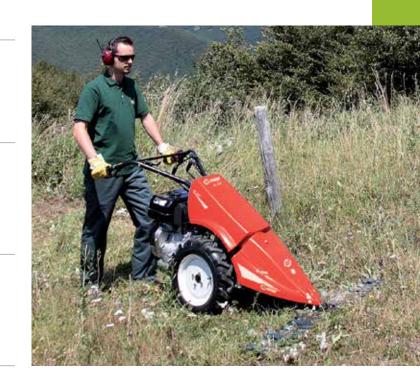

# **Rotary tillers**

## Rotary tiller for home use

055

Ideal for home gardeners who need to prepare vegetable patches and flower beds for seeding, this model offers an excellent combination of manageability and user-friendliness.

Rear wheel for easy transportation of the machine.

Speed regulator with integrated on-off system and control lever located within easy reach.

46 cm rotor with three elements per side, can be reduced to 32-22 cm.