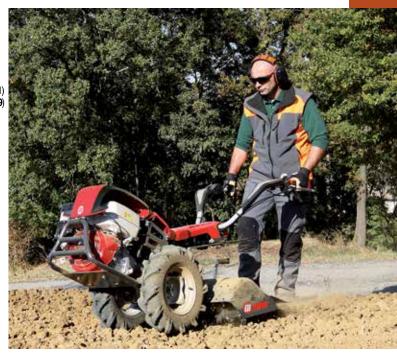

Powerful and reliable, easy to handle, reversible and versatile, these machines represent the ideal solution for all ground jobs in any season.

# Two wheel tractors