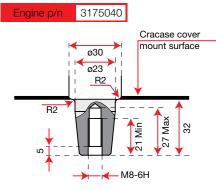

|
| Fuel capacity | 4.0 L                      |
| Oil capacity  | 0.7 L                      |
| Dimension     | 363 × 285 × 370 mm         |
| Net weight    | 16.5 kg                    |





# K 1100 H













### **Dimensions**







Engine p/n 3075262





| Net power     | 8.4 HP - 6.2 kW / 3600 rpm |
|---------------|----------------------------|
| Net torque    | 18.5 N.m / 2500 rpm        |
| Bore × Stroke | 80 mm × 60 mm              |
| Displacement  | 302 cc                     |
| Starting      | Recoil start               |
| Fuel capacity | 4.6 L                      |
| Oil capacity  | 0.9 L                      |
| Dimension     | 290.5 × 430 × 415 mm       |
| Net weight    | 26.5 kg                    |





## K 7000 HD - HDR













electric version







| Net power     | 6.7 HP - 4.9 kW / 3600 rpm |
|---------------|----------------------------|
| Net torque    | 15.5 N.m / 2400 rpm        |
| Bore × Stroke | 78 mm × 73 mm              |
| Displacement  | 349 cc                     |
| Starting      | Recoil start / electric*   |
| Fuel capacity | 3.5 L                      |
| Oil capacity  | 1.1 L                      |
| Dimension     | 390 × 430 × 460 mm         |
| Net weight    | 39 kg<br>44 kg*            |







# K 9000 HD













### **Dimensions**







Engine p/n 3175041





| Net power     | 9.2 HP - 6.8 kW / 3600 rpm |
|---------------|----------------------------|
| Net torque    | 22 N.m / 2400 rpm          |
| Bore × Stroke | 86 mm × 76 mm              |
| Displacement  | 441 cc                     |
| Startin