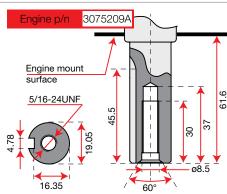

: the engine starting is made through an electric motor connected to the cranckshaft and activated by a keyoperated switch.

### Gasoline

Gasoline fuel type engine.

### Diesel

Diesel fuel type engine.



# K 300 H











### **Dimensions**





| Net power     | 2.2 HP - 1.65 kW / 2900 rpm |
|---------------|-----------------------------|
| Net torque    | 4.5 N.m / 3450 rpm          |
| Bore × Stroke | 48.6 mm × 43 mm             |
| Displacement  | 79.77 cc                    |
| Starting      | Recoil start                |
| Fuel capacity | 1.6 L                       |
| Oil capacity  | 0.35 L                      |
| Dimension     | 325 × 260 × 310 mm          |
| Net weight    | 12.8 kg                     |





# K 800 H - HC - HT













### **Dimensions**













| Net power     | 5.7 HP - 4.2 kW / 3600 rpm |
|---------------|----------------------------|
| Net torque    | 10.8 N.m / 2500 rpm        |
| Bore × Stroke | 65 mm × 55 mm              |
| Displacement  | 182 cc                     |
| Starting      | Recoil start               |
| Fuel capacity | 3.0 L                      |
| Oil capacity  | 0.6 L                      |
| Dimension     | 263.5 × 375 × 336 mm       |
| Net weight    | 16 kg                      |





# K 900 H - HR







### **Dimensions**











| Net power     | 7.0 HP - 5.2 kW / 3600 rpm |
|---------------|----------------------------|
| Net torque    | 15.6 N.m / 2600 rpm        |
| Bore × Stroke | 75 mm × 57 mm              |
| Displacement  | 252 cc                     |
| Starting      | Recoil start