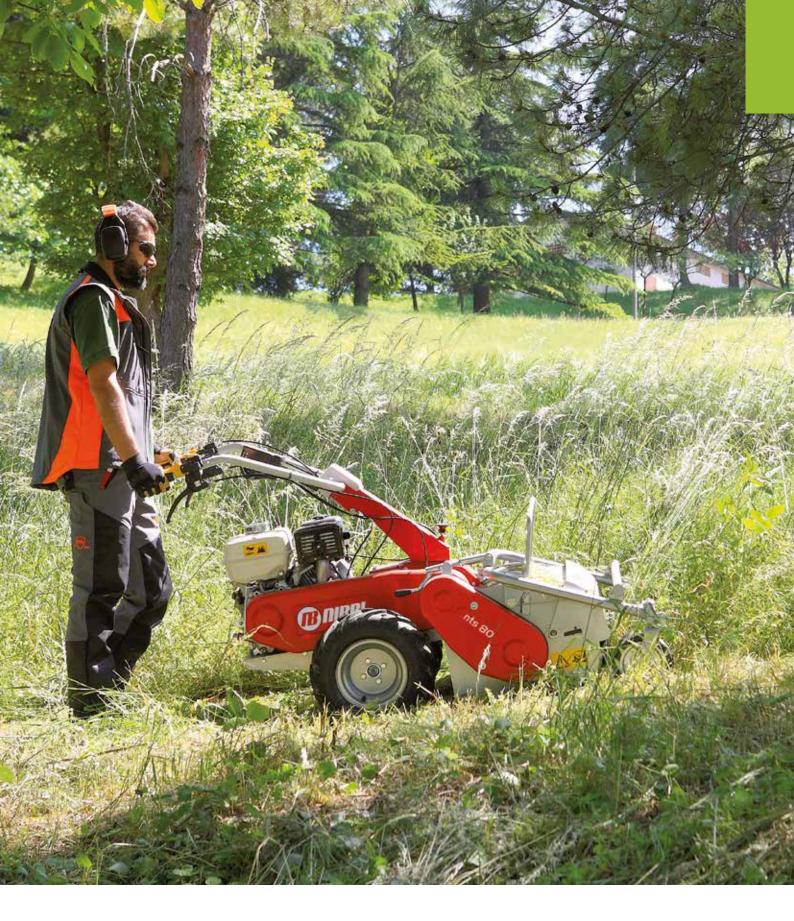

|                                                                                       |                   |  |



Professional machines for shredding and chopping grass, shoots and green waste generally, powerful and reliable for finishing jobs.



#### **TECHNICAL DATA**



gearbox



powe



knives



working width



# Flail mowers



## Flail mower for intensive use

## **NTS 50**



Compact and high-performance model, designed for home gardeners and professional operators. Grass, shoots, low vegetation and scrub are the ideal working environment. The compact dimensions of the rotor unit make this machine highly manoeuvrable in confined spaces and when moving between work areas. No type of terrain is off-limits, thanks to the large tyred wheels. A versatile machine that easily adapts to different types of environments and cuts.





Cutting unit rotor supported by reinforced bearings and shields, resulting in a machine that is perfectly balanced and resistant to accidental knocks.



Handlebars adjustable vertically and horizontally by means of a comfortable handgrip positioned at the end of the ste