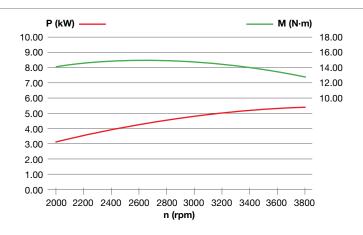

ment  | 182 cc                     |
| Starting      | Recoil start               |
| Fuel capacity | 3.0 L                      |
| Oil capacity  | 0.6 L                      |
| Dimension     | 263.5 × 375 × 336 mm       |
| Net weight    | 16 kg                      |





# K 900 H - HR







### **Dimensions**











| Net power     | 7.0 HP - 5.2 kW / 3600 rpm |
|---------------|----------------------------|
| Net torque    | 15.6 N.m / 2600 rpm        |
| Bore × Stroke | 75 mm × 57 mm              |
| Displacement  | 252 cc                     |
| Starting      | Recoil start               |
| Fuel capacity | 4.0 L                      |
| Oil capacity  | 0.7 L                      |
| Dimension     | 363 × 285 × 370 mm         |
| Net weight    | 16.5 kg                    |





# K 1100 H













### **Dimensions**







Engine p/n 3075262





| Net power     | 8.4 HP - 6.2 kW / 3600 rpm |
|---------------|----------------------------|
| Net torque    | 18.5 N.m / 2500 rpm        |
| Bore × Stroke | 80 mm × 60 mm              |
| Displacement  | 302 cc                     |
| Starting      | Recoil start               |
| Fuel capacity | 4.6 L                      |
| Oil capacity  | 0.9 L                      |
| Dimension     | 290.5 × 430 × 415 mm       |
| Net weight    | 26.5 kg                    |





## K 7000 HD - HDR













electric version







| Net power     | 6.7 HP - 4.9 kW / 3600 rpm |
|---------------|----------------------------|
| Net torque    | 15.5 N.m / 2400 rpm        |
| Bore × Stroke | 78 mm × 73 mm              |
| D