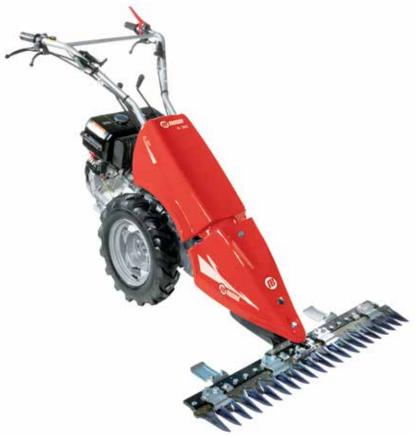

## **BRIK 5 S**

Designed for small and medium-size plots, this machine very effectively combines professional level reliability and performance with extreme ease of handling, making it ideal for demanding home users and smallholders. The full range of accessories, including rotors, cutterbars, brushes and snowthrowers, are designed to meet the requirements of users seeking a multifunction machine that's both practical and safe.

Handlebars with vertical and horizontal adjustment and 180° reversible, with vibration-damping device to assure more comfortable handling.

The EHS system ensures ease of use, reduced effort and the maximum simplification for users.

Practical forward/reverse shuttle enables the operator to change quickly into reverse gear from any speed, making the machine easy to handle even with the rotor or other accessories mounted.