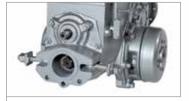

Extremely rugged oil-bath gearbox with very low maintenance requirements.

#### Gearbox:

#### 3-speed (2 forward + 1 reverse)

Rotor speed with engine at 3600 rpm

| L1 | 1350    |
|----|---------|
| H1 | 800     |
| W1 | 870-600 |

| Transmission    | oil-bath gearbox                                      |
|-----------------|-------------------------------------------------------|
| Clutch          | wet multi-disc                                        |
| Handlebars      | with vertical and horizontal adjustment               |
| Rotor           | 87 cm, reducible to 60 cm, with side protection discs |
| Power take-off  | yes, independent 2100 rpm                             |
| Spur            | yes                                                   |
| Towing hitch    | yes                                                   |
| Transport wheel | yes                                                   |
| Weight          | 80 kg with petrol engine – 90 kg with diesel engine   |