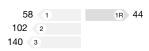

#### WITH TWO WHEEL TRACTOR

Gearbox/ Speed (km/h):

4-speed (2 forward + 2 reverse) with 4.00-8" wheels

Speed (km/h)

1.05 1 1R 1.11 2.20 2 2R 2.32

#### **Dimensions (mm)**

| L1 | 1740     |
|----|----------|
| L2 | 550      |
| L3 | 1190     |
| H1 | 1250-300 |
| W1 | 370      |
| W2 | 600-400  |