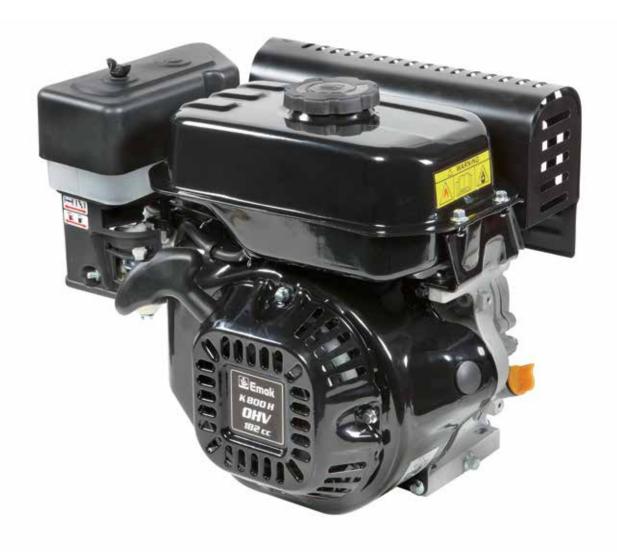

#### ■ 115 S

| Power supply | Engine           | Model       | Displacement        | Power  | Starting     | Code        |
|--------------|------------------|-------------|---------------------|--------|--------------|-------------|
| ₹ gasoline   | POWERED by HONDA | GX 160 OHV  | 163 cm <sup>3</sup> | 4.8 HP | recoil start | 68649026E5A |
| ₹ gasoline   | POWERED by HONDA | GX 200 OHV  | 196 cm <sup>3</sup> | 5.8 HP | recoil start | 68649052E5A |
| ₹ gasoline   | <b>≌</b> Emak    | K 800 H OHV | 182 cm³             | 5.7 HP | recoil start | 68649037E5A |
| diesel       | <b>≌</b> Emak    | K 7000 HD   | 349 cm <sup>3</sup> | 6.7 HP | recoil start | 68649050E5A |