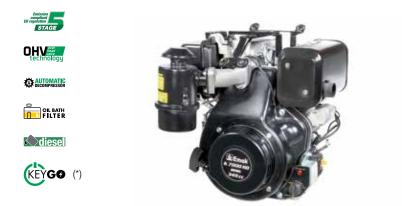

#### ■ 115 S

| Power supply | Engine           | Model       | Displacement        | Power  | Starting     | Code        |
|--------------|------------------|-------------|---------------------|--------|--------------|-------------|
| ₹ gasoline   | POWERED by HONDA | GX 160 OHV  | 163 cm <sup>3</sup> | 4.8 HP | recoil start | 68649026E5A |
| ₹ gasoline   | POWERED by HONDA | GX 200 OHV  | 196 cm <sup>3</sup> | 5.8 HP | recoil start | 68649052E5A |
| ₹ gasoline   | <b>≌</b> Emak    | K 800 H OHV | 182 cm³             | 5.7 HP | recoil start | 68649037E5A |
| diesel       | <b>≌</b> Emak    | K 7000 HD   | 349 cm <sup>3</sup> | 6.7 HP | recoil start | 68649050E5A |