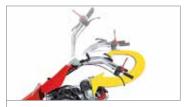

## **BRIK**

Ideal for home users with small gardens requiring periodic soil preparation for sowing, also in particularly difficult conditions. The rotor turns in the opposite direction to the direction of rotation of the wheels, thus giving the operator the maximum control of the cultivator and significantly reducing transmitted vibration levels.

50 cm wide counter-rotating rotor to facilitate work on particularly difficult terrain.

Large sized wheels for easier maneuvering of the machine.

Rotor depth adjustment enables operation on all types of terrain.