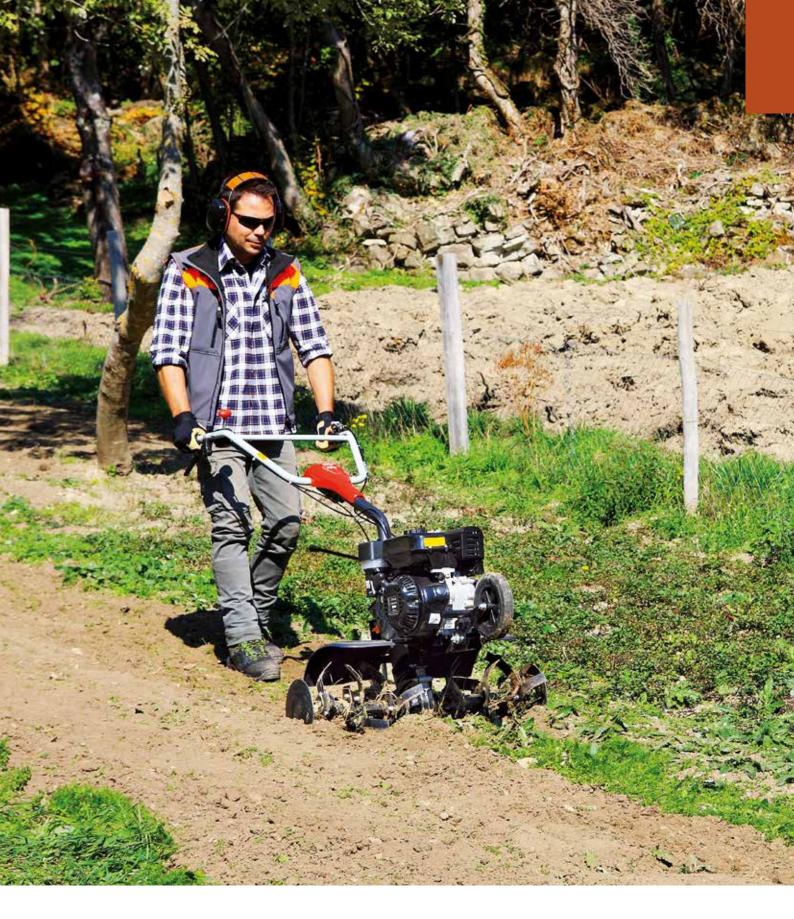

## Rotary tiller for home use

055

Ideal for home gardeners who need to prepare vegetable patches and flower beds for seeding, this model offers an excellent combination of manageability and user-friendliness.

Rear wheel for easy transportation of the machine.

Speed regulator with integrated on-off system and control lever located within easy reach.

46 cm rotor with three elements per side, can be reduced to 32-22 cm.