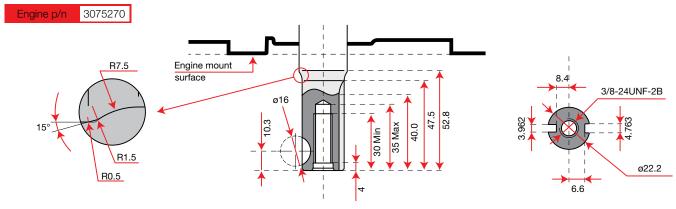

| Recoil start               |
| Fuel capacity | 1.4 L                      |
| Oil capacity  | 0.5 L                      |
| Dimension     | 385 × 340 × 267 mm         |
| Net weight    | 9.2 kg                     |





# K 655













### **Dimensions**









| Net power     | 3.9 HP - 2.9 kW / 3600 rpm |
|---------------|----------------------------|
| Net torque    | 9.5 N.m / 2500 rpm         |
| Bore × Stroke | 65 mm × 50 mm              |
| Displacement  | 166 cc                     |
| Starting      | Recoil start               |
| Fuel capacity | 1.4 L                      |
| Oil capacity  | 0.5 L                      |
| Dimension     | 385 × 340 × 267 mm         |
| Net weight    | 9.2 kg                     |





# **K 655 HF**





### **Dimensions**









### **Technical data**

| Net power     | 3.9 HP - 2.9 kW / 3600 rpm |
|---------------|----------------------------|
| Net torque    | 9.5 N.m / 2500 rpm         |
| Bore × Stroke | 65 mm × 50 mm              |
| Displacement  | 166 cc                     |
| Starting      | Recoil start               |
| Fuel capacity | 1.4 L                      |
| Oil capacity  | 0.5 L                      |
| Dimension     | 385 × 340 × 267 mm         |
| Net weight    | 10.5 kg                    |

**Notes:** engine with heavy flywheel, suitable for applications where a higher moment of inertia is needed





# K 655 i









*₫iK-G*0

**S**gasoline



### **Dimensions**









### Technical data

| Net power     | 3.9 HP - 2.9 kW / 3600 rpm |
|---------------|----------------------------|
|