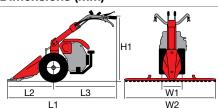

#### 1-speed (1 forward)

Rotor speed with engine at 3400 rpm

159 1

| L1 | 1150        |
|----|-------------|
| H1 | 1000        |
| W1 | 460-320-220 |
|    |             |

| Transmission    | chain                             |
|-----------------|-----------------------------------|
| Clutch          | belt with tensioner               |
| Handlebars      | 3 vertical adjustment positions   |
| Rotor           | 46 cm, can be reduced to 32-22 cm |
| Power take-off  | no                                |
| Spur            | yes                               |
| Towing hitch    | no                                |
| Transport wheel | yes                               |
| Weight          | 27 kg                             |

#### 2-speed (1 forward + 1 reverse)

Rotor speed with engine at 3400 rpm

159 1 1R 66

| L1 | 1400    |  |  |
|----|---------|--|--|
| H1 | 800     |  |  |
| W1 | 820-550 |  |  |

| Transmission    | chain                                                            |
|-----------------|------------------------------------------------------------------|
| Clutch          | belt with tensioner                                              |
| Handlebars      | with vertical and horizontal adjustment                          |
| Rotor           | 82 cm, can be reduced to 55-35 cm, with lateral protection discs |
| Power take-off  | no                                                               |
| Spur            | yes                                                              |
| Towing hitch    | yes                                                              |
| Transport wheel | yes                                                              |
| Weight          | 57 kg                                                            |

#### 3-speed (2 forward + 1 reverse)

Rotor speed with engine at 3400 rpm

| L1 | 1630        |
|----|-------------|
| H1 | 1050        |
| W1 | 850-600-350 |

| Transmission    | with oil-bath gearbox and chain                          |
|-----------------|----------------------------------------------------------|
| Clutch          | belt with tensioner                                      |
| Handlebars      | with vertical and horizontal adjustment                  |
| Rotor           | 85 cm, reducible to 60-35 cm, with side protection discs |
| Power take-off  | no                                                       |
| Spur            | yes, depth adjustable                                    |
| Towing hitch    | yes, with integral tool holder                           |
| Transport wheel | yes                                                      |
| Weight          | 63 kg                                                    |

#### 3-speed (2 forward + 1 reverse)

Rotor speed with engine at 3600 rpm

| L1 | 1350    |
|----|---------|
| H1 | 800     |
| W1 | 870-600 |

| Transmission    | oil-bath gearbox                                      |
|-----------------|-------------------------------------------------------|
| Clutch          | wet multi-disc                                        |
| Handlebars      | with vertical and horizontal adjustment               |
| Rotor           | 87 cm, reducible to 60 cm, with side protection discs |
| Power take-off  | yes, independent 2100 rpm                             |
| Spur            | yes                                                   |
| Towing hitch    | yes                                                   |
| Transport wheel | yes                                                   |
| Weight          | 80 kg with petrol engine – 90 kg with diesel engine   |

#### 4-speed (3 forward + 1 reverse)

Rotor speed with engine at 3600 rpm

|    | L1 | 1500 (gasoline)<br>1700 (diesel) |
|----|----|----------------------------------|
| रा | H1 | 1100                             |
| I  | W1 | 1000-820-600                     |
|    |    |                                  |