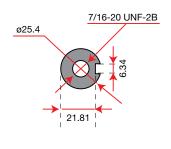

|
| Dimension     | 385 × 340 × 267 mm         |
| Net weight    | 10.7 kg                    |

Optional: battery (p/n 3075272R) and battery charger (p/n 3075273R)





# K 805













### **Dimensions**











| Net power     | 5.4 HP - 4,0 kW / 3600 rpm |
|---------------|----------------------------|
| Net torque    | 12 N.m / 2500 rpm          |
| Bore × Stroke | 70 mm × 50.84 mm           |
| Displacement  | 196 cc                     |
| Starting      | Recoil start               |
| Fuel capacity | 1.4 L                      |
| Oil capacity  | 0.5 L                      |
| Dimension     | 384 × 341 × 272 mm         |
| Net weight    | 12.8 kg                    |





# K 1250





OHV

**₹**gasoline

( ELECTRIC STARTER



### **Dimensions**











| Net power     | 11.7 HP - 8.6 kW / 3600 rpm |
|---------------|-----------------------------|
| Net torque    | 22 N.m / 2600 rpm           |
| Bore × Stroke | 88 mm × 68 mm               |
| Displacement  | 413 cc                      |
| Starting      | Electric                    |
| Fuel capacity | Not available               |
| Oil capacity  | 1.2 L                       |
| Dimension     | 432 × 408 × 300 mm          |
| Net weight    | 31 kg                       |





# K 1450













### **Dimensions**







| Net power     | 12 HP - 8.8 kW / 3600 rpm |
|---------------|---------------------------|
| Net torque    | 24 N.m / 2600 rpm         |
| Bore × Stroke | 90 mm × 68 mm             |
| Displacement  | 432 cc                    |
| Starting      | Electric