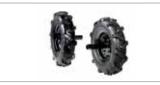

Furrowing tool Code 69209081

**Plough** Code **69209082** 

Potato digger Code 69209083

Pair of metal wheels Code 69209116

Pair of tyred wheels 3.50-6" Code 69209089

Pair of tyred wheels 3.50-8"
Code 69209114

Pair of lateral transport wheels Ø 420 mm Code 68600001

Adjustable furrower Code 68600006

Flange for wheels Code L0093800

Pair of tyred wheels 4.00-8" Fixed disc Code 69209025B (requires hubs L0093800)

Pair of steel wheels Ø 410x60 mm Code L0756011 (requires hubs L0093800)

Pair of metal wheels Ø 410x60 mm With width adjustment rings Code 68242001 (requires wheel flange L0093800)