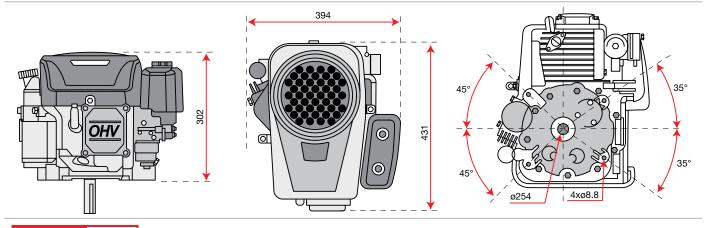

|
| Fuel capacity | Not available               |
| Oil capacity  | 1.2 L                       |
| Dimension     | 432 × 408 × 300 mm          |
| Net weight    | 31 kg                       |





# K 1450













### **Dimensions**







| Net power     | 12 HP - 8.8 kW / 3600 rpm |
|---------------|---------------------------|
| Net torque    | 24 N.m / 2600 rpm         |
| Bore × Stroke | 90 mm × 68 mm             |
| Displacement  | 432 cc                    |
| Starting      | Electric                  |
| Fuel capacity | Not avalaible             |
| Oil capacity  | 1.2 L                     |
| Dimension     | 448 × 418 × 302 mm        |
| Net weight    | 32.5 kg                   |





# K 1600





Technologi

**T**gasoline

**ELECTRIC**STARTER



### **Dimensions**







| Net power     | 12.5 HP - 9.2 kW / 3600 rpm |
|---------------|-----------------------------|
| Net torque    | 27 N.m / 2600 rpm           |
| Bore × Stroke | 92 mm × 68 mm               |
| Displacement  | 452 cc                      |
| Starting      | Electric                    |
| Fuel capacity | Not available               |
| Oil capacity  | 1.2 L                       |
| Dimension     | 432 × 294 × 302 mm          |
| Net weight    | 31 kg                       |





# K 2400













### **Dimensions**











| Net power     | 21.7 HP - 16 kW / 3600 rpm |
|---------------|----------------------------|
| Net torque    | 47.5 N.m / 2400 rpm        |
| Bore × Stroke | 77 mm × 76 mm              |
| Displacement  | 708 cc                     |
| Starting      | Elec