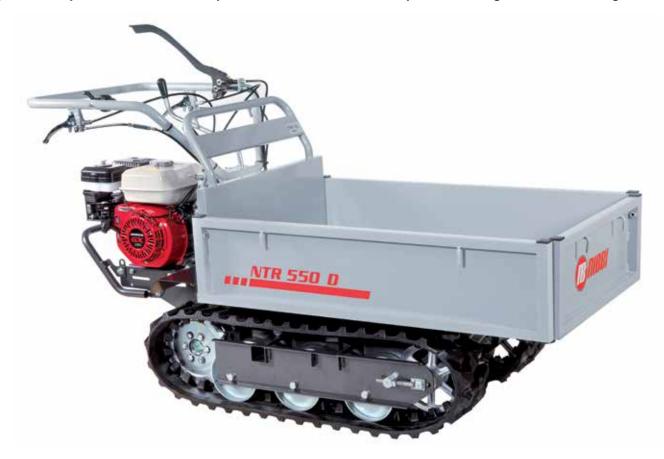

nd brakes                          |
| Minimum steering radius | 70 cm                                                                 |
| Crawler contact surface | 60 cm length - 18 cm width                                            |
| Power take-off          | yes, independent 2100 rpm                                             |
| Weight                  | 200 kg                                                                |



# **Professional transporter**

### NTR 550 D



Professional model offering a combination of high power, easy handling and high load capacity. The transporter is ideal for applications in the agricultural and building sectors. Tipping is hydraulically operated to provide the maximum possible assistance for the operator during material handling activities.





Lever-operated hydraulic tipping control valve.



Steering with independently controlled releases and brakes.



Protected, expandable brakes for working in extreme conditions.

### NTR 550 D

| Power supply      | Engine | Model      | Displacement | Power  | Starting     | Code       |
|-------------------|--------|------------|--------------|--------|--------------|------------|
| <b>S</b> gasoline | HONDA. | GX 160 OHV | 163 cm³      | 4.8 HP | recoil start | 68729129E5 |



### Focus on accessories



High sides kit Code 68722004



Front shovel 85 cm Code 69209071



### Gearbox/ Speed (km/h):

### 6-speed (4 forward + 2 reverse)

Speed (km/h)



### **Dimensions (mm)**



| L1 | 1745      |
|----|-----------|
| L2 | 1000-1180 |
| H1 | 1020      |
| H2 | 900       |
| НЗ | 590