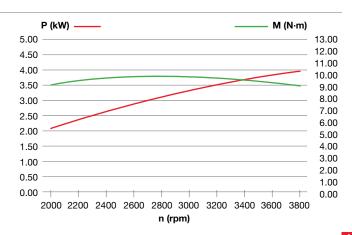

|
| Starting      | Recoil start                |
| Fuel capacity | 1.6 L                       |
| Oil capacity  | 0.35 L                      |
| Dimension     | 325 × 260 × 310 mm          |
| Net weight    | 12.8 kg                     |





# K 800 H - HC - HT













### **Dimensions**













| Net power     | 5.7 HP - 4.2 kW / 3600 rpm |
|---------------|----------------------------|
| Net torque    | 10.8 N.m / 2500 rpm        |
| Bore × Stroke | 65 mm × 55 mm              |
| Displacement  | 182 cc                     |
| Starting      | Recoil start               |
| Fuel capacity | 3.0 L                      |
| Oil capacity  | 0.6 L                      |
| Dimension     | 263.5 × 375 × 336 mm       |
| Net weight    | 16 kg                      |





# K 900 H - HR







### **Dimensions**











| Net power     | 7.0 HP - 5.2 kW / 3600 rpm |
|---------------|----------------------------|
| Net torque    | 15.6 N.m / 2600 rpm        |
| Bore × Stroke | 75 mm × 57 mm              |
| Displacement  | 252 cc                     |
| Starting      | Recoil start               |
| Fuel capacity | 4.0 L                      |
| Oil capacity  | 0.7 L                      |
| Dimension     | 363 × 285 × 370 mm         |
| Net weight    | 16.5 kg                    |





# K 1100 H













### **Dimensions**







Engine p/n 3075262





| Net power     | 8.4 HP - 6.2 kW / 3600 rpm |
|---------------|----------------------------|
| Net torque    | 18.5 N.m / 2500 rpm        |
| Bore × Stroke | 80 mm × 60 mm              |
| Displ