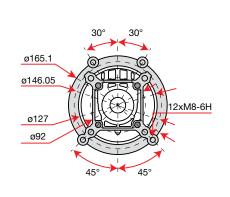

ecoil start               |
| Fuel capacity | 4.0 L                      |
| Oil capacity  | 0.7 L                      |
| Dimension     | 363 × 285 × 370 mm         |
| Net weight    | 16.5 kg                    |





# K 1100 H













### **Dimensions**







Engine p/n 3075262





| Net power     | 8.4 HP - 6.2 kW / 3600 rpm |
|---------------|----------------------------|
| Net torque    | 18.5 N.m / 2500 rpm        |
| Bore × Stroke | 80 mm × 60 mm              |
| Displacement  | 302 cc                     |
| Starting      | Recoil start               |
| Fuel capacity | 4.6 L                      |
| Oil capacity  | 0.9 L                      |
| Dimension     | 290.5 × 430 × 415 mm       |
| Net weight    | 26.5 kg                    |





## K 7000 HD - HDR













electric version







| Net power     | 6.7 HP - 4.9 kW / 3600 rpm |
|---------------|----------------------------|
| Net torque    | 15.5 N.m / 2400 rpm        |
| Bore × Stroke | 78 mm × 73 mm              |
| Displacement  | 349 cc                     |
| Starting      | Recoil start / electric*   |
| Fuel capacity | 3.5 L                      |
| Oil capacity  | 1.1 L                      |
| Dimension     | 390 × 430 × 460 mm         |
| Net weight    | 39 kg<br>44 kg*            |







# K 9000 HD













### **Dimensions**







Engine p/n 3175041





| Net power     | 9.2 HP - 6.8 kW / 3600 rpm |
|---------------|----------------------------|
| Net torque    | 22 N.m / 2400 rpm          |
| Bore × Stroke | 86 mm × 76 mm              |
| Displacement  | 441 cc