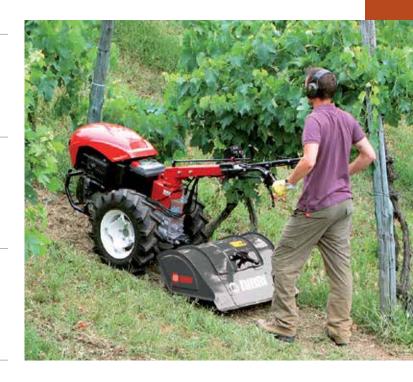

|---------|---------------------------|---------------------------------------------------|------------|
| ₹ gasoline   | HONDA.           | GX 390 OHV  | 389 cm <sup>3</sup> | 11.7 HP | recoil start              | mono-disc clutch                                  | 68339169E5 |
| ₹ gasoline   | KOHLER.          | CH 440 OHV  | 429 cm <sup>3</sup> | 14.0 HP | recoil start/<br>electric | mono-disc clutch/<br>battery supplied as standard | 68339159E5 |
| ₹ gasoline   | SPISSE LATING DR | VANGUARD 18 | 570 cm <sup>3</sup> | 18.0 HP | recoil start/<br>electric | mono-disc clutch/<br>battery supplied as standard | 68339164E5 |





Rotor Ø 350, 80-65 cm 16 spikes Fixed coupling Support wheel Code 69219072



Adjustable tool holder Code **Z0020172** 



180° turnwrest plough Code **Z0020107** 



#### WITH TWO WHEEL TRACTOR

Gearbox/ Speed (km/h):

5-speed (4 forward + 1 reverse) with 6.50/80-12" wheels

Speed (km/h)

1.08 1 18 2.82 2.02 2 3.61 3 7.91 4

#### WITH CUTTERBAR MOWER

Gearbox/ Speed (km/h):

5-speed (4 forward + 1 reverse) with 6.50/80-12" wheels

Speed (km/h)

1.08 1 1R 2.82 2.02 2 3.61 3 7.91 4

#### **Dimensions (mm)**





| L1 | 2180     |
|----|----------|
| L2 | 730      |
| L3 | 1450     |
| H1 | 600-1300 |
| W1 | 420-510  |
| W2 | 600-900  |
|    |          |



| L1 | 2185      |
|----|-----------|
| L2 | 1125      |
| L3 | 1060      |
| H1 | 700-1300  |
| W1 | 450-510   |
| W2 | 1150-1600 |
|    |           |

| Transmission             | with oil-bath gearbox                                                                            |  |
|----------------