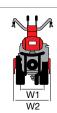

#### 1-speed (1 forward)

Rotor speed with engine at 3400 rpm

159 1

| L1 | 1150        |
|----|-------------|
| H1 | 1000        |
| W1 | 460-320-220 |
|    |             |

| Transmission    | chain                             |
|-----------------|-----------------------------------|
| Clutch          | belt with tensioner               |
| Handlebars      | 3 vertical adjustment positions   |
| Rotor           | 46 cm, can be reduced to 32-22 cm |
| Power take-off  | no                                |
| Spur            | yes                               |
| Towing hitch    | no                                |
| Transport wheel | yes                               |
| Weight          | 27 kg                             |

#### 2-speed (1 forward + 1 reverse)

Rotor speed with engine at 3400 rpm

159 1 1R 66

| L1 | 1400    |  |  |
|----|---------|--|--|
| H1 | 800     |  |  |
| W1 | 820-550 |  |  |

| Transmission    | chain                                                            |
|-----------------|------------------------------------------------------------------|
| Clutch          | belt with tensioner                                              |
| Handlebars      | with vertical and horizontal adjustment                          |
| Rotor           | 82 cm, can be reduced to 55-35 cm, with lateral protection discs |
| Power take-off  | no                                                               |
| Spur            | yes                                                              |
| Towing hitch    | yes                                                              |
| Transport wheel | yes                                                              |
| Weight          | 57 kg                                                            |

#### 3-speed (2 forward + 1 reverse)

Rotor speed with engine at 3400 rpm

| L1 | 1630        |
|----|-------------|
| H1 | 1050        |
| W1 | 850-600-350 |

| Transmission    | with oil-bath gearbox and chain                          |
|-----------------|----------------------------------------------------------|
| Clutch          | belt with tensioner                                      |
| Handlebars      | with vertical and horizontal adjustment                  |
| Rotor           | 85 cm, reducible to 60-35 cm, with side protection discs |
| Power take-off  | no                                                       |
| Spur            | yes, depth adjustable                                    |
| Towing hitch    | yes, with integral tool holder                           |
| Transport wheel | yes                                                      |
| Weight          | 63 kg                                                    |

#### 4-speed (3 forward + 1 reverse)

Rotor speed with engine at 3600 rpm

|    | L1 | 1500 (gasoline)<br>1700 (diesel) |
|----|----|----------------------------------|
| रा | H1 | 1100                             |
| I  | W1 | 1000-820-600                     |
|    |    |                                  |

#### Gearbox/ Speed (km/h):

2-speed (1 forward + 1 reverse) with 4.00-8" wheels

Speed (km/h)

1.45 1 1R 2.64

| - 1 |    |      |
|-----|----|------|
|     | L1 | 1650 |
|     | L2 | 540  |
|     | L3 | 1110 |
|     | H1 | 960  |
|     | W1 | 430  |
|     | W2 | 500  |

#### **Dimensions (mm)**

| L1 | 1440     |
|----|----------|
| L2 | 470      |
| L3 | 970      |
| H1 | 230-1050 |
| W1 | 380      |
| W2 | 350-600  |

#### WITH CUTTERBAR MOWER

Gearbox/ Speed (km/h):

2-speed (1 forward + 1 reverse) with 4.00-8" wheels

Speed (km/h) 3.07 1 1R 1.18

| L1 | 1465     |
|----|----------|
| L2 | 600      |
| L3 | 865      |
| H1 | 345-1150 |
| W1 | 380      |
| W2 | 900-1117 |
|    |          |

#### **Dimensions (mm)**

| L1 | 1740     |
|----|----------|
| L2 | 550      |
| L3 | 1190     |
| H1 | 1250-300 |
| W1 | 370      |
| W2 | 600-400  |

#### WITH CUTTERBAR MOWER

Gearbox/ Speed (km/h):

4-speed (2 forward + 2 reverse) with 4.00-8" wheels

Speed (km/h)

| 1.11 | 1 | 1R 1.05 |
|------|---|---------|
| 2.32 | 2 | 2R 2.20 |

| L1 | 1670     |
|----|----------|
| L2 | 900      |
| L3 | 770      |
| H1 | 1250-300 |
| W1 | 370      |
| W2 | 1270-950 |
|    |          |