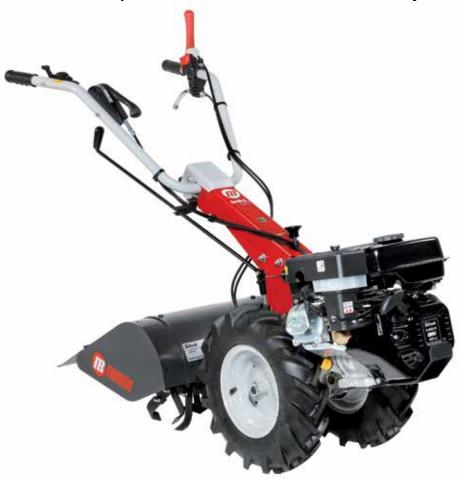

## Rotary tiller for home use

055

Ideal for home gardeners who need to prepare vegetable patches and flower beds for seeding, this model offers an excellent combination of manageability and user-friendliness.

Rear wheel for easy transportation of the machine.

Speed regulator with integrated on-off system and control lever located within easy reach.

46 cm rotor with three elements per side, can be reduced to 32-22 cm.