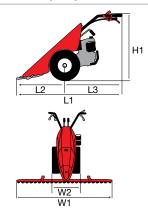

#### Gearbox/ Speed (km/h):

2-speed (1 forward + 1 reverse) with 4.00-8" wheels

Speed (km/h)

1.45 1 1R 2.64

| - 1 |    |      |
|-----|----|------|
|     | L1 | 1650 |
|     | L2 | 540  |
|     | L3 | 1110 |
|     | H1 | 960  |
|     | W1 | 430  |
|     | W2 | 500  |

#### **Dimensions (mm)**

| L1 | 1440     |
|----|----------|
| L2 | 470      |
| L3 | 970      |
| H1 | 230-1050 |
| W1 | 380      |
| W2 | 350-600  |

#### WITH CUTTERBAR MOWER

Gearbox/ Speed (km/h):

2-speed (1 forward + 1 reverse) with 4.00-8" wheels

Speed (km/h) 3.07 1 1R 1.18

| L1 | 1465     |
|----|----------|
| L2 | 600      |
| L3 | 865      |
| H1 | 345-1150 |
| W1 | 380      |
| W2 | 900-1117 |
|    |          |

#### **Dimensions (mm)**

| L1 | 1740     |
|----|----------|
| L2 | 550      |
| L3 | 1190     |
| H1 | 1250-300 |
| W1 | 370      |
| W2 | 600-400  |

#### WITH CUTTERBAR MOWER

Gearbox/ Speed (km/h):

4-speed (2 forward + 2 reverse) with 4.00-8" wheels

Speed (km/h)

| 1.11 | 1 | 1R 1.05 |
|------|---|---------|
| 2.32 | 2 | 2R 2.20 |

| L1 | 1670     |
|----|----------|
| L2 | 900      |
| L3 | 770      |
| H1 | 1250-300 |
| W1 | 370      |
| W2 | 1270-950 |
|    |          |