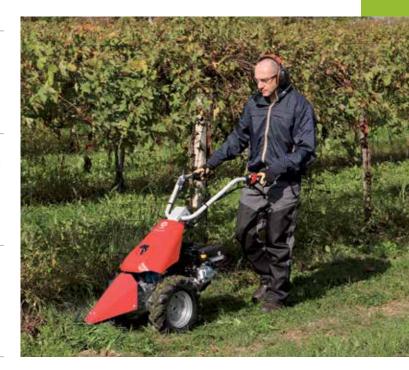

## **BRIK 5 S**

Designed for small and medium-size plots, this machine very effectively combines professional level reliability and performance with extreme ease of handling, making it ideal for demanding home users and smallholders. The full range of accessories, including rotors, cutterbars, brushes and snowthrowers, are designed to meet the requirements of users seeking a multifunction machine that's both practical and safe.

Handlebars with vertical and horizontal adjustment and 180° reversible, with vibration-damping device to assure more comfortable handling.

The EHS system ensures ease of use, reduced effort and the maximum simplification for users.

Practical forward/reverse shuttle enables the operator to change quickly into reverse gear from any speed, making the machine easy to handle even with the rotor or other accessories mounted.