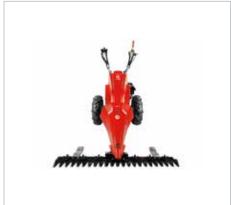

mak** stands as a benchmark in groundcare and garden maintenance for professionals and amateurs alike. A passion that has been all-Italian for more than 50 years. There's an **Emak** for everyone.



#### **Structure**

**Emak** operates in the **Outdoor Power Equipment** segment through **9** companies engaged in the development, production and sale of products for gardening and forestry, and small agricultural machines, including brushcutters, lawnmowers, garden tractors, chainsaws, rotary tillers and rotary cultivators.



#### **Facts and Figures**

4 brands

4 production units

8 countries with direct presence

~800 personnel

170 dealers nationwide115 countries served22 product families

250 models





## **Outdoor Power Equipment**

#### **Products and Accessories Range**













A thorough-going process of product development implemented by **Nibbi** has resulted in a **truly comprehensive, constantly updated range of machines, suitable for agriculture ground care and maintenance of allotments and gardens** and capable of responding to the needs of users at every level. Products differ according to the use for which they are designed, but all feature the same high standards of quality in terms of performance, reliability, comfort and safety.

#### Home-plus







#### Tough-tech







#### Sharp-pro









#### Home-plus

A range of machines aimed at the home user, for tidying and cleaning the garden, cutting hedges and small trunks or stems, and DIY jobs in general. Characterized by lightweight and compact construction, to make the task of the operator th