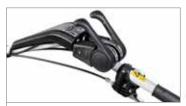

## BRIK 1 S

Designed for demanding home gardeners tending an allotment or vegetable plot, this two wheel tractor is extremely functional and offers the optimal combination of ease of use and safety.

Handlebar-mounted PTO control.

Handlebars with vertical and horizontal adjustment and 180° reversible, with vibration-damping device to assure more comfortable handling.

Integral QuickFit coupling that allows the operator to change the equipment without using tools.