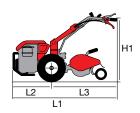

#### Gearbox/ Speed (km/h):

2-speed (1 forward + 1 reverse) with 4.00-8" wheels

Speed (km/h)

1.45 1 1R 2.64

| - 1 |    |      |
|-----|----|------|
|     | L1 | 1650 |
|     | L2 | 540  |
|     | L3 | 1110 |
|     | H1 | 960  |
|     | W1 | 430  |
|     | W2 | 500  |

#### **Dimensions (mm)**

| L1 | 1440     |
|----|----------|
| L2 | 470      |
| L3 | 970      |
| H1 | 230-1050 |
| W1 | 380      |
| W2 | 350-600  |

#### WITH CUTTERBAR MOWER

Gearbox/ Speed (km/h):

2-speed (1 forward + 1 reverse) with 4.00-8" wheels

Speed (km/h) 3.07 1 1R 1.18

| L1 | 1465     |
|----|----------|
| L2 | 600      |
| L3 | 865      |
| H1 | 345-1150 |
| W1 | 380      |
| W2 | 900-1117 |
|    |          |

#### **Dimensions (mm)**

| L1 | 1740     |
|----|----------|
| L2 | 550      |
| L3 | 1190     |
| H1 | 1250-300 |
| W1 | 370      |
| W2 | 600-400  |

#### WITH CUTTERBAR MOWER

Gearbox/ Speed (km/h):

4-speed (2 forward + 2 reverse) with 4.00-8" wheels

Speed (km/h)

| 1.11 | 1 | 1R 1.05 |
|------|---|---------|
| 2.32 | 2 | 2R 2.20 |

| L1 | 1670     |
|----|----------|
| L2 | 900      |
| L3 | 770      |
| H1 | 1250-300 |
| W1 | 370      |
| W2 | 1270-950 |
|    |          |