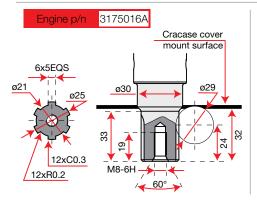

|
| Fuel capacity | 4.0 L                      |
| Oil capacity  | 0.7 L                      |
| Dimension     | 363 × 285 × 370 mm         |
| Net weight    | 16.5 kg                    |





# K 1100 H













### **Dimensions**







Engine p/n 3075262





| Net power     | 8.4 HP - 6.2 kW / 3600 rpm |
|---------------|----------------------------|
| Net torque    | 18.5 N.m / 2500 rpm        |
| Bore × Stroke | 80 mm × 60 mm              |
| Displacement  | 302 cc                     |
| Starting      | Recoil start               |
| Fuel capacity | 4.6 L                      |
| Oil capacity  | 0.9 L                      |
| Dimension     | 290.5 × 430 × 415 mm       |
| Net weight    | 26.5 kg                    |





## K 7000 HD - HDR













electric version







| Net power     | 6.7 HP - 4.9 kW / 3600 rpm |
|---------------|----------------------------|
| Net torque    | 15.5 N.m / 2400 rpm        |
| Bore × Stroke | 78 mm × 73 mm              |
| Displacement  | 349 cc                     |
| Starting      | Recoil start / electric*   |
| Fuel capacity | 3.5 L                      |
| Oil capacity  | 1.1 L                      |
| Dimension     | 390 × 430 × 460 mm         |
| Net weight    | 39 kg<br>44 kg*            |







# K 9000 HD













### **Dimensions**







Engine p/n 3175041





| Net power     | 9.2 HP - 6.8 kW / 3600 rpm |
|---------------|----------------------------|
| Net torque    | 22 N.m / 2400 rpm          |
| Bore × Stroke | 86 mm × 76 mm              |
| Displacement  | 441 cc                     |
| Start