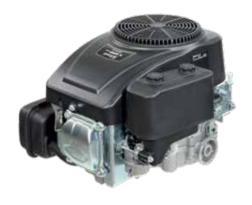

Ergonomically positioned easy action levers for differential locking and reverse shuttle.

The EHS system ensures ease of use, reduced effort and the maximum simplification for users.

QuickFit coupling that allows the operator to change the equipment without using tools.