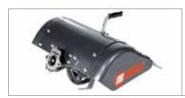

## **BRIK**

Ideal for home users with small gardens requiring periodic soil preparation for sowing, also in particularly difficult conditions. The rotor turns in the opposite direction to the direction of rotation of the wheels, thus giving the operator the maximum control of the cultivator and significantly reducing transmitted vibration levels.

50 cm wide counter-rotating rotor to facilitate work on particularly difficult terrain.

Large sized wheels for easier maneuvering of the machine.

Rotor depth adjustment enables operation on all types of terrain.

#### BRIK

| Power supply | Engine        | Model       | Displacement | Power  | Starting     | Code       |
|--------------|---------------|-------------|--------------|--------|--------------|------------|
| ₹ gasoline   | <b>≌</b> Emak | K 700 H OHV | 182 cm³      | 5.4 HP | recoil start | 68369002E5 |