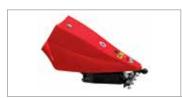

ine        | Model      | Displacement        | Power  | Starting     | Notes                                              | Code       |
|--------------|---------------|------------|---------------------|--------|--------------|----------------------------------------------------|------------|
| ₹ gasoline   | 達 Emak        | K 1100 H   | 302 cm <sup>3</sup> | 8.4 HP | recoil start |                                                    | 68919003X5 |
| ₹ gasoline   | HONDA         | GX 270 OHV | 270 cm <sup>3</sup> | 8.4 HP | recoil start |                                                    | 68919035X5 |
| diesel       | <b>≌</b> Emak | K 7000 HD  | 349 cm <sup>3</sup> | 6.7 HP | recoil start | as standard with ballast for<br>oil-immersed drive | 68919008X5 |



#### Focus on accessories



Oil-immersed drive Code 69229025A



Complete central cutter plate 1.15 m Special teeth Side protection discs Code 69229069A



Turbine L 60 cm
Two stages
Adjustable ejector chute
Quickfit coupling
Code L0026200



#### Gearbox/ Speed (km/h):

#### 7-speed (4 forward + 3 reverse) with 4.00-10" wheels

Speed (km/h)

| 1.20 1  | 1R 1.27 |
|---------|---------|
| 2.57 2  | 2R 2.66 |
| 4.17 3  | 3R 4.41 |
| 13.05 4 |         |

#### **Dimensions (mm)**



| L1 | 1660 (1665) |
|----|-------------|
| L2 | 900 (950)   |
| L3 | 760         |
| H1 | 1255-405    |
| W1 | 900-1600    |
| W2 | 445-586     |
|    |             |

| Transmission             | with oil-bath gearbox                              |
|--------------------------|----------------------------------------------------|
| Clutch