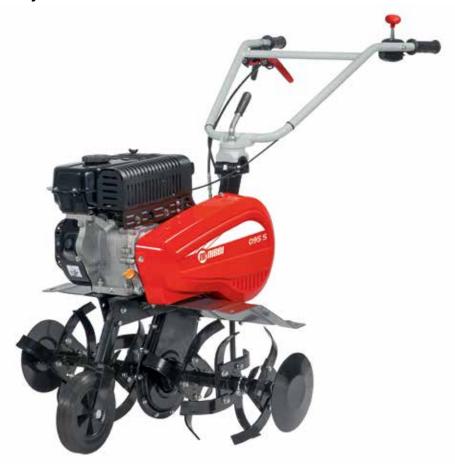

## 095 S

Ideal for home gardeners who need to soften up the soil for seeding, this model offers an excellent combination of manageability and user-friendliness.

Front wheel for easy transportation of the machine. The wheel can be easily folded upward without tools to facilitate operations on the ground.

Handlebars with horizontal and vertical adjustment to allow the operator to assume the correct posture while working.

82 cm rotor with three elements per side with lateral protection discs.

#### **095 S**

| Power supply | Engine | Model        | Displacement | Power  | Starting     | Code        |
|--------------|--------|--------------|--------------|--------|--------------|-------------|
| ₹ gasoline   | 達 Emak | K 800 HT OHV | 182 cm³      | 5.7 HP | recoil start | 68599002E5A |