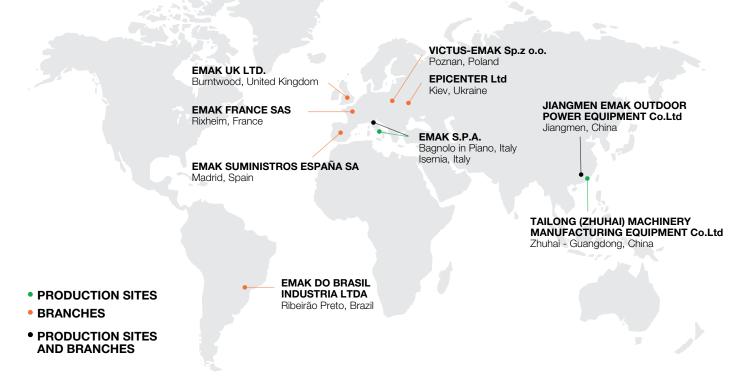

#### **Structure**

**Emak** operates in the **Outdoor Power Equipment** segment through **9** companies engaged in the development, production and sale of products for gardening and forestry, and small agricultural machines, including brushcutters, lawnmowers, garden tractors, chainsaws, rotary tillers and rotary cultivators.

#### **Facts and Figures**

4 brands

4 production units

8 countries with direct presence

~800 personnel

170 dealers nationwide115 countries served22 product families

250 models