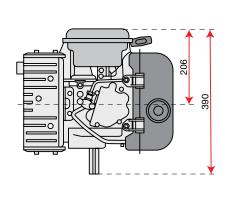

#### ■ 115 S

| Power supply | Engine           | Model       | Displacement        | Power  | Starting     | Code        |
|--------------|------------------|-------------|---------------------|--------|--------------|-------------|
| ₹ gasoline   | POWERED by HONDA | GX 160 OHV  | 163 cm <sup>3</sup> | 4.8 HP | recoil start | 68649026E5A |
| ₹ gasoline   | POWERED by HONDA | GX 200 OHV  | 196 cm <sup>3</sup> | 5.8 HP | recoil start | 68649052E5A |
| ₹ gasoline   | <b>≌</b> Emak    | K 800 H OHV | 182 cm³             | 5.7 HP | recoil start | 68649037E5A |
| diesel       | <b>≌</b> Emak    | K 7000 HD   | 349 cm <sup>3</sup> | 6.7 HP | recoil start | 68649050E5A |