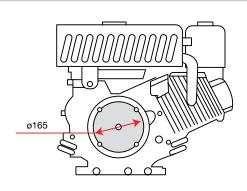

| Recoil start               |
| Fuel capacity | 3.0 L                      |
| Oil capacity  | 0.6 L                      |
| Dimension     | 263.5 × 375 × 336 mm       |
| Net weight    | 16 kg                      |





# K 900 H - HR







### **Dimensions**











| Net power     | 7.0 HP - 5.2 kW / 3600 rpm |
|---------------|----------------------------|
| Net torque    | 15.6 N.m / 2600 rpm        |
| Bore × Stroke | 75 mm × 57 mm              |
| Displacement  | 252 cc                     |
| Starting      | Recoil start               |
| Fuel capacity | 4.0 L                      |
| Oil capacity  | 0.7 L                      |
| Dimension     | 363 × 285 × 370 mm         |
| Net weight    | 16.5 kg                    |





# K 1100 H













### **Dimensions**







Engine p/n 3075262





| Net power     | 8.4 HP - 6.2 kW / 3600 rpm |
|---------------|----------------------------|
| Net torque    | 18.5 N.m / 2500 rpm        |
| Bore × Stroke | 80 mm × 60 mm              |
| Displacement  | 302 cc                     |
| Starting      | Recoil start               |
| Fuel capacity | 4.6 L                      |
| Oil capacity  | 0.9 L                      |
| Dimension     | 290.5 × 430 × 415 mm       |
| Net weight    | 26.5 kg                    |





## K 7000 HD - HDR













electric version







| Net power     | 6.7 HP - 4.9 kW / 3600 rpm |
|---------------|----------------------------|
| Net torque    | 15.5 N.m / 2400 rpm        |
| Bore × Stroke | 78 mm × 73 mm              |
| Displacement  | 349 cc                     |
| Starti