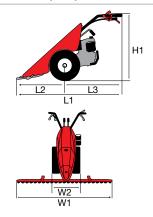

#### Gearbox/ Speed (km/h):

2-speed (1 forward + 1 reverse) with 4.00-8" wheels

Speed (km/h)

1.45 1 1R 2.64

| - 1 |    |      |
|-----|----|------|
|     | L1 | 1650 |
|     | L2 | 540  |
|     | L3 | 1110 |
|     | H1 | 960  |
|     | W1 | 430  |
|     | W2 | 500  |

#### **Dimensions (mm)**

| L1 | 1440     |
|----|----------|
| L2 | 470      |
| L3 | 970      |
| H1 | 230-1050 |
| W1 | 380      |
| W2 | 350-600  |

#### WITH CUTTERBAR MOWER

Gearbox/ Speed (km/h):

2-speed (1 forward + 1 reverse) with 4.00-8" wheels

Speed (km/h) 3.07 1 1R 1.18

| L1 | 1465     |
|----|----------|
| L2 | 600      |
| L3 | 865      |
| H1 | 345-1150 |
| W1 | 380      |
| W2 | 900-1117 |
|    |          |

#### **Dimensions (mm)**

| L1 | 1740     |
|----|----------|
| L2 | 550      |
| L3 | 1190     |
| H1 | 1250-300 |
| W1 | 370      |
| W2 | 600-400  |

#### WITH CUTTERBAR MOWER

Gearbox/ Speed (km/h):

4-speed (2 forward + 2 reverse) with 4.00-8" wheels

Speed (km/h)

| 1.11 | 1 | 1R 1.05 |
|------|---|---------|
| 2.32 | 2 | 2R 2.20 |

| L1 | 1670     |
|----|----------|
| L2 | 900      |
| L3 | 770      |
| H1 | 1250-300 |
| W1 | 370      |
| W2 | 1270-950 |
|    |          |