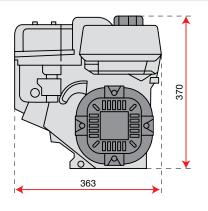

#### ■ 115 S

| Power supply | Engine           | Model       | Displacement        | Power  | Starting     | Code        |
|--------------|------------------|-------------|---------------------|--------|--------------|-------------|
| ₹ gasoline   | POWERED by HONDA | GX 160 OHV  | 163 cm <sup>3</sup> | 4.8 HP | recoil start | 68649026E5A |
| ₹ gasoline   | POWERED by HONDA | GX 200 OHV  | 196 cm <sup>3</sup> | 5.8 HP | recoil start | 68649052E5A |
| ₹ gasoline   | <b>≌</b> Emak    | K 800 H OHV | 182 cm³             | 5.7 HP | recoil start | 68649037E5A |
| diesel       | <b>≌</b> Emak    | K 7000 HD   | 349 cm <sup>3</sup> | 6.7 HP | recoil start | 68649050E5A |