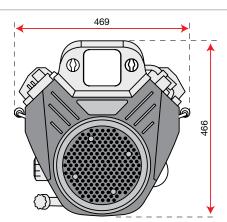

#### ■ 115 S

| Power supply | Engine           | Model       | Displacement        | Power  | Starting     | Code        |
|--------------|------------------|-------------|---------------------|--------|--------------|-------------|
| ₹ gasoline   | POWERED by HONDA | GX 160 OHV  | 163 cm <sup>3</sup> | 4.8 HP | recoil start | 68649026E5A |
| ₹ gasoline   | POWERED by HONDA | GX 200 OHV  | 196 cm <sup>3</sup> | 5.8 HP | recoil start | 68649052E5A |
| ₹ gasoline   | <b>≌</b> Emak    | K 800 H OHV | 182 cm³             | 5.7 HP | recoil start | 68649037E5A |
| diesel       | <b>≌</b> Emak    | K 7000 HD   | 349 cm <sup>3</sup> | 6.7 HP | recoil start | 68649050E5A |