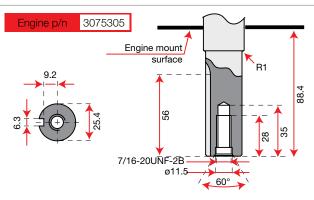

|
| Fuel capacity | 1.6 L                       |
| Oil capacity  | 0.35 L                      |
| Dimension     | 325 × 260 × 310 mm          |
| Net weight    | 12.8 kg                     |





# K 800 H - HC - HT













### **Dimensions**













| Net power     | 5.7 HP - 4.2 kW / 3600 rpm |
|---------------|----------------------------|
| Net torque    | 10.8 N.m / 2500 rpm        |
| Bore × Stroke | 65 mm × 55 mm              |
| Displacement  | 182 cc                     |
| Starting      | Recoil start               |
| Fuel capacity | 3.0 L                      |
| Oil capacity  | 0.6 L                      |
| Dimension     | 263.5 × 375 × 336 mm       |
| Net weight    | 16 kg                      |





# K 900 H - HR







### **Dimensions**











| Net power     | 7.0 HP - 5.2 kW / 3600 rpm |
|---------------|----------------------------|
| Net torque    | 15.6 N.m / 2600 rpm        |
| Bore × Stroke | 75 mm × 57 mm              |
| Displacement  | 252 cc                     |
| Starting      | Recoil start               |
| Fuel capacity | 4.0 L                      |
| Oil capacity  | 0.7 L                      |
| Dimension     | 363 × 285 × 370 mm         |
| Net weight    | 16.5 kg                    |





# K 1100 H













### **Dimensions**







Engine p/n 3075262





| Net power     | 8.4 HP - 6.2 kW / 3600 rpm |
|---------------|----------------------------|
| Net torque    | 18.5 N.m / 2500 rpm        |
| Bore × Stroke | 80 mm × 60 mm              |
| Displacement  | 302 cc                     |
| Starting