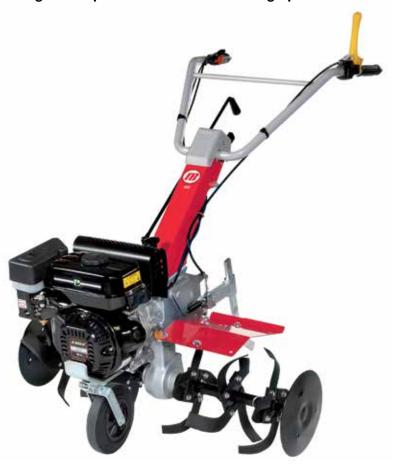

## Rotary tiller for home use

055

Ideal for home gardeners who need to prepare vegetable patches and flower beds for seeding, this model offers an excellent combination of manageability and user-friendliness.

Rear wheel for easy transportation of the machine.

Speed regulator with integrated on-off system and control lever located within easy reach.

46 cm rotor with three elements per side, can be reduced to 32-22 cm.

**055** 

| Power supply | Engine        | Model       | Displacement       | Power  | Starting     | Code       |
|--------------|---------------|-------------|--------------------|--------|--------------|------------|
| ₹ gasoline   | <b>≌</b> Emak | K 300 H OHV | 80 cm <sup>3</sup> | 2.4 HP | recoil start | 68569002E5 |