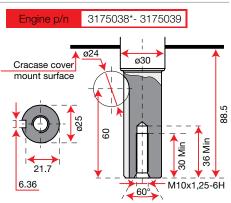

|
| Fuel capacity | 4.0 L                      |
| Oil capacity  | 0.7 L                      |
| Dimension     | 363 × 285 × 370 mm         |
| Net weight    | 16.5 kg                    |





# K 1100 H













### **Dimensions**







Engine p/n 3075262





| Net power     | 8.4 HP - 6.2 kW / 3600 rpm |
|---------------|----------------------------|
| Net torque    | 18.5 N.m / 2500 rpm        |
| Bore × Stroke | 80 mm × 60 mm              |
| Displacement  | 302 cc                     |
| Starting      | Recoil start               |
| Fuel capacity | 4.6 L                      |
| Oil capacity  | 0.9 L                      |
| Dimension     | 290.5 × 430 × 415 mm       |
| Net weight    | 26.5 kg                    |





## K 7000 HD - HDR













electric version







| Net power     | 6.7 HP - 4.9 kW / 3600 rpm |
|---------------|----------------------------|
| Net torque    | 15.5 N.m / 2400 rpm        |
| Bore × Stroke | 78 mm × 73 mm              |
| Displacement  | 349 cc                     |
| Starting      | Recoil start / electric*   |
| Fuel capacity | 3.5 L                      |
| Oil capacity  | 1.1 L                      |
| Dimension     | 390 × 430 × 460 mm         |
| Net weight    | 39 kg<br>44 kg*            |







# K 9000 HD













### **Dimensions**







Engine p/n 3175041





| Net power     | 9.2 HP - 6.8 kW / 3600 rpm |
|---------------|----------------------------|
| Net torque    | 22 N.m / 2400 rpm          |
| Bore × Stroke | 86 mm × 76 mm              |
| Displacement  | 441 cc                     |
| Starting