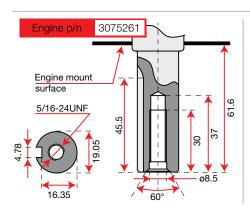

vice: the engine starting is made through an electric motor connected to the cranckshaft and activated by a keyoperated switch.

### Gasoline

Gasoline fuel type engine.

### Diesel

Diesel fuel type engine.



# K 300 H











### **Dimensions**





| Net power     | 2.2 HP - 1.65 kW / 2900 rpm |
|---------------|-----------------------------|
| Net torque    | 4.5 N.m / 3450 rpm          |
| Bore × Stroke | 48.6 mm × 43 mm             |
| Displacement  | 79.77 cc                    |
| Starting      | Recoil start                |
| Fuel capacity | 1.6 L                       |
| Oil capacity  | 0.35 L                      |
| Dimension     | 325 × 260 × 310 mm          |
| Net weight    | 12.8 kg                     |





# K 800 H - HC - HT













### **Dimensions**













| Net power     | 5.7 HP - 4.2 kW / 3600 rpm |
|---------------|----------------------------|
| Net torque    | 10.8 N.m / 2500 rpm        |
| Bore × Stroke | 65 mm × 55 mm              |
| Displacement  | 182 cc                     |
| Starting      | Recoil start               |
| Fuel capacity | 3.0 L                      |
| Oil capacity  | 0.6 L                      |
| Dimension     | 263.5 × 375 × 336 mm       |
| Net weight    | 16 kg                      |





# K 900 H - HR







### **Dimensions**











| Net power     | 7.0 HP - 5.2 kW / 3600 rpm |
|---------------|----------------------------|
| Net torque    | 15.6 N.m / 2600 rpm        |
| Bore × Stroke | 75 mm × 57 mm              |
| Displacement  | 252 cc                     |
| Starting      | Recoil start