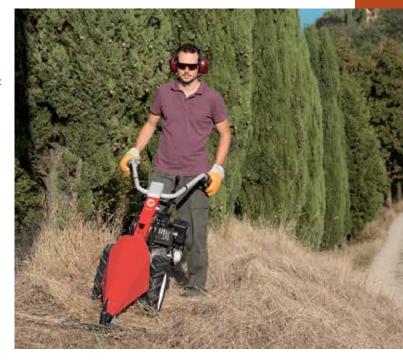

## Rotary tiller for home use

055

Ideal for home gardeners who need to prepare vegetable patches and flower beds for seeding, this model offers an excellent combination of manageability and user-friendliness.

Rear wheel for easy transportation of the machine.

Speed regulator with integrated on-off system and control lever located within easy reach.

46 cm rotor with three elements per side, can be reduced to 32-22 cm.