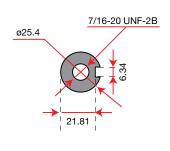

|
| Fuel capacity | Not available               |
| Oil capacity  | 1.2 L                       |
| Dimension     | 432 × 408 × 300 mm          |
| Net weight    | 31 kg                       |





# K 1450













### **Dimensions**







| Net power     | 12 HP - 8.8 kW / 3600 rpm |
|---------------|---------------------------|
| Net torque    | 24 N.m / 2600 rpm         |
| Bore × Stroke | 90 mm × 68 mm             |
| Displacement  | 432 cc                    |
| Starting      | Electric                  |
| Fuel capacity | Not avalaible             |
| Oil capacity  | 1.2 L                     |
| Dimension     | 448 × 418 × 302 mm        |
| Net weight    | 32.5 kg                   |





# K 1600





Technologi

**T**gasoline

**ELECTRIC**STARTER



### **Dimensions**







| Net power     | 12.5 HP - 9.2 kW / 3600 rpm |
|---------------|-----------------------------|
| Net torque    | 27 N.m / 2600 rpm           |
| Bore × Stroke | 92 mm × 68 mm               |
| Displacement  | 452 cc                      |
| Starting      | Electric                    |
| Fuel capacity | Not available               |
| Oil capacity  | 1.2 L                       |
| Dimension     | 432 × 294 × 302 mm          |
| Net weight    | 31 kg                       |





# K 2400













### **Dimensions**











| Net power     | 21.7 HP - 16 kW / 3600 rpm |
|---------------|----------------------------|
| Net torque    | 47.5 N.m / 2400 rpm        |
| Bore × Stroke | 77 mm × 76 mm              |
| Displacement  | 708 cc                     |
| Starting      | Electric