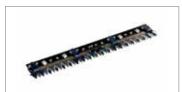

t        | Power  | Starting     | Notes                                              | Code       |
|--------------|---------------|------------|---------------------|--------|--------------|----------------------------------------------------|------------|
| ₹ gasoline   | 達 Emak        | K 1100 H   | 302 cm <sup>3</sup> | 8.4 HP | recoil start |                                                    | 68919003X5 |
| ₹ gasoline   | HONDA         | GX 270 OHV | 270 cm <sup>3</sup> | 8.4 HP | recoil start |                                                    | 68919035X5 |
| diesel       | <b>≌</b> Emak | K 7000 HD  | 349 cm <sup>3</sup> | 6.7 HP | recoil start | as standard with ballast for<br>oil-immersed drive | 68919008X5 |



#### Focus on accessories



Oil-immersed drive Code 69229025A



Complete central cutter plate 1.15 m Special teeth Side protection discs Code 69229069A



Turbine L 60 cm
Two stages
Adjustable ejector chute
Quickfit coupling
Code L0026200



#### Gearbox/ Speed (km/h):

#### 7-speed (4 forward + 3 reverse) with 4.00-10" wheels

Speed (km/h)

| 1.20 1  | 1R 1.27 |
|---------|---------|
| 2.57 2  | 2R 2.66 |
| 4.17 3  | 3R 4.41 |
| 13.05 4 |         |

#### **Dimensions (mm)**



| L1 | 1660 (1665) |
|----|-------------|
| L2 | 900 (950)   |
| L3 | 760         |
| H1 | 1255-405    |
| W1 | 900-1600    |
| W2 | 445-586     |
|    |             |

| Transmission             | with oil-bath gearbox                              |
|--------------------------|----------------------------------------------------|
| Clutch                   | dry multidisc