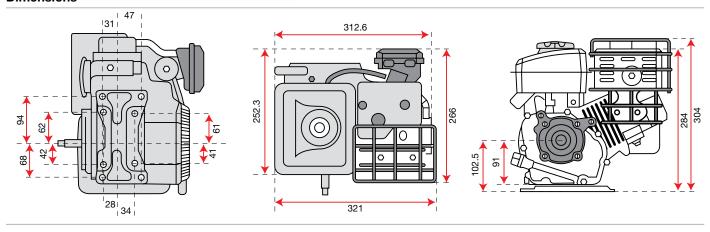

Overhead valve (OHV) engine is a piston engine whose valves are located in the cylinder head above the combustion chamber. Perfect and stable performance also during heavy use.

### Oil bath filter

Twin stage filter system in oil bath. It also retains the thinnest powder particles.

### Automatic decompressor

Decompression is the process by which the air mixture present inside the cylinder is pushed out prior to the engine starting. This automatic system permits to reduce the effort during the starting steps.

### KeyGo

Electric starter device: the engine starting is made through an electric motor connected to the cranckshaft and activated by a keyoperated switch.

### Gasoline

Gasoline fuel type engine.

### Diesel

Diesel fuel type engine.



# K 300 H











### **Dimensions**





| Net power     | 2.2 HP - 1.65 kW / 2900 rpm |
|---------------|-----------------------------|
| Net torque    | 4.5 N.m / 3450 rpm          |
| Bore × Stroke | 48.6 mm × 43 mm             |
| Displacement  | 79.77 cc                    |
| Starting      | Recoil start                |
| Fuel capacity | 1.6 L                       |
| Oil capacity  | 0.35 L                      |
| Dimension     | 325 × 260 × 310 mm          |
| Net weight    | 12.8 kg                     |





# K 800 H - HC - HT













### **Dimensions**













| Net power     | 5.7 HP - 4.2 kW / 3600 rpm |
|---------------|----------------------------|
| Net torque    | 10.8 N.m / 2500 rpm        |
| Bore × Stroke | 65 mm × 55 mm              |
| Displacement  | 182 cc                     |
| Starting