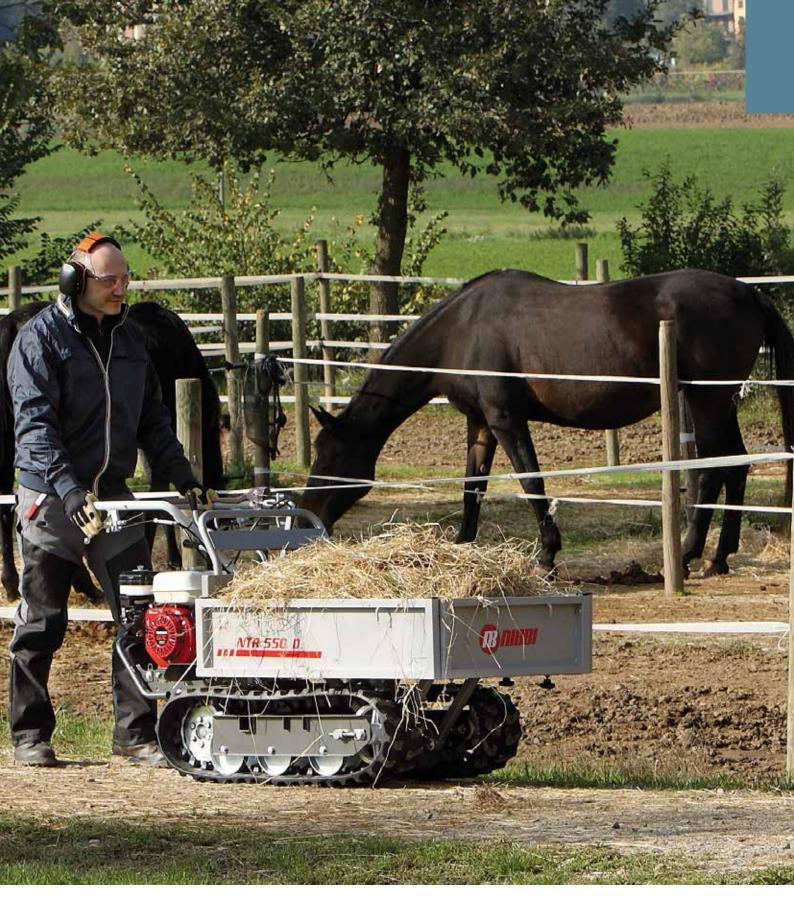

|  |  |  |
| Mower                  |                                                                                                                                                                           |          | ·                  |  |  |  |
|                        | Mower L 75 cm Single blade Integral safety brake Adjustable and removable swivel wheels Adjustable lateral skids PTO right-hand rotation Quickfit coupling                | 69209007 |                    |  |  |  |







Tough, compact and easy to handle, for moving bulky and heavy loads effortlessly across all kinds of terrain.





**NTR 340** 







### **INTENSIVE**



**NTR 450** 







### **PROFESSIONAL**



**NTR 550** 







### NTR 550 D







### NTR 1750 D









#### **TECHNICAL DATA**















# **Transporters**



### Transporter for home use

### **NTR 340**



Designed for demanding home users needing to transport all types of material, such as firewood, fruit crates, and other bulky items, this machine is practical and easy to handle on all types of terrain.





Handlebar-mounted gear selection lever



Speed selection control lever.



Manual dump with automatic locking system.

#### **NTR 340**

| Power supply      | Engine        | Model        | Displacement        | Power  | Starting     | Code       |
|-------------------|---------------|--------------|---------------------|--------|--------------|------------|
| <b>S</b> gasoline | HONDA.        | GCVx 170 OHC | 166 cm <sup>3</sup> | 4.4 HP | recoil start | 68719049E5 |
| <b>K</b> gasoline | <b>≌</b> Emak | K 655 O