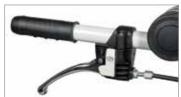

Handlebars with vertical and horizontal adjustment and 180° reversible, with vibration-damping device to assure more comfortable handling.

The EHS system ensures ease of use, reduced effort and the maximum simplification for users.

Practical forward/reverse shuttle enables the operator to change quickly into reverse gear from any speed, making the machine easy to handle even with the rotor or other accessories mounted.