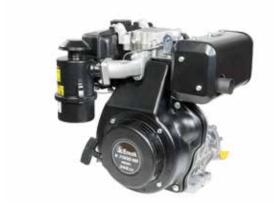

#### ■ 115 S

| Power supply | Engine           | Model       | Displacement        | Power  | Starting     | Code        |
|--------------|------------------|-------------|---------------------|--------|--------------|-------------|
| ₹ gasoline   | POWERED by HONDA | GX 160 OHV  | 163 cm <sup>3</sup> | 4.8 HP | recoil start | 68649026E5A |
| ₹ gasoline   | POWERED by HONDA | GX 200 OHV  | 196 cm <sup>3</sup> | 5.8 HP | recoil start | 68649052E5A |
| ₹ gasoline   | <b>≌</b> Emak    | K 800 H OHV | 182 cm³             | 5.7 HP | recoil start | 68649037E5A |
| diesel       | <b>≌</b> Emak    | K 7000 HD   | 349 cm <sup>3</sup> | 6.7 HP | recoil start | 68649050E5A |