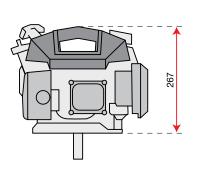

rting      | Recoil start               |
| Fuel capacity | 0.9 L                      |
| Oil capacity  | 0.5 L                      |
| Dimension     | 385 × 340 × 267 mm         |
| Net weight    | 8.5 kg                     |





# K 605













### **Dimensions**









| Net power     | 3.3 HP - 2.4 kW / 3600 rpm |
|---------------|----------------------------|
| Net torque    | 7.5 N.m / 2500 rpm         |
| Bore × Stroke | 65 mm × 42 mm              |
| Displacement  | 139 cc                     |
| Starting      | Recoil start               |
| Fuel capacity | 1.4 L                      |
| Oil capacity  | 0.5 L                      |
| Dimension     | 385 × 340 × 267 mm         |
| Net weight    | 9.2 kg                     |





# K 655













### **Dimensions**









| Net power     | 3.9 HP - 2.9 kW / 3600 rpm |
|---------------|----------------------------|
| Net torque    | 9.5 N.m / 2500 rpm         |
| Bore × Stroke | 65 mm × 50 mm              |
| Displacement  | 166 cc                     |
| Starting      | Recoil start               |
| Fuel capacity | 1.4 L                      |
| Oil capacity  | 0.5 L                      |
| Dimension     | 385 × 340 × 267 mm         |
| Net weight    | 9.2 kg                     |





# **K 655 HF**





### **Dimensions**









### **Technical data**

| Net power     | 3.9 HP - 2.9 kW / 3600 rpm |
|---------------|----------------------------|
| Net torque    | 9.5 N.m / 2500 rpm         |
| Bore × Stroke | 65 mm × 50 mm              |
| Displacement  | 166 cc                     |
| Starting