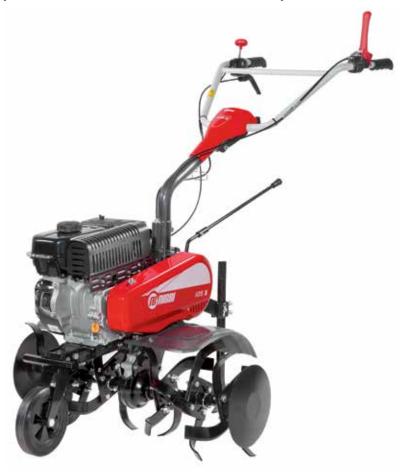

## 095 S

Ideal for home gardeners who need to soften up the soil for seeding, this model offers an excellent combination of manageability and user-friendliness.

Front wheel for easy transportation of the machine. The wheel can be easily folded upward without tools to facilitate operations on the ground.

Handlebars with horizontal and vertical adjustment to allow the operator to assume the correct posture while working.

82 cm rotor with three elements per side with lateral protection discs.

#### **095 S**

| Power supply | Engine | Model        | Displacement | Power  | Starting     | Code        |
|--------------|--------|--------------|--------------|--------|--------------|-------------|
| ₹ gasoline   | 達 Emak | K 800 HT OHV | 182 cm³      | 5.7 HP | recoil start | 68599002E5A |