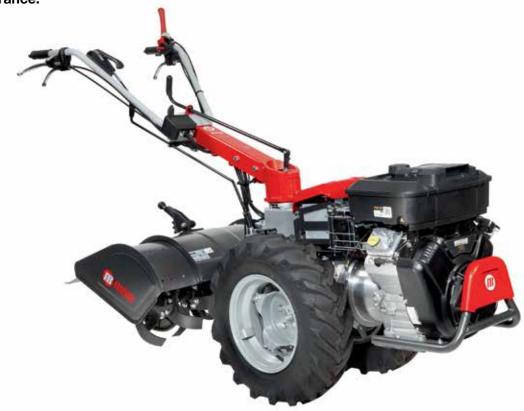

## **BRIK 5 S**

Designed for small and medium-size plots, this machine very effectively combines professional level reliability and performance with extreme ease of handling, making it ideal for demanding home users and smallholders. The full range of accessories, including rotors, cutterbars, brushes and snowthrowers, are designed to meet the requirements of users seeking a multifunction machine that's both practical and safe.

Handlebars with vertical and horizontal adjustment and 180° reversible, with vibration-damping device to assure more comfortable handling.

The EHS system ensures ease of use, reduced effort and the maximum simplification for users.

Practical forward/reverse shuttle enables the operator to change quickly into reverse gear from any speed, making the machine easy to handle even with the rotor or other accessories mounted.

#### BRIK 5 S

| Power supply | Engine        | Model       | Displacement        | Power  | Starting                  | Notes                        | Code        |
|--------------|---------------|-------------|---------------------|--------|---------------------------|------------------------------|-------------|
| ₹ gasoline   | HONDA         | GX 200 OHV  | 196 cm <sup>3</sup> | 5.8 HP | recoil start              |                              | 68359008E5  |
| ₹ gasoline   | 達 Emak        | K 800 H OHV | 182 cm³             | 5.7 HP | recoil start              |                              | 68359009E5  |
| diesel       | 達 Emak        | K 7000 HD   | 349 cm <sup>3</sup> | 6.7 HP | recoil start              |                              | 68359017E5A |
| diesel       | <b>≌</b> Emak | K 7000 HD   | 349 cm <sup>3</sup> | 6.7 HP | recoil start/<br>electric | battery supplied as standard | 68359023E5  |