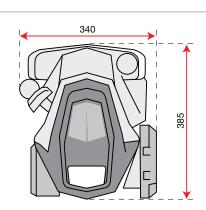

ting      | Recoil start               |
| Fuel capacity | 1.4 L                      |
| Oil capacity  | 0.5 L                      |
| Dimension     | 385 × 340 × 267 mm         |
| Net weight    | 9.2 kg                     |





# K 655













### **Dimensions**









| Net power     | 3.9 HP - 2.9 kW / 3600 rpm |
|---------------|----------------------------|
| Net torque    | 9.5 N.m / 2500 rpm         |
| Bore × Stroke | 65 mm × 50 mm              |
| Displacement  | 166 cc                     |
| Starting      | Recoil start               |
| Fuel capacity | 1.4 L                      |
| Oil capacity  | 0.5 L                      |
| Dimension     | 385 × 340 × 267 mm         |
| Net weight    | 9.2 kg                     |





# **K 655 HF**





### **Dimensions**









### **Technical data**

| Net power     | 3.9 HP - 2.9 kW / 3600 rpm |
|---------------|----------------------------|
| Net torque    | 9.5 N.m / 2500 rpm         |
| Bore × Stroke | 65 mm × 50 mm              |
| Displacement  | 166 cc                     |
| Starting      | Recoil start               |
| Fuel capacity | 1.4 L                      |
| Oil capacity  | 0.5 L                      |
| Dimension     | 385 × 340 × 267 mm         |
| Net weight    | 10.5 kg                    |

**Notes:** engine with heavy flywheel, suitable for applications where a higher moment of inertia is needed





# K 655 i









*₫iK-G*0

**S**gasoline



### **Dimensions**









### Technical data

| Net power     | 3.9 HP - 2.9 kW / 3600 rpm |
|---------------|----------------------------