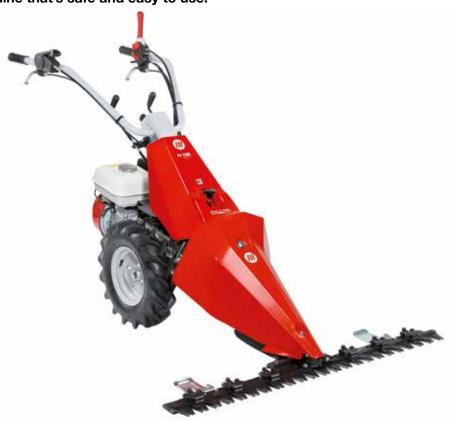

#### WITH CUTTERBAR MOWER

Gearbox/ Speed (km/h):

2-speed (1 forward + 1 reverse) with 4.00-8" wheels

Speed (km/h) 3.07 1 1R 1.18

| L1 | 1465     |
|----|----------|
| L2 | 600      |
| L3 | 865      |
| H1 | 345-1150 |
| W1 | 380      |
| W2 | 900-1117 |
|    |          |

#### WITH CUTTERBAR MOWER

Gearbox/ Speed (km/h):

4-speed (2 forward + 2 reverse) with 4.00-8" wheels

Speed (km/h)

| 1.11 | 1 | 1R 1.05 |
|------|---|---------|
| 2.32 | 2 | 2R 2.20 |

| L1 | 1670     |
|----|----------|
| L2 | 900      |
| L3 | 770      |
| H1 | 1250-300 |
| W1 | 370      |
| W2 | 1270-950 |
|    |          |