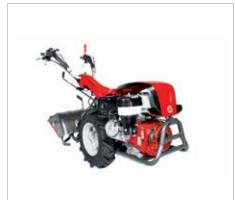

## **BRIK 5 S**

Designed for small and medium-size plots, this machine very effectively combines professional level reliability and performance with extreme ease of handling, making it ideal for demanding home users and smallholders. The full range of accessories, including rotors, cutterbars, brushes and snowthrowers, are designed to meet the requirements of users seeking a multifunction machine that's both practical and safe.

Handlebars with vertical and horizontal adjustment and 180° reversible, with vibration-damping device to assure more comfortable handling.

The EHS system ensures ease of use, reduced effort and the maximum simplification for users.

Practical forward/reverse shuttle enables the operator to change quickly into reverse gear from any speed, making the machine easy to handle even with the rotor or other accessories mounted.

#### BRIK 5 S

| Power supply | Engine        | Model       | Displacement        | Power  | Starting                  | Notes                        | Code        |
|--------------|---------------|-------------|---------------------|--------|---------------------------|------------------------------|-------------|
| ₹ gasoline   | HONDA         | GX 200 OHV  | 196 cm <sup>3</sup> | 5.8 HP | recoil start              |                              | 68359008E5  |
| ₹ gasoline   | 達 Emak        | K 800 H OHV | 182 cm³             | 5.7 HP | recoil start              |                              | 68359009E5  |
| diesel       | 達 Emak        | K 7000 HD   | 349 cm <sup>3</sup> | 6.7 HP | recoil start              |                              | 68359017E5A |
| diesel       | <b>≌</b> Emak | K 7000 HD   | 349 cm <sup>3</sup> | 6.7 HP | recoil start/<br>electric | battery supplied as standard | 68359023E5  |