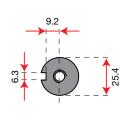

|
| Fuel capacity | 3.0 L                      |
| Oil capacity  | 0.6 L                      |
| Dimension     | 263.5 × 375 × 336 mm       |
| Net weight    | 16 kg                      |





# K 900 H - HR







### **Dimensions**











| Net power     | 7.0 HP - 5.2 kW / 3600 rpm |
|---------------|----------------------------|
| Net torque    | 15.6 N.m / 2600 rpm        |
| Bore × Stroke | 75 mm × 57 mm              |
| Displacement  | 252 cc                     |
| Starting      | Recoil start               |
| Fuel capacity | 4.0 L                      |
| Oil capacity  | 0.7 L                      |
| Dimension     | 363 × 285 × 370 mm         |
| Net weight    | 16.5 kg                    |





# K 1100 H













### **Dimensions**







Engine p/n 3075262





| Net power     | 8.4 HP - 6.2 kW / 3600 rpm |
|---------------|----------------------------|
| Net torque    | 18.5 N.m / 2500 rpm        |
| Bore × Stroke | 80 mm × 60 mm              |
| Displacement  | 302 cc                     |
| Starting      | Recoil start               |
| Fuel capacity | 4.6 L                      |
| Oil capacity  | 0.9 L                      |
| Dimension     | 290.5 × 430 × 415 mm       |
| Net weight    | 26.5 kg                    |





## K 7000 HD - HDR













electric version







| Net power     | 6.7 HP - 4.9 kW / 3600 rpm |
|---------------|----------------------------|
| Net torque    | 15.5 N.m / 2400 rpm        |
| Bore × Stroke | 78 mm × 73 mm              |
| Displacement  | 349 cc                     |
| Starting      | Recoil start