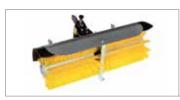

Rotor Ø 280, 50-(35) cm 12 spikes coupling for Quickfit (can be reduced to 35 cm with kit L0116300) Code 69219111

Rear-mounted furrowing tool Code L0050600

Brush L 80 - Ø 35 cm With horizontal and vertical adjustment Code L0070000