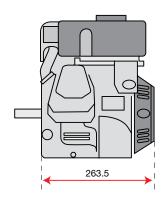

#### ■ 115 S

| Power supply | Engine           | Model       | Displacement        | Power  | Starting     | Code        |
|--------------|------------------|-------------|---------------------|--------|--------------|-------------|
| ₹ gasoline   | POWERED by HONDA | GX 160 OHV  | 163 cm <sup>3</sup> | 4.8 HP | recoil start | 68649026E5A |
| ₹ gasoline   | POWERED by HONDA | GX 200 OHV  | 196 cm <sup>3</sup> | 5.8 HP | recoil start | 68649052E5A |
| ₹ gasoline   | <b>≌</b> Emak    | K 800 H OHV | 182 cm³             | 5.7 HP | recoil start | 68649037E5A |
| diesel       | <b>≌</b> Emak    | K 7000 HD   | 349 cm <sup>3</sup> | 6.7 HP | recoil start | 68649050E5A |