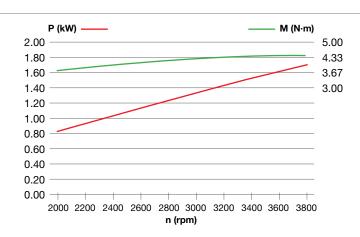

fort during the starting steps.

### KeyGo

Electric starter device: the engine starting is made through an electric motor connected to the cranckshaft and activated by a keyoperated switch.

### Gasoline

Gasoline fuel type engine.

### Diesel

Diesel fuel type engine.



# K 300 H











### **Dimensions**





| Net power     | 2.2 HP - 1.65 kW / 2900 rpm |
|---------------|-----------------------------|
| Net torque    | 4.5 N.m / 3450 rpm          |
| Bore × Stroke | 48.6 mm × 43 mm             |
| Displacement  | 79.77 cc                    |
| Starting      | Recoil start                |
| Fuel capacity | 1.6 L                       |
| Oil capacity  | 0.35 L                      |
| Dimension     | 325 × 260 × 310 mm          |
| Net weight    | 12.8 kg                     |





# K 800 H - HC - HT













### **Dimensions**













| Net power     | 5.7 HP - 4.2 kW / 3600 rpm |
|---------------|----------------------------|
| Net torque    | 10.8 N.m / 2500 rpm        |
| Bore × Stroke | 65 mm × 55 mm              |
| Displacement  | 182 cc                     |
| Starting      | Recoil start               |
| Fuel capacity | 3.0 L                      |
| Oil capacity  | 0.6 L                      |
| Dimension     | 263.5 × 375 × 336 mm       |
| Net weight    | 16 kg                      |





# K 900 H - HR







### **Dimensions**











| Net power     | 7.0 HP - 5.2 kW / 3600 rpm |
|---------------|----------------------------|
| Net torque    | 15.6 N.m / 2600 rpm        |
| Bore × Stroke | 75 mm × 57 mm              |
| Displacement