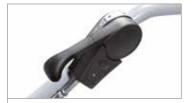

Handlebars with vertical and horizontal adjustment and 180° reversible, with vibration-damping device to assure more comfortable handling.

The EHS system ensures ease of use, reduced effort and the maximum simplification for users.

Practical forward/reverse shuttle enables the operator to change quickly into reverse gear from any speed, making the machine easy to handle even with the rotor or other accessories mounted.