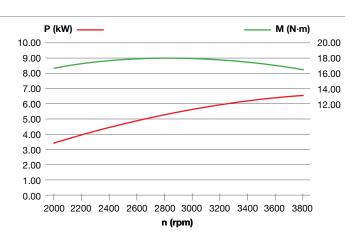

|
| Starting      | Recoil start               |
| Fuel capacity | 4.0 L                      |
| Oil capacity  | 0.7 L                      |
| Dimension     | 363 × 285 × 370 mm         |
| Net weight    | 16.5 kg                    |





# K 1100 H













### **Dimensions**







Engine p/n 3075262





| Net power     | 8.4 HP - 6.2 kW / 3600 rpm |
|---------------|----------------------------|
| Net torque    | 18.5 N.m / 2500 rpm        |
| Bore × Stroke | 80 mm × 60 mm              |
| Displacement  | 302 cc                     |
| Starting      | Recoil start               |
| Fuel capacity | 4.6 L                      |
| Oil capacity  | 0.9 L                      |
| Dimension     | 290.5 × 430 × 415 mm       |
| Net weight    | 26.5 kg                    |





## K 7000 HD - HDR













electric version







| Net power     | 6.7 HP - 4.9 kW / 3600 rpm |
|---------------|----------------------------|
| Net torque    | 15.5 N.m / 2400 rpm        |
| Bore × Stroke | 78 mm × 73 mm              |
| Displacement  | 349 cc                     |
| Starting      | Recoil start / electric*   |
| Fuel capacity | 3.5 L                      |
| Oil capacity  | 1.1 L                      |
| Dimension     | 390 × 430 × 460 mm         |
| Net weight    | 39 kg<br>44 kg*            |







# K 9000 HD













### **Dimensions**







Engine p/n 3175041





| Net power     | 9.2 HP - 6.8 kW / 3600 rpm |
|---------------|----------------------------|
| Net torque    | 22 N.m / 2400 rpm          |
| Bore × Stroke | 86 mm × 76 mm              |