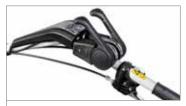

## BRIK 1 S

Designed for demanding home gardeners tending an allotment or vegetable plot, this two wheel tractor is extremely functional and offers the optimal combination of ease of use and safety.

Handlebar-mounted PTO control.

Handlebars with vertical and horizontal adjustment and 180° reversible, with vibration-damping device to assure more comfortable handling.

Integral QuickFit coupling that allows the operator to change the equipment without using tools.