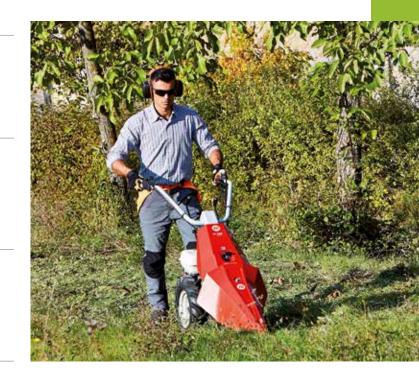

## Rotary tiller for home use

055

Ideal for home gardeners who need to prepare vegetable patches and flower beds for seeding, this model offers an excellent combination of manageability and user-friendliness.

Rear wheel for easy transportation of the machine.

Speed regulator with integrated on-off system and control lever located within easy reach.

46 cm rotor with three elements per side, can be reduced to 32-22 cm.