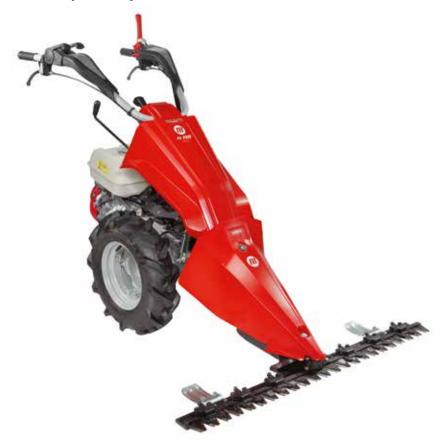

## **Professional rotary tiller**

## 115 S

Extremely reliable, compact and easy to handle. Designed to meet the needs of smallholders and groundcare professionals. The direct gear transmission and multi-disc clutch make the machine extremely resistant to the stresses generated during work operations while maximising operator comfort.

Direct transmission with gears on the crankshaft for the maximum stress resistance.

Versatile, thanks to the 3-speed gearbox (2 forward + 1 reverse) that makes it possible to achieve the same tillage results irrespective of the hardness and consistency of the soil.

Extremely rugged oil-bath gearbox with very low maintenance requirements.

#### ■ 115 S

| Power supply | Engine           | Model       | Displacement        | Power  | Starting     | Code        |
|--------------|------------------|-------------|---------------------|--------|--------------|-------------|
| ₹ gasoline   | POWERED by HONDA | GX 160 OHV  | 163 cm <sup>3</sup> | 4.8 HP | recoil start | 68649026E5A |
| ₹ gasoline   | POWERED by HONDA | GX 200 OHV  | 196 cm <sup>3</sup> | 5.8 HP | recoil start | 68649052E5A |
| ₹ gasoline   | <b>≌</b> Emak    | K 800 H OHV | 182 cm³             | 5.7 HP | recoil start | 68649037E5A |
| diesel       | <b>≌</b> Emak    | K 7000 HD   | 349 cm <sup>3</sup> | 6.7 HP | recoil start | 68649050E5A |