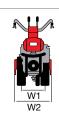

#### Gearbox/ Speed (km/h):

2-speed (1 forward + 1 reverse) with 4.00-8" wheels

Speed (km/h)

1.45 1 1R 2.64

| - 1 |    |      |
|-----|----|------|
|     | L1 | 1650 |
|     | L2 | 540  |
|     | L3 | 1110 |
|     | H1 | 960  |
|     | W1 | 430  |
|     | W2 | 500  |