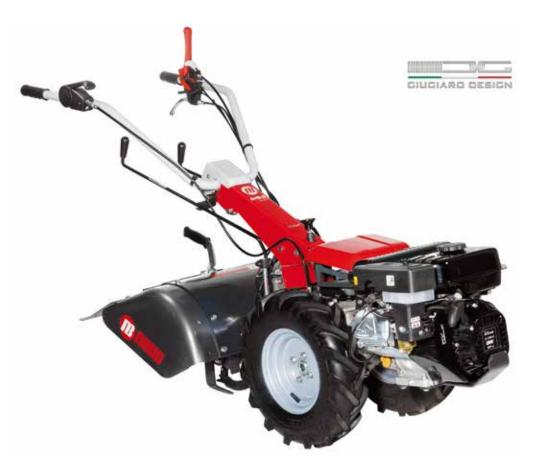

## **BRIK 5 S**

Designed for small and medium-size plots, this machine very effectively combines professional level reliability and performance with extreme ease of handling, making it ideal for demanding home users and smallholders. The full range of accessories, including rotors, cutterbars, brushes and snowthrowers, are designed to meet the requirements of users seeking a multifunction machine that's both practical and safe.

Handlebars with vertical and horizontal adjustment and 180° reversible, with vibration-damping device to assure more comfortable handling.

The EHS system ensures ease of use, reduced effort and the maximum simplification for users.

Practical forward/reverse shuttle enables the operator to change quickly into reverse gear from any speed, making the machine easy to handle even with the rotor or other accessories mounted.

#### BRIK 5 S

| Power supply | Engine        | Model       | Displacement        | Power  | Starting                  | Notes                        | Code        |
|--------------|---------------|-------------|---------------------|--------|---------------------------|------------------------------|-------------|
| ₹ gasoline   | HONDA         | GX 200 OHV  | 196 cm <sup>3</sup> | 5.8 HP | recoil start              |                              | 68359008E5  |
| ₹ gasoline   | 達 Emak        | K 800 H OHV | 182 cm³             | 5.7 HP | recoil start              |                              | 68359009E5  |
| diesel       | 達 Emak        | K 7000 HD   | 349 cm <sup>3</sup> | 6.7 HP | recoil start              |                              | 68359017E5A |
| diesel       | <b>≌</b> Emak | K 7000 HD   | 349 cm <sup>3</sup> | 6.7 HP | recoil start/<br>electric | battery supplied as standard | 68359023E5  |