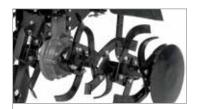

## Rotary tiller for intensive use

105 S

Ideal for demanding home gardeners to prepare the soil for sowing. This model features two forward speeds and one reverse, the perfect combination for the most difficult jobs.

Practical and ergonomic external gear selector. Integrated tool holder and depth adjustable jackleg.

Handlebars with vertical and horizontal adjustment by means of an easily accessible lever, allowing the operator to assume the correct posture for the maximum working comfort.

85 cm rotor (reducible to 60-35 cm), oversized knives and lateral protection discs.