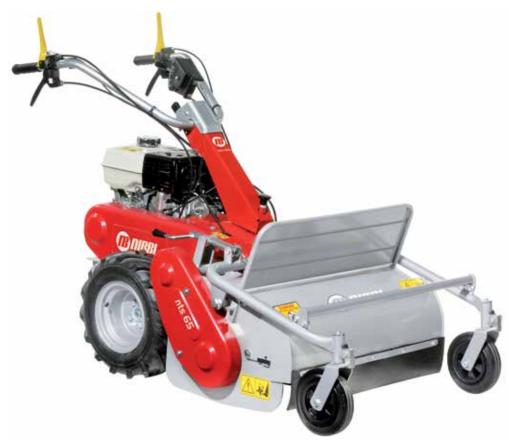

## **BRIK 5 S**

Designed for small and medium-size plots, this machine very effectively combines professional level reliability and performance with extreme ease of handling, making it ideal for demanding home users and smallholders. The full range of accessories, including rotors, cutterbars, brushes and snowthrowers, are designed to meet the requirements of users seeking a multifunction machine that's both practical and safe.

Handlebars with vertical and horizontal adjustment and 180° reversible, with vibration-damping device to assure more comfortable handling.

The EHS system ensures ease of use, reduced effort and the maximum simplification for users.

Practical forward/reverse shuttle enables the operator to change quickly into reverse gear from any speed, making the machine easy to handle even with the rotor or other accessories mounted.

#### BRIK 5 S

| Power supply | Engine        | Model       | Displacement        | Power  | Starting                  | Notes                        | Code        |
|--------------|---------------|-------------|---------------------|--------|---------------------------|------------------------------|-------------|
| ₹ gasoline   | HONDA         | GX 200 OHV  | 196 cm <sup>3</sup> | 5.8 HP | recoil start              |                              | 68359008E5  |
| ₹ gasoline   | 達 Emak        | K 800 H OHV | 182 cm³             | 5.7 HP | recoil start              |                              | 68359009E5  |
| diesel       | 達 Emak        | K 7000 HD   | 349 cm <sup>3</sup> | 6.7 HP | recoil start              |                              | 68359017E5A |
| diesel       | <b>≌</b> Emak | K 7000 HD   | 349 cm <sup>3</sup> | 6.7 HP | recoil start/<br>electric | battery supplied as standard | 68359023E5  |