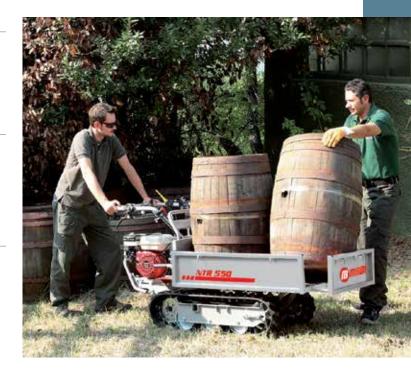

ll types of terrain. With high load capacity, this machine stands out for its versatility and the safety devices installed.





Independent PTO at 2100 rpm.



Steering with independently controlled releases and brakes.



Telescoping loading platform for transporting even the most bulky loads.

### NTR 550

| Power supply | Engine        | Model      | Displacement | Power  | Starting     | Code       |
|--------------|---------------|------------|--------------|--------|--------------|------------|
| ₹ gasoline   | <b>≌</b> Emak | K 800 H    | 182 cm³      | 5.7 HP | recoil start | 68729135E5 |
| ₹ gasoline   | HONDA.        | GX 160 OHV | 163 cm³      | 4.8 HP | recoil start | 68729119E5 |



### Focus on accessories



High sides kit Code 68722004



Front shovel 85 cm Code 69209071



### Gearbox/ Speed (km/h):

### 6-speed (4 forward + 2 reverse)

Speed (km/h)



### **Dimensions (mm)**



| L1 | 1745      |
|----|-----------|
| L2 | 1000-1180 |
| H1 | 1020      |
| H2 | 900       |
| H3 | 590       |
| H4 | 240       |
| H5 | 339       |
| H6 | 70        |
| W1 | 620       |
| W2 | 733       |
| W3 | -         |
| W4 | 650-1100  |
| P1 | 785       |
| P2 | 405       |

| Transmission            | with oil-bath gearbox                                                 |
|-------------------------|-----------------------------------------------------------------------|
| Clutch                  | belt, with automatic disengagement when the control lever is released |
| Brakes                  | with automatic engagement when clutch is released                     |
| Lo