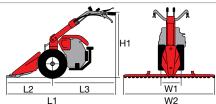

#### 1-speed (1 forward)

Rotor speed with engine at 3400 rpm

159 1

| L1 | 1150        |
|----|-------------|
| H1 | 1000        |
| W1 | 460-320-220 |
|    |             |

| Transmission    | chain                             |
|-----------------|-----------------------------------|
| Clutch          | belt with tensioner               |
| Handlebars      | 3 vertical adjustment positions   |
| Rotor           | 46 cm, can be reduced to 32-22 cm |
| Power take-off  | no                                |
| Spur            | yes                               |
| Towing hitch    | no                                |
| Transport wheel | yes                               |
| Weight          | 27 kg                             |

#### 2-speed (1 forward + 1 reverse)

Rotor speed with engine at 3400 rpm

159 1 1R 66

| L1 | 1400    |  |  |
|----|---------|--|--|
| H1 | 800     |  |  |
| W1 | 820-550 |  |  |

| Transmission    | chain                                                            |
|-----------------|------------------------------------------------------------------|
| Clutch          | belt with tensioner                                              |
| Handlebars      | with vertical and horizontal adjustment                          |
| Rotor           | 82 cm, can be reduced to 55-35 cm, with lateral protection discs |
| Power take-off  | no                                                               |
| Spur            | yes                                                              |
| Towing hitch    | yes                                                              |
| Transport wheel | yes                                                              |
| Weight          | 57 kg                                                            |

#### 3-speed (2 forward + 1 reverse)

Rotor speed with engine at 3400 rpm

| L1 | 1630        |
|----|-------------|
| H1 | 1050        |
| W1 | 850-600-350 |

| Transmission    | with oil-bath gearbox and chain                          |
|-----------------|----------------------------------------------------------|
| Clutch          | belt with tensioner                                      |
| Handlebars      | with vertical and horizontal adjustment                  |
| Rotor           | 85 cm, reducible to 60-35 cm, with side protection discs |
| Power take-off  | no                                                       |
| Spur            | yes, depth adjustable                                    |
| Towing hitch    | yes, with integral tool holder                           |
| Transport wheel | yes                                                      |
| Weight          | 63 kg                                                    |

#### 3-speed (2 forward + 1 reverse)

Rotor speed with engine at 3600 rpm

| L1 | 1350    |
|----|---------|
| H1 | 800     |
| W1 | 870-600 |

| Transmission    | oil-bath gearbox                                      |
|-----------------|-------------------------------------------------------|
| Clutch          | wet multi-disc                                        |
| Handlebars      | with vertical and horizontal adjustment               |
| Rotor           | 87 cm, reducible to 60 cm, with side protection discs |
| Power take-off  | yes, independent 2100 rpm                             |
| Spur            | yes                                                   |
| Towing hitch    | yes                                                   |
| Transport wheel | yes                                                   |
| Weight          | 80 kg with petrol engine – 90 kg with diesel engine   |

#### 4-speed (3 forward + 1 reverse)

Rotor speed with engine at 3600 rpm

|    | L1 | 1500 (gasoline)<br>1700 (diesel) |
|----|----|----------------------------------|
| रा | H1 | 1100                             |
| I  | W1 | 1000-820-600                     |
|    |    |                                  |