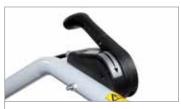

Handlebars with vertical and horizontal adjustment and 180° reversible, with vibration-damping device to assure more comfortable handling.

Integral QuickFit coupling that allows the operator to change the equipment without using tools.