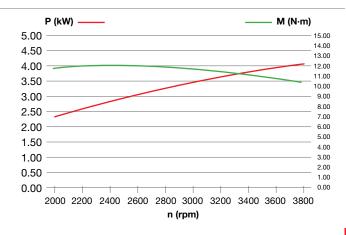

Ergonomically positioned easy action levers for differential locking and reverse shuttle.

The EHS system ensures ease of use, reduced effort and the maximum simplification for users.

QuickFit coupling that allows the operator to change the equipment without using tools.