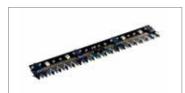

85 cm rotor (reducible to 60-35 cm), oversized knives and lateral protection discs.