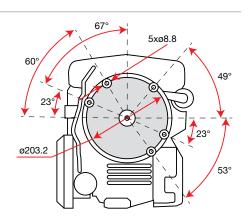

g      | Recoil start               |
| Fuel capacity | 0.9 L                      |
| Oil capacity  | 0.5 L                      |
| Dimension     | 385 × 340 × 267 mm         |
| Net weight    | 8.5 kg                     |





# K 605













### **Dimensions**









| Net power     | 3.3 HP - 2.4 kW / 3600 rpm |
|---------------|----------------------------|
| Net torque    | 7.5 N.m / 2500 rpm         |
| Bore × Stroke | 65 mm × 42 mm              |
| Displacement  | 139 cc                     |
| Starting      | Recoil start               |
| Fuel capacity | 1.4 L                      |
| Oil capacity  | 0.5 L                      |
| Dimension     | 385 × 340 × 267 mm         |
| Net weight    | 9.2 kg                     |





# K 655













### **Dimensions**









| Net power     | 3.9 HP - 2.9 kW / 3600 rpm |
|---------------|----------------------------|
| Net torque    | 9.5 N.m / 2500 rpm         |
| Bore × Stroke | 65 mm × 50 mm              |
| Displacement  | 166 cc                     |
| Starting      | Recoil start               |
| Fuel capacity | 1.4 L                      |
| Oil capacity  | 0.5 L                      |
| Dimension     | 385 × 340 × 267 mm         |
| Net weight    | 9.2 kg                     |





# **K 655 HF**





### **Dimensions**









### **Technical data**

| Net power     | 3.9 HP - 2.9 kW / 3600 rpm |
|---------------|----------------------------|
| Net torque    | 9.5 N.m / 2500 rpm         |
| Bore × Stroke | 65 mm × 50 mm              |
| Displacement  | 166 cc                     |
| Starting