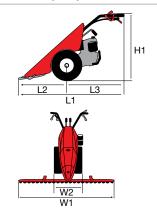

#### Gearbox/ Speed (km/h):

2-speed (1 forward + 1 reverse) with 4.00-8" wheels

Speed (km/h)

1.45 1 1R 2.64

| - 1 |    |      |
|-----|----|------|
|     | L1 | 1650 |
|     | L2 | 540  |
|     | L3 | 1110 |
|     | H1 | 960  |
|     | W1 | 430  |
|     | W2 | 500  |

#### **Dimensions (mm)**

| L1 | 1440     |
|----|----------|
| L2 | 470      |
| L3 | 970      |
| H1 | 230-1050 |
| W1 | 380      |
| W2 | 350-600  |

#### WITH CUTTERBAR MOWER

Gearbox/ Speed (km/h):

2-speed (1 forward + 1 reverse) with 4.00-8" wheels

Speed (km/h) 3.07 1 1R 1.18

| L1 | 1465     |
|----|----------|
| L2 | 600      |
| L3 | 865      |
| H1 | 345-1150 |
| W1 | 380      |
| W2 | 900-1117 |
|    |          |