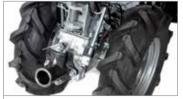

## 115 S

Extremely reliable, compact and easy to handle. Designed to meet the needs of smallholders and groundcare professionals. The direct gear transmission and multi-disc clutch make the machine extremely resistant to the stresses generated during work operations while maximising operator comfort.

Direct transmission with gears on the crankshaft for the maximum stress resistance.

Versatile, thanks to the 3-speed gearbox (2 forward + 1 reverse) that makes it possible to achieve the same tillage results irrespective of the hardness and consistency of the soil.

Extremely rugged oil-bath gearbox with very low maintenance requirements.