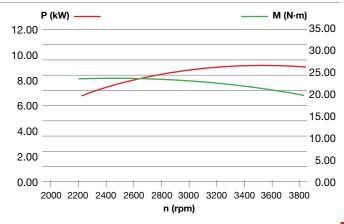

Displacement  | 413 cc                      |
| Starting      | Electric                    |
| Fuel capacity | Not available               |
| Oil capacity  | 1.2 L                       |
| Dimension     | 432 × 408 × 300 mm          |
| Net weight    | 31 kg                       |





# K 1450













### **Dimensions**







| Net power     | 12 HP - 8.8 kW / 3600 rpm |
|---------------|---------------------------|
| Net torque    | 24 N.m / 2600 rpm         |
| Bore × Stroke | 90 mm × 68 mm             |
| Displacement  | 432 cc                    |
| Starting      | Electric                  |
| Fuel capacity | Not avalaible             |
| Oil capacity  | 1.2 L                     |
| Dimension     | 448 × 418 × 302 mm        |
| Net weight    | 32.5 kg                   |





# K 1600





Technologi

**T**gasoline

**ELECTRIC**STARTER



### **Dimensions**







| Net power     | 12.5 HP - 9.2 kW / 3600 rpm |
|---------------|-----------------------------|
| Net torque    | 27 N.m / 2600 rpm           |
| Bore × Stroke | 92 mm × 68 mm               |
| Displacement  | 452 cc                      |
| Starting      | Electric                    |
| Fuel capacity | Not available               |
| Oil capacity  | 1.2 L                       |
| Dimension     | 432 × 294 × 302 mm          |
| Net weight    | 31 kg                       |





# K 2400













### **Dimensions**











| Net power     | 21.7 HP - 16 kW / 3600 rpm |
|---------------|----------------------------|
| Net torque    | 47.5 N.m / 2400 rpm        |
| Bore × Stroke | 77 mm × 76