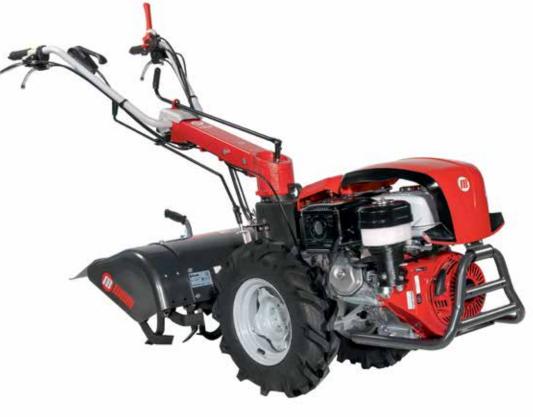

## 115 S

Extremely reliable, compact and easy to handle. Designed to meet the needs of smallholders and groundcare professionals. The direct gear transmission and multi-disc clutch make the machine extremely resistant to the stresses generated during work operations while maximising operator comfort.

Direct transmission with gears on the crankshaft for the maximum stress resistance.

Versatile, thanks to the 3-speed gearbox (2 forward + 1 reverse) that makes it possible to achieve the same tillage results irrespective of the hardness and consistency of the soil.

Extremely rugged oil-bath gearbox with very low maintenance requirements.

#### ■ 115 S

| Power supply | Engine           | Model       | Displacement        | Power  | Starting     | Code        |
|--------------|------------------|-------------|---------------------|--------|--------------|-------------|
| ₹ gasoline   | POWERED by HONDA | GX 160 OHV  | 163 cm <sup>3</sup> | 4.8 HP | recoil start | 68649026E5A |
| ₹ gasoline   | POWERED by HONDA | GX 200 OHV  | 196 cm <sup>3</sup> | 5.8 HP | recoil start | 68649052E5A |
| ₹ gasoline   | <b>≌</b> Emak    | K 800 H OHV | 182 cm³             | 5.7 HP | recoil start | 68649037E5A |
| diesel       | <b>≌</b> Emak    | K 7000 HD   | 349 cm <sup>3</sup> | 6.7 HP | recoil start | 68649050E5A |