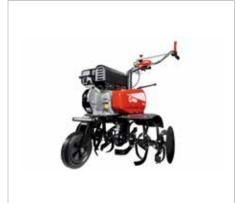

# **Rotary tillers**

## Rotary tiller for home use

055

Ideal for home gardeners who need to prepare vegetable patches and flower beds for seeding, this model offers an excellent combination of manageability and user-friendliness.

Rear wheel for easy transportation of the machine.

Speed regulator with integrated on-off system and control lever located within easy reach.

46 cm rotor with three elements per side, can be reduced to 32-22 cm.

**055** 

| Power supply | Engine        | Model       | Displacement       | Power  | Starting     | Code       |
|--------------|---------------|-------------|--------------------|--------|--------------|------------|
| ₹ gasoline   | <b>≌</b> Emak | K 300 H OHV | 80 cm <sup>3</sup> | 2.4 HP | recoil start | 68569002E5 |