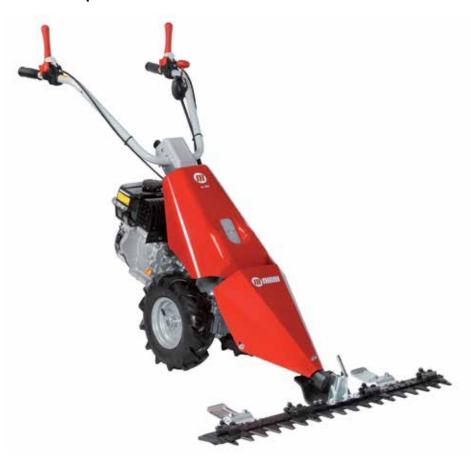

mm, adjustable with handle               |
| Service brake  | with automatic engagement                         |
| Front wheels   | swivel with lock                                  |
| Rear wheels    | 16/6.50-8"                                        |
| Weight         | 175 kg                                            |



Easy to steer and handle for a precise cut and consistently high performance in all working conditions.





















aearbox

power

cutter bar





half-shafts with reduction gears

**OPTIONAL** 













brush

turbine





# **Cutterbar mowers**



## **Cutterbar mower for home use**

# **FC 110**



Configured for a centrally mounted cutterbar, this lightweight and manoeuvrable machine is designed to meet the requirements of non-professional users.





Handlebars with vertical adjustment to allow the operator to assume the correct posture while working.



Handlebar mounted on vibration dampers.



Integral QuickFit coupling that allows the operator to change the equipment without using tools.

#### **FC 110**

| Power supply | Engine        | Model       | Displacement | Power  | Starting     | Code       |
|--------------|---------------|-------------|--------------|--------|--------------|------------|
| ₹ gasoline   | <b>≌</b> Emak | K 700 H OHV | 182 cm³      | 5.4 HP | recoil start | 68939002E5 |





Pair of tyred wheels 3.50x6" Fixed disc Code 69209107



**Cam drive**Code **69222009** 



Complete central cutter plate 0.92 m Special teeth Code 69222011



#### Gearbox/ Speed (km/h):

#### 1-speed (1 forward) with 3.50-6" whe