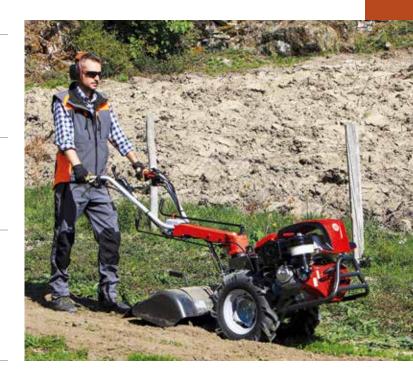

# **Rotary tillers**

## Rotary tiller for home use

055

Ideal for home gardeners who need to prepare vegetable patches and flower beds for seeding, this model offers an excellent combination of manageability and user-friendliness.

Rear wheel for easy transportation of the machine.

Speed regulator with integrated on-off system and control lever located within easy reach.

46 cm rotor with three elements per side, can be reduced to 32-22 cm.