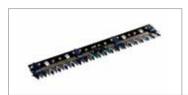

85 cm rotor (reducible to 60-35 cm), oversized knives and lateral protection discs.