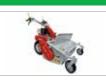

## Rotary tiller for home use

055

Ideal for home gardeners who need to prepare vegetable patches and flower beds for seeding, this model offers an excellent combination of manageability and user-friendliness.

Rear wheel for easy transportation of the machine.

Speed regulator with integrated on-off system and control lever located within easy reach.

46 cm rotor with three elements per side, can be reduced to 32-22 cm.

**055** 

| Power supply | Engine        | Model       | Displacement       | Power  | Starting     | Code       |
|--------------|---------------|-------------|--------------------|--------|--------------|------------|
| ₹ gasoline   | <b>≌</b> Emak | K 300 H OHV | 80 cm <sup>3</sup> | 2.4 HP | recoil start | 68569002E5 |