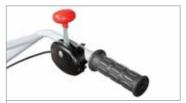

Handlebars with vertical and horizontal adjustment and 180° reversible, with vibration-damping device to assure more comfortable handling.

The EHS system ensures ease of use, reduced effort and the maximum simplification for users.