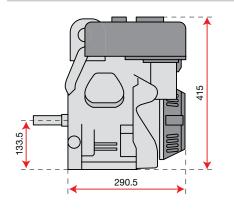

#### ■ 115 S

| Power supply | Engine           | Model       | Displacement        | Power  | Starting     | Code        |
|--------------|------------------|-------------|---------------------|--------|--------------|-------------|
| ₹ gasoline   | POWERED by HONDA | GX 160 OHV  | 163 cm <sup>3</sup> | 4.8 HP | recoil start | 68649026E5A |
| ₹ gasoline   | POWERED by HONDA | GX 200 OHV  | 196 cm <sup>3</sup> | 5.8 HP | recoil start | 68649052E5A |
| ₹ gasoline   | <b>≌</b> Emak    | K 800 H OHV | 182 cm³             | 5.7 HP | recoil start | 68649037E5A |
| diesel       | <b>≌</b> Emak    | K 7000 HD   | 349 cm <sup>3</sup> | 6.7 HP | recoil start | 68649050E5A |