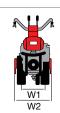

#### Gearbox/ Speed (km/h):

2-speed (1 forward + 1 reverse) with 4.00-8" wheels

Speed (km/h)

1.45 1 1R 2.64

| - 1 |    |      |
|-----|----|------|
|     | L1 | 1650 |
|     | L2 | 540  |
|     | L3 | 1110 |
|     | H1 | 960  |
|     | W1 | 430  |
|     | W2 | 500  |

#### **Dimensions (mm)**

| L1 | 1440     |
|----|----------|
| L2 | 470      |
| L3 | 970      |
| H1 | 230-1050 |
| W1 | 380      |
| W2 | 350-600  |

#### WITH CUTTERBAR MOWER

Gearbox/ Speed (km/h):

2-speed (1 forward + 1 reverse) with 4.00-8" wheels

Speed (km/h) 3.07 1 1R 1.18

| L1 | 1465     |
|----|----------|
| L2 | 600      |
| L3 | 865      |
| H1 | 345-1150 |
| W1 | 380      |
| W2 | 900-1117 |
|    |          |

#### **Dimensions (mm)**

| L1 | 1740     |
|----|----------|
| L2 | 550      |
| L3 | 1190     |
| H1 | 1250-300 |
| W1 | 370      |
| W2 | 600-400  |

#### WITH CUTTERBAR MOWER

Gearbox/ Speed (km/h):

4-speed (2 forward + 2 reverse) with 4.00-8" wheels

Speed (km/h)

| 1.11 | 1 | 1R 1.05 |
|------|---|---------|
| 2.32 | 2 | 2R 2.20 |

| L1 | 1670     |
|----|----------|
| L2 | 900      |
| L3 | 770      |
| H1 | 1250-300 |
| W1 | 370      |
| W2 | 1270-950 |
|    |          |