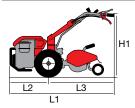

#### Gearbox/ Speed (km/h):

2-speed (1 forward + 1 reverse) with 4.00-8" wheels

Speed (km/h)

1.45 1 1R 2.64

| - 1 |    |      |
|-----|----|------|
|     | L1 | 1650 |
|     | L2 | 540  |
|     | L3 | 1110 |
|     | H1 | 960  |
|     | W1 | 430  |
|     | W2 | 500  |

#### **Dimensions (mm)**

| L1 | 1440     |
|----|----------|
| L2 | 470      |
| L3 | 970      |
| H1 | 230-1050 |
| W1 | 380      |
| W2 | 350-600  |

#### **Dimensions (mm)**

| L1 | 1740     |
|----|----------|
| L2 | 550      |
| L3 | 1190     |
| H1 | 1250-300 |
| W1 | 370      |
| W2 | 600-400  |