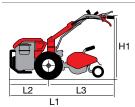

> | 14.0 HP | recoil start/<br>electric | mono-disc clutch/<br>battery supplied as standard | 68339159E5 |
| ₹ gasoline   | SPISSE LATING DR | VANGUARD 18 | 570 cm <sup>3</sup> | 18.0 HP | recoil start/<br>electric | mono-disc clutch/<br>battery supplied as standard | 68339164E5 |





Rotor Ø 350, 80-65 cm 16 spikes Fixed coupling Support wheel Code 69219072



Adjustable tool holder Code **Z0020172** 



180° turnwrest plough Code **Z0020107** 



#### WITH TWO WHEEL TRACTOR

Gearbox/ Speed (km/h):

5-speed (4 forward + 1 reverse) with 6.50/80-12" wheels

Speed (km/h)

1.08 1 18 2.82 2.02 2 3.61 3 7.91 4

#### WITH CUTTERBAR MOWER

Gearbox/ Speed (km/h):

5-speed (4 forward + 1 reverse) with 6.50/80-12" wheels

Speed (km/h)

1.08 1 1R 2.82 2.02 2 3.61 3 7.91 4

#### **Dimensions (mm)**





| L1 | 2180     |
|----|----------|
| L2 | 730      |
| L3 | 1450     |
| H1 | 600-1300 |
| W1 | 420-510  |
| W2 | 600-900  |
|    |          |



| L1 | 2185      |
|----|-----------|
| L2 | 1125      |
| L3 | 1060      |
| H1 | 700-1300  |
| W1 | 450-510   |
| W2 | 1150-1600 |
|    |           |

| Transmission             | with oil-bath gearbox                                                                            |  |
|--------------------------|--------------------------------------------------------------------------------------------------|--|
| Clutch                   | dry mono-disc                                                                                    |  |
| Handlebars               | with vertical and horizontal adjustment and 180° reversible, with vibratio