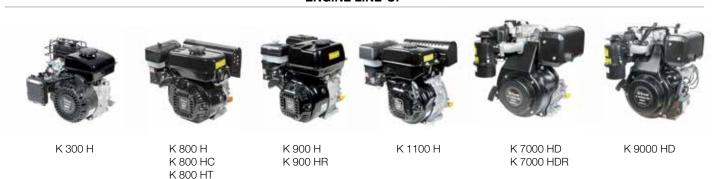

## **Contents**

| Corporate setup                          | 4   |  |
|------------------------------------------|-----|--|
| Rotary tillers                           | 8   |  |
| Two wheel tractors                       | 20  |  |
| Flail mowers                             | 56  |  |
| Cutterbar mowers                         | 64  |  |
| Transporters                             | 106 |  |
| Boots, Lubricants and sundry Accessories | 118 |  |
| Emak Engines Agriculture Line            | 126 |  |
| Emak Engines Gardening Line              | 134 |  |