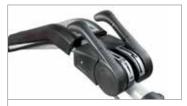

Handlebars with vertical and horizontal adjustment and 180° reversible, with vibration-damping device to assure more comfortable handling.

The EHS system ensures ease of use, reduced effort and the maximum simplification for users.

Practical forward/reverse shuttle enables the operator to change quickly into reverse gear from any speed, making the machine easy to handle even with the rotor or other accessories mounted.