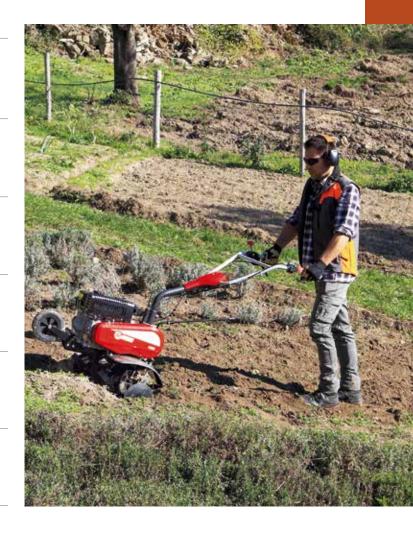

## Rotary tiller for home use

055

Ideal for home gardeners who need to prepare vegetable patches and flower beds for seeding, this model offers an excellent combination of manageability and user-friendliness.

Rear wheel for easy transportation of the machine.

Speed regulator with integrated on-off system and control lever located within easy reach.

46 cm rotor with three elements per side, can be reduced to 32-22 cm.