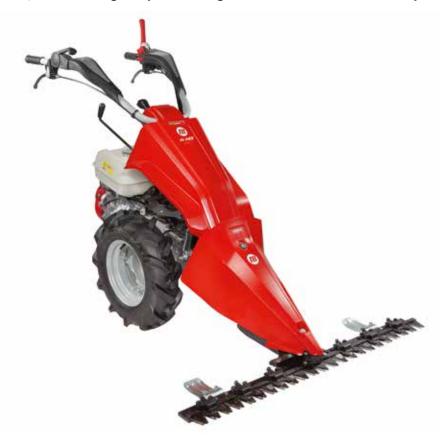

## **BRIK 5 S**

Designed for small and medium-size plots, this machine very effectively combines professional level reliability and performance with extreme ease of handling, making it ideal for demanding home users and smallholders. The full range of accessories, including rotors, cutterbars, brushes and snowthrowers, are designed to meet the requirements of users seeking a multifunction machine that's both practical and safe.

Handlebars with vertical and horizontal adjustment and 180° reversible, with vibration-damping device to assure more comfortable handling.

The EHS system ensures ease of use, reduced effort and the maximum simplification for users.

Practical forward/reverse shuttle enables the operator to change quickly into reverse gear from any speed, making the machine easy to handle even with the rotor or other accessories mounted.