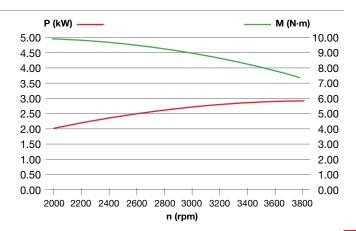

|
| Oil capacity  | 0.5 L                      |
| Dimension     | 385 × 340 × 267 mm         |
| Net weight    | 9.2 kg                     |





# **K 655 HF**





### **Dimensions**









### **Technical data**

| Net power     | 3.9 HP - 2.9 kW / 3600 rpm |
|---------------|----------------------------|
| Net torque    | 9.5 N.m / 2500 rpm         |
| Bore × Stroke | 65 mm × 50 mm              |
| Displacement  | 166 cc                     |
| Starting      | Recoil start               |
| Fuel capacity | 1.4 L                      |
| Oil capacity  | 0.5 L                      |
| Dimension     | 385 × 340 × 267 mm         |
| Net weight    | 10.5 kg                    |

**Notes:** engine with heavy flywheel, suitable for applications where a higher moment of inertia is needed





# K 655 i









*₫iK-G*0

**S**gasoline



### **Dimensions**









### Technical data

| Net power     | 3.9 HP - 2.9 kW / 3600 rpm |
|---------------|----------------------------|
| Net torque    | 9.5 N.m / 2500 rpm         |
| Bore × Stroke | 65 mm × 50 mm              |
| Displacement  | 166 cc                     |
| Starting      | Recoil start / electric    |
| Fuel capacity | 1.4 L                      |
| Oil capacity  | 0.5 L                      |
| Dimension     | 385 × 340 × 267 mm         |
| Net weight    | 10.7 kg                    |

Optional: battery (p/n 3075272R) and battery charger (p/n 3075273R)





# K 805













### **Dimensions**











| Net power     | 5.4 HP - 4,0 kW / 3600 rpm |
|---------------|----------------------------|
| Net torque