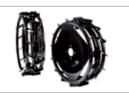

Furrowing tool Code 69209081

**Plough** Code **69209082** 

Potato digger Code 69209083

Pair of metal wheels Code 69209116

Pair of tyred wheels 3.50-6" Code 69209089

Pair of tyred wheels 3.50-8"
Code 69209114