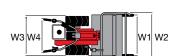

#### Gearbox/ Speed (km/h):

2-speed (1 forward + 1 reverse) with 4.00-8" wheels

Speed (km/h)

1.45 1 1R 2.64

| - 1 |    |      |
|-----|----|------|
|     | L1 | 1650 |
|     | L2 | 540  |
|     | L3 | 1110 |
|     | H1 | 960  |
|     | W1 | 430  |
|     | W2 | 500  |