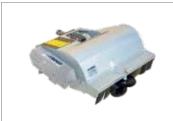

## 095 S

Ideal for home gardeners who need to soften up the soil for seeding, this model offers an excellent combination of manageability and user-friendliness.

Front wheel for easy transportation of the machine. The wheel can be easily folded upward without tools to facilitate operations on the ground.

Handlebars with horizontal and vertical adjustment to allow the operator to assume the correct posture while working.

82 cm rotor with three elements per side with lateral protection discs.

#### **095 S**

| Power supply | Engine | Model        | Displacement | Power  | Starting     | Code        |
|--------------|--------|--------------|--------------|--------|--------------|-------------|
| ₹ gasoline   | 達 Emak | K 800 HT OHV | 182 cm³      | 5.7 HP | recoil start | 68599002E5A |