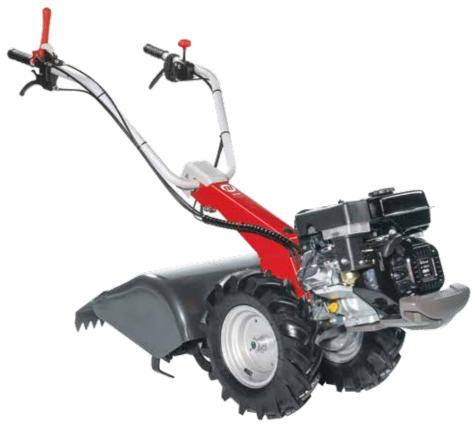

### 118

Model designed to meet the needs of smallholders and groundcare professionals. The direct gear transmission on the crankshaft makes the tool resistant to the stresses generated when working on hard terrain.

Direct gear transmission on the crankshaft with oil-immersed multi-disc clutch.

Extreme versatility thanks to the 4-speed gearbox (3 forward + 1 reverse) that makes it possible to achieve the same tillage results irrespective of the hardness and consistency of the soil.

Oil-bath gear drive, extremely robust and with reduced maintenance requirements.

#### **118**

| Power supply | Engine        | Model        | Displacement        | Power  | Starting     | Code          |
|--------------|---------------|--------------|---------------------|--------|--------------|---------------|
| ₹ gasoline   | <b>≌</b> Emak | K 900 HR OHV | 252 cm <sup>3</sup> | 7.0 HP | recoil start | 68579001E5S2  |
| diesel       | <b>≌</b> Emak | K 7000 HDR   | 349 cm <sup>3</sup> | 6.7 HP | recoil start | 68579002E5AS2 |