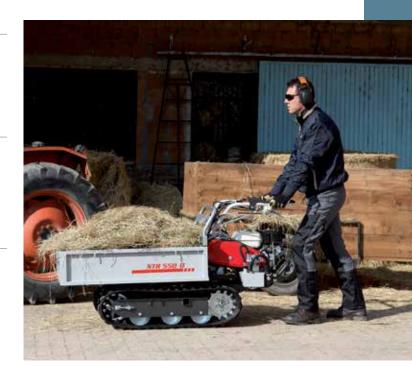

The transporter is ideal for applications in the agricultural and building sectors. Tipping is hydraulically operated to provide the maximum possible assistance for the operator during material handling activities.





Lever-operated hydraulic tipping control valve.



Steering with independently controlled releases and brakes.



Protected, expandable brakes for working in extreme conditions.

### NTR 550 D

| Power supply      | Engine | Model      | Displacement | Power  | Starting     | Code       |
|-------------------|--------|------------|--------------|--------|--------------|------------|
| <b>S</b> gasoline | HONDA. | GX 160 OHV | 163 cm³      | 4.8 HP | recoil start | 68729129E5 |



### Focus on accessories



High sides kit Code 68722004



Front shovel 85 cm Code 69209071



### Gearbox/ Speed (km/h):

### 6-speed (4 forward + 2 reverse)

Speed (km/h)



### **Dimensions (mm)**



| L1 | 1745      |
|----|-----------|
| L2 | 1000-1180 |
| H1 | 1020      |
| H2 | 900       |
| НЗ | 590       |
| H4 | 240       |
| H5 | 339       |
| H6 | 70        |
| W1 | 620       |
| W2 | 733       |
| W3 | -         |
| W4 | 650-1100  |
| P1 | 785       |
| P2 | 405       |
|    |           |

| Transmission            | with oil-bath gearbox                                                 |
|-------------------------|-----------------------------------------------------------------------|
| Clutch                  | belt, with automatic disengagement when the control lever is released |
| Brakes                  | with automatic engagement when clutch is released