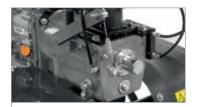

Practical and ergonomic external gear selector. Integrated tool holder and depth adjustable jackleg.

Handlebars with vertical and horizontal adjustment by means of an easily accessible lever, allowing the operator to assume the correct posture for the maximum working comfort.