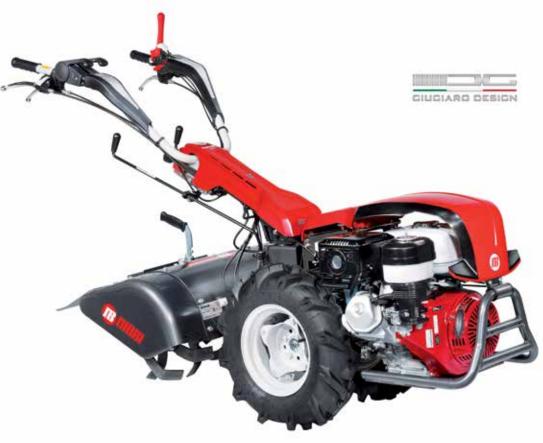

## **BRIK 5 S**

Designed for small and medium-size plots, this machine very effectively combines professional level reliability and performance with extreme ease of handling, making it ideal for demanding home users and smallholders. The full range of accessories, including rotors, cutterbars, brushes and snowthrowers, are designed to meet the requirements of users seeking a multifunction machine that's both practical and safe.

Handlebars with vertical and horizontal adjustment and 180° reversible, with vibration-damping device to assure more comfortable handling.

The EHS system ensures ease of use, reduced effort and the maximum simplification for users.

Practical forward/reverse shuttle enables the operator to change quickly into reverse gear from any speed, making the machine easy to handle even with the rotor or other accessories mounted.