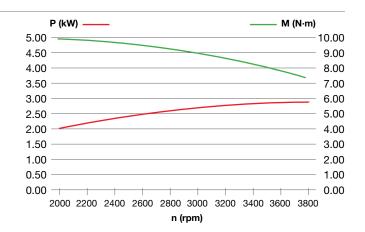

Ergonomically positioned easy action levers for differential locking and reverse shuttle.

The EHS system ensures ease of use, reduced effort and the maximum simplification for users.

QuickFit coupling that allows the operator to change the equipment without using tools.