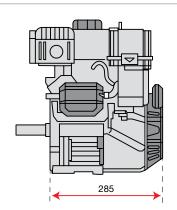

#### ■ 115 S

| Power supply | Engine           | Model       | Displacement        | Power  | Starting     | Code        |
|--------------|------------------|-------------|---------------------|--------|--------------|-------------|
| ₹ gasoline   | POWERED by HONDA | GX 160 OHV  | 163 cm <sup>3</sup> | 4.8 HP | recoil start | 68649026E5A |
| ₹ gasoline   | POWERED by HONDA | GX 200 OHV  | 196 cm <sup>3</sup> | 5.8 HP | recoil start | 68649052E5A |
| ₹ gasoline   | <b>≌</b> Emak    | K 800 H OHV | 182 cm³             | 5.7 HP | recoil start | 68649037E5A |
| diesel       | <b>≌</b> Emak    | K 7000 HD   | 349 cm <sup>3</sup> | 6.7 HP | recoil start | 68649050E5A |