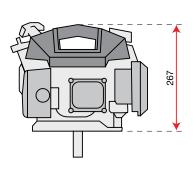

argeable battery. amount of air entering the carburettor by sensing changes in engine temperature.



### iK-GO



### Gasoline

Emak engine with electric Gasoline fuel type engine.



### Electric starter

Engine with electric starter device.



# K 450





### **Dimensions**





| Net power     | 2.8 HP - 2.1 kW / 3600 rpm |
|---------------|----------------------------|
| Net torque    | 6.5 N.m / 2500 rpm         |
| Bore × Stroke | 65 mm × 37 mm              |
| Displacement  | 123 cc                     |
| Starting      | Recoil start               |
| Fuel capacity | 0.9 L                      |
| Oil capacity  | 0.5 L                      |
| Dimension     | 385 × 340 × 267 mm         |
| Net weight    | 8.5 kg                     |





# K 605













### **Dimensions**









| Net power     | 3.3 HP - 2.4 kW / 3600 rpm |
|---------------|----------------------------|
| Net torque    | 7.5 N.m / 2500 rpm         |
| Bore × Stroke | 65 mm × 42 mm              |
| Displacement  | 139 cc                     |
| Starting      | Recoil start               |
| Fuel capacity | 1.4 L                      |
| Oil capacity  | 0.5 L                      |
| Dimension     | 385 × 340 × 267 mm         |
| Net weight    | 9.2 kg                     |





# K 655













### **Dimensions**









| Net power     | 3.9 HP - 2.9 kW / 3600 rpm |
|---------------|----------------------------|
| Net torque    | 9.5 N.m / 2500 rpm         |
| Bore × Stroke | 65 mm × 50 mm              |
| Displacement  | 166 cc                     |
| Starting      | Recoil start