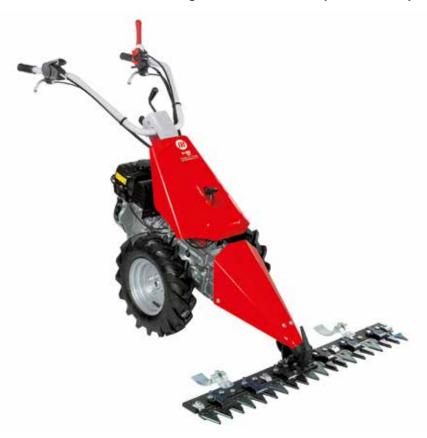

## BRIK 1 S

Designed for demanding home gardeners tending an allotment or vegetable plot, this two wheel tractor is extremely functional and offers the optimal combination of ease of use and safety.

Handlebar-mounted PTO control.

Handlebars with vertical and horizontal adjustment and 180° reversible, with vibration-damping device to assure more comfortable handling.

Integral QuickFit coupling that allows the operator to change the equipment without using tools.

#### **BRIK 1 S**

| Power supply | Engine        | Model       | Displacement        | Power  | Starting     | Code       |
|--------------|---------------|-------------|---------------------|--------|--------------|------------|
| gasoline     | HONDA.        | GX 160 OHV  | 163 cm <sup>3</sup> | 4.8 HP | recoil start | 68319103E5 |
| ₹ gasoline   | <b>≌</b> Emak | K 800 H OHV | 182 cm <sup>3</sup> | 5.7 HP | recoil start | 68319105E5 |