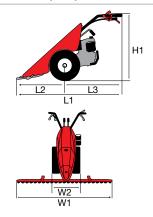

#### 1-speed (1 forward)

Rotor speed with engine at 3400 rpm

159 1

| L1 | 1150        |
|----|-------------|
| H1 | 1000        |
| W1 | 460-320-220 |
|    |             |

| Transmission    | chain                             |
|-----------------|-----------------------------------|
| Clutch          | belt with tensioner               |
| Handlebars      | 3 vertical adjustment positions   |
| Rotor           | 46 cm, can be reduced to 32-22 cm |
| Power take-off  | no                                |
| Spur            | yes                               |
| Towing hitch    | no                                |
| Transport wheel | yes                               |
| Weight          | 27 kg                             |