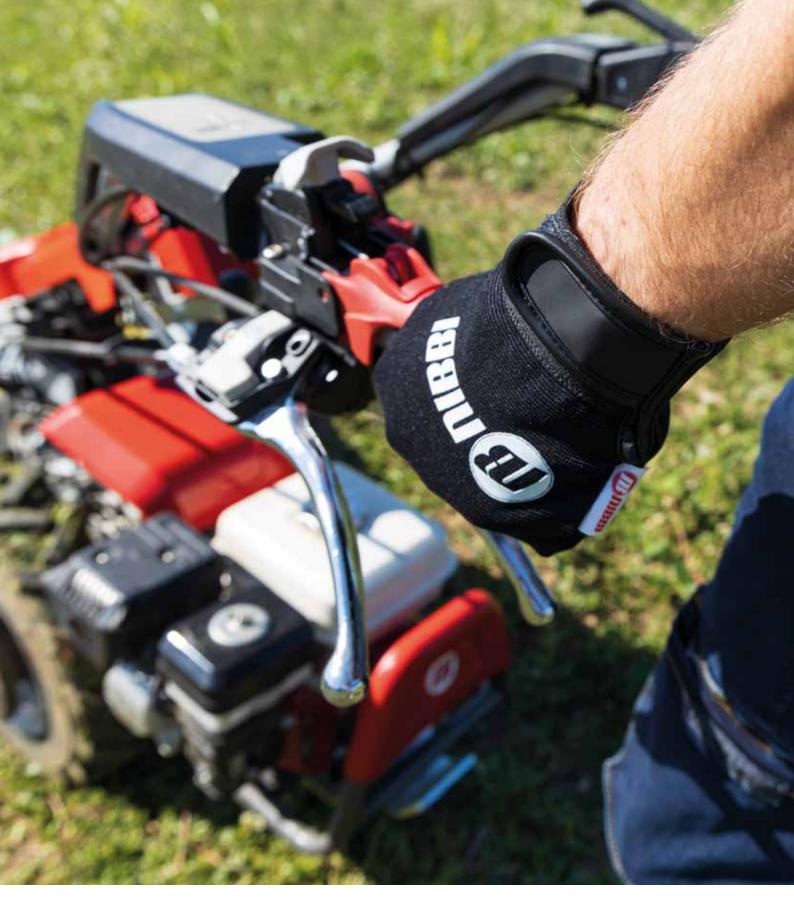

## **Outdoor Power Equipment**

**M** NIBBI

Handlebars with vertical and horizontal adjustment and 180° reversible, with vibration-damping device to assure more comfortable handling.

The EHS system ensures ease of use, reduced effort and the maximum simplification for users.