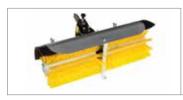

Rotor Ø 280, 50-(35) cm 12 spikes coupling for Quickfit (can be reduced to 35 cm with kit L0116300) Code 69219111

Rear-mounted furrowing tool Code L0050600

Brush L 80 - Ø 35 cm With horizontal and vertical adjustment Code L0070000