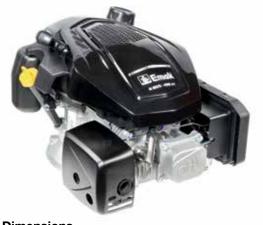

Ergonomically positioned easy action levers for differential locking and reverse shuttle.

The EHS system ensures ease of use, reduced effort and the maximum simplification for users.

QuickFit coupling that allows the operator to change the equipment without using tools.