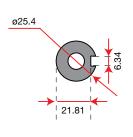

y | Not avalaible             |
| Oil capacity  | 1.2 L                     |
| Dimension     | 448 × 418 × 302 mm        |
| Net weight    | 32.5 kg                   |





# K 1600





Technologi

**T**gasoline

**ELECTRIC**STARTER



### **Dimensions**







| Net power     | 12.5 HP - 9.2 kW / 3600 rpm |
|---------------|-----------------------------|
| Net torque    | 27 N.m / 2600 rpm           |
| Bore × Stroke | 92 mm × 68 mm               |
| Displacement  | 452 cc                      |
| Starting      | Electric                    |
| Fuel capacity | Not available               |
| Oil capacity  | 1.2 L                       |
| Dimension     | 432 × 294 × 302 mm          |
| Net weight    | 31 kg                       |





# K 2400













### **Dimensions**











| Net power     | 21.7 HP - 16 kW / 3600 rpm |
|---------------|----------------------------|
| Net torque    | 47.5 N.m / 2400 rpm        |
| Bore × Stroke | 77 mm × 76 mm              |
| Displacement  | 708 cc                     |
| Starting      | Electric                   |
| Fuel capacity | Not available              |
| Oil capacity  | 1.8 L                      |
| Dimension     | 466 × 469 × 357 mm         |
| Net weight    | 43 kg                      |





# **General warnings**

Data and illustrations published in the catalogue are not binding where specifications of materials are concerned, given that these will always be subject to technical improvement. Technical specifications given in the catalogue are subject to change without notice, as also are directions relating