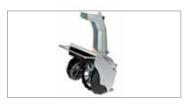

## **BRIK**

Ideal for home users with small gardens requiring periodic soil preparation for sowing, also in particularly difficult conditions. The rotor turns in the opposite direction to the direction of rotation of the wheels, thus giving the operator the maximum control of the cultivator and significantly reducing transmitted vibration levels.

50 cm wide counter-rotating rotor to facilitate work on particularly difficult terrain.

Large sized wheels for easier maneuvering of the machine.

Rotor depth adjustment enables operation on all types of terrain.