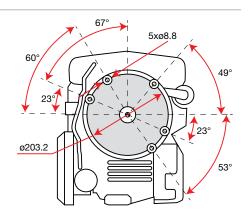

ng      | Recoil start               |
| Fuel capacity | 1.4 L                      |
| Oil capacity  | 0.5 L                      |
| Dimension     | 385 × 340 × 267 mm         |
| Net weight    | 9.2 kg                     |





# K 655













### **Dimensions**









| Net power     | 3.9 HP - 2.9 kW / 3600 rpm |
|---------------|----------------------------|
| Net torque    | 9.5 N.m / 2500 rpm         |
| Bore × Stroke | 65 mm × 50 mm              |
| Displacement  | 166 cc                     |
| Starting      | Recoil start               |
| Fuel capacity | 1.4 L                      |
| Oil capacity  | 0.5 L                      |
| Dimension     | 385 × 340 × 267 mm         |
| Net weight    | 9.2 kg                     |





# **K 655 HF**





### **Dimensions**









### **Technical data**

| Net power     | 3.9 HP - 2.9 kW / 3600 rpm |
|---------------|----------------------------|
| Net torque    | 9.5 N.m / 2500 rpm         |
| Bore × Stroke | 65 mm × 50 mm              |
| Displacement  | 166 cc                     |
| Starting      | Recoil start               |
| Fuel capacity | 1.4 L                      |
| Oil capacity  | 0.5 L                      |
| Dimension     | 385 × 340 × 267 mm         |
| Net weight    | 10.5 kg                    |

**Notes:** engine with heavy flywheel, suitable for applications where a higher moment of inertia is needed





# K 655 i









*₫iK-G*0

**S**gasoline



### **Dimensions**









### Technical data

| Net power     | 3.9 HP - 2.9 kW / 3600 rpm |
|---------------|----------------------------|