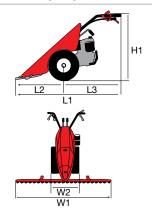

#### Gearbox/ Speed (km/h):

2-speed (1 forward + 1 reverse) with 4.00-8" wheels

Speed (km/h)

1.45 1 1R 2.64

| - 1 |    |      |
|-----|----|------|
|     | L1 | 1650 |
|     | L2 | 540  |
|     | L3 | 1110 |
|     | H1 | 960  |
|     | W1 | 430  |
|     | W2 | 500  |

#### **Dimensions (mm)**

| L1 | 1440     |
|----|----------|
| L2 | 470      |
| L3 | 970      |
| H1 | 230-1050 |
| W1 | 380      |
| W2 | 350-600  |

#### WITH CUTTERBAR MOWER

Gearbox/ Speed (km/h):

2-speed (1 forward + 1 reverse) with 4.00-8" wheels

Speed (km/h) 3.07 1 1R 1.18

| L1 | 1465     |
|----|----------|
| L2 | 600      |
| L3 | 865      |
| H1 | 345-1150 |
| W1 | 380      |
| W2 | 900-1117 |
|    |          |

#### **Dimensions (mm)**

| L1 | 1740     |
|----|----------|
| L2 | 550      |
| L3 | 1190     |
| H1 | 1250-300 |
| W1 | 370      |
| W2 | 600-400  |

#### WITH CUTTERBAR MOWER

Gearbox/ Speed (km/h):

4-speed (2 forward + 2 reverse) with 4.00-8" wheels

Speed (km/h)

| 1.11 | 1 | 1R 1.05 |
|------|---|---------|
| 2.32 | 2 | 2R 2.20 |

| L1 | 1670     |
|----|----------|
| L2 | 900      |
| L3 | 770      |
| H1 | 1250-300 |
| W1 | 370      |
| W2 | 1270-950 |
|    |          |