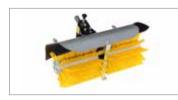

Rotor Ø 280, 50-(35) cm 12 spikes coupling for Quickfit (can be reduced to 35 cm with kit L0116300) Code 69219111

Rear-mounted furrowing tool Code L0050600

Brush L 80 - Ø 35 cm With horizontal and vertical adjustment Code L0070000