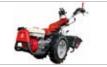

## Rotary tiller for intensive use

105 S

Ideal for demanding home gardeners to prepare the soil for sowing. This model features two forward speeds and one reverse, the perfect combination for the most difficult jobs.

Practical and ergonomic external gear selector. Integrated tool holder and depth adjustable jackleg.

Handlebars with vertical and horizontal adjustment by means of an easily accessible lever, allowing the operator to assume the correct posture for the maximum working comfort.

85 cm rotor (reducible to 60-35 cm), oversized knives and lateral protection discs.

#### ■ 105 S

| Power supply | Engine        | Model        | Displacement | Power  | Starting     | Code       |
|--------------|---------------|--------------|--------------|--------|--------------|------------|
| ₹ gasoline   | <b>≌</b> Emak | K 800 HC OHV | 182 cm³      | 5.7 HP | recoil start | 68589011E5 |