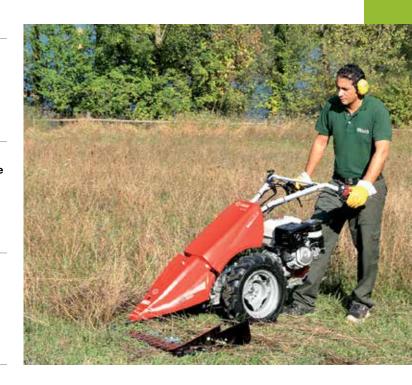

# **Rotary tillers**

## Rotary tiller for home use

055

Ideal for home gardeners who need to prepare vegetable patches and flower beds for seeding, this model offers an excellent combination of manageability and user-friendliness.

Rear wheel for easy transportation of the machine.

Speed regulator with integrated on-off system and control lever located within easy reach.

46 cm rotor with three elements per side, can be reduced to 32-22 cm.