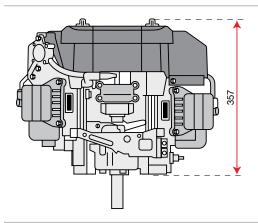

#### ■ 115 S

| Power supply | Engine           | Model       | Displacement        | Power  | Starting     | Code        |
|--------------|------------------|-------------|---------------------|--------|--------------|-------------|
| ₹ gasoline   | POWERED by HONDA | GX 160 OHV  | 163 cm <sup>3</sup> | 4.8 HP | recoil start | 68649026E5A |
| ₹ gasoline   | POWERED by HONDA | GX 200 OHV  | 196 cm <sup>3</sup> | 5.8 HP | recoil start | 68649052E5A |
| ₹ gasoline   | <b>≌</b> Emak    | K 800 H OHV | 182 cm³             | 5.7 HP | recoil start | 68649037E5A |
| diesel       | <b>≌</b> Emak    | K 7000 HD   | 349 cm <sup>3</sup> | 6.7 HP | recoil start | 68649050E5A |