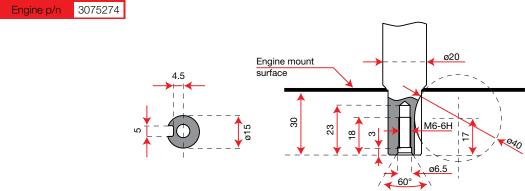

erhead valve (OHV) engine is a piston engine whose valves are located in the cylinder head above the combustion chamber. Perfect and stable performance also during heavy use.

### Oil bath filter

Twin stage filter system in oil bath. It also retains the thinnest powder particles.

### Automatic decompressor

Decompression is the process by which the air mixture present inside the cylinder is pushed out prior to the engine starting. This automatic system permits to reduce the effort during the starting steps.

### KeyGo

Electric starter device: the engine starting is made through an electric motor connected to the cranckshaft and activated by a keyoperated switch.

### Gasoline

Gasoline fuel type engine.

### Diesel

Diesel fuel type engine.



# K 300 H











### **Dimensions**





| Net power     | 2.2 HP - 1.65 kW / 2900 rpm |
|---------------|-----------------------------|
| Net torque    | 4.5 N.m / 3450 rpm          |
| Bore × Stroke | 48.6 mm × 43 mm             |
| Displacement  | 79.77 cc                    |
| Starting      | Recoil start                |
| Fuel capacity | 1.6 L                       |
| Oil capacity  | 0.35 L                      |
| Dimension     | 325 × 260 × 310 mm          |
| Net weight    | 12.8 kg                     |





# K 800 H - HC - HT













### **Dimensions**













| Net power     | 5.7 HP - 4.2 kW / 3600 rpm |
|---------------|----------------------------|
| Net torque    | 10.8 N.m / 2500 rpm        |
| Bore × Stroke | 65 mm × 55 mm              |
| Displacement  | 182 cc                     |
| Starting