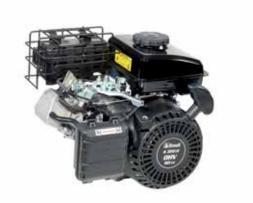

#### **118**

| Power supply | Engine        | Model        | Displacement        | Power  | Starting     | Code          |
|--------------|---------------|--------------|---------------------|--------|--------------|---------------|
| ₹ gasoline   | <b>≌</b> Emak | K 900 HR OHV | 252 cm <sup>3</sup> | 7.0 HP | recoil start | 68579001E5S2  |
| diesel       | <b>≌</b> Emak | K 7000 HDR   | 349 cm <sup>3</sup> | 6.7 HP | recoil start | 68579002E5AS2 |