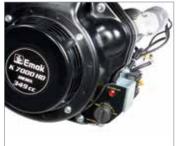

#### ■ 115 S

| Power supply | Engine           | Model       | Displacement        | Power  | Starting     | Code        |
|--------------|------------------|-------------|---------------------|--------|--------------|-------------|
| ₹ gasoline   | POWERED by HONDA | GX 160 OHV  | 163 cm <sup>3</sup> | 4.8 HP | recoil start | 68649026E5A |
| ₹ gasoline   | POWERED by HONDA | GX 200 OHV  | 196 cm <sup>3</sup> | 5.8 HP | recoil start | 68649052E5A |
| ₹ gasoline   | <b>≌</b> Emak    | K 800 H OHV | 182 cm³             | 5.7 HP | recoil start | 68649037E5A |
| diesel       | <b>≌</b> Emak    | K 7000 HD   | 349 cm <sup>3</sup> | 6.7 HP | recoil start | 68649050E5A |