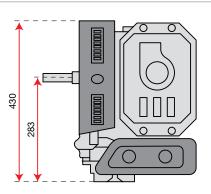

#### ■ 115 S

| Power supply | Engine           | Model       | Displacement        | Power  | Starting     | Code        |
|--------------|------------------|-------------|---------------------|--------|--------------|-------------|
| ₹ gasoline   | POWERED by HONDA | GX 160 OHV  | 163 cm <sup>3</sup> | 4.8 HP | recoil start | 68649026E5A |
| ₹ gasoline   | POWERED by HONDA | GX 200 OHV  | 196 cm <sup>3</sup> | 5.8 HP | recoil start | 68649052E5A |
| ₹ gasoline   | <b>≌</b> Emak    | K 800 H OHV | 182 cm³             | 5.7 HP | recoil start | 68649037E5A |
| diesel       | <b>≌</b> Emak    | K 7000 HD   | 349 cm <sup>3</sup> | 6.7 HP | recoil start | 68649050E5A |