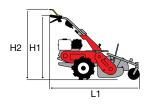

#### 1-speed (1 forward)

Rotor speed with engine at 3400 rpm

159 1

| L1 | 1150        |
|----|-------------|
| H1 | 1000        |
| W1 | 460-320-220 |
|    |             |

| Transmission    | chain                             |
|-----------------|-----------------------------------|
| Clutch          | belt with tensioner               |
| Handlebars      | 3 vertical adjustment positions   |
| Rotor           | 46 cm, can be reduced to 32-22 cm |
| Power take-off  | no                                |
| Spur            | yes                               |
| Towing hitch    | no                                |
| Transport wheel | yes                               |
| Weight          | 27 kg                             |