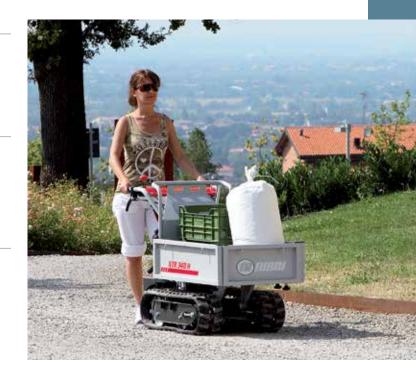

ood, fruit crates, and other bulky items, this machine is practical and easy to handle on all types of terrain.





Handlebar-mounted gear selection lever



Speed selection control lever.



Manual dump with automatic locking system.

#### **NTR 340**

| Power supply      | Engine        | Model        | Displacement        | Power  | Starting     | Code       |
|-------------------|---------------|--------------|---------------------|--------|--------------|------------|
| <b>S</b> gasoline | HONDA.        | GCVx 170 OHC | 166 cm <sup>3</sup> | 4.4 HP | recoil start | 68719049E5 |
| <b>K</b> gasoline | <b>≌</b> Emak | K 655 OHV    | 166 cm <sup>3</sup> | 3.9 HP | recoil start | 68719045E5 |



### Focus on accessories



High sides kit Code 68722010



Front shovel 85 cm Code 69209071



### Gearbox/ Speed (km/h):

### 4-speed (2 forward + 2 reverse)

Speed (km/h)



### **Dimensions (mm)**



| L1 | 1530-1665 |  |  |  |
|----|-----------|--|--|--|
| L2 | 925-1060  |  |  |  |
| H1 | 965       |  |  |  |
| H2 | 885       |  |  |  |
| НЗ | 570       |  |  |  |
| H4 | 240       |  |  |  |
| H5 | 330       |  |  |  |
| H6 | 65        |  |  |  |
| W1 | 590       |  |  |  |
| W2 | 603-983   |  |  |  |
| W3 | 170       |  |  |  |
| W4 | 520-900   |  |  |  |
| P1 | 690       |  |  |  |
| P2 | 415-550   |  |  |  |
|    |           |  |  |  |

| Transmission            | with oil-bath gearbox                                                 |
|-------------------------|-----------------------------------------------------------------------|
| Clutch                  | belt, with au