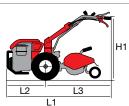

#### Gearbox/ Speed (km/h):

2-speed (1 forward + 1 reverse) with 4.00-8" wheels

Speed (km/h)

1.45 1 1R 2.64

| - 1 |    |      |
|-----|----|------|
|     | L1 | 1650 |
|     | L2 | 540  |
|     | L3 | 1110 |
|     | H1 | 960  |
|     | W1 | 430  |
|     | W2 | 500  |

#### **Dimensions (mm)**

| L1 | 1440     |
|----|----------|
| L2 | 470      |
| L3 | 970      |
| H1 | 230-1050 |
| W1 | 380      |
| W2 | 350-600  |

#### WITH CUTTERBAR MOWER

Gearbox/ Speed (km/h):

2-speed (1 forward + 1 reverse) with 4.00-8" wheels

Speed (km/h) 3.07 1 1R 1.18

| L1 | 1465     |
|----|----------|
| L2 | 600      |
| L3 | 865      |
| H1 | 345-1150 |
| W1 | 380      |
| W2 | 900-1117 |
|    |          |

#### **Dimensions (mm)**

| L1 | 1740     |
|----|----------|
| L2 | 550      |
| L3 | 1190     |
| H1 | 1250-300 |
| W1 | 370      |
| W2 | 600-400  |

#### WITH CUTTERBAR MOWER

Gearbox/ Speed (km/h):

4-speed (2 forward + 2 reverse) with 4.00-8" wheels

Speed (km/h)

| 1.11 | 1 | 1R 1.05 |
|------|---|---------|
| 2.32 | 2 | 2R 2.20 |

| L1 | 1670     |
|----|----------|
| L2 | 900      |
| L3 | 770      |
| H1 | 1250-300 |
| W1 | 370      |
| W2 | 1270-950 |
|    |          |