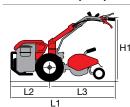

#### 1-speed (1 forward)

Rotor speed with engine at 3400 rpm

159 1

| L1 | 1150        |
|----|-------------|
| H1 | 1000        |
| W1 | 460-320-220 |
|    |             |

| Transmission    | chain                             |
|-----------------|-----------------------------------|
| Clutch          | belt with tensioner               |
| Handlebars      | 3 vertical adjustment positions   |
| Rotor           | 46 cm, can be reduced to 32-22 cm |
| Power take-off  | no                                |
| Spur            | yes                               |
| Towing hitch    | no                                |
| Transport wheel | yes                               |
| Weight          | 27 kg                             |