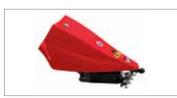

## Rotary tiller for home use

055

Ideal for home gardeners who need to prepare vegetable patches and flower beds for seeding, this model offers an excellent combination of manageability and user-friendliness.

Rear wheel for easy transportation of the machine.

Speed regulator with integrated on-off system and control lever located within easy reach.

46 cm rotor with three elements per side, can be reduced to 32-22 cm.

**055** 

| Power supply | Engine        | Model       | Displacement       | Power  | Starting     | Code       |
|--------------|---------------|-------------|--------------------|--------|--------------|------------|
| ₹ gasoline   | <b>≌</b> Emak | K 300 H OHV | 80 cm <sup>3</sup> | 2.4 HP | recoil start | 68569002E5 |