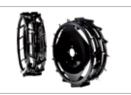

Furrowing tool Code 69209081

**Plough** Code **69209082** 

Potato digger Code 69209083

Pair of metal wheels Code 69209116

Pair of tyred wheels 3.50-6" Code 69209089

Pair of tyred wheels 3.50-8"
Code 69209114