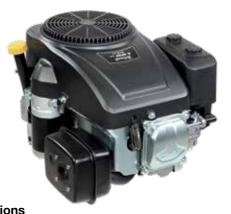

Ergonomically positioned easy action levers for differential locking and reverse shuttle.

The EHS system ensures ease of use, reduced effort and the maximum simplification for users.

QuickFit coupling that allows the operator to change the equipment without using tools.