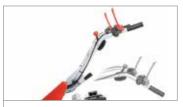

Handlebars with vertical and horizontal adjustment and 180° reversible, with vibration-damping device to assure more comfortable handling.

Integral QuickFit coupling that allows the operator to change the equipment without using tools.

Handlebars with vertical and horizontal adjustment and 180° reversible, with vibration-damping device to assure more comfortable handling.

The EHS system ensures ease of use, reduced effort and the maximum simplification for users.