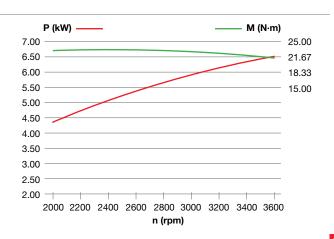

|
| Starting      | Recoil start / electric*   |
| Fuel capacity | 3.5 L                      |
| Oil capacity  | 1.1 L                      |
| Dimension     | 390 × 430 × 460 mm         |
| Net weight    | 39 kg<br>44 kg*            |







# K 9000 HD













### **Dimensions**







Engine p/n 3175041





| Net power     | 9.2 HP - 6.8 kW / 3600 rpm |
|---------------|----------------------------|
| Net torque    | 22 N.m / 2400 rpm          |
| Bore × Stroke | 86 mm × 76 mm              |
| Displacement  | 441 cc                     |
| Starting      | Recoil start / electric    |
| Fuel capacity | 4.5 L                      |
| Oil capacity  | 1.6 L                      |
| Dimension     | 399 × 475 × 500 mm         |
| Net weight    | 51 kg                      |





**Emak** Gardening Engines Line, easy to start, reliable and available in different configurations.



### **ENGINE LINE-UP**



K 655 HF

134

# **Emak Engines Gardening Line**

Vertical shaft engines are available in different displacements for every needs. Main features like, easy to start, easy to use, powerful engine selections and Stage 5 compliance, are standard on whole range.

- Easy to start: using the Auto-Choke technology, the starting step is always easy and ready even if outside temperature falls down.
- Paper air filter: wide filtering area and easy to clean, protecting and ensuring long life to the engine.
- Ergonomic design: compact engine and cutting-edge design, perfect combination to avoid any interference with hedges or small trees.
- Full compatibility: these ligh