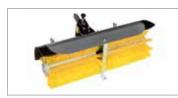

Rotor Ø 280, 50-(35) cm 12 spikes coupling for Quickfit (can be reduced to 35 cm with kit L0116300) Code 69219111

Rear-mounted furrowing tool Code L0050600

Brush L 80 - Ø 35 cm With horizontal and vertical adjustment Code L0070000