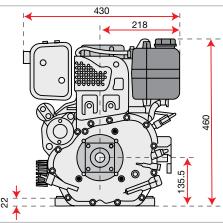

#### ■ 115 S

| Power supply | Engine           | Model       | Displacement        | Power  | Starting     | Code        |
|--------------|------------------|-------------|---------------------|--------|--------------|-------------|
| ₹ gasoline   | POWERED by HONDA | GX 160 OHV  | 163 cm <sup>3</sup> | 4.8 HP | recoil start | 68649026E5A |
| ₹ gasoline   | POWERED by HONDA | GX 200 OHV  | 196 cm <sup>3</sup> | 5.8 HP | recoil start | 68649052E5A |
| ₹ gasoline   | <b>≌</b> Emak    | K 800 H OHV | 182 cm³             | 5.7 HP | recoil start | 68649037E5A |
| diesel       | <b>≌</b> Emak    | K 7000 HD   | 349 cm <sup>3</sup> | 6.7 HP | recoil start | 68649050E5A |