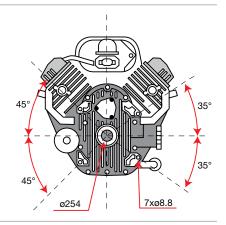

#### ■ 115 S

| Power supply | Engine           | Model       | Displacement        | Power  | Starting     | Code        |
|--------------|------------------|-------------|---------------------|--------|--------------|-------------|
| ₹ gasoline   | POWERED by HONDA | GX 160 OHV  | 163 cm <sup>3</sup> | 4.8 HP | recoil start | 68649026E5A |
| ₹ gasoline   | POWERED by HONDA | GX 200 OHV  | 196 cm <sup>3</sup> | 5.8 HP | recoil start | 68649052E5A |
| ₹ gasoline   | <b>≌</b> Emak    | K 800 H OHV | 182 cm³             | 5.7 HP | recoil start | 68649037E5A |
| diesel       | <b>≌</b> Emak    | K 7000 HD   | 349 cm <sup>3</sup> | 6.7 HP | recoil start | 68649050E5A |