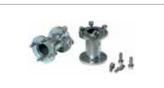

Pair of lateral transport wheels Ø 420 mm Code 68600001

Adjustable furrower Code 68600006

Flange for wheels Code L0093800

Pair of tyred wheels 4.00-8" Fixed disc Code 69209025B (requires hubs L0093800)

Pair of steel wheels Ø 410x60 mm Code L0756011 (requires hubs L0093800)

Pair of metal wheels Ø 410x60 mm With width adjustment rings Code 68242001 (requires wheel flange L0093800)