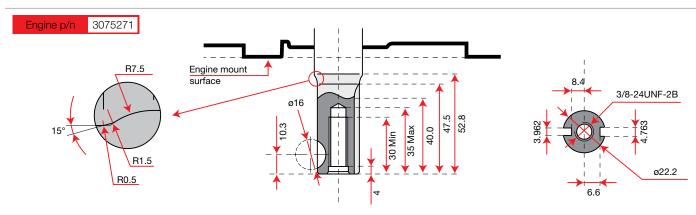

Ergonomically positioned easy action levers for differential locking and reverse shuttle.

The EHS system ensures ease of use, reduced effort and the maximum simplification for users.

QuickFit coupling that allows the operator to change the equipment without using tools.