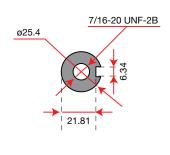

acity | 1.4 L                      |
| Oil capacity  | 0.5 L                      |
| Dimension     | 384 × 341 × 272 mm         |
| Net weight    | 12.8 kg                    |





# K 1250





OHV

**₹**gasoline

( ELECTRIC STARTER



### **Dimensions**











| Net power     | 11.7 HP - 8.6 kW / 3600 rpm |
|---------------|-----------------------------|
| Net torque    | 22 N.m / 2600 rpm           |
| Bore × Stroke | 88 mm × 68 mm               |
| Displacement  | 413 cc                      |
| Starting      | Electric                    |
| Fuel capacity | Not available               |
| Oil capacity  | 1.2 L                       |
| Dimension     | 432 × 408 × 300 mm          |
| Net weight    | 31 kg                       |





# K 1450













### **Dimensions**







| Net power     | 12 HP - 8.8 kW / 3600 rpm |
|---------------|---------------------------|
| Net torque    | 24 N.m / 2600 rpm         |
| Bore × Stroke | 90 mm × 68 mm             |
| Displacement  | 432 cc                    |
| Starting      | Electric                  |
| Fuel capacity | Not avalaible             |
| Oil capacity  | 1.2 L                     |
| Dimension     | 448 × 418 × 302 mm        |
| Net weight    | 32.5 kg                   |





# K 1600





Technologi

**T**gasoline

**ELECTRIC**STARTER



### **Dimensions**







| Net power     | 12.5 HP - 9.2 kW / 3600 rpm |
|---------------|-----------------------------|
| Net torque    | 27 N.m / 2600 rpm           |
| Bore × Stroke | 92 mm × 68 mm               |
| Displacement  | 452 cc                      |
| S