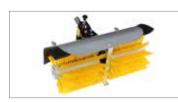

Rotor Ø 280, 50-(35) cm 12 spikes coupling for Quickfit (can be reduced to 35 cm with kit L0116300) Code 69219111

Rear-mounted furrowing tool Code L0050600

Brush L 80 - Ø 35 cm With horizontal and vertical adjustment Code L0070000