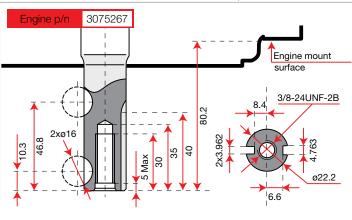

Ergonomically positioned easy action levers for differential locking and reverse shuttle.

The EHS system ensures ease of use, reduced effort and the maximum simplification for users.

QuickFit coupling that allows the operator to change the equipment without using tools.