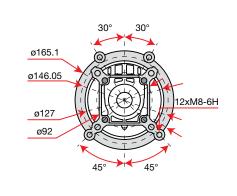

#### ■ 115 S

| Power supply | Engine           | Model       | Displacement        | Power  | Starting     | Code        |
|--------------|------------------|-------------|---------------------|--------|--------------|-------------|
| ₹ gasoline   | POWERED by HONDA | GX 160 OHV  | 163 cm <sup>3</sup> | 4.8 HP | recoil start | 68649026E5A |
| ₹ gasoline   | POWERED by HONDA | GX 200 OHV  | 196 cm <sup>3</sup> | 5.8 HP | recoil start | 68649052E5A |
| ₹ gasoline   | <b>≌</b> Emak    | K 800 H OHV | 182 cm³             | 5.7 HP | recoil start | 68649037E5A |
| diesel       | <b>≌</b> Emak    | K 7000 HD   | 349 cm <sup>3</sup> | 6.7 HP | recoil start | 68649050E5A |