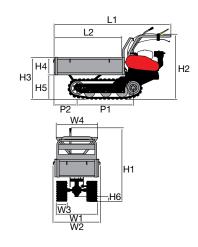

in.





Handlebar-mounted gear selection lever



Speed selection control lever.



Manual dump with automatic locking system.

#### **NTR 340**

| Power supply      | Engine        | Model        | Displacement        | Power  | Starting     | Code       |
|-------------------|---------------|--------------|---------------------|--------|--------------|------------|
| <b>S</b> gasoline | HONDA.        | GCVx 170 OHC | 166 cm <sup>3</sup> | 4.4 HP | recoil start | 68719049E5 |
| <b>K</b> gasoline | <b>≌</b> Emak | K 655 OHV    | 166 cm <sup>3</sup> | 3.9 HP | recoil start | 68719045E5 |



### Focus on accessories



High sides kit Code 68722010



Front shovel 85 cm Code 69209071



### Gearbox/ Speed (km/h):

### 4-speed (2 forward + 2 reverse)

Speed (km/h)



### **Dimensions (mm)**



| L1 | 1530-1665 |  |  |  |
|----|-----------|--|--|--|
| L2 | 925-1060  |  |  |  |
| H1 | 965       |  |  |  |
| H2 | 885       |  |  |  |
| НЗ | 570       |  |  |  |
| H4 | 240       |  |  |  |
| H5 | 330       |  |  |  |
| H6 | 65        |  |  |  |
| W1 | 590       |  |  |  |
| W2 | 603-983   |  |  |  |
| W3 | 170       |  |  |  |
| W4 | 520-900   |  |  |  |
| P1 | 690       |  |  |  |
| P2 | 415-550   |  |  |  |
|    |           |  |  |  |

| Transmission            | with oil-bath gearbox                                                 |
|-------------------------|-----------------------------------------------------------------------|
| Clutch                  | belt, with automatic disengagement when the control lever is released |
| Brakes                  | with automatic engage