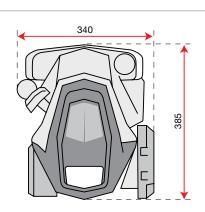

ing      | Recoil start               |
| Fuel capacity | 0.9 L                      |
| Oil capacity  | 0.5 L                      |
| Dimension     | 385 × 340 × 267 mm         |
| Net weight    | 8.5 kg                     |





# K 605













### **Dimensions**









| Net power     | 3.3 HP - 2.4 kW / 3600 rpm |
|---------------|----------------------------|
| Net torque    | 7.5 N.m / 2500 rpm         |
| Bore × Stroke | 65 mm × 42 mm              |
| Displacement  | 139 cc                     |
| Starting      | Recoil start               |
| Fuel capacity | 1.4 L                      |
| Oil capacity  | 0.5 L                      |
| Dimension     | 385 × 340 × 267 mm         |
| Net weight    | 9.2 kg                     |





# K 655













### **Dimensions**









| Net power     | 3.9 HP - 2.9 kW / 3600 rpm |
|---------------|----------------------------|
| Net torque    | 9.5 N.m / 2500 rpm         |
| Bore × Stroke | 65 mm × 50 mm              |
| Displacement  | 166 cc                     |
| Starting      | Recoil start               |
| Fuel capacity | 1.4 L                      |
| Oil capacity  | 0.5 L                      |
| Dimension     | 385 × 340 × 267 mm         |
| Net weight    | 9.2 kg                     |





# **K 655 HF**





### **Dimensions**









### **Technical data**

| Net power     | 3.9 HP - 2.9 kW / 3600 rpm |
|---------------|----------------------------|
| Net torque    | 9.5 N.m / 2500 rpm         |
| Bore × Stroke | 65 mm × 50 mm              |
| Displacement  | 166 cc                     |
| Starting