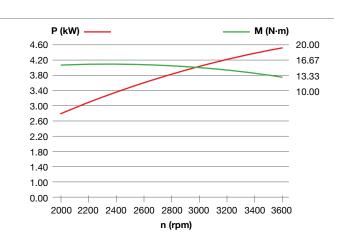

Ergonomically positioned easy action levers for differential locking and reverse shuttle.

The EHS system ensures ease of use, reduced effort and the maximum simplification for users.

QuickFit coupling that allows the operator to change the equipment without using tools.

#### **KAM 13 S**

| Power supply | Engine        | Model      | Displacement        | Power   | Starting                  | Notes                        | Code        |
|--------------|---------------|------------|---------------------|---------|---------------------------|------------------------------|-------------|
| ₹ gasoline   | <b>≌</b> Emak | K 1100 H   | 302 cm <sup>3</sup> | 8.4 HP  | recoil start              |                              | 68329238E5  |
| ₹ gasoline   | HONDA.        | GX 270 OHV | 270 cm <sup>3</sup> | 8.4 HP  | recoil start              |                              | 68329209E5  |
| ₹ gasoline   | HONDA.        | GX 340 OHV | 389 cm <sup>3</sup> | 10.7 HP | recoil start              |                              | 68329210E5  |
| ₹ gasoline   | HONDA.        | GX 390 OHV | 389 cm <sup>3</sup> | 11.7 HP | recoil start              |                              | 68329242E5  |
| ₹ gasoline   | KOHLER.       | CH 395 OHV | 277 cm <sup>3</sup> | 9.5 HP  | recoil start              |                              | 68329203E5  |
| diesel       | KOHLER.       | KD 15 350  | 349 cm <sup>3</sup> | 7.5 HP  | recoil start              |                              | 68329227E5  |
| diesel       | <b>≌</b> Emak | K 9000 HD  | 441 cm <sup>3</sup> | 9.2 HP  | recoil start/<br>electric | battery supplied as standard | 68329236E5A |
| diesel       | KOHLER.       | KD 15 440  | 441 cm <sup>3</sup> | 10.9 HP | recoil start              |                              | 68329211E5  |
| diesel       | KOHLER.       | KD 15 440  | 441 cm <sup>3</sup> | 10.9 HP | recoil start/<br>electric | battery supplied as standard | 68329212E5  |

Rotor Ø 320, (80)-70-60-(50) cm 20 spikes Quickfit included Support wheel included

(expandable to 80 cm with kit **69210231**) (can be reduced to 50 cm with kit **69210229**) Code **69219059** 

Code **69219059** 