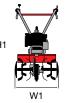

#### 1-speed (1 forward)

Rotor speed with engine at 3400 rpm

159 1

| L1 | 1150        |
|----|-------------|
| H1 | 1000        |
| W1 | 460-320-220 |
|    |             |

| Transmission    | chain                             |
|-----------------|-----------------------------------|
| Clutch          | belt with tensioner               |
| Handlebars      | 3 vertical adjustment positions   |
| Rotor           | 46 cm, can be reduced to 32-22 cm |
| Power take-off  | no                                |
| Spur            | yes                               |
| Towing hitch    | no                                |
| Transport wheel | yes                               |
| Weight          | 27 kg                             |