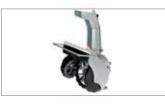

e       |
|--------------|---------------|------------|---------------------|--------|--------------|----------------------------------------------------|------------|
| ₹ gasoline   | 達 Emak        | K 1100 H   | 302 cm <sup>3</sup> | 8.4 HP | recoil start |                                                    | 68919003X5 |
| ₹ gasoline   | HONDA         | GX 270 OHV | 270 cm <sup>3</sup> | 8.4 HP | recoil start |                                                    | 68919035X5 |
| diesel       | <b>≌</b> Emak | K 7000 HD  | 349 cm <sup>3</sup> | 6.7 HP | recoil start | as standard with ballast for<br>oil-immersed drive | 68919008X5 |



#### Focus on accessories



Oil-immersed drive Code 69229025A



Complete central cutter plate 1.15 m Special teeth Side protection discs Code 69229069A



Turbine L 60 cm
Two stages
Adjustable ejector chute
Quickfit coupling
Code L0026200



#### Gearbox/ Speed (km/h):

#### 7-speed (4 forward + 3 reverse) with 4.00-10" wheels

Speed (km/h)

| 1.20 1  | 1R 1.27 |
|---------|---------|
| 2.57 2  | 2R 2.66 |
| 4.17 3  | 3R 4.41 |
| 13.05 4 |         |

#### **Dimensions (mm)**



| L1 | 1660 (1665) |
|----|-------------|
| L2 | 900 (950)   |
| L3 | 760         |
| H1 | 1255-405    |
| W1 | 900-1600    |
| W2 | 445-586     |
|    |             |

| Transmission             | with oil-bath gearbox                              |
|--------------------------|----------------------------------------------------|
| Clutch                   | dry multidisc                                      |
| Handlebars               | with vertical adjustment a